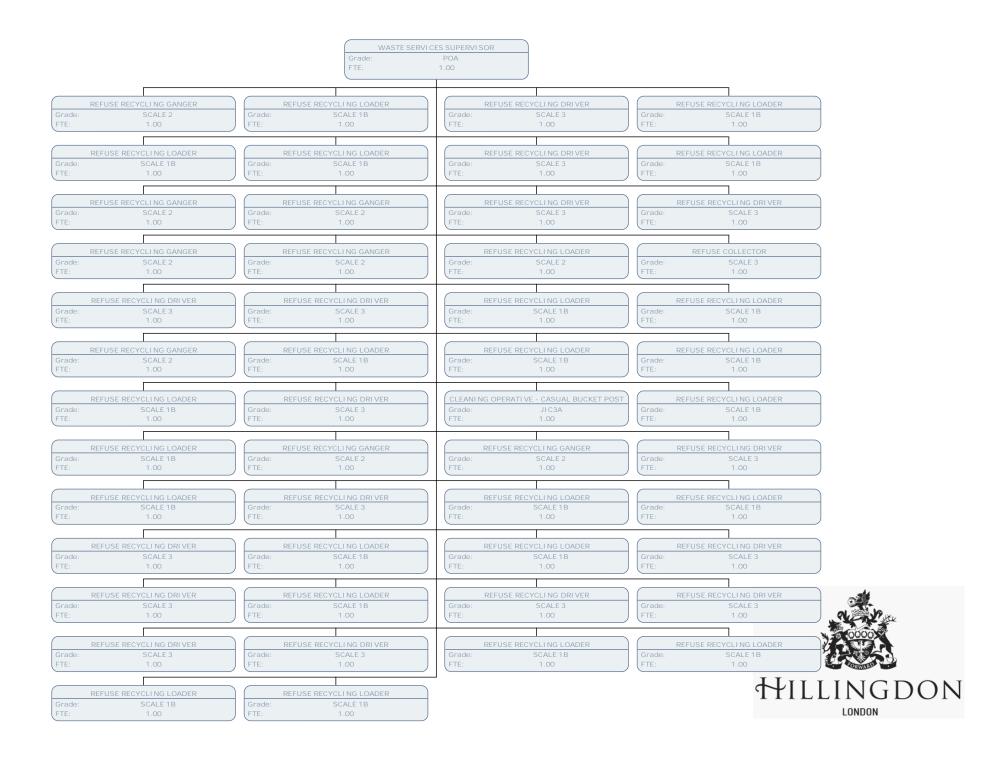

| Grade: | SO2  |
| FTE:           | 1.00                        | FTE:   | 1.00                         | FTE:            | 1.00                                      | FTE:   | 1.00 |
| PI ANNI NO     | G ENFORCEMENT OFFICER       |        |                              |                 |                                           |        |      |
| Grade:         | POA                         |        |                              |                 |                                           |        |      |
| FTE:           | 1.00                        |        |                              |                 |                                           |        |      |

























































FTE:

1.00



















HILLINGDON

















































|           | STIGATION & CONTRACTS MGR                |  |  |  |  |  |  |
|-----------|------------------------------------------|--|--|--|--|--|--|
| Grade:    | POD                                      |  |  |  |  |  |  |
| TE:       | 1.00                                     |  |  |  |  |  |  |
|           |                                          |  |  |  |  |  |  |
|           |                                          |  |  |  |  |  |  |
|           |                                          |  |  |  |  |  |  |
|           | ASB INVESTIGATION OFFICER                |  |  |  |  |  |  |
| Grade:    | POA                                      |  |  |  |  |  |  |
| FTE:      | 1.00                                     |