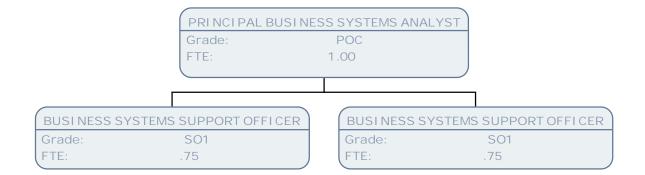

|                         |                |                                |
| CUSTOM<br>rade:<br>FE: | SCALE 5                          | Grade:<br>FTE: |                                |                      |                         |                |                                |
| Grade:<br>TE:          | SCALE 5<br>1.00                  | Grade:<br>FTE: | 1.00                           |                      |                         |                |                                |





Grade:

FTE:

POB

1.00





















| SYSTEMS SUPPORT ANALYST |         |  |  |  |  |  |
|-------------------------|---------|--|--|--|--|--|
| Grade:                  | SCALE 6 |  |  |  |  |  |
| FTE:                    | 1.00    |  |  |  |  |  |





















































| ARREARS | RECOVERY OFFICER |
|---------|------------------|
| Grade:  | SO1              |
| FTE:    | 1.00             |





























LONDON



| STREET L | I GHTI NG SUPERVI SOR |  |
|----------|-----------------------|--|
| Grade:   | SO2                   |  |
| FTE:     | 1.00                  |  |









FTE:

1.00















|                                    |                                           |                                           | SENI OR LI BRARY<br>Grade:<br>FTE: | SERVICE MANAGER<br>POE<br>1.00 |                                      |                          |                                        |
|------------------------------------|-------------------------------------------|----------------------------------