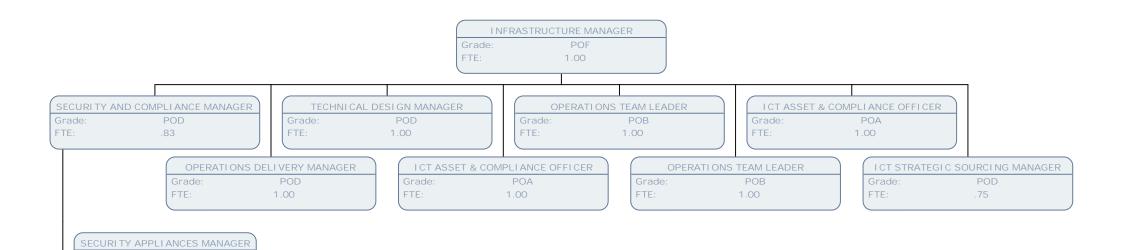

|                | SCALE 5<br>1.00                | Grade:<br>FTE:       | SCALE 6<br>1.00         | Grade:<br>FTE: | SCALE 6<br>1.00                |
| CUSTON                 | SCALE 5                          | Grade:         |                                |                      |                         |                |                                |
| CUSTOM<br>rade:<br>FE: | SCALE 5                          | Grade:<br>FTE: |                                |                      |                         |                |                                |
| Grade:<br>TE:          | SCALE 5<br>1.00                  | Grade:<br>FTE: | 1.00                           |                      |                         |                |                                |





Grade:

FTE:

POB

1.00





















| SYSTEMS SUPPORT ANALYST |         |  |  |  |  |  |
|-------------------------|---------|--|--|--|--|--|
| Grade:                  | SCALE 6 |  |  |  |  |  |
| FTE:                    | 1.00    |  |  |  |  |  |





















































| ARREARS | RECOVERY OFFICER |
|---------|------------------|
| Grade:  | SO1              |
| FTE:    | 1.00             |





























LONDON



| STREET L | I GHTI NG SUPERVI SOR |  |
|----------|-----------------------|--|
| Grade:   | SO2                   |  |
| FTE:     | 1.00                  |  |









FTE:

1.00















|                                    |                                           |                                           | SEN