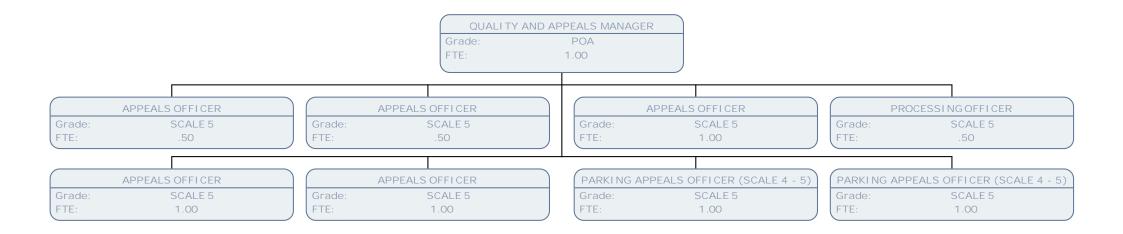

2  |
| FTE:           | 1.00                        | FTE:   | 1.00                         | FTE:            | 1.00                                      | FTE:   | 1.00 |
| PI ANNI NO     | G ENFORCEMENT OFFICER       |        |                              |                 |                                           |        |      |
| Grade:         | POA                         |        |                              |                 |                                           |        |      |
| FTE:           | 1.00                        |        |                              |                 |                                           |        |      |

























































FTE:

1.00



















HILLINGDON

















































|           | STIGATION & CONTRACTS MGR                |  |  |  |  |  |  |
|-----------|------------------------------------------|--|--|--|--|--|--|
| Grade:    | POD                                      |  |  |  |  |  |  |
| TE:       | 1.00                                     |  |  |  |  |  |  |
|           |                                          |  |  |  |  |  |  |
|           |                                          |  |  |  |  |  |  |
|           |                                          |  |  |  |  |  |  |
|           | ASB INVESTIGATION OFFICER                |  |  |  |  |  |  |
| Grade:    | POA                                      |  |  |  |  |  |  |
| FTE:      | 1.00                                     |  |  |  |  |  |  |
|           |