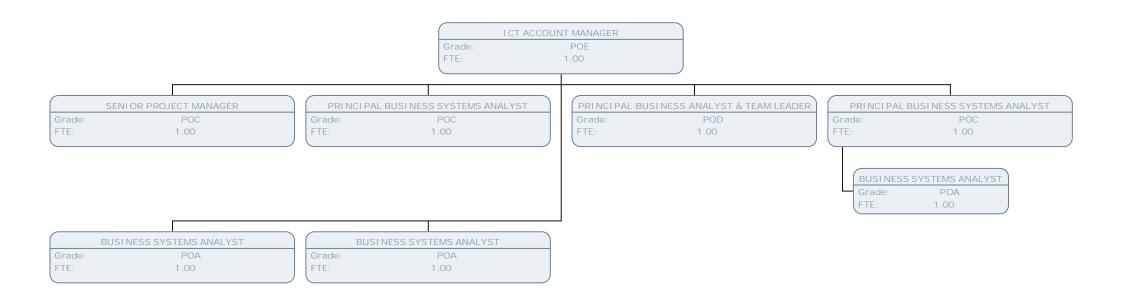

|                |                                |
| CUSTOM<br>rade:<br>FE: | SCALE 5                          | Grade:<br>FTE: |                                |                      |                         |                |                                |
| Grade:<br>TE:          | SCALE 5<br>1.00                  | Grade:<br>FTE: | 1.00                           |                      |                         |                |                                |





Grade:

FTE:

POB

1.00





















| SYSTEMS SUPPORT ANALYST |         |  |  |  |  |  |
|-------------------------|---------|--|--|--|--|--|
| Grade:                  | SCALE 6 |  |  |  |  |  |
| FTE:                    | 1.00    |  |  |  |  |  |





















































| ARREARS | RECOVERY OFFICER |
|---------|------------------|
| Grade:  | SO1              |
| FTE:    | 1.00             |





























LONDON



| STREET L | I GHTI NG SUPERVI SOR |  |
|----------|-----------------------|--|
| Grade:   | SO2                   |  |
| FTE:     | 1.00                  |  |









FTE:

1.00















|                                    |                                           |                                           | SENI OR LI BRARY<br>Grade:<br>FTE: | SERVICE MANAGER<br>POE<br>1.00 |                                      |                          |                                        |
|------------------------------------|-------------------------------------------|------------------------------------------