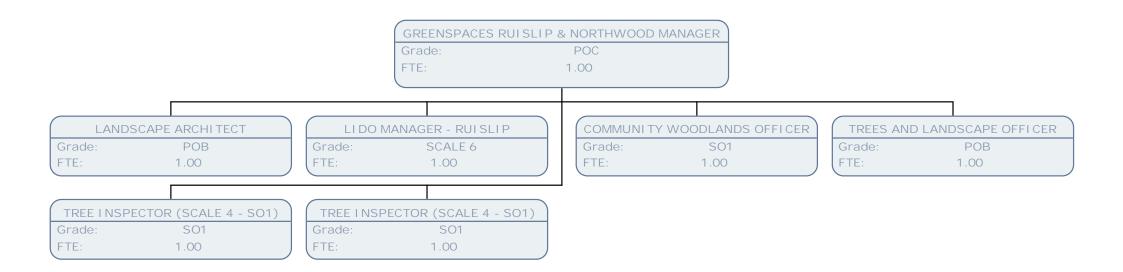

FTE:

1.00

HILLINGDON

|           | STIGATION & CONTRACTS MGR                |  |  |  |  |  |  |
|-----------|------------------------------------------|--|--|--|--|--|--|
| Grade:    | POD                                      |  |  |  |  |  |  |
| TE:       | 1.00                                     |  |  |  |  |  |  |
|           |                                          |  |  |  |  |  |  |
|           |                                          |  |  |  |  |  |  |
|           |                                          |  |  |  |  |  |  |
|           | ASB INVESTIGATION OFFICER                |  |  |  |  |  |  |
| Grade:    | POA                                      |  |  |  |  |  |  |
| FTE:      | 1.00                                     |  |  |  |  |  |  |
|           |                                          |  |  |  |  |  |  |
|           | ASB I NVESTI GATI ON OFFI CER            |  |  |  |  |  |  |
|           |                                          |  |  |  |  |  |  |
| Grade:    | POA                                      |  |  |  |  |  |  |
| FTE:      | 1.00                                     |  |  |  |  |  |  |
|           |                                          |  |  |  |  |  |  |
| SEN       | SENI OR ASB I NVESTI GATI ON OFFI CER    |  |  |  |  |  |  |
| Grade:    | РОВ                                      |  |  |  |  |  |  |
| ETE:      | 1.00                                     |  |  |  |  |  |  |
| (         |                                          |  |  |  |  |  |  |
|           | DEPUTY ASB INVESTIGATION & CONTRACTS MGR |  |  |  |  |  |  |
|           |                                          |  |  |  |  |  |  |
| Grade:    | POC                                      |  |  |  |  |  |  |
| FTE:      | 1.00                                     |  |  |  |  |  |  |
|           |                                          |  |  |  |  |  |  |
|           | ASB I NVESTI GATI ON OFFI CER            |  |  |  |  |  |  |
| Grade:    | POA                                      |  |  |  |  |  |  |
| FTE:      | 1.00                                     |  |  |  |  |  |  |
| ( · · · · | 1.00                                     |  |  |  |  |  |  |
|           |                                          |  |  |  |  |  |  |
|           | ASB I NVESTI GATI ON OFFI CER            |  |  |  |  |  |  |
| Grade:    | POA                                      |  |  |  |  |  |  |
| FTE:      | 1.00                                     |  |  |  |  |  |  |