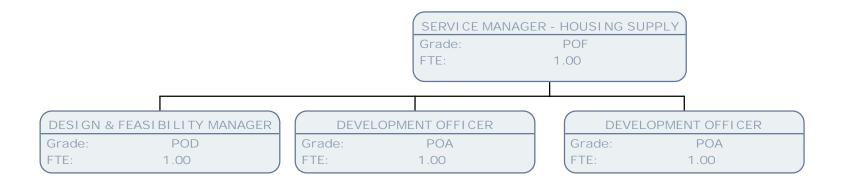

1<br>.52   | SEN ESCOR<br>Grade:<br>FTE: | TS - EDUCATI ON BUCKET<br>SCALE 1C<br>.56 | SEN ESCORT<br>Grade:<br>FTE: | rs - EDUCATI ON BUCK<br>SCALE 1<br>.49  |
| SEN ESCORTS<br>Grade:<br>TE:  | S - EDUCATI ON BUCKET<br>SCALE 1<br>.67 | SEN ESCORT<br>Grade:<br>FTE: | S - EDUCATI ON BUCKET<br>SCALE 1<br>56    | SEN ESCOR<br>Grade:<br>FTE: | TS - EDUCATI ON BUCKET<br>SCALE 1<br>.53  | Grade:<br>FTE:               | NSPORT OFFI CER<br>SCALE 5<br>1.00      |
| I NDEPEND<br>Grade:<br>TE:    | ENT TRAVEL TRAI NER<br>SO1<br>1.00      | Grade:<br>FTE:               | ISPORT OFFI CER<br>SCALE 5<br>1.00        |                             |                                           |                              |                                         |