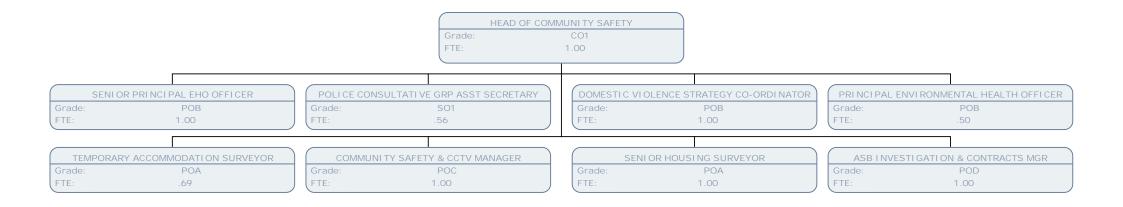

FTE:

1.00

HILLINGDON

|           | STIGATION & CONTRACTS MGR                |  |  |  |  |  |  |
|-----------|------------------------------------------|--|--|--|--|--|--|
| Grade:    | POD                                      |  |  |  |  |  |  |
| TE:       | 1.00                                     |  |  |  |  |  |  |
|           |                                          |  |  |  |  |  |  |
|           |                                          |  |  |  |  |  |  |
|           |                                          |  |  |  |  |  |  |
|           | ASB INVESTIGATION OFFICER                |  |  |  |  |  |  |
| Grade:    | POA                                      |  |  |  |  |  |  |
| FTE:      | 1.00                                     |  |  |  |  |  |  |
|           |                                          |  |  |  |  |  |  |
|           | ASB I NVESTI GATI ON OFFI CER            |  |  |  |  |  |  |
|           |                                          |  |  |  |  |  |  |
| Grade:    | POA                                      |  |  |  |  |  |  |
| FTE:      | 1.00                                     |  |  |  |  |  |  |
|           |                                          |  |  |  |  |  |  |
| SEN       | SENI OR ASB I NVESTI GATI ON OFFI CER    |  |  |  |  |  |  |
| Grade:    | РОВ                                      |  |  |  |  |  |  |
| ETE:      | 1.00                                     |  |  |  |  |  |  |
| (         |                                          |  |  |  |  |  |  |
|           | DEPUTY ASB INVESTIGATION & CONTRACTS MGR |  |  |  |  |  |  |
|           |                                          |  |  |  |  |  |  |
| Grade:    | POC                                      |  |  |  |  |  |  |
| FTE:      | 1.00                                     |  |  |  |  |  |  |
|           |                                          |  |  |  |  |  |  |
|           | ASB I NVESTI GATI ON OFFI CER            |  |  |  |  |  |  |
| Grade:    | POA                                      |  |  |  |  |  |  |
| FTE:      | 1.00                                     |  |  |  |  |  |  |
| ( · · · · | 1.00                                     |  |  |  |  |  |  |
|           |                                          |  |  |  |  |  |  |
|           | ASB I NVESTI GATI ON OFFI CER            |  |  |  |  |  |  |
| Grade:    | POA                                      |  |  |  |  |  |  |
| FTE:      | 1.00                                     |  |  |  |  |  |  |