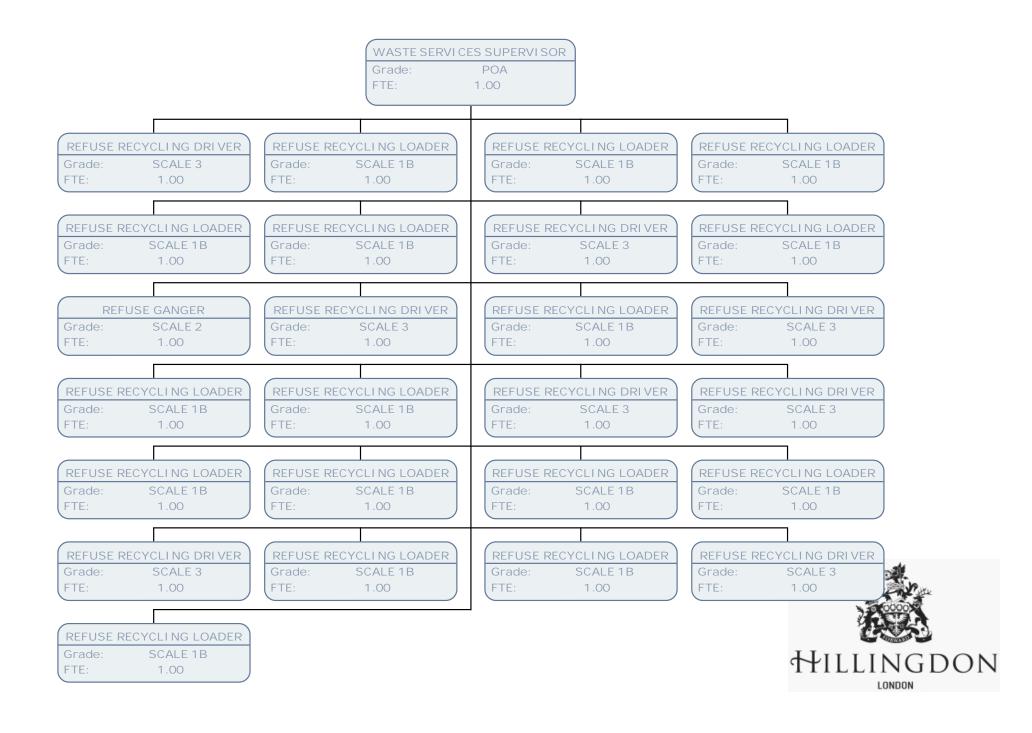

| Grade: | SO2  |
| FTE:           | 1.00                        | FTE:   | 1.00                         | FTE:            | 1.00                                      | FTE:   | 1.00 |
| PI ANNI NO     | G ENFORCEMENT OFFICER       |        |                              |                 |                                           |        |      |
| Grade:         | POA                         |        |                              |                 |                                           |        |      |
| FTE:           | 1.00                        |        |                              |                 |                                           |        |      |

























































FTE:

1.00



















HILLINGDON

















































|           | STIGATION & CONTRACTS MGR                |  |  |  |  |  |  |
|-----------|------------------------------------------|--|--|--|--|--|--|
| Grade:    | POD                                      |  |  |  |  |  |  |
| TE:       | 1.00                                     |  |  |  |  |  |  |
|           |                                          |  |  |  |  |  |  |
|           |                                          |  |  |  |  |  |  |
|           |                                          |  |  |  |  |  |  |
|           | ASB INVESTIGATION OFFICER                |  |  |  |  |  |  |
| Grade:    | POA                                      |  |  |  |  |  |  |
| FTE:      | 1.00