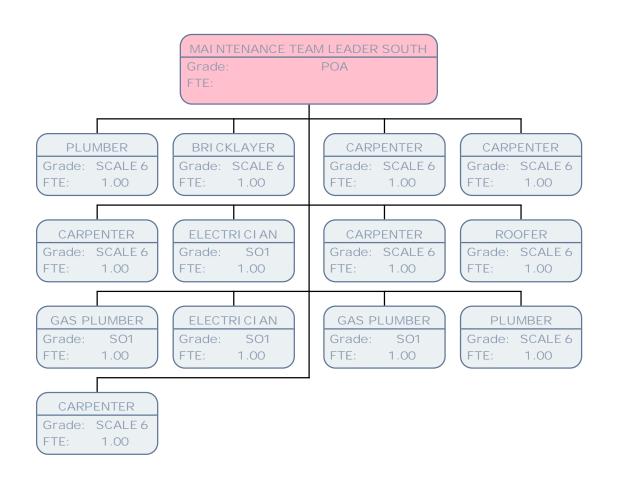

KET<br>SCALE 1<br>.52   | SEN ESCOR<br>Grade:<br>FTE: | TS - EDUCATI ON BUCKET<br>SCALE 1C<br>.56 | SEN ESCORT<br>Grade:<br>FTE: | rs - EDUCATI ON BUCK<br>SCALE 1<br>.49  |
| SEN ESCORTS<br>Grade:<br>TE:  | S - EDUCATI ON BUCKET<br>SCALE 1<br>.67 | SEN ESCORT<br>Grade:<br>FTE: | S - EDUCATI ON BUCKET<br>SCALE 1<br>56    | SEN ESCOR<br>Grade:<br>FTE: | TS - EDUCATI ON BUCKET<br>SCALE 1<br>.53  | Grade:<br>FTE:               | NSPORT OFFI CER<br>SCALE 5<br>1.00      |
| I NDEPEND<br>Grade:<br>TE:    | ENT TRAVEL TRAI NER<br>SO1<br>1.00      | Grade:<br>FTE:               | ISPORT OFFI CER<br>SCALE 5<br>1.00        |                             |                                           |                              |                                         |