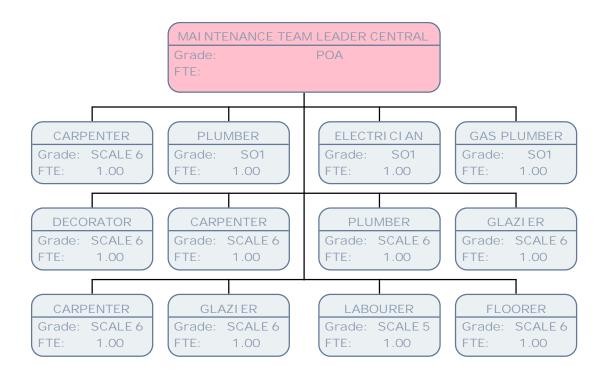

BUCKET<br>SCALE 1<br>.52   | SEN ESCOR<br>Grade:<br>FTE: | TS - EDUCATI ON BUCKET<br>SCALE 1C<br>.56 | SEN ESCORT<br>Grade:<br>FTE: | rs - EDUCATI ON BUCK<br>SCALE 1<br>.49  |
| SEN ESCORTS<br>Grade:<br>TE:  | S - EDUCATI ON BUCKET<br>SCALE 1<br>.67 | SEN ESCORT<br>Grade:<br>FTE: | S - EDUCATI ON BUCKET<br>SCALE 1<br>56    | SEN ESCOR<br>Grade:<br>FTE: | TS - EDUCATI ON BUCKET<br>SCALE 1<br>.53  | Grade:<br>FTE:               | NSPORT OFFI CER<br>SCALE 5<br>1.00      |
| I NDEPEND<br>Grade:<br>TE:    | ENT TRAVEL TRAI NER<br>SO1<br>1.00      | Grade:<br>FTE:               | ISPORT OFFI CER<br>SCALE 5<br>1.00        |                             |                                           |                              |                                         |