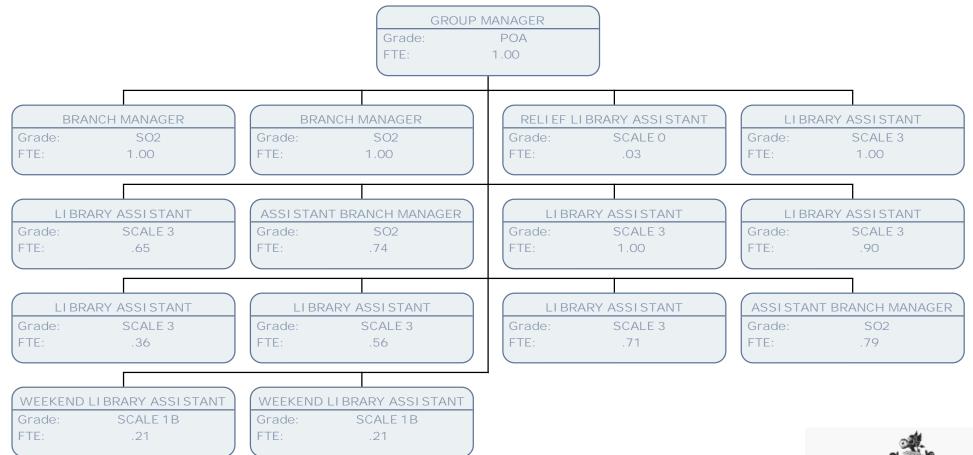

FTE:

1.00

|                                    |                                           |                                           | SENI OR LI BRARY<br>Grade:<br>FTE: | SERVICE MANAGER<br>POE<br>1.00 |                                      |                          |                                        |
|------------------------------------|-------------------------------------------|-------------------------------------------|------------------------------------|--------------------------------|--------------------------------------|--------------------------|----------------------------------------|
| LI BRARI ES OUTR<br>Grade:<br>FTE: | EACH OFFI CER -OLDER PEOPLE<br>POA<br>.50 | LOCAL STUDI ES ARCHI VE<br>Grade:<br>FTE: | AND MUSEUM MANAGER<br>POB<br>.75   | LI BRAR<br>Grade:<br>FTE:      | Y OPERATI ONS MANAGER<br>POD<br>1.00 | Grade:<br>FTE:           | ROUP MANAGER<br>POA<br>.00             |
| LI BRARY CHILDR<br>Grade:<br>FTE:  | EN FAMILIES & SCHOOLS MGR<br>POB<br>1.00  |                                           | UPPORT OFFICER<br>SCALE 6<br>1.00  | PUBLIC<br>Grade:<br>FTE:       | C ACCESS MANAGER LMS<br>POC<br>1.00  | RELIEF<br>Grade:<br>FTE: | LI BRARY ASSI STANT<br>SCALE 1<br>1.00 |