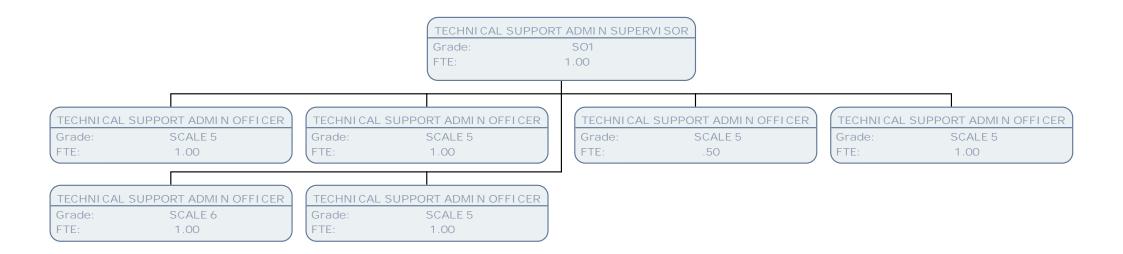

| HOMELESS | PREVENTION CASEWORKER |
|----------|-----------------------|
| Grade:   | SO1                   |
| FTE:     | 1.00                  |
|          |                       |

|                              |                                         |                                  | TECHNI CAL SUPPOR<br>Grade:<br>FTE:           | T ADMIN SUPERVI<br>SO1<br>1.00 | SOR                                         |                |                                             |
|------------------------------|-----------------------------------------|----------------------------------|-----------------------------------------------|--------------------------------|---------------------------------------------|----------------|---------------------------------------------|
| TECHNICAL<br>Grade:<br>FTE:  | SUPPORT ADMIN OFFICER<br>SCALE 5<br>.50 | SENI OR LEADER<br>Grade:<br>FTE: | RSHIP TEAM SUPPORT OFFICER<br>SCALE 4<br>1.00 | TECHNIC/<br>Grade:<br>FTE:     | AL SUPPORT ADMIN OFFICER<br>SCALE 5<br>1.00 | Grade:<br>FTE: | AL SUPPORT ADMIN OFFICER<br>SCALE 5<br>1.00 |
| TECHNI CAL<br>Grade:<br>FTE: | SUPPORT ADMIN OFFICER<br>SCALE 5<br>.50 |                                  |                                               |                                |                                             |                |                                             |