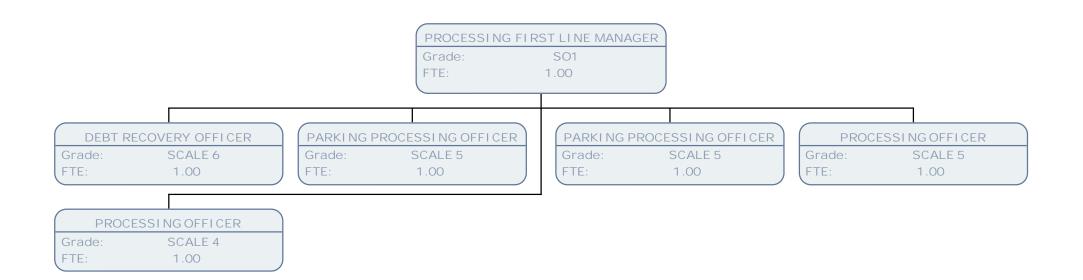

| ARREARS | RECOVERY OFFICER |
|---------|------------------|
| Grade:  | SO1              |
| FTE:    | 1.00             |

LONDON

| STREET L | I GHTI NG SUPERVI SOR |  |
|----------|-----------------------|--|
| Grade:   | SO2                   |  |
| FTE:     | 1.00                  |  |