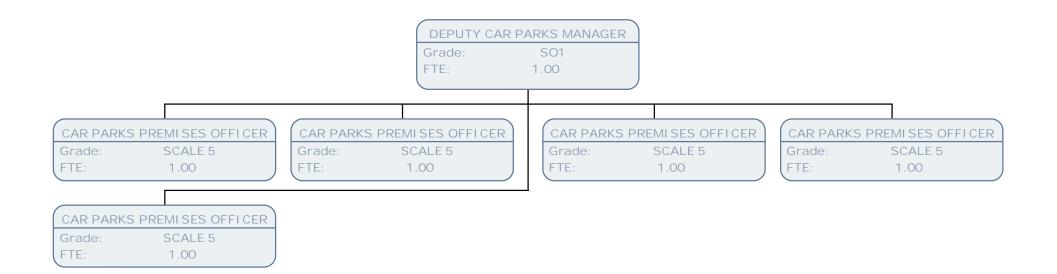

FTE:

1.00

HILLINGDON

|           | STIGATION & CONTRACTS MGR                |  |  |  |  |  |  |
|-----------|------------------------------------------|--|--|--|--|--|--|
| Grade:    | POD                                      |  |  |  |  |  |  |
| TE:       | 1.00                                     |  |  |  |  |  |  |
|           |                                          |  |  |  |  |  |  |
|           |                                          |  |  |  |  |  |  |
|           |                                          |  |  |  |  |  |  |
|           | ASB INVESTIGATION OFFICER                |  |  |  |  |  |  |
| Grade:    | POA                                      |  |  |  |  |  |  |
| FTE:      | 1.00                                     |  |  |  |  |  |  |
|           |                                          |  |  |  |  |  |  |
|           | ASB I NVESTI GATI ON OFFI CER            |  |  |  |  |  |  |
|           |                                          |  |  |  |  |  |  |
| Grade:    | POA                                      |  |  |  |  |  |  |
| FTE:      | 1.00                                     |  |  |  |  |  |  |
|           |                                          |  |  |  |  |  |  |
| SEN       | SENI OR ASB I NVESTI GATI ON OFFI CER    |  |  |  |  |  |  |
| Grade:    | РОВ                                      |  |  |  |  |  |  |
| ETE:      | 1.00                                     |  |  |  |  |  |  |
| (         |                                          |  |  |  |  |  |  |
|           | DEPUTY ASB INVESTIGATION & CONTRACTS MGR |  |  |  |  |  |  |
|           |                                          |  |  |  |  |  |  |
| Grade:    | POC                                      |  |  |  |  |  |  |
| FTE:      | 1.00                                     |  |  |  |  |  |  |
|           |                                          |  |  |  |  |  |  |
|           | ASB I NVESTI GATI ON OFFI CER            |  |  |  |  |  |  |
| Grade:    | POA                                      |  |  |  |  |  |  |
| FTE:      | 1.00                                     |  |  |  |  |  |  |
| ( · · · · | 1.00                                     |  |  |  |  |  |  |
|           |                                          |  |  |  |  |  |  |
|           | ASB I NVESTI GATI ON OFFI CER            |  |  |  |  |  |  |
| Grade:    | POA                                      |  |  |  |  |  |  |
| FTE:      | 1.00                                     |  |  |  |  |  |  |