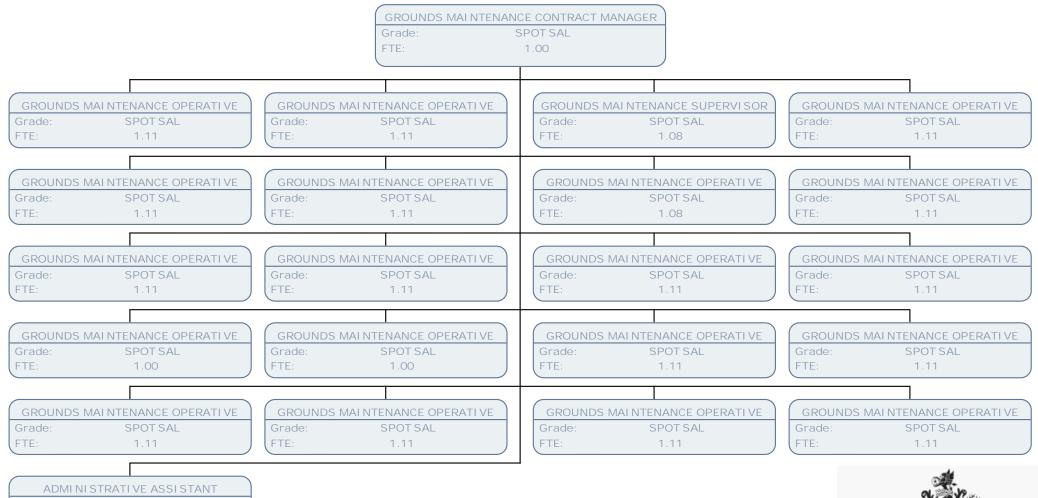

| ADIVITINI STRATTVE ASSISTANT |          |  |  |  |  |
|------------------------------|----------|--|--|--|--|
| Grade:                       | SPOT SAL |  |  |  |  |
| FTE:                         | 1.00     |  |  |  |  |