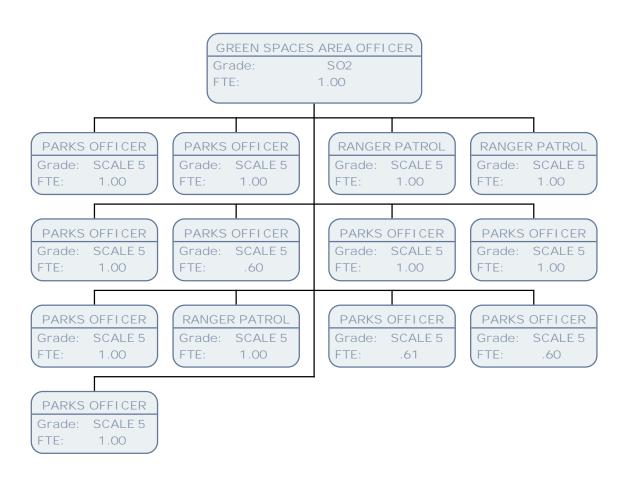

------------|----------------------------------------|
| LI BRARI ES OUTR<br>Grade:<br>FTE: | EACH OFFI CER -OLDER PEOPLE<br>POA<br>.50 | LOCAL STUDI ES ARCHI VE<br>Grade:<br>FTE: | AND MUSEUM MANAGER<br>POB<br>.75   | LI BRAR<br>Grade:<br>FTE:      | Y OPERATI ONS MANAGER<br>POD<br>1.00 | Grade:<br>FTE:           | ROUP MANAGER<br>POA<br>.00             |
| LI BRARY CHILDR<br>Grade:<br>FTE:  | EN FAMILIES & SCHOOLS MGR<br>POB<br>1.00  |                                           | UPPORT OFFICER<br>SCALE 6<br>1.00  | PUBLIC<br>Grade:<br>FTE:       | C ACCESS MANAGER LMS<br>POC<br>1.00  | RELIEF<br>Grade:<br>FTE: | LI BRARY ASSI STANT<br>SCALE 1<br>1.00 |























































































































































| ADIVITINI STRATTVE ASSISTANT |          |  |  |  |  |
|------------------------------|----------|--|--|--|--|
| Grade:                       | SPOT SAL |  |  |  |  |
| FTE:                         | 1.00     |  |  |  |  |

















|                |                             |        | PLANNI NG ENFOR              | RCEMENT MANAGER |                                           |        |      |
|----------------|-----------------------------|--------|------------------------------|-----------------|-------------------------------------------|--------|------|
|                |                             |        | Grade:                       | POD             |                                           |        |      |
|                |