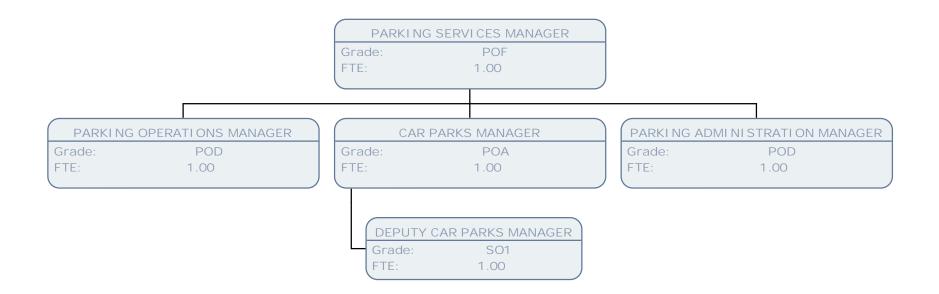

FTE:

1.00

HILLINGDON

|           | STIGATION & CONTRACTS MGR                |  |  |  |  |  |  |
|-----------|------------------------------------------|--|--|--|--|--|--|
| Grade:    | POD                                      |  |  |  |  |  |  |
| TE:       | 1.00                                     |  |  |  |  |  |  |
|           |                                          |  |  |  |  |  |  |
|           |                                          |  |  |  |  |  |  |
|           |                                          |  |  |  |  |  |  |
|           | ASB INVESTIGATION OFFICER                |  |  |  |  |  |  |
| Grade:    | POA                                      |  |  |  |  |  |  |
| FTE:      | 1.00                                     |  |  |  |  |  |  |
|           |                                          |  |  |  |  |  |  |
|           | ASB I NVESTI GATI ON OFFI CER            |  |  |  |  |  |  |
|           |                                          |  |  |  |  |  |  |
| Grade:    | POA                                      |  |  |  |  |  |  |
| FTE:      | 1.00                                     |  |  |  |  |  |  |
|           |                                          |  |  |  |  |  |  |
| SEN       | SENI OR ASB I NVESTI GATI ON OFFI CER    |  |  |  |  |  |  |
| Grade:    | РОВ                                      |  |  |  |  |  |  |
| ETE:      | 1.00                                     |  |  |  |  |  |  |
| (         |                                          |  |  |  |  |  |  |
|           | DEPUTY ASB INVESTIGATION & CONTRACTS MGR |  |  |  |  |  |  |
|           |                                          |  |  |  |  |  |  |
| Grade:    | POC                                      |  |  |  |  |  |  |
| FTE:      | 1.00                                     |  |  |  |  |  |  |
|           |                                          |  |  |  |  |  |  |
|           | ASB I NVESTI GATI ON OFFI CER            |  |  |  |  |  |  |
| Grade:    | POA                                      |  |  |  |  |  |  |
| FTE:      | 1.00                                     |  |  |  |  |  |  |
| ( · · · · | 1.00                                     |  |  |  |  |  |  |
|           |                                          |  |  |  |  |  |  |
|           | ASB I NVESTI GATI ON OFFI CER            |  |  |  |  |  |  |
| Grade:    | POA                                      |  |  |  |  |  |  |
| FTE:      | 1.00                                     |  |  |  |  |  |  |