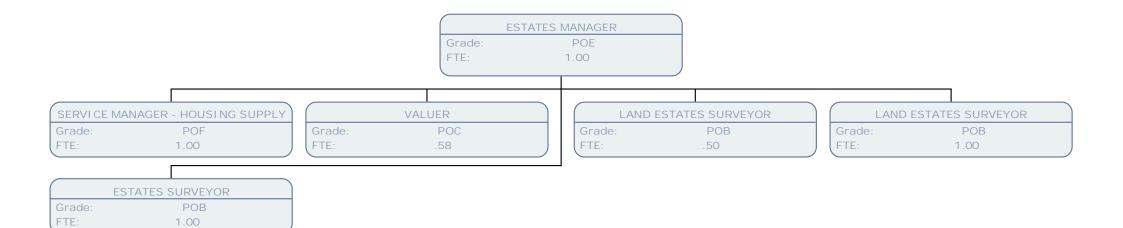

CALE 1<br>.52   | SEN ESCOR<br>Grade:<br>FTE: | TS - EDUCATI ON BUCKET<br>SCALE 1C<br>.56 | SEN ESCORT<br>Grade:<br>FTE: | rs - EDUCATI ON BUCK<br>SCALE 1<br>.49  |
| SEN ESCORTS<br>Grade:<br>TE:  | S - EDUCATI ON BUCKET<br>SCALE 1<br>.67 | SEN ESCORT<br>Grade:<br>FTE: | S - EDUCATI ON BUCKET<br>SCALE 1<br>56    | SEN ESCOR<br>Grade:<br>FTE: | TS - EDUCATI ON BUCKET<br>SCALE 1<br>.53  | Grade:<br>FTE:               | NSPORT OFFI CER<br>SCALE 5<br>1.00      |
| I NDEPEND<br>Grade:<br>TE:    | ENT TRAVEL TRAI NER<br>SO1<br>1.00      | Grade:<br>FTE:               | ISPORT OFFI CER<br>SCALE 5<br>1.00        |                             |                                           |                              |                                         |