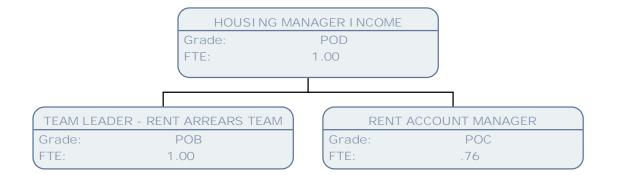

| ARREARS | RECOVERY OFFICER |
|---------|------------------|
| Grade:  | SO1              |
| FTE:    | 1.00             |

LONDON

| STREET L | I GHTI NG SUPERVI SOR |  |
|----------|-----------------------|--|
| Grade:   | SO2                   |  |
| FTE:     | 1.00                  |  |