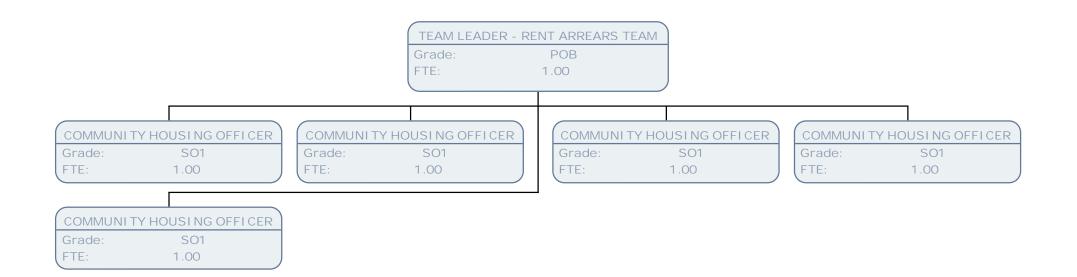

| ARREARS | RECOVERY OFFICER |
|---------|------------------|
| Grade:  | SO1              |
| FTE:    | 1.00             |

LONDON

| STREET L | I GHTI NG SUPERVI SOR |  |
|----------|-----------------------|--|
| Grade:   | SO2                   |  |
| FTE:     | 1.00                  |  |