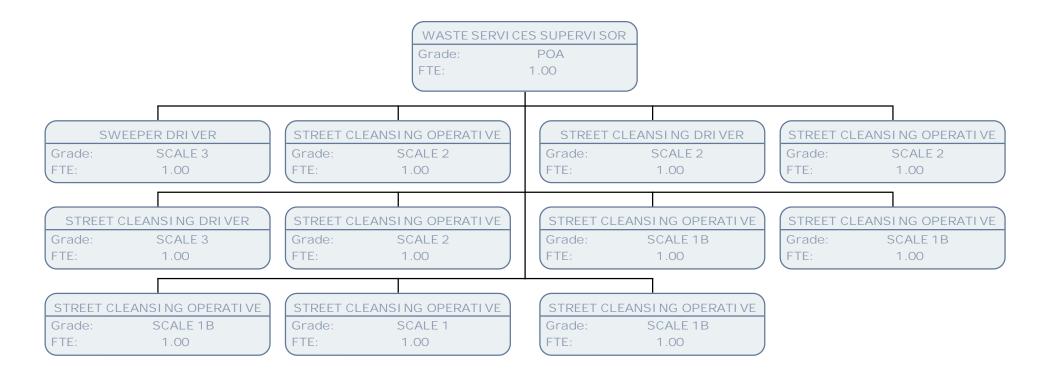

POA                                       | Grade: | SO2  |
| FTE:           | 1.00                        | FTE:   | 1.00                         | FTE:            | 1.00                                      | FTE:   | 1.00 |
| PI ANNI NO     | G ENFORCEMENT OFFICER       |        |                              |                 |                                           |        |      |
| Grade:         | POA                         |        |                              |                 |                                           |        |      |
| FTE:           | 1.00                        |        |                              |                 |                                           |        |      |

























































FTE:

1.00



















HILLINGDON

















































|           | STIGATION & CONTRACTS MGR                |  |  |  |  |  |  |
|-----------|------------------------------------------|--|--|--|--|--|--|
| Grade:    | POD                                      |  |  |  |  |  |  |
| TE:       | 1.00                                     |  |  |  |  |  |  |
|           |                                          |  |  |  |  |  |  |
|           |                                          |  |  |  |  |  |  |
|           |                                          |  |  |  |  |  |  |
|           | ASB INVESTIGATION OFFICER                |  |  |  |  |  |  |
| Grade:    | POA                                      |  |  |  |  |  |  |
| FTE:      | 1.00