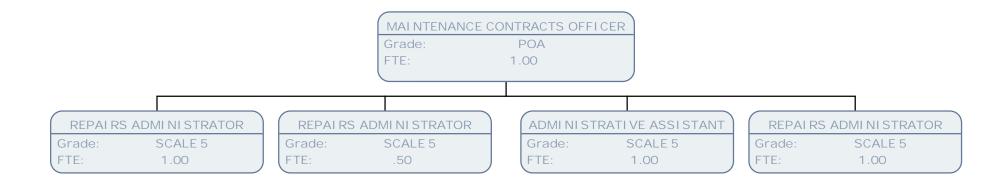

| ADIVITINI STRATTVE ASSISTANT |          |  |  |  |  |
|------------------------------|----------|--|--|--|--|
| Grade:                       | SPOT SAL |  |  |  |  |
| FTE:                         | 1.00     |  |  |  |  |