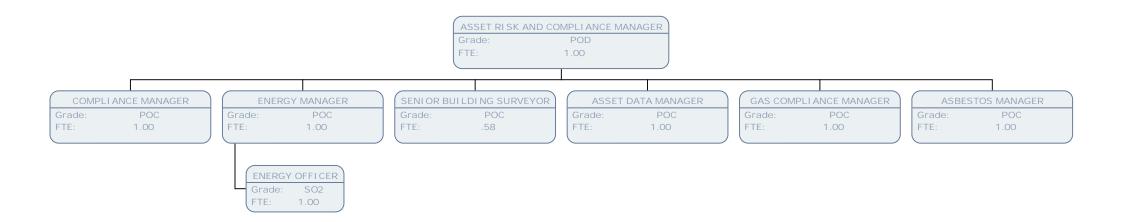

2   | SEN ESCOR<br>Grade:<br>FTE: | TS - EDUCATI ON BUCKET<br>SCALE 1C<br>.56 | SEN ESCORT<br>Grade:<br>FTE: | rs - EDUCATI ON BUCK<br>SCALE 1<br>.49  |
| SEN ESCORTS<br>Grade:<br>TE:  | S - EDUCATI ON BUCKET<br>SCALE 1<br>.67 | SEN ESCORT<br>Grade:<br>FTE: | S - EDUCATI ON BUCKET<br>SCALE 1<br>56    | SEN ESCOR<br>Grade:<br>FTE: | TS - EDUCATI ON BUCKET<br>SCALE 1<br>.53  | Grade:<br>FTE:               | NSPORT OFFI CER<br>SCALE 5<br>1.00      |
| I NDEPEND<br>Grade:<br>TE:    | ENT TRAVEL TRAI NER<br>SO1<br>1.00      | Grade:<br>FTE:               | ISPORT OFFI CER<br>SCALE 5<br>1.00        |                             |                                           |                              |                                         |