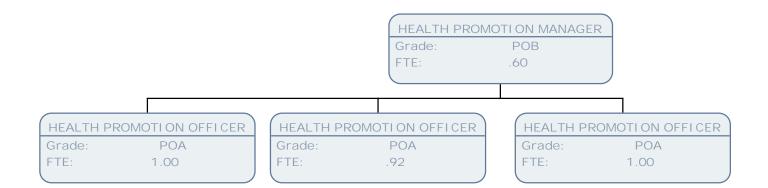

| Grade: | SO2  |
| FTE:           | 1.00                        | FTE:   | 1.00                         | FTE:            | 1.00                                      | FTE:   | 1.00 |
| PI ANNI NO     | G ENFORCEMENT OFFICER       |        |                              |                 |                                           |        |      |
| Grade:         | POA                         |        |                              |                 |                                           |        |      |
| FTE:           | 1.00                        |        |                              |                 |                                           |        |      |

























































FTE:

1.00



















HILLINGDON

















































|           | STIGATION & CONTRACTS MGR                |  |  |  |  |  |  |
|-----------|------------------------------------------|--|--|--|--|--|--|
| Grade:    | POD                                      |  |  |  |  |  |  |
| TE:       | 1.00                                     |  |  |  |  |  |  |
|           |                                          |  |  |  |  |  |  |
|           |                                          |  |  |  |  |  |  |
|           |                                          |  |  |  |  |  |  |
|           | ASB INVESTIGATION OFFICER                |  |  |  |  |  |  |
| Grade:    | POA                                      |  |  |  |  |  |  |
| FTE:      | 1.00                                     |  |  |  |  |  |  |
|