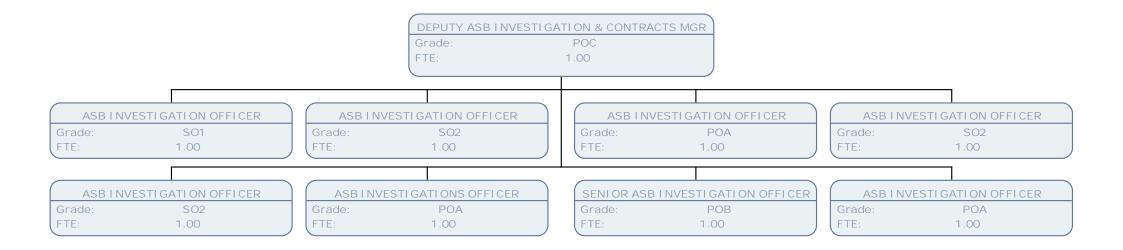

FTE:

1.00

HILLINGDON

|           | STIGATION & CONTRACTS MGR                |  |  |  |  |  |  |
|-----------|------------------------------------------|--|--|--|--|--|--|
| Grade:    | POD                                      |  |  |  |  |  |  |
| TE:       | 1.00                                     |  |  |  |  |  |  |
|           |                                          |  |  |  |  |  |  |
|           |                                          |  |  |  |  |  |  |
|           |                                          |  |  |  |  |  |  |
|           | ASB INVESTIGATION OFFICER                |  |  |  |  |  |  |
| Grade:    | POA                                      |  |  |  |  |  |  |
| FTE:      | 1.00                                     |  |  |  |  |  |  |
|           |                                          |  |  |  |  |  |  |
|           | ASB I NVESTI GATI ON OFFI CER            |  |  |  |  |  |  |
|           |                                          |  |  |  |  |  |  |
| Grade:    | POA                                      |  |  |  |  |  |  |
| FTE:      | 1.00                                     |  |  |  |  |  |  |
|           |                                          |  |  |  |  |  |  |
| SEN       | SENI OR ASB I NVESTI GATI ON OFFI CER    |  |  |  |  |  |  |
| Grade:    | РОВ                                      |  |  |  |  |  |  |
| ETE:      | 1.00                                     |  |  |  |  |  |  |
| (         |                                          |  |  |  |  |  |  |
|           | DEPUTY ASB INVESTIGATION & CONTRACTS MGR |  |  |  |  |  |  |
|           |                                          |  |  |  |  |  |  |
| Grade:    | POC                                      |  |  |  |  |  |  |
| FTE:      | 1.00                                     |  |  |  |  |  |  |
|           |                                          |  |  |  |  |  |  |
|           | ASB I NVESTI GATI ON OFFI CER            |  |  |  |  |  |  |
| Grade:    | POA                                      |  |  |  |  |  |  |
| FTE:      | 1.00                                     |  |  |  |  |  |  |
| ( · · · · | 1.00                                     |  |  |  |  |  |  |
|           |                                          |  |  |  |  |  |  |
|           | ASB I NVESTI GATI ON OFFI CER            |  |  |  |  |  |  |
| Grade:    | POA                                      |  |  |  |  |  |  |
| FTE:      | 1.00                                     |  |  |  |  |  |  |