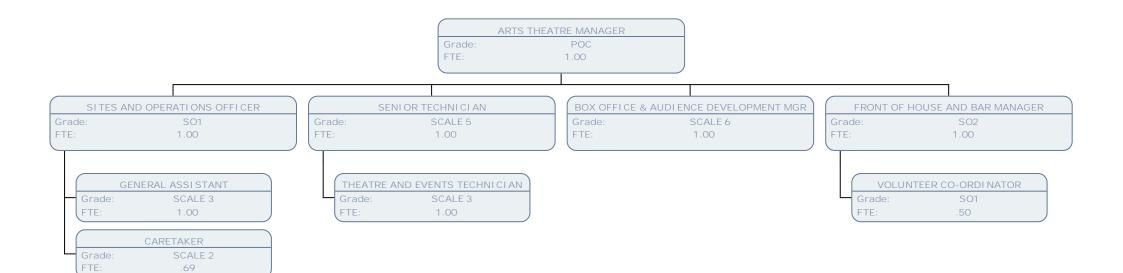

| Grade: | POB                          | Grade:          | POA                                       | Grade: | SO2  |
| FTE:           | 1.00                        | FTE:   | 1.00                         | FTE:            | 1.00                                      | FTE:   | 1.00 |
| PI ANNI NO     | G ENFORCEMENT OFFICER       |        |                              |                 |                                           |        |      |
| Grade:         | POA                         |        |                              |                 |                                           |        |      |
| FTE:           | 1.00                        |        |                              |                 |                                           |        |      |

























































FTE:

1.00



















HILLINGDON

















































|           | STIGATION & CONTRACTS MGR                |  |  |  |  |  |  |
|-----------|------------------------------------------|--|--|--|--|--|--|
| Grade:    | POD                                      |  |  |  |  |  |  |
| TE:       | 1.00                                     |  |  |  |  |  |  |
|           |                                          |  |  |  |  |  |  |
|           |                                          |  |  |  |  |  |  |
|           |                                          |  |  |  |  |  |  |
|           | ASB INVESTIGATION OFFICER                |  |  |  |  |  |  |
| Grade:    | POA                                      |  |