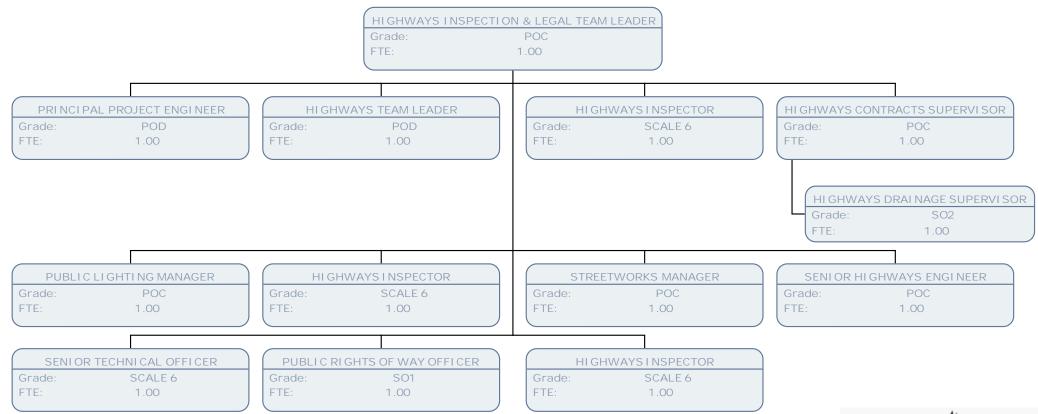

|                                  |                                         | STEPHEN<br>DEPUTY DI RECTOR I CT I<br>Grade:<br>FTE: |                                       |                                       |                |                                |
|----------------------------------|-----------------------------------------|------------------------------------------------------|---------------------------------------|---------------------------------------|----------------|--------------------------------|
| TRANSFORMATI (<br>Grade:<br>FTE: | DN & DEVELOPMENT MANAGER<br>CO3<br>1.00 | ATI ON MANAGER<br>POD<br>1.00                        | HI GHWAYS I NSPECTI<br>Grade:<br>FTE: | ON & LEGAL TEAM LEADER<br>POC<br>1.00 | Grade:<br>FTE: | ECTI ON MANAGER<br>POF<br>1.00 |
| SENI OR LI E<br>Grade:<br>FTE:   | BRARY SERVICE MANAGER<br>POE<br>1.00    |                                                      | I                                     |                                       |                |                                |