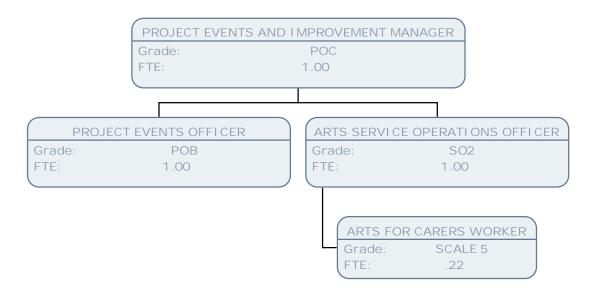

## Resident Services Chart March 14

**Resident's Services** 

|                                |                                           |                               | TRANSPORTATION<br>Grade:<br>FTE:        | & AVI ATI ON SE<br>POF<br>1.00 | NI OR MANAGER                      |                |                                            |
|--------------------------------|-------------------------------------------|-------------------------------|-----------------------------------------|--------------------------------|------------------------------------|----------------|--------------------------------------------|
| COMMUNITY EN<br>Grade:<br>FTE: | GAGEMENT & TOWN IMPVMT MGR<br>POD<br>1.00 | TRAFFIC PRK<br>Grade:<br>FTE: | G ROAD SAFETY SCHOOL MGR<br>POE<br>1.00 | Grade<br>FTE:                  | HI GHWAYS ENGI NEER<br>POB<br>1.00 | Grade:<br>FTE: | ORT & AVIATION TEAM MANAGER<br>POE<br>1.00 |
| SENI<br>Grade:<br>FTE:         | OR PROJECT ENGI NEER<br>POB<br>1.00       |                               |                                         |                                |                                    |                |                                            |