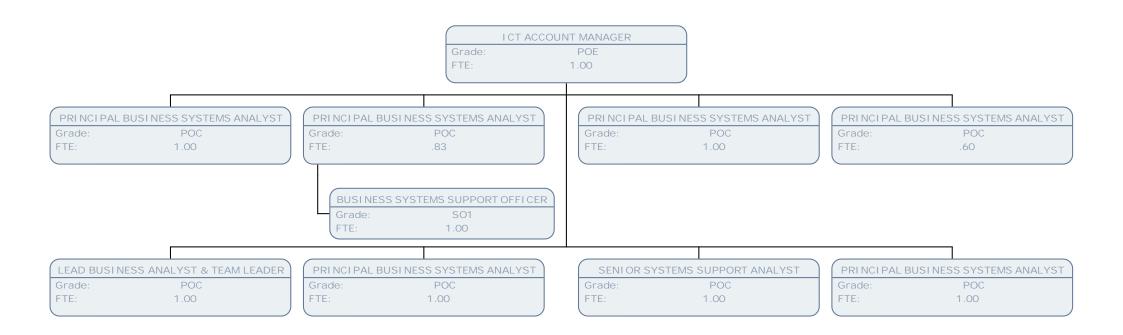

## Resident Services Chart March 14

**Resident's Services** 

|                                |                                           |                               | TRANSPORTATION<br>Grade:<br>FTE:        | & AVI ATI ON SE<br>POF<br>1.00 | NI OR MANAGER                      |                |                                            |
|--------------------------------|-------------------------------------------|-------------------------------|-----------------------------------------|--------------------------------|------------------------------------|----------------|--------------------------------------------|
| COMMUNITY EN<br>Grade:<br>FTE: | GAGEMENT & TOWN IMPVMT MGR<br>POD<br>1.00 | TRAFFIC PRK<br>Grade:<br>FTE: | G ROAD SAFETY SCHOOL MGR<br>POE<br>1.00 | Grade<br>FTE:                  | HI GHWAYS ENGI NEER<br>POB<br>1.00 | Grade:<br>FTE: | ORT & AVIATION TEAM MANAGER<br>POE<br>1.00 |
| SENI<br>Grade:<br>FTE:         | OR PROJECT ENGI NEER<br>POB<br>1.00       |                               |                                         |                                |                                    |                |                                            |