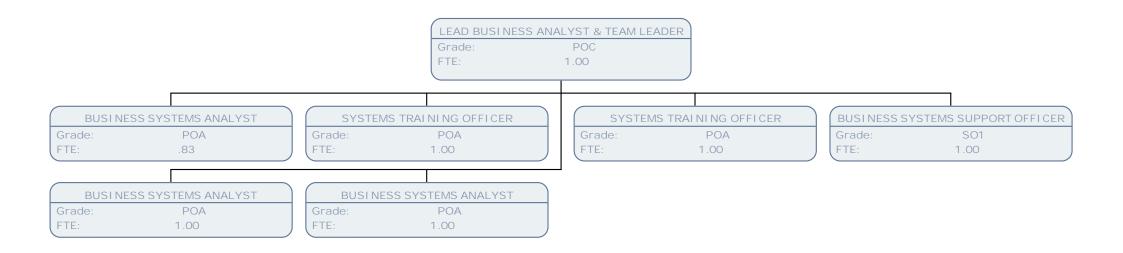

|                         |                |                                |
| CUSTOM<br>rade:<br>FE: | SCALE 5                          | Grade:<br>FTE: |                                |                      |                         |                |                                |
| Grade:<br>TE:          | SCALE 5<br>1.00                  | Grade:<br>FTE: | 1.00                           |                      |                         |                |                                |





Grade:

FTE:

POB

1.00





















| SYSTEMS SUPPORT ANALYST |         |  |  |  |  |  |
|-------------------------|---------|--|--|--|--|--|
| Grade:                  | SCALE 6 |  |  |  |  |  |
| FTE:                    | 1.00    |  |  |  |  |  |





















































| ARREARS | RECOVERY OFFICER |
|---------|------------------|
| Grade:  | SO1              |
| FTE:    | 1.00             |





























LONDON



| STREET L | I GHTI NG SUPERVI SOR |  |
|----------|-----------------------|--|
| Grade:   | SO2                   |  |
| FTE:     | 1.00                  |  |









FTE:

1.00















|                                    |                                           |                                           | SENI OR LI BRARY<br>Grade:<br>FTE: | SERVICE MANAGER<br>POE<br>1.00 |                                      |                          |                                        |
|------------------------------------|-------------------------------------------|--------------------------------------