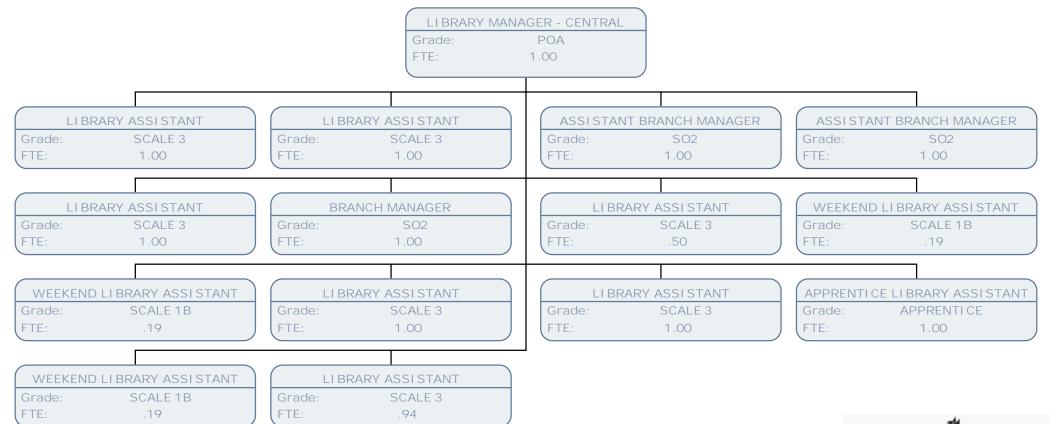

FTE:

1.00

|                                    |                                           |                                           | SENI OR LI BRARY<br>Grade:<br>FTE: | SERVICE MANAGER<br>POE<br>1.00 |                                      |                          |                                        |
|------------------------------------|-------------------------------------------|-------------------------------------------|------------------------------------|--------------------------------|--------------------------------------|--------------------------|----------------------------------------|
| LI BRARI ES OUTR<br>Grade:<br>FTE: | EACH OFFI CER -OLDER PEOPLE<br>POA<br>.50 | LOCAL STUDI ES ARCHI VE<br>Grade:<br>FTE: | AND MUSEUM MANAGER<br>POB<br>.75   | LI BRAR<br>Grade:<br>FTE:      | Y OPERATI ONS MANAGER<br>POD<br>1.00 | Grade:<br>FTE:           | ROUP MANAGER<br>POA<br>.00             |
| LI BRARY CHILDR<br>Grade:<br>FTE:  | EN FAMILIES & SCHOOLS MGR<br>POB<br>1.00  |                                           | UPPORT OFFICER<br>SCALE 6<br>1.00  | PUBLIC<br>Grade:<br>FTE:       | C ACCESS MANAGER LMS<br>POC<br>1.00  | RELIEF<br>Grade:<br>FTE: | LI BRARY ASSI STANT<br>SCALE 1<br>1.00 |