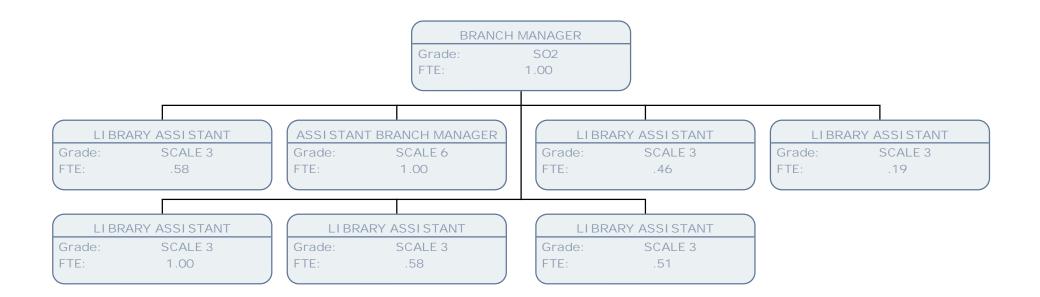

FTE:

1.00

|                                    |                                           |                                           | SENI OR LI BRARY<br>Grade:<br>FTE: | SERVICE MANAGER<br>POE<br>1.00 |                                      |                          |                                        |
|------------------------------------|-------------------------------------------|-------------------------------------------|------------------------------------|--------------------------------|--------------------------------------|--------------------------|----------------------------------------|
| LI BRARI ES OUTR<br>Grade:<br>FTE: | EACH OFFI CER -OLDER PEOPLE<br>POA<br>.50 | LOCAL STUDI ES ARCHI VE<br>Grade:<br>FTE: | AND MUSEUM MANAGER<br>POB<br>.75   | LI BRAR<br>Grade:<br>FTE:      | Y OPERATI ONS MANAGER<br>POD<br>1.00 | Grade:<br>FTE:           | ROUP MANAGER<br>POA<br>.00             |
| LI BRARY CHILDR<br>Grade:<br>FTE:  | EN FAMILIES & SCHOOLS MGR<br>POB<br>1.00  |                                           | UPPORT OFFICER<br>SCALE 6<br>1.00  | PUBLIC<br>Grade:<br>FTE:       | C ACCESS MANAGER LMS<br>POC<br>1.00  | RELIEF<br>Grade:<br>FTE: | LI BRARY ASSI STANT<br>SCALE 1<br>1.00 |