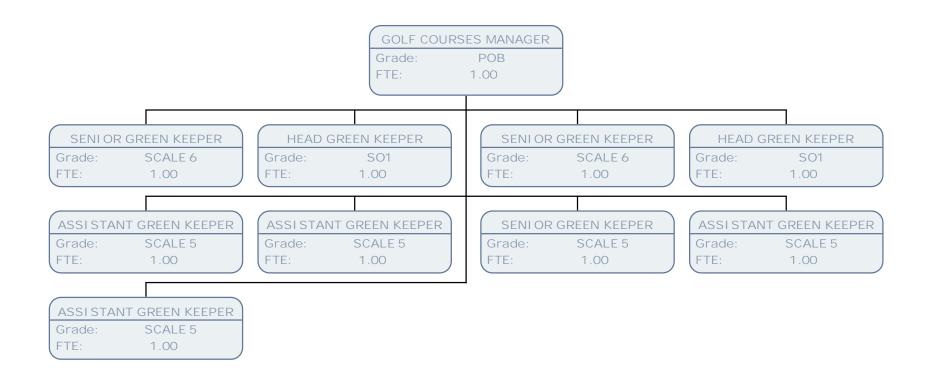

| ADIVITINI STRATTVE ASSISTANT |          |  |  |  |  |
|------------------------------|----------|--|--|--|--|
| Grade:                       | SPOT SAL |  |  |  |  |
| FTE:                         | 1.00     |  |  |  |  |