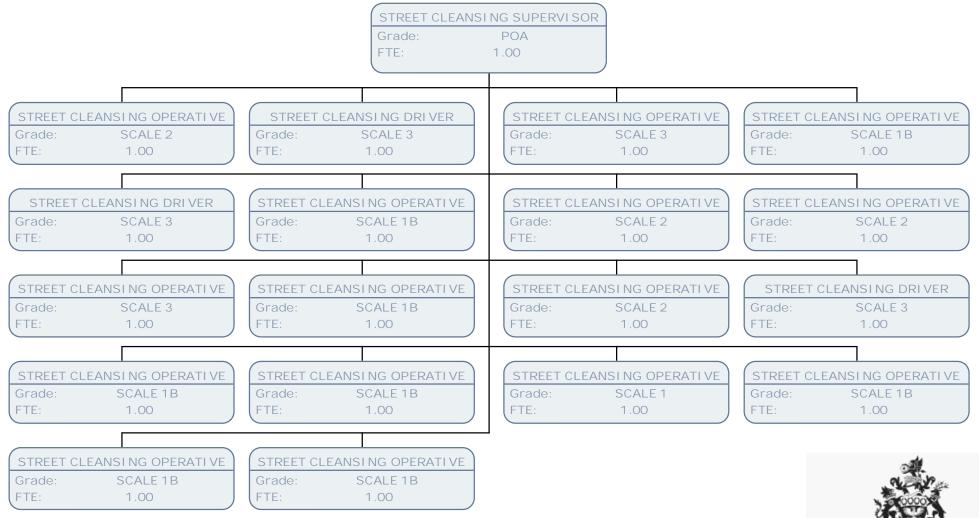

| Grade: | SO2  |
| FTE:           | 1.00                        | FTE:   | 1.00                         | FTE:            | 1.00                                      | FTE:   | 1.00 |
| PI ANNI NO     | G ENFORCEMENT OFFICER       |        |                              |                 |                                           |        |      |
| Grade:         | POA                         |        |                              |                 |                                           |        |      |
| FTE:           | 1.00                        |        |                              |                 |                                           |        |      |

























































FTE:

1.00



















HILLINGDON

















































|           | STIGATION & CONTRACTS MGR                |  |  |  |  |  |  |
|-----------|------------------------------------------|--|--|--|--|--|--|
| Grade:    | POD                                      |  |  |  |  |  |  |
| TE:       | 1.00                                     |  |  |  |  |  |  |
|           |                                          |  |  |  |  |  |  |
|           |                                          |  |  |  |  |  |  |
|           |                                          |  |  |  |  |  |  |
|           | ASB INVESTIGATION OFFICER                |  |  |  |  |  |  |
| Grade:    | POA                                      |  |  |  |  |  |  |
| FTE:      | 1.00                                     |  |  |