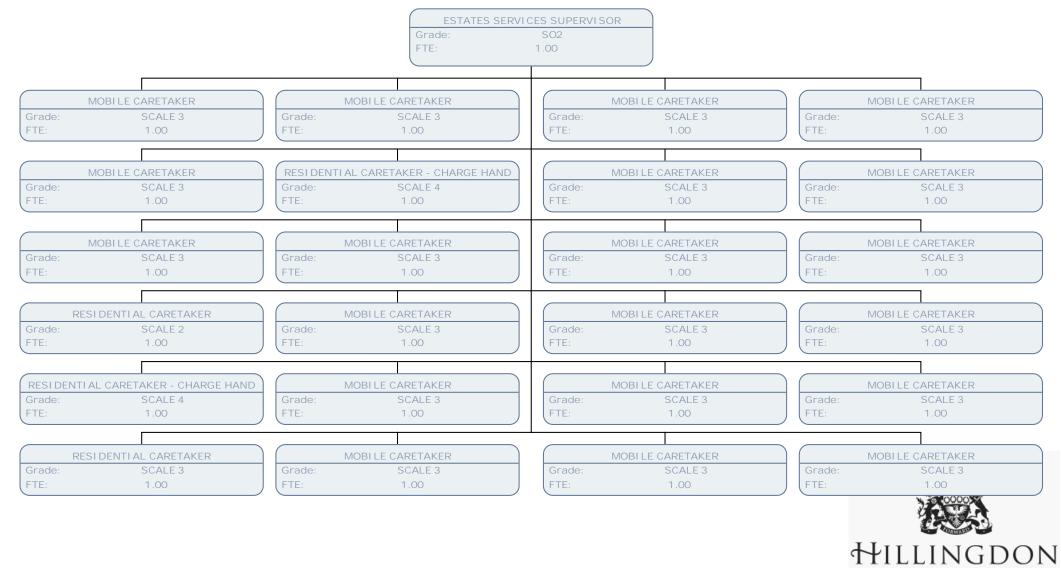

## Resident Services Chart March 14

**Resident's Services** 

|                                |                                           |                               | TRANSPORTATION<br>Grade:<br>FTE:        | & AVI ATI ON SE<br>POF<br>1.00 | NI OR MANAGER                      |                |                                            |
|--------------------------------|-------------------------------------------|-------------------------------|-----------------------------------------|--------------------------------|------------------------------------|----------------|--------------------------------------------|
| COMMUNITY EN<br>Grade:<br>FTE: | GAGEMENT & TOWN IMPVMT MGR<br>POD<br>1.00 | TRAFFIC PRK<br>Grade:<br>FTE: | G ROAD SAFETY SCHOOL MGR<br>POE<br>1.00 | Grade<br>FTE:                  | HI GHWAYS ENGI NEER<br>POB<br>1.00 | Grade:<br>FTE: | ORT & AVIATION TEAM MANAGER<br>POE<br>1.00 |
| SENI<br>Grade:<br>FTE:         | OR PROJECT ENGI NEER<br>POB<br>1.00       |                               |                                         |                                |                                    |                |                                            |