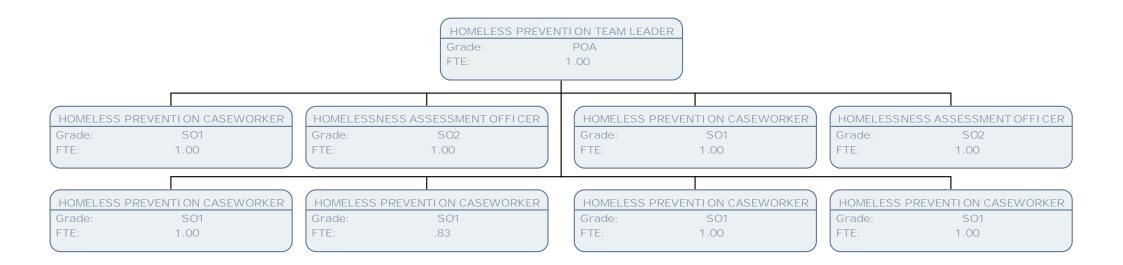

FTE:

1.00

| COMMUNITY | HOUSING TEAM LEADER |
|-----------|---------------------|
| Grade:    | POB                 |
| FTE:      | 1.00                |
|           |                     |

LONDON

| ( | HOMELESS PREVENTI ON TEAM LEADER |  |
|---|----------------------------------|--|
| Γ | Grade: POA                       |  |
|   | FTE: 1.00                        |  |

| HOMELESS | PREVENTION CASEWORKER |
|----------|-----------------------|
| Grade:   | SO1                   |
| FTE:     | 1.00                  |
|          |                       |

|                              |                                         |                                  | TECHNI CAL SUPPOR<br>Grade:<br>FTE:           | T ADMIN SUPERVI<br>SO1<br>1.00 | SOR                                         |                |                                             |
|------------------------------|-----------------------------------------|----------------------------------|-----------------------------------------------|--------------------------------|---------------------------------------------|----------------|---------------------------------------------|
| TECHNICAL<br>Grade:<br>FTE:  | SUPPORT ADMIN OFFICER<br>SCALE 5<br>.50 | SENI OR LEADER<br>Grade:<br>FTE: | RSHIP TEAM SUPPORT OFFICER<br>SCALE 4<br>1.00 | TECHNIC/<br>Grade:<br>FTE:     | AL SUPPORT ADMIN OFFICER<br>SCALE 5<br>1.00 | Grade:<br>FTE: | AL SUPPORT ADMIN OFFICER<br>SCALE 5<br>1.00 |
| TECHNI CAL<br>Grade:<br>FTE: | SUPPORT ADMIN OFFICER<br>SCALE 5<br>.50 |                                  |                                               |                                |                                             |                |                                             |