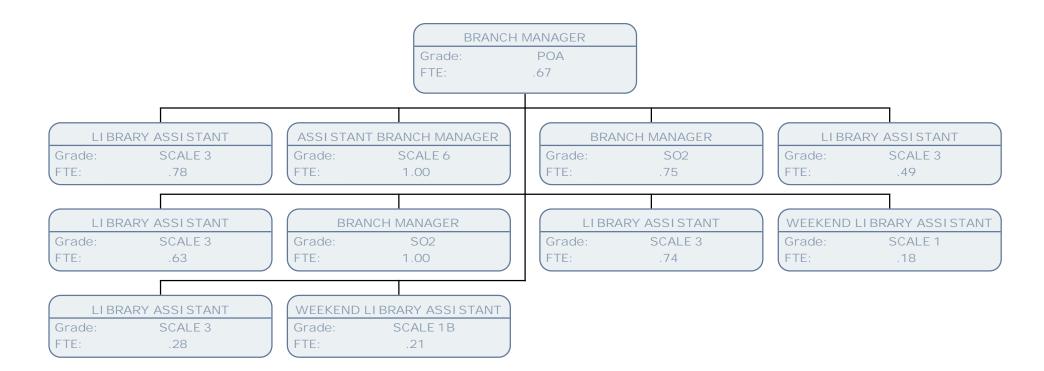

|                                  |                                         | STEPHEN<br>DEPUTY DI RECTOR I CT I<br>Grade:<br>FTE: |                                       |                                       |                |                                |
|----------------------------------|-----------------------------------------|------------------------------------------------------|---------------------------------------|---------------------------------------|----------------|--------------------------------|
| TRANSFORMATI (<br>Grade:<br>FTE: | DN & DEVELOPMENT MANAGER<br>CO3<br>1.00 | ATI ON MANAGER<br>POD<br>1.00                        | HI GHWAYS I NSPECTI<br>Grade:<br>FTE: | ON & LEGAL TEAM LEADER<br>POC<br>1.00 | Grade:<br>FTE: | ECTI ON MANAGER<br>POF<br>1.00 |
| SENI OR LI E<br>Grade:<br>FTE:   | BRARY SERVICE MANAGER<br>POE<br>1.00    |                                                      | I                                     |                                       |                |                                |

FTE:

1.00

|                                    |                                           |                                           | SENI OR LI BRARY<br>Grade:<br>FTE: | SERVICE MANAGER<br>POE<br>1.00 |                                      |                          |                                        |
|------------------------------------|-------------------------------------------|-------------------------------------------|------------------------------------|--------------------------------|--------------------------------------|--------------------------|----------------------------------------|
| LI BRARI ES OUTR<br>Grade:<br>FTE: | EACH OFFI CER -OLDER PEOPLE<br>POA<br>.50 | LOCAL STUDI ES ARCHI VE<br>Grade:<br>FTE: | AND MUSEUM MANAGER<br>POB<br>.75   | LI BRAR<br>Grade:<br>FTE:      | Y OPERATI ONS MANAGER<br>POD<br>1.00 | Grade:<br>FTE:           | ROUP MANAGER<br>POA<br>.00             |
| LI BRARY CHILDR<br>Grade:<br>FTE:  | EN FAMILIES & SCHOOLS MGR<br>POB<br>1.00  |                                           | UPPORT OFFICER<br>SCALE 6<br>1.00  | PUBLIC<br>Grade:<br>FTE:       | C ACCESS MANAGER LMS<br>POC<br>1.00  | RELIEF<br>Grade:<br>FTE: | LI BRARY ASSI STANT<br>SCALE 1<br>1.00 |