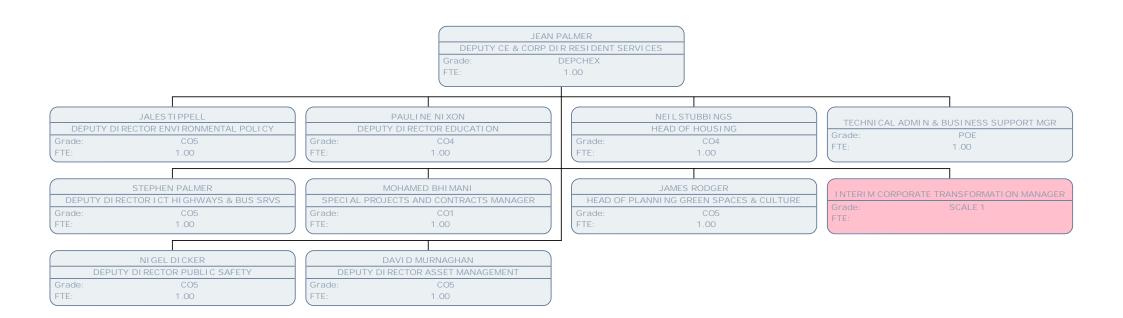

## Resident Services Chart March 14

**Resident's Services** 

|                                |                                           |                               | TRANSPORTATION<br>Grade:<br>FTE:        | & AVI ATI ON SE<br>POF<br>1.00 | NI OR MANAGER                      |                |                                            |
|--------------------------------|-------------------------------------------|-------------------------------|-----------------------------------------|--------------------------------|------------------------------------|----------------|--------------------------------------------|
| COMMUNITY EN<br>Grade:<br>FTE: | GAGEMENT & TOWN IMPVMT MGR<br>POD<br>1.00 | TRAFFIC PRK<br>Grade:<br>FTE: | G ROAD SAFETY SCHOOL MGR<br>POE<br>1.00 | Grade<br>FTE:                  | HI GHWAYS ENGI NEER<br>POB<br>1.00 | Grade:<br>FTE: | ORT & AVIATION TEAM MANAGER<br>POE<br>1.00 |
| SENI<br>Grade:<br>FTE:         | OR PROJECT ENGI NEER<br>POB<br>1.00       |                               |                                         |                                |                                    |                |                                            |