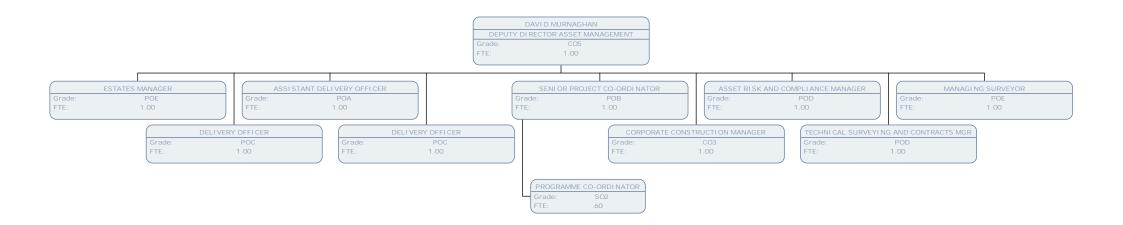

br>SCALE 1<br>.52   | SEN ESCOR<br>Grade:<br>FTE: | TS - EDUCATI ON BUCKET<br>SCALE 1C<br>.56 | SEN ESCORT<br>Grade:<br>FTE: | rs - EDUCATI ON BUCK<br>SCALE 1<br>.49  |
| SEN ESCORTS<br>Grade:<br>TE:  | S - EDUCATI ON BUCKET<br>SCALE 1<br>.67 | SEN ESCORT<br>Grade:<br>FTE: | S - EDUCATI ON BUCKET<br>SCALE 1<br>56    | SEN ESCOR<br>Grade:<br>FTE: | TS - EDUCATI ON BUCKET<br>SCALE 1<br>.53  | Grade:<br>FTE:               | NSPORT OFFI CER<br>SCALE 5<br>1.00      |
| I NDEPEND<br>Grade:<br>TE:    | ENT TRAVEL TRAI NER<br>SO1<br>1.00      | Grade:<br>FTE:               | ISPORT OFFI CER<br>SCALE 5<br>1.00        |                             |                                           |                              |                                         |