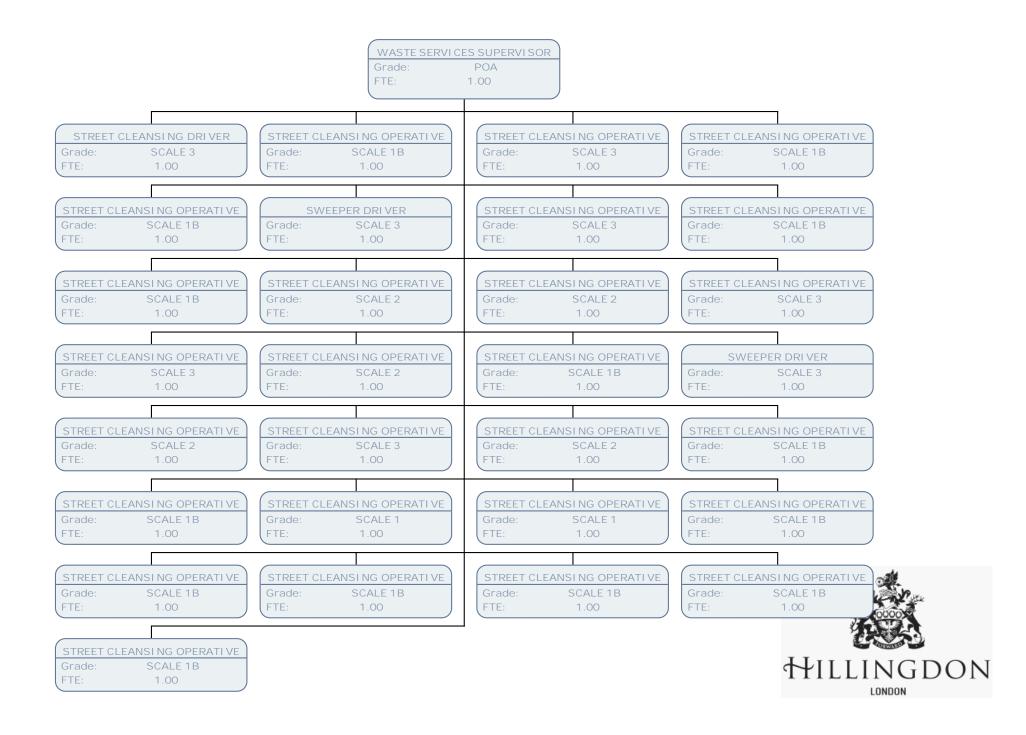

| Grade: | SO2  |
| FTE:           | 1.00                        | FTE:   | 1.00                         | FTE:            | 1.00                                      | FTE:   | 1.00 |
| PI ANNI NO     | G ENFORCEMENT OFFICER       |        |                              |                 |                                           |        |      |
| Grade:         | POA                         |        |                              |                 |                                           |        |      |
| FTE:           | 1.00                        |        |                              |                 |                                           |        |      |

























































FTE:

1.00



















HILLINGDON

















































|           | STIGATION & CONTRACTS MGR                |  |  |  |  |  |  |
|-----------|------------------------------------------|--|--|--|--|--|--|
| Grade:    | POD                                      |  |  |  |  |  |  |
| TE:       | 1.00                                     |  |  |  |  |  |  |
|           |                                          |  |  |  |  |  |  |
|           |                                          |  |  |  |  |  |  |
|           |                                          |  |  |  |  |  |  |
|           | ASB INVESTIGATION OFFICER                |  |  |  |  |  |  |
| Grade:    | POA                                      |  |  |  |  |  |  |
| FTE:      | 1.00