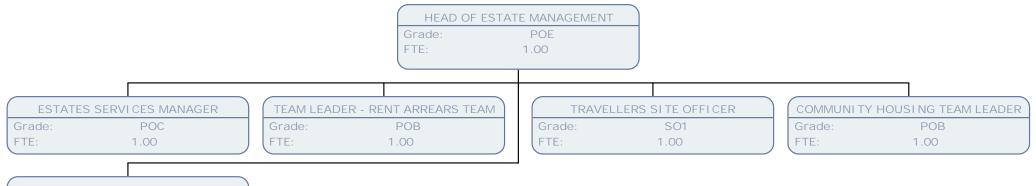

| ARREARS | RECOVERY OFFICER |
|---------|------------------|
| Grade:  | SO1              |
| FTE:    | 1.00             |

LONDON

| STREET L | I GHTI NG SUPERVI SOR |  |
|----------|-----------------------|--|
| Grade:   | SO2                   |  |
| FTE:     | 1.00                  |  |