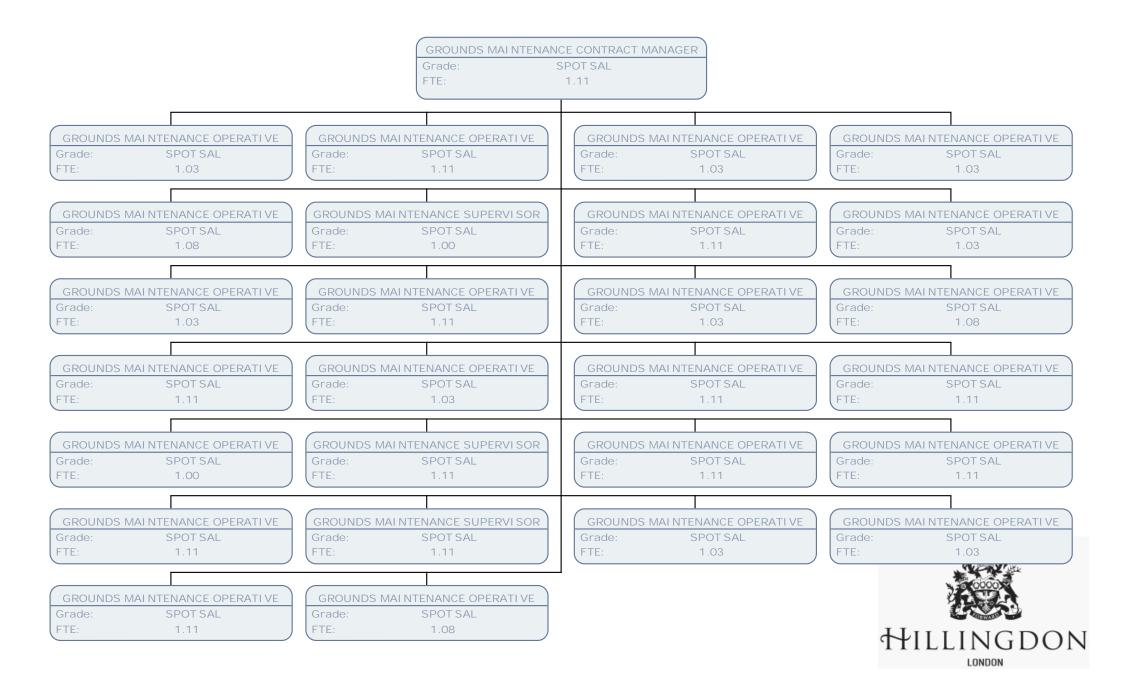

| ADIVITINI STRATTVE ASSISTANT |          |  |  |  |  |
|------------------------------|----------|--|--|--|--|
| Grade:                       | SPOT SAL |  |  |  |  |
| FTE:                         | 1.00     |  |  |  |  |