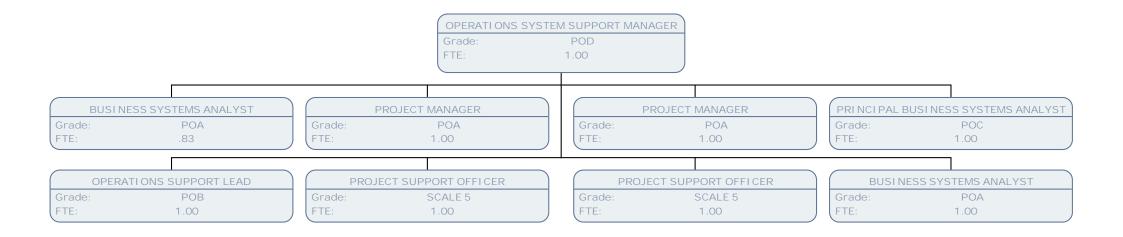

|                |                             |        | PLANNI NG ENFOR              | RCEMENT MANAGER |                                           |        |      |
|----------------|-----------------------------|--------|------------------------------|-----------------|-------------------------------------------|--------|------|
|                |                             |        | Grade:                       | POD             |                                           |        |      |
|                |                             |        | FTE:                         | .61             |                                           |        |      |
|                |                             |        |                              |                 |                                           |        |      |
| ASSI STANT PLA | NNI NG ENFORCEMENT OFFI CER |        | PLANNING ENFORCEMENT OFFICER |                 | ASSI STANT PLANNI NG ENFORCEMENT OFFI CER |        |      |
| Grade:         | SO2                         | Grade: | POB                          | Grade:          | POA                                       | Grade: | SO2  |
| FTE:           | 1.00                        | FTE:   | 1.00                         | FTE:            | 1.00                                      | FTE:   | 1.00 |
| PI ANNI NO     | G ENFORCEMENT OFFICER       |        |                              |                 |                                           |        |      |
| Grade:         | POA                         |        |                              |                 |                                           |        |      |
| FTE:           | 1.00                        |        |                              |                 |                                           |        |      |