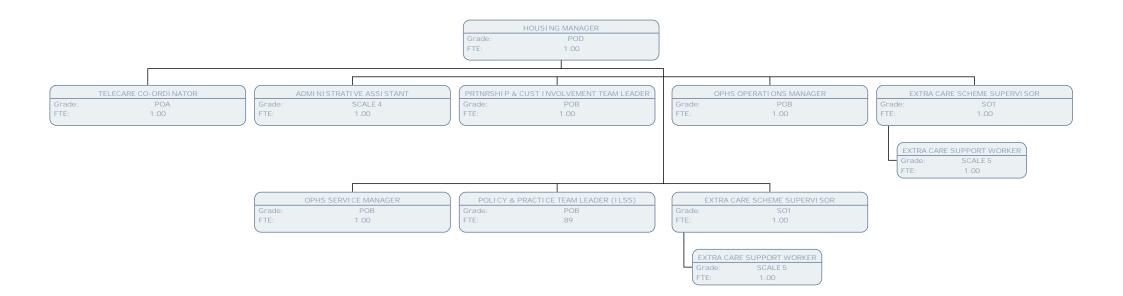

| ADIVITINI STRATTVE ASSISTANT |          |  |  |  |  |
|------------------------------|----------|--|--|--|--|
| Grade:                       | SPOT SAL |  |  |  |  |
| FTE:                         | 1.00     |  |  |  |  |