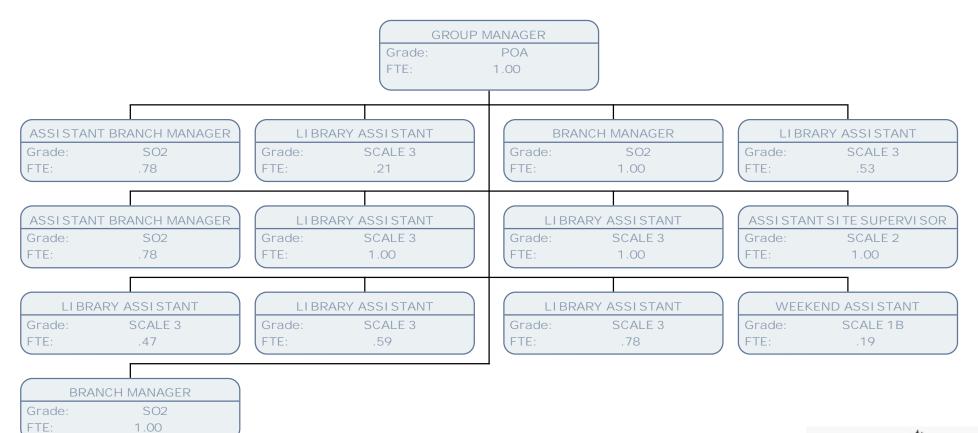

FTE:

1.00

|                                    |                                           |                                           | SENI OR LI BRARY<br>Grade:<br>FTE: | SERVICE MANAGER<br>POE<br>1.00 |                                      |                          |                                        |
|------------------------------------|-------------------------------------------|-------------------------------------------|------------------------------------|--------------------------------|--------------------------------------|--------------------------|----------------------------------------|
| LI BRARI ES OUTR<br>Grade:<br>FTE: | EACH OFFI CER -OLDER PEOPLE<br>POA<br>.50 | LOCAL STUDI ES ARCHI VE<br>Grade:<br>FTE: | AND MUSEUM MANAGER<br>POB<br>.75   | LI BRAR<br>Grade:<br>FTE:      | Y OPERATI ONS MANAGER<br>POD<br>1.00 | Grade:<br>FTE:           | ROUP MANAGER<br>POA<br>.00             |
| LI BRARY CHILDR<br>Grade:<br>FTE:  | EN FAMILIES & SCHOOLS MGR<br>POB<br>1.00  |                                           | UPPORT OFFICER<br>SCALE 6<br>1.00  | PUBLIC<br>Grade:<br>FTE:       | C ACCESS MANAGER LMS<br>POC<br>1.00  | RELIEF<br>Grade:<br>FTE: | LI BRARY ASSI STANT<br>SCALE 1<br>1.00 |