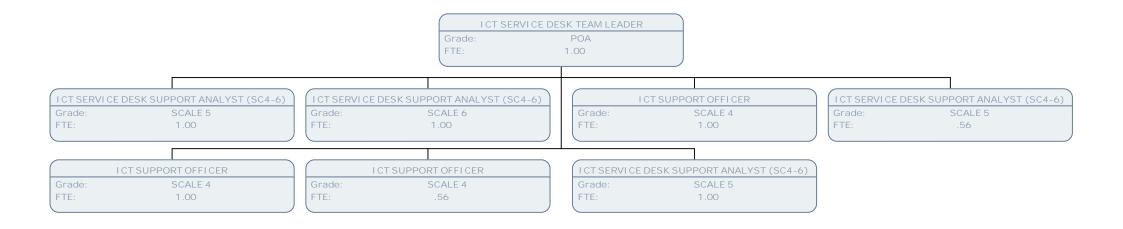

CALE 5<br>1.00                | Grade:<br>FTE:       | SCALE 6<br>1.00         | Grade:<br>FTE: | SCALE 6<br>1.00                |
| CUSTON                 | SCALE 5                          | Grade:         |                                |                      |                         |                |                                |
| CUSTOM<br>rade:<br>FE: | SCALE 5                          | Grade:<br>FTE: |                                |                      |                         |                |                                |
| Grade:<br>TE:          | SCALE 5<br>1.00                  | Grade:<br>FTE: | 1.00                           |                      |                         |                |                                |





Grade:

FTE:

POB

1.00





















| SYSTEMS SUPPORT ANALYST |         |  |  |  |  |  |
|-------------------------|---------|--|--|--|--|--|
| Grade:                  | SCALE 6 |  |  |  |  |  |
| FTE:                    | 1.00    |  |  |  |  |  |





















































| ARREARS | RECOVERY OFFICER |
|---------|------------------|
| Grade:  | SO1              |
| FTE:    | 1.00             |





























LONDON



| STREET L | I GHTI NG SUPERVI SOR |  |
|----------|-----------------------|--|
| Grade:   | SO2                   |  |
| FTE:     | 1.00                  |  |









FTE:

1.00















|                                    |                                           |                                           | SENI OR LI BRARY<br>Grade:<br>FTE: |