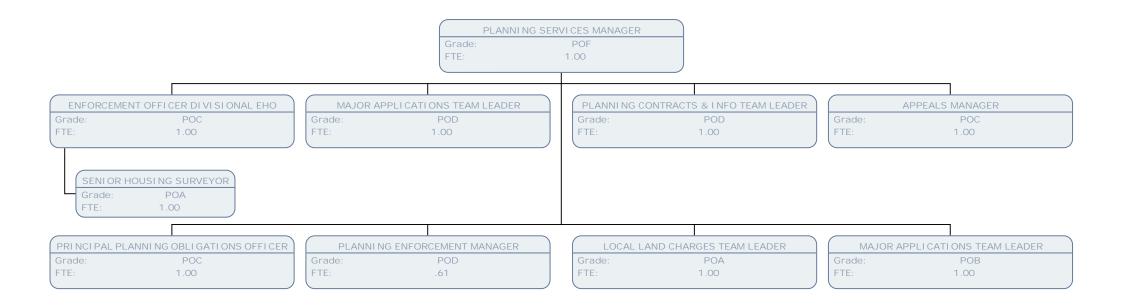

|                |                             |        | PLANNI NG ENFOR              | RCEMENT MANAGER |                                           |        |      |
|----------------|-----------------------------|--------|------------------------------|-----------------|-------------------------------------------|--------|------|
|                |                             |        | Grade:                       | POD             |                                           |        |      |
|                |                             |        | FTE:                         | .61             |                                           |        |      |
|                |                             |        |                              |                 |                                           |        |      |
| ASSI STANT PLA | NNI NG ENFORCEMENT OFFI CER |        | PLANNING ENFORCEMENT OFFICER |                 | ASSI STANT PLANNI NG ENFORCEMENT OFFI CER |        |      |
| Grade:         | SO2                         | Grade: | POB                          | Grade:          | POA                                       | Grade: | SO2  |
| FTE:           | 1.00                        | FTE:   | 1.00                         | FTE:            | 1.00                                      | FTE:   | 1.00 |
| PI ANNI NO     | G ENFORCEMENT OFFICER       |        |                              |                 |                                           |        |      |
| Grade:         | POA                         |        |                              |                 |                                           |        |      |
| FTE:           | 1.00                        |        |                              |                 |                                           |        |      |