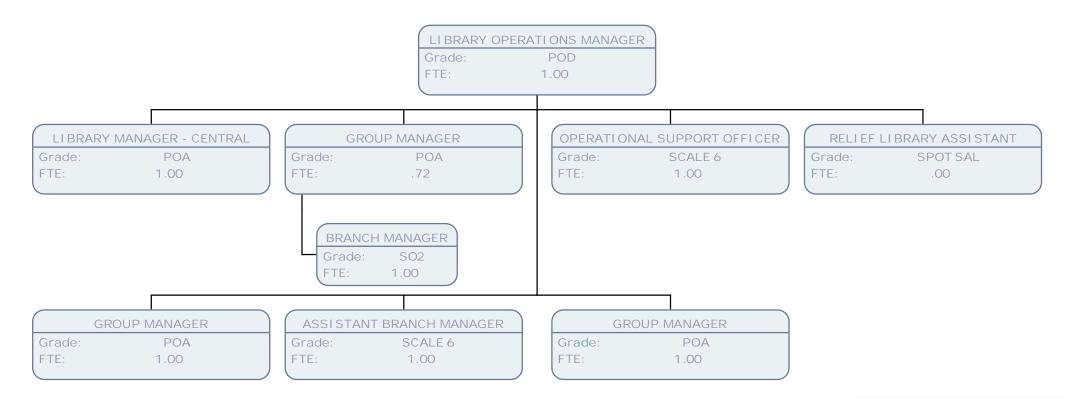

FTE:

1.00

|                                    |                                           |                                           | SENI OR LI BRARY<br>Grade:<br>FTE: | SERVICE MANAGER<br>POE<br>1.00 |                                      |                          |                                        |
|------------------------------------|-------------------------------------------|-------------------------------------------|------------------------------------|--------------------------------|--------------------------------------|--------------------------|----------------------------------------|
| LI BRARI ES OUTR<br>Grade:<br>FTE: | EACH OFFI CER -OLDER PEOPLE<br>POA<br>.50 | LOCAL STUDI ES ARCHI VE<br>Grade:<br>FTE: | AND MUSEUM MANAGER<br>POB<br>.75   | LI BRAR<br>Grade:<br>FTE:      | Y OPERATI ONS MANAGER<br>POD<br>1.00 | Grade:<br>FTE:           | ROUP MANAGER<br>POA<br>.00             |
| LI BRARY CHILDR<br>Grade:<br>FTE:  | EN FAMILIES & SCHOOLS MGR<br>POB<br>1.00  |                                           | UPPORT OFFICER<br>SCALE 6<br>1.00  | PUBLIC<br>Grade:<br>FTE:       | C ACCESS MANAGER LMS<br>POC<br>1.00  | RELIEF<br>Grade:<br>FTE: | LI BRARY ASSI STANT<br>SCALE 1<br>1.00 |