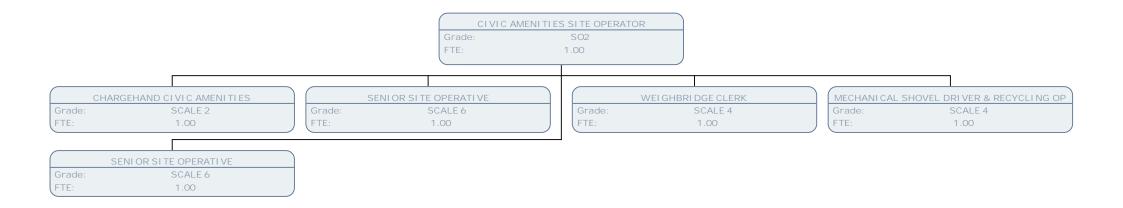

| Grade: | SO2  |
| FTE:           | 1.00                        | FTE:   | 1.00                         | FTE:            | 1.00                                      | FTE:   | 1.00 |
| PI ANNI NO     | G ENFORCEMENT OFFICER       |        |                              |                 |                                           |        |      |
| Grade:         | POA                         |        |                              |                 |                                           |        |      |
| FTE:           | 1.00                        |        |                              |                 |                                           |        |      |

























































FTE:

1.00



















HILLINGDON

















































|           | STIGATION & CONTRACTS MGR                |  |  |  |  |  |  |
|-----------|------------------------------------------|--|--|--|--|--|--|
| Grade:    | POD                                      |  |  |  |  |  |  |
| TE:       | 1.00                                     |  |  |  |  |  |  |
|           |                                          |  |  |  |  |  |  |
|           |                                          |  |  |  |  |  |  |
|           |                                          |  |  |  |  |  |  |
|           | ASB INVESTIGATION OFFICER                |  |  |  |  |  |  |
| Grade:    | POA                                      |  |  |  |  |  |  |
| FTE:      | 1.00                                     |  |