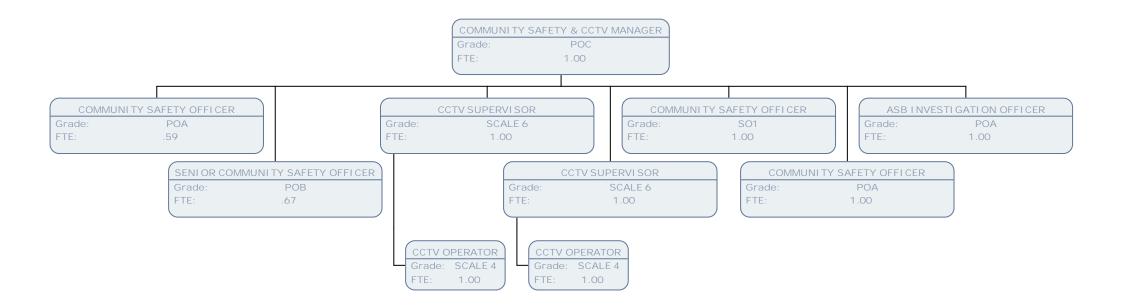

FTE:

1.00

HILLINGDON

|           | STIGATION & CONTRACTS MGR                |  |  |  |  |  |  |
|-----------|------------------------------------------|--|--|--|--|--|--|
| Grade:    | POD                                      |  |  |  |  |  |  |
| TE:       | 1.00                                     |  |  |  |  |  |  |
|           |                                          |  |  |  |  |  |  |
|           |                                          |  |  |  |  |  |  |
|           |                                          |  |  |  |  |  |  |
|           | ASB INVESTIGATION OFFICER                |  |  |  |  |  |  |
| Grade:    | POA                                      |  |  |  |  |  |  |
| FTE:      | 1.00                                     |  |  |  |  |  |  |
|           |                                          |  |  |  |  |  |  |
|           | ASB I NVESTI GATI ON OFFI CER            |  |  |  |  |  |  |
|           |                                          |  |  |  |  |  |  |
| Grade:    | POA                                      |  |  |  |  |  |  |
| FTE:      | 1.00                                     |  |  |  |  |  |  |
|           |                                          |  |  |  |  |  |  |
| SEN       | SENI OR ASB I NVESTI GATI ON OFFI CER    |  |  |  |  |  |  |
| Grade:    | РОВ                                      |  |  |  |  |  |  |
| ETE:      | 1.00                                     |  |  |  |  |  |  |
| (         |                                          |  |  |  |  |  |  |
|           | DEPUTY ASB INVESTIGATION & CONTRACTS MGR |  |  |  |  |  |  |
|           |                                          |  |  |  |  |  |  |
| Grade:    | POC                                      |  |  |  |  |  |  |
| FTE:      | 1.00                                     |  |  |  |  |  |  |
|           |                                          |  |  |  |  |  |  |
|           | ASB I NVESTI GATI ON OFFI CER            |  |  |  |  |  |  |
| Grade:    | POA                                      |  |  |  |  |  |  |
| FTE:      | 1.00                                     |  |  |  |  |  |  |
| ( · · · · | 1.00                                     |  |  |  |  |  |  |
|           |                                          |  |  |  |  |  |  |
|           | ASB I NVESTI GATI ON OFFI CER            |  |  |  |  |  |  |
| Grade:    | POA                                      |  |  |  |  |  |  |
| FTE:      | 1.00                                     |  |  |  |  |  |  |