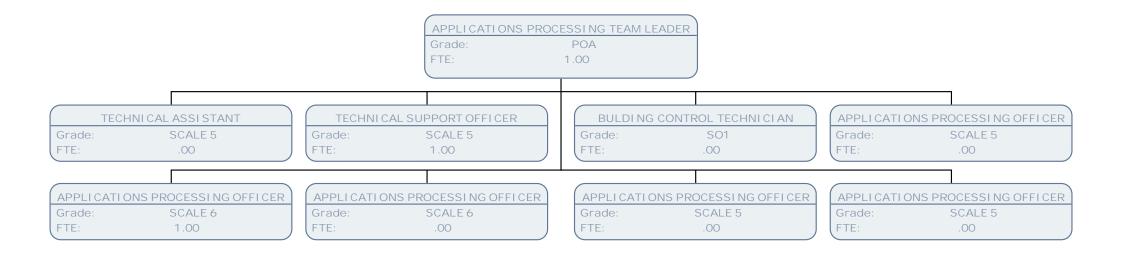

|                                            |











































FTE:

1.00















































































| COMMUNITY | HOUSING TEAM LEADER |
|-----------|---------------------|
| Grade:    | POB                 |
| FTE:      | 1.00                |
|           |                     |









LONDON































| ( | HOMELESS PREVENTI ON TEAM LEADER |  |
|---|----------------------------------|--|
| Γ | Grade: POA                       |  |
|   | FTE: 1.00                        |  |













| HOMELESS | PREVENTION CASEWORKER |
|----------|-----------------------|
| Grade:   | SO1                   |
| FTE:     | 1.00                  |
|          |                       |







































|                              |                                         |                                  | TECHNI CAL SUPPOR<br>Grade:<br>FTE:           | T ADMIN SUPERVI<br>SO1<br>1.00 | SOR                                         |                |                                             |
|------------------------------|-----------------------------------------|----------------------------------|-----------------------------------------------|--------------------------------|---------------------------------------------|----------------|---------------------------------------------|
| TECHNICAL<br>Grade:<br>FTE:  | SUPPORT ADMIN OFFICER<br>SCALE 5<br>.50 | SENI OR LEADER<br>Grade:<br>FTE: | RSHIP TEAM SUPPORT OFFICER<br>SCALE 4<br>1.00 | TECHNIC/<br>Grade: