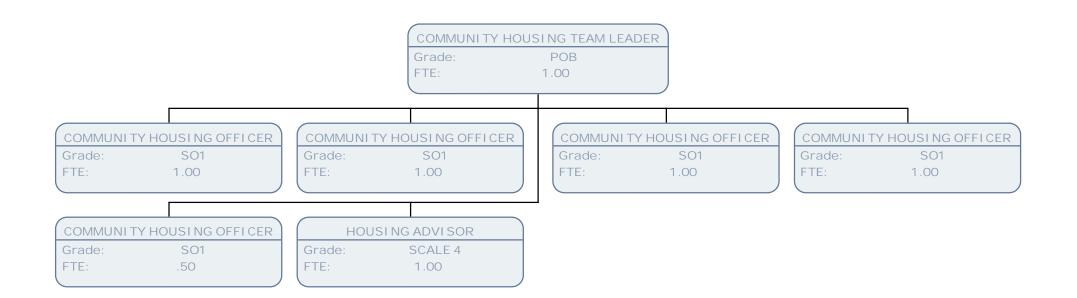

FTE:

1.00

| COMMUNITY | HOUSING TEAM LEADER |
|-----------|---------------------|
| Grade:    | POB                 |
| FTE:      | 1.00                |
|           |                     |

LONDON

| ( | HOMELESS PREVENTI ON TEAM LEADER |  |
|---|----------------------------------|--|
| Γ | Grade: POA                       |  |
|   | FTE: 1.00                        |  |