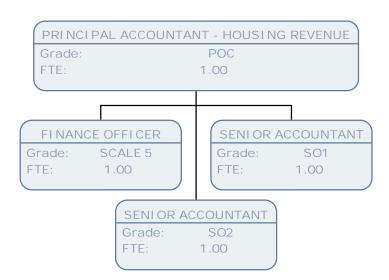

Grade: SCALE 6 FTE: 1.00

FINANCE MGR - CAPITAL & TRANSFORMATION 1.00 FTE: PRINCIPAL ACCOUNTANT MTFF & TRANSFORM PRINCIPAL ACCOUNTANT CAPITAL PRINCIPAL ACCOUNTANT HSG COM SRV & PRJT PRINCIPAL ACCOUNTANT CAPITAL PRJT CO-ORD POC

1.00

POB Grade: FTE: 1.00 FTE:

Grade: POC FTE: 1.00

POD FTE:

PRINCIPAL ACCOUNTANT CAPITAL PRJT CO-ORD

Grade: POD

FTE:

SENIOR ACCOUNTANT MTFF CAPITAL PRJTS