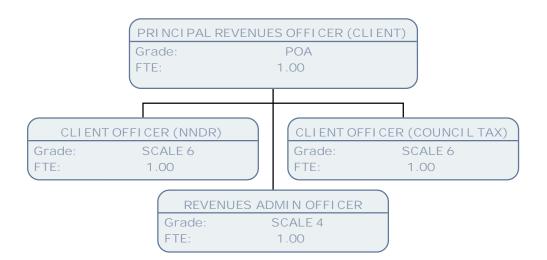

Grade: POA FTE: 1.00

PRINCIPAL REVENUES OFFICER (CLIENT)

Grade: POA FTE: 1.00

PRINCIPAL REVENUES OFFICER POA Grade: 1.00 FTE: **REVENUES OFFICER - COLLECTION** REVENUES OFFICER - COLLECTION REVENUES OFFICER - COLLECTION SCALE 6 Grade: Grade: SCALE 5 Grade: SCALE 4 1.00 1.00 1.00 FTE: FTE: FTE: REVENUES OFFICER - COLLECTION REVENUES OFFICER - COLLECTION REVENUES OFFICER - COLLECTION SCALE 5 SCALE 5 SCALE 4 Grade: Grade: Grade: 1.00 1.00 1.00 FTE: FTE: FTE: