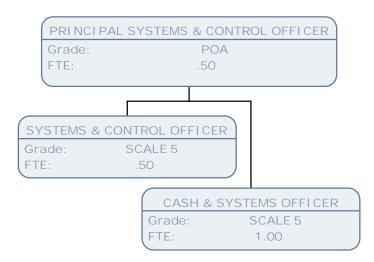

|                          |                                    |                                        | QUALITY CONT<br>Grade:<br>FTE: | TROL & GOVERNANCE MANAGE POD 1.00 | GER                                     |                                        |                                    |
|--------------------------|------------------------------------|----------------------------------------|--------------------------------|-----------------------------------|-----------------------------------------|----------------------------------------|------------------------------------|
| APPEALS A Grade:<br>FTE: | AND COMPLAINTS OFFICER SO1 1.00    | GOVERNANO<br>Grade:<br>FTE:            | CE AND POLICY OFFICER POA 1.00 | PRINCIPAL S<br>Grade:<br>FTE:     | SYSTEMS & CONTROL OFFICE<br>POA<br>1.00 | PRINCIPAL Grade: FTE:                  | SYSTEMS & CONTROL OFFICER POA 1.00 |
|                          | PRI NCI PAL APPE<br>Grade:<br>FTE: | ALS & COMPLAINTS OFFICE<br>POA<br>1.00 | GOVERNA Grade: FTE:            | NCE AND POLICY OFFICER POA 1.00   | PRI NCI PAL APP<br>Grade:<br>FTE:       | PEALS AND COMPLAINTS OF<br>POA<br>1.00 | FFICER                             |