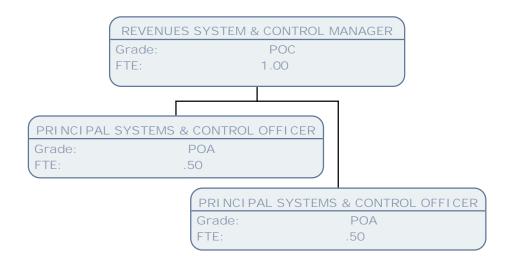

|                          |                                    |                                        | QUALITY CONT<br>Grade:<br>FTE: | TROL & GOVERNANCE MANAGE POD 1.00 | GER                                     |                                        |                                    |
|--------------------------|------------------------------------|----------------------------------------|--------------------------------|-----------------------------------|-----------------------------------------|----------------------------------------|------------------------------------|
| APPEALS A Grade:<br>FTE: | AND COMPLAINTS OFFICER SO1 1.00    | GOVERNANO<br>Grade:<br>FTE:            | CE AND POLICY OFFICER POA 1.00 | PRINCIPAL S<br>Grade:<br>FTE:     | SYSTEMS & CONTROL OFFICE<br>POA<br>1.00 | PRINCIPAL Grade: FTE:                  | SYSTEMS & CONTROL OFFICER POA 1.00 |
|                          | PRI NCI PAL APPE<br>Grade:<br>FTE: | ALS & COMPLAINTS OFFICE<br>POA<br>1.00 | GOVERNA Grade: FTE:            | NCE AND POLICY OFFICER POA 1.00   | PRI NCI PAL APP<br>Grade:<br>FTE:       | PEALS AND COMPLAINTS OF<br>POA<br>1.00 | FFICER                             |