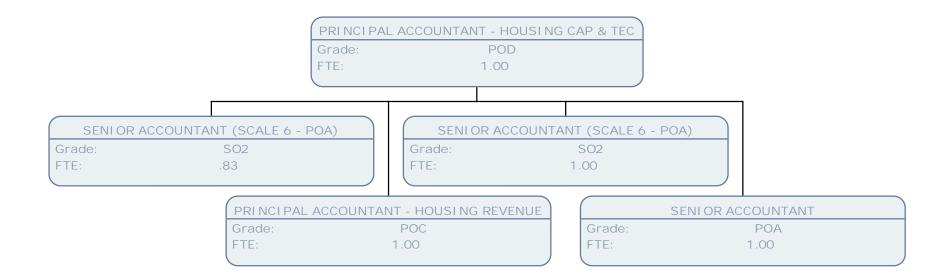

Grade: SCALE 6 FTE: 1.00

FINANCE MGR - CAPITAL & TRANSFORMATION 1.00 FTE: PRINCIPAL ACCOUNTANT MTFF & TRANSFORM PRINCIPAL ACCOUNTANT CAPITAL PRINCIPAL ACCOUNTANT HSG COM SRV & PRJT PRINCIPAL ACCOUNTANT CAPITAL PRJT CO-ORD POC

1.00

POB Grade: FTE: 1.00 FTE:

Grade: POC FTE: 1.00

POD FTE:

PRINCIPAL ACCOUNTANT CAPITAL PRJT CO-ORD

Grade: POD

FTE:

SENIOR ACCOUNTANT MTFF CAPITAL PRJTS