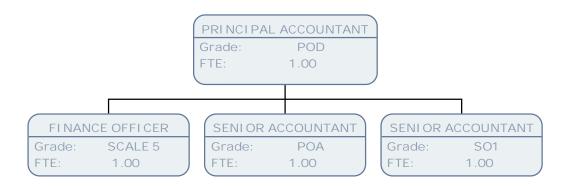

Grade: SCALE 6 FTE: 1.00

FINANCE MGR - CAPITAL & TRANSFORMATION 1.00 FTE: PRINCIPAL ACCOUNTANT MTFF & TRANSFORM PRINCIPAL ACCOUNTANT CAPITAL PRINCIPAL ACCOUNTANT HSG COM SRV & PRJT PRINCIPAL ACCOUNTANT CAPITAL PRJT CO-ORD POC

1.00

POB Grade: FTE: 1.00 FTE:

Grade: POC FTE: 1.00

POD FTE:

PRINCIPAL ACCOUNTANT CAPITAL PRJT CO-ORD

Grade: POD

FTE:

SENIOR ACCOUNTANT MTFF CAPITAL PRJTS