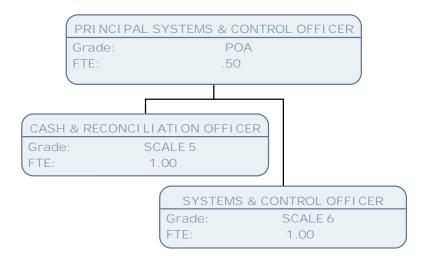

SENI OR ACCOUNTANT PAYROLL & I NCOME CTRL

POA Grade:

1.00 FTE:

FINANCE ASSISTANT PAYROLL & INCOME CTRL

SCALE 5 Grade:

FTE: .63 CASH & RECONCILIATION OFFICER

SCALE 5 Grade: FTE: 1.00

FI NANCE MANAGER CORPORATE ACCOUNTING