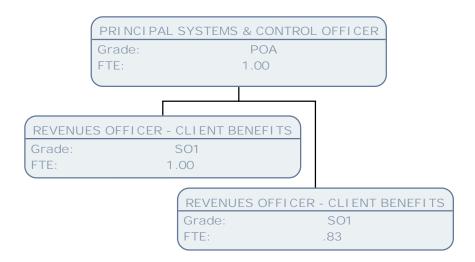

|                          |                                    |                                        | QUALITY CONT<br>Grade:<br>FTE: | TROL & GOVERNANCE MANAGE POD 1.00 | GER                                     |                                        |                                    |
|--------------------------|------------------------------------|----------------------------------------|--------------------------------|-----------------------------------|-----------------------------------------|----------------------------------------|------------------------------------|
| APPEALS A Grade:<br>FTE: | AND COMPLAINTS OFFICER SO1 1.00    | GOVERNANO<br>Grade:<br>FTE:            | CE AND POLICY OFFICER POA 1.00 | PRINCIPAL S<br>Grade:<br>FTE:     | SYSTEMS & CONTROL OFFICE<br>POA<br>1.00 | PRINCIPAL Grade: FTE:                  | SYSTEMS & CONTROL OFFICER POA 1.00 |
|                          | PRI NCI PAL APPE<br>Grade:<br>FTE: | ALS & COMPLAINTS OFFICE<br>POA<br>1.00 | GOVERNA Grade: FTE:            | NCE AND POLICY OFFICER POA 1.00   | PRI NCI PAL APP<br>Grade:<br>FTE:       | PEALS AND COMPLAINTS OF<br>POA<br>1.00 | FFICER                             |