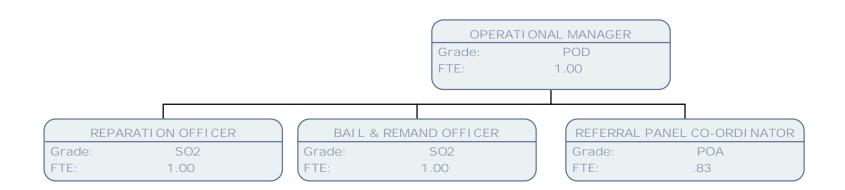

Grade:

1.00 FTE:

SERVICE MANAGER - YOUTH OFFENDING

Grade: POF

FTE: 1.00 TROUBLED FAMILIES CO-ORDINATOR

POF Grade: FTE: 1.00

FIS TEAM LEADER

POC Grade: FTE: 1.00