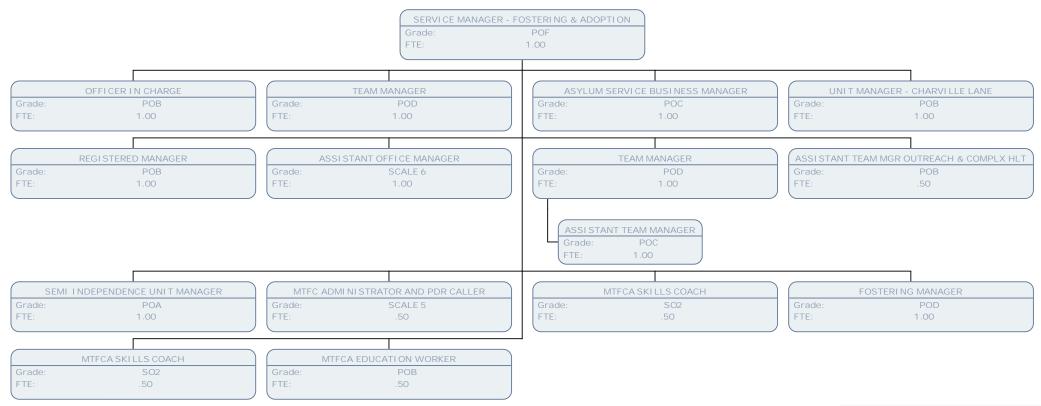

FTE: 1.00

RAJ BHARKHADA

HEAD OF CHILDREN'S SERVICES

rade: CO

FTE:

SERVICE MANAGER - CHILDREN IN CARE

Grade: POF FTE: 1.00

SERVICE MANAGER - FOSTERING & ADOPTION

Grade: POF FTE: 1.00

FTE:

1.00

DEPUTY UNIT MANAGER

POA Grade: FTE: 1.00

NI GHT RESI DENTI AL WORKER

SCALE 3 Grade:

FTE: .83 SENIOR RESIDENTIAL WORKER