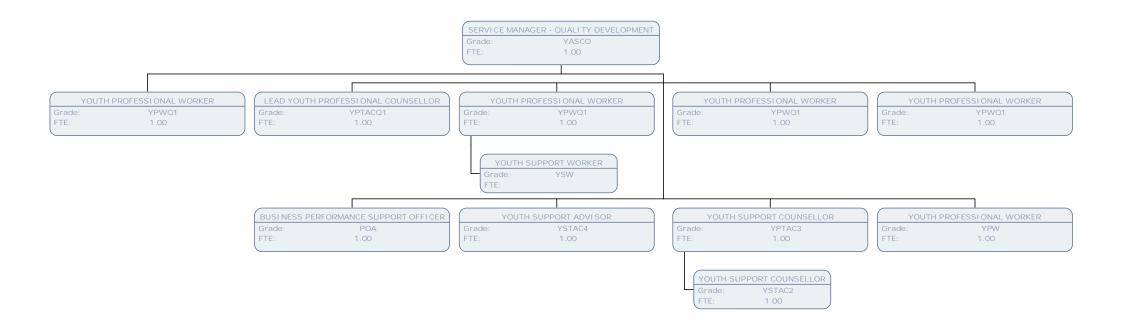

MISSING PUPILS OFFICER

Grade: SO1 FTE: 1.00 FAMILY SUPPORT OFFI CER

Grade: SCALE 6 FTE: .67

MISSING PUPILS OFFICER

Grade: SO1 FTE: 1.00

LEAD YOUTH PROFESSIONAL WORKER YPWLQ1 Grade: FTE: 1.00 YOUTH PROFESSIONAL WORKER YOUTH PROFESSIONAL WORKER YOUTH PROFESSIONAL TUTOR YOUTH PROFESSIONAL WORKER YPWQ1 YPTACQ1 YPWQ1 Grade: YPWQ1 Grade: Grade: Grade: FTE: 1.00 FTE: 1.00 FTE: 1.00 FTE: 1.00 YOUTH PROFESSIONAL WORKER YPW2 Grade:

FTE:

1.00

LEAD YOUTH PROFESSIONAL WORKER Grade: YPWLQ1 FTE: 1.00 YOUTH PROFESSIONAL WORKER YOUTH PROFESSIONAL WORKER YOUTH PROFESSIONAL WORKER YPWQ1 YPW2 YPW2 Grade: Grade: Grade: FTE: FTE: FTE: 1.00 1.00 1.00 LEAD YOUTH PROFESSIONAL WORKER YOUTH PROFESSIONAL WORKER YPWLQ1 Grade: YPWQ1 Grade:

FTE:

1.00

FTE:

.67

YOUTH PROFESSIONAL WORKER

Grade: YPWQ1 FTE: 1.00

YOUTH SUPPORT WORKER

Grade: YSW