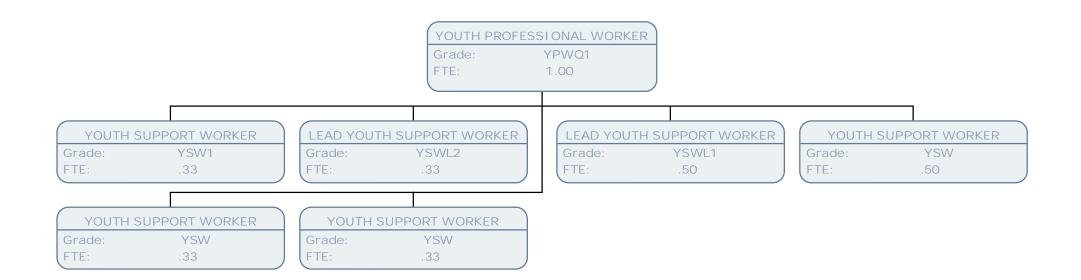

MISSING PUPILS OFFICER

Grade: SO1 FTE: 1.00 FAMILY SUPPORT OFFI CER

Grade: SCALE 6 FTE: .67

MISSING PUPILS OFFICER

Grade: SO1 FTE: 1.00

LEAD YOUTH PROFESSIONAL WORKER YPWLQ1 Grade: FTE: 1.00 YOUTH PROFESSIONAL WORKER YOUTH PROFESSIONAL WORKER YOUTH PROFESSIONAL TUTOR YOUTH PROFESSIONAL WORKER YPWQ1 YPTACQ1 YPWQ1 Grade: YPWQ1 Grade: Grade: Grade: FTE: 1.00 FTE: 1.00 FTE: 1.00 FTE: 1.00 YOUTH PROFESSIONAL WORKER YPW2 Grade:

FTE:

1.00

LEAD YOUTH PROFESSIONAL WORKER Grade: YPWLQ1 FTE: 1.00 YOUTH PROFESSIONAL WORKER YOUTH PROFESSIONAL WORKER YOUTH PROFESSIONAL WORKER YPWQ1 YPW2 YPW2 Grade: Grade: Grade: FTE: FTE: FTE: 1.00 1.00 1.00 LEAD YOUTH PROFESSIONAL WORKER YOUTH PROFESSIONAL WORKER YPWLQ1 Grade: YPWQ1 Grade:

FTE:

1.00

FTE:

.67

YOUTH PROFESSIONAL WORKER

Grade: YPWQ1 FTE: 1.00

YOUTH SUPPORT WORKER

Grade: YSW

FTE:

YSW

LEAD YOUTH SUPPORT WORKER

Grade: YSWL

FTE: 1.00

YOUTH SUPPORT WORKER

Grade: YSW

FTE: .33