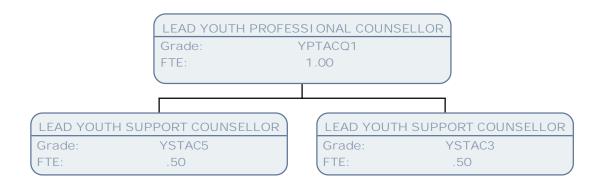

MISSING PUPILS OFFICER

Grade: SO1 FTE: 1.00 FAMILY SUPPORT OFFI CER

Grade: SCALE 6 FTE: .67

MISSING PUPILS OFFICER

Grade: SO1 FTE: 1.00

LEAD YOUTH PROFESSIONAL WORKER YPWLQ1 Grade: FTE: 1.00 YOUTH PROFESSIONAL WORKER YOUTH PROFESSIONAL WORKER YOUTH PROFESSIONAL TUTOR YOUTH PROFESSIONAL WORKER YPWQ1 YPTACQ1 YPWQ1 Grade: YPWQ1 Grade: Grade: Grade: FTE: 1.00 FTE: 1.00 FTE: 1.00 FTE: 1.00 YOUTH PROFESSIONAL WORKER YPW2 Grade:

FTE:

1.00

LEAD YOUTH PROFESSIONAL WORKER Grade: YPWLQ1 FTE: 1.00 YOUTH PROFESSIONAL WORKER YOUTH PROFESSIONAL WORKER YOUTH PROFESSIONAL WORKER YPWQ1 YPW2 YPW2 Grade: Grade: Grade: FTE: FTE: FTE: 1.00 1.00 1.00 LEAD YOUTH PROFESSIONAL WORKER YOUTH PROFESSIONAL WORKER YPWLQ1 Grade: YPWQ1 Grade: