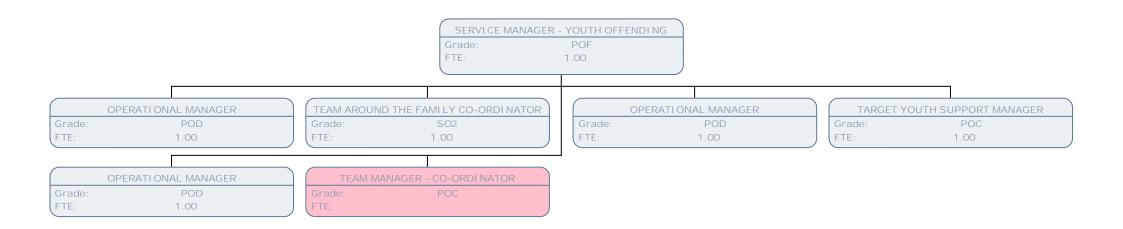

Grade:

1.00 FTE:

SERVICE MANAGER - YOUTH OFFENDING

Grade: POF

FTE: 1.00 TROUBLED FAMILIES CO-ORDINATOR

POF Grade: FTE: 1.00

FIS TEAM LEADER

POC Grade: FTE: 1.00