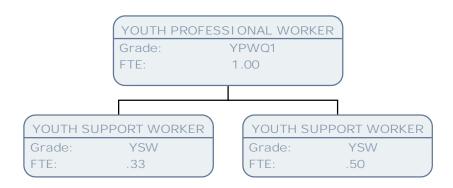

FTE:

1.00

FTE:

.67

YOUTH PROFESSIONAL WORKER

Grade: YPWQ1 FTE: 1.00

YOUTH SUPPORT WORKER

Grade: YSW

FTE:

YSW

LEAD YOUTH SUPPORT WORKER

Grade: YSWL

FTE: 1.00

YOUTH SUPPORT WORKER

Grade: YSW

FTE: .33

YOUTH SUPPORT WORKER

Grade: YSW FTE: .50

YOUTH SUPPORT WORKER

Grade: YSW FTE: .33

CHILDREN'S CENTRE MANAGER

Grade: POC FTE: 1.00

DEPUTY MANAGER

Grade: POA