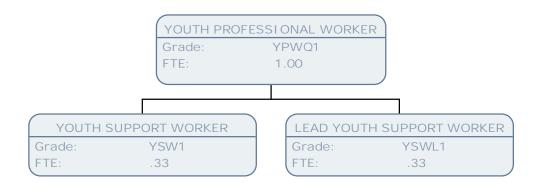

MISSING PUPILS OFFICER

Grade: SO1 FTE: 1.00 FAMILY SUPPORT OFFI CER

Grade: SCALE 6 FTE: .67

MISSING PUPILS OFFICER

Grade: SO1 FTE: 1.00

LEAD YOUTH PROFESSIONAL WORKER YPWLQ1 Grade: FTE: 1.00 YOUTH PROFESSIONAL WORKER YOUTH PROFESSIONAL WORKER YOUTH PROFESSIONAL TUTOR YOUTH PROFESSIONAL WORKER YPWQ1 YPTACQ1 YPWQ1 Grade: YPWQ1 Grade: Grade: Grade: FTE: 1.00 FTE: 1.00 FTE: 1.00 FTE: 1.00 YOUTH PROFESSIONAL WORKER YPW2 Grade:

FTE:

1.00

LEAD YOUTH PROFESSIONAL WORKER Grade: YPWLQ1 FTE: 1.00 YOUTH PROFESSIONAL WORKER YOUTH PROFESSIONAL WORKER YOUTH PROFESSIONAL WORKER YPWQ1 YPW2 YPW2 Grade: Grade: Grade: FTE: FTE: FTE: 1.00 1.00 1.00 LEAD YOUTH PROFESSIONAL WORKER YOUTH PROFESSIONAL WORKER YPWLQ1 Grade: YPWQ1 Grade:

FTE:

1.00

FTE:

.67

YOUTH PROFESSIONAL WORKER

Grade: YPWQ1 FTE: 1.00

YOUTH SUPPORT WORKER

Grade: YSW