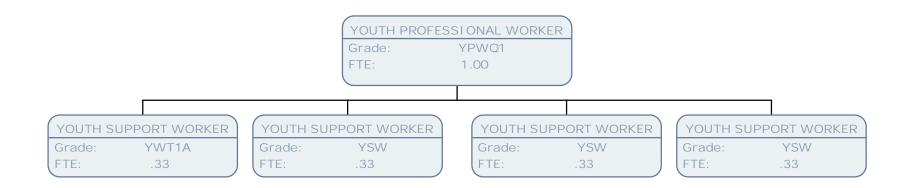

FTE:

1.00

FTE:

.67

YOUTH PROFESSIONAL WORKER

Grade: YPWQ1 FTE: 1.00

YOUTH SUPPORT WORKER

Grade: YSW

FTE:

YSW

LEAD YOUTH SUPPORT WORKER

Grade: YSWL

FTE: 1.00

YOUTH SUPPORT WORKER

Grade: YSW

FTE: .33

YOUTH SUPPORT WORKER

Grade: YSW FTE: .50

YOUTH SUPPORT WORKER

Grade: YSW FTE: .33

CHILDREN'S CENTRE MANAGER

Grade: POC FTE: 1.00

DEPUTY MANAGER

Grade: POA