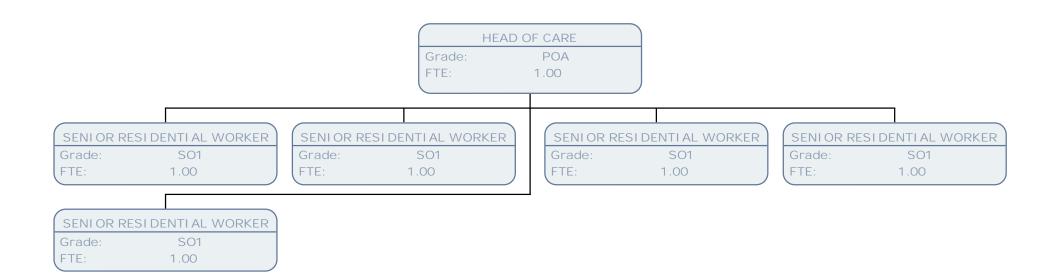

Grade: POF FTE: 1.00

FTE:

1.00

DEPUTY UNIT MANAGER

POA Grade: FTE: 1.00

NI GHT RESI DENTI AL WORKER

SCALE 3 Grade:

FTE: .83 SENIOR RESIDENTIAL WORKER

SO1 Grade: FTE: 1.00

SENIOR RESIDENTIAL WORKER

SO1 Grade: FTE: 1.00

SENIOR RESIDENTIAL WORKER

Grade: SO1 FTE: .89

SENI OR RESIDENTI AL WORKER

Grade: FTE: 1.00

SCALE 5

SENIOR RESIDENTIAL WORKER

Grade: SCALE 5 FTE: 1.00

SENIOR RESIDENTIAL WORKER

Grade: SCALE 5 FTE: 1.00

SENIOR RESIDENTIAL WORKER

Grade: SCALE 5 FTE: 1.00

SENI OR RESIDENTI AL WORKER

SCALE 5 Grade:

FTE: 1.00 SENIOR RESIDENTIAL WORKER

SCALE 5 Grade:

1.00 FTE:

SENIOR RESIDENTIAL WORKER

SO1 Grade: FTE: 1.00

SENIOR RESIDENTIAL WORKER

SCALE 5 Grade: FTE: 1.00

SENI OR RESIDENTI AL WORKER

Grade: SO1 FTE: 1.00

NIGHT RESIDENTIAL WORKER

Grade: SCALE 3

FTE:

SENIOR RESIDENTIAL WORKER

Grade: SCALE 5 FTE: 1.00

SENIOR RESIDENTIAL WORKER

Grade: SCALE 5 FTE: 1.00