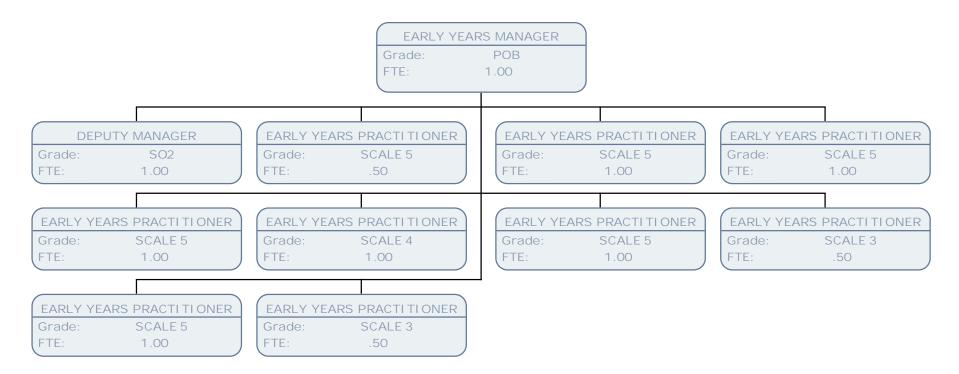

YOUTH SUPPORT WORKER

Grade: YSW FTE: .50

YOUTH SUPPORT WORKER

Grade: YSW FTE: .33

CHILDREN'S CENTRE MANAGER

Grade: POC FTE: 1.00

DEPUTY MANAGER

Grade: POA