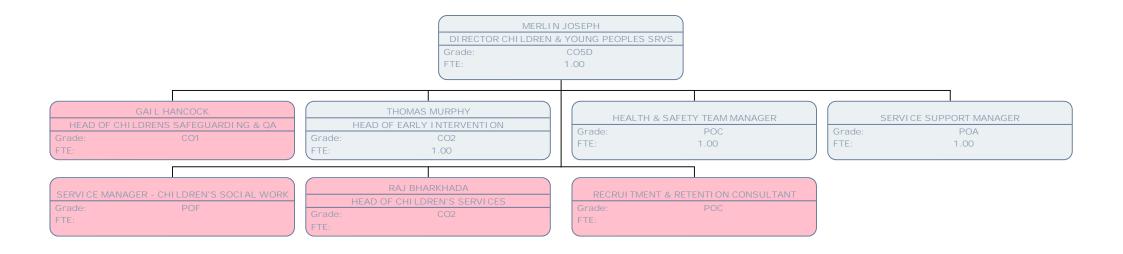

## Children's and Young People Services March 14

## **Children's and Young People's Services**











DOMESTIC VIOLENCE CO-ORDINATOR

Grade: POB FTE: 1.00

I NDEPENDENT DOMESTIC VI OLENCE ADVOCATE

Grade: SO2 FTE: 1.00



## INDEPENDENT DOMESTIC VIOLENCE ADVOCATE

 Grade:
 SO2

 FTE:
 1.00

DOMESTIC VIOLENCE SUPPORT WORKER

Grade: S01 FTE: 1.00 INDEPENDENT DOMESTIC VIOLENCE ADVOCATE

Grade: SO1 FTE: 1.00



THOMAS MURPHY HEAD OF EARLY INTERVENTION

Grade:

1.00 FTE:

SERVICE MANAGER - YOUTH OFFENDING

Grade: POF

FTE: 1.00 TROUBLED FAMILIES CO-ORDINATOR

POF Grade: FTE: 1.00

FIS TEAM LEADER

POC Grade: FTE: 1.00

DEPUTY HEAD OF SERVICE

YASCO Grade: FTE: 1.00

























Grade: POB FTE: 1.00

KEY WORKER (SCALE 6 - SO1)

Grade: SCALE 6

FTE: 1.00

KEY WORKER (SCALE 6 - SO1)

Grade: SCALE 6

FTE: 1.00

FAMILY SUPPORT WORKER

Grade: SO1 FTE: 1.00 KEY WORKER (SCALE 6 -