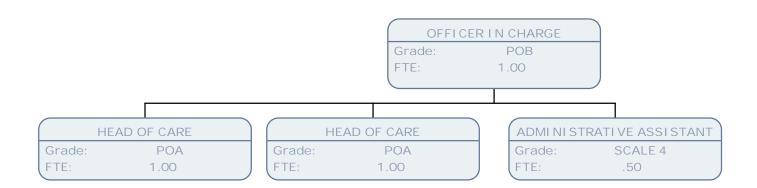

SENI OR RESIDENTI AL WORKER

SO1 Grade: FTE: 1.00

ASSISTANT OFFICE MANAGER

Grade: SCALE 6

1.00 FTE:

PLACEMENT PANEL ADMINSTRATOR

Grade: SCALE 5 FTE:

.50

ADMINISTRATIVE ASSISTANT

Grade: SCALE 4

FTE: 1.00 PANEL ADMINISTRATOR

SCALE 5 Grade:

FTE: .50 ADMINISTRATION OFFICER

SCALE 4 Grade: FTE: 1.00

TEAM ADMINISTRATION ASSISTANT

Grade: SCALE 4 FTE: 1.00