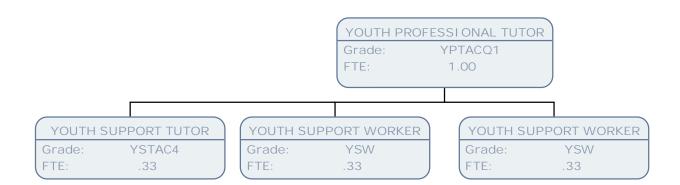

MISSING PUPILS OFFICER

Grade: SO1 FTE: 1.00 FAMILY SUPPORT OFFI CER

Grade: SCALE 6 FTE: .67

MISSING PUPILS OFFICER

Grade: SO1 FTE: 1.00

LEAD YOUTH PROFESSIONAL WORKER YPWLQ1 Grade: FTE: 1.00 YOUTH PROFESSIONAL WORKER YOUTH PROFESSIONAL WORKER YOUTH PROFESSIONAL TUTOR YOUTH PROFESSIONAL WORKER YPWQ1 YPTACQ1 YPWQ1 Grade: YPWQ1 Grade: Grade: Grade: FTE: 1.00 FTE: 1.00 FTE: 1.00 FTE: 1.00 YOUTH PROFESSIONAL WORKER YPW2 Grade: