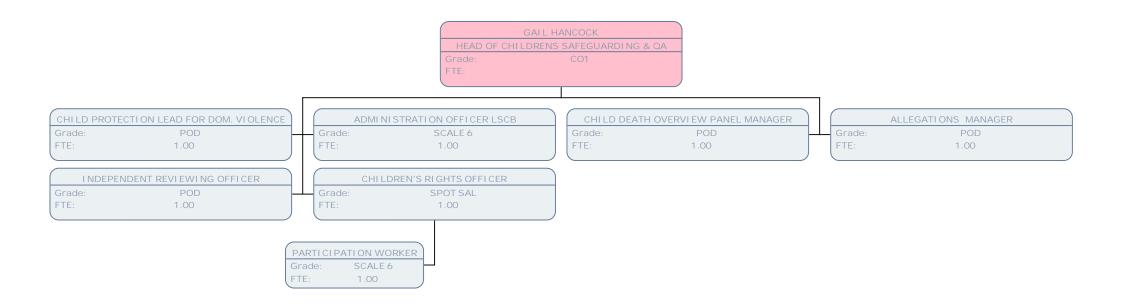

## Children's and Young People Services March 14

## **Children's and Young People's Services**











DOMESTIC VIOLENCE CO-ORDINATOR

Grade: POB FTE: 1.00

I NDEPENDENT DOMESTIC VI OLENCE ADVOCATE

Grade: SO2 FTE: 1.00



## INDEPENDENT DOMESTIC VIOLENCE ADVOCATE

 Grade:
 SO2

 FTE:
 1.00

DOMESTIC VIOLENCE SUPPORT WORKER

Grade: S01 FTE: 1.00 INDEPENDENT DOMESTIC VIOLENCE ADVOCATE

Grade: SO1 FTE: 1.00



THOMAS MURPHY HEAD OF EARLY INTERVENTION

Grade:

1.00 FTE:

SERVICE MANAGER - YOUTH OFFENDING

Grade: POF

FTE: 1.00 TROUBLED FAMILIES CO-ORDINATOR

POF Grade: FTE: 1.00

FIS TEAM LEADER

POC Grade: FTE: 1.00

DEPUTY HEAD OF SERVICE

YASCO Grade: FTE: 1.00

























Grade: POB FTE: 1.00

KEY WORKER (SCALE 6 - SO1)

Grade: SCALE 6

FTE: 1.00

KEY WORKER (SCALE 6 - SO1)

Grade: SCALE 6

FTE: 1.00

FAMILY SUPPORT WORKER

Grade: SO1 FTE: 1.00 KEY WORKER (SCALE 6 - SO1)