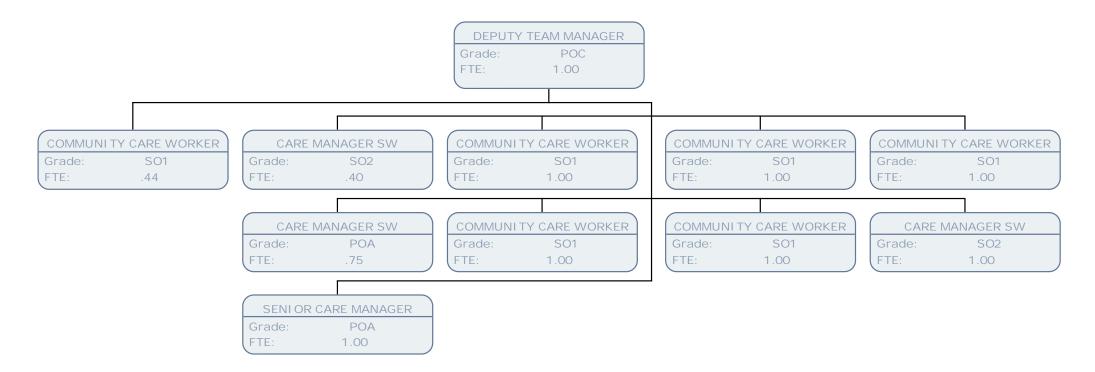

CARER<br>SCALE 4<br>.56 | REABLE!<br>Grade:<br>FTE:     | MENT CARER<br>SCALE 4<br>.56     |
| REABLE<br>Grade:              | MENT CARER SCALE 4           |                            |                              |                               |                              |                               |                                  |



TEAM MANAGER - RESOURCES Grade: POD

FTE: 1.00

REGISTERED CARE HOME MANAGER

Grade: POA

FTE: 1.00 DAY CENTRE MANAGER

Grade: POA

FTE: 1.00 ADULT CARE SCHEME OFFICER

S01 Grade:

FTE: .50 ADULT PLACEMENT WORKER

SO1 Grade: FTE: 1.00

REGISTERED CARE HOME MANAGER

POA Grade: FTE: 1.00







































































































































































FTE:

1.00

1.00

1.00

FTE:

FTE:



1.00

FTE: