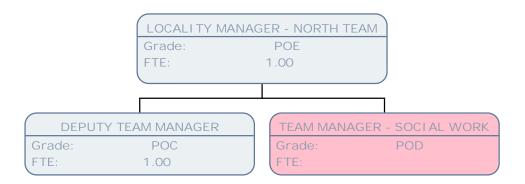

R<br>SCALE 4<br>.56     |
| REABLE<br>Grade:              | MENT CARER SCALE 4           |                            |                              |                               |                              |                               |                                  |



TEAM MANAGER - RESOURCES Grade: POD

FTE: 1.00

REGISTERED CARE HOME MANAGER

Grade: POA

FTE: 1.00 DAY CENTRE MANAGER

Grade: POA

FTE: 1.00 ADULT CARE SCHEME OFFICER

S01 Grade:

FTE: .50 ADULT PLACEMENT WORKER

SO1 Grade: FTE: 1.00

REGISTERED CARE HOME MANAGER

POA Grade: FTE: 1.00







































































































































































FTE:

1.00

1.00

1.00

FTE:

FTE:



1.00

FTE: