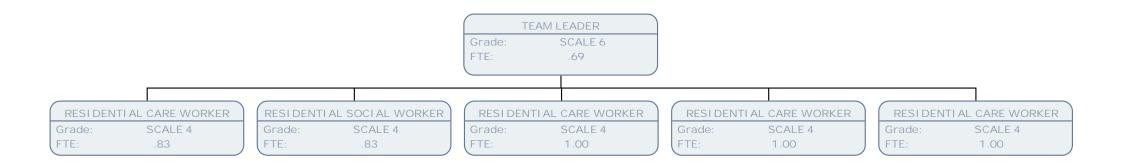

TEAM MANAGER - RESOURCES Grade: POD

FTE: 1.00

REGISTERED CARE HOME MANAGER

Grade: POA

FTE: 1.00 DAY CENTRE MANAGER

Grade: POA

FTE: 1.00 ADULT CARE SCHEME OFFICER

S01 Grade:

FTE: .50 ADULT PLACEMENT WORKER

SO1 Grade: FTE: 1.00

REGISTERED CARE HOME MANAGER

POA Grade: FTE: 1.00

FTE:

1.00

1.00

1.00