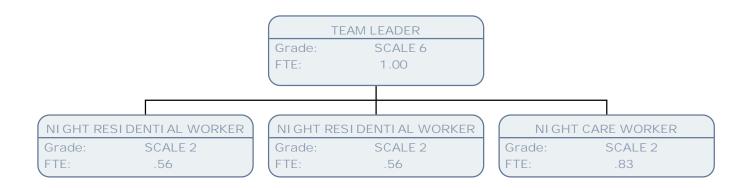

TEAM MANAGER - REABLEMENT

Grade: POD FTE: 1.00 TEAM MANAGER - RESOURCES

Grade: POD FTE: 1.00

FTE:

.58

FTE:

FTE:

1.00