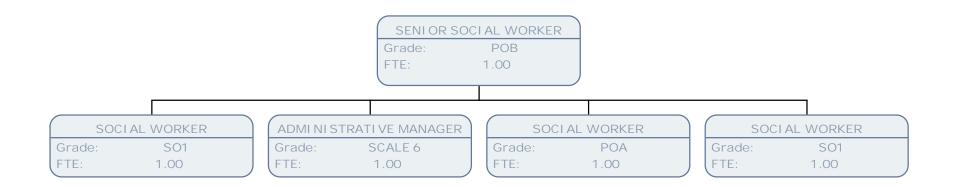

ade:<br>FTE:      | MENT CARER<br>SCALE 4<br>.56 | REABLE!<br>Grade:<br>FTE:     | MENT CARER<br>SCALE 4<br>.56     |
| REABLE<br>Grade:              | MENT CARER SCALE 4           |                            |                              |                               |                              |                               |                                  |



TEAM MANAGER - RESOURCES Grade: POD

FTE: 1.00

REGISTERED CARE HOME MANAGER

Grade: POA

FTE: 1.00 DAY CENTRE MANAGER

Grade: POA

FTE: 1.00 ADULT CARE SCHEME OFFICER

S01 Grade:

FTE: .50 ADULT PLACEMENT WORKER

SO1 Grade: FTE: 1.00

REGISTERED CARE HOME MANAGER

POA Grade: FTE: 1.00







































































































































































FTE:

1.00

1.00

1.00

FTE:

FTE:



1.00

FTE: