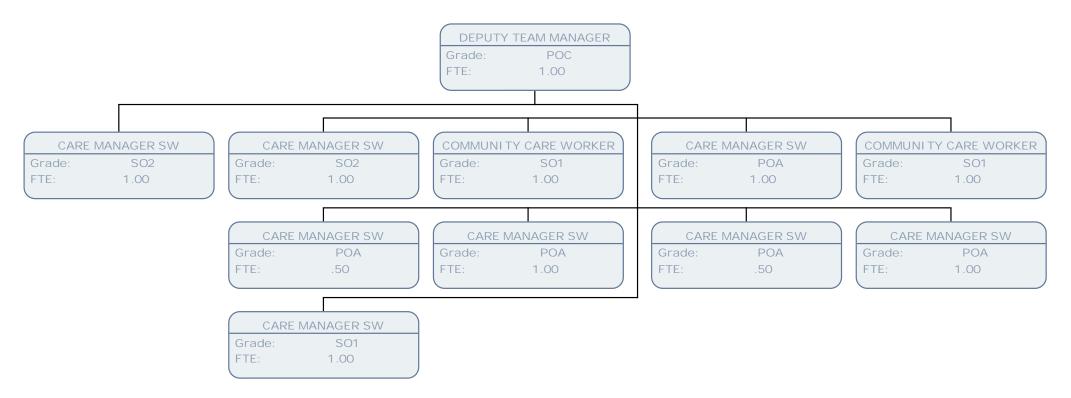

>SCALE 4<br>.56     |
| REABLE<br>Grade:              | MENT CARER SCALE 4           |                            |                              |                               |                              |                               |                                  |



TEAM MANAGER - RESOURCES Grade: POD

FTE: 1.00

REGISTERED CARE HOME MANAGER

Grade: POA

FTE: 1.00 DAY CENTRE MANAGER

Grade: POA

FTE: 1.00 ADULT CARE SCHEME OFFICER

S01 Grade:

FTE: .50 ADULT PLACEMENT WORKER

SO1 Grade: FTE: 1.00

REGISTERED CARE HOME MANAGER

POA Grade: FTE: 1.00







































































































































































FTE:

1.00

1.00

1.00

FTE:

FTE:



1.00

FTE: