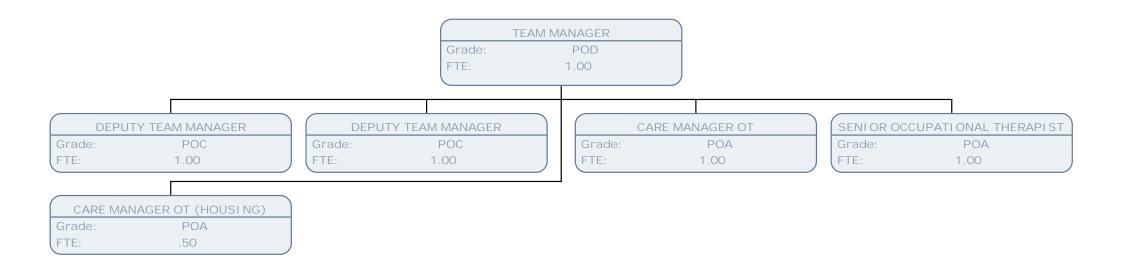

| MENT CARER<br>SCALE 4<br>.56     |
| REABLE<br>Grade:              | MENT CARER SCALE 4           |                            |                              |                               |                              |                               |                                  |



TEAM MANAGER - RESOURCES Grade: POD

FTE: 1.00

REGISTERED CARE HOME MANAGER

Grade: POA

FTE: 1.00 DAY CENTRE MANAGER

Grade: POA

FTE: 1.00 ADULT CARE SCHEME OFFICER

S01 Grade:

FTE: .50 ADULT PLACEMENT WORKER

SO1 Grade: FTE: 1.00

REGISTERED CARE HOME MANAGER

POA Grade: FTE: 1.00







































































































































































FTE:

1.00

1.00

1.00

FTE:

FTE:



1.00

FTE: