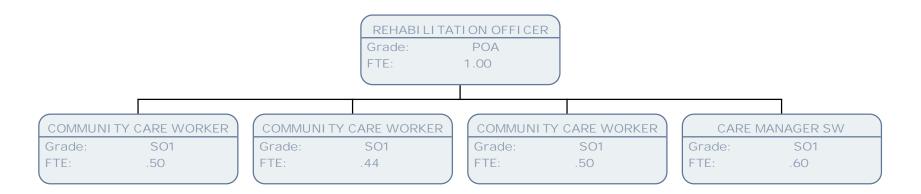

| MENT CARER<br>SCALE 4<br>.56 | REABLE!<br>Grade:<br>FTE:     | MENT CARER<br>SCALE 4<br>.56     |
| REABLE<br>Grade:              | MENT CARER SCALE 4           |                            |                              |                               |                              |                               |                                  |



TEAM MANAGER - RESOURCES Grade: POD

FTE: 1.00

REGISTERED CARE HOME MANAGER

Grade: POA

FTE: 1.00 DAY CENTRE MANAGER

Grade: POA

FTE: 1.00 ADULT CARE SCHEME OFFICER

S01 Grade:

FTE: .50 ADULT PLACEMENT WORKER

SO1 Grade: FTE: 1.00

REGISTERED CARE HOME MANAGER

POA Grade: FTE: 1.00







































































































































































FTE:

1.00

1.00

1.00

FTE:

FTE:



1.00

FTE: