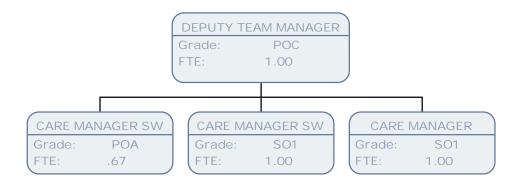

ade:              | MENT CARER SCALE 4           |                            |                              |                               |                              |                               |                                  |



TEAM MANAGER - RESOURCES Grade: POD

FTE: 1.00

REGISTERED CARE HOME MANAGER

Grade: POA

FTE: 1.00 DAY CENTRE MANAGER

Grade: POA

FTE: 1.00 ADULT CARE SCHEME OFFICER

S01 Grade:

FTE: .50 ADULT PLACEMENT WORKER

SO1 Grade: FTE: 1.00

REGISTERED CARE HOME MANAGER

POA Grade: FTE: 1.00







































































































































































FTE:

1.00

1.00

1.00

FTE:

FTE:



1.00

FTE: