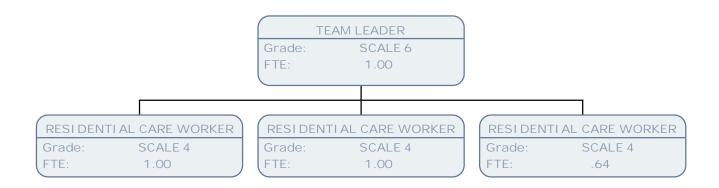

TEAM MANAGER - RESOURCES Grade: POD

FTE: 1.00

REGISTERED CARE HOME MANAGER

Grade: POA

FTE: 1.00 DAY CENTRE MANAGER

Grade: POA

FTE: 1.00 ADULT CARE SCHEME OFFICER

S01 Grade:

FTE: .50 ADULT PLACEMENT WORKER

SO1 Grade: FTE: 1.00

REGISTERED CARE HOME MANAGER

POA Grade: FTE: 1.00

FTE:

1.00

1.00

1.00