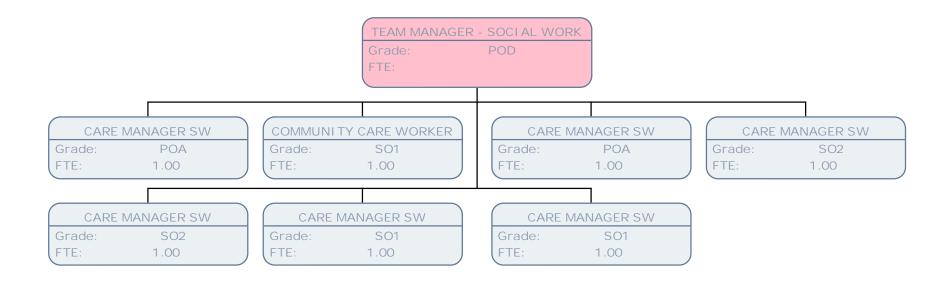

FTE:

.39

1.00

TEAM MANAGER - REABLEMENT Grade: FTE: 1.00

TECHNI CAL ADMI N SUPERVI SOR - REABLEMENT

Grade: FTE: 1.00

REABLEMENT OCCUPATIONAL THERAPIST POA Grade: FTE: 1.00

REABLEMENT OCCUPATIONAL THERAPIST POA Grade: FTE: 1.00

REABLEMENT MANAGER POA Grade: FTE: 1.00

|                               |                              |                            | Grade:<br>FTE:               | T MANAGER<br>POA<br>1.00      |                              |                               |                                  |
|-------------------------------|------------------------------|----------------------------|------------------------------|-------------------------------|------------------------------|-------------------------------|----------------------------------|
| REABLEM<br>Grade:<br>FTE:     | ENT ASSESSOR<br>SO1<br>1.00  | REABLE<br>Grade:<br>FTE:   | MENT CARER SCALE 4 .56       | REABLEME<br>Grade:<br>FTE:    | ENT ASSESSOR<br>SO1<br>1.00  | REABLEM<br>Grade:<br>FTE:     | MENT CARER<br>SCALE 4<br>.83     |
| REABLE<br>Grade:<br>FTE:      | MENT CARER SCALE 4 .56       | REABLE<br>Grade:<br>FTE:   | MENT CARER SCALE 4 .97       | REABLEME<br>Grade:<br>FTE:    | SO1<br>1.00                  | REABLEN<br>Grade:<br>FTE:     | MENT CARER<br>SCALE 4<br>.83     |
| REABLE<br>Grade:<br>FTE:      | MENT CARER SCALE 4 .83       | REABLEI<br>Grade:<br>FTE:  | MENT CARER SCALE 4 .97       | REABLE<br>Grade:<br>FTE:      | MENT CARER SCALE 4 .69       | REABLEN<br>Grade:<br>FTE:     | MENT CARER<br>SCALE 4<br>.83     |
| REABLE<br>Grade:<br>FTE:      | MENT CARER SCALE 4 .83       | REABLEI<br>Grade:<br>FTE:  | MENT CARER SCALE 4 .83       | REABLEI<br>Grade:<br>FTE:     | MENT CARER SCALE 4 1.00      | SENI OR REA<br>Grade:<br>FTE: | BLEMENT CARER<br>SCALE 5<br>1.00 |
| REABLE<br>Grade:<br>FTE:      | MENT CARER SCALE 4 .69       | REABLE<br>Grade:<br>FTE:   | MENT CARER SCALE 4 1.00      | REABLE<br>Grade:<br>FTE:      | MENT CARER<br>SCALE 4<br>.69 | REABLE!<br>Grade:<br>FTE:     | MENT CARER<br>SCALE 4<br>.56     |
| REABLE<br>Grade:<br>FTE:      | MENT CARER SCALE 4 .56       | REABLE<br>Grade:<br>FTE:   | MENT CARER SCALE 4 .97       | REABLEI<br>Grade:<br>FTE:     | MENT CARER<br>SCALE 4<br>.97 | REABLE!<br>Grade:<br>FTE:     | MENT CARER<br>SCALE 4<br>.83     |
| REABLE<br>Grade:<br>FTE:      | MENT CARER<br>SCALE 4<br>.97 | REABLE<br>Grade:<br>FTE:   | MENT CARER SCALE 4 .69       | REABLE<br>Grade:<br>FTE:      | MENT CARER SCALE 4 .69       | REABLEN<br>Grade:<br>FTE:     | MENT CARER<br>SCALE 4<br>.69     |
| REABLE<br>Grade:<br>FTE:      | MENT CARER SCALE 4 .97       | REABLE<br>Grade:<br>FTE:   | MENT CARER SCALE 4 .97       | REABLE<br>Grade:<br>FTE:      | MENT CARER SCALE 4 .42       | REABLEN<br>Grade:<br>FTE:     | MENT CARER<br>SCALE 4<br>.83     |
| REABLE<br>Grade:<br>FTE:      | MENT CARER SCALE 4 .97       | REABLE<br>Grade:<br>FTE:   | MENT CARER<br>SCALE 4<br>.56 | REABLE<br>Grade:<br>FTE:      | MENT CARER<br>SCALE 4<br>.97 | REABLEN<br>Grade:<br>FTE:     | MENT CARER<br>SCALE 4<br>.69     |
| REABLE<br>Grade:<br>FTE:      | MENT CARER SCALE 4 .56       | REABLE<br>Grade:<br>FTE:   | MENT CARER SCALE 4 .56       | SENI OR REA<br>Grade:<br>FTE: | SCALE 5<br>1.00              | Grade:<br>FTE:                | MENT CARER<br>SCALE 4<br>.83     |
| REABLE<br>Grade:<br>FTE:      | MENT CARER SCALE 4 .69       | REABLE<br>Grade:<br>FTE:   | MENT CARER SCALE 4 .83       | REABLE<br>Grade:<br>FTE:      | MENT CARER<br>SCALE 4<br>.56 | Grade:<br>FTE:                | MENT CARER<br>SCALE 4<br>.97     |
| REABLEM<br>Grade:<br>FTE:     | ENT ASSESSOR<br>SO1<br>1.00  | REABLEME<br>Grade:<br>FTE: | SO1<br>1.00                  | REABLEME<br>Grade:<br>FTE:    | SO1<br>1.00                  | REABLEN<br>Grade:<br>FTE:     | MENT CARER<br>SCALE 4<br>.83     |
| REABLEM<br>Grade:<br>FTE:     | SO1<br>1.00                  | REABLEME<br>Grade:<br>FTE: | SO1<br>1.00                  | REABLE<br>Grade:<br>FTE:      | MENT CARER SCALE 4 .83       | REABLEN<br>Grade:<br>FTE:     | MENT CARER<br>SCALE 4<br>.56     |
| REABLE<br>Grade:<br>FTE:      | MENT CARER<br>SCALE 4<br>.69 | HOM<br>Grade:<br>FTE:      | SCALE 4                      | REABLEI<br>Grade:<br>FTE:     | MENT CARER SCALE 4 .83       | REABLEME<br>Grade:<br>FTE:    | NT ASSESSOR<br>SO1<br>1.00       |
| REABLE<br>Grade:<br>FTE:      | MENT CARER<br>SCALE 4<br>.97 | REABLE<br>Grade:<br>FTE:   | MENT CARER<br>SCALE 4<br>.56 | REABLE<br>Grade:<br>FTE:      | MENT CARER<br>SCALE 4<br>.97 | SENI OR REA<br>Grade:<br>FTE: | BLEMENT CAREF<br>SCALE 5<br>1.00 |
| SENI OR REA<br>Grade:<br>FTE: | ABLEMENT CARER SCALE 5 1.00  | REABLE<br>Grade:<br>FTE:   | MENT CARER SCALE 4 .83       | SENI OR REA<br>Grade:<br>FTE: | SCALE 5<br>1.00              | SENI OR REA<br>Grade:<br>FTE: | BLEMENT CARER<br>SCALE 5<br>1.00 |
| REABLE<br>Grade:<br>FTE:      | MENT CARER<br>SCALE 4<br>.83 | REABLE<br>Grade:<br>FTE:   | MENT CARER SCALE 4 .97       | REABLE<br>Grade:<br>FTE:      | MENT CARER<br>SCALE 4<br>.97 | REABLEME<br>Grade:<br>FTE:    | NT ASSESSOR<br>SO1<br>1.00       |
| REABLE<br>Grade:<br>FTE:      | MENT CARER<br>SCALE 4<br>.97 | REABLE<br>Grade:<br>FTE:   | MENT CARER SCALE 4 .83       | REABLE<br>Grade:<br>FTE:      | MENT CARER<br>SCALE 4<br>.69 | REABLEM<br>Grade:<br>FTE:     | MENT CARER<br>SCALE 4<br>.42     |
| REABLE<br>Grade:<br>FTE:      | MENT CARER SCALE 4 .69       | REABLE<br>Grade:<br>FTE:   | MENT CARER SCALE 4 .69       | REABLE<br>Grade:<br>FTE:      | MENT CARER<br>SCALE 4<br>.97 | SENI OR REA<br>Grade:<br>FTE: | BLEMENT CARER<br>SCALE 5<br>1.00 |
| REABLE<br>Grade:<br>FTE:      | MENT CARER<br>SCALE 4<br>.69 | REABLE<br>Grade:<br>FTE:   | MENT CARER SCALE 4 .56       | REABLEI<br>Grade:<br>FTE:     | MENT CARER<br>SCALE 4<br>.56 | REABLEN<br>Grade:<br>FTE:     | MENT CARER<br>SCALE 4<br>.56     |
| REABLE<br>Grade:<br>FTE:      | MENT CARER SCALE 4 .97       | REABLEME<br>Grade:<br>FTE: | ENT ASSESSOR<br>SO1<br>1.00  | REABLE<br>Grade:<br>FTE:      | MENT CARER<br>SCALE 4<br>.56 | REABLE!<br>Grade:<br>FTE:     | MENT CARER<br>SCALE 4<br>.56     |
| REABLE<br>Grade:              | MENT CARER SCALE 4           |                            |                              |                               |                              |                               |                                  |