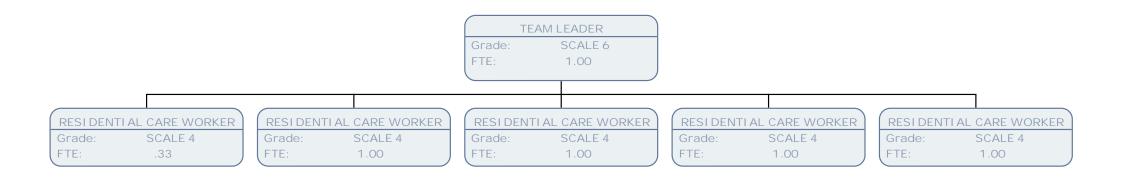

TEAM MANAGER - RESOURCES Grade: POD

FTE: 1.00

REGISTERED CARE HOME MANAGER

Grade: POA

FTE: 1.00 DAY CENTRE MANAGER

Grade: POA

FTE: 1.00 ADULT CARE SCHEME OFFICER

S01 Grade:

FTE: .50 ADULT PLACEMENT WORKER

SO1 Grade: FTE: 1.00

REGISTERED CARE HOME MANAGER

POA Grade: FTE: 1.00

FTE:

1.00

1.00

1.00