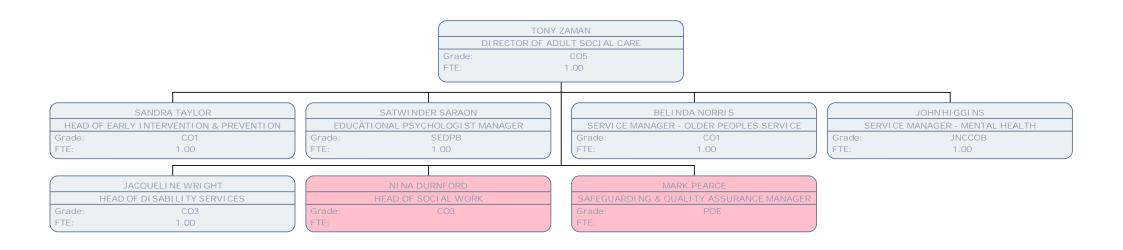

## **Adult Services**

SANDRA TAYLOR

HEAD OF EARLY INTERVENTION & PREVENTION

Grade: CO1 FTE: 1.00

TEAM MANAGER - RESOURCES

Grade: POD FTE: 1.00

TEAM MANAGER - RESOURCES

Grade: POD FTE: 1.00