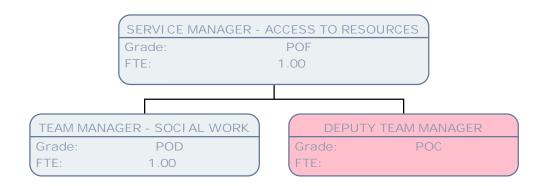

TEAM MANAGER - RESOURCES Grade: POD

FTE: 1.00

REGISTERED CARE HOME MANAGER

Grade: POA

FTE: 1.00 DAY CENTRE MANAGER

Grade: POA

FTE: 1.00 ADULT CARE SCHEME OFFICER

S01 Grade:

FTE: .50 ADULT PLACEMENT WORKER

SO1 Grade: FTE: 1.00

REGISTERED CARE HOME MANAGER

POA Grade: FTE: 1.00

FTE:

1.00

1.00

1.00