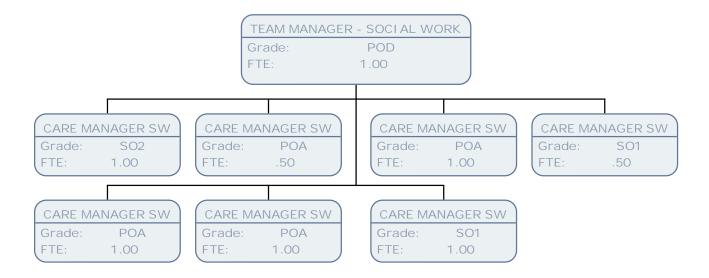

REABLE<br>Grade:              | MENT CARER SCALE 4           |                            |                              |                               |                              |                               |                                  |



TEAM MANAGER - RESOURCES Grade: POD

FTE: 1.00

REGISTERED CARE HOME MANAGER

Grade: POA

FTE: 1.00 DAY CENTRE MANAGER

Grade: POA

FTE: 1.00 ADULT CARE SCHEME OFFICER

S01 Grade:

FTE: .50 ADULT PLACEMENT WORKER

SO1 Grade: FTE: 1.00

REGISTERED CARE HOME MANAGER

POA Grade: FTE: 1.00







































































































































































FTE:

1.00

1.00

1.00

FTE:

FTE:



1.00

FTE: