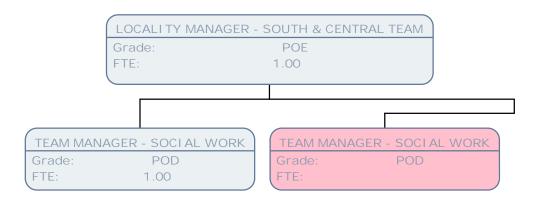

## **Adult Services**

SANDRA TAYLOR

HEAD OF EARLY INTERVENTION & PREVENTION

Grade: CO1 FTE: 1.00

TEAM MANAGER - RESOURCES

Grade: POD FTE: 1.00

TEAM MANAGER - RESOURCES

Grade: POD FTE: 1.00

TEAM MANAGER - REABLEMENT

Grade: POD FTE: 1.00 TEAM MANAGER - RESOURCES

Grade: POD FTE: 1.00

FTE:

.58

FTE:

FTE:

1.00