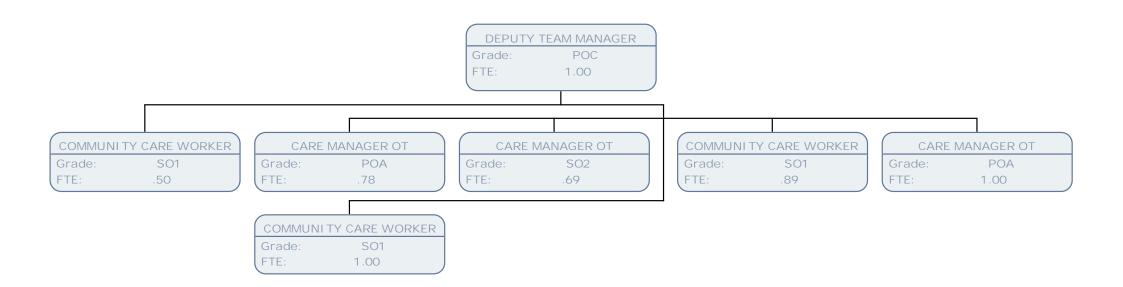

ENT CARER<br>SCALE 4<br>.56     |
| REABLE<br>Grade:              | MENT CARER SCALE 4           |                            |                              |                               |                              |                               |                                  |



TEAM MANAGER - RESOURCES Grade: POD

FTE: 1.00

REGISTERED CARE HOME MANAGER

Grade: POA

FTE: 1.00 DAY CENTRE MANAGER

Grade: POA

FTE: 1.00 ADULT CARE SCHEME OFFICER

S01 Grade:

FTE: .50 ADULT PLACEMENT WORKER

SO1 Grade: FTE: 1.00

REGISTERED CARE HOME MANAGER

POA Grade: FTE: 1.00







































































































































































FTE:

1.00

1.00

1.00

FTE:

FTE:



1.00

FTE: