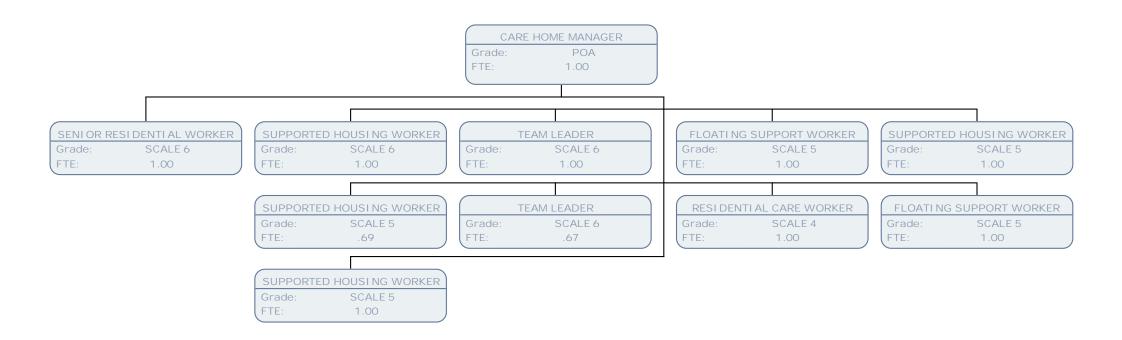

FTE: .50 ADULT PLACEMENT WORKER

SO1 Grade: FTE: 1.00

REGISTERED CARE HOME MANAGER

POA Grade: FTE: 1.00

FTE:

1.00

1.00

1.00