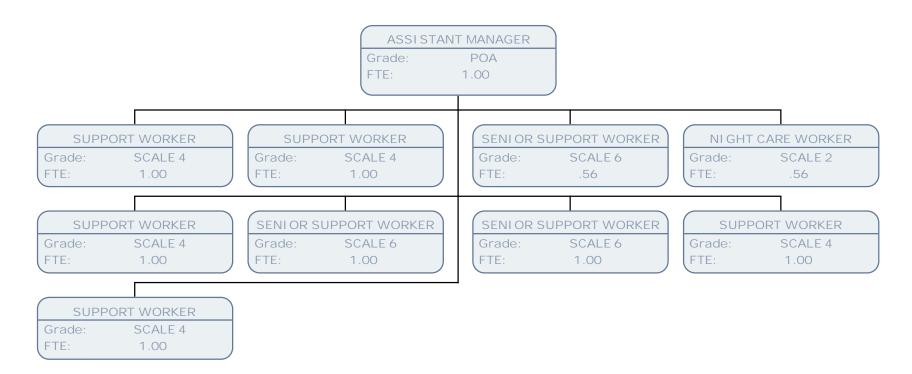

FTE:

.39

1.00

TEAM MANAGER - REABLEMENT Grade: FTE: 1.00

TECHNI CAL ADMI N SUPERVI SOR - REABLEMENT

Grade: FTE: 1.00

REABLEMENT OCCUPATIONAL THERAPIST POA Grade: FTE: 1.00

REABLEMENT OCCUPATIONAL THERAPIST POA Grade: FTE: 1.00