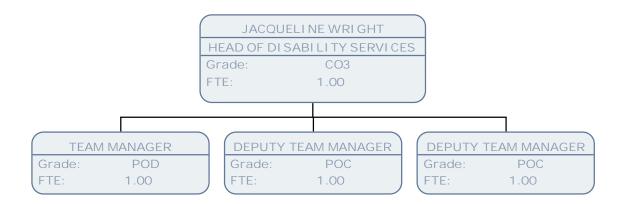

<br>FTE:      | MENT CARER<br>SCALE 4<br>.56 | REABLE!<br>Grade:<br>FTE:     | MENT CARER<br>SCALE 4<br>.56     |
| REABLE<br>Grade:              | MENT CARER SCALE 4           |                            |                              |                               |                              |                               |                                  |



TEAM MANAGER - RESOURCES Grade: POD

FTE: 1.00

REGISTERED CARE HOME MANAGER

Grade: POA

FTE: 1.00 DAY CENTRE MANAGER

Grade: POA

FTE: 1.00 ADULT CARE SCHEME OFFICER

S01 Grade:

FTE: .50 ADULT PLACEMENT WORKER

SO1 Grade: FTE: 1.00

REGISTERED CARE HOME MANAGER

POA Grade: FTE: 1.00







































































































































































FTE:

1.00

1.00

1.00

FTE:

FTE:



1.00

FTE: