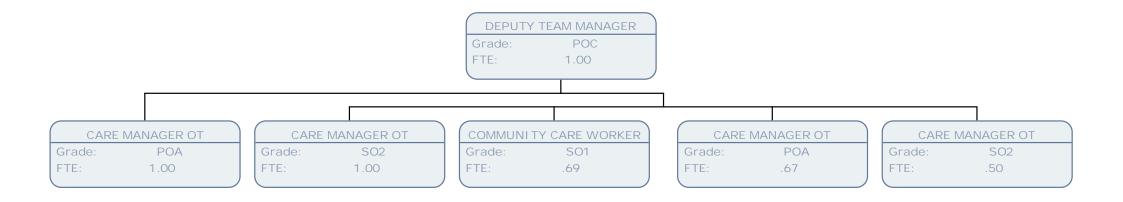

CARER<br>SCALE 4<br>.56     |
| REABLE<br>Grade:              | MENT CARER SCALE 4           |                            |                              |                               |                              |                               |                                  |



TEAM MANAGER - RESOURCES Grade: POD

FTE: 1.00

REGISTERED CARE HOME MANAGER

Grade: POA

FTE: 1.00 DAY CENTRE MANAGER

Grade: POA

FTE: 1.00 ADULT CARE SCHEME OFFICER

S01 Grade:

FTE: .50 ADULT PLACEMENT WORKER

SO1 Grade: FTE: 1.00

REGISTERED CARE HOME MANAGER

POA Grade: FTE: 1.00







































































































































































FTE:

1.00

1.00

1.00

FTE:

FTE:



1.00

FTE: