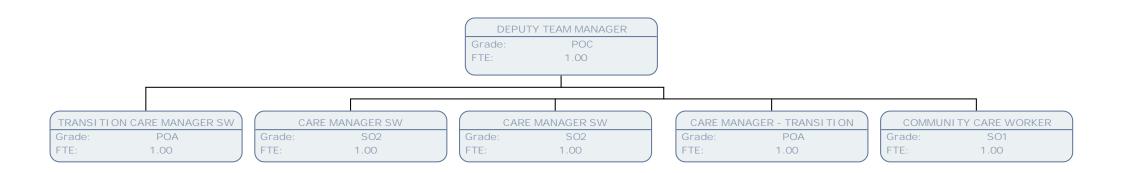

MENT CARER<br>SCALE 4<br>.56 | REABLE!<br>Grade:<br>FTE:     | MENT CARER<br>SCALE 4<br>.56     |
| REABLE<br>Grade:              | MENT CARER SCALE 4           |                            |                              |                               |                              |                               |                                  |



TEAM MANAGER - RESOURCES Grade: POD

FTE: 1.00

REGISTERED CARE HOME MANAGER

Grade: POA

FTE: 1.00 DAY CENTRE MANAGER

Grade: POA

FTE: 1.00 ADULT CARE SCHEME OFFICER

S01 Grade:

FTE: .50 ADULT PLACEMENT WORKER

SO1 Grade: FTE: 1.00

REGISTERED CARE HOME MANAGER

POA Grade: FTE: 1.00







































































































































































FTE:

1.00

1.00

1.00

FTE:

FTE:



1.00

FTE: