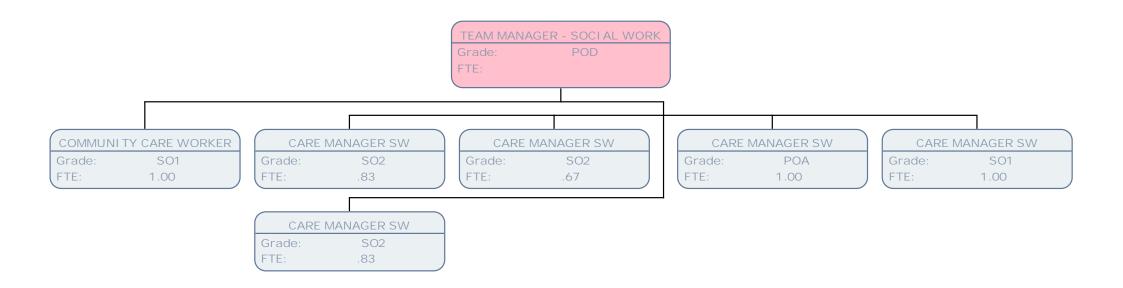

LE 4<br>.56     |
| REABLE<br>Grade:              | MENT CARER SCALE 4           |                            |                              |                               |                              |                               |                                  |



TEAM MANAGER - RESOURCES Grade: POD

FTE: 1.00

REGISTERED CARE HOME MANAGER

Grade: POA

FTE: 1.00 DAY CENTRE MANAGER

Grade: POA

FTE: 1.00 ADULT CARE SCHEME OFFICER

S01 Grade:

FTE: .50 ADULT PLACEMENT WORKER

SO1 Grade: FTE: 1.00

REGISTERED CARE HOME MANAGER

POA Grade: FTE: 1.00







































































































































































FTE:

1.00

1.00

1.00

FTE:

FTE:



1.00

FTE: