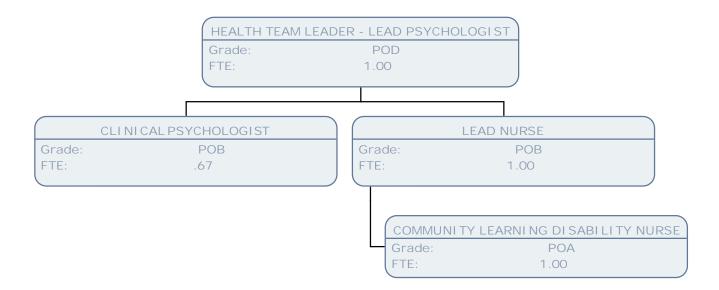

| MENT CARER<br>SCALE 4<br>.56 | REABLE!<br>Grade:<br>FTE:     | MENT CARER<br>SCALE 4<br>.56     |
| REABLE<br>Grade:              | MENT CARER SCALE 4           |                            |                              |                               |                              |                               |                                  |



TEAM MANAGER - RESOURCES Grade: POD

FTE: 1.00

REGISTERED CARE HOME MANAGER

Grade: POA

FTE: 1.00 DAY CENTRE MANAGER

Grade: POA

FTE: 1.00 ADULT CARE SCHEME OFFICER

S01 Grade:

FTE: .50 ADULT PLACEMENT WORKER

SO1 Grade: FTE: 1.00

REGISTERED CARE HOME MANAGER

POA Grade: FTE: 1.00







































































































































































FTE:

1.00

1.00

1.00

FTE:

FTE:



1.00

FTE: