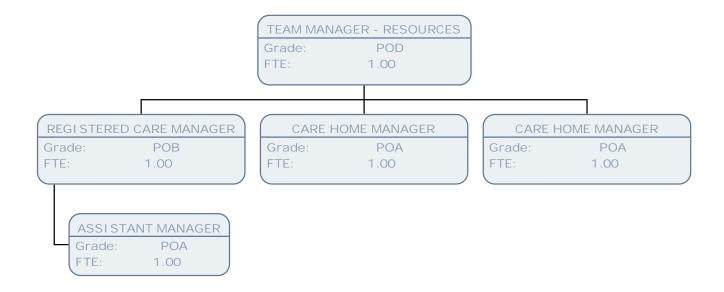

TEAM MANAGER - RESOURCES Grade: POD

FTE: 1.00

REGISTERED CARE HOME MANAGER

Grade: POA

FTE: 1.00 DAY CENTRE MANAGER

Grade: POA

FTE: 1.00 ADULT CARE SCHEME OFFICER

S01 Grade: