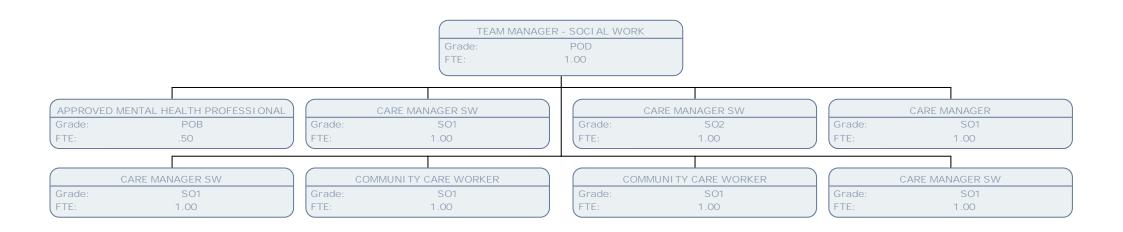

TEAM MANAGER - REABLEMENT

Grade: POD FTE: 1.00 TEAM MANAGER - RESOURCES

Grade: POD FTE: 1.00

FTE:

.58

FTE:

FTE:

1.00

FTE:

.39

1.00

TEAM MANAGER - REABLEMENT Grade: FTE: 1.00

TECHNI CAL ADMI N SUPERVI SOR - REABLEMENT

Grade: FTE: 1.00

REABLEMENT OCCUPATIONAL THERAPIST POA Grade: FTE: 1.00

REABLEMENT OCCUPATIONAL THERAPIST POA Grade: FTE: 1.00