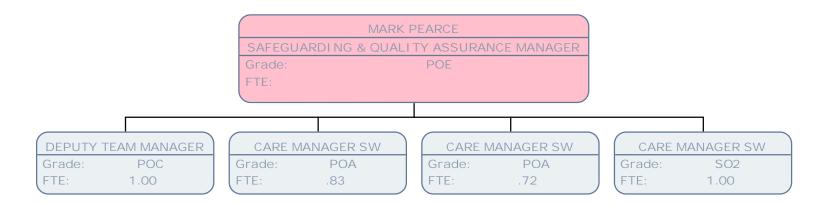

r>Grade:              | MENT CARER SCALE 4           |                            |                              |                               |                              |                               |                                  |



TEAM MANAGER - RESOURCES Grade: POD

FTE: 1.00

REGISTERED CARE HOME MANAGER

Grade: POA

FTE: 1.00 DAY CENTRE MANAGER

Grade: POA

FTE: 1.00 ADULT CARE SCHEME OFFICER

S01 Grade:

FTE: .50 ADULT PLACEMENT WORKER

SO1 Grade: FTE: 1.00

REGISTERED CARE HOME MANAGER

POA Grade: FTE: 1.00







































































































































































FTE:

1.00

1.00

1.00

FTE:

FTE:



1.00

FTE: