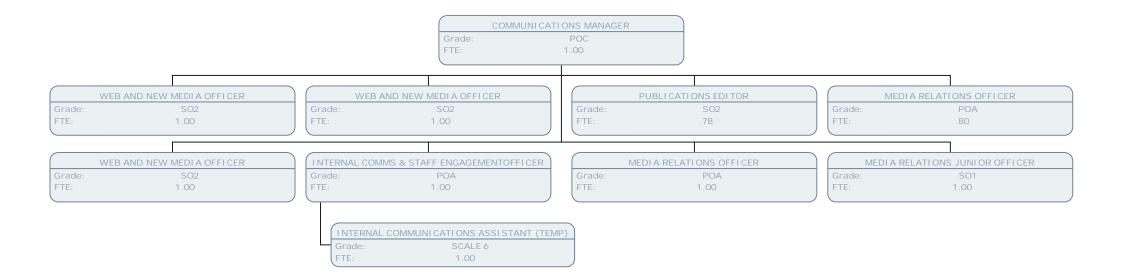

------------|-----------------------------------|------------------------------------------|
| DEMOCRATIC SI<br>Grade:<br>FTE: | ERVICES OFFICER (SO1 - POB)<br>SO2<br>1.00 | DEMOCRATI C SERVI C<br>Grade:<br>FTE: | ES OFFICER (SO1 - POB)<br>SO2<br>1.00 |   | DEMOCRATIC SERVICE<br>Grade:<br>FTE: | S OFFICER (SO1 - POB)<br>SO2<br>1.00 | DEMOCRATI C SER<br>Grade:<br>FTE: | /ICES OFFICER (SO1 - POB)<br>SO2<br>1.00 |
| DEMOCRATIC SI<br>Grade:<br>FTE: | ERVICES OFFICER (SO1 - POB)<br>POA<br>1.00 |                                       |                                       | _ |                                      |                                      |                                   |                                          |