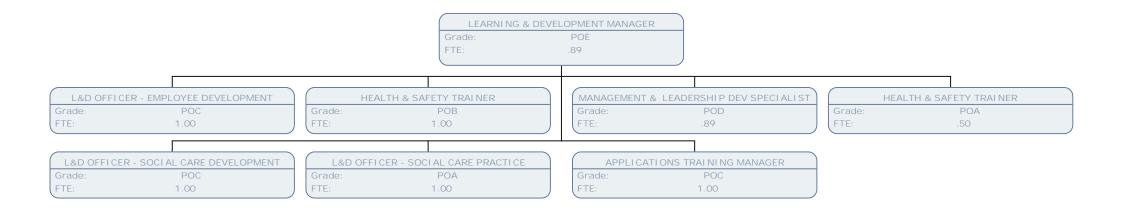

------------------------------------|-----------------------------------|------------------------------------------|
| DEMOCRATIC SI<br>Grade:<br>FTE: | ERVICES OFFICER (SO1 - POB)<br>SO2<br>1.00 | DEMOCRATI C SERVI C<br>Grade:<br>FTE: | ES OFFICER (SO1 - POB)<br>SO2<br>1.00 |   | DEMOCRATIC SERVICE<br>Grade:<br>FTE: | S OFFICER (SO1 - POB)<br>SO2<br>1.00 | DEMOCRATI C SER<br>Grade:<br>FTE: | /ICES OFFICER (SO1 - POB)<br>SO2<br>1.00 |
| DEMOCRATIC SI<br>Grade:<br>FTE: | ERVICES OFFICER (SO1 - POB)<br>POA<br>1.00 |                                       |                                       | _ |                                      |                                      |                                   |                                          |