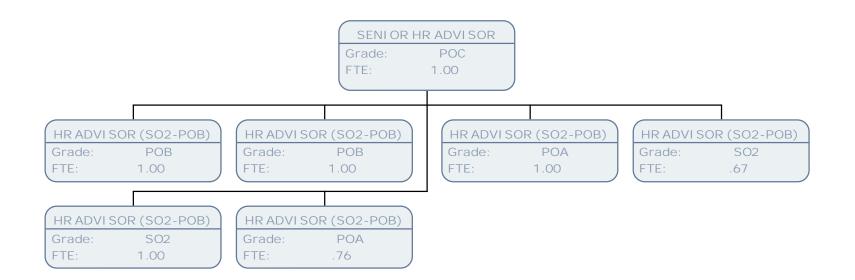

-----|--------------------------------------|-----------------------------------|------------------------------------------|
| DEMOCRATIC SI<br>Grade:<br>FTE: | ERVICES OFFICER (SO1 - POB)<br>SO2<br>1.00 | DEMOCRATI C SERVI C<br>Grade:<br>FTE: | ES OFFICER (SO1 - POB)<br>SO2<br>1.00 |   | DEMOCRATIC SERVICE<br>Grade:<br>FTE: | S OFFICER (SO1 - POB)<br>SO2<br>1.00 | DEMOCRATI C SER<br>Grade:<br>FTE: | /ICES OFFICER (SO1 - POB)<br>SO2<br>1.00 |
| DEMOCRATIC SI<br>Grade:<br>FTE: | ERVICES OFFICER (SO1 - POB)<br>POA<br>1.00 |                                       |                                       | _ |                                      |                                      |                                   |                                          |