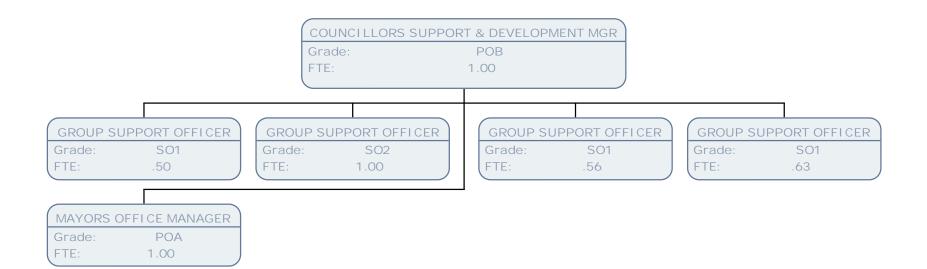

---------------------------------|--------------------------------------|-----------------------------------|------------------------------------------|
| DEMOCRATIC SI<br>Grade:<br>FTE: | ERVICES OFFICER (SO1 - POB)<br>SO2<br>1.00 | DEMOCRATI C SERVI C<br>Grade:<br>FTE: | ES OFFICER (SO1 - POB)<br>SO2<br>1.00 |   | DEMOCRATIC SERVICE<br>Grade:<br>FTE: | S OFFICER (SO1 - POB)<br>SO2<br>1.00 | DEMOCRATI C SER<br>Grade:<br>FTE: | /ICES OFFICER (SO1 - POB)<br>SO2<br>1.00 |
| DEMOCRATIC SI<br>Grade:<br>FTE: | ERVICES OFFICER (SO1 - POB)<br>POA<br>1.00 |                                       |                                       | _ |                                      |                                      |                                   |                                          |