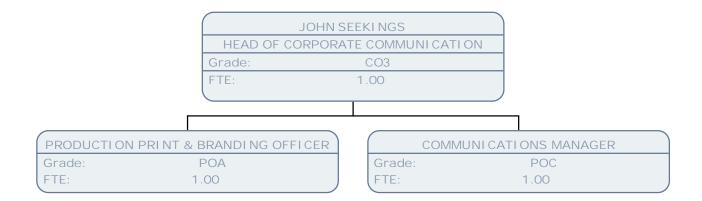

--------------------|-----------------------------------|------------------------------------------|
| DEMOCRATIC SI<br>Grade:<br>FTE: | ERVICES OFFICER (SO1 - POB)<br>SO2<br>1.00 | DEMOCRATI C SERVI C<br>Grade:<br>FTE: | ES OFFICER (SO1 - POB)<br>SO2<br>1.00 |   | DEMOCRATIC SERVICE<br>Grade:<br>FTE: | S OFFICER (SO1 - POB)<br>SO2<br>1.00 | DEMOCRATI C SER<br>Grade:<br>FTE: | /ICES OFFICER (SO1 - POB)<br>SO2<br>1.00 |
| DEMOCRATIC SI<br>Grade:<br>FTE: | ERVICES OFFICER (SO1 - POB)<br>POA<br>1.00 |                                       |                                       | _ |                                      |                                      |                                   |                                          |