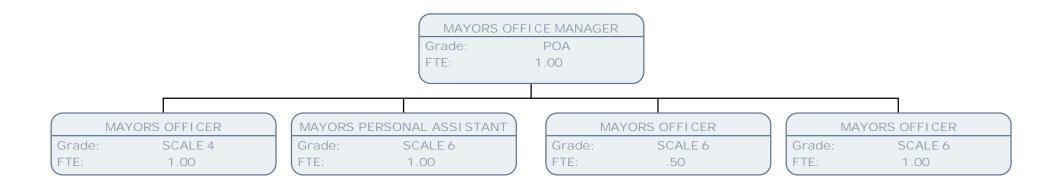

-----------------------------|--------------------------------------|-----------------------------------|------------------------------------------|
| DEMOCRATIC SI<br>Grade:<br>FTE: | ERVICES OFFICER (SO1 - POB)<br>SO2<br>1.00 | DEMOCRATI C SERVI C<br>Grade:<br>FTE: | ES OFFICER (SO1 - POB)<br>SO2<br>1.00 |   | DEMOCRATIC SERVICE<br>Grade:<br>FTE: | S OFFICER (SO1 - POB)<br>SO2<br>1.00 | DEMOCRATI C SER<br>Grade:<br>FTE: | /ICES OFFICER (SO1 - POB)<br>SO2<br>1.00 |
| DEMOCRATIC SI<br>Grade:<br>FTE: | ERVICES OFFICER (SO1 - POB)<br>POA<br>1.00 |                                       |                                       | _ |                                      |                                      |                                   |                                          |