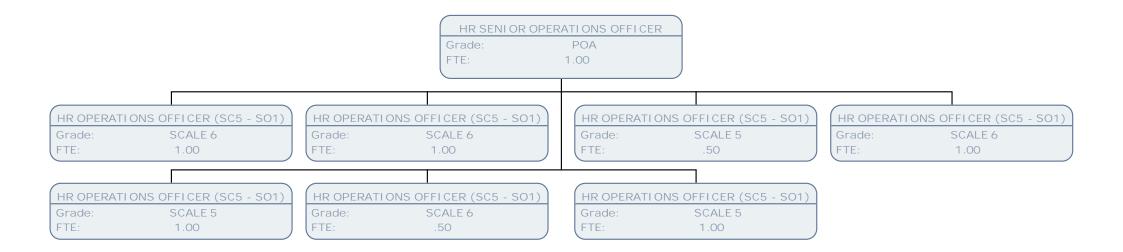

-------------|--------------------------------------|-----------------------------------|------------------------------------------|
| DEMOCRATIC SI<br>Grade:<br>FTE: | ERVICES OFFICER (SO1 - POB)<br>SO2<br>1.00 | DEMOCRATI C SERVI C<br>Grade:<br>FTE: | ES OFFICER (SO1 - POB)<br>SO2<br>1.00 |   | DEMOCRATIC SERVICE<br>Grade:<br>FTE: | S OFFICER (SO1 - POB)<br>SO2<br>1.00 | DEMOCRATI C SER<br>Grade:<br>FTE: | /ICES OFFICER (SO1 - POB)<br>SO2<br>1.00 |
| DEMOCRATIC SI<br>Grade:<br>FTE: | ERVICES OFFICER (SO1 - POB)<br>POA<br>1.00 |                                       |                                       | _ |                                      |                                      |                                   |                                          |