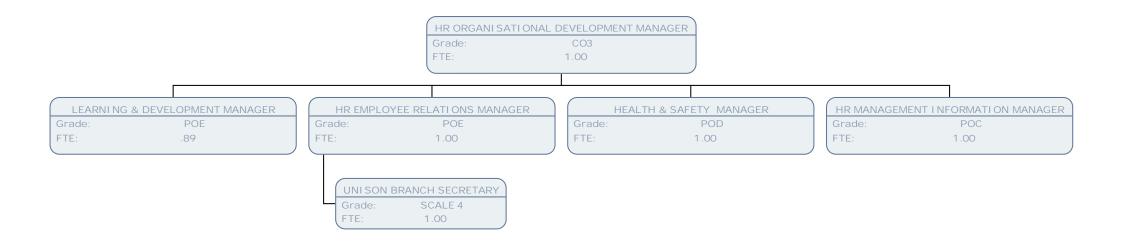

-|--------------------------------------|-----------------------------------|------------------------------------------|
| DEMOCRATIC SI<br>Grade:<br>FTE: | ERVICES OFFICER (SO1 - POB)<br>SO2<br>1.00 | DEMOCRATI C SERVI C<br>Grade:<br>FTE: | ES OFFICER (SO1 - POB)<br>SO2<br>1.00 |   | DEMOCRATIC SERVICE<br>Grade:<br>FTE: | S OFFICER (SO1 - POB)<br>SO2<br>1.00 | DEMOCRATI C SER<br>Grade:<br>FTE: | /ICES OFFICER (SO1 - POB)<br>SO2<br>1.00 |
| DEMOCRATIC SI<br>Grade:<br>FTE: | ERVICES OFFICER (SO1 - POB)<br>POA<br>1.00 |                                       |                                       | _ |                                      |                                      |                                   |                                          |