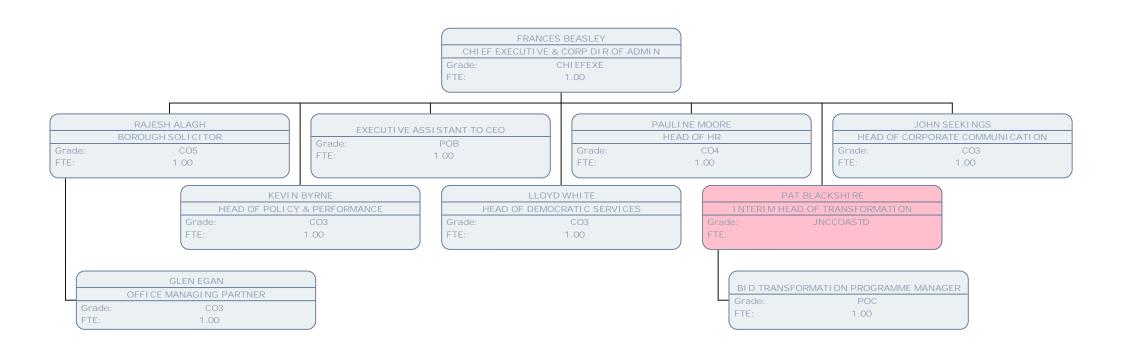

## Administration March 14

## Administration

























|                                                          | -                      | PRPL SOLICITOR ED SS<br>Grade: | EMPYMT & LI TI GATI ON<br>POF |                       |                 |                             |
|----------------------------------------------------------|------------------------|--------------------------------|-------------------------------|-----------------------|-----------------|-----------------------------|
|                                                          |                        | FTE:                           | 1.00                          |                       |                 |                             |
| SENIOR LAWYER ECS SOCIAL CARE                            | I N HOUSE BARRI STER E | ECS SOCIAL CARE