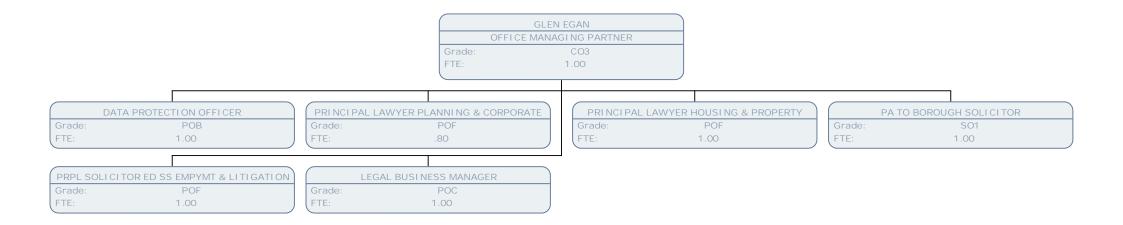

## Administration March 14

## Administration

























|                                                          | -                      | PRPL SOLICITOR ED SS<br>Grade: | EMPYMT & LI TI GATI ON<br>POF |                       |                 |                             |
|----------------------------------------------------------|------------------------|--------------------------------|-------------------------------|-----------------------|-----------------|-----------------------------|
|                                                          |                        | FTE:                           | 1.00                          |                       |                 |                             |
| SENIOR LAWYER ECS SOCIAL CARE                            | I N HOUSE BARRI STER E | ECS SOCIAL CARE