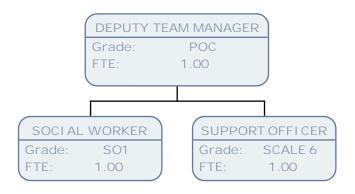

I OR RESIDENTIAL WORKER

SCALE 5 Grade:

FTE: .50 SENIOR RESIDENTIAL WORKER

SO1 Grade:

FTE: 1.00

DEPUTY OFFICER IN CHARGE

POA Grade:

FTE: 1.00 SENIOR RESIDENTIAL WORKER

SO1 Grade:

FTE: 1.00 RESIDENTIAL CARE WORKER

SO1 Grade:

FTE: 1.00 SENI OR RESIDENTI AL WORKER

SCALE 5 Grade: FTE: 1.00

SENIOR RESIDENTIAL WORKER

Grade: SCALE 5

FTE: 1.00 **RESIDENTIAL WORKER** 

Grade: SCALE 4

FTE: 1.00 SENI OR RESIDENTIAL WORKER

SCALE 4 Grade:

FTE: 1.00 SENI OR RESIDENTIAL WORKER

SCALE 5 Grade: FTE: 1.00

**RESIDENTIAL WORKER** 

FTE:

SENI OR RESI DENTI AL WORKER

Grade: SO1 FTE: 1.00





SUPPORT WORKER

Grade: SCALE 6

FTE: .89

SUPPORT WORKER

Grade: SCALE 6

FTE: 1.00

SUPPORT WORKER

Grade: SCALE 6

FTE: 1.00

ADMINISTRATION OFFICER

Grade: SCALE 4 FTE: 1.00





























OFFICE MANAGER Grade: SO2 1.00 FTE: PA TO ASYLUM SERVICE MANAGER ADMINISTRATIVE ASSISTANT ASSISTANT OFFICE MANAGER ADMINISTRATION OFFICER SCALE 4 SCALE 6 SCALE 6 SCALE 4 Grade: Grade: Grade: Grade: FTE: FTE: FTE: FTE: .44 1.00 1.00 1.00 ADMINISTRATIVE ASSISTANT TEAM ADMINISTRATIVE ASSISTANT ADMINISTRATIVE ASSISTANT BUSINESS SUPPORT OFFICER (IA TEAM) Grade: SCALE 4 FTE: FTE: FTE: FTE: 1.00













Grade: POA FTE: 1.00

INTENSIVE FAMILY SUPPORT WORKER

Grade: SO1 FTE: 1.00 SOCIAL SERVICES OFFICER

 Grade:
 SO1

 FTE:
 1.00



































TECHNICAL AND ADMINISTRATION MANAGER

Grade: POC FTE: 1.00

HEALTH & SAFETY TEAM MANAGER

Grade: POC FTE: 1.00

BUSINESS SUPPORT TEAM MANAGER

Grade: POB FTE: 1.00 BUSINESS MANAGER

Grade: POB

FTE:



BUSINESS SUPPORT TEAM MANAG