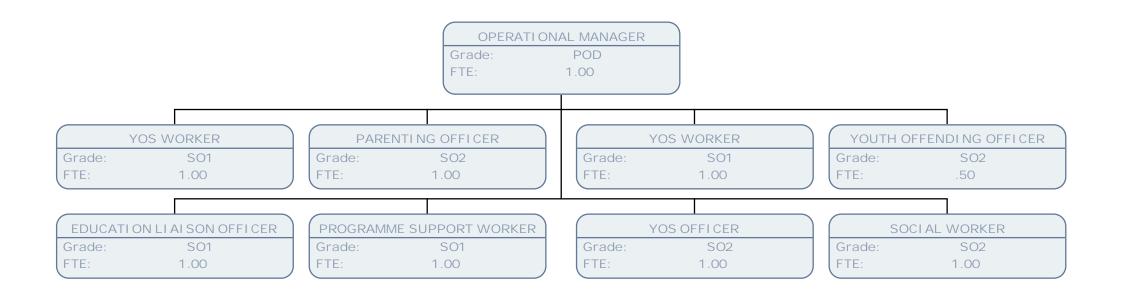

### DEPUTY TEAM MANAGER

POC Grade: FTE: 1.00

SOCIAL SERVICES OFFICER

Grade: SO1 1.00

FTE:

SOCIAL WORKER

Grade: SO1 1.00 FTE:

PERSONAL ADVISER

Grade: SO2

FTE: .50 SOCIAL WORKER (SO1 - SO2)

Grade: S01 FTE: 1.00

PERSONAL ADVISOR

SO2 Grade: FTE: 1.00

1.00

FTE:

DEPUTY TEAM MANAGER SOCI AL WORK

POC

Grade: FTE: 1.00

SENI OR SOCI AL WORKER POA 1.00

SOCIAL WORKER Grade: POA

FTE: 1.00 SOCIAL WORKER

S02 Grade: FTE: 1.00

REGISTERED MANAGER CHILDREN'S SERVICES

Grade: FTE: .50

SOCIAL WORKER POA Grade: FTE: 1.00

Grade:

FTE:

ASSISTANT TEAM MANAGER

FTE:

CHILDRENS ASYLUM WORKER

Grade: SO2 FTE:

1.00

PERSONAL ADVISER

Grade: SO2 FTE: 1.00

CHILDRENS ASYLUM WORKER

Grade: SO2

FTE: 1.00 PERSONAL ADVISER

Grade: SO2 FTE: 1.00

SUPPORT WORKER

SO2 Grade: FTE: 1.00