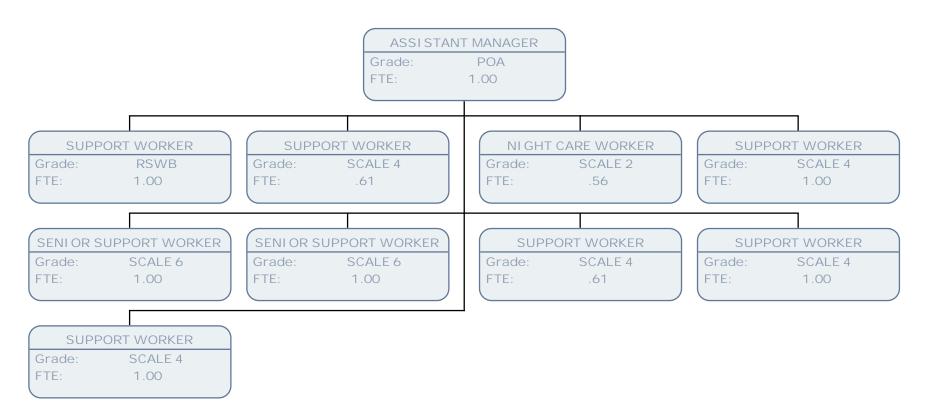

TEAM ADMINSTRATION ASSISTANT

Grade: SCALE 4

FTE: .50

TEAM ADMINSTRATION ASSISTANT

Grade: SCALE 4

FTE: .72

TEAM ADMINSTRATION ASSISTANT

Grade: FTE:











TEAM MANAGER

Grade: POC

FTE: 1.00

SOCIAL WORKER

Grade: SO1 FTE: .89 MACMILLAN SENIOR SOCIAL WORKER

Grade: POA FTE: 1.00

PALLI ATI VE CARE COUNSELLOR

Grade: SO1 FTE: .67



MACMILLAN SENIOR SOCIAL WORKER

Grade: POA FTE: 1.00

MACMILLAN SOCIAL WORK ASSISTANT

Grade: SCALE 5 FTE: .21 MACMILLAN SOCIAL WORK ASSISTANT

Grade: SCALE 5 FTE: .79







TEAM MANAGER

POD Grade:

FTE: 1.00

REGISTERED CARE MANAGER

POB Grade: FTE:

1.00

CARE HOME MANAGER

RSW9 Grade:

FTE: 1.00 CARE HOME MANAGER

RSW9 Grade:

FTE: 1.00 SENIOR RESIDENTIAL WORKER

SO2 Grade: .56 FTE:

SENI OR RESI DENTI AL WORKER

SCALE 6 Grade: FTE: 1.00























TEAM MANAGER

POD Grade: FTE: 1.00

DAY CENTRE MANAGER

POA Grade: FTE:

1.00

DAY CENTRE MANAGER

POA Grade:

FTE: .80 RESIDENTIAL CARE WORKER

SCALE 4 Grade:

FTE: 1.00 RESIDENTIAL CARE WORKER

SCALE 4 Grade: FTE: 1.00

RESIDENTIAL CARE WORKER

SCALE 4 Grade: FTE: 1.00











Grade: POD FTE: 1.00

DI RECT PAYMENTS SUPPORT & MONITORING

Grade: SO2 FTE: 1.00 ADMINISTRATIVE ASSISTANT

Grade: SCALE 4 FTE: .58 DAY CENTRE MANAGER

Grade: POA FTE: 1.00 DIRECT PAYMENTS OFFICER

 Grade:
 SO2

 FTE:
 1.00

ADMI NI STRATI VE ASSI STANT

Grade:















## SENI OR DAY CENTRE OFFI CER Grade: SCALE 6 FTE: 1.00 DAY CENTRE OFFICER DAY CENTRE OFFICER DAY CENTRE OFFICER 2 CARE ATTENDANT Grade: SCALE 5 Grade: DCOUQ2 Grade: SCALE 4 Grade: SCALE 3 1.00 FTE: .53 .28 FTE: 1.00 FTE: FT