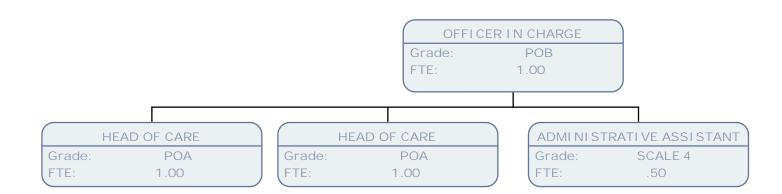

ADMINISTRATION OFFICER

Grade: SCALE 4

FTE: 1.00

TEAM ADMINISTRATIVE ASSISTANT

Grade: SCALE 4 FTE: 1.00

HEAD OF CARE
Grade: POA

FTE: 1.00

SENIOR RESIDENTIAL WORKER