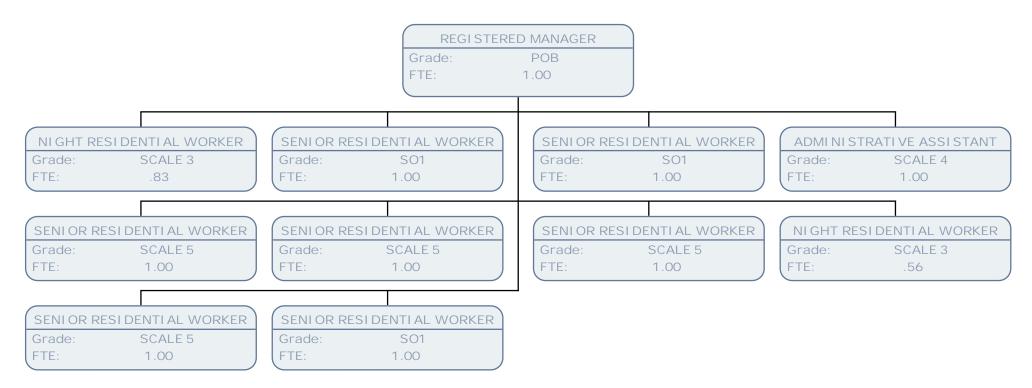

## INDEPENDENT DOMESTIC VIOLENCE ADVOCATE

 Grade:
 SO2

 FTE:
 1.00

DOMESTIC VIOLENCE SUPPORT WORKER

Grade: SO1 FTE: 1.00

ASSISTANT OFFICE MANAGER

Grade: SCALE 6 FTE: 1.00

PLACEMENT PANEL ADMINSTRATOR

Grade: SCALE 5

FTE: .50

ADMINISTRATIVE ASSISTANT

Grade: SCALE 4

FTE: 1.00

PANEL ADMINISTRATOR

Grade: SCALE 5

FTE: .50

ADMINISTRATION OFFICER

Grade: SCALE 4

FTE: 1.00

TEAM ADMINISTRATIVE ASSISTANT

Grade: SCALE 4 FTE: 1.00

HEAD OF CARE
Grade: POA

FTE: 1.00

SENIOR RESIDENTIAL WORKER