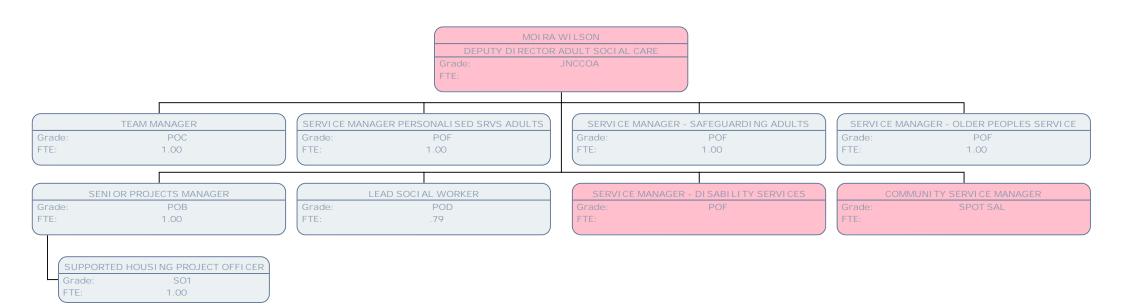

# **Social Care and Health**

MERLI N JOSEPH DEPUTY DI RECTOR CHILDREN & FAMILIES Grade: HEADSERVE FTE: 1.00 SERVICE MANAGER - CHILDREN IN CARE SERVICE MANAGER - SAFEGUARDING CHILDREN SERVICE MANAGER - YOUTH OFFENDING SERVICE MANAGER - FOSTERING & ADOPTION POF Grade: Grade: POF Grade: Grade: FTE: 1.00 FTE: 1.00 FTE: 1.00 FTE: 1.00 SERVICE MANAGER - HILLINGDON FAMILIES FTE: 1.00 INTENSIVE FAMILY SUPPORT WORKER Grade: FTE: 1.00