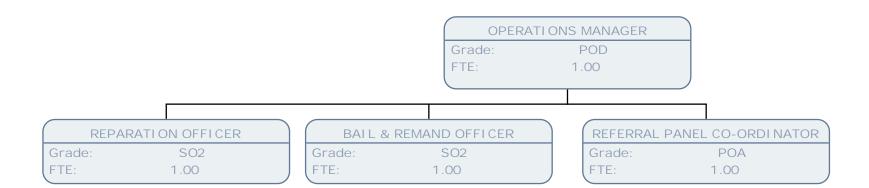

R SOCI AL WORK

POC

Grade: FTE: 1.00

SENI OR SOCI AL WORKER POA 1.00

SOCIAL WORKER Grade: POA

FTE: 1.00 SOCIAL WORKER

S02 Grade: FTE: 1.00

REGISTERED MANAGER CHILDREN'S SERVICES

Grade: FTE: .50

SOCIAL WORKER POA Grade: FTE: 1.00

Grade:

FTE:











ASSISTANT TEAM MANAGER

FTE:

CHILDRENS ASYLUM WORKER

Grade: SO2 FTE:

1.00

PERSONAL ADVISER

Grade: SO2 FTE: 1.00

CHILDRENS ASYLUM WORKER

Grade: SO2

FTE: 1.00 PERSONAL ADVISER

Grade: SO2 FTE: 1.00

SUPPORT WORKER

SO2 Grade: FTE: 1.00































### CHILD PROTECTION LEAD FOR DOM. VIOLENCE

Grade: POD FTE: 1.00

### DOMESTIC VIOLENCE CO-ORDINATOR

Grade: POB FTE: 1.00

## INDEPENDENT DOMESTIC VIOLENCE ADVOCATE

 Grade:
 SO2

 FTE:
 1.00

DOMESTIC VIOLENCE SUPPORT WORKER

Grade: SO1 FTE: 1.00































































ASSISTANT OFFICE MANAGER

Grade: SCALE 6 FTE: 1.00

PLACEMENT PANEL ADMINSTRATOR

Grade: SCALE 5

FTE: .50

ADMINISTRATIVE ASSISTANT

Grade: SCALE 4

FTE: 1.00

PANEL ADMINISTRATOR

Grade: SCALE 5

FTE: .50

ADMINISTRATION OFFICER

Grade: SCALE 4

FTE: 1.00

TEAM ADMINISTRATIVE ASSISTANT

Grade: SCALE 4 FTE: 1.00











HEAD OF CARE
Grade: POA

FTE: 1.00

SENIOR RESIDENTIAL WORKER

Grade: SO1

FTE: 1.00

SENIOR RESIDENTIAL WORKER

Grade: S01 FTE: 1.00 SENI OR RESI DENTI AL WORKER

Grade: SCALE 5

FTE: 1.00

SENI OR RESIDENTI AL WORKER

Grade: SO1 FTE: 1.00

SENI OR RESI DENTI AL WORKER

Grade: SO1 FTE: 1.00







UNIT MANAGER - CHARVILLE LANE

POB Grade: FTE: 1.00

**DEPUTY UNIT MANAGER** 

POA Grade:

FTE: 1.00 SENI OR RESIDENTI AL WORK