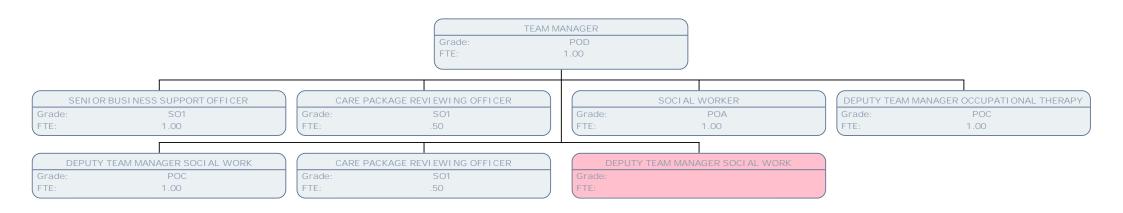

### DEPUTY TEAM MANAGER

POC Grade: FTE: 1.00

SOCIAL SERVICES OFFICER

Grade: SO1 1.00

FTE:

SOCIAL WORKER

Grade: SO1 1.00 FTE:

PERSONAL ADVISER

Grade: SO2

FTE: .50 SOCIAL WORKER (SO1 - SO2)

Grade: S01 FTE: 1.00

PERSONAL ADVISOR

SO2 Grade: FTE: 1.00

1.00

FTE:

DEPUTY TEAM MANAGER SOCI AL WORK

POC

Grade: FTE: 1.00

SENI OR SOCI AL WORKER POA 1.00

SOCIAL WORKER Grade: POA

FTE: 1.00 SOCIAL WORKER

S02 Grade: FTE: 1.00

REGISTERED MANAGER CHILDREN'S SERVICES

Grade: FTE: .50