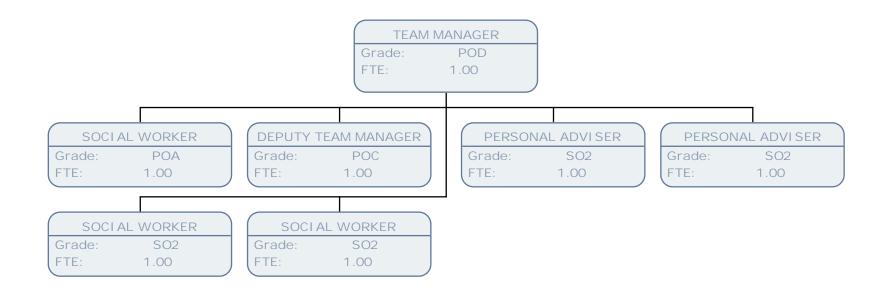

### DEPUTY TEAM MANAGER

POC Grade: FTE: 1.00

SOCIAL SERVICES OFFICER

Grade: SO1 1.00

FTE:

SOCIAL WORKER

Grade: SO1 1.00 FTE:

PERSONAL ADVISER

Grade: SO2

FTE: .50 SOCIAL WORKER (SO1 - SO2)

Grade: S01 FTE: 1.00

PERSONAL ADVISOR

SO2 Grade: FTE: 1.00

1.00

FTE:

DEPUTY TEAM MANAGER SOCI AL WORK

POC

Grade: FTE: 1.00

SENI OR SOCI AL WORKER POA 1.00

SOCIAL WORKER Grade: POA

FTE: 1.00 SOCIAL WORKER

S02 Grade: FTE: 1.00

REGISTERED MANAGER CHILDREN'S SERVICES

Grade: FTE: .50

SOCIAL WORKER POA Grade: FTE: 1.00

Grade:

FTE:

ASSISTANT TEAM MANAGER

FTE:

CHILDRENS ASYLUM WORKER

Grade: SO2 FTE:

1.00