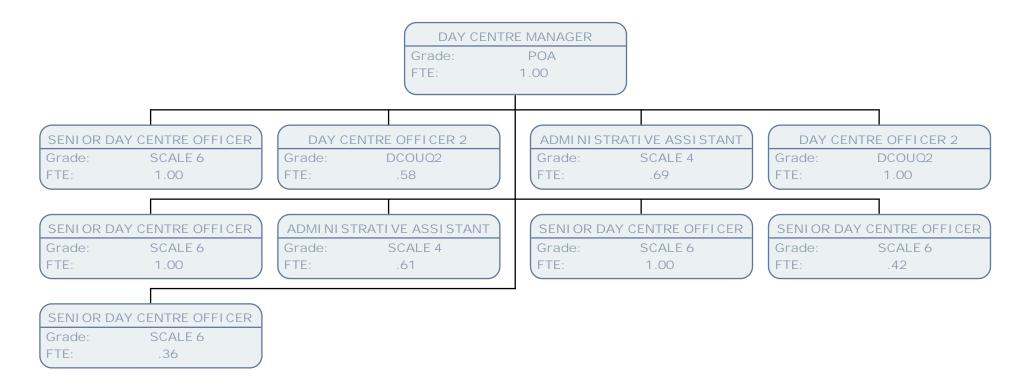

SCALE 4 Grade: FTE: 1.00

RESIDENTIAL CARE WORKER

SCALE 4 Grade: FTE: 1.00

Grade: POD FTE: 1.00

DI RECT PAYMENTS SUPPORT & MONITORING

Grade: SO2 FTE: 1.00 ADMINISTRATIVE ASSISTANT

Grade: SCALE 4 FTE: .58 DAY CENTRE MANAGER

Grade: POA FTE: 1.00 DIRECT PAYMENTS OFFICER

 Grade:
 SO2

 FTE:
 1.00

ADMI NI STRATI VE ASSI STANT

Grade:

## SENI OR DAY CENTRE OFFI CER Grade: SCALE 6 FTE: 1.00 DAY CENTRE OFFICER DAY CENTRE OFFICER DAY CENTRE OFFICER 2 CARE ATTENDANT Grade: SCALE 5 Grade: DCOUQ2 Grade: SCALE 4 Grade: SCALE 3 1.00 FTE: .53 .28 FTE: 1.00 FTE: FTE: DAY CENTRE OFFICER **APPRENTICE** Grade: FTE: .97