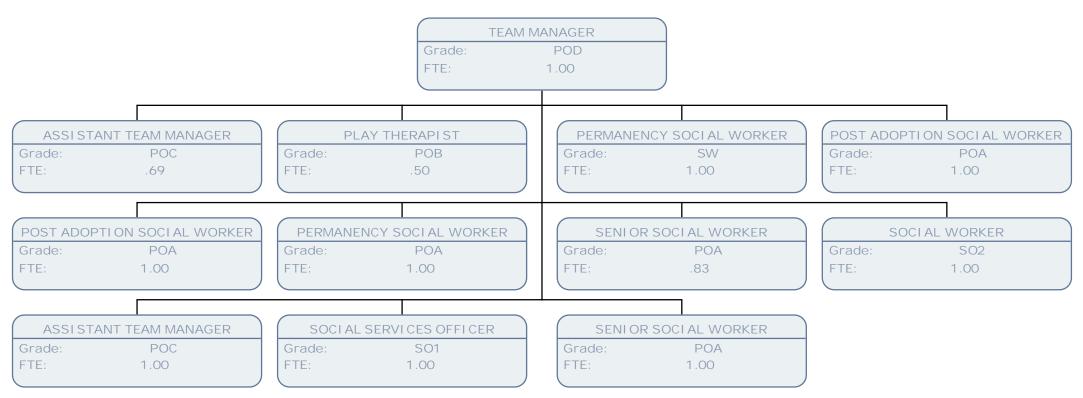

### DEPUTY TEAM MANAGER

POC Grade: FTE: 1.00

SOCIAL SERVICES OFFICER

Grade: SO1 1.00

FTE:

SOCIAL WORKER

Grade: SO1 1.00 FTE:

PERSONAL ADVISER

Grade: SO2

FTE: .50 SOCIAL WORKER (SO1 - SO2)

Grade: S01 FTE: 1.00

PERSONAL ADVISOR

SO2 Grade: FTE: 1.00

1.00

FTE:

DEPUTY TEAM MANAGER SOCI AL WORK

POC

Grade: FTE: 1.00

SENI OR SOCI AL WORKER POA 1.00

SOCIAL WORKER Grade: POA

FTE: 1.00 SOCIAL WORKER

S02 Grade: FTE: 1.00

REGISTERED MANAGER CHILDREN'S SERVICES

Grade: FTE: .50

SOCIAL WORKER POA Grade: FTE: 1.00

Grade:

FTE:

ASSISTANT TEAM MANAGER

FTE:

CHILDRENS ASYLUM WORKER

Grade: SO2 FTE:

1.00