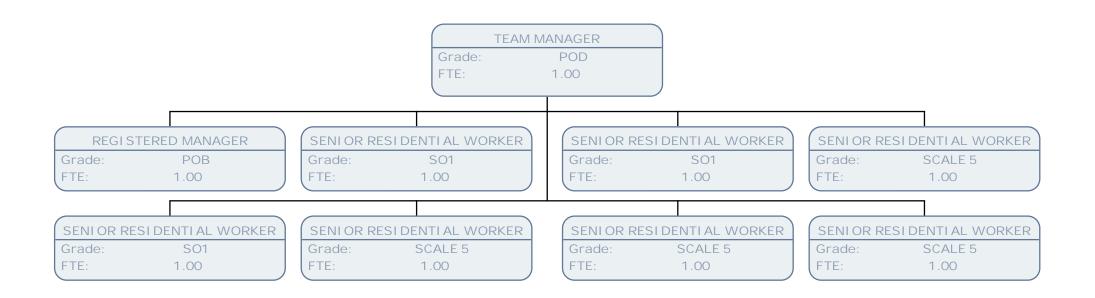

ADMINISTRATION OFFICER

Grade: SCALE 4

FTE: 1.00

TEAM ADMINISTRATIVE ASSISTANT

Grade: SCALE 4 FTE: 1.00

HEAD OF CARE
Grade: POA

FTE: 1.00

SENIOR RESIDENTIAL WORKER

Grade: SO1

FTE: 1.00

SENIOR RESIDENTIAL WORKER

Grade: S01 FTE: 1.00 SENI OR RESI DENTI AL WORKER

Grade: SCALE 5

FTE: 1.00

SENI OR RESIDENTI AL WORKER

Grade: SO1 FTE: 1.00

SENI OR RESI DENTI AL WORKER

Grade: SO1 FTE: 1.00

UNIT MANAGER - CHARVILLE LANE

POB Grade: FTE: 1.00

**DEPUTY UNIT MANAGER** 

POA Grade:

FTE: 1.00 SENI OR RESIDENTI AL WORKER

SCALE 5 Grade:

FTE: 1.00 SENI OR RESIDENTIAL WORKER

SCALE 5 Grade:

FTE: .50 SENIOR RESIDENTIAL WORKER

SO1 Grade:

FTE: 1.00

DEPUTY OFFICER IN CHARGE

POA Grade:

FTE: 1.00 SENIOR RESIDENTIAL WORKER

SO1 Grade:

FTE: 1.00 RESIDENTIAL CARE WORKER

SO1 Grade:

FTE: 1.00 SENI OR RESIDENTI AL WORKER

SCALE 5 Grade: FTE: 1.00

SENIOR RESIDENTIAL WORKER

Grade: SCALE 5

FTE: 1.00 **RESIDENTIAL WORKER** 

Grade: SCALE 4

FTE: 1.00 SENI OR RESIDENTIAL WORKER

SCALE 4 Grade:

FTE: 1.00 SENI OR RESIDENTIAL WORKER

SCALE 5 Grade: FTE: 1.00

**RESIDENTIAL WORKER** 

FTE:

SENI OR RESI DENTI AL WORKER

Grade: SO1 FTE: 1.00

SUPPORT WORKER

Grade: SCALE 6

FTE: .89

SUPPORT WORKER

Grade: SCALE 6

FTE: 1.00

SUPPORT WORKER