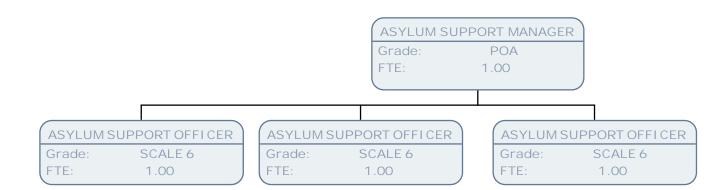

Grade: SCALE 6

FTE: 1.00

ADMINISTRATION OFFICER

Grade: SCALE 4 FTE: 1.00

OFFICE MANAGER Grade: SO2 1.00 FTE: PA TO ASYLUM SERVICE MANAGER ADMINISTRATIVE ASSISTANT ASSISTANT OFFICE MANAGER ADMINISTRATION OFFICER SCALE 4 SCALE 6 SCALE 6 SCALE 4 Grade: Grade: Grade: Grade: FTE: FTE: FTE: FTE: .44 1.00 1.00 1.00 ADMINISTRATIVE ASSISTANT TEAM ADMINISTRATIVE ASSISTANT ADMINISTRATIVE ASSISTANT BUSINESS SUPPORT OFFICER (IA TEAM) Grade: SCALE 4 FTE: FTE: FTE: FTE: 1.00