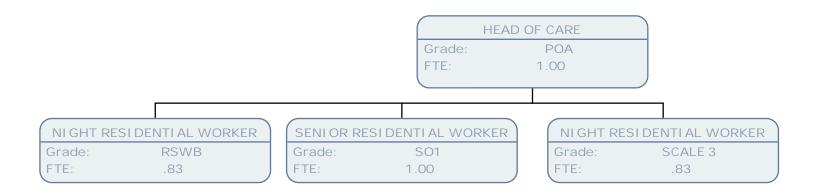

ADMINISTRATION OFFICER

Grade: SCALE 4

FTE: 1.00

TEAM ADMINISTRATIVE ASSISTANT

Grade: SCALE 4 FTE: 1.00

HEAD OF CARE
Grade: POA

FTE: 1.00

SENIOR RESIDENTIAL WORKER

Grade: SO1

FTE: 1.00

SENIOR RESIDENTIAL WORKER

Grade: S01 FTE: 1.00 SENI OR RESI DENTI AL WORKER

Grade: SCALE 5

FTE: 1.00

SENI OR RESIDENTI AL WORKER

Grade: SO1 FTE: 1.00