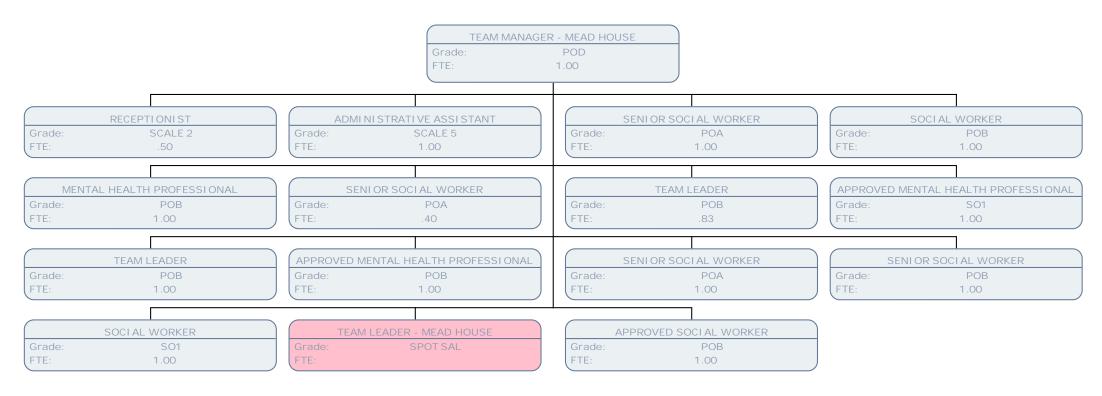

TEAM MANAGER

Grade: POD

FTE: 1.00

APPROVED MENTAL HEALTH PROFESSIONAL

Grade: POB FTE: .50 APPROVED MENTAL HEALTH PROFESSIONAL

Grade: POA FTE: .50 DEPUTY TEAM MANAGER

Grade: POC FTE: 1.00 Grade: SO1
FTE: 1.00





















































HEALTH TEAM LEADER - LEAD PSYCHOLOGIST

Grade: POD FTE: 1.00

LEAD SPEECH AND LANGUAGE THERAPIST

Grade: POB

FTE: 1.00

ASSISTANTPSYCHOLOGIST

Grade: SO1 FTE: .58

CLINICAL PSYCHOLOGIST

Grade: POB FTE: .67

LEAD NURSE

Grade: POB FTE: 1.00

SPEECH & LANGUAGE THERAPIST

Grade: POA FTE: .58







SENIOR SOCIAL WORKER

Grade: POB FTE: 1.00

SOCIAL WORKER

Grade: SO1

FTE: 1.00

ADMINISTRATI VE MANAGER

Grade: SCALE 6

FTE: 1.00

SOCIAL WORKER

Grade: POA FTE: 1.00 SOCIAL WORKER

Grade: SO1 FTE: 1.00







APPROVED SOCIAL WORKER

Grade: POB
FTE: APPROVED MENTAL HEALTH PROFESSIONAL
Grade: POB
FTE: 1.00

TEAM LEADER

APPROVED MENTAL HEALTH PROFESSIONAL

Grade: POB
FTE: 1.00







TEAM LEADER

Grade: POB FTE: 1.00

APPROVED MENTAL HEALTH PROFESSIONAL

Grade: POB FTE: 1.00 APPROVED MENTAL HEALTH PROFESSIONAL

Grade: POB FTE: .80 APPROVED MENTAL HEALTH PROFESSIONAL

Grade: POB FTE: 1.00 ADMINISTRATI VE ASSISTANT

Grade: SCALE 4 FTE: 1.00



SERVICE MANAGER - CRISIS RESOLUTION TEAM
Grade: SPOT SAL
FTE:

TEAM LEADER - CRISIS RESOLUTION TEAM
Grade: SPOT SAL
FTE:

TEAM LEADER - CRISIS RESOLUTION TEAM
Grade: SPOT SAL
FTE:

FTE:

SPOT SAL
FTE:

TEAM LEADER - CRISIS RESOLUTION TEAM
Grade: SPOT SAL
FTE:

FTE: