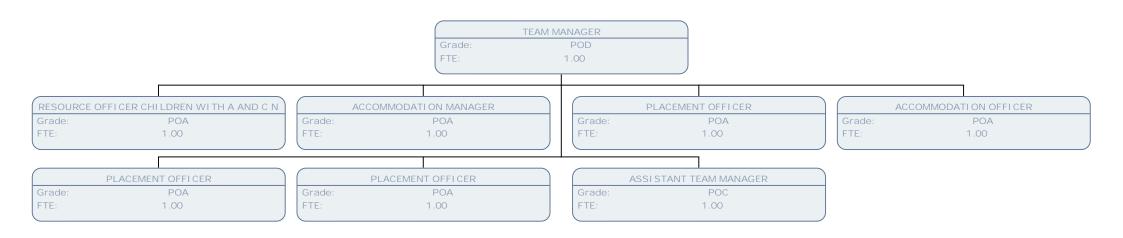

1.00

SENI OR SOCI AL WORKER POA 1.00

SOCIAL WORKER Grade: POA

FTE: 1.00 SOCIAL WORKER

S02 Grade: FTE: 1.00

REGISTERED MANAGER CHILDREN'S SERVICES

Grade: FTE: .50

SOCIAL WORKER POA Grade: FTE: 1.00

Grade:

FTE:











ASSISTANT TEAM MANAGER

FTE:

CHILDRENS ASYLUM WORKER

Grade: SO2 FTE:

1.00

PERSONAL ADVISER

Grade: SO2 FTE: 1.00

CHILDRENS ASYLUM WORKER

Grade: SO2

FTE: 1.00 PERSONAL ADVISER

Grade: SO2 FTE: 1.00

SUPPORT WORKER

SO2 Grade: FTE: 1.00































### CHILD PROTECTION LEAD FOR DOM. VIOLENCE

Grade: POD FTE: 1.00

### DOMESTIC VIOLENCE CO-ORDINATOR

Grade: POB FTE: 1.00

## INDEPENDENT DOMESTIC VIOLENCE ADVOCATE

 Grade:
 SO2

 FTE:
 1.00

DOMESTIC VIOLENCE SUPPORT WORKER

Grade: SO1 FTE: 1.00































































ASSISTANT OFFICE MANAGER

Grade: SCALE 6 FTE: 1.00

PLACEMENT PANEL ADMINSTRATOR

Grade: SCALE 5

FTE: .50

ADMINISTRATIVE ASSISTANT

Grade: SCALE 4

FTE: 1.00

PANEL ADMINISTRATOR

Grade: SCALE 5

FTE: .50

ADMINISTRATION OFFICER

Grade: SCALE 4

FTE: 1.00

TEAM ADMINISTRATIVE ASSISTANT

Grade: SCALE 4 FTE: 1.00











HEAD OF CARE
Grade: POA

FTE: 1.00

SENIOR RESIDENTIAL WORKER

Grade: SO1

FTE: 1.00

SENIOR RESIDENTIAL WORKER

Grade: S01 FTE: 1.00 SENI OR RESI DENTI AL WORKER

Grade: SCALE 5

FTE: 1.00

SENI OR RESIDENTI AL WORKER

Grade: SO1 FTE: 1.00

SENI OR RESI DENTI AL WORKER

Grade: SO1 FTE: 1.00







UNIT MANAGER - CHARVILLE LANE

POB Grade: FTE: 1.00

**DEPUTY UNIT MANAGER** 

POA Grade:

FTE: 1.00 SENI OR RESIDENTI AL WORKER

SCALE 5 Grade:

FTE: 1.00 SE