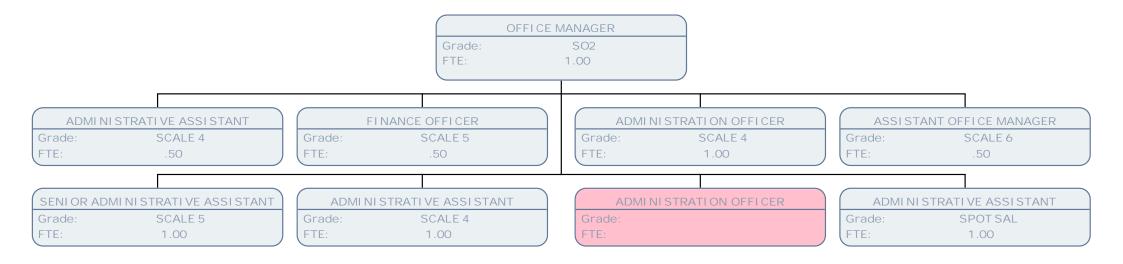

## INDEPENDENT DOMESTIC VIOLENCE ADVOCATE

 Grade:
 SO2

 FTE:
 1.00

DOMESTIC VIOLENCE SUPPORT WORKER

Grade: SO1 FTE: 1.00

ASSISTANT OFFICE MANAGER

Grade: SCALE 6 FTE: 1.00

PLACEMENT PANEL ADMINSTRATOR

Grade: SCALE 5

FTE: .50

ADMINISTRATIVE ASSISTANT

Grade: SCALE 4

FTE: 1.00

PANEL ADMINISTRATOR

Grade: SCALE 5

FTE: .50

ADMINISTRATION OFFICER

Grade: SCALE 4

FTE: 1.00

TEAM ADMINISTRATIVE ASSISTANT

Grade: SCALE 4 FTE: 1.00

HEAD OF CARE
Grade: POA

FTE: 1.00

SENIOR RESIDENTIAL WORKER