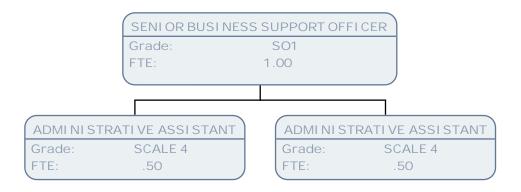

Grade: SCALE 6

FTE: 1.00

ADMINISTRATION OFFICER

Grade: SCALE 4 FTE: 1.00

OFFICE MANAGER Grade: SO2 1.00 FTE: PA TO ASYLUM SERVICE MANAGER ADMINISTRATIVE ASSISTANT ASSISTANT OFFICE MANAGER ADMINISTRATION OFFICER SCALE 4 SCALE 6 SCALE 6 SCALE 4 Grade: Grade: Grade: Grade: FTE: FTE: FTE: FTE: .44 1.00 1.00 1.00 ADMINISTRATIVE ASSISTANT TEAM ADMINISTRATIVE ASSISTANT ADMINISTRATIVE ASSISTANT BUSINESS SUPPORT OFFICER (IA TEAM) Grade: SCALE 4 FTE: FTE: FTE: FTE: 1.00