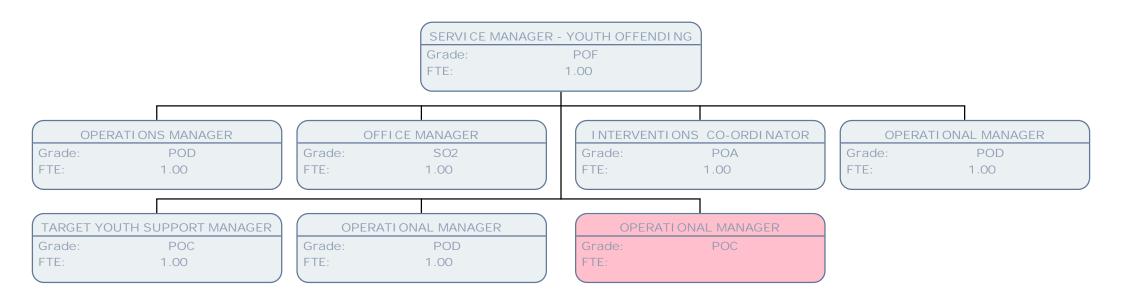

# **Social Care and Health**

MERLI N JOSEPH DEPUTY DI RECTOR CHILDREN & FAMILIES Grade: HEADSERVE FTE: 1.00 SERVICE MANAGER - CHILDREN IN CARE SERVICE MANAGER - SAFEGUARDING CHILDREN SERVICE MANAGER - YOUTH OFFENDING SERVICE MANAGER - FOSTERING & ADOPTION POF Grade: Grade: POF Grade: Grade: FTE: 1.00 FTE: 1.00 FTE: 1.00 FTE: 1.00 SERVICE MANAGER - HILLINGDON FAMILIES FTE: 1.00 INTENSIVE FAMILY SUPPORT WORKER Grade: FTE: 1.00