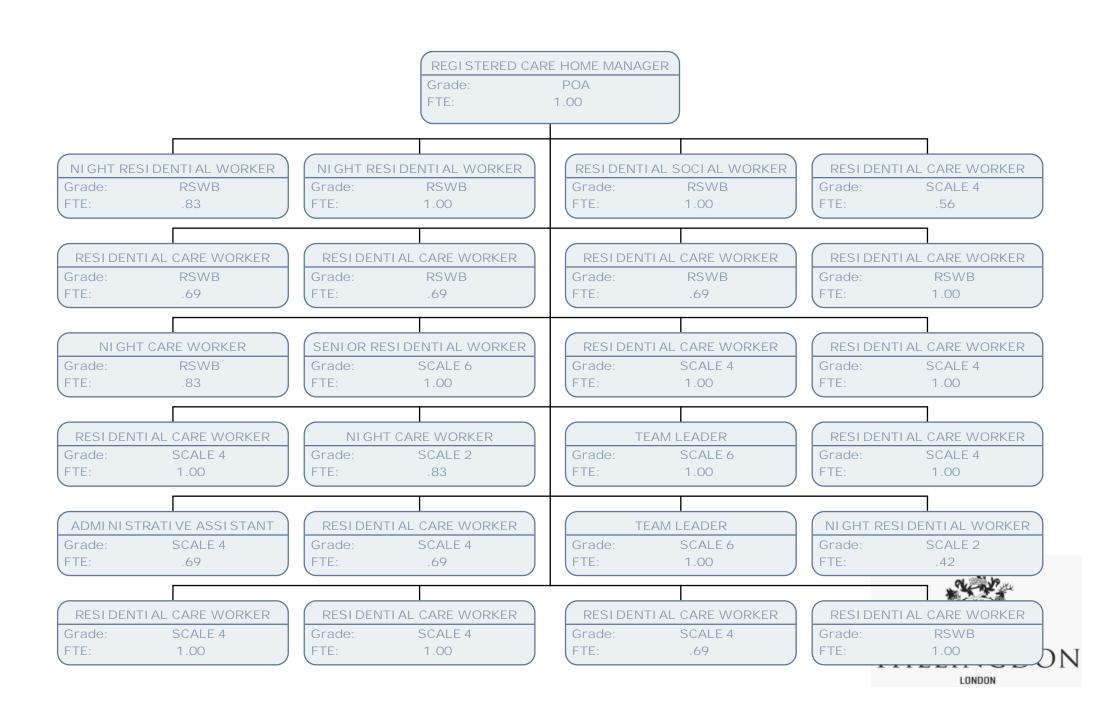

TEAM MANAGER

POD Grade:

FTE: 1.00

REGISTERED CARE MANAGER

POB Grade: FTE:

1.00

CARE HOME MANAGER

RSW9 Grade:

FTE: 1.00 CARE HOME MANAGER

RSW9 Grade:

FTE: 1.00 SENIOR RESIDENTIAL WORKER

SO2 Grade: .56 FTE:

SENI OR RESI DENTI AL WORKER

SCALE 6 Grade: FTE: 1.00

TEAM MANAGER

POD Grade: FTE: 1.00