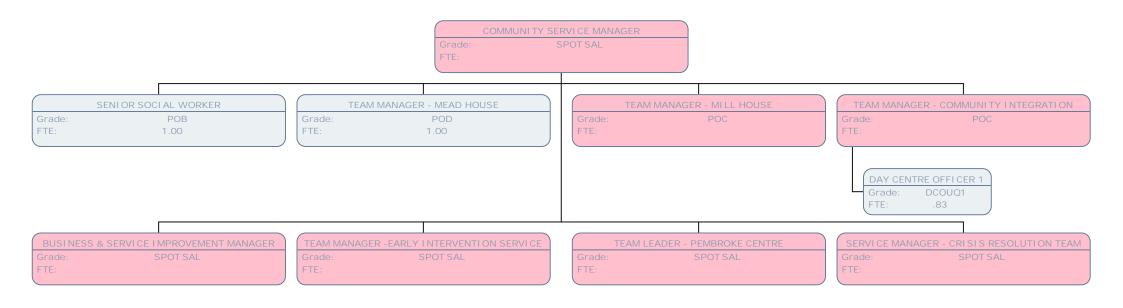

ER 2 CARE ATTENDANT Grade: SCALE 5 Grade: DCOUQ2 Grade: SCALE 4 Grade: SCALE 3 1.00 FTE: .53 .28 FTE: 1.00 FTE: FTE: DAY CENTRE OFFICER **APPRENTICE** Grade: FTE: .97







































































TEAM MANAGER

Grade: POD

FTE: 1.00

APPROVED MENTAL HEALTH PROFESSIONAL

Grade: POB FTE: .50 APPROVED MENTAL HEALTH PROFESSIONAL

Grade: POA FTE: .50 DEPUTY TEAM MANAGER

Grade: POC FTE: 1.00 Grade: SO1
FTE: 1.00





















































HEALTH TEAM LEADER - LEAD PSYCHOLOGIST

Grade: POD FTE: 1.00

LEAD SPEECH AND LANGUAGE THERAPIST

Grade: POB

FTE: 1.00

ASSISTANTPSYCHOLOGIST

Grade: SO1 FTE: .58

CLINICAL PSYCHOLOGIST

Grade: POB FTE: .67

LEAD NURSE

Grade: POB FTE: 1.00

SPEECH & LANGUAGE THERAPIST

Grade: POA FTE: .58







SENIOR SOCIAL WORKER

Grade: POB FTE: 1.00

SOCIAL WORKER

Grade: SO1

FTE: 1.00

ADMINISTRATI VE MANAGER

Grade: SCALE 6

FTE: 1.00

SOCIAL WORKER

Grade: POA FTE: 1.00 SOCIAL WORKER

Grade: SO1 FTE: 1.00







APPROVED SOCIAL WORKER

Grade: POB
FTE: APPROVED MENTAL HEALTH PROFESSIONAL
Grade: POB
FTE: 1.00

TEAM LEADER

APPROVED MENTAL HEALTH PROFESSIONAL

Grade: POB
FTE: 1.00







TEAM LEADER

Grade: POB FTE: 1.00

APPROVED MENTAL HEALTH PROFESSIONAL

Grade: POB FTE: 1.00 APPROVED MENTAL HEALTH PROFESSIONAL

Grade: POB FTE: .80 APPROVED MENTAL HEALTH PROFESSIONAL

Grade: POB FTE: 1.00 ADMINISTRATI VE ASSISTANT

Grade: SCALE 4 FTE: 1.00



SERVICE MANAGER - CRISIS RESOLUTION TEAM
Grade: SPOT SAL
FTE:

TEAM LEADER - CRISIS RESOLUTION TEAM
Grade: SPOT SAL
FTE:

TEAM LEADER - CRISIS R