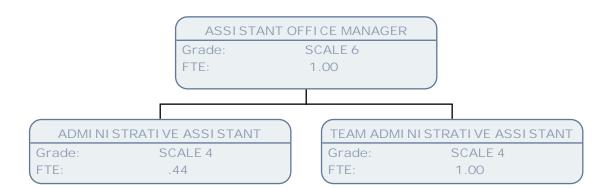

Grade: SCALE 6

FTE: 1.00

ADMINISTRATION OFFICER

Grade: SCALE 4 FTE: 1.00

OFFICE MANAGER Grade: SO2 1.00 FTE: PA TO ASYLUM SERVICE MANAGER ADMINISTRATIVE ASSISTANT ASSISTANT OFFICE MANAGER ADMINISTRATION OFFICER SCALE 4 SCALE 6 SCALE 6 SCALE 4 Grade: Grade: Grade: Grade: FTE: FTE: FTE: FTE: .44 1.00 1.00 1.00 ADMINISTRATIVE ASSISTANT TEAM ADMINISTRATIVE ASSISTANT ADMINISTRATIVE ASSISTANT BUSINESS SUPPORT OFFICER (IA TEAM) Grade: SCALE 4 FTE: FTE: FTE: FTE: 1.00