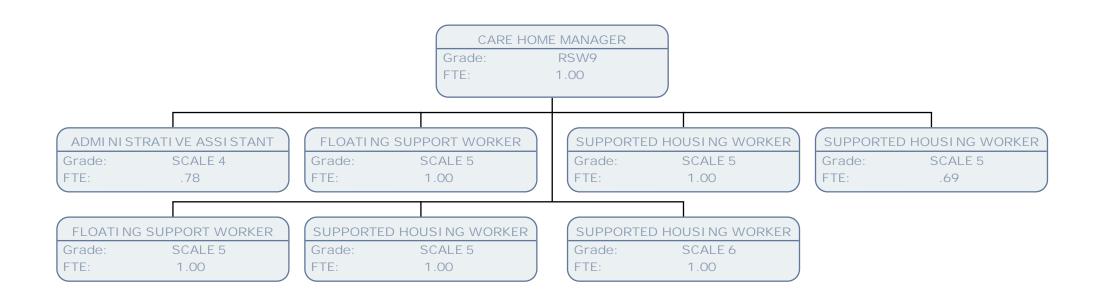

TEAM MANAGER

POD Grade:

FTE: 1.00

REGISTERED CARE MANAGER

POB Grade: FTE:

1.00

CARE HOME MANAGER

RSW9 Grade:

FTE: 1.00 CARE HOME MANAGER

RSW9 Grade:

FTE: 1.00 SENIOR RESIDENTIAL WORKER

SO2 Grade: .56 FTE:

SENI OR RESI DENTI AL WORKER

SCALE 6 Grade: FTE: 1.00

TEAM MANAGER

POD Grade: FTE: 1.00