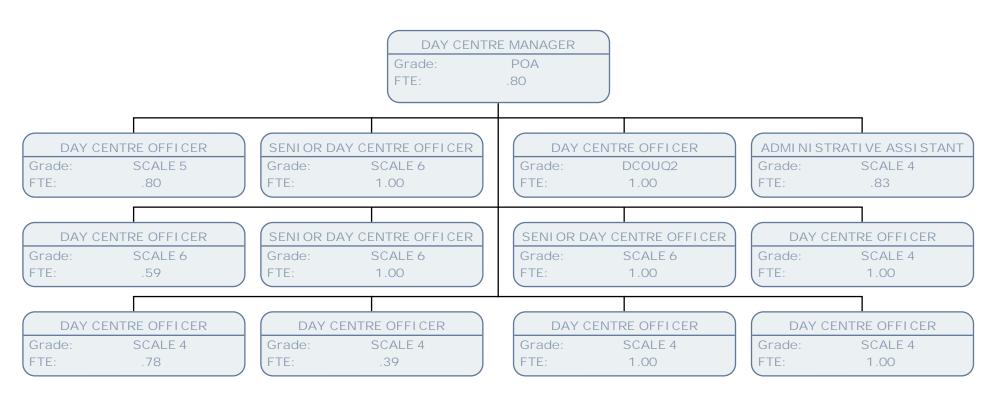

DAY CENTRE MANAGER

POA Grade: FTE:

1.00

DAY CENTRE MANAGER

POA Grade:

FTE: .80 RESIDENTIAL CARE WORKER

SCALE 4 Grade:

FTE: 1.00 RESIDENTIAL CARE WORKER

SCALE 4 Grade: FTE: 1.00

RESIDENTIAL CARE WORKER

SCALE 4 Grade: FTE: 1.00

Grade: POD FTE: 1.00

DI RECT PAYMENTS SUPPORT & MONITORING

Grade: SO2 FTE: 1.00 ADMINISTRATIVE ASSISTANT

Grade: SCALE 4 FTE: .58 DAY CENTRE MANAGER