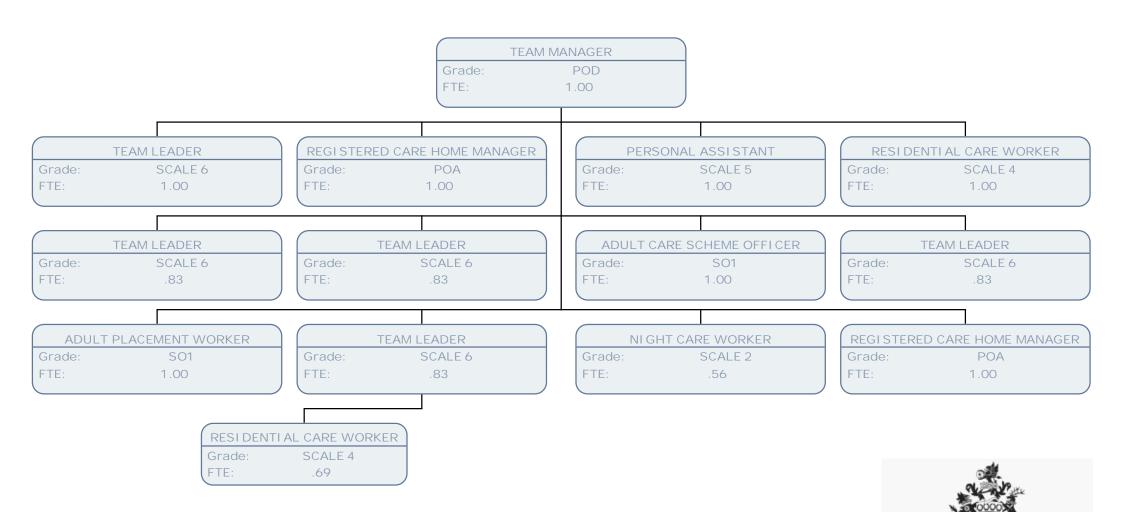

TEAM MANAGER

POD Grade:

FTE: 1.00

REGISTERED CARE MANAGER

POB Grade: FTE:

1.00

CARE HOME MANAGER

RSW9 Grade:

FTE: 1.00 CARE HOME MANAGER

RSW9 Grade:

FTE: 1.00 SENIOR RESIDENTIAL WORKER

SO2 Grade: .56 FTE:

SENI OR RESI DENTI AL WORKER

SCALE 6 Grade: FTE: 1.00

TEAM MANAGER

POD Grade: FTE: 1.00