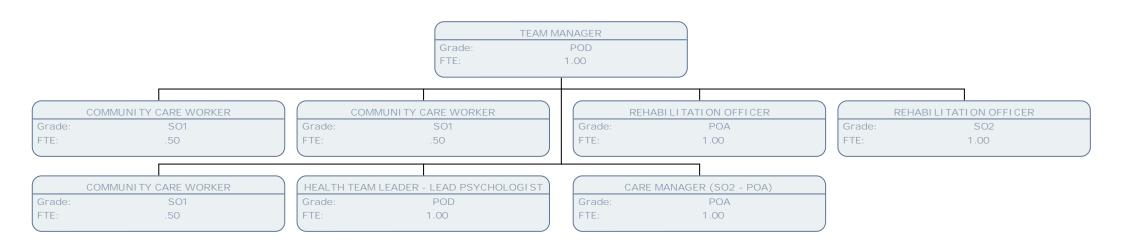

TEAM MANAGER

Grade: POD

FTE: 1.00

APPROVED MENTAL HEALTH PROFESSIONAL

Grade: POB FTE: .50 APPROVED MENTAL HEALTH PROFESSIONAL

Grade: POA FTE: .50 DEPUTY TEAM MANAGER

Grade: POC FTE: 1.00 Grade: SO1
FTE: 1.00

HEALTH TEAM LEADER - LEAD PSYCHOLOGIST

Grade: POD FTE: 1.00

LEAD SPEECH AND LANGUAGE THERAPIST

Grade: POB

FTE: 1.00

ASSISTANTPSYCHOLOGIST

Grade: SO1 FTE: .58

CLINICAL PSYCHOLOGIST

Grade: POB FTE: .67

LEAD NURSE

Grade: POB FTE: 1.00

SPEECH & LANGUAGE THERAPIST

Grade: POA FTE: .58

SENIOR SOCIAL WORKER

Grade: POB FTE: 1.00

SOCIAL WORKER

Grade: SO1

FTE: 1.00

ADMINISTRATI VE MANAGER

Grade: SCALE 6

FTE: 1.00

SOCIAL WORKER

Grade: POA FTE: 1.00 SOCIAL WORKER

Grade: SO1 FTE: 1.00

APPROVED SOCIAL WORKER

Grade: POB
FTE: APPROVED MENTAL HEALTH PROFESSIONAL
Grade: POB
FTE: 1.00

TEAM LEADER

APPROVED MENTAL HEALTH PROFESSIONAL

Grade: POB
FTE: 1.00

TEAM LEADER

Grade: POB FTE: 1.00

APPROVED MENTAL HEALTH PROFESSIONAL