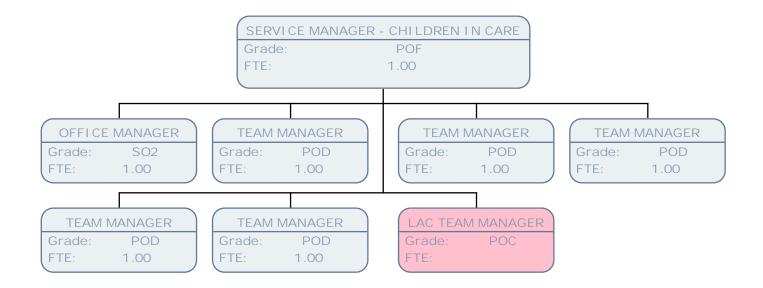

# **Social Care and Health**

MERLI N JOSEPH DEPUTY DI RECTOR CHILDREN & FAMILIES Grade: HEADSERVE FTE: 1.00 SERVICE MANAGER - CHILDREN IN CARE SERVICE MANAGER - SAFEGUARDING CHILDREN SERVICE MANAGER - YOUTH OFFENDING SERVICE MANAGER - FOSTERING & ADOPTION POF Grade: Grade: POF Grade: Grade: FTE: 1.00 FTE: 1.00 FTE: 1.00 FTE: 1.00 SERVICE MANAGER - HILLINGDON FAMILIES FTE: 1.00 INTENSIVE FAMILY SUPPORT WORKER Grade: FTE: 1.00