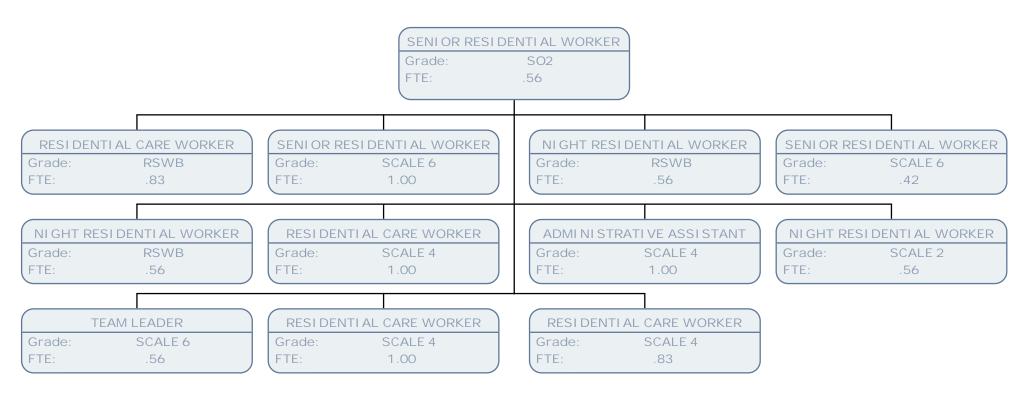

FTE: 1.00 CARE HOME MANAGER

RSW9 Grade:

FTE: 1.00 SENIOR RESIDENTIAL WORKER

SO2 Grade: .56 FTE:

SENI OR RESI DENTI AL WORKER

SCALE 6 Grade: FTE: 1.00

TEAM MANAGER

POD Grade: FTE: 1.00