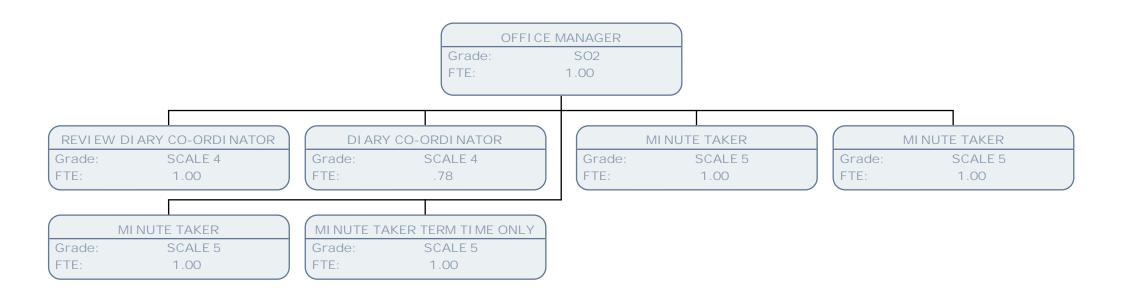

## INDEPENDENT DOMESTIC VIOLENCE ADVOCATE

 Grade:
 SO2

 FTE:
 1.00

DOMESTIC VIOLENCE SUPPORT WORKER

Grade: SO1 FTE: 1.00

ASSISTANT OFFICE MANAGER

Grade: SCALE 6 FTE: 1.00

PLACEMENT PANEL ADMINSTRATOR

Grade: SCALE 5

FTE: .50

ADMINISTRATIVE ASSISTANT

Grade: SCALE 4

FTE: 1.00

PANEL ADMINISTRATOR

Grade: SCALE 5

FTE: .50