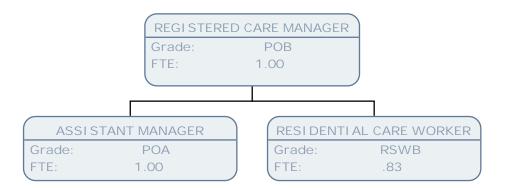

TEAM MANAGER

POD Grade:

FTE: 1.00

REGISTERED CARE MANAGER

POB Grade: FTE:

1.00

CARE HOME MANAGER

RSW9 Grade: