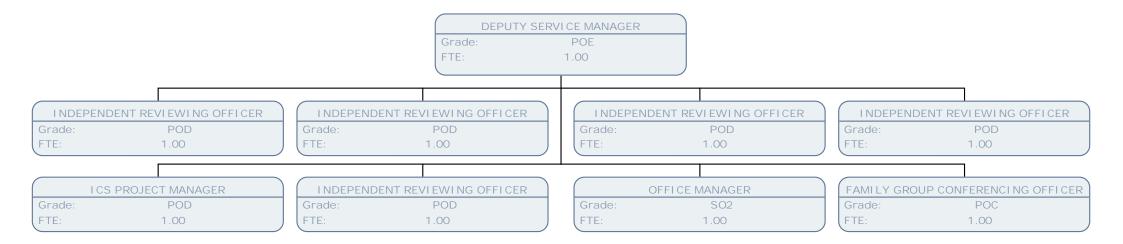

### CHILD PROTECTION LEAD FOR DOM. VIOLENCE

Grade: POD FTE: 1.00

### DOMESTIC VIOLENCE CO-ORDINATOR

Grade: POB FTE: 1.00

## INDEPENDENT DOMESTIC VIOLENCE ADVOCATE

 Grade:
 SO2

 FTE:
 1.00

DOMESTIC VIOLENCE SUPPORT WORKER

Grade: SO1 FTE: 1.00

ASSISTANT OFFICE MANAGER

Grade: SCALE 6 FTE: 1.00

PLACEMENT PANEL ADMINSTRATOR