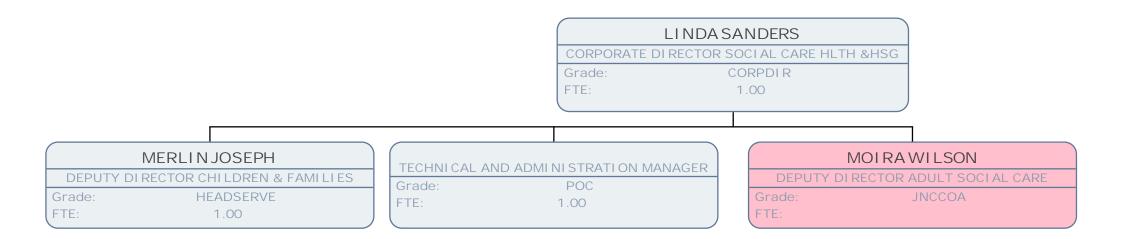

# **Social Care and Health**

MERLI N JOSEPH DEPUTY DI RECTOR CHILDREN & FAMILIES Grade: HEADSERVE FTE: 1.00 SERVICE MANAGER - CHILDREN IN CARE SERVICE MANAGER - SAFEGUARDING CHILDREN SERVICE MANAGER - YOUTH OFFENDING SERVICE MANAGER - FOSTERING & ADOPTION POF Grade: Grade: POF Grade: Grade: FTE: 1.00 FTE: 1.00 FTE: 1.00 FTE: 1.00 SERVICE MANAGER - HILLINGDON FAMILIES FTE: 1.00 INTENSIVE FAMILY SUPPORT WORKER Grade: FTE: 1.00