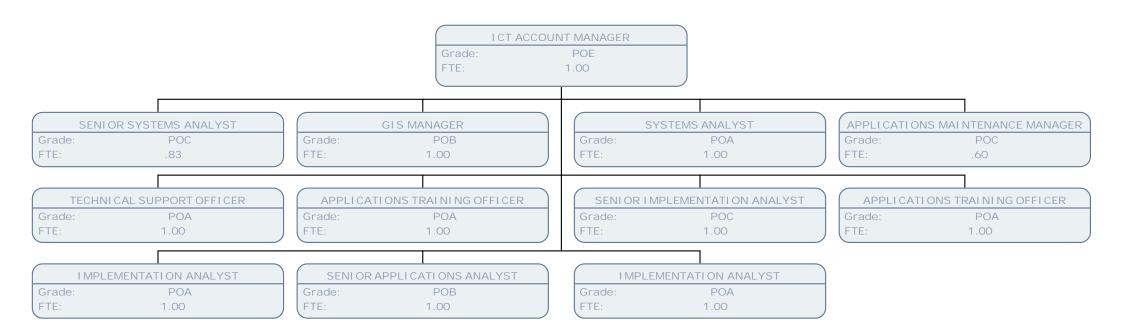

ICT SERVICE DESK TEAM LEADER POA Grade: FTE: 1.00 ICT SERVICE DESK SUPPORT ANALYST (SC4-6) SCALE 5 Grade: SCALE 5 SCALE 5 Grade: SCALE 5 Grade: Grade: FTE: 1.00 FTE: 1.00 FTE: 1.00 FTE: 1.00 ICT SERVICE DESK SUPPORT ANALYST (SC4-6) ICT SERVICE DESK SUPPORT ANALYST (SC4-6) ICT SERVICE DESK SUPPORT ANALYST (SC4-6) ICT SUPPORT APPRENTICE (SCALE 2-5) Grade: SCALE 4 Grade: SCALE 4 Grade: SCALE 4 Grade: SCALE 4 FTE: FTE: .56 FTE: .56 FTE: 1.00 1.00







## GENERIC APPLICATIONS MANAGER POD Grade: 1.00 FTE: **BUSINESS SYSTEMS ANALYST** PROJECT MANAGER PROJECT MANAGER BUSINESS SYSTEMS ANALYST Grade: POA SO2 Grade: SO2 Grade: POA Grade: FTE: .83 1.00 1.00 FTE: 1.00 FTE: FTE: PROJECT SUPPORT OFFICER PROJECT SUPPORT OFFICER SCALE 5 SCALE 5 Grade: Grade: FTE: 1.00 FTE: 1.00



















## SYSTEMS & PROJECT SUPPORT MANAGER

Grade: POB FTE: 1.00

SYSTEMS DEVELOPMENT ANALYST

Grade: POA FTE: 1.00 SYSTEMS & PROJECT ASSISTANT SC 5 - SO1

Grade: SCALE 5 FTE: 1.00







HGFL MIS TEAM LEADER

Grade: FTE:

POB 1.00

HGFL SIMS FINANCE SUPPORT OFFICER

 Grade:
 SO2

 FTE:
 1.00

HGFL SIMS TECHNICAL/CURRIC SPECIALIST

Grade: POA FTE: 1.00 SIMS SUPPORT OFFICER

Grade: SCALE 5 FTE: 1.00 HGFL SIMS OFFICER
Grade: SCALE 6
FTE: 1.00

































STREETWORKS MANAGER

Grade: POC FTE: 1.00

UTILITIESINSPECTOR

Grade: SO1 FTE: 1.00 NRSWA I NSPECTOR

Grade: SO1 (FTE: 1.00 PERMIT STREETWORKS CO-ORDI NATOR

Grade: SCALE 6 FTE: 1.00 NRSWA I NSPECTOR

Grade: SO1 FTE: 1.00

STREETWORKS TECHNI CAL SUPPORT SC3-5

Grade: SCALE 5 FTE: 1.00











COMPLIANCE MANA