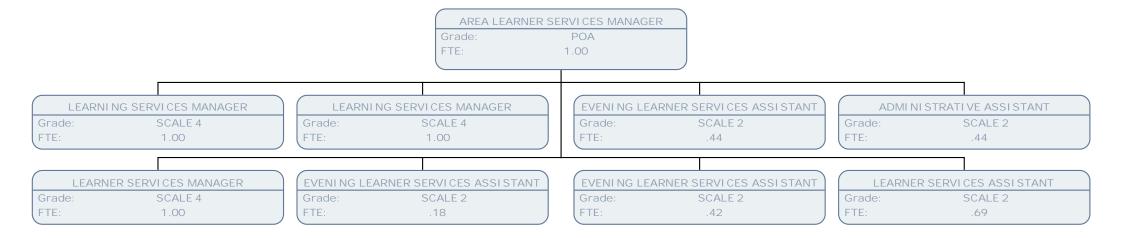

#### AREA LEARNER SERVICES MANAGER POA Grade: FTE: 1.00 LEARNING SERVICES MANAGER LEARNING SERVICES MANAGER ADMINISTRATI VE ASSISTANT EVENING LEARNER SERVICES ASSISTANT SCALE 4 SCALE 2 SCALE 2 SCALE 4 Grade: Grade: Grade: Grade: FTE: 1.00 FTE: 1.00 FTE: .56 FTE: .17 EVENING LEARNER SERVICES ASSISTANT EVENING LEARNER SERVICES ASSISTANT SCALE 2 SCALE 2 Grade: Grade: FTE: FTE: .44 .17