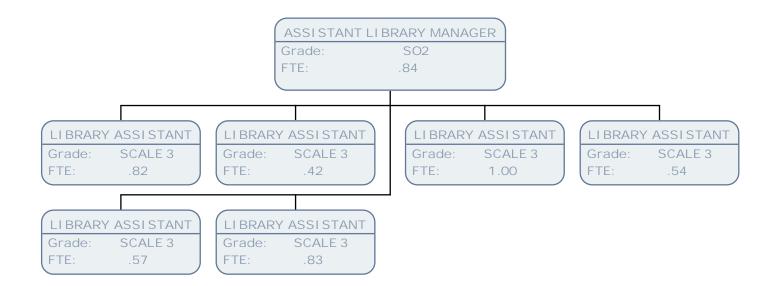

ASSISTANT LIBRARY MANAGER

Grade: SCALE 6

FTE: 1.00

LIBRARY ASSISTANT

Grade: SCALE 3

FTE: .32

LIBRARY ASSISTANT

Grade: SCALE 3

FTE: .64

LIBRARY ASSISTANT

Grade: SCALE 3

FTE: .18

LIBRARY ASSISTANT

Grade: SCALE 3

FTE: .74

GROUP MANAGER Grade: POA FTE: 1.00 LIBRARY ASSISTANT ASSISTANT LIBRARY MANAGER LIBRARY ASSISTANT LIBRARY ASSISTANT SCALE 3 SCALE 6 SCALE 3 SCALE 3 Grade: Grade: Grade: Grade: FTE: .75 FTE: .94 FTE: .79 FTE: .42