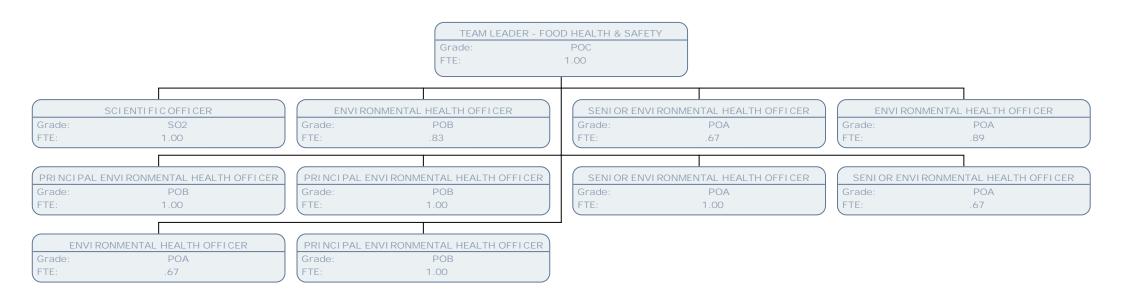

TRANSFORMATION PROJECT MANAGER

Grade: POB FTE: 1.00

TRANSFORMATION PROJECT SUPPORT OFFICER

Grade: SO1 FTE: 1.00

PUBLIC PROTECTION MANAGER POF Grade: FTE: 1.00 TRADING STANDARDS & LICENSING MANAGER TEAM LEADER - FOOD HEALTH & SAFETY TEAM LEADER - I FO ANIMAL ORIGIN LICENSING SERVICE MANAGER Grade: POC Grade: POC POC Grade: POC Grade: FTE: 1.00 FTE: 1.00 FTE: 1.00 FTE: 1.00 TEAM LEADER - I FO NON ANI MAL ORI GIN TEAM LEADER - ENVIRONMENTAL PROTECTION Grade: Grade: FTE: 1.00 FTE: 1.00

Grade: POC
FTE: 1.00

I NVESTI GATI NG OFFI CER SO1 1.00 ENFORCEMENT OFFICER

Grade: SCALE 3 FTE: 1.00 Grade: POB FTE: 1.00

SENIOR TRADING STANDARDS OFFICER

TRADING STANDARDS OFFICER

Grade: POB FTE: 1.00

TRADI NG STANDARDS I NVESTI GATI NG OFFI CER

Grade: POA FTE: 1.00

Grade:

FTE:

I NVESTI GATI NG OFFI CER

Grade: POA

FTE: 1.00

TEAM LEADER - IFO ANIMAL ORIGIN

Grade:

FTE:

ADMINISTRATIVE ASSISTANT

SCALE 3

1.00

POC Grade: FTE: 1.00

SENI OR ENVI RONMENTAL HEALTH OFFI CER ENVIRONMENTAL HEALTH OFFICER

Grade: POA FTE:

Grade: FTE:

.63

ENVIRONMENTAL HEALTH OFFICER

SCALE 5 Grade:

FTE: 1.00 ENVIRONMENTAL HEALTH OFFICER

POA

1.00

POA Grade:

FTE: 1.00