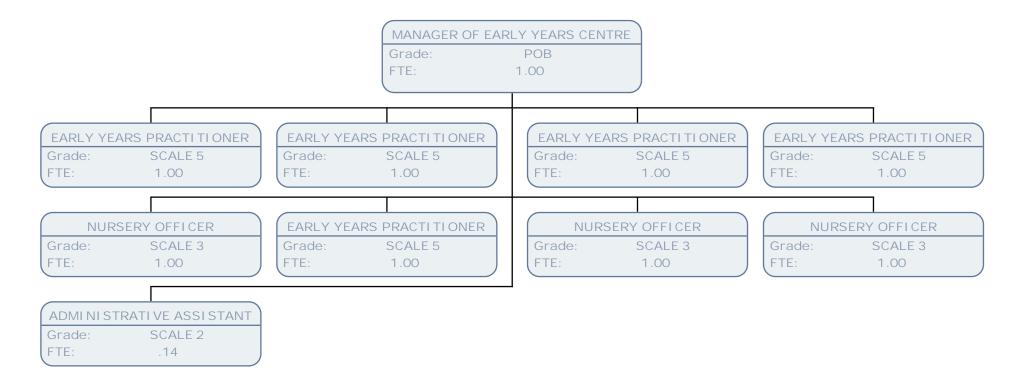

## CHILDREN'S CENTRE MANAGER

Grade: POB FTE: 1.00

EARLY YEARS PRACTITIONER

Grade: SCALE 6

FTE: 1.00

CHILDRENS CENTRE ASSISTANT

Grade: SCALE 1C

FTE: .22

CHILDRENS CENTRE ASSISTANT

Grade: SCALE 1C

FTE: .22

ADMI NI STRATI ON CO-ORDI NATOR

Grade: SCALE 5 FTE: 1.00

FAMILY SUPPORT OFFICER

Grade: SCALE 5

FTE: 1.00