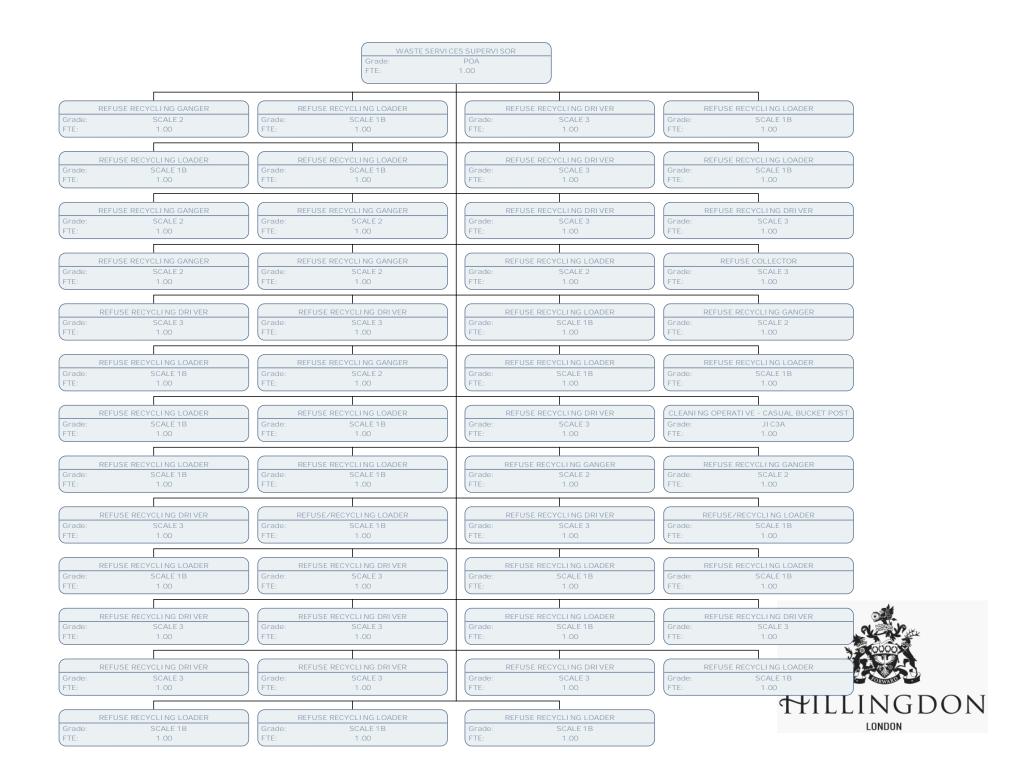

STREET CLEANSING OPERATIVE

Grade: SCALE 1B FTE: 1.00

HILLINGDON

WASTE SERVICES SUPERVISOR Grade: POA FTE: 1.00 REFUSE RECYCLING DRIVER REFUSE RECYCLING LOADER REFUSE RECYCLING LOADER REFUSE RECYCLING LOADER Grade: SCALE 3 Grade: SCALE 1B Grade: SCALE 1B Grade: SCALE 1B FTE: 1.00 FTE: 1.00 FTE: 1.00 FTE: 1.00 REFUSE RECYCLING LOADER REFUSE RECYCLING LOADER REFUSE RECYCLING DRIVER REFUSE RECYCLING LOADER SCALE 1B Grade: SCALE 1B SCALE 3 Grade: SCALE 1B Grade: Grade: FTE: 1.00 FTE: 1.00 FTE: 1.00 FTE: 1.00 **REFUSE GANGER** REFUSE RECYCLING DRIVER REFUSE RECYCLING LOADER REFUSE RECYCLING DRIVER SCALE 2 Grade: SCALE 3 SCALE 1B SCALE 3 Grade: Grade: Grade: FTE: FTE: FTE: FTE: 1.00 1.00 1.00 1.00 REFUSE RECYCLING LOADER REFUSE RECYCLING LOADER REFUSE RECYCLING DRIVER REFUSE RECYCLING DRIVER SCALE 1B Grade: SCALE 1B SCALE 3 Grade: SCALE 3 Grade: Grade: FTE: 1.00 FTE: 1.00 FTE: 1.00 FTE: 1.00 REFUSE RECYCLING LOADER REFUSE RECYCLING LOADER REFUSE RECYCLING LOADER REFUSE/RECYCLING LOADER SCALE 1B SCALE 1B SCALE 1B SCALE 1B Grade: Grade: Grade: Grade: FTE: FTE: 1.00 FTE: 1.00 1.00 FTE: 1.00 REFUSE RECYCLING DRIVER REFUSE RECYCLING LOADER REFUSE RECYCLING LOADER REFUSE RECYCLING DRIVER SCALE 3 SCALE 3 SCALE 1B SCALE 1B Grade: Grade: Grade: Grade: 1.00 FTE: 1.00 FTE: 1.00 FTE: 1.00 FTE: REFUSE RECYCLING LOADER HILLINGDON SCALE 1B Grade: