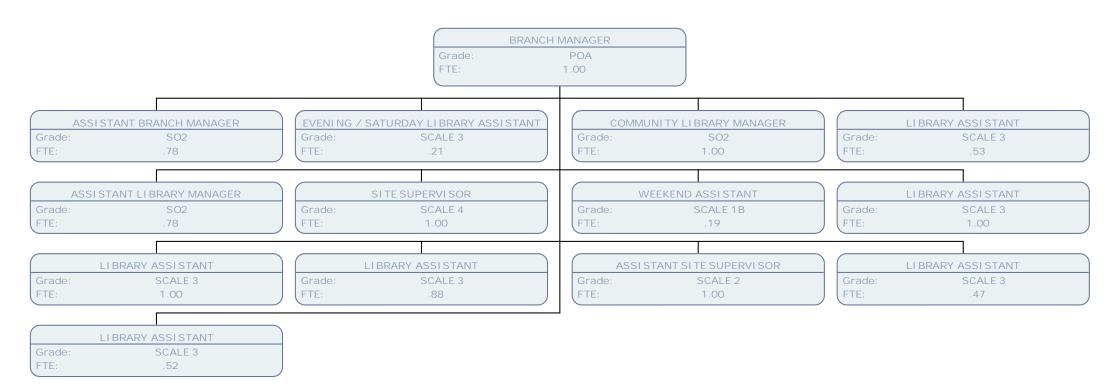

CENTRAL LIBRARY MANAGER

POA Grade: FTE: 1.00

LIBRARY ASSISTANT

SCALE 3 Grade:

FTE: 1.00 LIBRARY ASSISTANT

SCALE 3 Grade:

FTE: 1.00 ASSISTANT BRANCH MANAGER

SO2 Grade:

FTE: 1.00 ASSISTANT BRANCH MANAGER

SO2 Grade: FTE: 1.00

LIBRARY ASSISTANT

Grade: SCALE 3

1.00 FTE:

COMMUNITY LIBRARY MANAGER

SO2 Grade: 1.00 FTE:

LIBRARY ASSISTANT

SCALE 3 Grade:

.50 FTE:

ASSISTANT BRANCH MANAGER

Grade: SO2 FTE: 1.00

RELIEF LIBRARY ASSISTANT

SCALE 1B Grade:

FTE: .19 WEEKEND LIBRARY ASSISTANT

SCALE 1B Grade:

.19 FTE:

LIBRARY ASSISTANT

SCALE 3 Grade:

1.00 FTE:

LIBRARY ASSISTANT

Grade: SCALE 3

FTE: .28

I NFORMATI ON LI BRARI AN

Grade: SCALE 6

FTE: .72 LIBRARY ASSISTANT

SCALE 3 Grade:

.31 FTE:

RELIEF LIBRARY ASSISTANT

SCALE 1 Grade:

FTE:

.19

APPRENTICE LIBRARY ASSISTANT

**APPRENTICE** Grade:

FTE: 1.00

WEEKEND LIBRARY ASSISTANT

SCALE 1B Grade:

FTE: .19

RESOURCE & DEVELOPMENT LI BRARI AN

Grade: SO2 FTE: 1.00

ASSISTANT LIBRARY MANAGER

Grade: SCALE 6

FTE: 1.00

LIBRARY ASSISTANT

Grade: SCALE 3

FTE: .32

LIBRARY ASSISTANT

Grade: SCALE 3

FTE: .64

LIBRARY ASSISTANT

Grade: SCALE 3

FTE: .18

LIBRARY ASSISTANT

Grade: SCALE 3

FTE: .74

GROUP MANAGER Grade: POA FTE: 1.00 LIBRARY ASSISTANT ASSISTANT LIBRARY MANAGER LIBRARY ASSISTANT LIBRARY ASSISTANT SCALE 3 SCALE 6 SCALE 3 SCALE 3 Grade: Grade: Grade: Grade: FTE: .75 FTE: .94 FTE: .79 FTE: .42