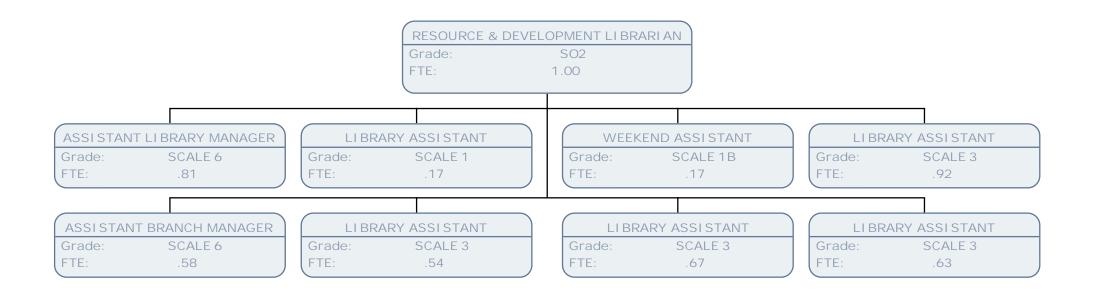

APPRENTICE LIBRARY ASSISTANT

**APPRENTICE** Grade:

FTE: 1.00

WEEKEND LIBRARY ASSISTANT

SCALE 1B Grade:

FTE: .19

RESOURCE & DEVELOPMENT LI BRARI AN

Grade: SO2 FTE: 1.00

ASSISTANT LIBRARY MANAGER

Grade: SCALE 6

FTE: 1.00

LIBRARY ASSISTANT

Grade: SCALE 3

FTE: .32

LIBRARY ASSISTANT

Grade: SCALE 3