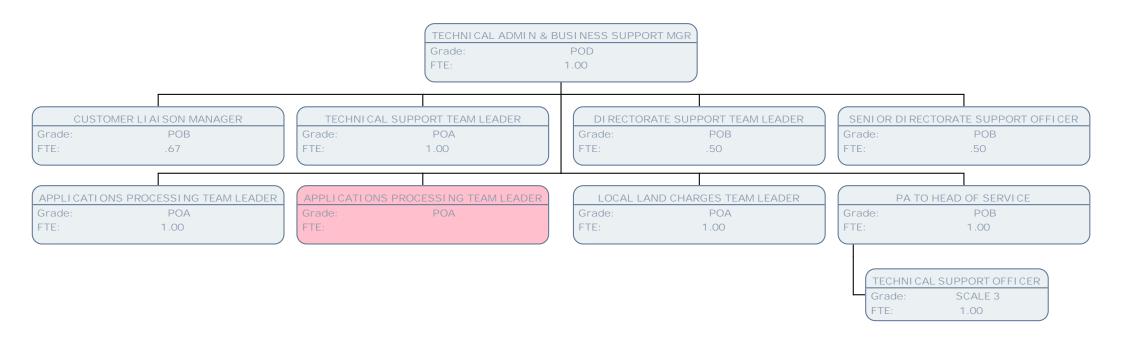

CUSTOMER LI AI SON MANAGER

Grade: POB FTE: .67

SNR DI RECTORATE SUPPORT OFF (ME&CABINET)

Grade: SO1 FTE: 1.00 MEMBERS LIAISON OFFICER

Grade: SO1 FTE: .83

TECHNICAL SUPPORT TEAM SUPERVISOR S01 Grade: FTE: 1.00 TECHNI CAL SUPPORT OFFI CER TECHNI CAL SUPPORT OFFI CER TECHNICAL SUPPORT OFFICER TECHNICAL SUPPORT OFFICER SCALE 5 SCALE 5 SCALE 6 Grade: Grade: Grade: SCALE 6 Grade: FTE: 1.00 FTE: 1.00 FTE: .42 FTE: 1.00

## TECHNI CAL TEAM SUPPORT SUPERVI SOR SO1 Grade: FTE: 1.00 ADMI NI STRATI VE ASSI STANT TECHNI CAL SUPPORT OFFI CER TECHNI CAL SUPPORT OFFI CER TECHNI CAL SUPPORT OFFI CER Grade: SCALE 3 Grade: SCALE 4 Grade: SCALE 3 Grade: SCALE 4 .63 1.00 FTE: .46 FTE: .76 FTE: FTE: TECHNICAL SUPPORT OFFICER TECHNICAL SUPPORT OFFICER SCALE 5 SCALE 3 Grade: Grade: FTE: .97 FTE: 1.00

LOCAL LAND CHARGES TEAM LEADER

Grade: POA FTE: 1.00

LLC TECHNICIAN

Grade: SCALE 5 FTE: .69

LOCAL LAND CHARGES TEAM MANAGER

Grade: SCALE 5 FTE: 1.00

TECHNICAL SUPPORT OFFICER

Grade: SO1 FTE: .33