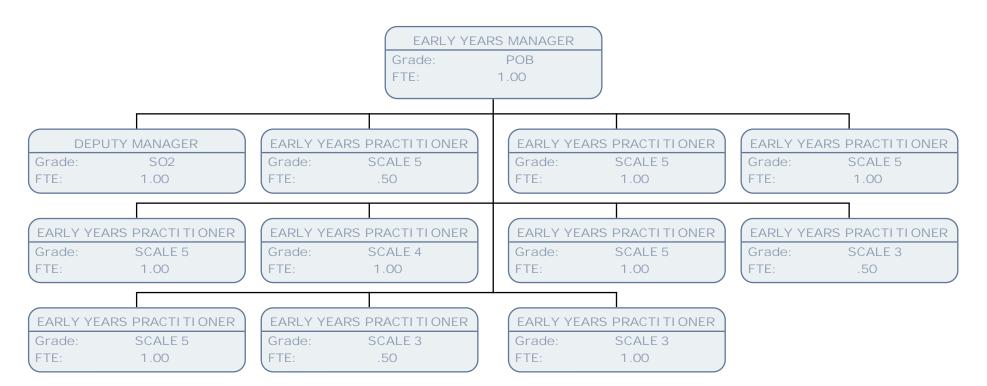

## CHILDREN'S CENTRE MANAGER

Grade: POB FTE: 1.00

EARLY YEARS PRACTITIONER

Grade: SCALE 6

FTE: 1.00

CHILDRENS CENTRE ASSISTANT

Grade: SCALE 1C

FTE: .22

DEPUTY MANAGER

Grade: FTE: POA 1.00

EARLY YEARS PRACTITIONER

Grade: SCALE 5

FTE: .50

EARLY YEARS PRACTITIONER

Grade: SCALE 5

FTE: 1.00

FAMILY SUPPORT OFFI CER

Grade: SCALE 5

FTE: .89

EARLY YEARS PRACTITIONER

Grade: SCALE 5

FTE: 1.00

EARLY YEARS PRACTITIONER

Grade: SCALE 5

FTE: .50

NURSERY OFFICER

Grade: SCALE 3

FTE: .83

EARLY YEARS PRACTITIONER

Grade: SCALE 3

FTE: 1.00

EARLY YEARS PRACTITIONER

Grade: SCALE 6

FTE: 1.00

EARLY YEARS PRACTITIONER

Grade: SCALE 5

FTE: 1.00

EARLY YEARS KEY WORKER

Grade: SCALE 3

FTE: 1.00

ADMIN/RECEPTION ASSISTANT

Grade: SCALE 3

FTE: 1.00

EARLY YEARS PRACTITIONER

Grade: SCALE 5

FTE: 1.00

EARLY YEARS PRACTITIONER

Grade: SCALE 3