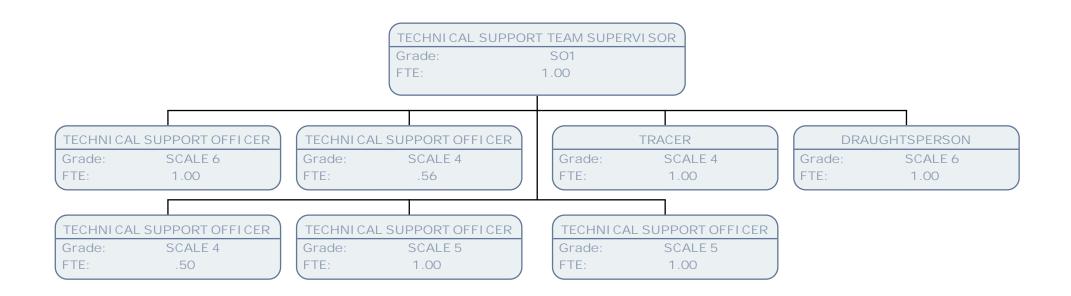

## TECHNI CAL TEAM SUPPORT SUPERVI SOR SO1 Grade: FTE: 1.00 ADMI NI STRATI VE ASSI STANT TECHNI CAL SUPPORT OFFI CER TECHNI CAL SUPPORT OFFI CER TECHNI CAL SUPPORT OFFI CER Grade: SCALE 3 Grade: SCALE 4 Grade: SCALE 3 Grade: SCALE 4 .63 1.00 FTE: .46 FTE: .76 FTE: FTE: TECHNICAL SUPPORT OFFICER TECHNICAL SUPPORT OFFICER SCALE 5 SCALE 3 Grade: Grade: FTE: .97 FTE: 1.00