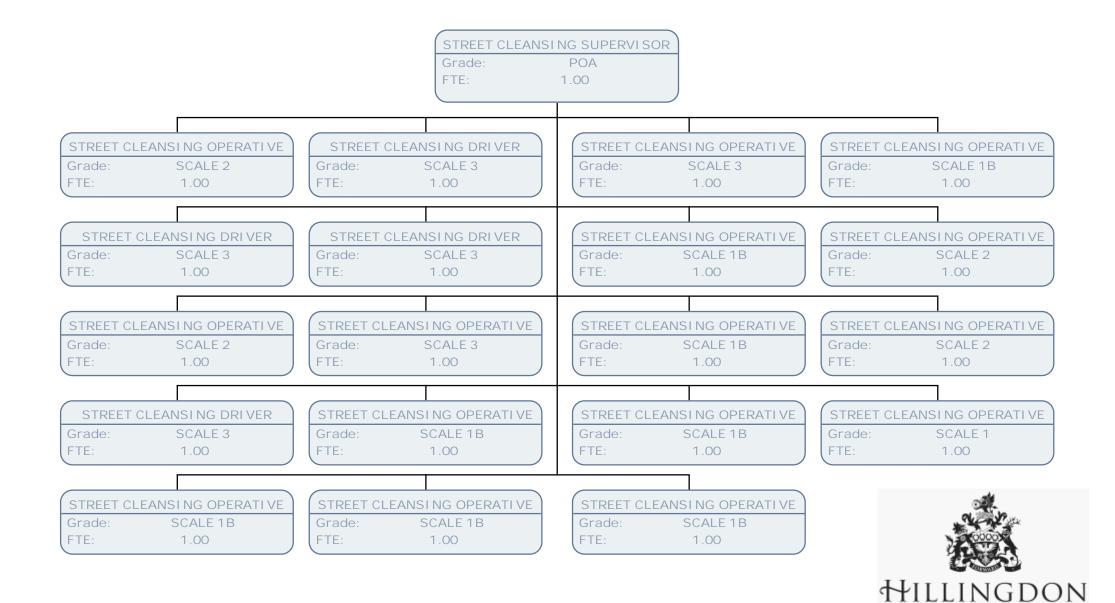

FTE: 1.00 FTE: 1.00 FTE: 1.00 REFUSE RECYCLING LOADER REFUSE RECYCLING LOADER REFUSE RECYCLING LOADER REFUSE/RECYCLING LOADER SCALE 1B SCALE 1B SCALE 1B SCALE 1B Grade: Grade: Grade: Grade: FTE: FTE: 1.00 FTE: 1.00 1.00 FTE: 1.00 REFUSE RECYCLING DRIVER REFUSE RECYCLING LOADER REFUSE RECYCLING LOADER REFUSE RECYCLING DRIVER SCALE 3 SCALE 3 SCALE 1B SCALE 1B Grade: Grade: Grade: Grade: 1.00 FTE: 1.00 FTE: 1.00 FTE: 1.00 FTE: REFUSE RECYCLING LOADER HILLINGDON SCALE 1B Grade:

FTE:

1.00



CIVIC AMENITIES SITE OPERATOR

Grade: 1.00 FTE:

CIVIC AMENITIES SITE OPERATOR

Grade: FTE:

1.00

SENI OR SITE OPERATI VE

Grade: FTE: 1.00 WEI GHBRI DGE CLERK

SCALE 4 Grade: FTE: 1.00

MECHANICAL SHOVEL DRIVER & RECYCLING OP

SCALE 4 Grade: FTE: 1.00

SENIOR SITE OPERATIVE Grade: SCALE 6

FTE: 1.00





WASTE DEVELOPMENT MANAGER

Grade: POC FTE: 1.00

TRADE WASTE ADMIN & MKTG OFFICER

Grade: SO2 FTE: 1.00 SPECIALIST DRIVER WASTE OPERATIVE

Grade: SCALE 3 FTE: 1.00 ADMINISTRATIVE ASSISTANT

Grade: SCALE 5 FTE: 1.00 SPECIAL COLLECTIONS DRIVER/LOADER

Grade: SCALE 3 FTE: 1.00







CUSTOMER LI AI SON MANAGER

Grade: POB FTE: .67

SNR DI RECTORATE SUPPORT OFF (ME&CABINET)

Grade: SO1 FTE: 1.00 MEMBERS LIAISON OFFICER

Grade: SO1 FTE: .83











TECHNICAL SUPPORT TEAM SUPERVISOR S01 Grade: FTE: 1.00 TECHNI CAL SUPPORT OFFI CER TECHNI CAL SUPPORT OFFI CER TECHNICAL SUPPORT OFFICER TECHNICAL SUPPORT OFFICER SCALE 5 SCALE 5 SCALE 6 Grade: Grade: Grade: SCALE 6 Grade: FTE: 1.00 FTE: 1.00 FTE: .42 FTE: 1.00







## TECHNI CAL TEAM SUPPORT SUPERVI SOR SO1 Grade: FTE: 1.00 ADMI NI STRATI VE