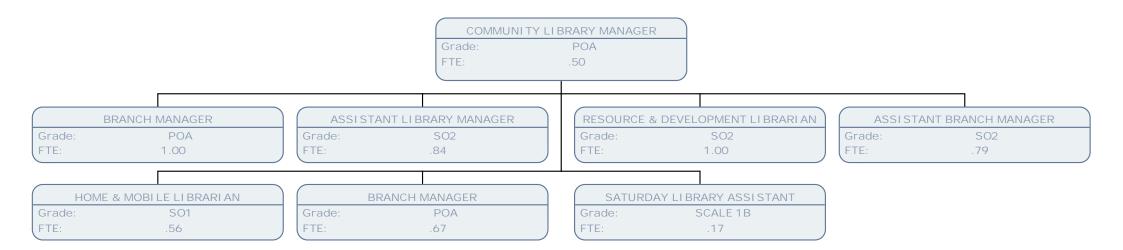

#### COMMUNITY LIBRARY MANAGER SO2 Grade: FTE: 1.00 ASSISTANT BRANCH MANAGER ASSISTANT LIBRARY MANAGER LIBRARY ASSISTANT SATURDAY LIBRARY ASSISTANT SCALE 6 Grade: SCALE 6 Grade: SCALE 3 SCALE 1B Grade: Grade: FTE: .52 FTE: FTE: .44 .17 .73 FTE: LIBRARY ASSISTANT LIBRARY ASSISTANT SCALE 3 SCALE 3 Grade: Grade: FTE: .82 FTE: .68

COMMUNITY LIBRARY MANAGER

Grade: SO2 FTE: 1.00

LIBRARY ASSISTANT

Grade: SCALE 3

FTE: .52

LIBRARY ASSISTANT

Grade: SCALE 3

FTE: .91

WEEKEND LIBRARY ASSISTANT

Grade: SCALE 1B

FTE: .22

LIBRARY ASSISTANT

Grade: SCALE 3

FTE: .54

LIBRARY ASSISTANT

Grade: SCALE 3

FTE: .60