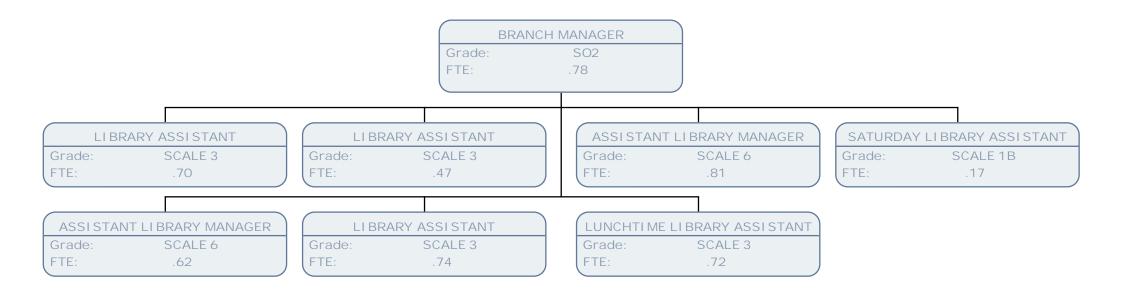

## BRANCH MANAGER

Grade: SO2 FTE: .75

ASSISTANT BRANCH MANAGER

Grade: SCALE 6

FTE: .67

LIBRARY ASSISTANT

Grade: SCALE 3

FTE: .65

ASSISTANT BRANCH MANAGER

Grade: SCALE 6

FTE: .54

LIBRARY ASSISTANT

Grade: SCALE 3

FTE: .50