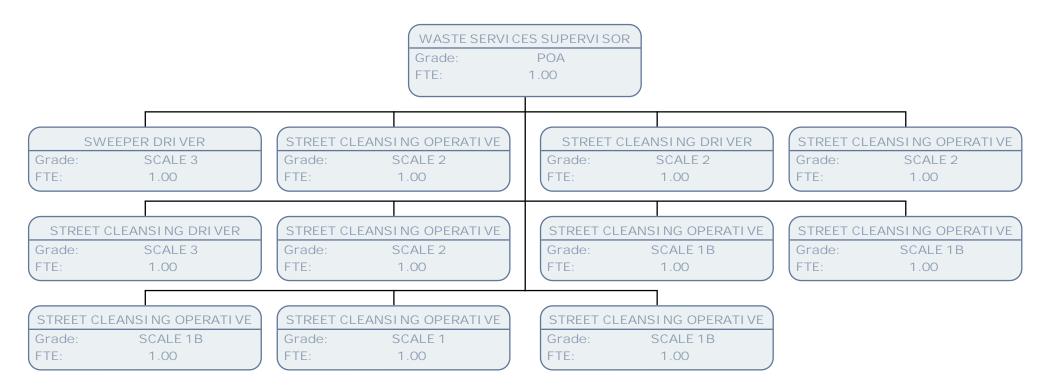

TECHNICAL OFFICER

Grade:

FTE:

SCALE 5

1.00

WASTE SERVICES SUPERVISOR Grade: POA FTE: 1.00 STREET CLEANSING OPERATIVE STREET CLEANSING OPERATIVE SCALE 1B Grade:

STREET CLEANSING OPERATIVE Grade: SCALE 1B

STREET CLEANSING DRIVER

Grade:

FTE:

SCALE 3

1.00

FTE: 1.00 SWEEPER DRIVER

1.00

Grade: SCALE 3 1.00

Grade:

STREET CLEANSING OPERATIVE

SCALE 3

1.00

Grade: SCALE 3 FTE: 1.00

STREET CLEANSING OPERATIVE

STREET CLEANSING OPERATIVE

SCALE 1B

1.00

Grade: SCALE 1B FTE: 1.00

Grade:

STREET CLEANSING OPERATIVE

SCALE 1B Grade: FTE: 1.00

STREET CLEANSING OPERATIVE

Grade: SCALE 2 FTE: 1.00

STREET CLEANSING OPERATIVE

Grade: SCALE 2 FTE: 1.00

STREET CLEANSING OPERATIVE

Grade: SCALE 3 FTE: 1.00

STREET CLEANSING OPERATIVE

Grade: SCALE 3 FTE: 1.00

STREET CLEANSING OPERATIVE

SCALE 2 Grade: FTE: 1.00

STREET CLEANSING OPERATIVE

SCALE 1B Grade: FTE: 1.00

STREET CLEANSING OPERATIVE

SCALE 1B Grade: FTE: 1.00

SWEEPER DRIVER

SCALE 3 Grade: FTE: 1.00

STREET CLEANSING OPERATIVE

Grade: SCALE 2 FTE: 1.00

STREET CLEANSING OPERATIVE

SCALE 3 Grade: FTE: 1.00

STREET CLEANSING OPERATIVE

SCALE 2 Grade: FTE: 1.00

STREET CLEANSING OPERATIVE

Grade: SCALE 1B FTE: 1.00

STREET CLEANSING OPERATIVE

Grade: SCALE 1B FTE: 1.00

STREET CLEANSING OPERATIVE

Grade: SCALE 1 FTE: 1.00

STREET CLEANSING OPERATIVE

Grade: SCALE 1 FTE: 1.00

STREET CLEANSING OPERATIVE

Grade: SCALE 1B FTE: 1.00

STREET CLEANSING OPERATIVE

SCALE 1B Grade: FTE: 1.00

STREET CLEANSING OPERATIVE

Grade: SCALE 1B FTE: 1.00

STREET CLEANSING OPERATIVE

Grade: SCALE 1B FTE: 1.00

HILLINGDON

WASTE SERVICES SUPERVISOR Grade: POA FTE: 1.00 REFUSE RECYCLING DRIVER REFUSE RECYCLING LOADER REFUSE RECYCLING LOADER REFUSE RECYCLING LOADER Grade: SCALE 3 Grade: SCALE 1B Grade: SCALE 1B Grade: SCALE 1B FTE: 1.00 FTE: 1.00 FTE: 1.00 FTE: 1.00 REFUSE RECYCLING LOADER REFUSE RECYCLING LOADER REFUSE RECYCLING DRIVER REFUSE RECYCLING LOADER SCALE 1B Grade: SCALE 1B SCALE 3 Grade: SCALE 1B Grade: Grade: FTE: 1.00 FTE: 1.00 FTE: 1.00 FTE: 1.00 **REFUSE GANGER** REFUSE RECYCLING DRIVER REFUSE RECYCLING LOADER REFUSE RECYCLING DRIVER SCALE 2 Grade: SCALE 3 SCALE 1B SCALE 3 Grade: Grade: Grade: FTE: FTE: FTE: FTE: 1.00 1.00 1.00 1.00 REFUSE RECYCLING LOADER REFUSE RECYCLING LOADER REFUSE RECYCLING DRIVER REFUSE RECYCLING DRIVER SCALE 1B Grade: SCALE 1B SCALE 3 Grade: SCALE 3 Grade: Grade: FTE: 1.00 FTE: 1.00 FTE: 1.00 FTE: 1.00 REFUSE RECYCLING LOADER REFUSE RECYCLING LOADER REFUSE RECYCLING LOADER REFUSE/RECYCLING LOADER SCALE 1B SCALE 1B SCALE 1B SCALE 1B Grade: Grade: Grade: Grade: FTE: FTE: 1.00 FTE: 1.00 1.00 FTE: 1.00 REFUSE RECYCLING DRIVER REFUSE RECYCLING LOADER REFUSE RECYCLING LOADER REFUSE RECYCLING DRIVER SCALE 3 SCALE 3 SCALE 1B SCALE 1B Grade: Grade: Grade: Grade: 1.00 FTE: 1.00 FTE: 1.00 FTE: 1.00 FTE: REFUSE RECYCLING LOADER HILLINGDON SCALE 1B Grade: