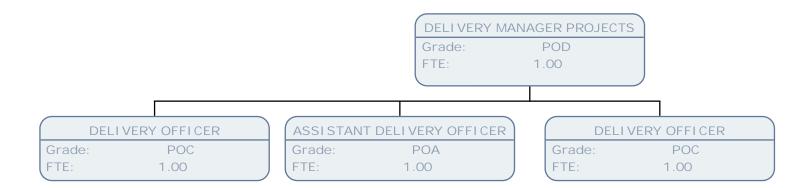

### BOE WILLIAMS OBASI HEAD OF CORPORATE PROPERTY & CONSTRUCTION JNCCOA Grade: FTE: 1.00 **ESTATES MANAGER** SERVICE MANAGER - HOUSING SUPPLY CORPORATE CONSTRUCTION MANAGER POE JNCCOASTD POF Grade: Grade: Grade: FTE: 1.00 FTE: 1.00 FTE: 1.00 DELIVERY MANAGER PROJECTS POD Grade: FTE: 1.00