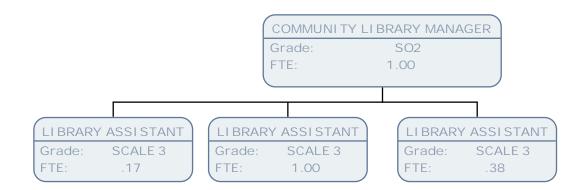

#### COMMUNITY LIBRARY MANAGER SO2 Grade: FTE: 1.00 ASSISTANT BRANCH MANAGER ASSISTANT LIBRARY MANAGER LIBRARY ASSISTANT SATURDAY LIBRARY ASSISTANT SCALE 6 Grade: SCALE 6 Grade: SCALE 3 SCALE 1B Grade: Grade: FTE: .52 FTE: FTE: .44 .17 .73 FTE: LIBRARY ASSISTANT LIBRARY ASSISTANT SCALE 3 SCALE 3 Grade: Grade: FTE: .82 FTE: .68

COMMUNITY LIBRARY MANAGER

Grade: SO2 FTE: 1.00

LIBRARY ASSISTANT

Grade: SCALE 3

FTE: .52

LIBRARY ASSISTANT

Grade: SCALE 3

FTE: .91

WEEKEND LIBRARY ASSISTANT

Grade: SCALE 1B

FTE: .22

LIBRARY ASSISTANT

Grade: SCALE 3

FTE: .54

LIBRARY ASSISTANT

Grade: SCALE 3