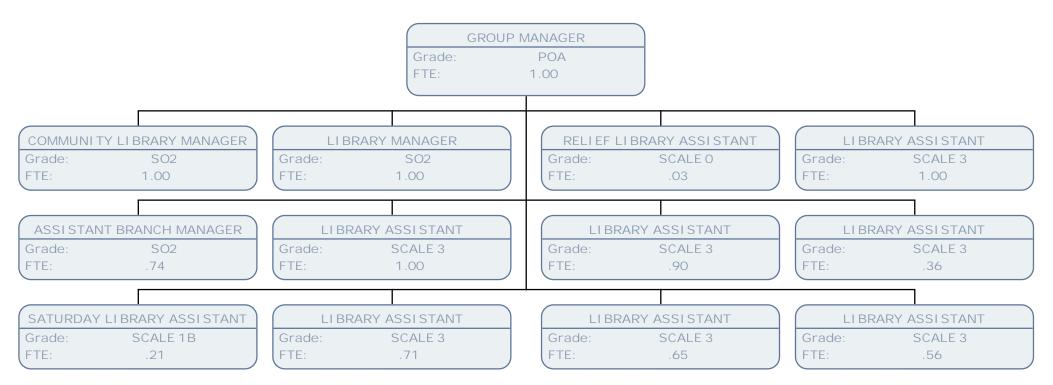

FTE: .64

LIBRARY ASSISTANT

Grade: SCALE 3

FTE: .18

LIBRARY ASSISTANT

Grade: SCALE 3

FTE: .74

GROUP MANAGER Grade: POA FTE: 1.00 LIBRARY ASSISTANT ASSISTANT LIBRARY MANAGER LIBRARY ASSISTANT LIBRARY ASSISTANT SCALE 3 SCALE 6 SCALE 3 SCALE 3 Grade: Grade: Grade: Grade: FTE: .75 FTE: .94 FTE: .79 FTE: .42