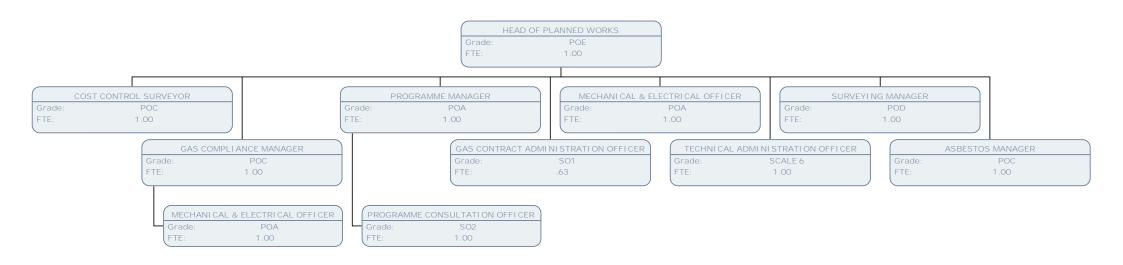

PROGRAMME & ASSET MANAGER

Grade: POD FTE: 1.00

SENIOR BUILDING SURVEYOR

Grade: POC FTE: .58

ASSET DATA MANAGER

Grade: POC FTE: 1.00 PROGRAMME MANAGER (ADAPTATIONS)

 Grade:
 SO2

 FTE:
 1.00

COST CONTROL SURVEYOR

Grade: POC

FTE: 1.00

TECHNICAL ADMINISTRATION OFFICER

Grade: SCALE 5

FTE: 1.00

TECHNICAL ADMINISTRATION OFFICER

Grade: SCALE 6 FTE: 1.00