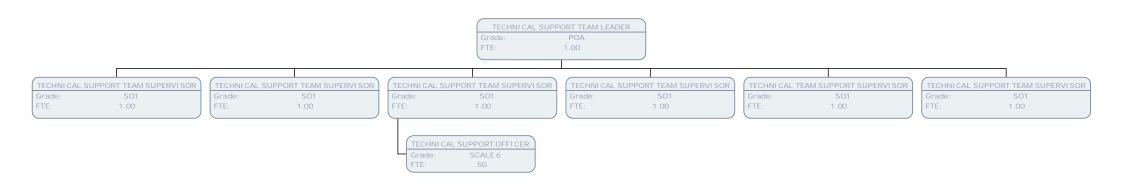

CUSTOMER LI AI SON MANAGER

Grade: POB FTE: .67

SNR DI RECTORATE SUPPORT OFF (ME&CABINET)

Grade: SO1 FTE: 1.00 MEMBERS LIAISON OFFICER

Grade: SO1 FTE: .83

TECHNICAL SUPPORT TEAM SUPERVISOR S01 Grade: FTE: 1.00 TECHNI CAL SUPPORT OFFI CER TECHNI CAL SUPPORT OFFI CER TECHNICAL SUPPORT OFFICER TECHNICAL SUPPORT OFFICER SCALE 5 SCALE 5 SCALE 6 Grade: Grade: Grade: SCALE 6 Grade: FTE: 1.00 FTE: 1.00 FTE: .42 FTE: 1.00

## TECHNI CAL TEAM SUPPORT SUPERVI SOR SO1 Grade: FTE: 1.00 ADMI NI STRATI VE ASSI STANT TECHNI CAL SUPPORT OFFI CER TECHNI CAL SUPPORT OFFI CER TECHNI CAL SUPPORT OFFI CER Grade: SCALE 3 Grade: SCALE 4 Grade: SCALE 3 Grade: SCALE 4 .63 1.00 FTE: .46 FTE: .76 FTE: FTE: TECHNICAL SUPPORT OFFICER TECHNICAL SUPPORT OFFICER SCALE 5 SCALE 3 Grade: Grade: FTE: .97 FTE: 1.00