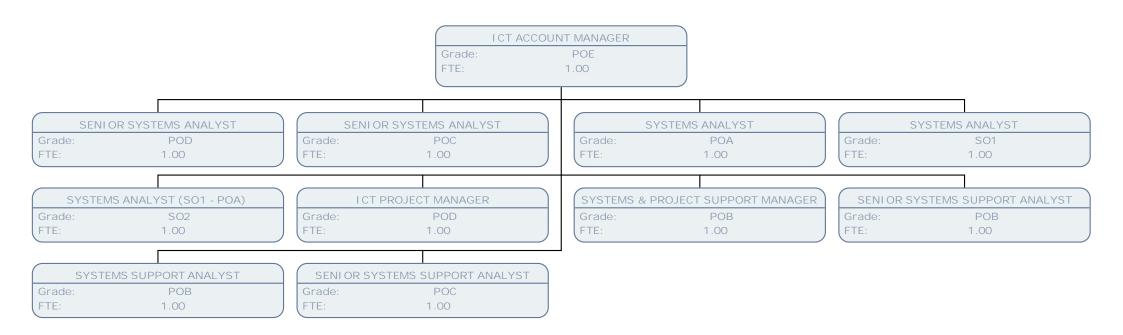

## SYSTEMS & PROJECT SUPPORT MANAGER

Grade: POB FTE: 1.00

SYSTEMS DEVELOPMENT ANALYST

Grade: POA FTE: 1.00 SYSTEMS & PROJECT ASSISTANT SC 5 - SO1

Grade: SCALE 5 FTE: 1.00

HGFL MIS TEAM LEADER

Grade: FTE:

POB 1.00

HGFL SIMS FINANCE SUPPORT OFFICER

 Grade:
 SO2

 FTE:
 1.00

HGFL SIMS TECHNICAL/CURRIC SPECIALIST

Grade: POA FTE: 1.00 SIMS SUPPORT OFFICER

Grade: SCALE 5 FTE: 1.00 HGFL SIMS OFFICER
Grade: SCALE 6
FTE: 1.00