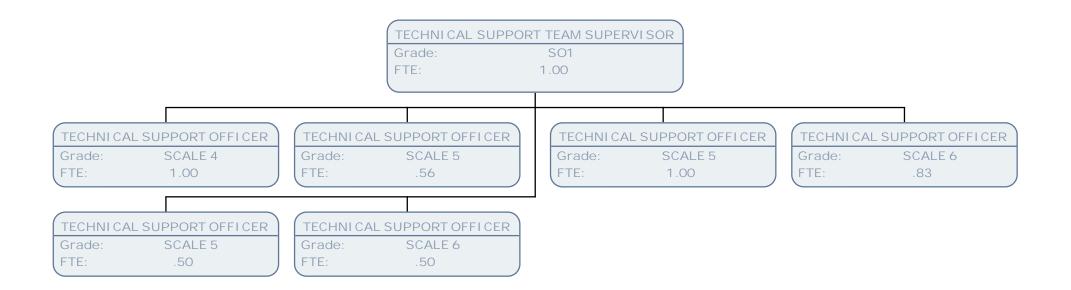

CUSTOMER LI AI SON MANAGER

Grade: POB FTE: .67

SNR DI RECTORATE SUPPORT OFF (ME&CABINET)

Grade: SO1 FTE: 1.00 MEMBERS LIAISON OFFICER

Grade: SO1 FTE: .83

TECHNICAL SUPPORT TEAM SUPERVISOR S01 Grade: FTE: 1.00 TECHNI CAL SUPPORT OFFI CER TECHNI CAL SUPPORT OFFI CER TECHNICAL SUPPORT OFFICER TECHNICAL SUPPORT OFFICER SCALE 5 SCALE 5 SCALE 6 Grade: Grade: Grade: SCALE 6 Grade: FTE: 1.00 FTE: 1.00 FTE: .42 FTE: 1.00

## TECHNI CAL TEAM SUPPORT SUPERVI SOR SO1 Grade: FTE: 1.00 ADMI NI STRATI VE ASSI STANT TECHNI CAL SUPPORT OFFI CER TECHNI CAL SUPPORT OFFI CER TECHNI CAL SUPPORT OFFI CER Grade: SCALE 3 Grade: SCALE 4 Grade: SCALE 3 Grade: SCALE 4 .63 1.00 FTE: .46 FTE: .76 FTE: FTE: TECHNICAL SUPPORT OFFICER TECHNICAL SUPPORT OFFICER SCALE 5 SCALE 3 Grade: Grade: FTE: .97 FTE: 1.00