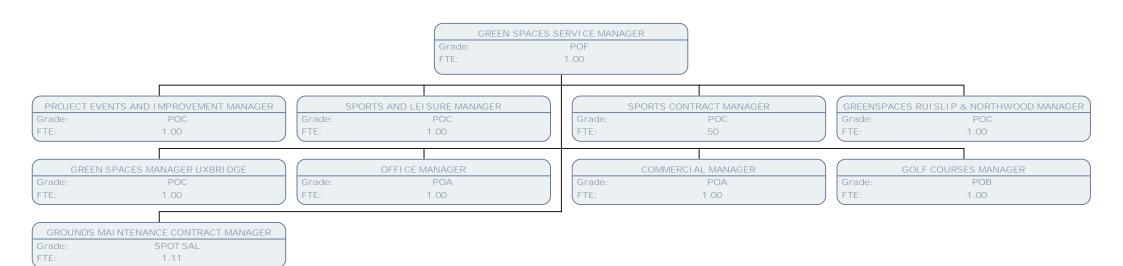

JAMES RODGER HEAD OF PLANNING BLDING CNTRL SPRT GS Grade: JNCCOA FTE: 1.00

GREEN SPACES SERVI CE MANAGER

POF Grade: FTE: 1.00

PLANNING SERVICES MANAGER

Grade: POF

FTE: 1.00 DANGEROUS STRUCTURES STANDBY OFFICER

Grade: POA

FTE:

PRINCIPAL BUILDING CONTROL SURVEYOR

Grade: FTE: 1.00

GREENSPACES RUISLIP & NORTHWOOD MANAGER

POC Grade: FTE: 1.00

LANDSCAPE ARCHITECT

POB Grade: FTE:

1.00

COMMUNITY WOODLANDS OFFICER

SO1 Grade: 1.00 FTE:

TREES AND LANDSCAPE OFFICER

POB Grade: 1.00 FTE:

TREE INSPECTOR

SCALE 6 Grade: FTE: 1.00

TREE INSPECTOR