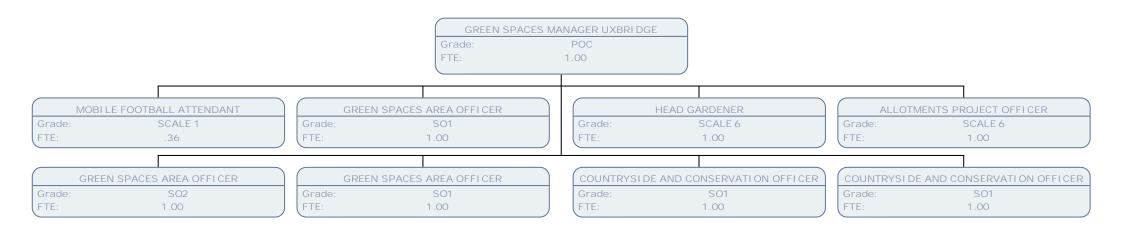

JAMES RODGER HEAD OF PLANNING BLDING CNTRL SPRT GS Grade: JNCCOA FTE: 1.00

GREEN SPACES SERVI CE MANAGER

POF Grade: FTE: 1.00

PLANNING SERVICES MANAGER

Grade: POF

FTE: 1.00 DANGEROUS STRUCTURES STANDBY OFFICER

Grade: POA

FTE:

PRINCIPAL BUILDING CONTROL SURVEYOR

Grade: FTE: 1.00

GREENSPACES RUISLIP & NORTHWOOD MANAGER

POC Grade: FTE: 1.00

LANDSCAPE ARCHITECT

POB Grade: FTE:

1.00

COMMUNITY WOODLANDS OFFICER

SO1 Grade: 1.00 FTE:

TREES AND LANDSCAPE OFFICER

POB Grade: 1.00 FTE:

TREE INSPECTOR

SCALE 6 Grade: FTE: 1.00

TREE INSPECTOR