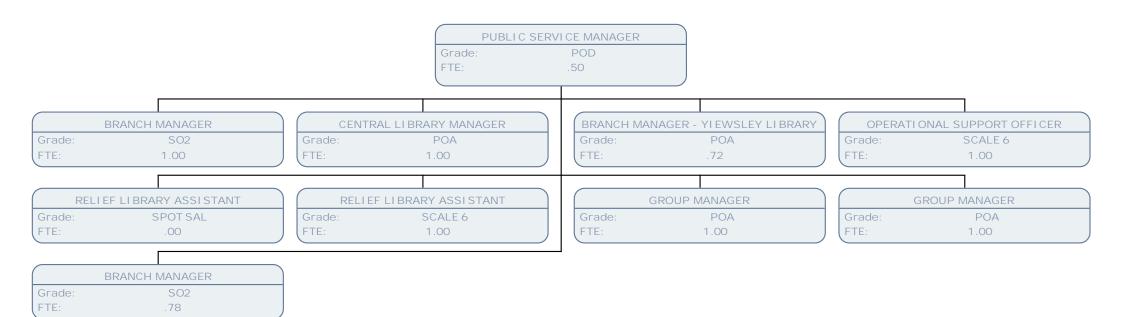

CENTRAL LIBRARY MANAGER

POA Grade: FTE: 1.00

LIBRARY ASSISTANT

SCALE 3 Grade:

FTE: 1.00 LIBRARY ASSISTANT

SCALE 3 Grade:

FTE: 1.00 ASSISTANT BRANCH MANAGER

SO2 Grade:

FTE: 1.00 ASSISTANT BRANCH MANAGER

SO2 Grade: FTE: 1.00

LIBRARY ASSISTANT

Grade: SCALE 3

1.00 FTE:

COMMUNITY LIBRARY MANAGER

SO2 Grade: 1.00 FTE:

LIBRARY ASSISTANT