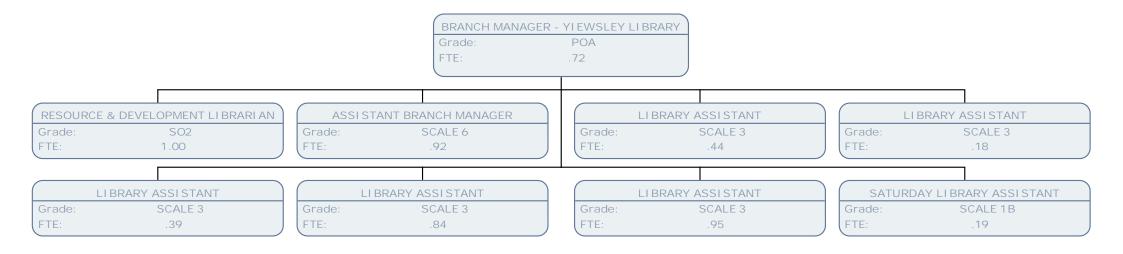

CENTRAL LIBRARY MANAGER

POA Grade: FTE: 1.00

LIBRARY ASSISTANT

SCALE 3 Grade:

FTE: 1.00 LIBRARY ASSISTANT

SCALE 3 Grade:

FTE: 1.00 ASSISTANT BRANCH MANAGER

SO2 Grade:

FTE: 1.00 ASSISTANT BRANCH MANAGER

SO2 Grade: FTE: 1.00

LIBRARY ASSISTANT

Grade: SCALE 3

1.00 FTE:

COMMUNITY LIBRARY MANAGER

SO2 Grade: 1.00 FTE:

LIBRARY ASSISTANT

SCALE 3 Grade:

.50 FTE:

ASSISTANT BRANCH MANAGER

Grade: SO2 FTE: 1.00

RELIEF LIBRARY ASSISTANT

SCALE 1B Grade:

FTE: .19 WEEKEND LIBRARY ASSISTANT

SCALE 1B Grade:

.19 FTE:

LIBRARY ASSISTANT

SCALE 3 Grade:

1.00 FTE:

LIBRARY ASSISTANT

Grade: SCALE 3

FTE: .28

I NFORMATI ON LI BRARI AN

Grade: SCALE 6

FTE: .72 LIBRARY ASSISTANT

SCALE 3 Grade:

.31 FTE:

RELIEF LIBRARY ASSISTANT

SCALE 1 Grade:

FTE:

.19

APPRENTICE LIBRARY ASSISTANT

**APPRENTICE** Grade:

FTE: 1.00

WEEKEND LIBRARY ASSISTANT

SCALE 1B Grade:

FTE: .19

RESOURCE & DEVELOPMENT LI BRARI AN

Grade: SO2 FTE: 1.00