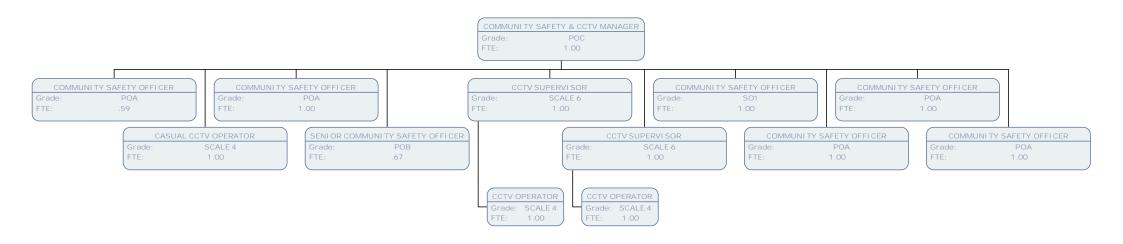

GATI ONS TEAM MANAGER

Grade: POC FTE: 1.00 POLICE CONSULTATIVE GRP ASST SECRETARY

Grade: SO1 FTE: .56

DOMESTIC VIOLENCE STRATEGY CO-ORDINATOR

Grade: POB FTE: 1.00 ASB I NVESTI GATI ONS TEAM MANAGER

Grade: POC FTE: 1.00

COMMUNITY SAFETY & CCTV MANAGER

Grade: POC FTE: 1.00







#### ASB I NVESTI GATI ONS TEAM MANAGER Grade: POC 1.00 FTE: ASB I NVESTI GATI ON OFFI CER ASB INVESTIGATION OFFICER ASB INVESTIGATION OFFICER ASB I NVESTI GATI ON OFFICER SCALE 6 SO1 SO1 SO1 Grade: Grade: Grade: Grade: FTE: 1.00 1.00 1.00 1.00 FTE: FTE: FTE: ASB INVESTIGATION OFFICER ASB INVESTIGATION OFFICER ASB I NQUI RI ES COORDI NATOR SENIOR ASB INVESTIGATION OFFICER SO2 Grade: SO2 Grade: SCALE 6 Grade: POB Grade: 1.00 FTE: 1.00 FTE: 1.00 FTE: 1.00 FTE: ASB INVESTIGATION OFFICER POA Grade: FTE: 1.00























CENTRAL LIBRARY MANAGER

POA Grade: FTE: 1.00

LIBRARY ASSISTANT

SCALE 3 Grade:

FTE: 1.00 LIBRARY ASSISTANT

SCALE 3 Grade:

FTE: 1.00 ASSISTANT BRANCH MANAGER

SO2 Grade:

FTE: 1.00 ASSISTANT BRANCH MANAGER

SO2 Grade: FTE: 1.00

LIBRARY ASSISTANT

Grade: SCALE 3

1.00 FTE:

COMMUNITY LIBRARY MANAGER

SO2 Grade: 1.00 FTE:

LIBRARY ASSISTANT

SCALE 3 Grade:

.50 FTE:

ASSISTANT BRANCH MANAGER

Grade: SO2 FTE: 1.00

RELIEF LIBRARY ASSISTANT

SCALE 1B Grade:

FTE: .19 WEEKEND LIBRARY ASSISTANT

SCALE 1B Grade:

.19 FTE:

LIBRARY ASSISTANT

SCALE 3 Grade:

1.00 FTE:

LIBRARY ASSISTANT

Grade: SCALE 3

FTE: .28

I NFORMATI ON LI BRARI AN

Grade: SCALE 6

FTE: .72 LIBRARY ASSISTANT

SCALE 3 Grade:

.31 FTE:

RELIEF LIBRARY ASSISTANT

SCALE 1 Grade:

FTE:

.19

APPRENTICE L