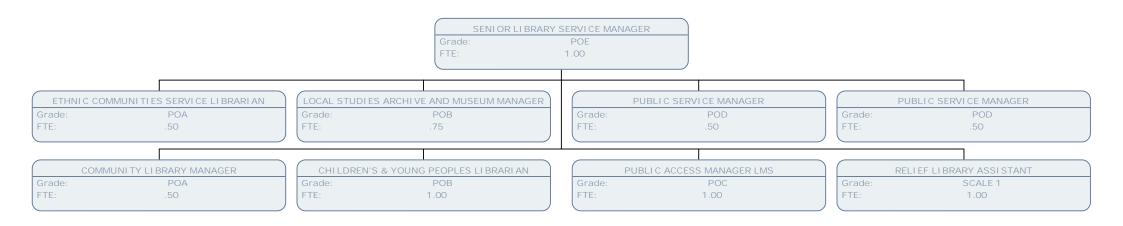

# LIBRARY ASSISTANT

Grade: SCALE 3 FTE: .96

PUBLIC ACCESS MANAGER LMS POC Grade: 1.00 FTE: SENIOR ASSISTANT LIBRARY LOANS LIBRARY ASSISTANT LIBRARY ASSISTANT LIBRARY ASSISTANT Grade: SCALE 4 Grade: SCALE 3 Grade: SCALE 3 Grade: SCALE 3 FTE: FTE: FTE: 1.00 FTE: .56 1.00 .61