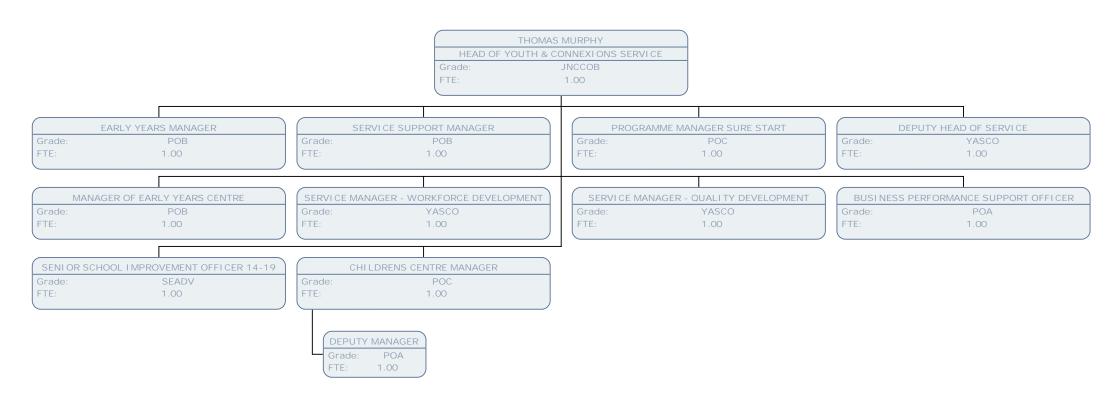

Grade: POA FTE: 1.00

DESIGN & FEASIBILITY MANAGER

Grade: POD FTE: 1.00

SENI OR COMPUTER AI DED DESI GN TECHNI CI AN

POA Grade:

FTE: 1.00 SENI OR ARCHITECT

POB Grade: FTE: 1.00

HELEN BAILEY PAULINE NI XON THOMAS MURPHY SENI OR MANAGER UNI VERSAL SERVI CES FOR ED HEAD OF ACCESS & INCLUSION HEAD OF YOUTH & CONNEXIONS SERVICE HEAD OF SCHOOL IMPROVEMENT SERVICE Grade: Grade: Grade: FTE: 1.00 FTE: FTE: 1.00 1.00 FTE: 1.00

## CHILDREN'S CENTRE MANAGER

Grade: POB FTE: 1.00

EARLY YEARS PRACTITIONER

Grade: SCALE 6

FTE: 1.00

CHILDRENS CENTRE ASSISTANT

Grade: SCALE 1C

FTE: .22