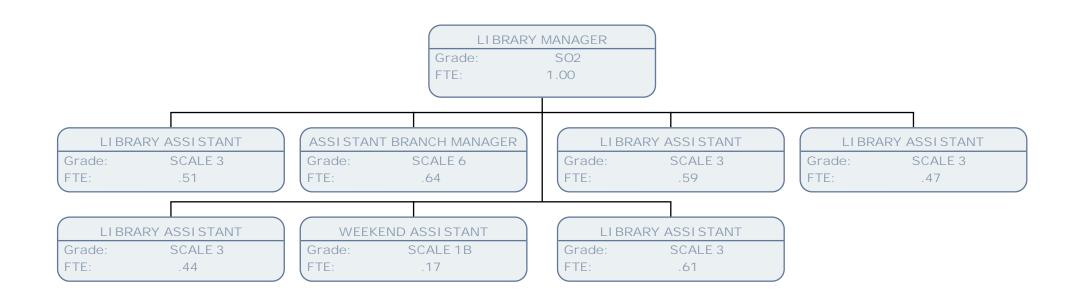

CENTRAL LIBRARY MANAGER

POA Grade: FTE: 1.00

LIBRARY ASSISTANT

SCALE 3 Grade:

FTE: 1.00 LIBRARY ASSISTANT

SCALE 3 Grade:

FTE: 1.00 ASSISTANT BRANCH MANAGER

SO2 Grade:

FTE: 1.00 ASSISTANT BRANCH MANAGER

SO2 Grade: FTE: 1.00

LIBRARY ASSISTANT

Grade: SCALE 3

1.00 FTE:

COMMUNITY LIBRARY MANAGER

SO2 Grade: 1.00 FTE:

LIBRARY ASSISTANT

SCALE 3 Grade:

.50 FTE:

ASSISTANT BRANCH MANAGER

Grade: SO2 FTE: 1.00

RELIEF LIBRARY ASSISTANT

SCALE 1B Grade:

FTE: .19 WEEKEND LIBRARY ASSISTANT

SCALE 1B Grade:

.19 FTE:

LIBRARY ASSISTANT

SCALE 3 Grade:

1.00 FTE:

LIBRARY ASSISTANT

Grade: SCALE 3

FTE: .28

I NFORMATI ON LI BRARI AN

Grade: SCALE 6

FTE: .72 LIBRARY ASSISTANT

SCALE 3 Grade:

.31 FTE:

RELIEF LIBRARY ASSISTANT

SCALE 1 Grade:

FTE:

.19

APPRENTICE LIBRARY ASSISTANT

**APPRENTICE** Grade:

FTE: 1.00

WEEKEND LIBRARY ASSISTANT

SCALE 1B Grade:

FTE: .19

RESOURCE & DEVELOPMENT LI BRARI AN

Grade: SO2 FTE: 1.00

ASSISTANT LIBRARY MANAGER

Grade: SCALE 6

FTE: 1.00

LIBRARY ASSISTANT

Grade: SCALE 3

FTE: .32

LIBRARY ASSISTANT

Grade: SCALE 3

FTE: .64

LIBRARY ASSISTANT

Grade: SCALE 3

FTE: .18

LIBRARY ASSISTANT

Grade: SCALE 3

FTE: .74

GROUP MANAGER Grade: POA FTE: 1.00 LIBRARY ASSISTANT ASSISTANT LIBRARY MANAGER LIBRARY ASSISTANT LIBRARY ASSISTANT SCALE 3 SCALE 6 SCALE 3 SCALE 3 Grade: Grade: Grade: Grade: FTE: .75 FTE: .94 FTE: .79 FTE: .42