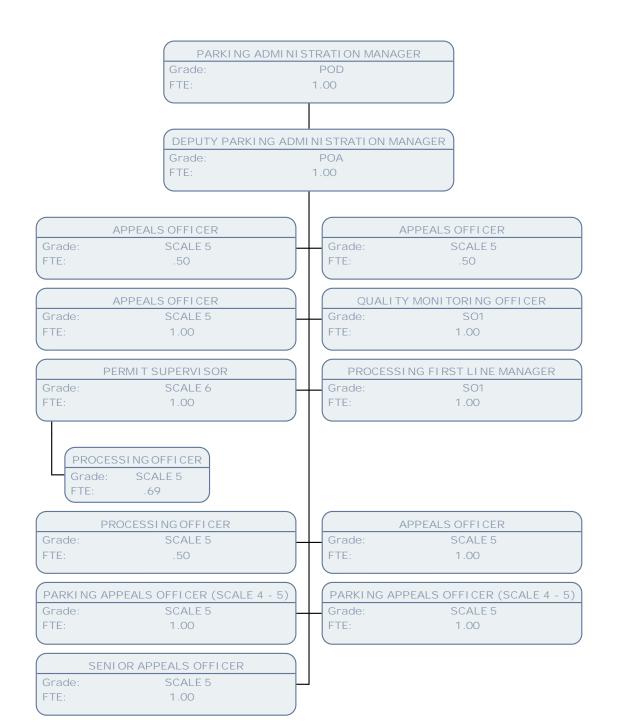

PARKING OPERATIONS MANAGER

POD

Grade: FTE:

1.00

PARKING OPERATIONS OFFICER (SCALE4 - 5)

Grade: SCALE 4 FTE: 1.00

CONTRACT MONITORING OFFICER (CCTV)

Grade: SO2 FTE: 1.00 CONTRACT MONITORING OFFICER (CCTV)

 Grade:
 SO2

 FTE:
 1.00

DEPUTY CAR PARKS MANAGER SO1 Grade: FTE: 1.00 CAR PARKS PREMISES OFFICER SCALE 5 Grade: SCALE 5 SCALE 5 SCALE 5 Grade: SCALE 5 Grade: Grade: Grade: FTE: 1.00 FTE: 1.00 FTE: 1.00 FTE: 1.00 FTE: 1.00

### PROCESSING FIRST LINE MANAGER SO1 Grade: 1.00 FTE: DEBT RECOVERY OFFICER PARKING PROCESSING OFFICER PARKING PROCESSING OFFICER PROCESSING OFFICER Grade: SCALE 6 Grade: SCALE 5 Grade: SCALE 5 Grade: SCALE 4 FTE: 1.00 FTE: FTE: 1.00 FTE: 1.00 1.00 PROCESSING OFFICER PROCESSING OFFICER SCALE 4 SCALE 4 Grade: Grade: FTE: 1.00 FTE: 1.00