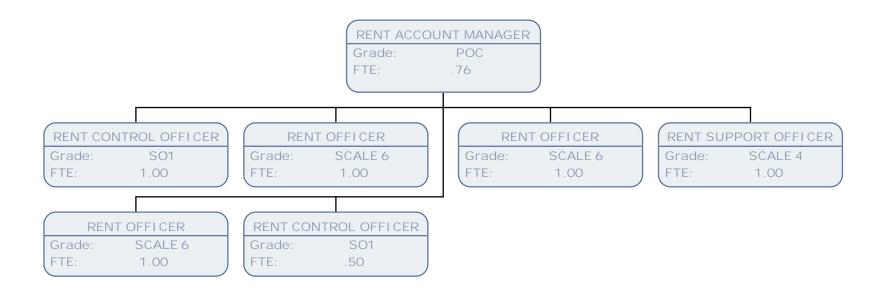

Grade: SO2 FTE: 1.00

HOUSING MANAGER INCOME

Grade: POD FTE: 1.00

TEAM LEADER - RENT ARREARS TEAM

Grade: POB FTE: 1.00 TEAM LEADER - RENT ARREARS TEAM

Grade: POB FTE: 1.00 RENT ACCOUNT MANAGER

Grade: POC FTE: .76