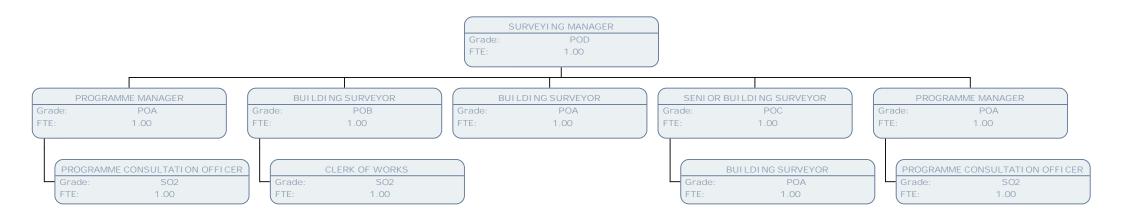

PROGRAMME & ASSET MANAGER

Grade: POD FTE: 1.00

SENIOR BUILDING SURVEYOR

Grade: POC FTE: .58

ASSET DATA MANAGER

Grade: POC FTE: 1.00 PROGRAMME MANAGER (ADAPTATIONS)

 Grade:
 SO2

 FTE:
 1.00

ASSET DATA MANAGER

Grade: POC FTE: 1.00

ASSET DATA OFFICER

Grade: SCALE 5

FTE: 1.00

ASSISTANT STOCK CONDITION SURVEYOR

Grade: SO2 FTE: 1.00 STOCK CONDITION SURVEYOR

Grade: POA FTE: 1.00