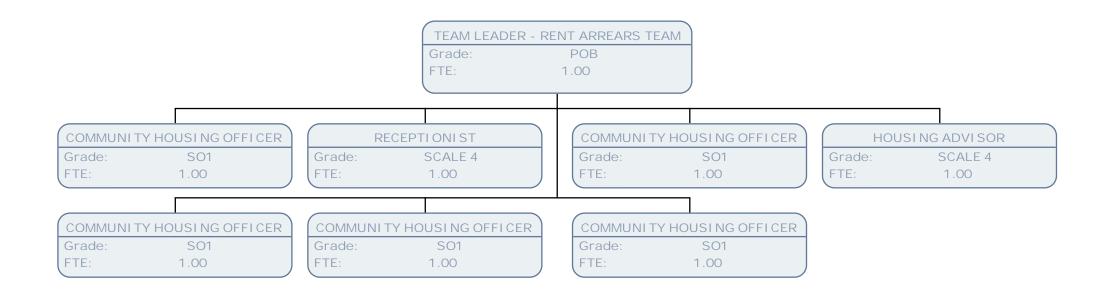

Grade: SO2 FTE: 1.00

HOUSING MANAGER INCOME

Grade: POD FTE: 1.00

TEAM LEADER - RENT ARREARS TEAM

Grade: POB FTE: 1.00 TEAM LEADER - RENT ARREARS TEAM

Grade: POB FTE: 1.00 RENT ACCOUNT MANAGER

Grade: POC FTE: .76