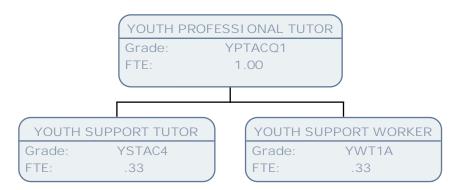

YOUTH PROFESSI ONAL TUTOR

Grade: YPTACQ1 FTE: 1.00

YOUTH PROFESSIONAL WORKER

Grade: YPWQ1 FTE: 1.00

YOUTH SUPPORT WORKER

Grade: YSW1

FTE: .33

LEAD YOUTH SUPPORT WORKER