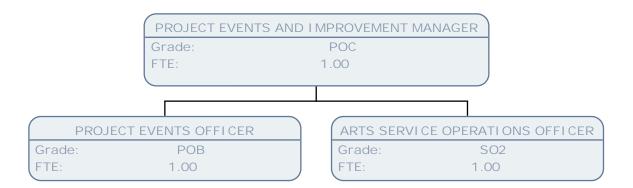

Grade: POA

FTE:

PRINCIPAL BUILDING CONTROL SURVEYOR

Grade: FTE: 1.00

GREENSPACES RUISLIP & NORTHWOOD MANAGER

POC Grade: FTE: 1.00

LANDSCAPE ARCHITECT

POB Grade: FTE:

1.00

COMMUNITY WOODLANDS OFFICER

SO1 Grade: 1.00 FTE:

TREES AND LANDSCAPE OFFICER

POB Grade: 1.00 FTE:

TREE INSPECTOR

SCALE 6 Grade: FTE: 1.00

TREE INSPECTOR