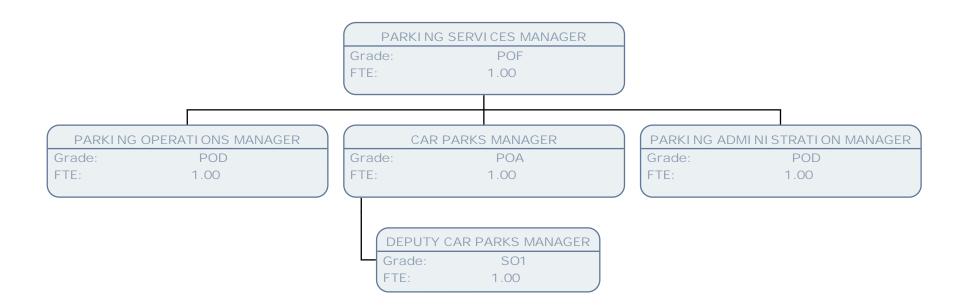

PARKING OPERATIONS MANAGER

POD

Grade: FTE:

1.00

PARKING OPERATIONS OFFICER (SCALE4 - 5)

Grade: SCALE 4 FTE: 1.00

CONTRACT MONITORING OFFICER (CCTV)

Grade: SO2 FTE: 1.00 CONTRACT MONITORING OFFICER (CCTV)

 Grade:
 SO2

 FTE:
 1.00

DEPUTY CAR PARKS MANAGER SO1 Grade: FTE: 1.00 CAR PARKS PREMISES OFFICER SCALE 5 Grade: SCALE 5 SCALE 5 SCALE 5 Grade: SCALE 5 Grade: Grade: Grade: FTE: 1.00 FTE: 1.00 FTE: 1.00 FTE: 1.00 FTE: 1.00