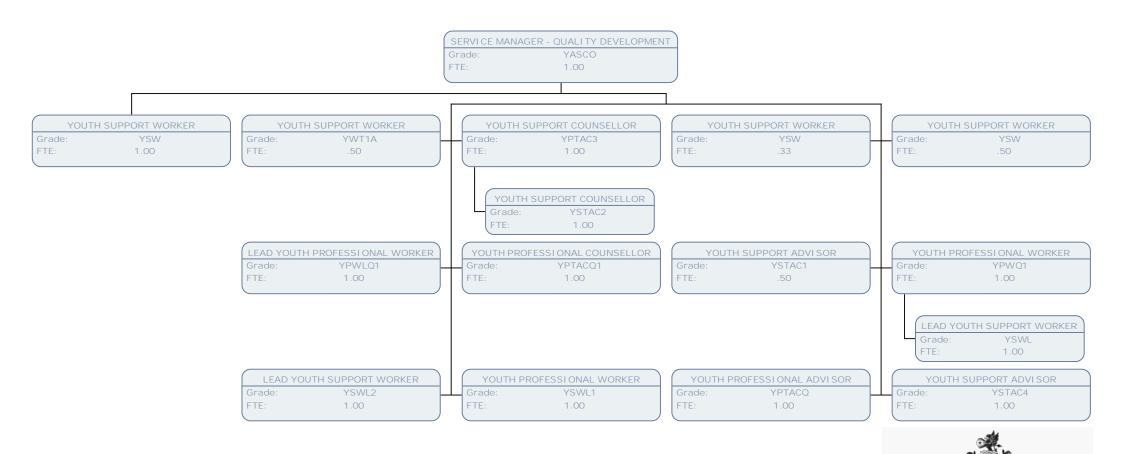

EARLY YEAR'S WORKER

Grade: SCALE 4

FTE: .69

DEPUTY HEAD OF SERVICE Grade: YASCO FTE: 1.00 LEAD YOUTH PROFESSIONAL WORKER YOUTH PROFESSIONAL WORKER YOUTH PROFESSIONAL WORKER YOUTH PROFESSIONAL WORKER YPWLQ1 YPWQ1 YPWQ1 YPWQ1 Grade: Grade: Grade: Grade: FTE: 1.00 1.00 1.00 1.00 FTE: FTE: FTE: YOUTH PROFESSIONAL WORKER AREA YOUTH WORKER (ALT ED TEAM) YOUTH PROFESSIONAL WORKER YOUTH PROFESSIONAL WORKER YWT3A YPW2 YPWQ1 YPW2 Grade: Grade: Grade: Grade: FTE: 1.00 FTE: 1.00 FTE: 1.00 FTE: 1.00 YOUTH PROFESSIONAL WORKER YPW1 Grade:

FTE:

1.00

YOUTH PROFESSIONAL WORKER

Grade: YPWQ1 FTE: 1.00

YOUTH SUPPORT WORKER

Grade: YSW

FTE: .33

YOUTH SUPPORT WORKER

Grade: YSW FTE: .50

YOUTH SUPPORT WORKER

Grade: YSW FTE: .33

YOUTH PROFESSIONAL WORKER

Grade: YPW2 FTE: 1.00

# YOUTH PROFESSIONAL WORKER

Grade: YPWQ1 FTE: 1.00

YOUTH SUPPORT WORKER

Grade: YSW1 FTE: .33

LEAD YOUTH SUPPORT WORKER

Grade: YSWL2 FTE: .50

FTE: .5

YOUTH SUPPORT WORKER

Grade: YSW FTE: .50

YOUTH SUPPORT WORKER

Grade: YSW FTE: .33

YOUTH SUPPORT WORKER

Grade: YSW FTE: .33

LEAD YOUTH SUPPORT WORKER

Grade: YSWL1 FTE: .50

### YOUTH PROFESSIONAL WORKER YPW2 Grade: FTE: 1.00 YOUTH SUPPORT WORKER YOUTH SUPPORT WORKER YOUTH SUPPORT WORKER YOUTH SUPPORT WORKER YSW YSW YWT1A YSW Grade: Grade: Grade: Grade: FTE: .67 FTE: .33 FTE: .33 .33 FTE: YOUTH SUPPORT WORKER YOUTH SUPPORT WORKER YSW YSW Grade: Grade: FTE: .33 FTE: .33

### YOUTH PROFESSIONAL WORKER YPWQ1 Grade: FTE: 1.00 YOUTH SUPPORT WORKER YOUTH SUPPORT WORKER YOUTH SUPPORT WORKER YOUTH SUPPORT WORKER Grade: YSW Grade: YSW1 Grade: YWT1A Grade: YSW FTE: 1.00 FTE: .33 .33 FTE: .33 FTE: YOUTH SUPPORT WORKER YSW Grade: FTE: .33

SERVI CE MANAGER - WORKFORCE DEVELOPMENT

Grade:

FTE:

YOUTH PROFESSIONAL WORKER

YPWQ1

1.00

Grade: YASCO FTE: 1.00

LEAD YOUTH PROFESSI ONAL WORKER

Grade: YPWLQ1

FTE: .89

YOUTH PROFESSI ONAL WORKER

Grade: YPWQ1 FTE: 1.00 YOUTH PROFESSIONAL WORKER

Grade: YPWQ1

FTE: 1.00

YOUTH PROFESSIONAL WORKER

Grade: YPWQ1 FTE: 1.00

YOUTH PROFESSI ONAL TUTOR

Grade: YPTACQ1 FTE: 1.00

YOUTH PROFESSIONAL WORKER

Grade: YPWQ1 FTE: 1.00

YOUTH SUPPORT WORKER

Grade: YSW1

FTE: .33

LEAD YOUTH SUPPORT WORKER

Grade: YSWL1

FTE: .33

YOUTH SUPPORT WORKER

Grade: YSW

FTE: .33

YOUTH SUPPORT WORKER

Grade: YSW FTE: .33

YOUTH PROFESSIONAL WORKER

Grade:

YPWQ1 1.00

DRI VER

Grade: SCALE 5 FTE: 1.00 LEAD YOUTH SUPPORT WORKER

Grade: FTE:

YSWL1 .83 YOUTH SUPPORT WORKER

Grade: FTE:

YSW .50 YOUTH SUPPORT WORKER

Grade: YSW FTE: .33 YOUTH SUPPORT WORKER

Grade: YSW FTE: .33 YOUTH SUPPORT WORKER

Grade: YSW FTE: .33

HILLINGDON

YOUTH PROFESSIONAL ADVISOR YPTACQ Grade: FTE: 1.00 YOUTH SUPPORT ADVISOR YOUTH SUPPORT ADVISOR YOUTH SUPPORT ADVISOR YOUTH SUPPORT ADVISOR YSTAC Grade: YSTAC1 Grade: YSTAC1 Grade: YSTAC1 Grade: FTE: .33 FTE: 1.00 FTE: 1.00 FTE: 1.00