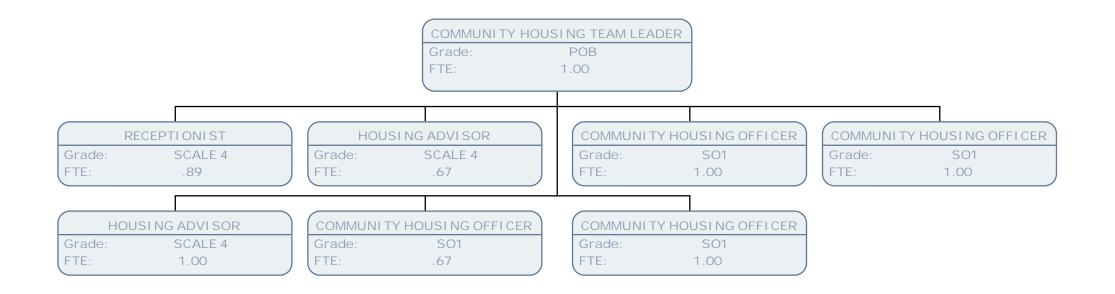

POC Grade: FTE: 1.00

TRAVELLERS SITE OFFICER

Grade: FTE: 1.00 COMMUNITY HOUSING TEAM LEADER

Grade: POB FTE: 1.00

COMMUNITY HOUSING TEAM LEADER

POB Grade: FTE: 1.00