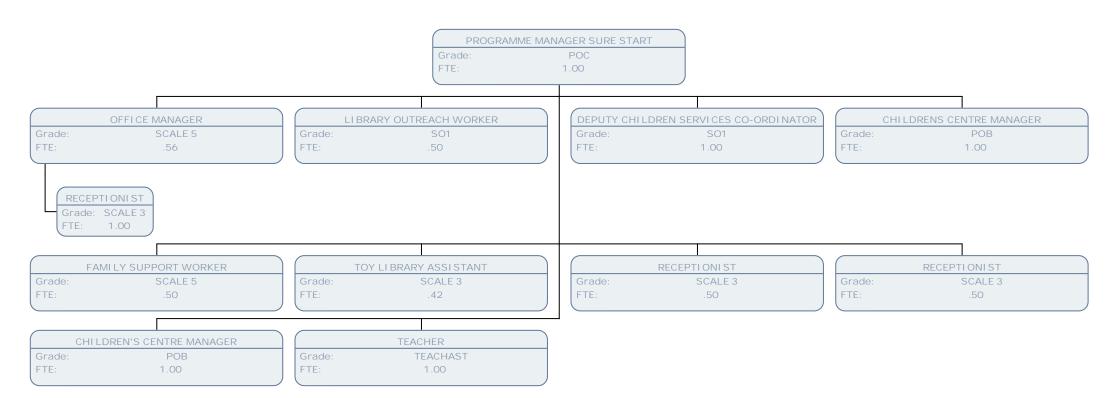

# Resident Services Chart March 13

### **Resident Services**

JALES TI PPELL

HEAD OF TRANSPTN PLAN POLICY & COM ENGMT

Grade: JNCCOA FTE: 1.00

TRANSPORTATION & AVIATION SENIOR MANAGER

Grade: POF FTE: 1.00

PLANNING SPECIALIST TEAM MANAGER

Grade: POE FTE: .80

LDF MANAGER
Grade: POE
FTE: 1.00

TRANSPORTATION & AVIATION SENIOR MANAGER

Grade: POF

FTE: 1.00

COMMUNITY ENGAGEMENT & TOWN IMPVMT MGR

Grade: POD FTE: 1.00 TRAFFIC PRKG ROAD SAFETY SCHOOL MGR

Grade: POE FTE: 1.00 HI GHWAYS ENGINEER

Grade: POB FTE: 1.00 TRANSPORT & AVI ATI ON TEAM MANAGER

Grade: POE FTE: 1.00

SENI OR PROJECT ENGINEER

Grade: POB

FTE: 1.00

COMMUNITY ENGAGEMENT & TOWN IMPVMT MGR POD Grade: 1.00 FTE: COMMUNITY LEADERSHIP CO-ORDINATOR TOWN CENTRE IMPROVEMENT OFFICER TOWN CENTRE I MPROVEMENT OFFI CER COMMUNITY LEADERSHIP CO-ORDINATOR POA POA POA POA Grade: Grade: Grade: Grade: FTE: .89 FTE: 1.00 FTE: 1.00 FTE: 1.00

POE Grade: 1.00 FTE: TECHNICIAN (SCALE 3 - SO1) ADMINISTRATIVE ASSISTANT TECHNICAL ASSISTANT TECHNICAL ASSISTANT SO1 SO2 SO1 SCALE 3 Grade: Grade: Grade: Grade: FTE: .56 FTE: 1.00 FTE: 1.00 FTE: 1.00

SENIOR TECHNICIAN - PARKING

Grade:

FTE:

SCALE 6

1.00

ROAD SAFETY & SCHOOL TRAVEL MANAGER

Grade:

FTE:

POA

1.00

TRAFFIC PRKG ROAD SAFETY SCHOOL MGR

ROAD SAFETY & SCHOOL TRAVEL MANAGER Grade: POA FTE: 1.00 SAFER ROUTES TO SCHOOL OFFICER SCHOOL CROSSING ATTENDANT SCHOOL CROSSING ATTENDANT SCHOOL CROSSING ATTENDANT Grade: SO2 SCALE 1C SCALE 1C SCALE 1C Grade: Grade: Grade: FTE: FTE: .28 FTE: .26 .28 1.00 FTE: SCHOOL CROSSING ATTENDANT SCHOOL CROSSING ATTENDANT SCHOOL CROSSING ATTENDANT SCHOOL CROSSING ATTENDANT SCALE 1C SCALE 1C SCALE 1C SCALE 1C Grade: Grade: Grade: Grade: FTE: .28 FTE: .28 FTE: .20 FTE: .28 SCHOOL CROSSING ATTENDANT SCHOOL CROSSING ATTENDANT SCHOOL CROSSING ATTENDANT SCHOOL CROSSING ATTENDANT Grade: SCALE 1C Grade: SCALE 1C Grade: SCALE 1C Grade: SCALE 1C FTE: .24 FTE: .19 FTE: .28 FTE: .28 SCHOOL CROSSING ATTENDANT SCHOOL CROSSING ATTENDANT SCHOOL CROSSING ATTENDANT SCHOOL CROSSING ATTENDANT SCALE 1C SCALE 1C SCALE 1C SCALE 1C Grade: Grade: Grade: Grade: FTE: .28 FTE: .28 FTE: .28 FTE: .28 SCHOOL CROSSING ATTENDANT SCHOOL CROSSING ATTENDANT SCHOOL CROSSING ATTENDANT SCHOOL CROSSING ATTENDANT SCALE 1C Grade: Grade: SCALE 1C Grade: SCALF 1C Grade: SCALE 1C .28 FTE: .28 .28 FTE: .28 ROAD SAFETY OFFICER ASSISTANT SCHOOL CROSSING ATTENDANT SCHOOL CROSSING ATTENDANT SCHOOL CROSSING ATTENDANT SO2 SCALE 1C SCALE 1C SCALE 1C Grade: Grade: Grade: Grade: FTE: FTE: .28 FTE: .28 FTE: .28 1.00 SCHOOL CROSSING ATTENDANT SCHOOL CROSSING ATTENDANT SCHOOL CROSSING ATTENDANT HILLINGDON Grade: SCALE 1C Grade: SCALE 1C Grade: SCALE 1C

FTE:

.28

FTE:

.28

FTE:

.28