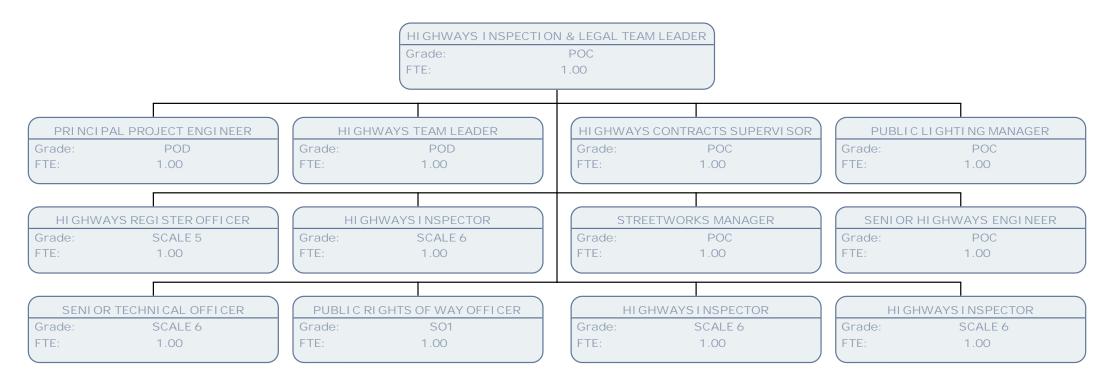

STREETWORKS MANAGER

Grade: POC FTE: 1.00

UTILITIESINSPECTOR

Grade: SO1 FTE: 1.00 NRSWA I NSPECTOR

Grade: SO1 (FTE: 1.00 PERMIT STREETWORKS CO-ORDI NATOR

Grade: SCALE 6 FTE: 1.00 NRSWA I NSPECTOR

Grade: SO1 FTE: 1.00