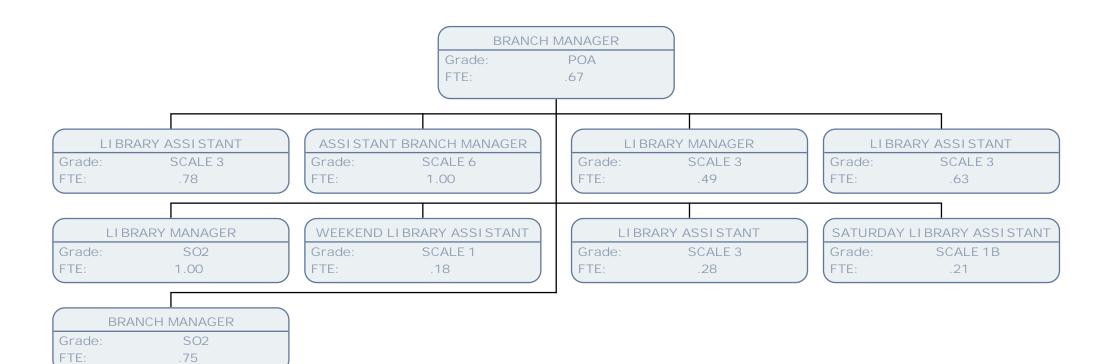

## BRANCH MANAGER

Grade: SO2 FTE: .75

ASSISTANT BRANCH MANAGER

Grade: SCALE 6

FTE: .67

LIBRARY ASSISTANT

Grade: SCALE 3

FTE: .65

ASSISTANT BRANCH MANAGER

Grade: SCALE 6

FTE: .54

LIBRARY ASSISTANT

Grade: SCALE 3

FTE: .50