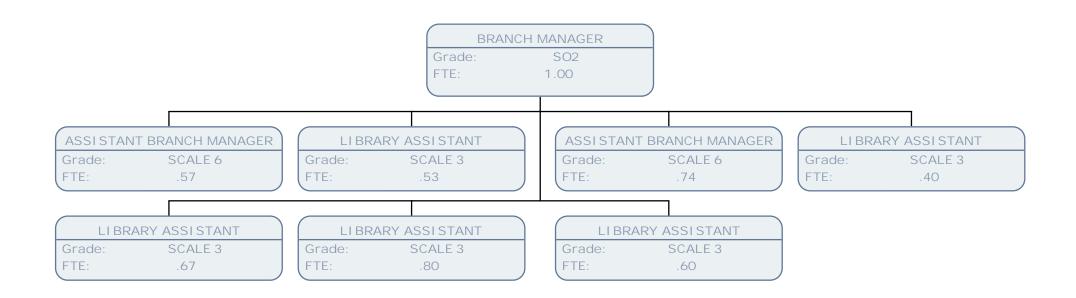

## BRANCH MANAGER

Grade: SO2 FTE: .75

ASSISTANT BRANCH MANAGER

Grade: SCALE 6

FTE: .67

LIBRARY ASSISTANT

Grade: SCALE 3

FTE: .65

ASSISTANT BRANCH MANAGER

Grade: SCALE 6

FTE: .54

LIBRARY ASSISTANT

Grade: SCALE 3

FTE: .50