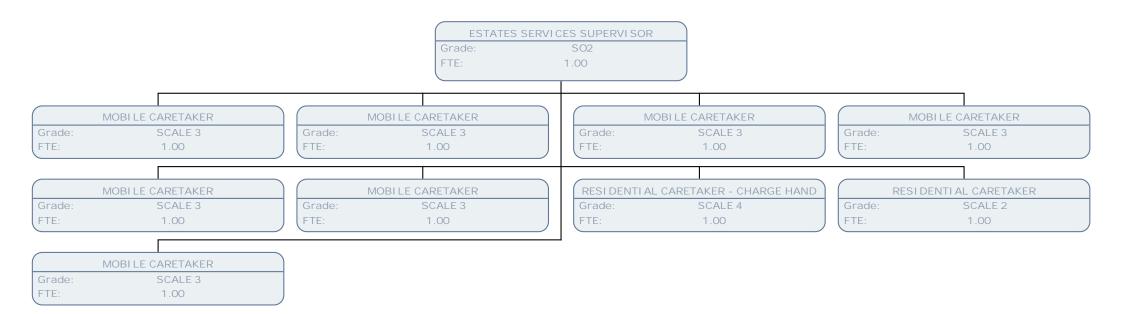

ESTATES SERVICES MANAGER

Grade: POC FTE: 1.00

ESTATE SERVICES SUPERVISOR

Grade: \$02 FTE: 1.00 ESTATES SERVICES SUPERVISOR

Grade: SO2 FTE: 1.00 SERVICE ADMINISTRATOR

Grade: SCALE 5 FTE: 1.00 ESTATES SERVICES SUPERVISOR