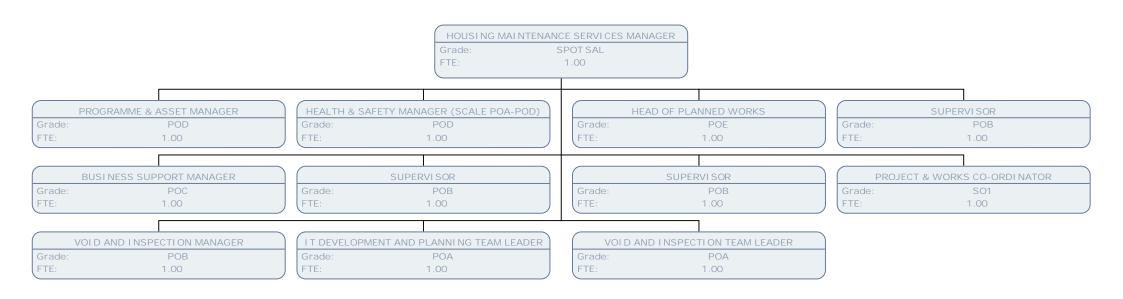

PROGRAMME & ASSET MANAGER

Grade: POD FTE: 1.00

SENIOR BUILDING SURVEYOR

Grade: POC FTE: .58

ASSET DATA MANAGER

Grade: POC FTE: 1.00 PROGRAMME MANAGER (ADAPTATIONS)

 Grade:
 SO2

 FTE:
 1.00

TECHNICAL ADMINISTRATION OFFICER

Grade: SCALE 6 FTE: .83

Grade: POC FTE: 1.00

TECHNICAL ADMINISTRATION OFFICER

Grade: SCALE 5 FTE: .60 ASBESTOS SURVEYOR

Grade: POB FTE: 1.00

BUSINESS SUPPORT MANAGER

Grade: POC FTE: 1.00