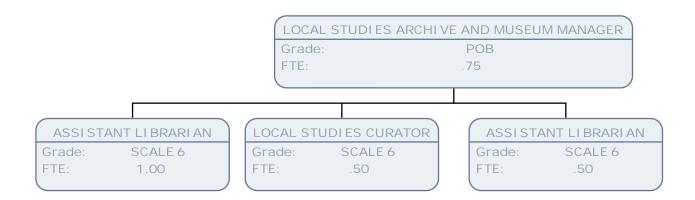

CENTRAL LIBRARY MANAGER

POA Grade: FTE: 1.00

LIBRARY ASSISTANT

SCALE 3 Grade:

FTE: 1.00 LIBRARY ASSISTANT

SCALE 3 Grade:

FTE: 1.00 ASSISTANT BRANCH MANAGER

SO2 Grade:

FTE: 1.00 ASSISTANT BRANCH MANAGER

SO2 Grade: FTE: 1.00

LIBRARY ASSISTANT

Grade: SCALE 3

1.00 FTE:

COMMUNITY LIBRARY MANAGER

SO2 Grade: 1.00 FTE:

LIBRARY ASSISTANT