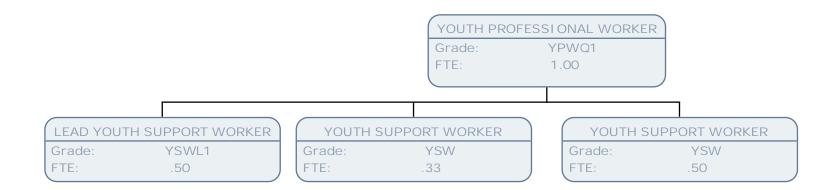

### YOUTH PROFESSIONAL WORKER YPW2 Grade: FTE: 1.00 YOUTH SUPPORT WORKER YOUTH SUPPORT WORKER YOUTH SUPPORT WORKER YOUTH SUPPORT WORKER YSW YSW YWT1A YSW Grade: Grade: Grade: Grade: FTE: .67 FTE: .33 FTE: .33 .33 FTE: YOUTH SUPPORT WORKER YOUTH SUPPORT WORKER YSW YSW Grade: Grade: FTE: .33 FTE: .33

### YOUTH PROFESSIONAL WORKER YPWQ1 Grade: FTE: 1.00 YOUTH SUPPORT WORKER YOUTH SUPPORT WORKER YOUTH SUPPORT WORKER YOUTH SUPPORT WORKER Grade: YSW Grade: YSW1 Grade: YWT1A Grade: YSW FTE: 1.00 FTE: .33 .33 FTE: .33 FTE: YOUTH SUPPORT WORKER YSW Grade: FTE: .33