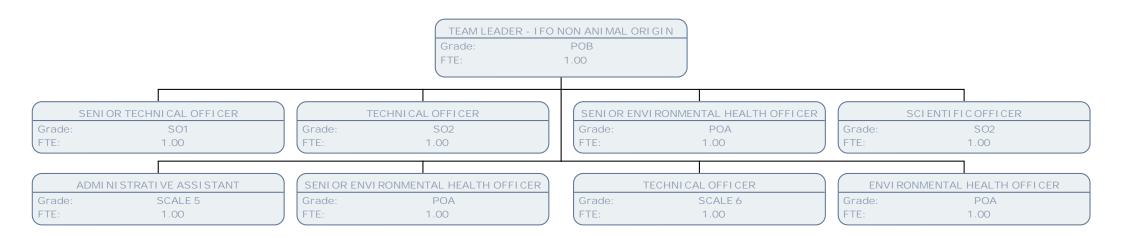

TRANSFORMATION PROJECT MANAGER

Grade: POB FTE: 1.00

TRANSFORMATION PROJECT SUPPORT OFFICER

Grade: SO1 FTE: 1.00

PUBLIC PROTECTION MANAGER POF Grade: FTE: 1.00 TRADING STANDARDS & LICENSING MANAGER TEAM LEADER - FOOD HEALTH & SAFETY TEAM LEADER - I FO ANIMAL ORIGIN LICENSING SERVICE MANAGER Grade: POC Grade: POC POC Grade: POC Grade: FTE: 1.00 FTE: 1.00 FTE: 1.00 FTE: 1.00 TEAM LEADER - I FO NON ANI MAL ORI GIN TEAM LEADER - ENVIRONMENTAL PROTECTION Grade: Grade: FTE: 1.00 FTE: 1.00