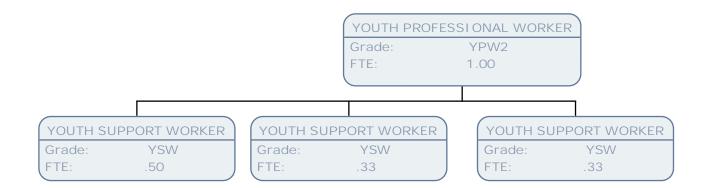

### YOUTH PROFESSIONAL WORKER YPW2 Grade: FTE: 1.00 YOUTH SUPPORT WORKER YOUTH SUPPORT WORKER YOUTH SUPPORT WORKER YOUTH SUPPORT WORKER YSW YSW YWT1A YSW Grade: Grade: Grade: Grade: FTE: .67 FTE: .33 FTE: .33 .33 FTE: YOUTH SUPPORT WORKER YOUTH SUPPORT WORKER YSW YSW Grade: Grade: FTE: .33 FTE: .33