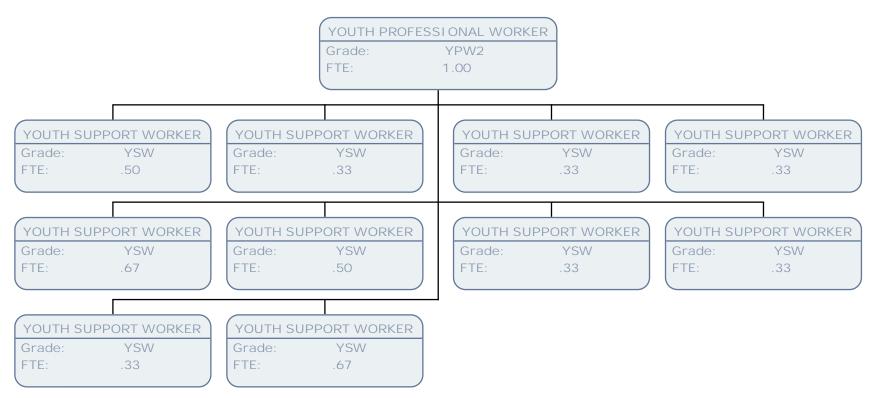

### YOUTH PROFESSIONAL WORKER YPW2 Grade: FTE: 1.00 YOUTH SUPPORT WORKER YOUTH SUPPORT WORKER YOUTH SUPPORT WORKER YOUTH SUPPORT WORKER YSW YSW YWT1A YSW Grade: Grade: Grade: Grade: FTE: .67 FTE: .33 FTE: .33 .33 FTE: YOUTH SUPPORT WORKER YOUTH SUPPORT WORKER YSW YSW Grade: Grade: FTE: .33 FTE: .33