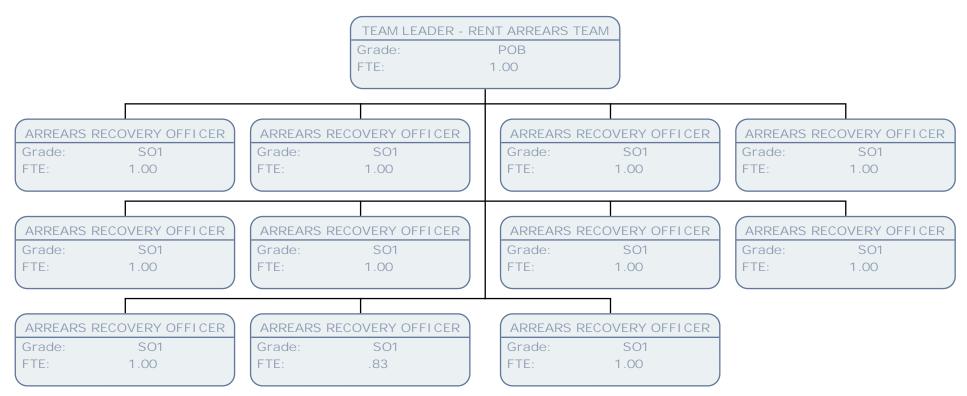

Grade: SO2 FTE: 1.00

HOUSING MANAGER INCOME

Grade: POD FTE: 1.00

TEAM LEADER - RENT ARREARS TEAM

Grade: POB FTE: 1.00 TEAM LEADER - RENT ARREARS TEAM

Grade: POB FTE: 1.00 RENT ACCOUNT MANAGER

Grade: POC FTE: .76