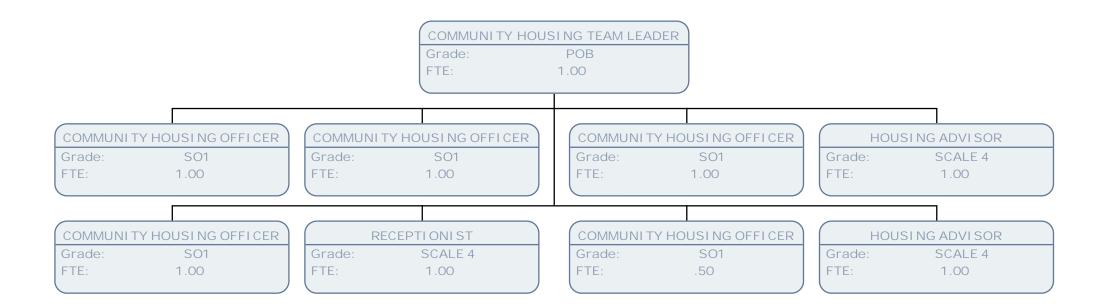

POC Grade: FTE: 1.00

TRAVELLERS SITE OFFICER

Grade: FTE: 1.00 COMMUNITY HOUSING TEAM LEADER

Grade: POB FTE: 1.00

COMMUNITY HOUSING TEAM LEADER

POB Grade: FTE: 1.00