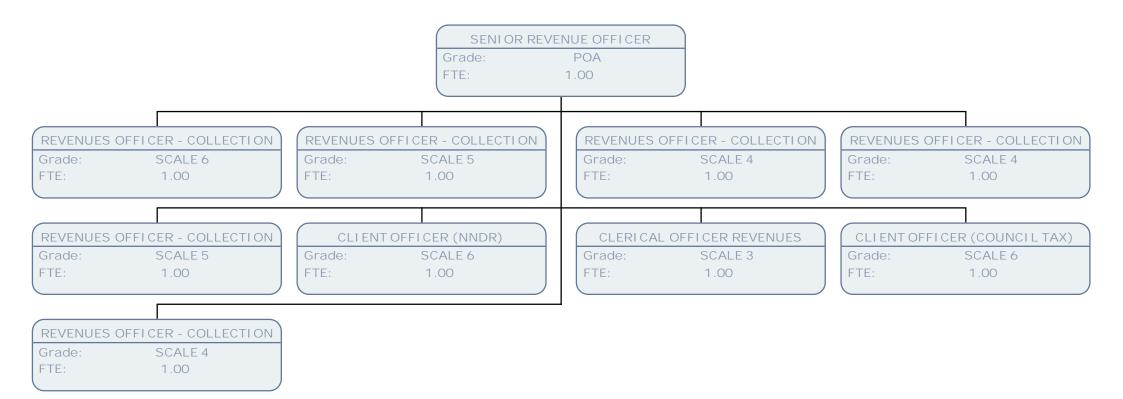

|
| FTE:         | 1.00                      | J | FTE:    | 1.00                      | J        | FTE:            | 1.00                  | J  |







| PRINCIPA | L ACCOUNTANT - EDUCATION      |
|----------|-------------------------------|
| Grade:   | POD                           |
| FTE:     | 1.00                          |
|          |                               |
| SEN      | II OR ACCOUNTANT - EDUCATI ON |
| Grade    | e: POA                        |
| FTE:     | 1.00                          |
| SEN      | II OR ACCOUNTANT - EDUCATI ON |
| Grade    | e: SO2                        |
| FTE:     | 1.00                          |
| SENI     | OR ACCOUNTANT (SCALE 6 - POA) |
| Grade    | e: SCALE 6                    |
| FTE:     | 1.00                          |



















|        | COURT OFFICER                      |
|--------|------------------------------------|
| Grade: | POA                                |
| FTE:   | 1.00                               |
|        |                                    |
| REVEN  | IUES OFFICER - SPECIALIST RECOVERY |
| Grade  | : SCALE 6                          |
| FTE:   | 1.00                               |
| REVEN  | IUES OFFICER - SPECIALIST RECOVERY |
| Grade  | SCALE 5                            |
| FTE:   | 1.00                               |



























| PRI NCI<br>Grade: | PAL CONTROL OFFICER            |
|-------------------|--------------------------------|
| FTE:              | .50                            |
| FIE:              | .50                            |
|                   |