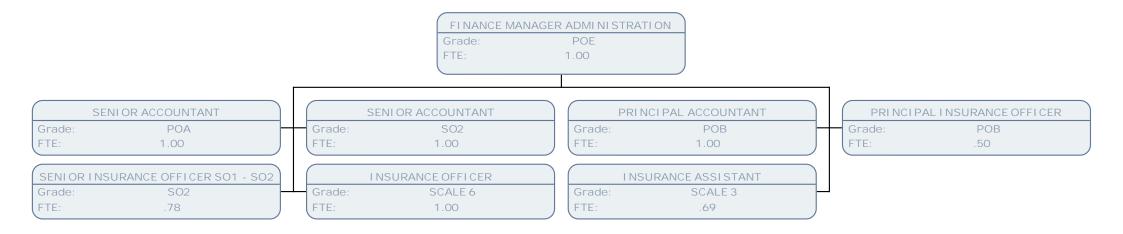

| E:        | 1.00                      | FTE:        | 1.00                      | FTE:             | 1.00                                      | FTE:       | 1.00                        | FTE:     | 1.00                    |
|                                                                                                                                                                                                                                                                |           |                           |             |                           |                  |                                           |            |                             |          |                         |



POC 1.00

FTE:















































| 1 |        | SENI OR ACCOUNTANT |  |
|---|--------|--------------------|--|
|   | Grade: | SO1                |  |
|   | FTE:   | 1.00               |  |























|              |                           |   |         | FI NANCE M                | GR - EDI | UCATION & SCHOO | DLS                   |    |
|--------------|---------------------------|---|---------|---------------------------|----------|-----------------|-----------------------|----|
|              |                           |   |         | Grade:                    |          | POF             |                       |    |
|              |                           |   |         | FTE:                      |          | 1.00            |                       |    |
|              |