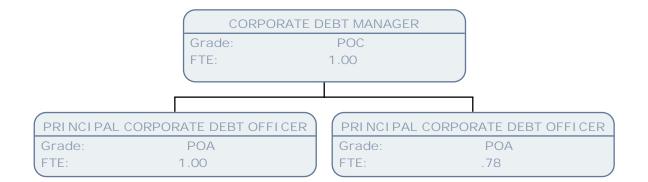

CCOUNTANT - EDUCATI ON |
| Grade    | e: SO2                        |
| FTE:     | 1.00                          |
| SENI     | OR ACCOUNTANT (SCALE 6 - POA) |
| Grade    | e: SCALE 6                    |
| FTE:     | 1.00                          |



















|        | COURT OFFICER                      |
|--------|------------------------------------|
| Grade: | POA                                |
| FTE:   | 1.00                               |
|        |                                    |
| REVEN  | IUES OFFICER - SPECIALIST RECOVERY |
| Grade  | : SCALE 6                          |
| FTE:   | 1.00                               |
| REVEN  | IUES OFFICER - SPECIALIST RECOVERY |
| Grade  | SCALE 5                            |
| FTE:   | 1.00                               |



























| PRI NCI<br>Grade: | PAL CONTROL OFFICER            |
|-------------------|--------------------------------|
| FTE:              | .50                            |
| FIE:              | .50                            |
|                   |                                |
|                   |                                |
|                   | ES CONTROL OFFICER (SC4 - SO1) |
|                   |                                |
| Grade:            | SCALE 5                        |
| FTE:              | .50                            |
|                   |                                |
|                   |                                |
| REVENU            | ES CONTROL OFFICER (SC4 - SO1) |
| Grade:            | SCALE 5                        |
| FTE: