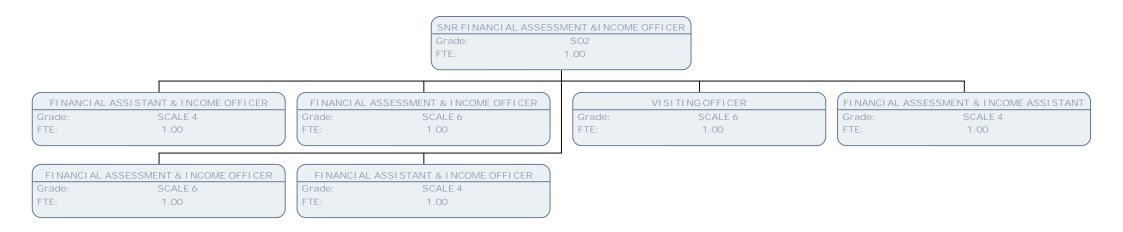

| PRINCIPA | L ACCOUNTANT - EDUCATION      |
|----------|-------------------------------|
| Grade:   | POD                           |
| FTE:     | 1.00                          |
|          |                               |
| SEN      | II OR ACCOUNTANT - EDUCATI ON |
| Grade    | e: POA                        |
| FTE:     | 1.00                          |
| SEN      | II OR ACCOUNTANT - EDUCATI ON |
| Grade    | e: SO2                        |
| FTE:     | 1.00                          |
| SENI     | OR ACCOUNTANT (SCALE 6 - POA) |
| Grade    | e: SCALE 6                    |
| FTE:     | 1.00                          |