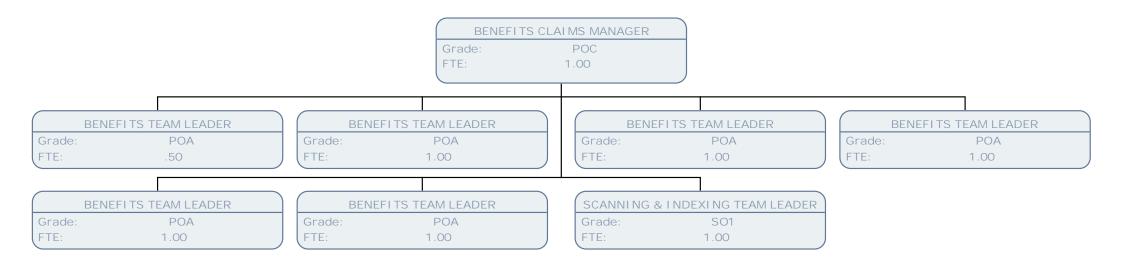

|
|                   | ES CONTROL OFFICER (SC4 - SO1) |
|                   |                                |
| Grade:            | SCALE 5                        |
| FTE:              | .50                            |
|                   |                                |
|                   |                                |
| REVENU            | ES CONTROL OFFICER (SC4 - SO1) |
| Grade:            | SCALE 5                        |
| FTE:              | 1.00                           |
|                   |                                |
|                   |                                |
| REVENU            | ES CONTROL OFFICER (SC4 - SO1) |
| Grade:            | SCALE 4                        |
| ETE:              | 1.00                           |





































| rade:   | POA                      |
|---------|--------------------------|
| TE:     | 1.00                     |
|         |                          |
|         |                          |
|         |                          |
| PRC     | DCUREMENT EXECUTIVE      |
| Grade:  | POA                      |
| FTE:    | 1.00                     |
|         |                          |
| PRO     | OCUREMENT EXECUTI VE     |
| Grade:  | POA                      |
| FTE:    | 1.00                     |
|         |                          |
| SCHOOLS | S PROCUREMENT EXECUTI VE |
|         | 504                      |
| Grade:  | POA                      |