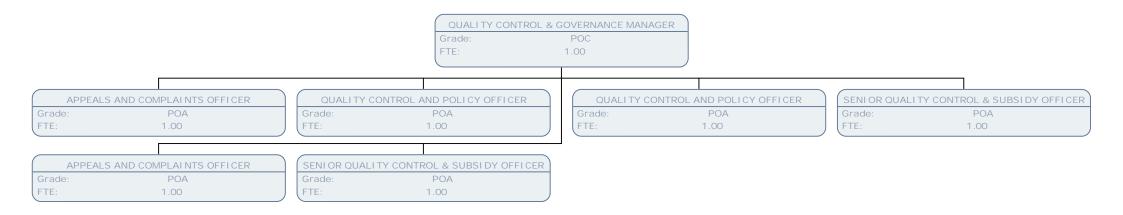

|
|                   | ES CONTROL OFFICER (SC4 - SO1) |
|                   |                                |
| Grade:            | SCALE 5                        |
| FTE:              | .50                            |
|                   |                                |
|                   |                                |
| REVENU            | ES CONTROL OFFICER (SC4 - SO1) |
| Grade:            | SCALE 5                        |
| FTE:              | 1.00                           |
|                   |                                |
|                   |                                |
| REVENU            | ES CONTROL OFFICER (SC4 - SO1) |
| Grade:            | SCALE 4                        |
| ETE:              | 1.00                           |





































| rade:   | POA                      |
|---------|--------------------------|
| TE:     | 1.00                     |
|         |                          |
|         |                          |
|         |                          |
| PRC     | DCUREMENT EXECUTIVE      |
| Grade:  | POA                      |
| FTE:    | 1.00                     |
|         |                          |
| PRO     | OCUREMENT EXECUTI VE     |
| Grade:  | POA                      |
| FTE:    | 1.00                     |
|         |                          |
| SCHOOLS | S PROCUREMENT EXECUTI VE |
|         | 504                      |
| Grade:  | POA                      |