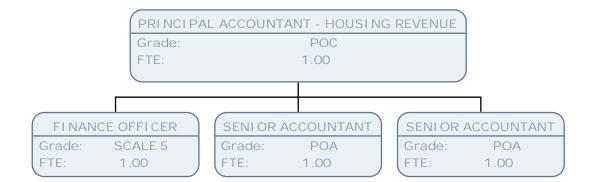

| FTE:       | 1.00                        | FTE:     | 1.00                    |
|                                                                                                                                                                                                                                                                |           |                           |             |                           |                  |                                           |            |                             |          |                         |



POC 1.00

FTE:















































| 1 |        | SENI OR ACCOUNTANT |  |
|---|--------|--------------------|--|
|   | Grade: | SO1                |  |
|   | FTE:   | 1.00               |  |























|              |                           |   |         | FI NANCE M                | GR - EDI | UCATION & SCHOO | DLS                   |    |
|--------------|---------------------------|---|---------|---------------------------|----------|-----------------|-----------------------|----|
|              |                           |   |         | Grade:                    |          | POF             |                       |    |
|              |                           |   |         | FTE:                      |          | 1.00            |                       |    |
|              |                           |   |         |                           |          | 1               |                       |    |
|              |                           | Г |         |