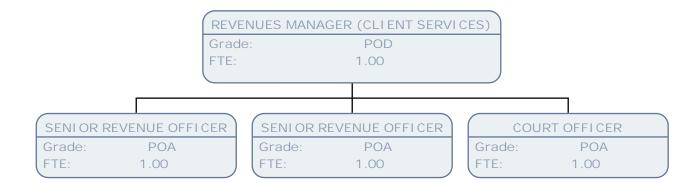

|        | COURT OFFICER                      |
|--------|------------------------------------|
| Grade: | POA                                |
| FTE:   | 1.00                               |
|        |                                    |
| REVEN  | IUES OFFICER - SPECIALIST RECOVERY |
| Grade  | : SCALE 6                          |
| FTE:   | 1.00                               |
| REVEN  | IUES OFFICER - SPECIALIST RECOVERY |
| Grade  | SCALE 5                            |
| FTE:   | 1.00                               |