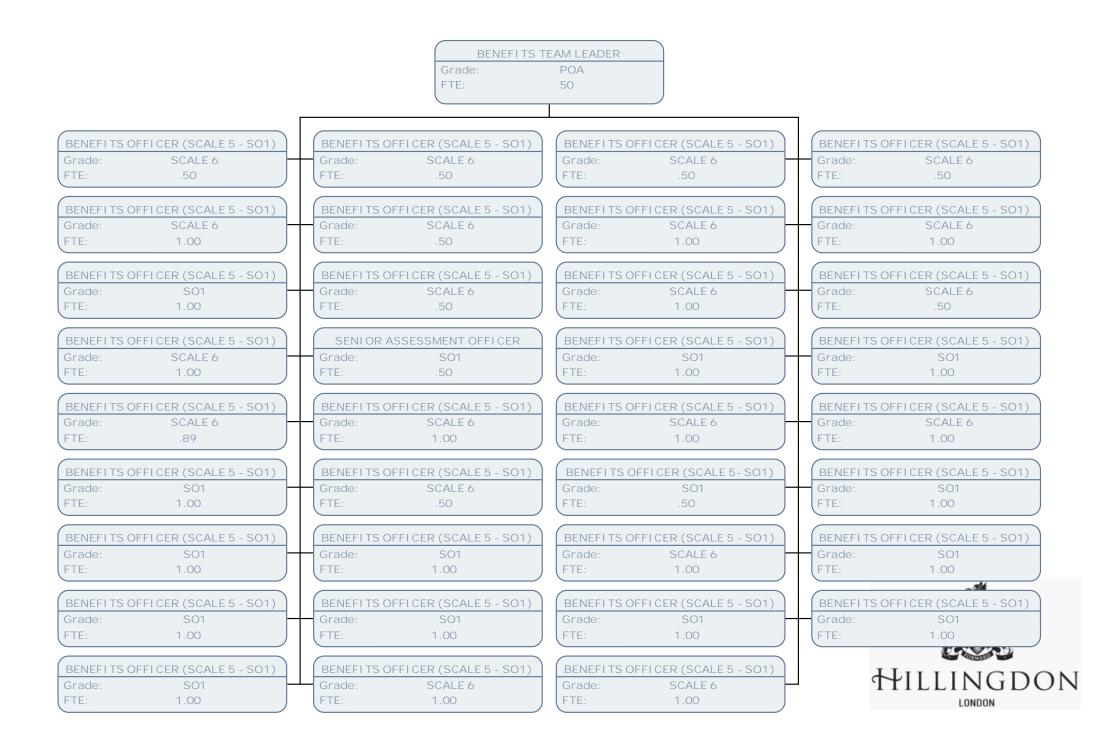

|
|                   | ES CONTROL OFFICER (SC4 - SO1) |
|                   |                                |
| Grade:            | SCALE 5                        |
| FTE:              | .50                            |
|                   |                                |
|                   |                                |
| REVENU            | ES CONTROL OFFICER (SC4 - SO1) |
| Grade:            | SCALE 5                        |
| FTE:              | 1.00                           |
|                   |                                |
|                   |                                |
| REVENU            | ES CONTROL OFFICER (SC4 - SO1) |
| Grade:            | SCALE 4                        |
| ETE:              | 1.00                           |





































| rade:   | POA                      |
|---------|--------------------------|
| TE:     | 1.00                     |
|         |                          |
|         |                          |
|         |                          |
| PRC     | DCUREMENT EXECUTIVE      |
| Grade:  | POA                      |
| FTE:    | 1.00                     |
|         |                          |
| PRO     | OCUREMENT EXECUTI VE     |
| Grade:  | POA                      |
| FTE:    | 1.00                     |
|         |                          |
| SCHOOLS | S PROCUREMENT EXECUTI VE |
|         | 504                      |
| Grade:  | POA                      |