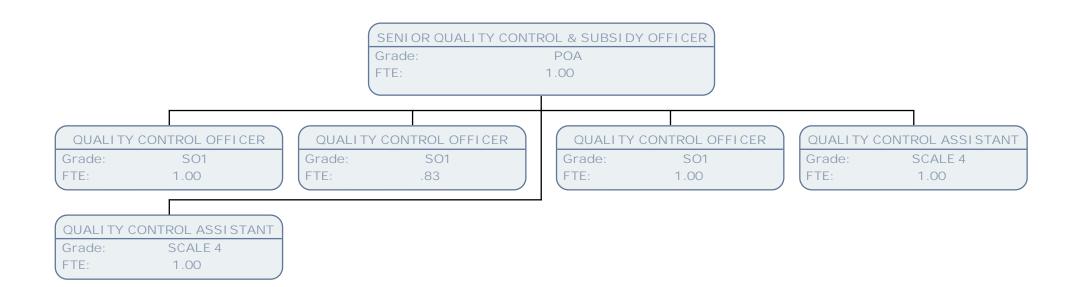

|
|                   | ES CONTROL OFFICER (SC4 - SO1) |
|                   |                                |
| Grade:            | SCALE 5                        |
| FTE:              | .50                            |
|                   |                                |
|                   |                                |
| REVENU            | ES CONTROL OFFICER (SC4 - SO1) |
| Grade:            | SCALE 5                        |
| FTE:              | 1.00                           |
|                   |                                |
|                   |                                |
| REVENU            | ES CONTROL OFFICER (SC4 - SO1) |
| Grade:            | SCALE 4                        |
| ETE:              | 1.00                           |





































| rade:   | POA                      |
|---------|--------------------------|
| TE:     | 1.00                     |
|         |                          |
|         |                          |
|         |                          |
| PRC     | DCUREMENT EXECUTIVE      |
| Grade:  | POA                      |
| FTE:    | 1.00                     |
|         |                          |
| PRO     | OCUREMENT EXECUTI VE     |
| Grade:  | POA                      |
| FTE:    | 1.00                     |
|         |                          |
| SCHOOLS | S PROCUREMENT EXECUTI VE |
|         | 504                      |
| Grade:  | POA                      |