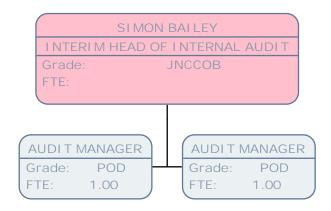

| SCALE 4                        |
| ETE:              | 1.00                           |





































| rade:   | POA                      |
|---------|--------------------------|
| TE:     | 1.00                     |
|         |                          |
|         |                          |
|         |                          |
| PRC     | DCUREMENT EXECUTIVE      |
| Grade:  | POA                      |
| FTE:    | 1.00                     |
|         |                          |
| PRO     | OCUREMENT EXECUTI VE     |
| Grade:  | POA                      |
| FTE:    | 1.00                     |
|         |                          |
| SCHOOLS | S PROCUREMENT EXECUTI VE |
|         | 504                      |
| Grade:  | POA                      |