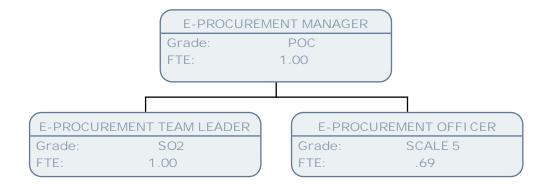

| rade:   | POA                      |
|---------|--------------------------|
| TE:     | 1.00                     |
|         |                          |
|         |                          |
|         |                          |
| PRC     | DCUREMENT EXECUTIVE      |
| Grade:  | POA                      |
| FTE:    | 1.00                     |
|         |                          |
| PRO     | OCUREMENT EXECUTI VE     |
| Grade:  | POA                      |
| FTE:    | 1.00                     |
|         |                          |
| SCHOOLS | S PROCUREMENT EXECUTI VE |
|         | 504                      |
| Grade:  | POA                      |