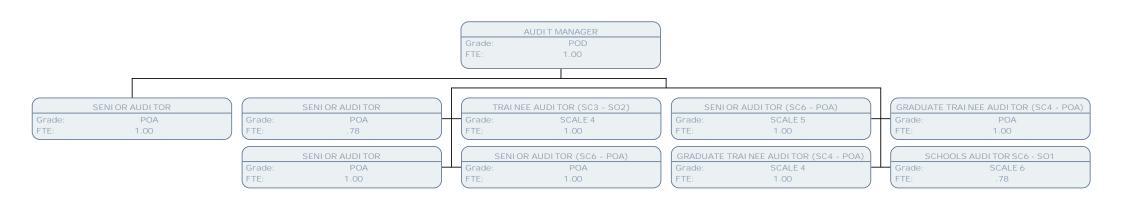

SCALE 4                        |
| ETE:              | 1.00                           |





































| rade:   | POA                      |
|---------|--------------------------|
| TE:     | 1.00                     |
|         |                          |
|         |                          |
|         |                          |
| PRC     | DCUREMENT EXECUTIVE      |
| Grade:  | POA                      |
| FTE:    | 1.00                     |
|         |                          |
| PRO     | OCUREMENT EXECUTI VE     |
| Grade:  | POA                      |
| FTE:    | 1.00                     |
|         |                          |
| SCHOOLS | S PROCUREMENT EXECUTI VE |
|         | 504                      |
| Grade:  | POA                      |