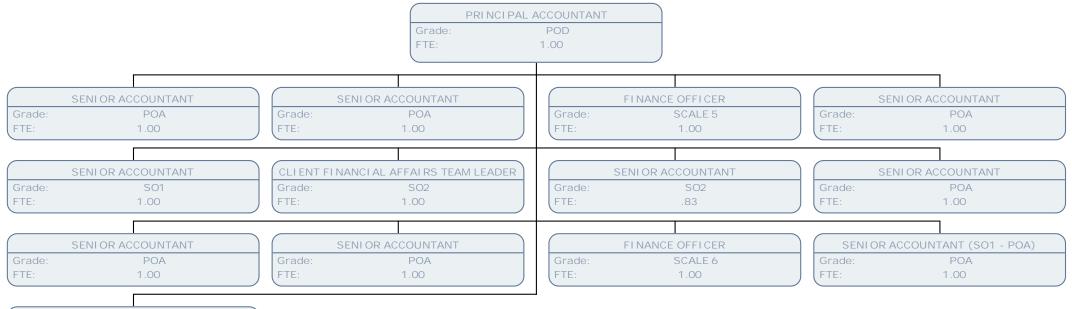

POC 1.00

FTE:

| 1 |        | SENI OR ACCOUNTANT |  |
|---|--------|--------------------|--|
|   | Grade: | SO1                |  |
|   | FTE:   | 1.00               |  |

|              |                           |   |         | FI NANCE M                | GR - EDI | UCATION & SCHOO | DLS                   |    |
|--------------|---------------------------|---|---------|---------------------------|----------|-----------------|-----------------------|----|
|              |                           |   |         | Grade:                    |          | POF             |                       |    |
|              |                           |   |         | FTE:                      |          | 1.00            |                       |    |
|              |                           |   |         |                           |          | 1               |                       |    |
|              |                           | Г |         |                           |          |                 |                       | ]  |
| PRINCIPAL AG | CCOUNTANT - SCHOOLS FINAN | E | PRINCIP | AL ACCOUNTANT - EDUCATI ( | ON       | TEACHER         | RS ASSESSMENTS OFFICE | ER |
| Grade:       | POE                       |   | Grade:  | POD                       |          | Grade:          | SO1                   |    |
| FTE:         | 1.00                      | J | FTE:    | 1.00                      | J        | FTE:            | 1.00                  | J  |