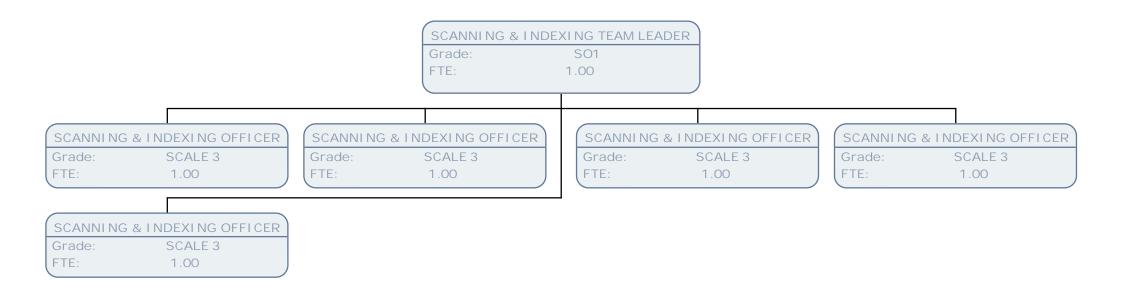

|
|                   | ES CONTROL OFFICER (SC4 - SO1) |
|                   |                                |
| Grade:            | SCALE 5                        |
| FTE:              | .50                            |
|                   |                                |
|                   |                                |
| REVENU            | ES CONTROL OFFICER (SC4 - SO1) |
| Grade:            | SCALE 5                        |
| FTE:              | 1.00                           |
|                   |                                |
|                   |                                |
| REVENU            | ES CONTROL OFFICER (SC4 - SO1) |
| Grade:            | SCALE 4                        |
| ETE:              | 1.00                           |





































| rade:   | POA                      |
|---------|--------------------------|
| TE:     | 1.00                     |
|         |                          |
|         |                          |
|         |                          |
| PRC     | DCUREMENT EXECUTIVE      |
| Grade:  | POA                      |
| FTE:    | 1.00                     |
|         |                          |
| PRO     | OCUREMENT EXECUTI VE     |
| Grade:  | POA                      |
| FTE:    | 1.00                     |
|         |                          |
| SCHOOLS | S PROCUREMENT EXECUTI VE |
|         | 504                      |
| Grade:  | POA                      |