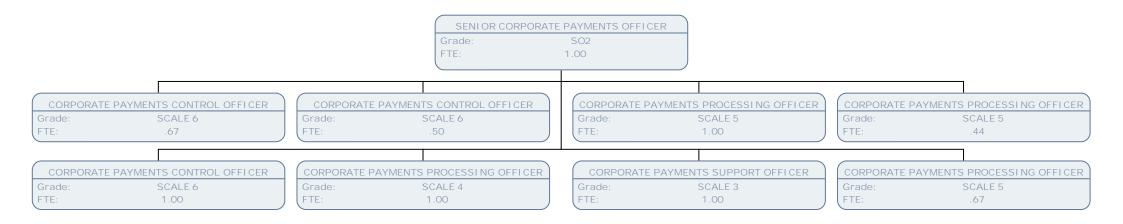

| PRI NCI<br>Grade: | PAL CONTROL OFFICER            |
|-------------------|--------------------------------|
| FTE:              | .50                            |
| FIE:              | .50                            |
|                   |                                |
|                   |                                |
|                   | ES CONTROL OFFICER (SC4 - SO1) |
|                   |                                |
| Grade:            | SCALE 5                        |
| FTE:              | .50                            |
|                   |                                |
|                   |                                |
| REVENU            | ES CONTROL OFFICER (SC4 - SO1) |
| Grade:            | SCALE 5                        |
| FTE:              | 1.00                           |
|                   |                                |
|                   |                                |
| REVENU            | ES CONTROL OFFICER (SC4 - SO1) |
| Grade:            | SCALE 4                        |
| ETE:              | 1.00                           |