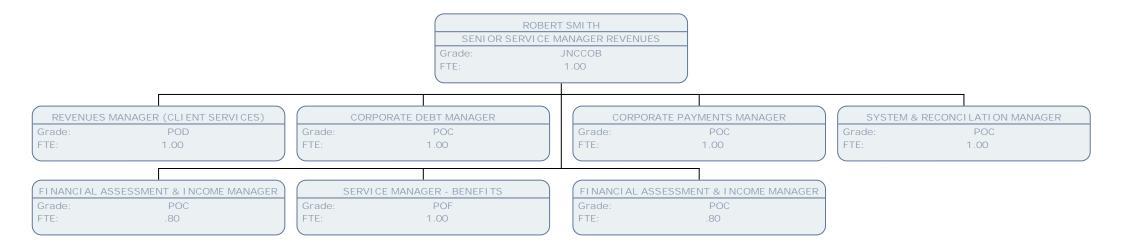

|    |
| FTE:         | 1.00                      | J | FTE:    | 1.00                      | J        | FTE:            | 1.00                  | J  |







| PRINCIPA | L ACCOUNTANT - EDUCATION      |
|----------|-------------------------------|
| Grade:   | POD                           |
| FTE:     | 1.00                          |
|          |                               |
| SEN      | II OR ACCOUNTANT - EDUCATI ON |
| Grade    | e: POA                        |
| FTE:     | 1.00                          |
| SEN      | II OR ACCOUNTANT - EDUCATI ON |
| Grade    | e: SO2                        |
| FTE:     | 1.00                          |
| SENI     | OR ACCOUNTANT (SCALE 6 - POA) |
| Grade    | e: SCALE 6                    |
| FTE:     | 1.00                          |



















|        | COURT OFFICER                      |
|--------|------------------------------------|
| Grade: | POA                                |
| FTE:   | 1.00                               |
|        |                                    |
| REVEN  | IUES OFFICER - SPECIALIST RECOVERY |
| Grade  | : SCALE 6                          |
| FTE:   | 1.00                               |
| REVEN  | IUES OFFICER - SPECIALIST RECOVERY |
| Grade  | SCALE 5                            |
| FTE:   | 1.00                               |



























| PRI NCI<br>Grade: | PAL CONTROL OFFICER            |
|-------------------|--------------------------------|
| FTE:              | .50                            |
| FIE:              | .50                            |
|