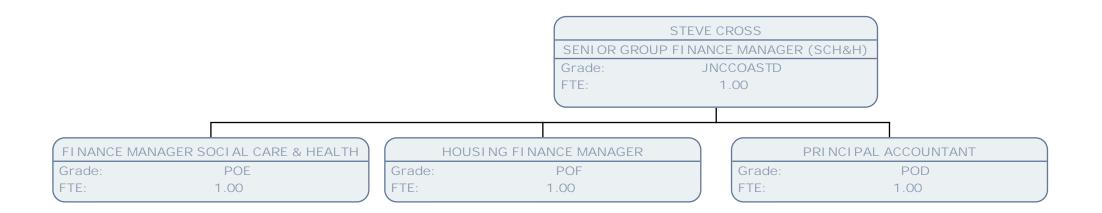

| E:        | 1.00                      | FTE:        | 1.00                      | FTE:             | 1.00                                      | FTE:       | 1.00                        | FTE:     | 1.00                    |
|                                                                                                                                                                                                                                                                |           |                           |             |                           |                  |                                           |            |                             |          |                         |



POC 1.00

FTE:















































| 1 |        | SENI OR ACCOUNTANT |  |
|---|--------|--------------------|--|
|   | Grade: | SO1                |  |
|   | FTE:   | 1.00               |  |























|              |                           |   |         | FI NANCE M                | GR - EDI | UCATION & SCHOO | DLS                   |    |
|--------------|---------------------------|---|---------|---------------------------|----------|-----------------|-----------------------|----|
|              |                           |   |         | Grade:                    |          | POF             |                       |    |
|              |                           |   |         | FTE:                      |          | 1.00            |                       |    |
|              |