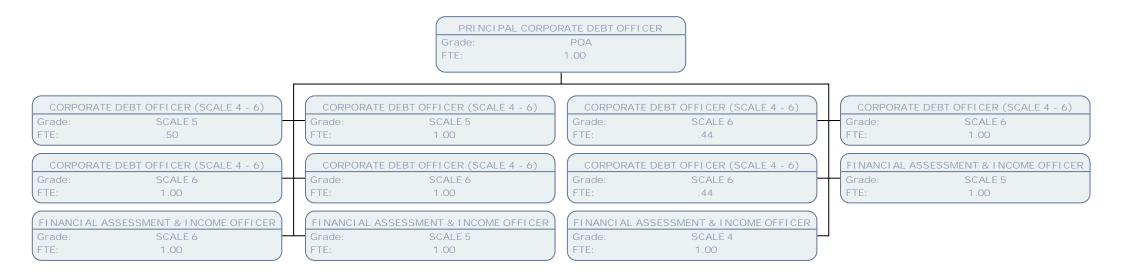

NTANT - EDUCATI ON |
| Grade    | e: SO2                        |
| FTE:     | 1.00                          |
| SENI     | OR ACCOUNTANT (SCALE 6 - POA) |
| Grade    | e: SCALE 6                    |
| FTE:     | 1.00                          |



















|        | COURT OFFICER                      |
|--------|------------------------------------|
| Grade: | POA                                |
| FTE:   | 1.00                               |
|        |                                    |
| REVEN  | IUES OFFICER - SPECIALIST RECOVERY |
| Grade  | : SCALE 6                          |
| FTE:   | 1.00                               |
| REVEN  | IUES OFFICER - SPECIALIST RECOVERY |
| Grade  | SCALE 5                            |
| FTE:   | 1.00                               |



























| PRI NCI<br>Grade: | PAL CONTROL OFFICER            |
|-------------------|--------------------------------|
| FTE:              | .50                            |
| FIE:              | .50                            |
|                   |                                |
|                   |                                |
|                   | ES CONTROL OFFICER (SC4 - SO1) |
|                   |                                |
| Grade:            | SCALE 5                        |
| FTE:              | .50                            |
|                   |                                |
|                   |                                |
| REVENU            | ES CONTROL OFFICER (SC4 - SO1) |
| Grade:            | SCALE 5                        |
| FTE: