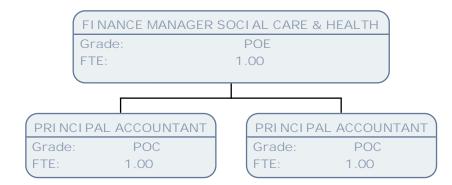

| E:        | 1.00                      | FTE:        | 1.00                      | FTE:             | 1.00                                      | FTE:       | 1.00                        | FTE:     | 1.00                    |
|                                                                                                                                                                                                                                                                |           |                           |             |                           |                  |                                           |            |                             |          |                         |



POC 1.00

FTE:















































| 1 |        | SENI OR ACCOUNTANT |  |
|---|--------|--------------------|--|
|   | Grade: | SO1                |  |
|   | FTE:   | 1.00               |  |























|              |                           |   |         | FI NANCE M                | GR - EDI | UCATION & SCHOO | DLS                   |    |
|--------------|---------------------------|---|---------|---------------------------|----------|-----------------|-----------------------|----|
|              |                           |   |         | Grade:                    |          | POF             |                       |    |
|              |                           |   |         | FTE:                      |          | 1.00            |                       |    |
|              |