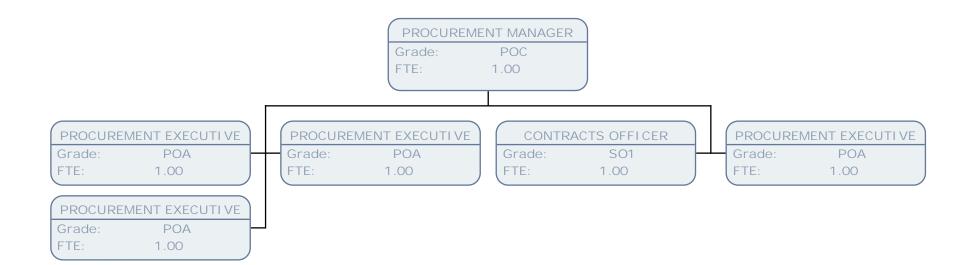

| rade:   | POA                      |
|---------|--------------------------|
| TE:     | 1.00                     |
|         |                          |
|         |                          |
|         |                          |
| PRC     | DCUREMENT EXECUTIVE      |
| Grade:  | POA                      |
| FTE:    | 1.00                     |
|         |                          |
| PRO     | OCUREMENT EXECUTI VE     |
| Grade:  | POA                      |
| FTE:    | 1.00                     |
|         |                          |
| SCHOOLS | S PROCUREMENT EXECUTI VE |
|         | 504                      |
| Grade:  | POA                      |