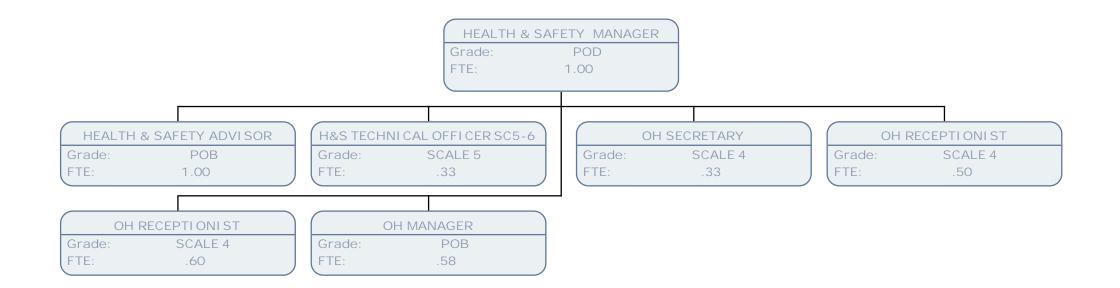

---|------------|------------------------------------|-----|-------------|-----------------|---------|
|            |                    |   |            | Grade:<br>FTE:                     |     | POB<br>1.00 |                 |         |
|            |                    | Г |            |                                    |     |             |                 |         |
| L&D TRAI N | ING SUPPORT OFFICE | R | L&D TRAI I | NING SUPPORT OFFI                  | CER | L&D COM     | VI SSI ONI NG C | DFFICER |
| Grade:     | SCALE 5            |   | Grade:     | SCALE 5                            |     | Grade:      | SO1             |         |
| FTE:       | 1.00               |   | FTE:       | 1.00                               |     | FTE:        | 1.00            |         |