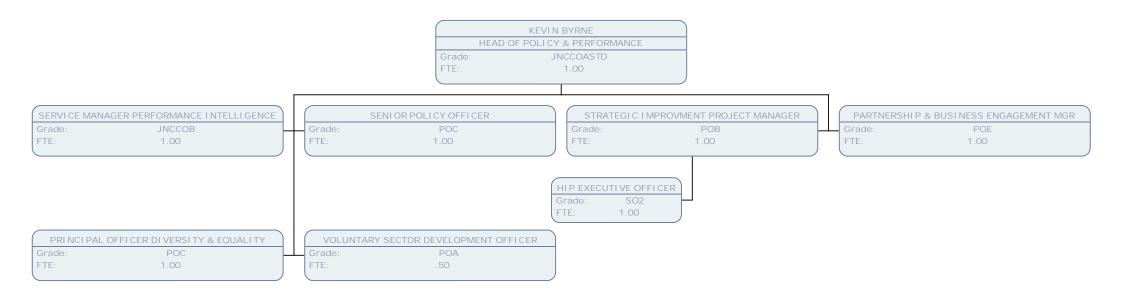

## Administration Chart March 13

Administration









































| Grade:                    | SO1                                  |  |  |  |  |
|---------------------------|--------------------------------------|--|--|--|--|
| FTE:                      | 1.00                                 |  |  |  |  |
|                           |                                      |  |  |  |  |
|                           |                                      |  |  |  |  |
|                           |                                      |  |  |  |  |
|                           |                                      |  |  |  |  |
| BUSINES                   | SS SUPPORT OFFICER                   |  |  |  |  |
| BUSINES<br>Grade:         | SS SUPPORT OFFICER<br>SCALE 5        |  |  |  |  |
|                           |