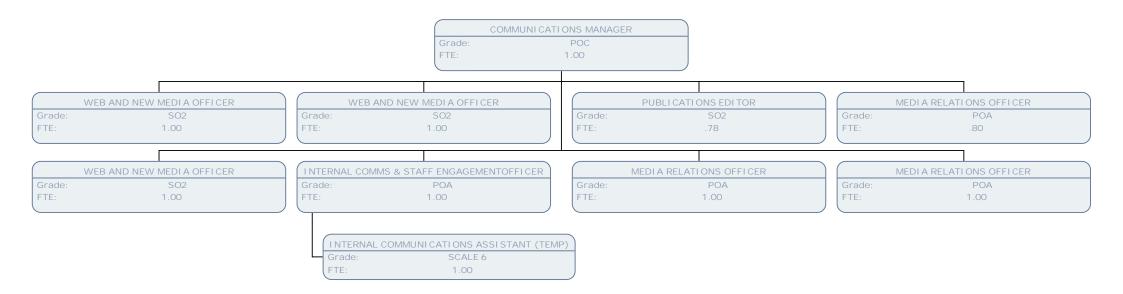

----|------------------------------------|-----|-------------|-----------------|---------|
|            |                    |   |            | Grade:<br>FTE:                     |     | POB<br>1.00 |                 |         |
|            |                    | Г |            |                                    |     |             |                 |         |
| L&D TRAI N | ING SUPPORT OFFICE | R | L&D TRAI I | NING SUPPORT OFFI                  | CER | L&D COM     | VI SSI ONI NG C | DFFICER |
| Grade:     | SCALE 5            |   | Grade:     | SCALE 5                            |     | Grade:      | SO1             |         |
| FTE:       | 1.00               |   | FTE:       | 1.00                               |     | FTE:        | 1.00            |         |