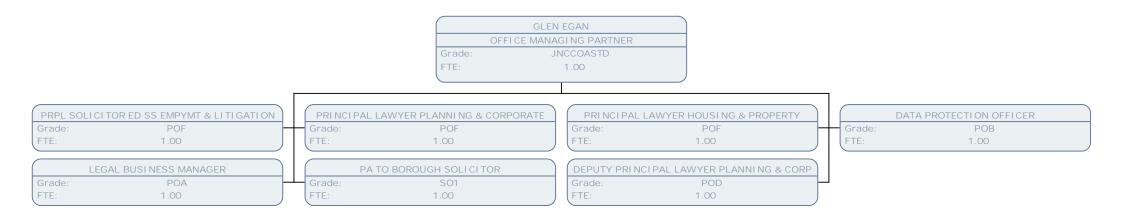

## Administration Chart March 13

Administration









































| Grade:                    | SO1                                  |  |  |  |  |
|---------------------------|--------------------------------------|--|--|--|--|
| FTE:                      | 1.00                                 |  |  |  |  |
|                           |                                      |  |  |  |  |
|                           |                                      |  |  |  |  |
|                           |                                      |  |  |  |  |
|                           |                                      |  |  |  |  |
| BUSINES                   | SS SUPPORT OFFICER                   |  |  |  |  |
| BUSINES<br>Grade:         | SS SUPPORT OFFICER<br>SCALE 5        |  |  |  |  |
|                           |