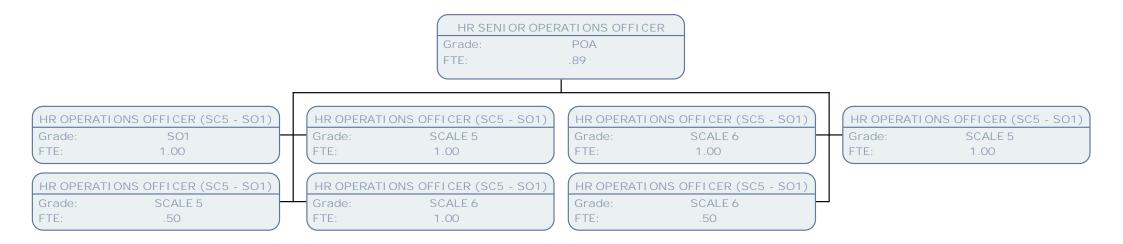

| SERVICE I MPROVEMENT MANAGER            |
|--------------------|-----------------------------------------|
| Grade:             | POC                                     |
| FTE:               | 1.00                                    |
| -                  |                                         |
|                    |                                         |
| COMPLAIN<br>Grade: | TS & SERVICE IMPROVEMENT OFFICER<br>POA |
| FTE:               | 1.00                                    |
|                    |                                         |
| CUSTOM             | ER CARE AND COMPLAINTS OFFICER          |
| Grade:             | POA                                     |
| FTE:               | .78                                     |















































| SENI OR REC | RUI TMENT ADVI SOR      |  |  |  |  |
|-------------|-------------------------|--|--|--|--|
| Grade:      | POA                     |  |  |  |  |
| FTE:        | 1.00                    |  |  |  |  |
|             |                         |  |  |  |  |
|             |                         |  |  |  |  |
|             |                         |  |  |  |  |
| RECRUIT     | MENT ADVI SOR (SC5-SO2) |  |  |  |  |
| Grade:      | SO1                     |  |  |  |  |
| FTE:        | 1.00                    |  |  |  |  |
|             |                         |  |  |  |  |
| RECRUIT     | MENT ADVI SOR (SC5-SO2) |  |  |  |  |
| Grade:      | SCALE 6                 |  |  |  |  |
| FTE:        | 1.00                    |  |  |  |  |
|             |