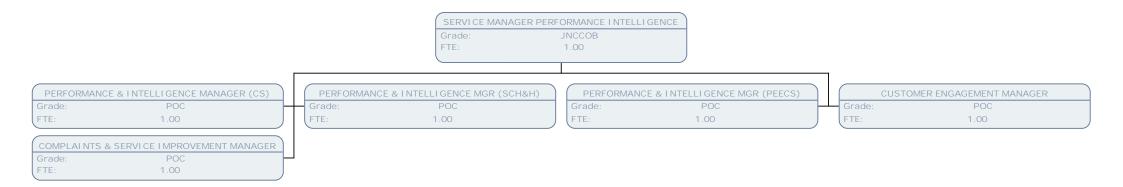

| COMPLAINTS &       | SERVICE I MPROVEMENT MANAGER            |
|--------------------|-----------------------------------------|
| Grade:             | POC                                     |
| FTE:               | 1.00                                    |
| -                  |                                         |
|                    |                                         |
| COMPLAIN<br>Grade: | TS & SERVICE IMPROVEMENT OFFICER<br>POA |
| FTE:               | 1.00                                    |
|                    |                                         |
| CUSTOM             | ER CARE AND COMPLAINTS OFFICER          |
| Grade:             | POA                                     |
| FTE:               | .78                                     |