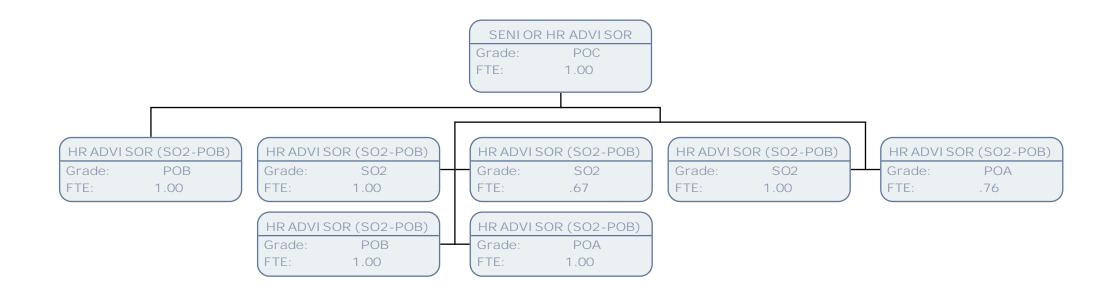

SERVICE I MPROVEMENT MANAGER            |
|--------------------|-----------------------------------------|
| Grade:             | POC                                     |
| FTE:               | 1.00                                    |
| -                  |                                         |
|                    |                                         |
| COMPLAIN<br>Grade: | TS & SERVICE IMPROVEMENT OFFICER<br>POA |
| FTE:               | 1.00                                    |
|                    |                                         |
| CUSTOM             | ER CARE AND COMPLAINTS OFFICER          |
| Grade:             | POA                                     |
| FTE:               | .78                                     |















































| SENI OR REC | RUI TMENT ADVI SOR      |  |  |  |  |
|-------------|-------------------------|--|--|--|--|
| Grade:      | POA                     |  |  |  |  |
| FTE:        | 1.00                    |  |  |  |  |
|             |                         |  |  |  |  |
|             |                         |  |  |  |  |
|             |                         |  |  |  |  |
| RECRUIT     | MENT ADVI SOR (SC5-SO2) |  |  |  |  |
| Grade:      | SO1                     |  |  |  |  |
| FTE:        | 1.00                    |  |  |  |  |
|             |                         |  |  |  |  |
| RECRUIT     | MENT ADVI SOR (SC5-SO2) |  |  |  |  |
| Grade:      | SCALE 6                 |  |  |  |  |
| FTE:        | 1.00                    |  |  |  |  |
|             |