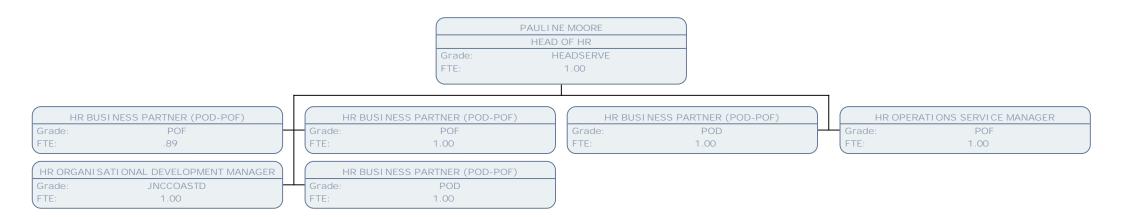

S &       | SERVICE I MPROVEMENT MANAGER            |
|--------------------|-----------------------------------------|
| Grade:             | POC                                     |
| FTE:               | 1.00                                    |
| -                  |                                         |
|                    |                                         |
| COMPLAIN<br>Grade: | TS & SERVICE IMPROVEMENT OFFICER<br>POA |
| FTE:               | 1.00                                    |
|                    |                                         |
| CUSTOM             | ER CARE AND COMPLAINTS OFFICER          |
| Grade:             | POA                                     |
| FTE:               | .78                                     |















































| SENI OR REC | RUI TMENT ADVI SOR      |  |  |  |  |
|-------------|-------------------------|--|--|--|--|
| Grade:      | POA                     |  |  |  |  |
| FTE:        | 1.00                    |  |  |  |  |
|             |                         |  |  |  |  |
|             |                         |  |  |  |  |
|             |                         |  |  |  |  |
| RECRUIT     | MENT ADVI SOR (SC5-SO2) |  |  |  |  |
| Grade:      | SO1                     |  |  |  |  |
| FTE:        | 1.00                    |  |  |  |  |
|             |                         |  |  |  |  |
| RECRUIT     | MENT ADVI SOR (SC5-SO2) |  |  |  |  |
| Grade:      | SCALE 6                 |  |  |  |  |
| FTE:        | 1.00                    |  |  |  |  |
|             |