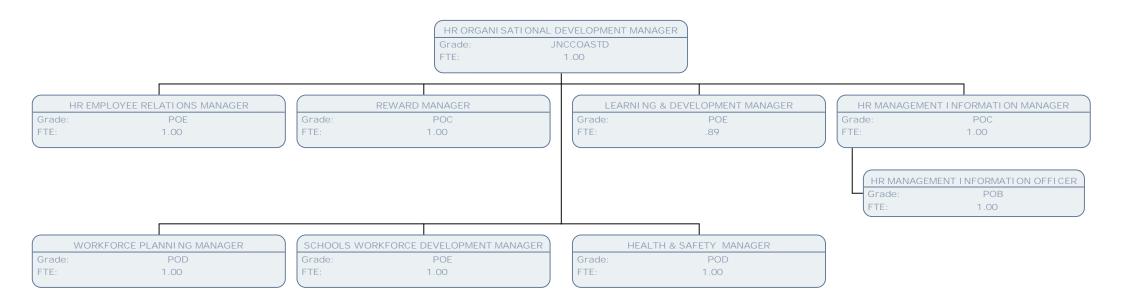

|  |  |  |  |
|             |                         |  |  |  |  |



|        | HR SENI OR PAYROLL OFFI CER |             |
|--------|-----------------------------|-------------|
| Grade: | POC                         |             |
| FTE:   | 1.00                        |             |
|        |                             |             |
|        |                             |             |
|        | R PAYROLL OPERATIONS OFFICE | R (SC5-SO1) |
| - Gr   | ade: SO1                    |             |
| FT     | E: 1.00                     |             |
|        | HR PAYROLL OFFICER          |             |
|        |                             |             |
| - Gr   | ade: SO2                    |             |
| FT     | E: 1.00                     |             |











|            |                    |   |            | L&D OFFICER - EMPLOYEE DEVELOPMENT |     |             | PMENT           |         |
|------------|--------------------|---|------------|------------------------------------|-----|-------------|-----------------|---------|
|            |                    |   |            | Grade:<br>FTE:                     |     | POB<br>1.00 |                 |         |
|            |                    | Г |            |                                    |     |             |                 |         |
| L&D TRAI N | ING SUPPORT OFFICE | R | L&D TRAI I | NING SUPPORT OFFI                  | CER | L&D COM     | VI SSI ONI NG C | DFFICER |
| Grade:     | SCALE 5            |   | Grade:     | SCALE 5                            |     | Grade: