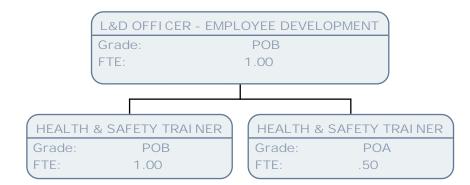

---|---|------------|------------------------------------|-----|-------------|-----------------|---------|
|            |                    |   |            | Grade:<br>FTE:                     |     | POB<br>1.00 |                 |         |
|            |                    | Г |            |                                    |     |             |                 |         |
| L&D TRAI N | ING SUPPORT OFFICE | R | L&D TRAI I | NING SUPPORT OFFI                  | CER | L&D COM     | VI SSI ONI NG C | DFFICER |
| Grade:     | SCALE 5            |   | Grade:     | SCALE 5                            |     | Grade:      | SO1             |         |
| FTE:       | 1.00               |   | FTE:       | 1.00                               |     | FTE:        | 1.00            |         |