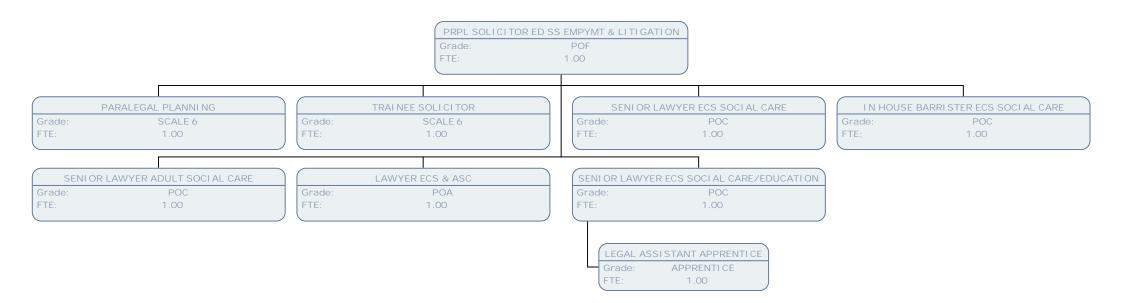

## Administration Chart March 13

Administration









































| Grade:                    | SO1                                  |  |  |  |  |
|---------------------------|--------------------------------------|--|--|--|--|
| FTE:                      | 1.00                                 |  |  |  |  |
|                           |                                      |  |  |  |  |
|                           |                                      |  |  |  |  |
|                           |                                      |  |  |  |  |
|                           |                                      |  |  |  |  |
| BUSINES                   | SS SUPPORT OFFICER                   |  |  |  |  |
| BUSINES<br>Grade:         | SS SUPPORT OFFICER<br>SCALE 5        |  |  |  |  |
|                           |