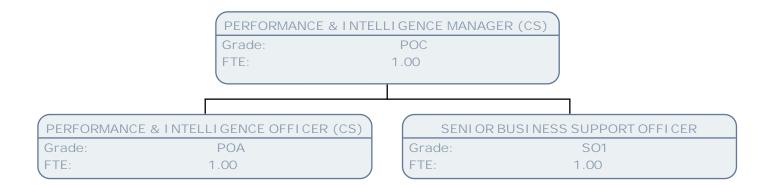

## Administration Chart March 13

Administration

| Grade:                    | SO1                                  |  |  |  |  |
|---------------------------|--------------------------------------|--|--|--|--|
| FTE:                      | 1.00                                 |  |  |  |  |
|                           |                                      |  |  |  |  |
|                           |                                      |  |  |  |  |
|                           |                                      |  |  |  |  |
|                           |                                      |  |  |  |  |
| BUSINES                   | SS SUPPORT OFFICER                   |  |  |  |  |
| BUSINES<br>Grade:         | SS SUPPORT OFFICER<br>SCALE 5        |  |  |  |  |
|                           |                                      |  |  |  |  |
| Grade:                    | SCALE 5                              |  |  |  |  |
| Grade:<br>FTE:            | SCALE 5<br>.50                       |  |  |  |  |
| Grade:<br>FTE:<br>BUSINE: | SCALE 5<br>.50<br>SS SUPPORT OFFICER |  |  |  |  |
| Grade:<br>FTE:            | SCALE 5<br>.50                       |  |  |  |  |