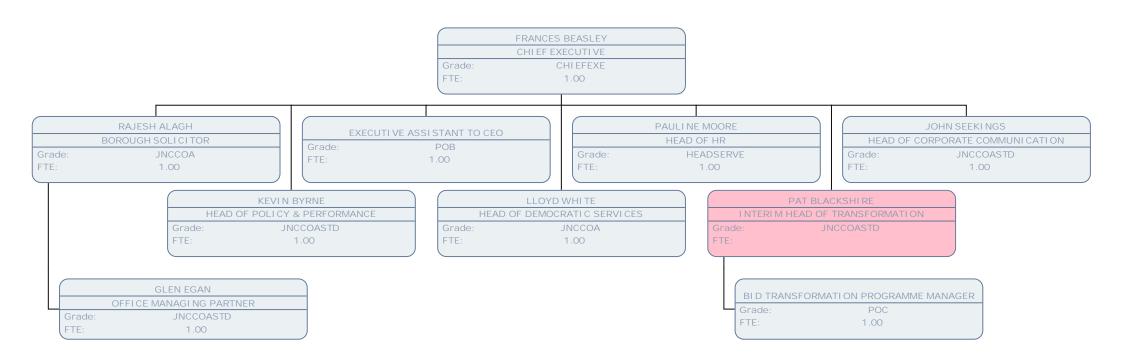

## Administration Chart March 13

Administration









































| Grade:                    | SO1                                  |  |  |  |  |
|---------------------------|--------------------------------------|--|--|--|--|
| FTE:                      | 1.00                                 |  |  |  |  |
|                           |                                      |  |  |  |  |
|                           |                                      |  |  |  |  |
|                           |                                      |  |  |  |  |
|                           |                                      |  |  |  |  |
| BUSINES                   | SS SUPPORT OFFICER                   |  |  |  |  |
| BUSINES<br>Grade:         | SS SUPPORT OFFICER<br>SCALE 5        |  |  |  |  |
|                           |