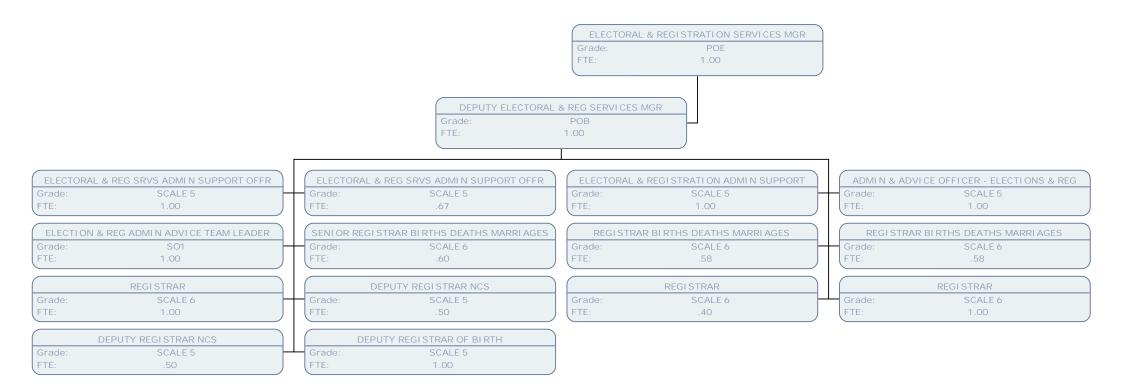

|



| COMPLAINTS &       | SERVICE I MPROVEMENT MANAGER            |
|--------------------|-----------------------------------------|
| Grade:             | POC                                     |
| FTE:               | 1.00                                    |
| -                  |                                         |
|                    |                                         |
| COMPLAIN<br>Grade: | TS & SERVICE IMPROVEMENT OFFICER<br>POA |
| FTE:               | 1.00                                    |
|                    |                                         |
| CUSTOM             | ER CARE AND COMPLAINTS OFFICER          |
| Grade:             | POA                                     |
| FTE:               | .78                                     |















































| SENI OR REC | RUI TMENT ADVI SOR      |  |  |  |  |
|-------------|-------------------------|--|--|--|--|
| Grade:      | POA                     |  |  |  |  |
| FTE:        | 1.00                    |  |  |  |  |
|             |                         |  |  |  |  |
|             |                         |  |  |  |  |
|             |                         |  |  |  |  |
| RECRUIT     | MENT ADVI SOR (SC5-SO2) |  |  |  |  |
| Grade:      | SO1                     |  |  |  |  |
| FTE:        | 1.00                    |  |  |  |  |
|             |                         |  |  |  |  |
| RECRUIT     | MENT ADVI SOR (SC5-SO2) |  |  |  |  |
| Grade:      | SCALE 6                 |  |  |  |  |
| FTE:        | 1.00                    |  |  |  |  |
|