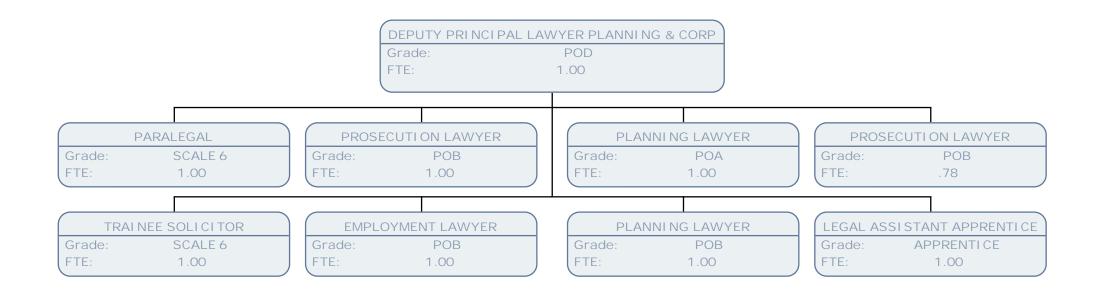

## Administration Chart March 13

Administration









































| Grade:                    | SO1                                  |  |  |  |  |
|---------------------------|--------------------------------------|--|--|--|--|
| FTE:                      | 1.00                                 |  |  |  |  |
|                           |                                      |  |  |  |  |
|                           |                                      |  |  |  |  |
|                           |                                      |  |  |  |  |
|                           |                                      |  |  |  |  |
| BUSINES                   | SS SUPPORT OFFICER                   |  |  |  |  |
| BUSINES<br>Grade:         | SS SUPPORT OFFICER<br>SCALE 5        |  |  |  |  |
|                           |