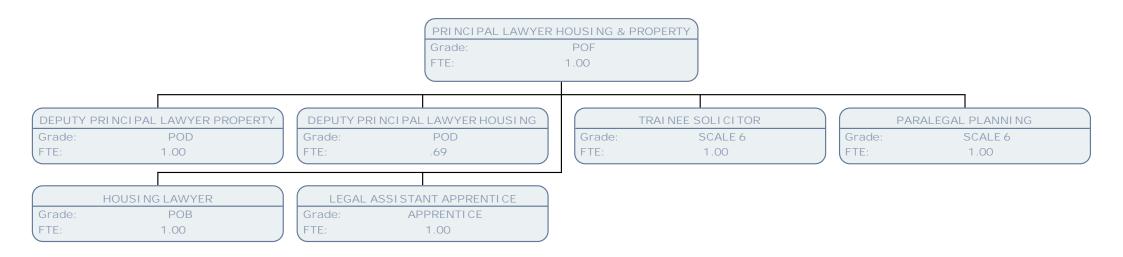

## Administration Chart March 13

Administration









































| Grade:                    | SO1                                  |  |  |  |  |
|---------------------------|--------------------------------------|--|--|--|--|
| FTE:                      | 1.00                                 |  |  |  |  |
|                           |                                      |  |  |  |  |
|                           |                                      |  |  |  |  |
|                           |                                      |  |  |  |  |
|                           |                                      |  |  |  |  |
| BUSINES                   | SS SUPPORT OFFICER                   |  |  |  |  |
| BUSINES<br>Grade:         | SS SUPPORT OFFICER<br>SCALE 5        |  |  |  |  |
|                           |