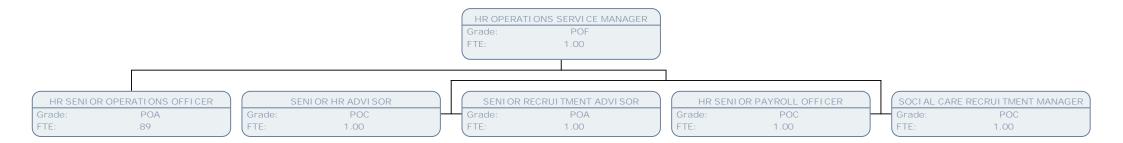

| SERVICE I MPROVEMENT MANAGER            |
|--------------------|-----------------------------------------|
| Grade:             | POC                                     |
| FTE:               | 1.00                                    |
| -                  |                                         |
|                    |                                         |
| COMPLAIN<br>Grade: | TS & SERVICE IMPROVEMENT OFFICER<br>POA |
| FTE:               | 1.00                                    |
|                    |                                         |
| CUSTOM             | ER CARE AND COMPLAINTS OFFICER          |
| Grade:             | POA                                     |
| FTE:               | .78                                     |















































| SENI OR REC | RUI TMENT ADVI SOR      |  |  |  |  |
|-------------|-------------------------|--|--|--|--|
| Grade:      | POA                     |  |  |  |  |
| FTE:        | 1.00                    |  |  |  |  |
|             |                         |  |  |  |  |
|             |                         |  |  |  |  |
|             |                         |  |  |  |  |
| RECRUIT     | MENT ADVI SOR (SC5-SO2) |  |  |  |  |
| Grade:      | SO1                     |  |  |  |  |
| FTE:        | 1.00                    |  |  |  |  |
|             |                         |  |  |  |  |
| RECRUIT     | MENT ADVI SOR (SC5-SO2) |  |  |  |  |
| Grade:      | SCALE 6                 |  |  |  |  |
| FTE:        | 1.00                    |  |  |  |  |
|             |