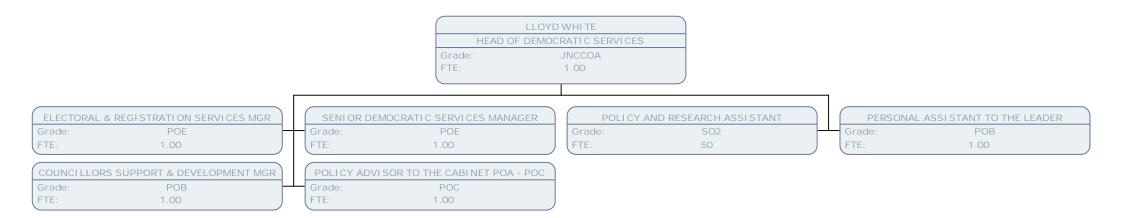

|



| COMPLAINTS &       | SERVICE I MPROVEMENT MANAGER            |
|--------------------|-----------------------------------------|
| Grade:             | POC                                     |
| FTE:               | 1.00                                    |
| -                  |                                         |
|                    |                                         |
| COMPLAIN<br>Grade: | TS & SERVICE IMPROVEMENT OFFICER<br>POA |
| FTE:               | 1.00                                    |
|                    |                                         |
| CUSTOM             | ER CARE AND COMPLAINTS OFFICER          |
| Grade:             | POA                                     |
| FTE:               | .78                                     |















































| SENI OR REC | RUI TMENT ADVI SOR      |  |  |  |  |
|-------------|-------------------------|--|--|--|--|
| Grade:      | POA                     |  |  |  |  |
| FTE:        | 1.00                    |  |  |  |  |
|             |                         |  |  |  |  |
|             |                         |  |  |  |  |
|             |                         |  |  |  |  |
| RECRUIT     | MENT ADVI SOR (SC5-SO2) |  |  |  |  |
| Grade:      | SO1                     |  |  |  |  |
| FTE:        | 1.00                    |  |  |  |  |
|             |                         |  |  |  |  |
| RECRUIT     | MENT ADVI SOR (SC5-SO2) |  |  |  |  |
| Grade:      | SCALE 6                 |  |  |  |  |
| FTE:        | 1.00                    |  |  |  |  |
|