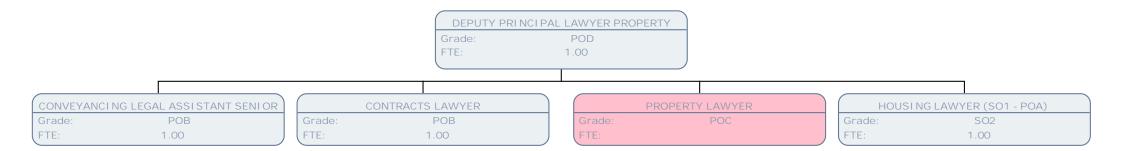

## Administration Chart March 13

Administration









































| Grade:                    | SO1                                  |  |  |  |  |
|---------------------------|--------------------------------------|--|--|--|--|
| FTE:                      | 1.00                                 |  |  |  |  |
|                           |                                      |  |  |  |  |
|                           |                                      |  |  |  |  |
|                           |                                      |  |  |  |  |
|                           |                                      |  |  |  |  |
| BUSINES                   | SS SUPPORT OFFICER                   |  |  |  |  |
| BUSINES<br>Grade:         | SS SUPPORT OFFICER<br>SCALE 5        |  |  |  |  |
|                           |