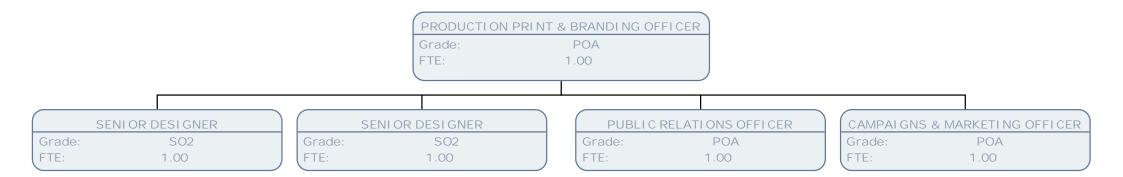

--------|------------------------------------|-----|-------------|-----------------|---------|
|            |                    |   |            | Grade:<br>FTE:                     |     | POB<br>1.00 |                 |         |
|            |                    | Г |            |                                    |     |             |                 |         |
| L&D TRAI N | ING SUPPORT OFFICE | R | L&D TRAI I | NING SUPPORT OFFI                  | CER | L&D COM     | VI SSI ONI NG C | DFFICER |
| Grade:     | SCALE 5            |   | Grade:     | SCALE 5                            |     | Grade:      | SO1             |         |
| FTE:       | 1.00               |   | FTE:       | 1.00                               |     | FTE:        | 1.00            |         |