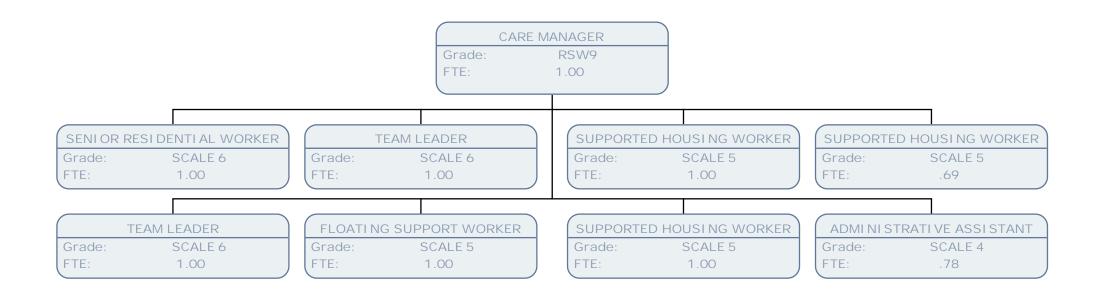

### CARE MANAGER

Grade: SO1 FTE: 1.00

DEPUTY TEAM MANAGER

Grade: POC FTE: 1.00

CARE MANAGER SW

Grade: POA FTE: .89

COMMUNITY CARE WORKER

Grade: SO1 FTE: .50

CARE MANAGER SW

Grade: SO1 FTE: 1.00

CARE MANAGER SW

Grade: POA FTE: 1.00

CARE MANAGER SW

 Grade:
 SO2

 FTE:
 1.00

COMMUNITY CARE WORKER

Grade: SO1 FTE: 1.00

**BUSINESS MANAGER** 

Grade: POB

FTE:

PERFORMANCE ADMI N MANAGER

Grade: SO2 FTE: 1.00

PERFORMANCE ADMIN MANAGER

 Grade:
 SO2