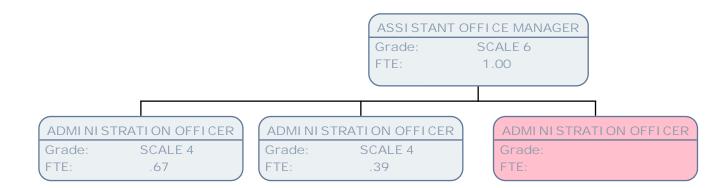

 FTE:
 1.00

ASSISTANT OFFICE MANAGER

Grade: SCALE 6 FTE: 1.00

ADMINISTRATIVE ASSISTANT

Grade: SCALE 4

FTE: 1.00

PANEL ADMI NI STRATOR

Grade: SCALE 5

FTE: 1.00

ADMINISTRATION OFFICER

Grade: SCALE 4

FTE: 1.00

TEAM ADMINISTRATIVE ASSISTANT

Grade: SCALE 4

FTE: 1.00

PLACEMENT PANEL ADMINSTRATOR