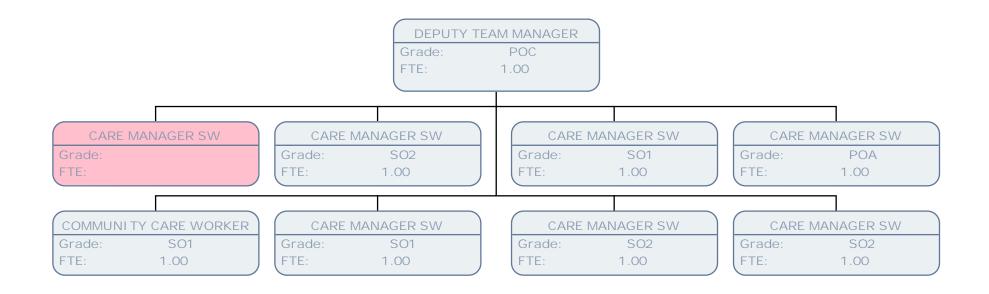

# DEPUTY TEAM MANAGER

Grade: POC FTE: 1.00

### CARE MANAGER SW

Grade: SO2 FTE: .67

# CARE MANAGER SW

Grade: POA FTE: 1.00

### CARE MANAGER SW

Grade: SO2 FTE: 1.00

# CARE MANAGER SW

Grade: POA FTE: .72

### CARE MANAGER SW

Grade: SO2 FTE: .83

### CARE MANAGER

Grade: SO1 FTE: 1.00

DEPUTY TEAM MANAGER

Grade: POC FTE: 1.00

CARE MANAGER SW

Grade: POA FTE: .89

COMMUNITY CARE WORKER

Grade: SO1 FTE: .50

CARE MANAGER SW

Grade: SO1 FTE: 1.00

CARE MANAGER SW

Grade: POA FTE: 1.00

CARE MANAGER SW

 Grade:
 SO2

 FTE:
 1.00

COMMUNITY CARE WORKER