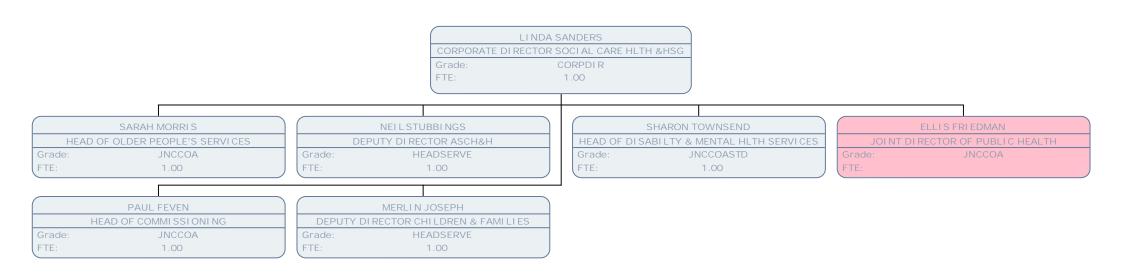

# Social Care Health and Housing

SARAH MORRI S

HEAD OF OLDER PEOPLE'S SERVICES

Grade: JNCCOA

FTE: 1.00

TEAM MANAGER SERVICE MANAGER - SAFEGUARDING

 Grade:
 POC

 FTE:
 1.00

SHARON TOWNSEND

HEAD OF DISABILTY & MENTAL HLTH SERVICES

Grade: JNCCOASTD

FTE: 1.00

SERVICE MANAGER PERSONALISED SRVS ADULTS

Grade: POF

FTE: 1.00

SERVICE MANAGER - SPECIALIST SERVICES

Grade: SO1 FTE: 1.00

SOCIAL WORKER

Grade: SO1 FTE: 1.00 SOCIAL WORKER

Grade: POA FTE: .50

PAUL FEVEN
HEAD OF COMMISSIONING

Grade: JNCCOA

FTE: 1.00

SERVICE MANAGER - JOINT COMMISSIONING