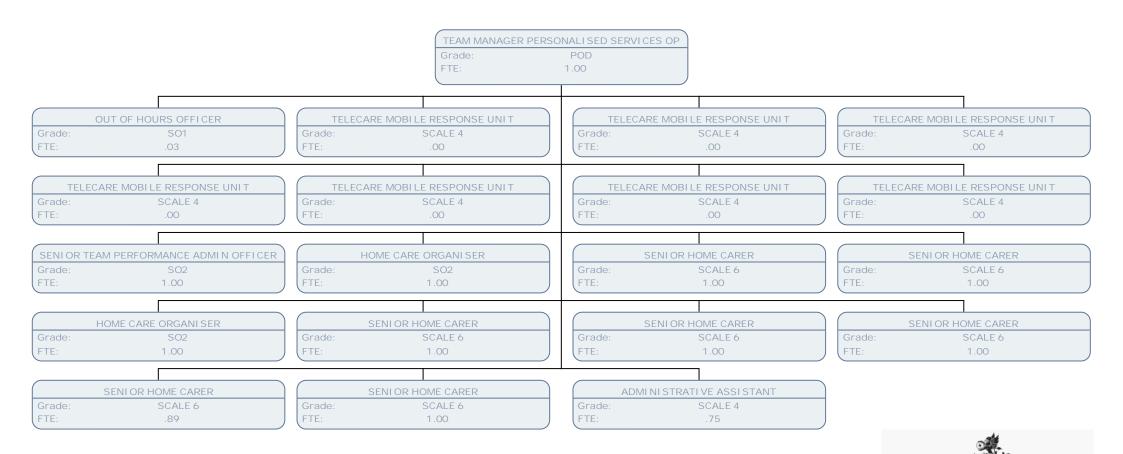

# SERVICE MANAGER PERSONALISED SRV OP

Grade: POF FTE: 1.00

TEAM MANAGER PERSONALI SED SERVI CES OP

Grade: POD FTE: 1.00

TEAM MANAGER

Grade: POD FTE: 1.00

TEAM MANAGER

Grade: POD

FTE: 1.00

DI RECT PAYMENTS SUPPORT & MONITORING

 Grade:
 SO2

 FTE:
 1.00

PERSONAL ASSISTANT

Grade: SCALE 5 FTE: 1.00 DAY CENTRE MANAGER

FTE: POA 1.00

DIRECT PAYMENTS OFFICER

 Grade:
 SO2

 FTE:
 1.00

ADMINISTRATI VE ASSISTANT

Grade: FTF:

BEATRICE CINGTHO

HEAD OF HOUSING

Grade: JNCCOA

FTE: 1.00