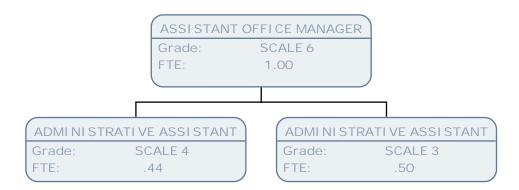

 FTE:
 1.00

ASSISTANT OFFICE MANAGER

Grade: SCALE 6 FTE: 1.00

ADMINISTRATIVE ASSISTANT

Grade: SCALE 4

FTE: 1.00

PANEL ADMI NI STRATOR

Grade: SCALE 5

FTE: 1.00

ADMINISTRATION OFFICER

Grade: SCALE 4

FTE: 1.00

TEAM ADMINISTRATIVE ASSISTANT

Grade: SCALE 4

FTE: 1.00

PLACEMENT PANEL ADMINSTRATOR