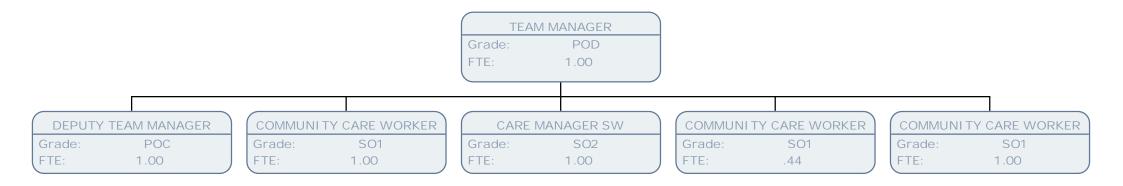

Grade: POA FTE: 1.00

MACMILLAN SOCIAL WORK ASSISTANT

Grade: SCALE 5 FTE: .79

MACMILLAN SOCIAL WORK ASSISTANT

Grade: SCALE 5 FTE: .21

TEAM MANAGER - SAFEGUARDING

Grade: POD FTE: 1.00

DEPUTY TEAM MANAGER

Grade: POC FTE: 1.00

CARE MANAGER SW

Grade: SO1 FTE: 1.00

CARE MANAGER SW

Grade: POA FTE: 1.00

CARE MANAGER SW

Grade: POA FTE: .67

CARE MANAGER SW

Grade: POA FTE: .83

CARE MANAGER

Grade: SO1 FTE: 1.00

CARE MANAGER

Grade: SO1 FTE: 1.00