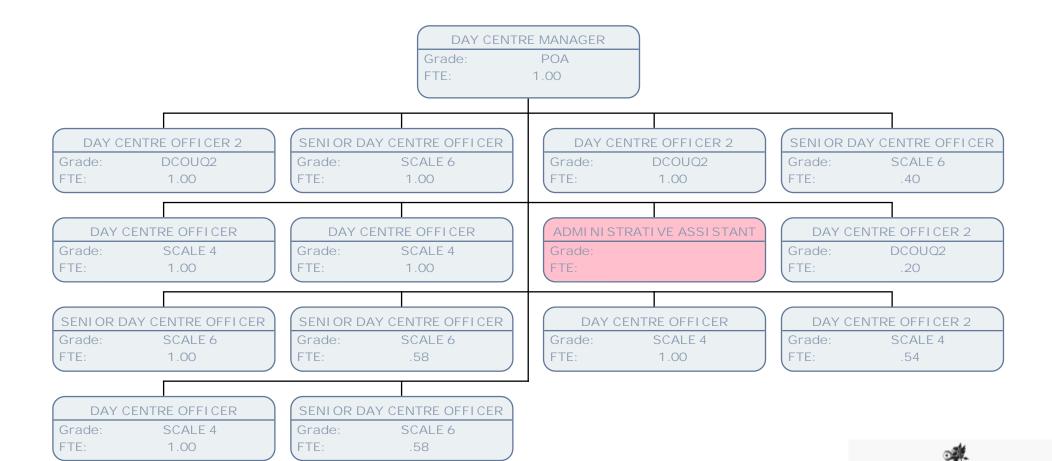

FTE: 1.00

DI RECT PAYMENTS SUPPORT & MONITORING

 Grade:
 SO2

 FTE:
 1.00

PERSONAL ASSISTANT

Grade: SCALE 5 FTE: 1.00 DAY CENTRE MANAGER

FTE: POA 1.00

DIRECT PAYMENTS OFFICER