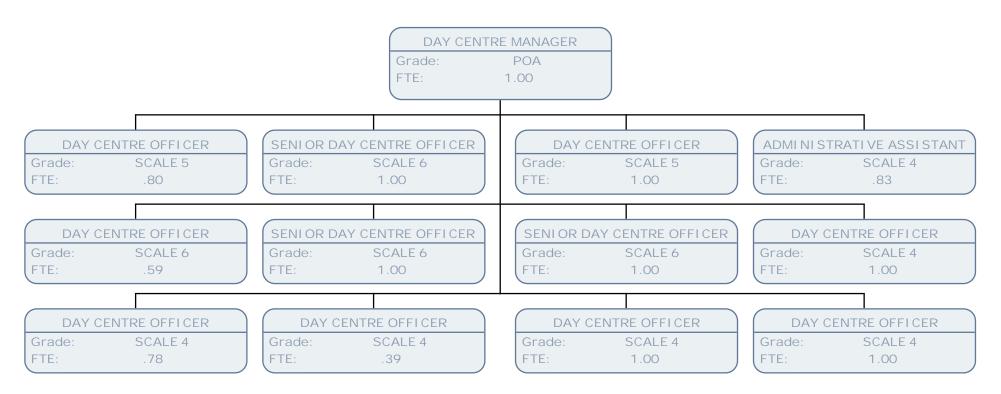

FTE: 1.00

DI RECT PAYMENTS SUPPORT & MONITORING

 Grade:
 SO2

 FTE:
 1.00

PERSONAL ASSISTANT

Grade: SCALE 5 FTE: 1.00 DAY CENTRE MANAGER

FTE: POA 1.00

DIRECT PAYMENTS OFFICER