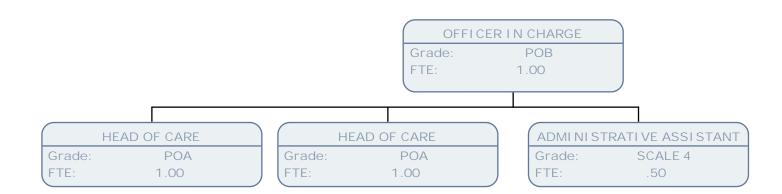

Grade: SCALE 5 FTE: .50

HEAD OF CARE

POA Grade: FTE: 1.00

SENIOR RESIDENTIAL WORKER

Grade: SO1 FTE:

1.00

SENI OR RESI DENTI AL WORKER

Grade: SO1 FTE: 1.00