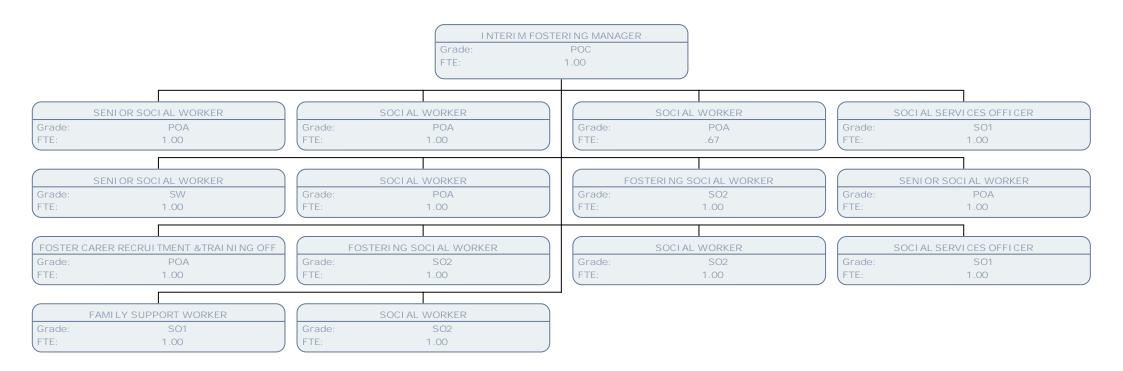

Grade: SO2

FTE: 1.00



























CHILD PROTECTION LEAD FOR DOM. VIOLENCE

Grade: POD FTE: 1.00

DOMESTIC VIOLENCE CO-ORDINATOR

Grade: POB FTE: 1.00

INDEPENDENT DOMESTIC VIOLENCE ADVOCATE

 Grade:
 SO2

 FTE:
 1.00



INDEPENDENT DOMESTIC VIOLENCE ADVOCATE

 Grade:
 \$02

 FTE:
 1.00

INDEPENDENT DOMESTIC VIOLENCE ADVOCATE

 Grade:
 SO1

 FTE:
 1.00

DOMESTIC VIOLENCE SUPPORT WORKER

 Grade:
 SO1

 FTE:
 1.00







































ASSISTANT OFFICE MANAGER

Grade: SCALE 6 FTE: 1.00

ADMINISTRATIVE ASSISTANT

Grade: SCALE 4

FTE: 1.00

PANEL ADMI NI STRATOR

Grade: SCALE 5

FTE: 1.00

ADMINISTRATION OFFICER

Grade: SCALE 4

FTE: 1.00

TEAM ADMINISTRATIVE ASSISTANT

Grade: SCALE 4

FTE: 1.00

PLACEMENT PANEL ADMINSTRATOR

Grade: SCALE 5 FTE: .50























HEAD OF CARE

POA Grade: FTE: 1.00

SENIOR RESIDENTIAL WORKER

Grade: SO1 FTE:

1.00

SENI OR RESI DENTI AL WORKER

Grade: SO1 FTE: 1.00

SENI OR RESI DENTI AL WORKER

Grade: SO1 1.00 FTE:

Grade: SO1 1.00 FTE:

SENIOR RESIDENTIAL WORKER

SENI OR RESI DENTI AL WORKER

SCALE 5 Grade: FTE: 1.00







UNIT MANAGER - CHARVILLE LANE

Grade: POB FTE: 1.00

SENIOR RESIDENTIAL WORKER

Grade: SO1 FTE: 1.00

SENI OR RESIDENTIAL WORKER

Grade: SCALE 5

FTE: 1.00

SENIOR RESIDENTIAL WORKER

Grade: SCALE 5

FTE: .50

SENI OR RESIDENTIAL WORKER

Grade: SO1 FTE: 1.00

DEPUTY OFFICER IN CHARGE

Grade: POA FTE: 1.00

SENI OR RESIDENTI AL WORKER

Grade: SCALE 5

FTE: 1.00

ADMINISTRATI VE ASSISTANT

Grade: SCALE 4

FTE: .50

SENIOR RESIDENTIAL WORKER

Grade: SO1 FTE: 1.00

RESIDENTIAL CARE WORK