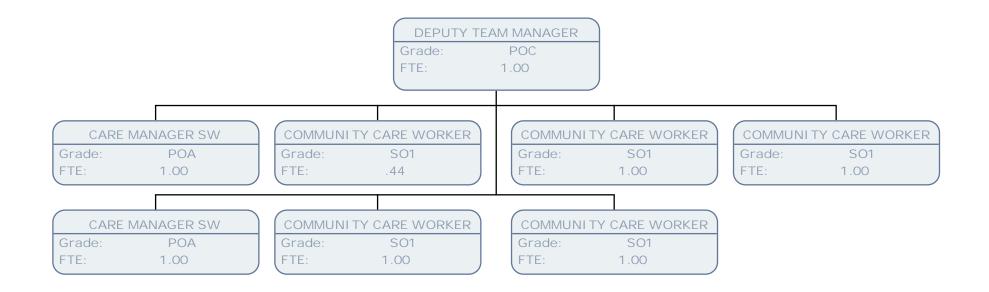

### CARE MANAGER

Grade: SO1 FTE: 1.00

DEPUTY TEAM MANAGER

Grade: POC FTE: 1.00

CARE MANAGER SW

Grade: POA FTE: .89

COMMUNITY CARE WORKER

Grade: SO1 FTE: .50

CARE MANAGER SW

Grade: SO1 FTE: 1.00

CARE MANAGER SW

Grade: POA FTE: 1.00

CARE MANAGER SW

 Grade:
 SO2

 FTE:
 1.00

COMMUNITY CARE WORKER