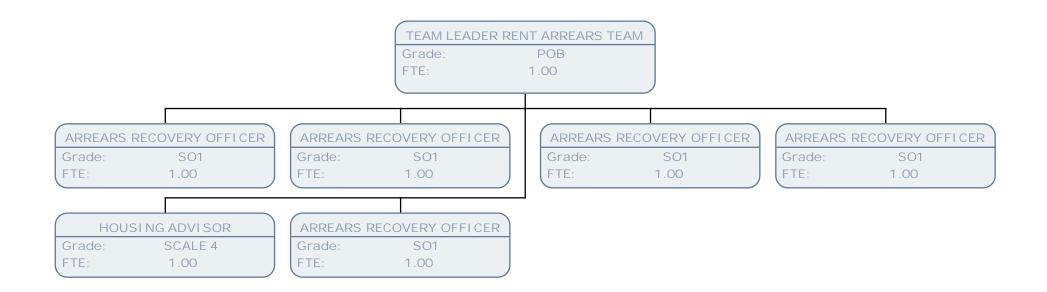

POB Grade: FTE: 1.00

TEAM LEADER RENT ARREARS TEAM

POB Grade: FTE: 1.00

GRANT WALKER HEAD OF HH MAI NTENANCE Grade: FTE: 1.00 HEALTH & SAFETY MANAGER (SCALE POA-POD) PROGRAMME & ASSET MANAGER HEAD OF PLANNED WORKS HEAD OF RESPONSIVE REPAIRS POD Grade: POE POF Grade: POD Grade: Grade: FTE: 1.00 FTE: 1.00 FTE: 1.00 FTE: 1.00 HEALTH & SAFETY ADVISOR (MAT COVER)