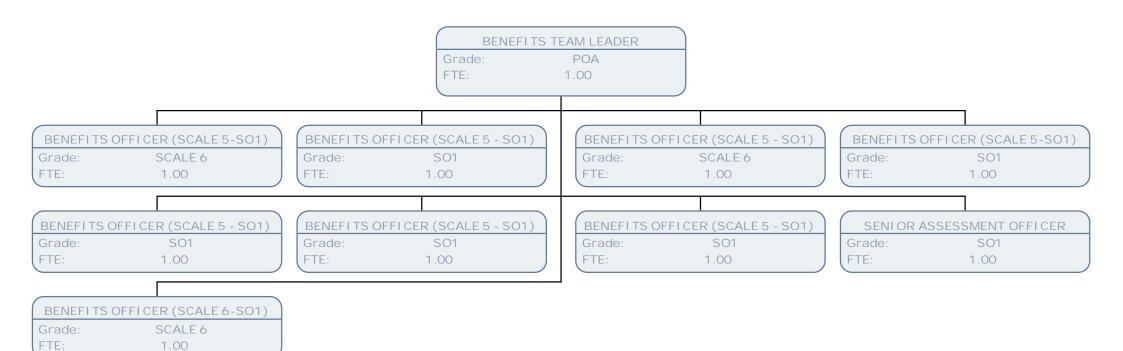

#### BENEFITS TEAM LEADER POA Grade: 1.00 FTE: BENEFITS OFFICER (SCALE 5 - SO1) SCALE 6 SO1 SCALE 6 Grade: SCALE 6 Grade: Grade: Grade: 1.00 1.00 FTE: 1.00 FTE: 1.00 FTE: FTE: BENEFITS OFFICER (SCALE 5 - SO1) BENEFITS OFFICER (SCALE 5 - SO1) SO1 SCALE 6 Grade: Grade: FTE: 1.00 FTE: 1.00

BENEFITS TEAM LEADER

Grade: POA FTE: .50

BENEFITS OFFICER (SCALE 5 - SO1)

Grade: SCALE 6

FTE: .50

BENEFITS OFFICER (SCALE 5 - SO1)

Grade: SCALE 6

FTE: .50

BENEFITS OFFICER (SCALE5 - SO1)

Grade: SCALE 6

FTE: .50

BENEFITS OFFICER (SCALE 5 - SO1)

Grade: SO1 FTE: .50

BENEFITS OFFICER (SCALE 5 - SO1)

Grade: SCALE 6 FTE: .50