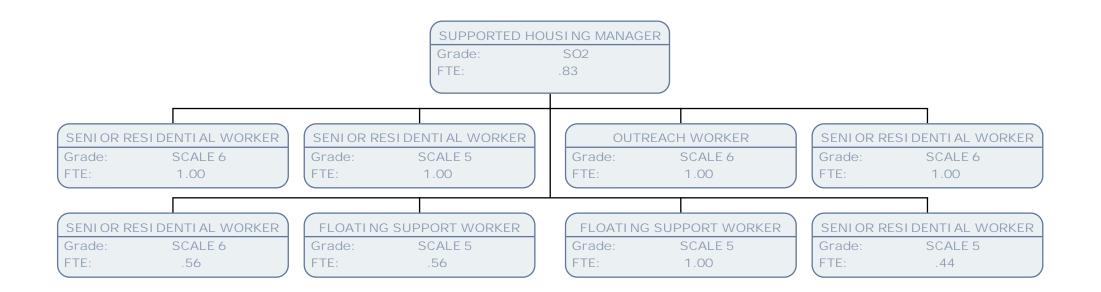

Grade: SCALE 5 FTE: .50

HEAD OF CARE

POA Grade: FTE: 1.00

SENIOR RESIDENTIAL WORKER

Grade: SO1 FTE:

1.00

SENI OR RESI DENTI AL WORKER

Grade: SO1 FTE: 1.00

SENI OR RESI DENTI AL WORKER

Grade: SO1 1.00 FTE:

Grade: SO1 1.00 FTE:

SENIOR RESIDENTIAL WORKER

SENI OR RESI DENTI AL WORKER

SCALE 5 Grade: FTE: 1.00

UNIT MANAGER - CHARVILLE LANE

Grade: POB FTE: 1.00

SENIOR RESIDENTIAL WORKER

Grade: SO1 FTE: 1.00

SENI OR RESIDENTIAL WORKER

Grade: SCALE 5

FTE: 1.00

SENIOR RESIDENTIAL WORKER

Grade: SCALE 5

FTE: .50

SENI OR RESIDENTIAL WORKER

Grade: SO1 FTE: 1.00

DEPUTY OFFICER IN CHARGE

Grade: POA FTE: 1.00

SENI OR RESIDENTI AL WORKER

Grade: SCALE 5

FTE: 1.00

ADMINISTRATI VE ASSISTANT

SENI OR RESI DENTI AL WORKER

Grade: SCALE 5

FTE: 1.00

SENI OR RESI DENTI AL WORKER

Grade: SCALE 5

FTE: 1.00

SENI OR RESIDENTIAL WORKER

Grade: SCALE 4

FTE: 1.00

SENI OR RESIDENTIAL WORKER

Grade: SCALE 5

FTE: 1.00

RESIDENTIAL CARE WORKER

Grade: SCALE 4

FTE: 1.00

RESIDENTIAL WORKER