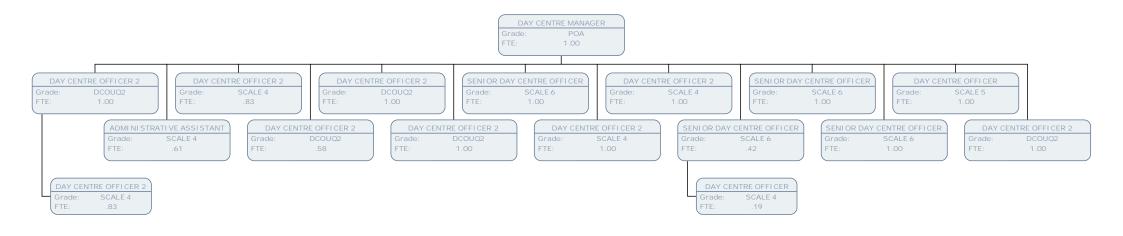

FTE: 1.00

DI RECT PAYMENTS SUPPORT & MONITORING

 Grade:
 SO2

 FTE:
 1.00

PERSONAL ASSISTANT

Grade: SCALE 5 FTE: 1.00 DAY CENTRE MANAGER

FTE: POA 1.00

DIRECT PAYMENTS OFFICER