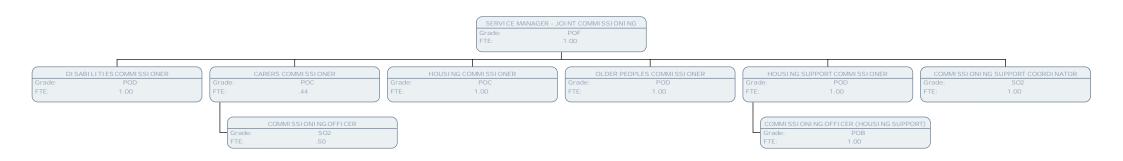

Grade: SO1 FTE: 1.00

SOCIAL WORKER

Grade: SO1 FTE: 1.00 SOCIAL WORKER

Grade: POA FTE: .50

PAUL FEVEN
HEAD OF COMMISSIONING

Grade: JNCCOA

FTE: 1.00

SERVICE MANAGER - JOINT COMMISSIONING

Grade: POF FTE: 1.00 CONTRACTS & INSPECTION SERVICE MANAGER

Grade: POD FTE: 1.00 SERVICE MANAGER HOUSING SUPPLY

Grade: POF FTE: 1.00

COMMISSIONING MANAGER (PLANN & PERF)

Grade: POC FTE: 1.00

COMMISSIONING SUPPORT COORDINATOR