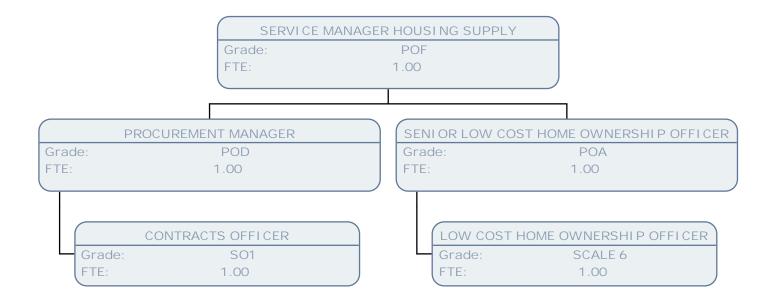

Grade: POF FTE: 1.00 CONTRACTS & INSPECTION SERVICE MANAGER

Grade: POD FTE: 1.00 SERVICE MANAGER HOUSING SUPPLY

Grade: POF FTE: 1.00

COMMISSIONING MANAGER (PLANN & PERF)

Grade: POC FTE: 1.00

COMMISSIONING SUPPORT COORDINATOR