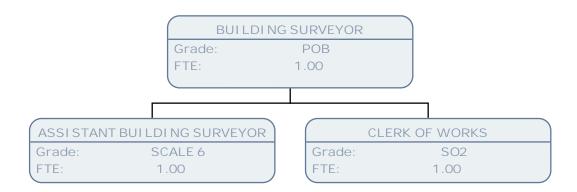

FTE:

1.00

PROGRAMME & ASSET MANAGER

Grade: POD FTE: 1.00

SENIOR BUILDING SURVEYOR

Grade: POC FTE: .58

ASSET DATA MANAGER

Grade: POC FTE: 1.00 PROGRAMME MANAGER (ADAPTATIONS)