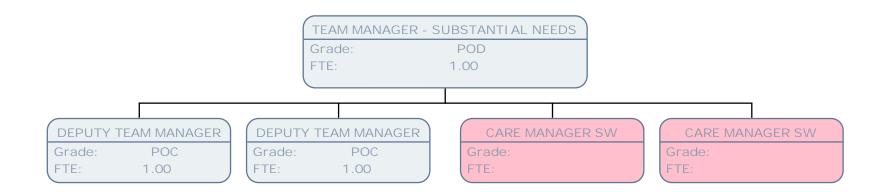

Grade: POA FTE: 1.00

MACMILLAN SOCIAL WORK ASSISTANT

Grade: SCALE 5 FTE: .79

MACMILLAN SOCIAL WORK ASSISTANT

Grade: SCALE 5 FTE: .21

TEAM MANAGER - SAFEGUARDING

Grade: POD FTE: 1.00

DEPUTY TEAM MANAGER

Grade: POC FTE: 1.00

CARE MANAGER SW

Grade: SO1 FTE: 1.00

CARE MANAGER SW

Grade: POA FTE: 1.00

CARE MANAGER SW

Grade: POA FTE: .67

CARE MANAGER SW