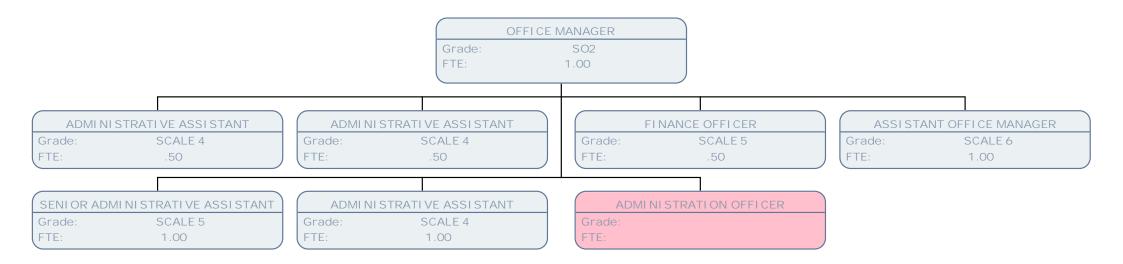

 FTE:
 1.00

ASSISTANT OFFICE MANAGER

Grade: SCALE 6 FTE: 1.00

ADMINISTRATIVE ASSISTANT

Grade: SCALE 4

FTE: 1.00

PANEL ADMI NI STRATOR

Grade: SCALE 5

FTE: 1.00

ADMINISTRATION OFFICER

Grade: SCALE 4

FTE: 1.00

TEAM ADMINISTRATIVE ASSISTANT

Grade: SCALE 4

FTE: 1.00

PLACEMENT PANEL ADMINSTRATOR