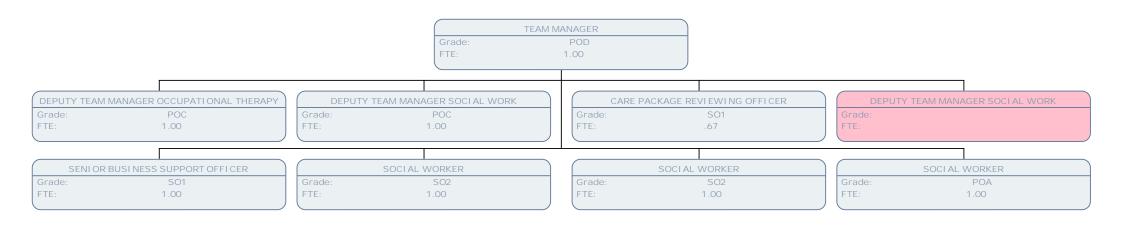

BROKERAGE PLACEMENTS OFFICER

Grade: SO1 FTE: 1.00 BROKERAGE PLACEMENTS OFFICER

Grade: SO1 FTE: 1.00

BROKERAGE PLACEMENTS OFFICER

Grade: SO1 FTE: 1.00

DEPUTY TEAM MANAGER OCCUPATIONAL THERAPY

Grade: POC FTE: 1.00

SENIOR OCCUPATIONAL THERAPIST

Grade: POA FTE: 1.00

OCCUPATIONAL THERAPY ASSISTANT (SC5-6)

Grade: SCALE 5 FTE: .50 SENI OR OCCUPATI ONAL THERAPI ST

 Grade:
 SO2

 FTE:
 1.00

OCCUPATIONAL THERAPIST

Grade: SO2