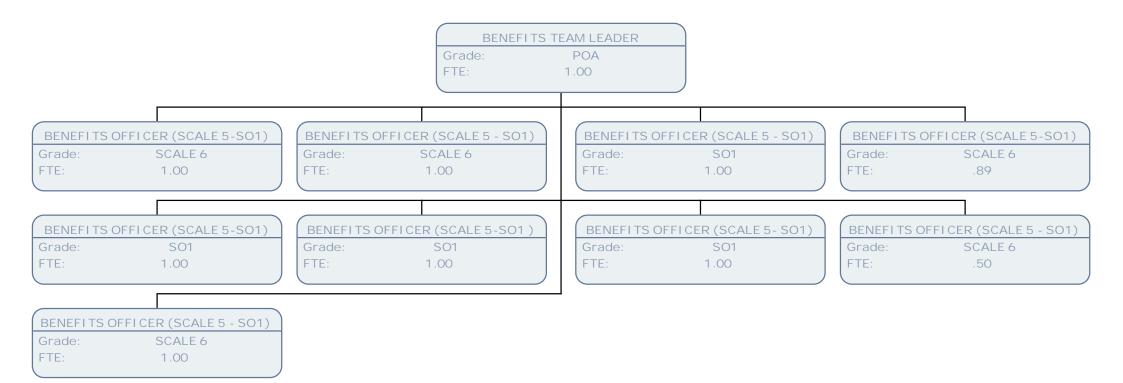

#### BENEFITS TEAM LEADER POA Grade: 1.00 FTE: BENEFITS OFFICER (SCALE 5 - SO1) SCALE 6 SO1 SCALE 6 Grade: SCALE 6 Grade: Grade: Grade: 1.00 1.00 FTE: 1.00 FTE: 1.00 FTE: FTE: BENEFITS OFFICER (SCALE 5 - SO1) BENEFITS OFFICER (SCALE 5 - SO1) SO1 SCALE 6 Grade: Grade: FTE: 1.00 FTE: 1.00

BENEFITS TEAM LEADER

Grade: POA FTE: .50

BENEFITS OFFICER (SCALE 5 - SO1)

Grade: SCALE 6

FTE: .50

BENEFITS OFFICER (SCALE 5 - SO1)

Grade: SCALE 6

FTE: .50

BENEFITS OFFICER (SCALE5 - SO1)

Grade: SCALE 6

FTE: .50

BENEFITS OFFICER (SCALE 5 - SO1)

Grade: SO1 FTE: .50

BENEFITS OFFICER (SCALE 5 - SO1)

Grade: SCALE 6 FTE: .50