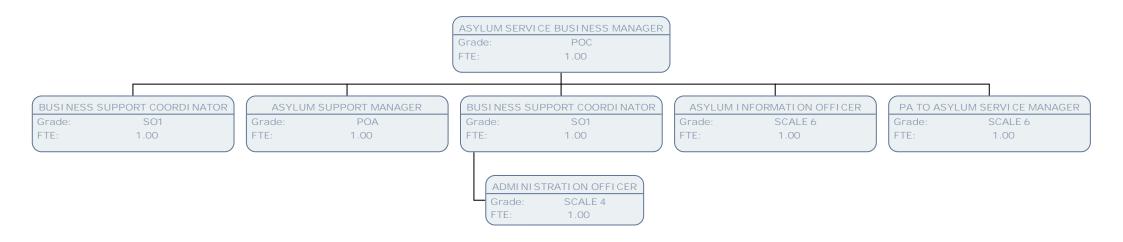

Grade: SCALE 5

FTE: 1.00

VISITING OFFICER Grade: SO1 FTE: 1.00

Grade: POA FTE: 1.00

INTENSIVE FAMILY SUPPORT WORKER

Grade: SO1 FTE: 1.00 SOCIAL SERVICES OFFICER

 Grade:
 SO1

 FTE:
 1.00