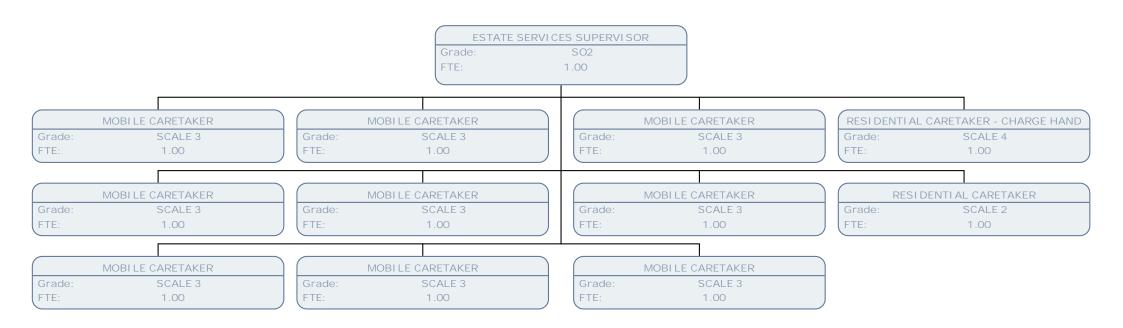

Grade: SCALE 4 FTE: 1.00

ESTATES SERVICES MANAGER

Grade: POC FTE: 1.00

ESTATE SERVICES SUPERVISOR

Grade: \$02 FTE: 1.00 ESTATES SERVICES SUPERVISOR

Grade: SO2 FTE: 1.00 SERVICE ADMINISTRATOR

Grade: SCALE 5 FTE: 1.00 ESTATES SERVICES SUPERVISOR

Grade: SO2 FTE: 1.00

ESTATES SERVICES SUPERVISOR

Grade: SO2

FTE: 1.00

MOBILE CARETAKER

Grade: SCALE 3

FTE: 1.00

MOBILE CARETAKER

Grade: SCALE 3
FTE: 1.00

MOBILE CARETAKER

Grade: SCALE 3

FTE: 1.00

MOBI LE CARETAKER SCALE 3

Grade: SCALE TI.00

RESIDENTIAL CARETAKER - CHARGE HAND

Grade: SCALE 4 FTE: 1.00

MOBILE CARETAKER

Grade: SCALE 3

FTE: 1.00

MOBI LE CARETAKER

Grade: SCALE 3 FTE: 1.00

RESIDENTIAL CARETAKER

Grade: SCALE 2

FTE: 1.00

MOBI LE CARETAKER

Grade: SCALE 3 FTE: 1.00

MOBI LE CARETAKER
Grade: SCALE 3
FTE: 1.00

CUSTOMER ENGAGEMENT MANAGER

Grade: POB FTE: 1.00

BUSINESS SUPPORT MANAGER

Grade: POA FTE: .83

COMMUNITY INVOLVEMENT TEAM LEADER