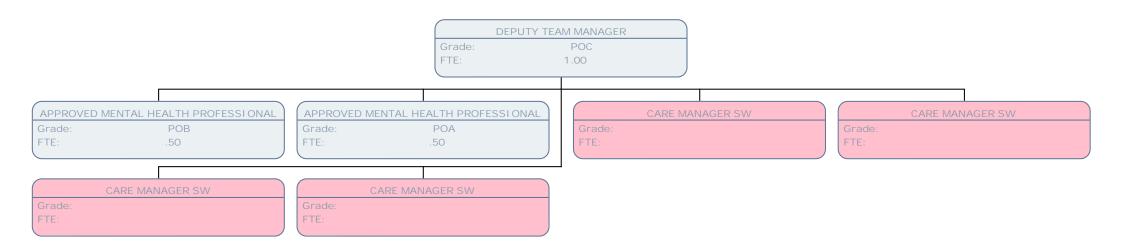

# DEPUTY TEAM MANAGER

Grade: POC FTE: 1.00

### CARE MANAGER SW

Grade: SO2 FTE: .67

# CARE MANAGER SW

Grade: POA FTE: 1.00

### CARE MANAGER SW

Grade: SO2 FTE: 1.00

# CARE MANAGER SW

Grade: POA FTE: .72

### CARE MANAGER SW

Grade: SO2 FTE: .83