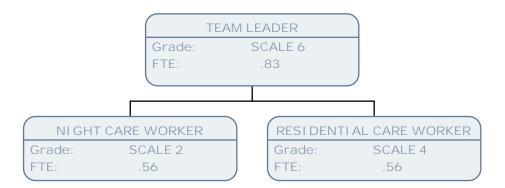

FTE: .83 SENI OR RESIDENTI AL WORKER

SCALE 6 Grade:

FTE: 1.00

RESIDENTIAL CARE WORKER

**RSWB** Grade:

FTE: .83 SENIOR RESIDENTIAL WORKER

Grade: SCALE 6

FTE: 1.00 NIGHT RESIDENTIAL WORKER

Grade: RSWB FTE: .56

SENIOR RESIDENTIAL WORKER

Grade: SCALE 6 FTE: .42

TEAM LEADER

SCALE 6 Grade:

FTE: 1.00 NIGHT RESIDENTIAL WORKER

**RSWB** Grade:

FTE: .56 RESIDENTIAL CARE WORKER

FTE: .56

NIGHT RESIDENTIAL WORKER

**RSWB** Grade:

FTE: .56 RESIDENTIAL CARE WORKER

Grade: SCALE 4

FTE: .83 TEAM LEADER

SCALE 6 Grade:

FTE: 1.00 ADMINISTRATIVE ASSISTANT