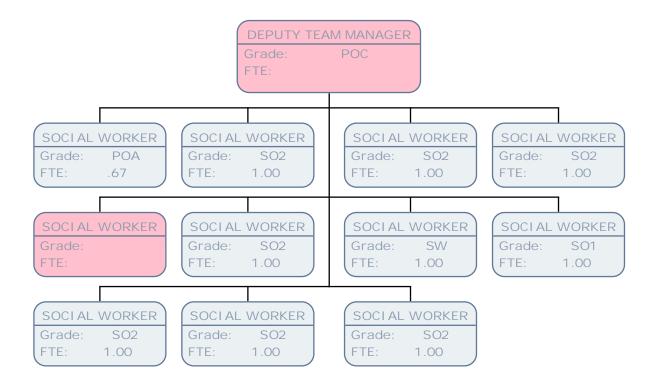

# DEPUTY TEAM MANAGER

Grade: POC FTE: 1.00

### CARE MANAGER SW

Grade: SO2 FTE: .67

# CARE MANAGER SW

Grade: POA FTE: 1.00

### CARE MANAGER SW

Grade: SO2 FTE: 1.00

# CARE MANAGER SW

Grade: POA FTE: .72

### CARE MANAGER SW

Grade: SO2 FTE: .83

### CARE MANAGER

Grade: SO1 FTE: 1.00

DEPUTY TEAM MANAGER

Grade: POC FTE: 1.00

CARE MANAGER SW

Grade: POA FTE: .89

COMMUNITY CARE WORKER

Grade: SO1 FTE: .50

CARE MANAGER SW

Grade: SO1 FTE: 1.00

CARE MANAGER SW

Grade: POA FTE: 1.00

CARE MANAGER SW

 Grade:
 SO2

 FTE:
 1.00

COMMUNITY CARE WORKER