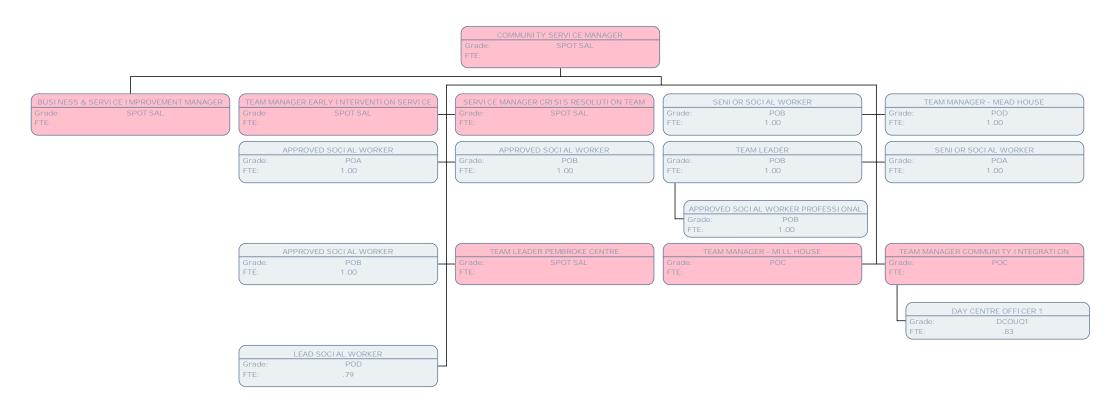

Grade: POF

FTE:

COMMUNITY SERVICE MANAGER

Grade: SPOT SA

FTE:

SERVICE MANAGER PERSONALISED SRVS ADULTS POF Grade: FTE: 1.00 TEAM MANAGER TEAM MANAGER PROJECT SUPPORT OFFICER ADMINISTRATIVE ASSISTANT SCALE 5 Grade: POD POD Grade: Grade: SCALE 4 Grade: FTE: 1.00 FTE: 1.00 FTE: .58 FTE: .58

SCALE 4 Grade:

FTE: 1.00 RESIDENTIAL CARE WORKER

SCALE 4 Grade: FTE: 1.00

TEAM LEADER

SCALE 6 Grade:

FTE: 1.00

SERVICE MANAGER CRISIS RESOLUTION TEAM

Grade: SPOT SAI

FTE:

TEAM LEADER CRISIS RESOLUTION TEAM

Grade: SPOT SAL

FTE:

TEAM LEADER CRISIS RESOLUTION TEAM

Grade: SPOT SAL

FTE:

TEAM LEADER CRISIS RESOLUTION TEAM

Grade: SPOT SAL

FTE:

Grade: POB FTE: 1.00

ADMINISTRATI VE MANAGER

Grade: SCALE 6 FTE: 1.00 SOCIAL WORKER

Grade: SO1 FTE: .50 SOCIAL WORKER

Grade: POA FTE: .50

SOCIAL WORKER

Grade: SO1 FTE: 1.00

SOCIAL WORKER

Grade: SO1 FTE: 1.00 SOCIAL WORKER

Grade: POA FTE: .50

PAUL FEVEN
HEAD OF COMMISSIONING

Grade: JNCCOA

FTE: 1.00

SERVICE MANAGER - JOINT COMMISSIONING