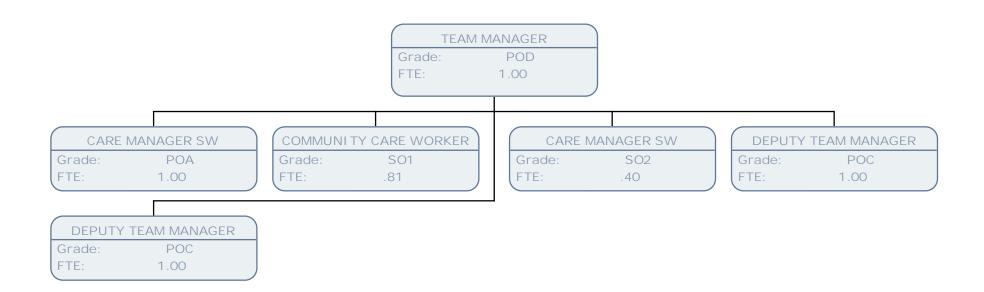

Grade: POA FTE: 1.00

MACMILLAN SOCIAL WORK ASSISTANT

Grade: SCALE 5 FTE: .79

MACMILLAN SOCIAL WORK ASSISTANT

Grade: SCALE 5 FTE: .21

TEAM MANAGER - SAFEGUARDING

Grade: POD FTE: 1.00

DEPUTY TEAM MANAGER

Grade: POC FTE: 1.00

CARE MANAGER SW

Grade: SO1 FTE: 1.00

CARE MANAGER SW

Grade: POA FTE: 1.00

CARE MANAGER SW

Grade: POA FTE: .67

CARE MANAGER SW