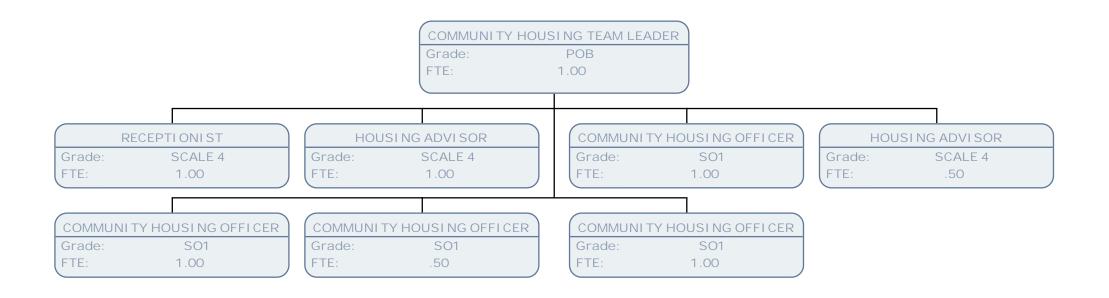

Grade: POE FTE: 1.00

HOUSING MANAGER

Grade: POD

FTE: 1.00

COMMUNITY HOUSING TEAM LEADER

Grade: POB

FTE: 1.00

HOUSING ADVISER

Grade: SCALE 4

1.00

SCALE 4

1.00

HOUSING ADVISER

FTE:

Grade: FTE:

COMMUNITY HOUSING OFFICER

Grade: SO1

FTE: 1.00

COMMUNITY HOUSING OFFICER

Grade: SO1

ESTATES SERVICES MANAGER

POC

1.00

1.00

Grade:

FTE:

FTE:

COMMUNITY HOUSING TEAM LEADER
Grade: POB
FTE: 1.00

RECEPTIONIST

RECEPTIONIST

Grade: SCALE 4

FTE: 1.00

COMMUNITY HOUSING OFFICER

Grade: SO1

FTE: 1.00

Grade: POB
FTE: 1.00

COMMUNITY HOUSING OFFICER
Grade: SO1
FTE: 1.00

Grade: SO1
FTE: 1.00