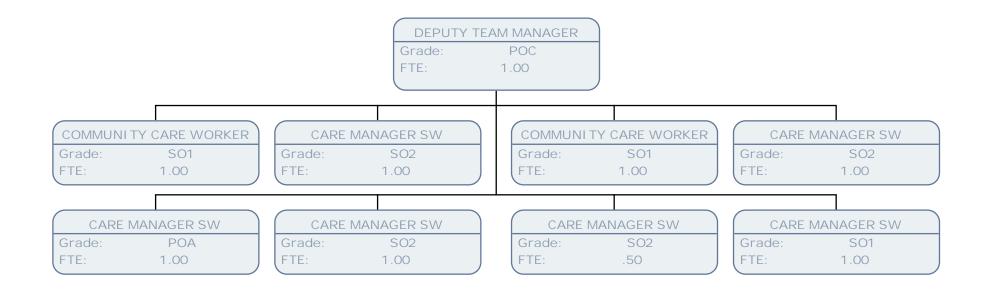

### CARE MANAGER

Grade: SO1 FTE: 1.00

DEPUTY TEAM MANAGER

Grade: POC FTE: 1.00

CARE MANAGER SW

Grade: POA FTE: .89

COMMUNITY CARE WORKER

Grade: SO1 FTE: .50

CARE MANAGER SW

Grade: SO1 FTE: 1.00

CARE MANAGER SW

Grade: POA FTE: 1.00

CARE MANAGER SW

 Grade:
 SO2

 FTE:
 1.00

COMMUNITY CARE WORKER

Grade: SO1 FTE: 1.00

**BUSINESS MANAGER** 

Grade: POB

FTE:

PERFORMANCE ADMI N MANAGER

Grade: SO2 FTE: 1.00

PERFORMANCE ADMIN MANAGER

 Grade:
 SO2