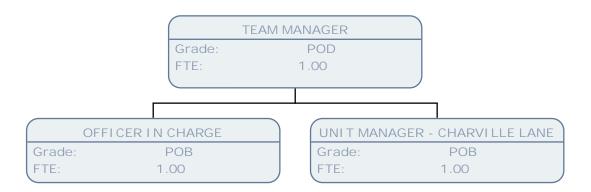

Grade: SCALE 5 FTE: .50

HEAD OF CARE

POA Grade: FTE: 1.00

SENIOR RESIDENTIAL WORKER

Grade: SO1 FTE:

1.00

SENI OR RESI DENTI AL WORKER

Grade: SO1 FTE: 1.00

SENI OR RESI DENTI AL WORKER

Grade: SO1 1.00 FTE:

Grade: SO1 1.00 FTE:

SENIOR RESIDENTIAL WORKER

SENI OR RESI DENTI AL WORKER

SCALE 5 Grade: FTE: 1.00

UNIT MANAGER - CHARVILLE LANE

Grade: POB FTE: 1.00