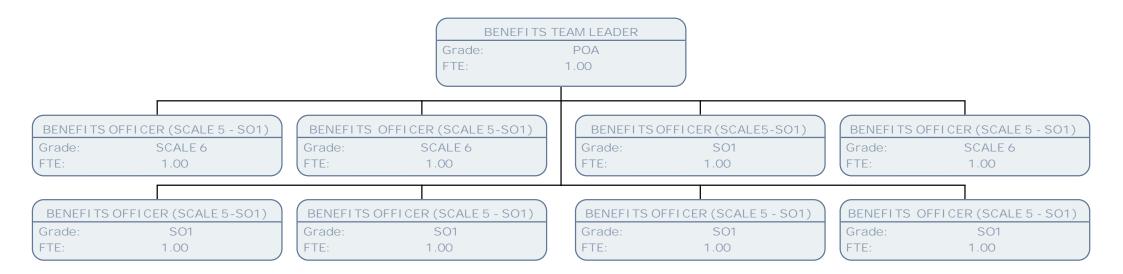

#### BENEFITS TEAM LEADER POA Grade: 1.00 FTE: BENEFITS OFFICER (SCALE 5 - SO1) SCALE 6 SO1 SCALE 6 Grade: SCALE 6 Grade: Grade: Grade: 1.00 1.00 FTE: 1.00 FTE: 1.00 FTE: FTE: BENEFITS OFFICER (SCALE 5 - SO1) BENEFITS OFFICER (SCALE 5 - SO1) SO1 SCALE 6 Grade: Grade: FTE: 1.00 FTE: 1.00

BENEFITS TEAM LEADER

Grade: POA FTE: .50

BENEFITS OFFICER (SCALE 5 - SO1)

Grade: SCALE 6

FTE: .50

BENEFITS OFFICER (SCALE 5 - SO1)

Grade: SCALE 6

FTE: .50

BENEFITS OFFICER (SCALE5 - SO1)

Grade: SCALE 6

FTE: .50

BENEFITS OFFICER (SCALE 5 - SO1)

Grade: SO1 FTE: .50

BENEFITS OFFICER (SCALE 5 - SO1)

Grade: SCALE 6 FTE: .50