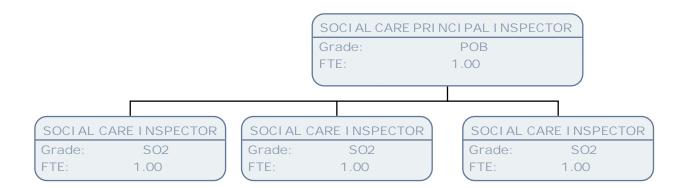

Grade: SO2 FTE: 1.00

FINANCE & DATA MANAGEMENT OFFICER

Grade: SCALE 6 FTE: 1.00

COMMISSIONING SUPPORT OFFICER

Grade: SCALE 5 FTE: 1.00

CONTRACTS & INSPECTION SERVICE MANAGER

Grade: POI

FTE: 1.00

SOCIAL CARE PRINCIPAL INSPECTOR

Grade: POB FTE: 1.00 CONTRACTS MANAGEMENT OFFICER (COMM EQPMT

Grade: POB FTE: 1.00 CONTRACTS MANAGEMENT OFFI CER

 Grade:
 \$02

 FTE:
 1.00

CFC PROJECT MANAGER

Grade: POC FTE: 1.00