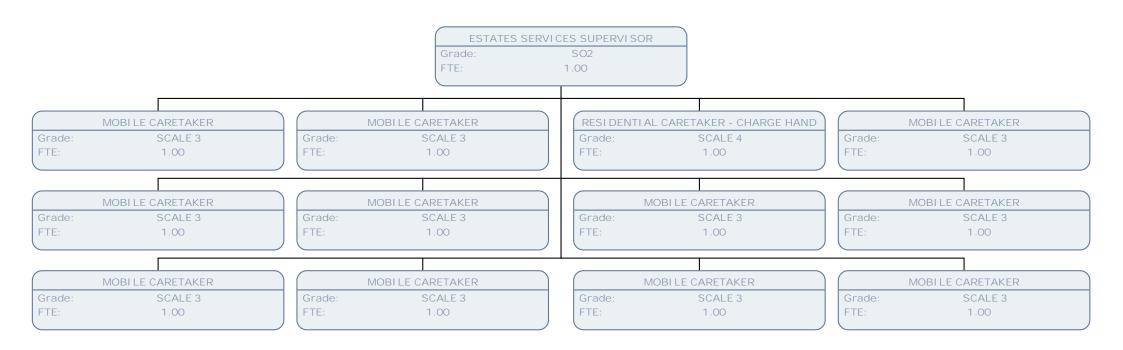

Grade: SCALE 4 FTE: 1.00

ESTATES SERVICES MANAGER

Grade: POC FTE: 1.00

ESTATE SERVICES SUPERVISOR

Grade: \$02 FTE: 1.00 ESTATES SERVICES SUPERVISOR

Grade: SO2 FTE: 1.00 SERVICE ADMINISTRATOR

Grade: SCALE 5 FTE: 1.00 ESTATES SERVICES SUPERVISOR

Grade: SO2 FTE: 1.00

ESTATES SERVICES SUPERVISOR

Grade: SO2

FTE: 1.00

MOBILE CARETAKER

Grade: SCALE 3

FTE: 1.00

MOBILE CARETAKER

Grade: SCALE 3
FTE: 1.00

MOBILE CARETAKER

Grade: SCALE 3

FTE: 1.00

MOBI LE CARETAKER SCALE 3

Grade: SCALE TI.00

RESIDENTIAL CARETAKER - CHARGE HAND

Grade: SCALE 4 FTE: 1.00

MOBILE CARETAKER

Grade: SCALE 3

FTE: 1.00

MOBI LE CARETAKER

Grade: SCALE 3 FTE: 1.00

RESIDENTIAL CARETAKER

Grade: SCALE 2

FTE: 1.00

MOBI LE CARETAKER

Grade: SCALE 3 FTE: 1.00

MOBI LE CARETAKER
Grade: SCALE 3
FTE: 1.00

CUSTOMER ENGAGEMENT MANAGER

Grade: POB FTE: 1.00

BUSINESS SUPPORT MANAGER

Grade: POA FTE: .83

COMMUNITY INVOLVEMENT TEAM LEADER