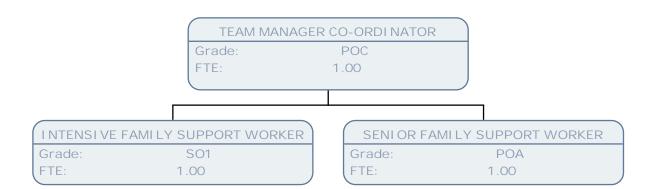

Grade: SCALE 5

FTE: 1.00

VISITING OFFICER Grade: SO1 FTE: 1.00

Grade: POA FTE: 1.00

INTENSIVE FAMILY SUPPORT WORKER

Grade: SO1 FTE: 1.00 SOCIAL SERVICES OFFICER

 Grade:
 SO1

 FTE:
 1.00