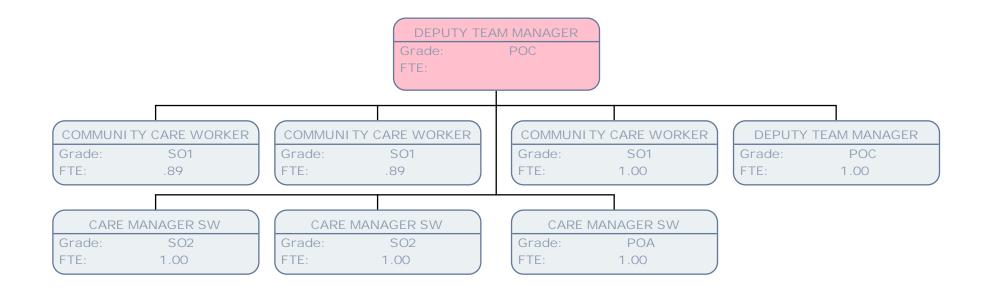

Grade: POA FTE: 1.00

MACMILLAN SOCIAL WORK ASSISTANT

Grade: SCALE 5 FTE: .79

MACMILLAN SOCIAL WORK ASSISTANT

Grade: SCALE 5 FTE: .21

TEAM MANAGER - SAFEGUARDING

Grade: POD FTE: 1.00

DEPUTY TEAM MANAGER

Grade: POC FTE: 1.00

CARE MANAGER SW

Grade: SO1 FTE: 1.00

CARE MANAGER SW

Grade: POA FTE: 1.00

CARE MANAGER SW

Grade: POA FTE: .67

CARE MANAGER SW

Grade: POA FTE: .83

CARE MANAGER

Grade: SO1 FTE: 1.00

CARE MANAGER

Grade: SO1 FTE: 1.00

# DEPUTY TEAM MANAGER

Grade: POC FTE: 1.00

### CARE MANAGER SW

Grade: SO2 FTE: .67