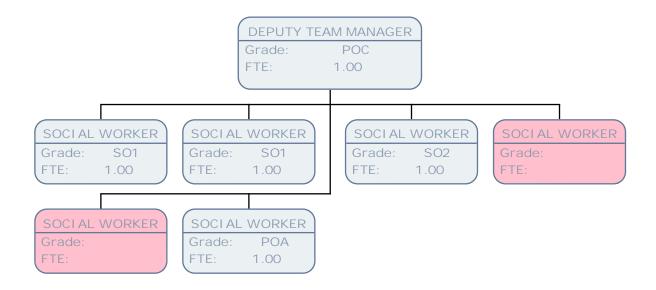

SENI OR RESI DENTI AL WORKER ADMINISTRATIVE ASSISTANT SENI OR RESI DENTI AL WORKER Grade: SCALE 3 SO1 Grade: SCALE 4 SCALE 5 Grade: Grade: FTE: .83 FTE: 1.00 FTE: 1.00 FTE: 1.00 SENI OR RESI DENTI AL WORKER NIGHT RESIDENTIAL WORKER SENI OR RESI DENTI AL WORKER SENI OR RESI DENTI AL WORKER SCALE 5 SCALE 5 SCALE 3 SCALE 5 Grade: Grade: Grade: Grade: FTE: FTE: 1.00 FTE: 1.00 .56 1.00 FTE: SENI OR RESI DENTI AL WORKER SO1 Grade:

FTE:

1.00









POA Grade: FTE: 1.00

VISITING OFFICER

Grade: SO1

FTE: 1.00 VISITING OFFICER

Grade: SO1 FTE: 1.00

ADMINISTRATION OFFICER

Grade: SCALE 5

FTE: 1.00

VISITING OFFICER Grade: SO1 FTE: 1.00





















Grade: POA FTE: 1.00

INTENSIVE FAMILY SUPPORT WORKER

Grade: SO1 FTE: 1.00 SOCIAL SERVICES OFFICER

 Grade:
 SO1

 FTE:
 1.00