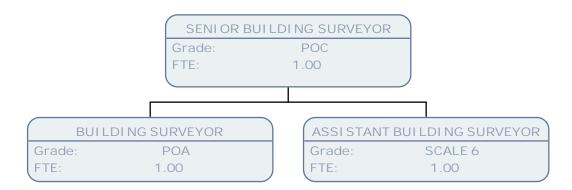

FTE:

1.00

PROGRAMME & ASSET MANAGER

Grade: POD FTE: 1.00

SENIOR BUILDING SURVEYOR

Grade: POC FTE: .58

ASSET DATA MANAGER

Grade: POC FTE: 1.00 PROGRAMME MANAGER (ADAPTATIONS)