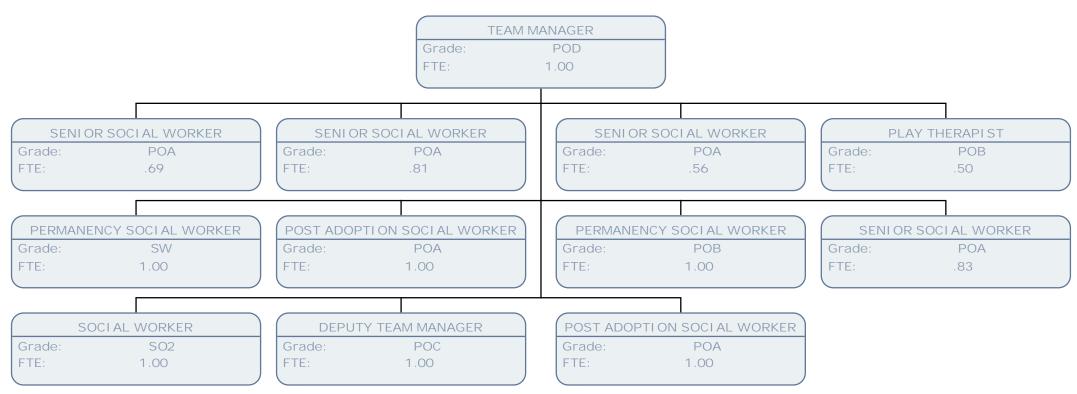

# Social Care Health and Housing

SARAH MORRI S

HEAD OF OLDER PEOPLE'S SERVICES

Grade: JNCCOA

FTE: 1.00

TEAM MANAGER SERVICE MANAGER - SAFEGUARDING

 Grade:
 POC

 FTE:
 1.00

Grade:
POF
FTE:
1.00

SERVI CE MANAGER - SAFEGUARDI NG

rade: POF SERVI CE MANAGER - ACCESS

Grade: POF

: 1.00 FTE: 1.00

Grade: POF FTE: 1.00

SERVICE MANAGER PERSONALISED SRV OP

MACMILLAN SENIOR SOCIAL WORKER

Grade: POA FTE: 1.00

MACMILLAN SOCIAL WORK ASSISTANT

Grade: SCALE 5 FTE: .79

MACMILLAN SOCIAL WORK ASSISTANT

Grade: SCALE 5 FTE: .21

TEAM MANAGER - SAFEGUARDING

Grade: POD FTE: 1.00

DEPUTY TEAM MANAGER

Grade: POC FTE: 1.00

CARE MANAGER SW

Grade: SO1 FTE: 1.00

CARE MANAGER SW

Grade: POA FTE: 1.00

CARE MANAGER SW

Grade: POA FTE: .67

CARE MANAGER SW

Grade: POA FTE: .83

CARE MANAGER

Grade: SO1 FTE: 1.00

CARE MANAGER

Grade: SO1 FTE: 1.00