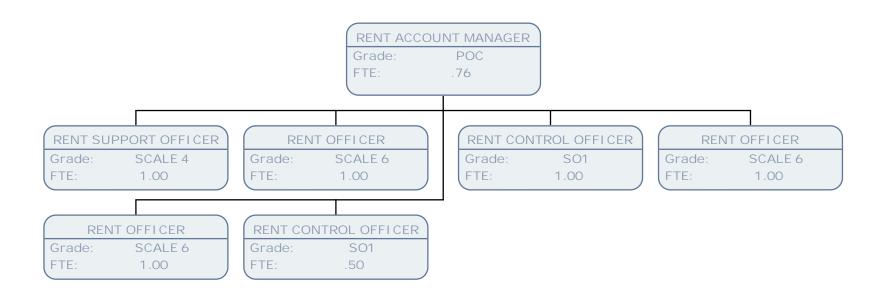

 Grade:
 SO1

 FTE:
 1.00

HOUSING MANAGER INCOME

POD Grade:

FTE: 1.00

RENT ACCOUNT MANAGER

POC Grade:

FTE: .76 TEAM LEADER RENT ARREARS TEAM

POB Grade: FTE: 1.00

TEAM LEADER RENT ARREARS TEAM

POB Grade: FTE: 1.00

GRANT WALKER HEAD OF HH MAI NTENANCE Grade: FTE: 1.00 HEALTH & SAFETY MANAGER (SCALE POA-POD) PROGRAMME & ASSET MANAGER HEAD OF PLANNED WORKS HEAD OF RESPONSIVE REPAIRS POD Grade: POE POF Grade: POD Grade: Grade: FTE: 1.00 FTE: 1.00 FTE: 1.00 FTE: 1.00 HEALTH & SAFETY ADVISOR (MAT COVER)