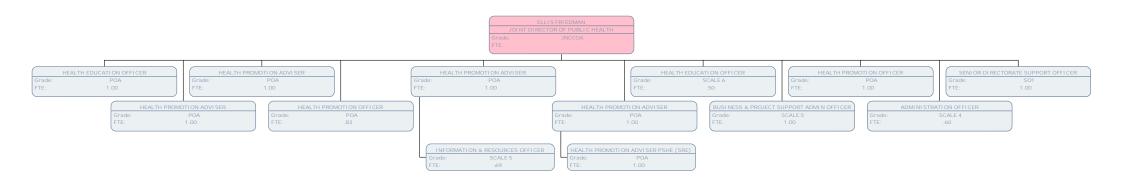

Grade: SO1 FTE: 1.00

SOCIAL WORKER

Grade: SO1 FTE: 1.00 SOCIAL WORKER

Grade: POA FTE: .50

PAUL FEVEN
HEAD OF COMMISSIONING

Grade: JNCCOA

FTE: 1.00

SERVICE MANAGER - JOINT COMMISSIONING

Grade: POF FTE: 1.00 CONTRACTS & INSPECTION SERVICE MANAGER

Grade: POD FTE: 1.00 SERVICE MANAGER HOUSING SUPPLY

Grade: POF FTE: 1.00

COMMISSIONING MANAGER (PLANN & PERF)

Grade: POC FTE: 1.00

COMMISSIONING SUPPORT COORDINATOR

Grade: SO2 FTE: 1.00

FINANCE & DATA MANAGEMENT OFFICER

Grade: SCALE 6 FTE: 1.00

COMMISSIONING SUPPORT OFFICER

Grade: SCALE 5 FTE: 1.00

CONTRACTS & INSPECTION SERVICE MANAGER

Grade: POI

FTE: 1.00