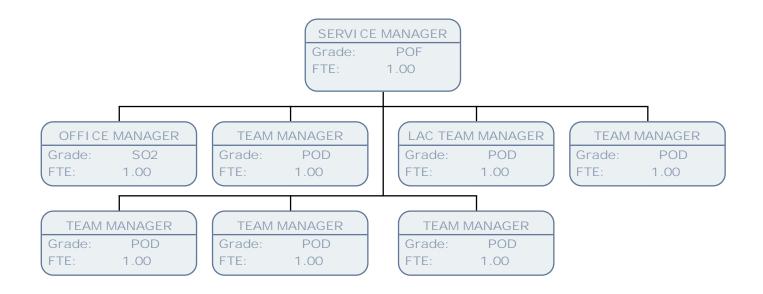

# SERVICE MANAGER PERSONALISED SRV OP

Grade: POF FTE: 1.00

TEAM MANAGER PERSONALI SED SERVI CES OP

Grade: POD FTE: 1.00

TEAM MANAGER

Grade: POD FTE: 1.00

TEAM MANAGER

Grade: POD

FTE: 1.00

DI RECT PAYMENTS SUPPORT & MONITORING

 Grade:
 SO2

 FTE:
 1.00

PERSONAL ASSISTANT

Grade: SCALE 5 FTE: 1.00 DAY CENTRE MANAGER

FTE: POA 1.00

DIRECT PAYMENTS OFFICER