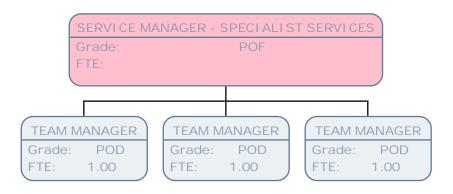

SHARON TOWNSEND

HEAD OF DISABILTY & MENTAL HLTH SERVICES

Grade: JNCCOASTD

FTE: 1.00

SERVICE MANAGER PERSONALISED SRVS ADULTS

Grade: POF

FTE: 1.00

SERVICE MANAGER - SPECIALIST SERVICES

Grade: POF

FTE:

COMMUNITY SERVICE MANAGER

Grade: SPOT SA

FTE:

SERVICE MANAGER PERSONALISED SRVS ADULTS POF Grade: FTE: 1.00 TEAM MANAGER TEAM MANAGER PROJECT SUPPORT OFFICER ADMINISTRATIVE ASSISTANT SCALE 5 Grade: POD POD Grade: Grade: SCALE 4 Grade: FTE: 1.00 FTE: 1.00 FTE: .58 FTE: .58