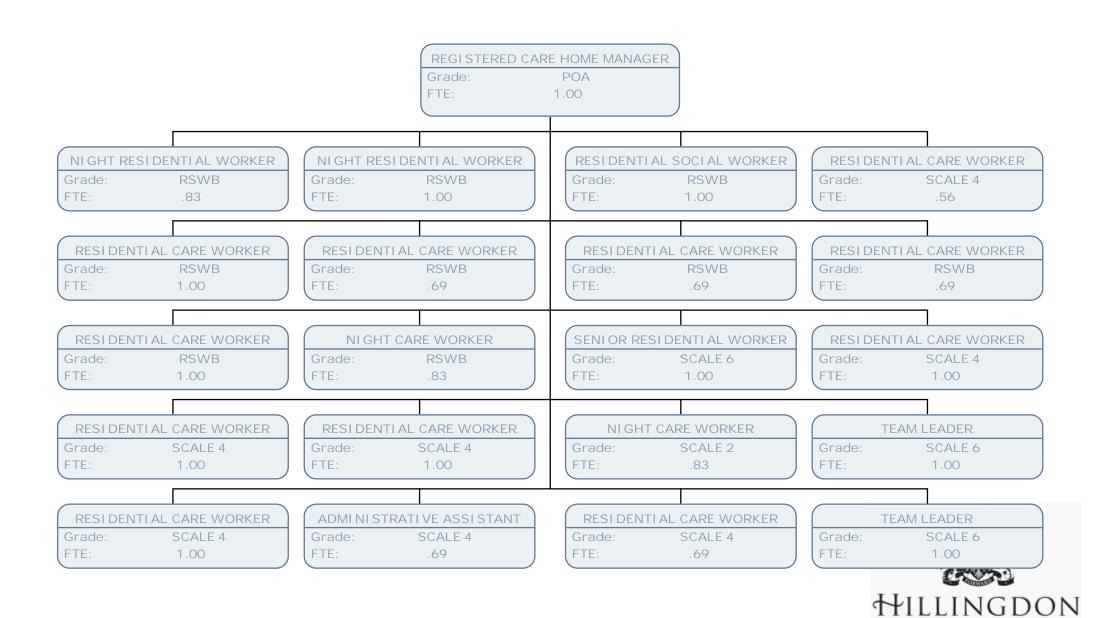

REGISTERED CARE MANAGER

POB Grade: FTE: 1.00

**ASSISTANT MANAGER** 

POA Grade:

FTE: 1.00 RESIDENTIAL CARE WORKER

SCALE 4 Grade:

FTE: 1.00 RESIDENTIAL CARE WORKER

RSWB Grade:

FTE: .83 SENI OR RESIDENTI AL WORKER

SCALE 6 Grade:

FTE: 1.00

RESIDENTIAL CARE WORKER

**RSWB** Grade:

FTE: .83 SENIOR RESIDENTIAL WORKER

Grade: SCALE 6

FTE: 1.00 NIGHT RESIDENTIAL WORKER

Grade: RSWB FTE: .56

SENIOR RESIDENTIAL WORKER

Grade: SCALE 6 FTE: .42

TEAM LEADER

SCALE 6 Grade:

FTE: 1.00 NIGHT RESIDENTIAL WORKER

**RSWB** Grade:

FTE: .56 RESIDENTIAL CARE WORKER

**RSWB** Grade:

.83 FTE:

RESIDENTIAL CARE WORKER

SCALE 4 Grade: FTE: 1.00

RESIDENTIAL CARE WORKER

SCALE 4 Grade:

FTE: 1.00 RESIDENTIAL CARE WORKER

RSWB Grade:

FTE: 1.00 ADMINISTRATIVE ASSISTANT

SCALE 4 Grade:

FTE: 1.00 RESIDENTIAL CARE WORKER

SCALE 4 Grade:

FTE: 1.00

NIGHT RESIDENTIAL WORKER

Grade: SCALE 2

FTE: .56 TEAM LEADER