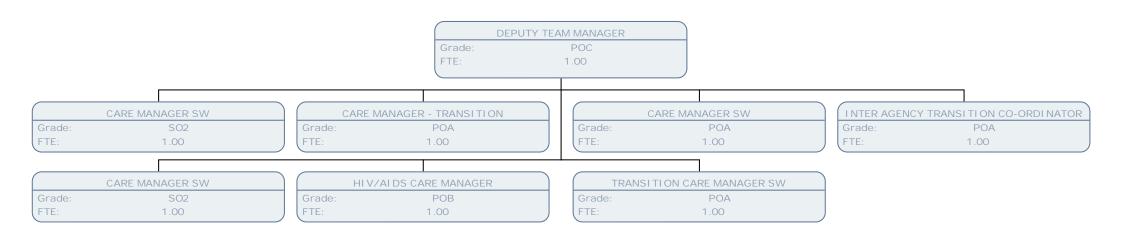

Grade: POC FTE: 1.00

CARE MANAGER SW

Grade: SO1 FTE: 1.00

CARE MANAGER SW

Grade: POA FTE: 1.00

CARE MANAGER SW

Grade: POA FTE: .67

CARE MANAGER SW

Grade: POA FTE: .83

CARE MANAGER

Grade: SO1 FTE: 1.00

CARE MANAGER

Grade: SO1 FTE: 1.00