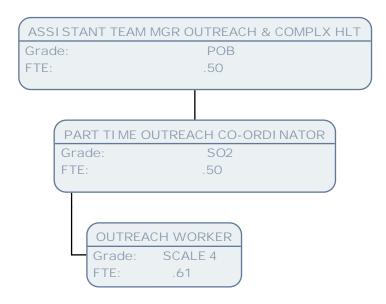

Grade: SO1

FTE: 1.00

SENI OR RESI DENTI AL WORKER

Grade: SO1
FTE: 1.00

SENI OR RESI DENTI AL WORKER

Grade: SCALE 5

FTE: 1.00

ASSISTANT TEAM MGR OUTREACH & COMPLX HLT

Grade: POB FTE: .50

| REGISTERED MANAGER |     |
|--------------------|-----|
| POB                |     |
| 1.00               |     |
|                    | POB |

**REGISTERED MANAGER** POB Grade: FTE: 1.00 NIGHT RESIDENTIAL WORKER SENI OR RESI DENTI AL WORKER ADMINISTRATIVE ASSISTANT SENI OR RESI DENTI AL WORKER Grade: SCALE 3 SO1 Grade: SCALE 4 SCALE 5 Grade: Grade: FTE: .83 FTE: 1.00 FTE: 1.00 FTE: 1.00 SENI OR RESI DENTI AL WORKER NIGHT RESIDENTIAL WORKER SENI OR RESI DENTI AL WORKER SENI OR RESI DENTI AL WORKER SCALE 5 SCALE 5 SCALE 3 SCALE 5 Grade: Grade: Grade: Grade: FTE: FTE: 1.00 FTE: 1.00 .56 1.00 FTE: SENI OR RESI DENTI AL WORKER SO1 Grade: