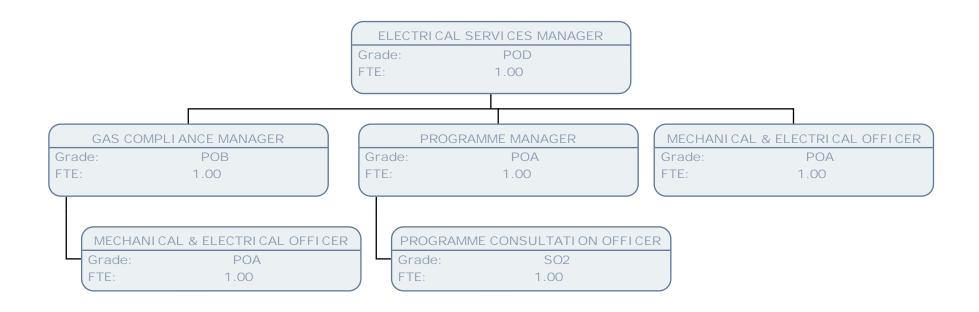

POB Grade: FTE: 1.00

TEAM LEADER RENT ARREARS TEAM

POB Grade: FTE: 1.00

GRANT WALKER HEAD OF HH MAI NTENANCE Grade: FTE: 1.00 HEALTH & SAFETY MANAGER (SCALE POA-POD) PROGRAMME & ASSET MANAGER HEAD OF PLANNED WORKS HEAD OF RESPONSIVE REPAIRS POD Grade: POE POF Grade: POD Grade: Grade: FTE: 1.00 FTE: 1.00 FTE: 1.00 FTE: 1.00 HEALTH & SAFETY ADVISOR (MAT COVER)

FTE:

1.00

PROGRAMME & ASSET MANAGER

Grade: POD FTE: 1.00

SENIOR BUILDING SURVEYOR

Grade: POC FTE: .58

ASSET DATA MANAGER

Grade: POC FTE: 1.00 PROGRAMME MANAGER (ADAPTATIONS)