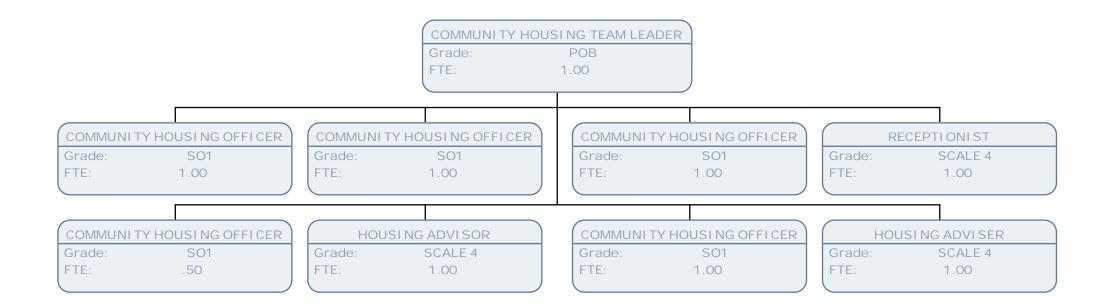

Grade: POE FTE: 1.00

HOUSING MANAGER

Grade: POD

FTE: 1.00

COMMUNITY HOUSING TEAM LEADER

Grade: POB

FTE: 1.00

HOUSING ADVISER

Grade: SCALE 4

1.00

SCALE 4

1.00

HOUSING ADVISER

FTE:

Grade: FTE:

COMMUNITY HOUSING OFFICER

Grade: SO1

FTE: 1.00

COMMUNITY HOUSING OFFICER

Grade: SO1

ESTATES SERVICES MANAGER

POC

1.00

1.00

Grade:

FTE:

FTE:

COMMUNITY HOUSING TEAM LEADER
Grade: POB
FTE: 1.00

RECEPTIONIST

RECEPTIONIST

Grade: SCALE 4

FTE: 1.00

COMMUNITY HOUSING OFFICER

Grade: SO1

FTE: 1.00

Grade: POB
FTE: 1.00

COMMUNITY HOUSING OFFICER
Grade: SO1
FTE: 1.00

Grade: SO1
FTE: 1.00