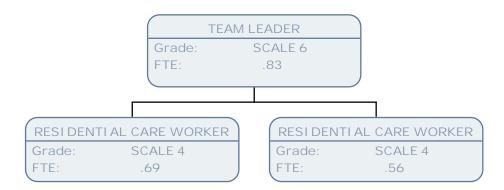

Grade: RSWB FTE: .56

SENIOR RESIDENTIAL WORKER

Grade: SCALE 6 FTE: .42

TEAM LEADER

SCALE 6 Grade:

FTE: 1.00 NIGHT RESIDENTIAL WORKER

**RSWB** Grade:

FTE: .56 RESIDENTIAL CARE WORKER

Grade: SCALE 6

FTE:

.56

RESIDENTIAL CARE WORKER

Grade: SCALE 4

FTE: 1.00 SENI OR RESIDENTI AL WORKER

Grade: SCALE 6

FTE: 1.00

FTE: .64 RESIDENTIAL CARE WORKER

SCALE 4 Grade: FTE: .83

NIGHT RESIDENTIAL WORKER

Grade: SCALE 2

.25 FTE:

TEAM LEADER

SCALE 6 Grade:

FTE: 1.00 RESIDENTIAL CARE WORKER

SCALE 4 Grade:

FTE: 1.00 RESIDENTIAL CARE WORKER

SCALE 4 Grade: FTE: 1.00

TEAM LEADER

SCALE 6 Grade:

FTE: 1.00

SERVICE MANAGER CRISIS RESOLUTION TEAM

Grade: SPOT SAI