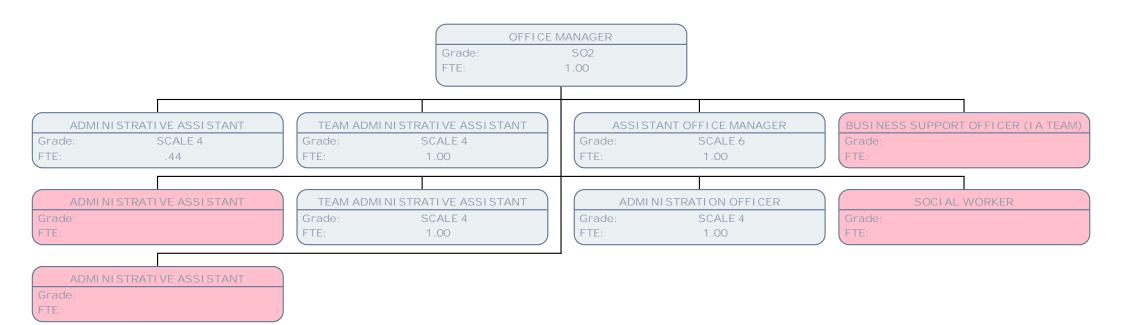

 FTE:
 1.00

ASSISTANT OFFICE MANAGER

Grade: SCALE 6 FTE: 1.00

ADMINISTRATIVE ASSISTANT

Grade: SCALE 4

FTE: 1.00

PANEL ADMI NI STRATOR

Grade: SCALE 5

FTE: 1.00

ADMINISTRATION OFFICER

Grade: SCALE 4

FTE: 1.00

TEAM ADMINISTRATIVE ASSISTANT

Grade: SCALE 4

FTE: 1.00

PLACEMENT PANEL ADMINSTRATOR