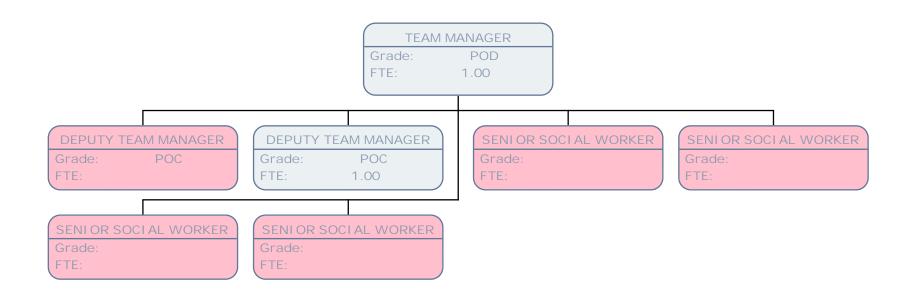

Grade: POA FTE: 1.00

MACMILLAN SOCIAL WORK ASSISTANT

Grade: SCALE 5 FTE: .79

MACMILLAN SOCIAL WORK ASSISTANT

Grade: SCALE 5 FTE: .21

TEAM MANAGER - SAFEGUARDING

Grade: POD FTE: 1.00

DEPUTY TEAM MANAGER

Grade: POC FTE: 1.00

CARE MANAGER SW

Grade: SO1 FTE: 1.00

CARE MANAGER SW

Grade: POA FTE: 1.00

CARE MANAGER SW

Grade: POA FTE: .67

CARE MANAGER SW

Grade: POA FTE: .83

CARE MANAGER

Grade: SO1 FTE: 1.00

CARE MANAGER

Grade: SO1 FTE: 1.00