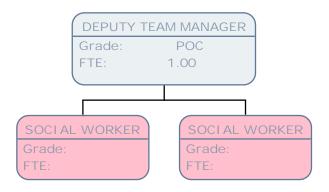

# DEPUTY TEAM MANAGER

Grade: POC FTE: 1.00

### CARE MANAGER SW

Grade: SO2 FTE: .67