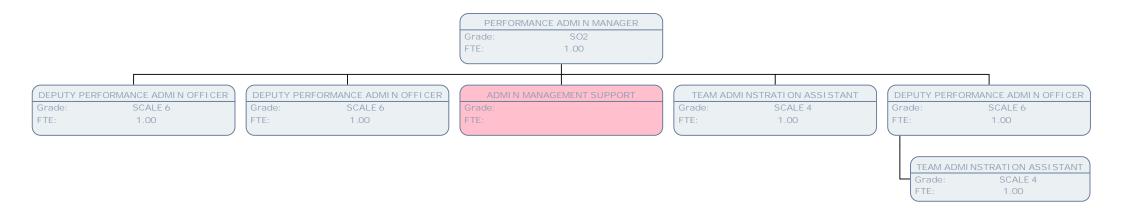

Grade: SO1 FTE: 1.00

**BUSINESS MANAGER** 

Grade: POB

FTE:

PERFORMANCE ADMI N MANAGER

Grade: SO2 FTE: 1.00

PERFORMANCE ADMIN MANAGER

 Grade:
 SO2

 FTE:
 1.00

DEPUTY PERFORMANCE ADMIN OFFICER

Grade: SCALE 6

FTE: .69

TEAM ADMINSTRATION ASSISTANT

Grade: SCALE 4 FTE: 1.00

TEAM ADMINISTRATION ASSISTANT

Grade: SCALE 4 FTE: 1.00

DEPUTY PERFORMANCE ADMIN OFFICER

Grade: SCALE 6 FTE: 1.00

TEAM ADMINSTRATION ASSISTANT

FTE:

TEAM ADMINSTRATION ASSISTANT

Grade: SCALE 4

FTE: .50

TEAM ADMINSTRATION ASSISTANT

Grade: SCALE 4

FTE: .72