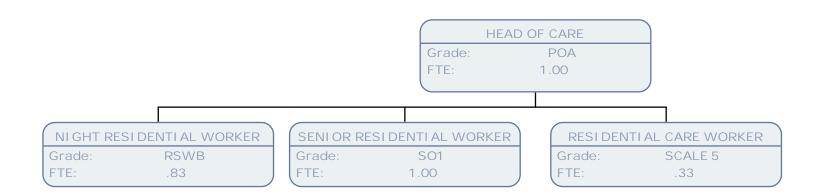

Grade: SCALE 5 FTE: .50

HEAD OF CARE

POA Grade: FTE: 1.00

SENIOR RESIDENTIAL WORKER

Grade: SO1 FTE:

1.00

SENI OR RESI DENTI AL WORKER

Grade: SO1 FTE: 1.00