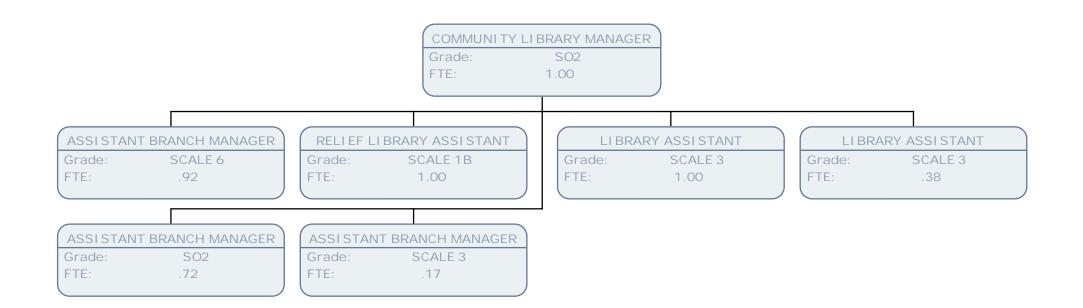

LONDON

| STREET | CLEANSI NG OPERATI VE |
|--------|-----------------------|
| Grade: | SCALE 1B              |
| FTE:   | 1.00                  |

LONDON

| Grade:     | РОВ                              |
|------------|----------------------------------|
| FTE:       | 1.00                             |
|            |                                  |
|            | BOOKSTART ASSI STANT             |
| Grade:     | SCALE 3                          |
| FTE:       | .07                              |
| LI BRARI E | S OUTREACH OFFI CER (FAMI LI ES) |
| Grade:     | POA                              |
| ETE:       | .67                              |