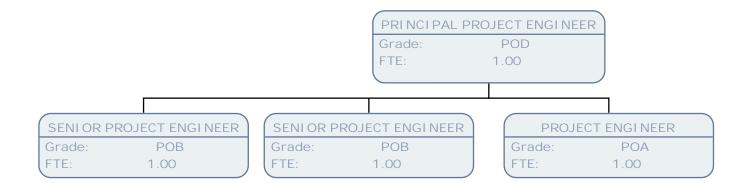

| SENI OR COMPUTER AI | DED DESI GN TECHNI CI AN |
|---------------------|--------------------------|
| Grade:              | POA                      |
| FTE:                | 1.00                     |
|                     |                          |
|                     |                          |
| TRACER              | DRAUGHTSPERSON           |
| Grade: SCALE 4      | Grade: SCALE 6           |
| FTE: 1.00           | FTE: 1.00                |