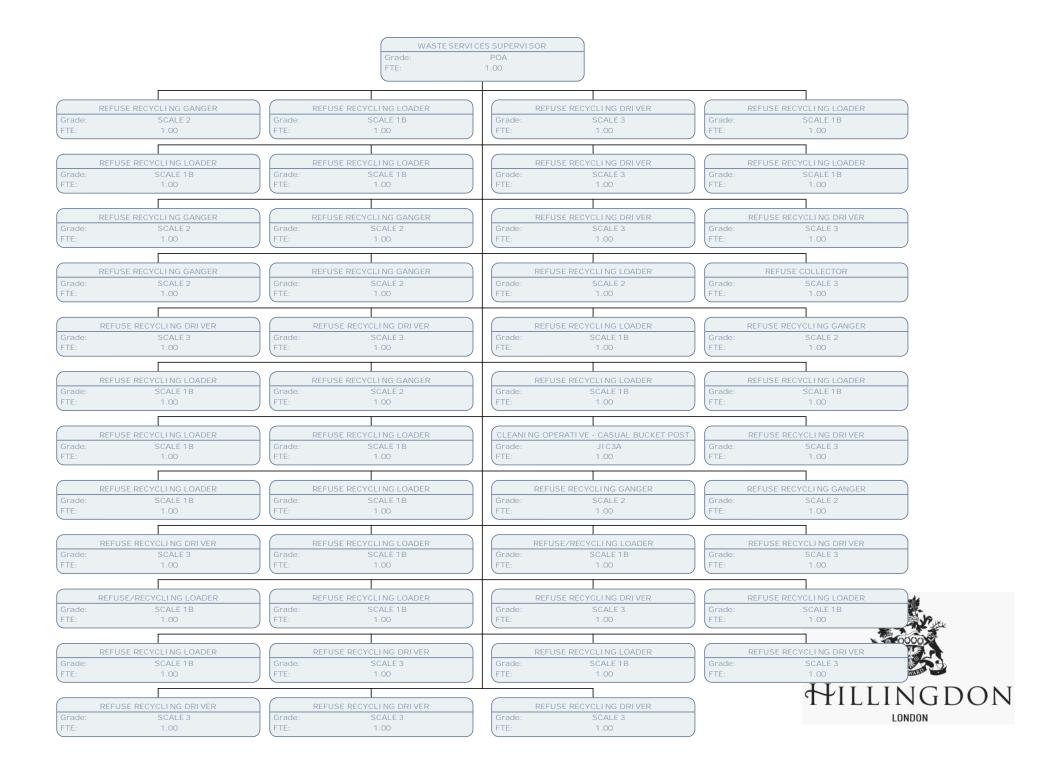

LONDON

| STREET | CLEANSI NG OPERATI VE |
|--------|-----------------------|
| Grade: | SCALE 1B              |
| FTE:   | 1.00                  |

LONDON

| Grade:     | РОВ                              |
|------------|----------------------------------|
| FTE:       | 1.00                             |
|            |                                  |
|            | BOOKSTART ASSI STANT             |
| Grade:     | SCALE 3                          |
| FTE:       | .07                              |
| LI BRARI E | S OUTREACH OFFI CER (FAMI LI ES) |
| Grade:     | POA                              |
| ETE:       | .67                              |