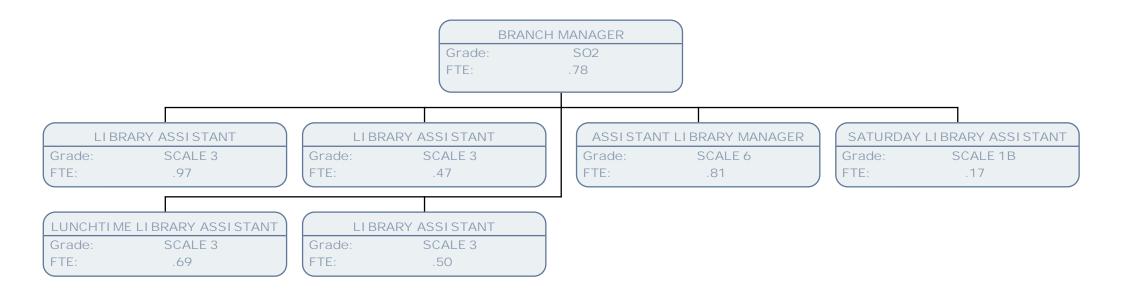

LONDON

| STREET | CLEANSI NG OPERATI VE |
|--------|-----------------------|
| Grade: | SCALE 1B              |
| FTE:   | 1.00                  |

LONDON

| Grade:     | РОВ                              |
|------------|----------------------------------|
| FTE:       | 1.00                             |
|            |                                  |
|            | BOOKSTART ASSI STANT             |
| Grade:     | SCALE 3                          |
| FTE:       | .07                              |
| LI BRARI E | S OUTREACH OFFI CER (FAMI LI ES) |
| Grade:     | POA                              |
| ETE:       | .67                              |