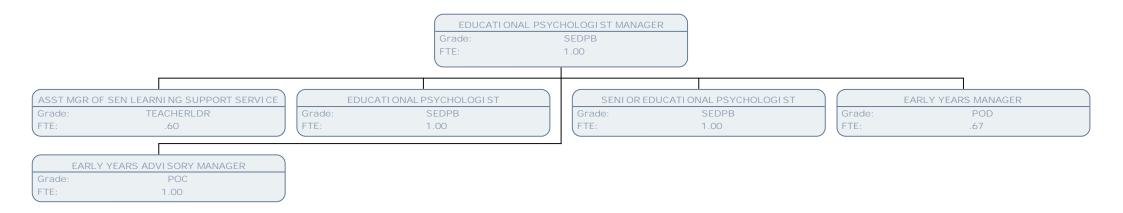

Grade: SCALE 5 FTE: 1.00

|                                                                           |      |      | EARLY YEARS A<br>Grade:<br>FTE:   | DVI SORY MANAGER<br>POC<br>1.00 |                                                             |      |      |
|---------------------------------------------------------------------------|------|------|-----------------------------------|---------------------------------|-------------------------------------------------------------|------|------|
| EARLY YEARS I NCLUSION FACILITATOR     EARLY YEARS I       Grade:     POA |      |      | CLUSION FACILITATOR<br>POA Grade: |                                 | NCLUSI ON FACILITATOR EARLY LANGUAGE CONS<br>POA Grade: POB |      |      |
| FTE:                                                                      | 1.00 | FTE: | 1.00                              | FTE:                            | .60                                                         | FTE: | 1.00 |