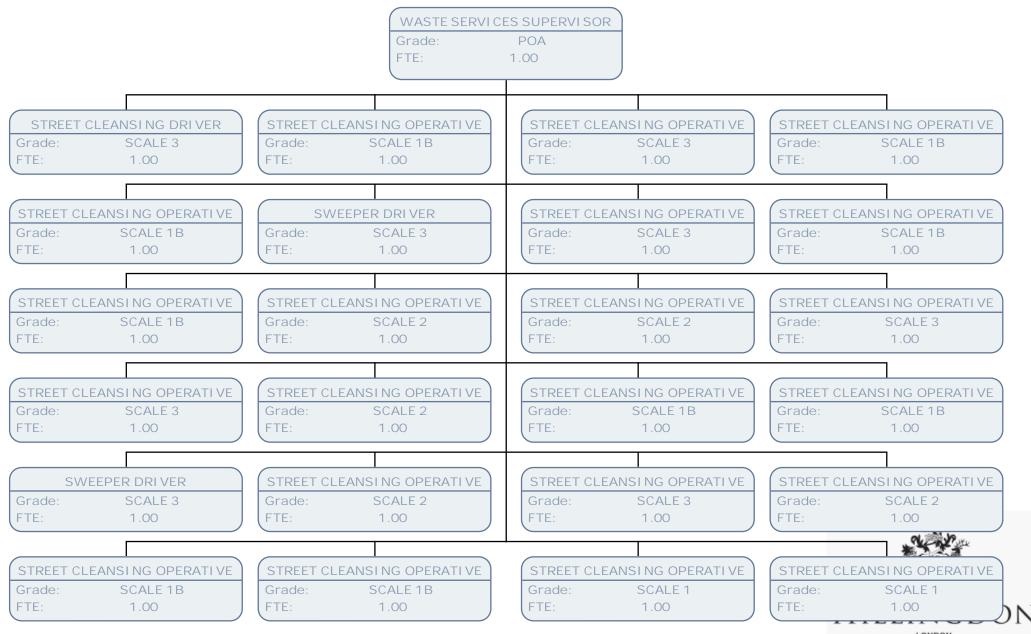

|  |  |  |
| YOUTH S              | UPPORT WORKER  |  |  |  |
| Grade:               | YSW            |  |  |  |
| FTE:                 | 1.00           |  |  |  |
|                      |                |  |  |  |
| YOUTH S              | UPPORT WORKER  |  |  |  |
| Grade:               | YSW            |  |  |  |
| FTE:                 | .50            |  |  |  |
| YOUTH S              | SUPPORT WORKER |  |  |  |
| Grade:               | YSW            |  |  |  |
| FTE:                 | .33            |  |  |  |
|                      |                |  |  |  |
| YOUTH S              | UPPORT WORKER  |  |  |  |
| Grade:               | YSW            |  |  |  |
| FTE:                 | .33            |  |  |  |





























































LONDON











| STREET | CLEANSI NG OPERATI VE |
|--------|-----------------------|
| Grade: | SCALE 1B              |
| FTE:   | 1.00                  |





































































































LONDON







































































| Grade:     | РОВ                              |
|------------|----------------------------------|
| FTE:       | 1.00                             |
|            |                                  |
|            | BOOKSTART ASSI STANT             |
| Grade:     | SCALE 3                          |
| FTE:       | .07                              |
| LI BRARI E | S OUTREACH OFFI CER (FAMI LI ES) |
| Grade:     | POA                              |
| ETE: