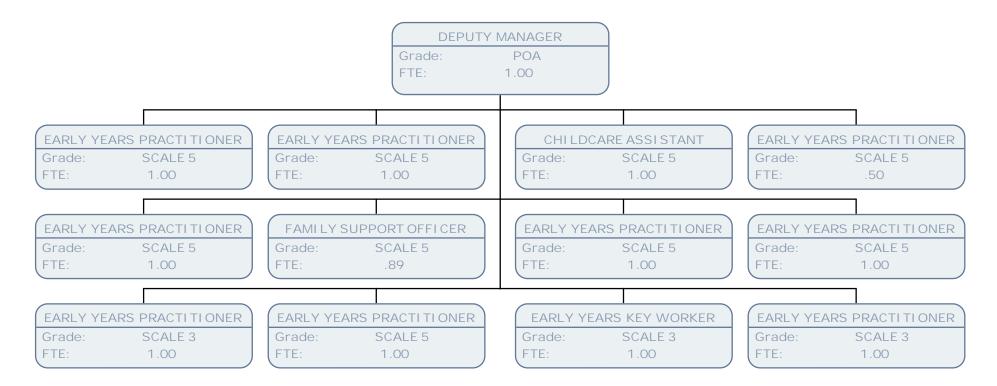

|  |  |  |
|                      |                |  |  |  |
| YOUTH S              | UPPORT WORKER  |  |  |  |
| Grade:               | YSW            |  |  |  |
| FTE:                 | 1.00           |  |  |  |
|                      |                |  |  |  |
| YOUTH S              | UPPORT WORKER  |  |  |  |
| Grade:               | YSW            |  |  |  |
| FTE:                 | .50            |  |  |  |
| YOUTH S              | SUPPORT WORKER |  |  |  |
| Grade:               | YSW            |  |  |  |
| FTE:                 | .33            |  |  |  |
|                      |                |  |  |  |
| YOUTH S              | UPPORT WORKER  |  |  |  |
| Grade:               | YSW            |  |  |  |
| FTE:                 | .33            |  |  |  |





























































LONDON











| STREET | CLEANSI NG OPERATI VE |
|--------|-----------------------|
| Grade: | SCALE 1B              |
| FTE:   | 1.00                  |





































































































LONDON







































































| Grade:     | РОВ                              |
|------------|----------------------------------|
| FTE:       | 1.00                             |
|            |                                  |
|            | BOOKSTART ASSI STANT             |
| Grade:     | SCALE 3                          |
| FTE:       | .07                              |
| LI BRARI E | S OUTREACH OFFI CER (FAMI LI ES) |
| Grade:     | POA