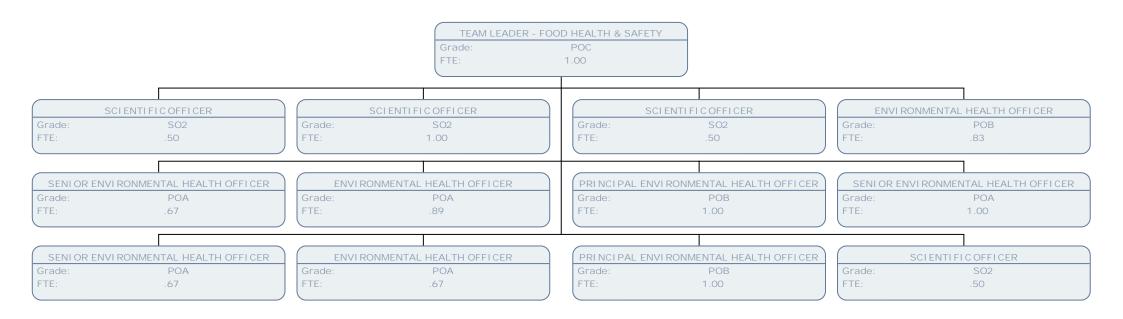

## Planning Environment Education & Community Services Chart March 12

|                                                                                                                       |                                           | Grade:                                    | ER - SHARED SERVICES<br>JNCCOB<br>1.00 |                                                         |                                                                 |
|-----------------------------------------------------------------------------------------------------------------------|-------------------------------------------|-------------------------------------------|----------------------------------------|---------------------------------------------------------|-----------------------------------------------------------------|
| SECURI TY AND COMPLIANCE MANAGER<br>Grade: POD<br>FTE: .83<br>SECURI TY APPLIANCES MANAGER<br>Grade: POB<br>FTE: 1.00 | ICT STRATEGIST<br>Grade: POD<br>FTE: 1.00 | ICT STRATEGIST<br>Grade: POD<br>FTE: 1.00 | Grade: POD<br>FTE: 1.00                | ICT SERVICE DESK TEAM LEADER<br>Grade: POA<br>FTE: 1.00 | DESKTOP CLIENT SERVICES: TEAM LEADER<br>Grade: POE<br>FTE: 1.00 |