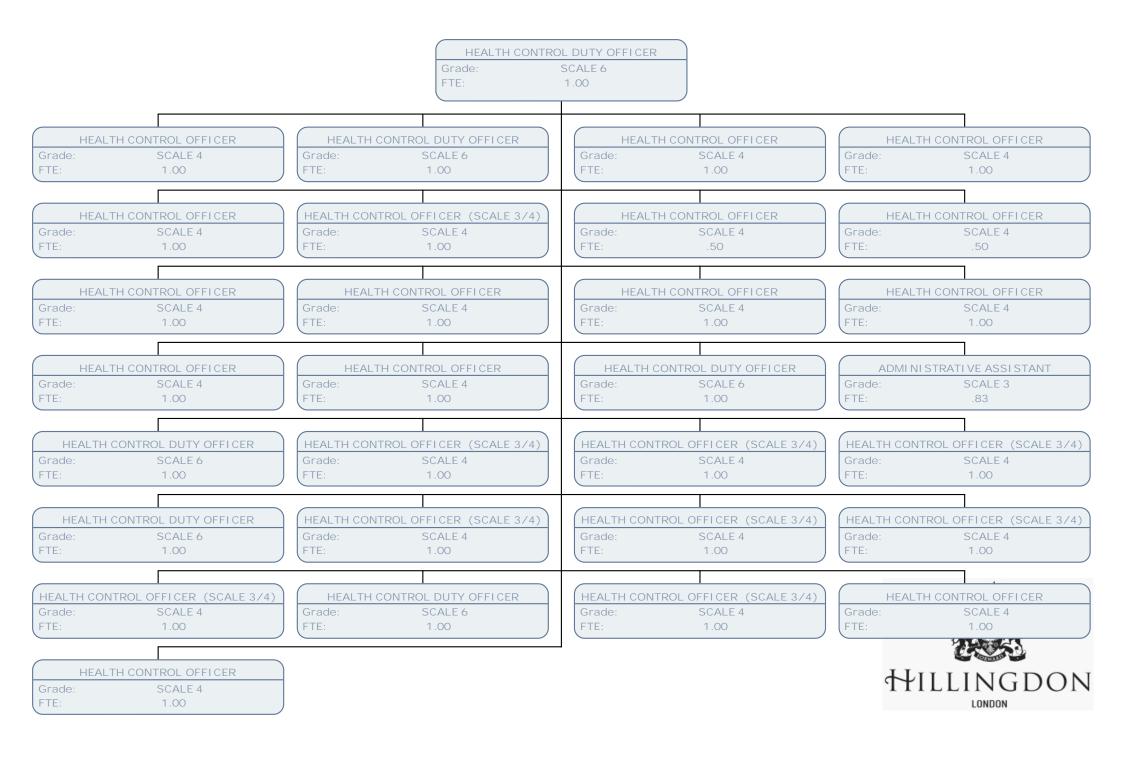

LONDON

| STREET | CLEANSI NG OPERATI VE |
|--------|-----------------------|
| Grade: | SCALE 1B              |
| FTE:   | 1.00                  |

LONDON

| Grade:     | РОВ                              |
|------------|----------------------------------|
| FTE:       | 1.00                             |
|            |                                  |
|            | BOOKSTART ASSI STANT             |
| Grade:     | SCALE 3                          |
| FTE:       | .07                              |
| LI BRARI E | S OUTREACH OFFI CER (FAMI LI ES) |
| Grade:     | POA                              |
| ETE:       | .67                              |