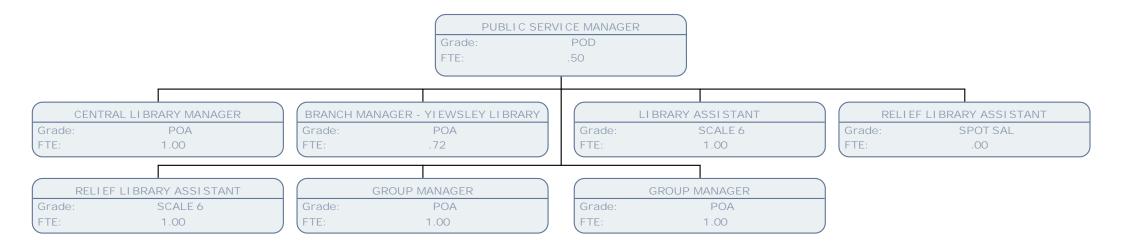

LONDON

| STREET | CLEANSI NG OPERATI VE |
|--------|-----------------------|
| Grade: | SCALE 1B              |
| FTE:   | 1.00                  |

LONDON

| Grade:     | РОВ                              |
|------------|----------------------------------|
| FTE:       | 1.00                             |
|            |                                  |
|            | BOOKSTART ASSI STANT             |
| Grade:     | SCALE 3                          |
| FTE:       | .07                              |
| LI BRARI E | S OUTREACH OFFI CER (FAMI LI ES) |
| Grade:     | POA                              |
| ETE:       | .67                              |