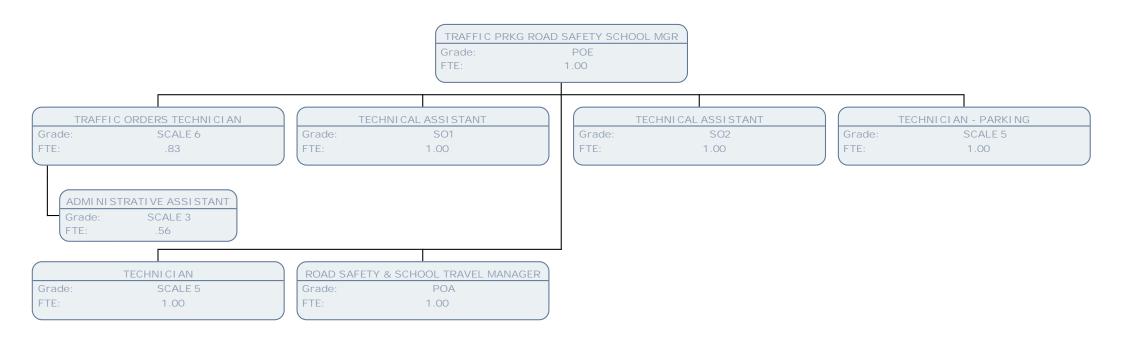

## Planning Environment Education & Community Services Chart March 12

|                                                                                                                       |                                           | Grade:                                    | ER - SHARED SERVICES<br>JNCCOB<br>1.00 |                                                         |                                                                 |
|-----------------------------------------------------------------------------------------------------------------------|-------------------------------------------|-------------------------------------------|----------------------------------------|---------------------------------------------------------|-----------------------------------------------------------------|
| SECURI TY AND COMPLIANCE MANAGER<br>Grade: POD<br>FTE: .83<br>SECURI TY APPLIANCES MANAGER<br>Grade: POB<br>FTE: 1.00 | ICT STRATEGIST<br>Grade: POD<br>FTE: 1.00 | ICT STRATEGIST<br>Grade: POD<br>FTE: 1.00 | Grade: POD<br>FTE: 1.00                | ICT SERVICE DESK TEAM LEADER<br>Grade: POA<br>FTE: 1.00 | DESKTOP CLIENT SERVICES: TEAM LEADER<br>Grade: POE<br>FTE: 1.00 |