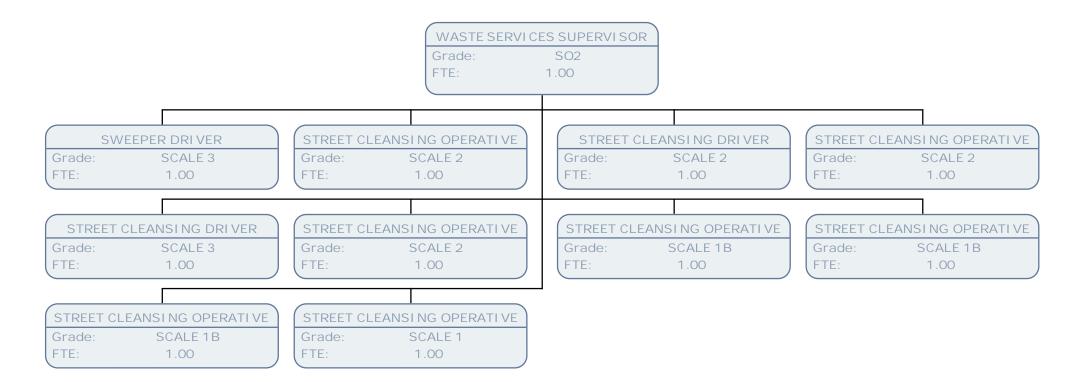

LONDON

| STREET | CLEANSI NG OPERATI VE |
|--------|-----------------------|
| Grade: | SCALE 1B              |
| FTE:   | 1.00                  |

LONDON

| Grade:     | РОВ                              |
|------------|----------------------------------|
| FTE:       | 1.00                             |
|            |                                  |
|            | BOOKSTART ASSI STANT             |
| Grade:     | SCALE 3                          |
| FTE:       | .07                              |
| LI BRARI E | S OUTREACH OFFI CER (FAMI LI ES) |
| Grade:     | POA                              |
| ETE:       | .67                              |