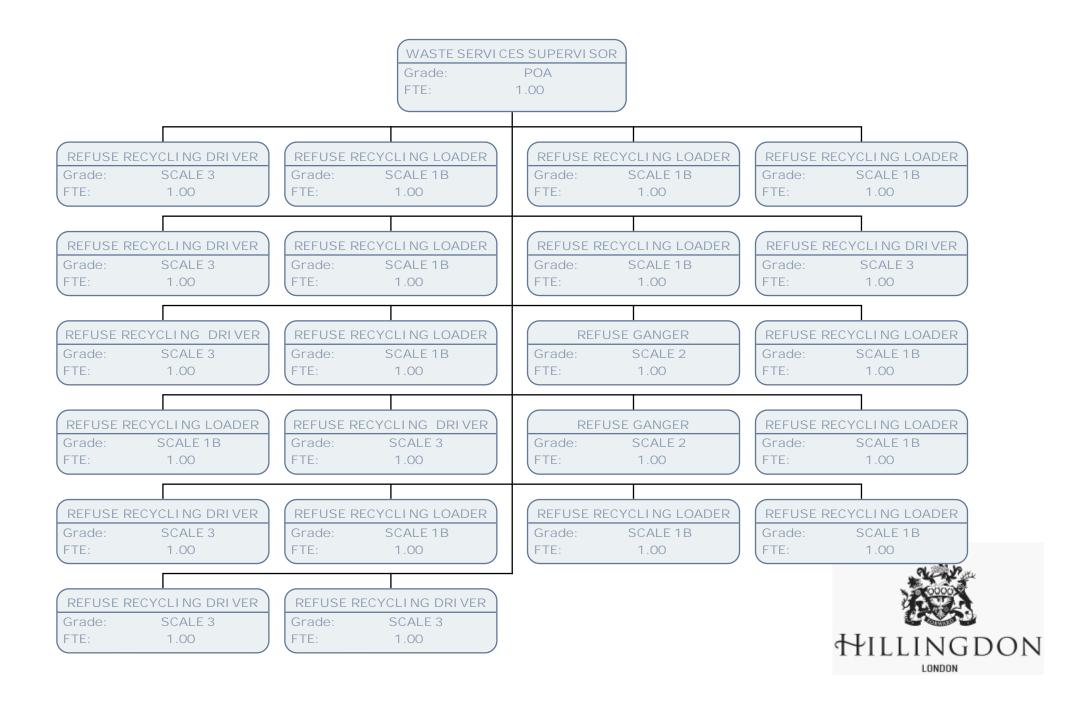

|  |  |  |
| YOUTH S              | UPPORT WORKER  |  |  |  |
| Grade:               | YSW            |  |  |  |
| FTE:                 | 1.00           |  |  |  |
|                      |                |  |  |  |
| YOUTH S              | UPPORT WORKER  |  |  |  |
| Grade:               | YSW            |  |  |  |
| FTE:                 | .50            |  |  |  |
| YOUTH S              | SUPPORT WORKER |  |  |  |
| Grade:               | YSW            |  |  |  |
| FTE:                 | .33            |  |  |  |
|                      |                |  |  |  |
| YOUTH S              | UPPORT WORKER  |  |  |  |
| Grade:               | YSW            |  |  |  |
| FTE:                 | .33            |  |  |  |





























































LONDON











| STREET | CLEANSI NG OPERATI VE |
|--------|-----------------------|
| Grade: | SCALE 1B              |
| FTE:   | 1.00                  |





































































































LONDON







































































| Grade:     | РОВ                              |
|------------|----------------------------------|
| FTE:       | 1.00                             |
|            |                                  |
|            | BOOKSTART ASSI STANT             |
| Grade:     | SCALE 3                          |
| FTE:       | .07                              |
| LI BRARI E | S OUTREACH OFFI CER (FAMI LI ES) |
| Grade:     | POA                              |
| ETE:       | .67