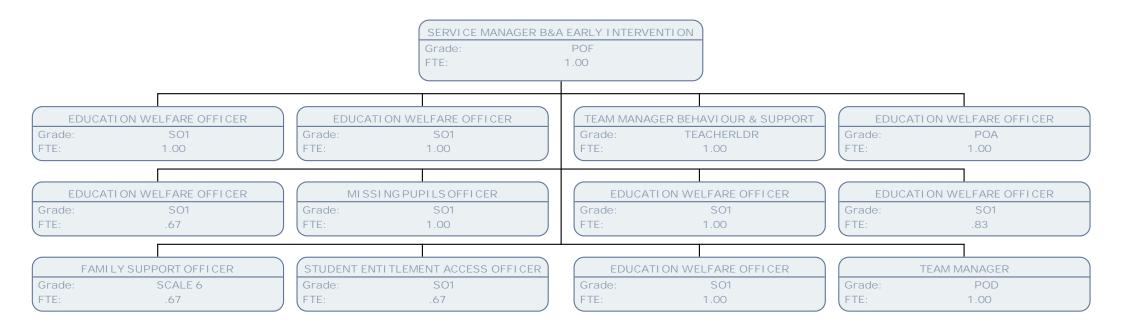

|      |      |
|---------------------------------------------------------------------------|------|------|-----------------------------------|---------------------------------|-------------------------------------------------------------|------|------|
| EARLY YEARS I NCLUSION FACILITATOR     EARLY YEARS I       Grade:     POA |      |      | CLUSION FACILITATOR<br>POA Grade: |                                 | NCLUSI ON FACILITATOR EARLY LANGUAGE CONS<br>POA Grade: POB |      |      |
| FTE:                                                                      | 1.00 | FTE: | 1.00                              | FTE:                            | .60                                                         | FTE: | 1.00 |

POA

1.00

FTE:

| HILLINGDON |
|------------|
| LONDON     |















 TEACHER

 Grade:
 TEACHER UQ

 FTE:
 .00









| GRANTS | & PROJECT DEVELOPMENT MANAGER |
|--------|-------------------------------|
| Grade: | POC                           |
| FTE:   | .92                           |
| (      |                               |





































FTE:

1.00























































| YOUTH PF | ROFESSI ONAL TUTOR |
|----------|--------------------|
| Grade:   | YPTACQ1            |
| FTE:     | 1.00               |
|          |                    |
|          |                    |
| YOUT     | TH SUPPORT TUTOR   |
| Grade    | e: YSTAC4          |
| FTE:     | .50                |
|          |                    |
| YOUT     | TH SUPPORT TUTOR   |
|          | e: YSTAC4          |
| Grade