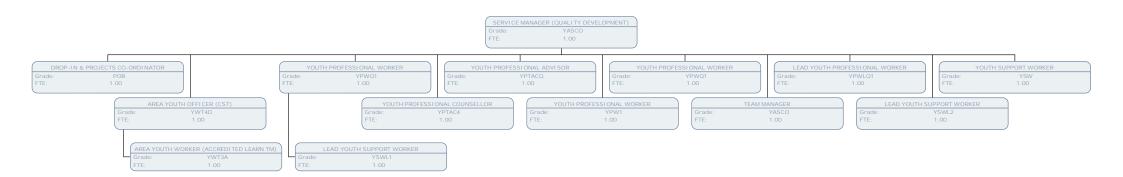

FTE:

1.00

| YOUTH PF | ROFESSI ONAL TUTOR |
|----------|--------------------|
| Grade:   | YPTACQ1            |
| FTE:     | 1.00               |
|          |                    |
|          |                    |
| YOUT     | TH SUPPORT TUTOR   |
| Grade    | e: YSTAC4          |
| FTE:     | .50                |
|          |                    |
| YOUT     | TH SUPPORT TUTOR   |
|          | e: YSTAC4          |
| Grade    | e: YSTAC4          |

| Grade: | YPWQ1              |
|--------|--------------------|
| TE:    | 1.00               |
|        |                    |
|        | UTH SUPPORT WORKE  |
| Grade: | YSWL1              |
| FTE:   | .33                |
| YOU    | TH SUPPORT TUTOR   |
| Grade: | YSTAC2             |
| FTE:   | .33                |
| YOUT   | H SUPPORT WORKER   |
| Grade: | YSW1               |
| FTE:   | .33                |
| YOUT   | H SUPPORT ADVI SER |
| Grade: | YSTAC1             |
| orado. | 101/101            |

| ade:     | YPWQ1           |
|----------|-----------------|
| E:       | 1.00            |
|          |                 |
| LEAD YOU | TH SUPPORT WORK |
| Grade:   | YSWL1           |
| FTE:     | .83             |
| YOUTH    | SUPPORT WORKER  |
| Grade:   | YSW             |
| FTE:     | .33             |
| YOUTH    | SUPPORT WORKER  |
| Grade:   | YSW             |
| FTE:     | .50             |
| YOUTH    | SUPPORT WORKER  |
| Grade:   | YSW             |
| orado.   |                 |

| YOUTH SUPPORT WORKER |                |  |  |  |
|----------------------|----------------|--|--|--|
| Grade:               | YSW            |  |  |  |
| FTE:                 | .50            |  |  |  |
|                      |                |  |  |  |
| YOUTH S              | UPPORT WORKER  |  |  |  |
| Grade:               | YSW            |  |  |  |
| FTE:                 | 1.00           |  |  |  |
|                      |                |  |  |  |
| YOUTH S              | UPPORT WORKER  |  |  |  |
| Grade:               | YSW            |  |  |  |
| FTE:                 | .50            |  |  |  |
| YOUTH S              | SUPPORT WORKER |  |  |  |
| Grade:               | YSW            |  |  |  |
| FTE:                 | .33            |  |  |  |
|                      |                |  |  |  |
| YOUTH S              | UPPORT WORKER  |  |  |  |
| Grade:               | YSW            |  |  |  |
| FTE:                 | .33            |  |  |  |