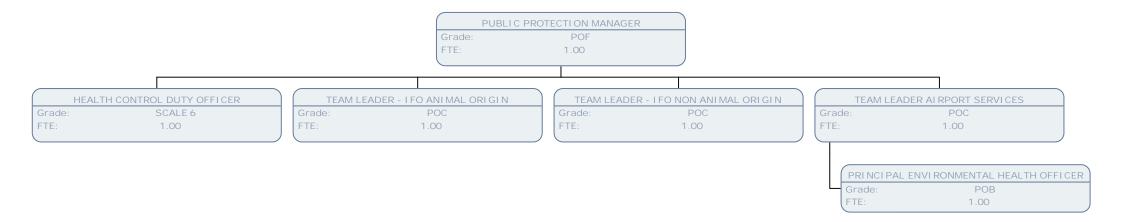

------------------|
| Grade: | SCALE 1B              |
| FTE:   | 1.00                  |





































































































LONDON







































































| Grade:     | РОВ                              |
|------------|----------------------------------|
| FTE:       | 1.00                             |
|            |                                  |
|            | BOOKSTART ASSI STANT             |
| Grade:     | SCALE 3                          |
| FTE:       | .07                              |
| LI BRARI E | S OUTREACH OFFI CER (FAMI LI ES) |
| Grade:     | POA                              |
| ETE:       | .67                              |





































































| SENI OR COMPUTER AI | DED DESI GN TECHNI CI AN |
|---------------------|--------------------------|
| Grade:              | POA                      |
| FTE:                | 1.00                     |
|                     |                          |
|                     |                          |
| TRACER              | DRAUGHTSPERSON           |
| Grade: SCALE 4      | Grade: SCALE 6           |
| FTE: 1.00           | FTE: 1.00                |