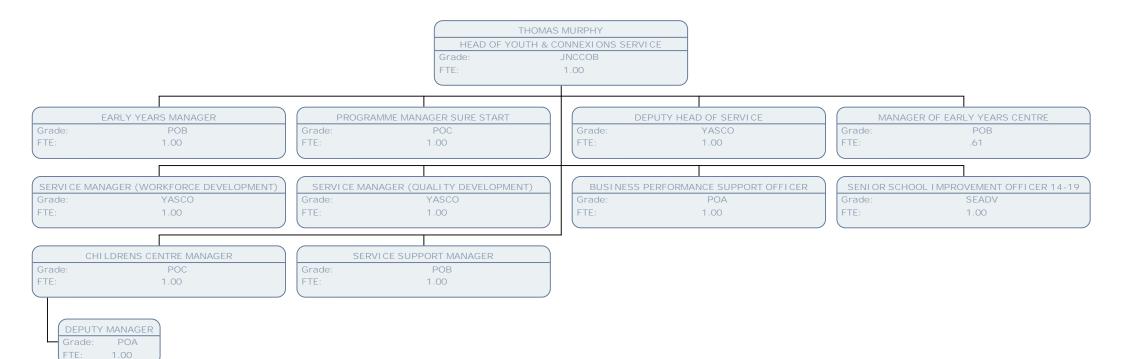

|      |      | CLUSION FACILITATOR<br>POA Grade: |                                 | NCLUSI ON FACILITATOR EARLY LANGUAGE CONS<br>POA Grade: POB |      |      |
| FTE:                                                                      | 1.00 | FTE: | 1.00                              | FTE:                            | .60                                                         | FTE: | 1.00 |

POA

1.00

FTE:

| HILLINGDON |
|------------|
| LONDON     |















 TEACHER

 Grade:
 TEACHER UQ

 FTE:
 .00









| GRANTS | & PROJECT DEVELOPMENT MANAGER |
|--------|-------------------------------|
| Grade: | POC                           |
| FTE:   | .92                           |
| (      |                               |





































FTE:

1.00























































| YOUTH PF | ROFESSI ONAL TUTOR |
|----------|--------------------|
| Grade:   | YPTACQ1            |
| FTE:     | 1.00               |
|          |                    |
|          |                    |
| YOUT     | TH SUPPORT TUTOR   |
| Grade    | e: YSTAC4          |
| FTE:     | .50                |
|          |                    |
| YOUT     | TH SUPPORT TUTOR   |
|          | e: YSTAC4          |
| Grade    | e: YSTAC4          |



| Grade: | YPWQ1              |
|--------|--------------------|
| TE:    | 1.00               |
|        |                    |
|        | UTH SUPPORT WORKE  |
| Grade: | YSWL1              |
| FTE:   | .33                |
| YOU    | TH SUPPORT TUTOR   |
| Grade: | YSTAC2             |
| FTE:   | .33