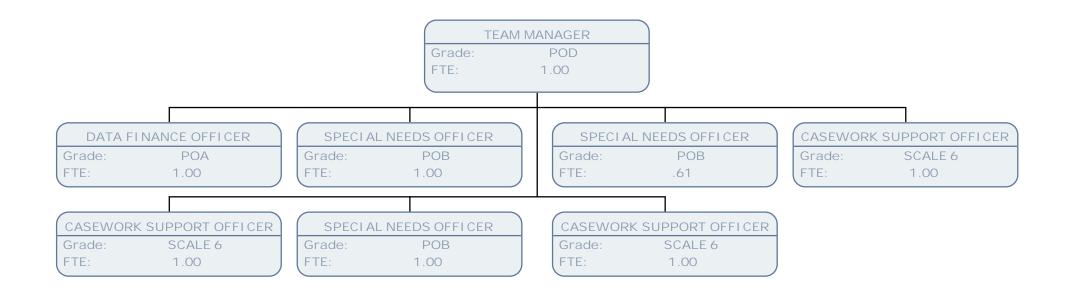

|      |
|---------------------------------------------------------------------------|------|------|-----------------------------------|---------------------------------|-------------------------------------------------------------|------|------|
| EARLY YEARS I NCLUSION FACILITATOR     EARLY YEARS I       Grade:     POA |      |      | CLUSION FACILITATOR<br>POA Grade: |                                 | NCLUSI ON FACILITATOR EARLY LANGUAGE CONS<br>POA Grade: POB |      |      |
| FTE:                                                                      | 1.00 | FTE: | 1.00                              | FTE:                            | .60                                                         | FTE: | 1.00 |

POA

1.00

FTE:

| HILLINGDON |
|------------|
| LONDON     |















 TEACHER

 Grade:
 TEACHER UQ

 FTE:
 .00









| GRANTS | & PROJECT DEVELOPMENT MANAGER |
|--------|-------------------------------|
| Grade: | POC                           |
| FTE:   | .92                           |
| (      |                               |





































FTE:

1.00























































| YOUTH PF | ROFESSI ONAL TUTOR |
|----------|--------------------|
| Grade:   | YPTACQ1            |
| FTE:     | 1.00               |
|          |                    |
|          |                    |
| YOUT     | TH SUPPORT TUTOR   |
| Grade    | e: YSTAC4          |
| FTE:     | .50                |
|          |                    |
| YOUT     | TH SUPPORT TUTOR   |
|          | e: YSTAC4          |
| Grade    | e: Y