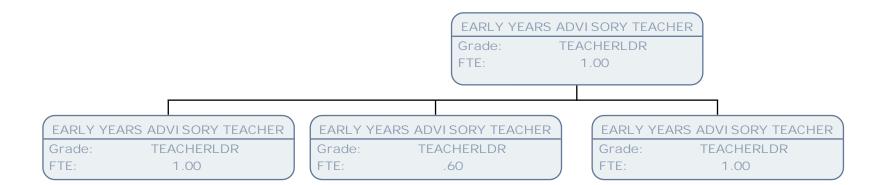

Grade: SCALE 5 FTE: 1.00

|                                                                           |      |      | EARLY YEARS A<br>Grade:<br>FTE:   | DVI SORY MANAGER<br>POC<br>1.00 |                                                             |      |      |
|---------------------------------------------------------------------------|------|------|-----------------------------------|---------------------------------|-------------------------------------------------------------|------|------|
| EARLY YEARS I NCLUSION FACILITATOR     EARLY YEARS I       Grade:     POA |      |      | CLUSION FACILITATOR<br>POA Grade: |                                 | NCLUSI ON FACILITATOR EARLY LANGUAGE CONS<br>POA Grade: POB |      |      |
| FTE:                                                                      | 1.00 | FTE: | 1.00                              | FTE:                            | .60                                                         | FTE: | 1.00 |