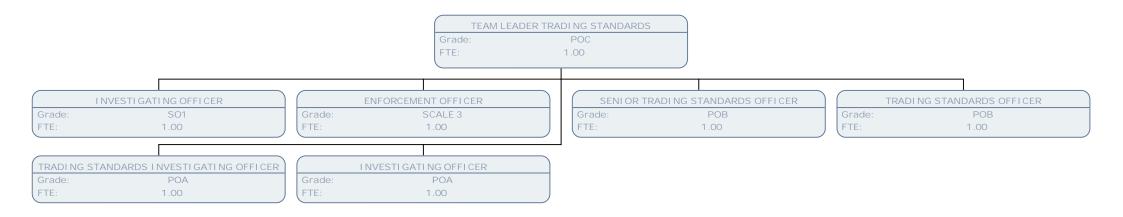

----------------------|
| Grade: | SCALE 1B              |
| FTE:   | 1.00                  |





































































































LONDON







































































| Grade:     | РОВ                              |
|------------|----------------------------------|
| FTE:       | 1.00                             |
|            |                                  |
|            | BOOKSTART ASSI STANT             |
| Grade:     | SCALE 3                          |
| FTE:       | .07                              |
| LI BRARI E | S OUTREACH OFFI CER (FAMI LI ES) |
| Grade:     | POA                              |
| ETE:       | .67                              |





































































| SENI OR COMPUTER AI | DED DESI GN TECHNI CI AN |
|---------------------|--------------------------|
| Grade:              | POA                      |
| FTE:                | 1.00                     |
|                     |                          |
|                     |                          |
| TRACER              | DRAUGHTSPERSON           |
| Grade: SCALE 4      | Grade: SCALE 6           |
| FTE: 1.00           | FTE: 1.00                |