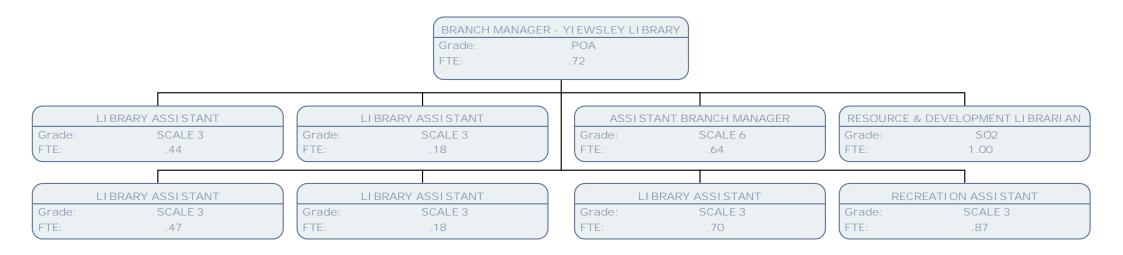

## Planning Environment Education & Community Services Chart March 12

|                                                                                                                       |                                           | Grade:                                    | ER - SHARED SERVICES<br>JNCCOB<br>1.00 |                                                         |                                                                 |
|-----------------------------------------------------------------------------------------------------------------------|-------------------------------------------|-------------------------------------------|----------------------------------------|---------------------------------------------------------|-----------------------------------------------------------------|
| SECURI TY AND COMPLIANCE MANAGER<br>Grade: POD<br>FTE: .83<br>SECURI TY APPLIANCES MANAGER<br>Grade: POB<br>FTE: 1.00 | ICT STRATEGIST<br>Grade: POD<br>FTE: 1.00 | ICT STRATEGIST<br>Grade: POD<br>FTE: 1.00 | Grade: POD<br>FTE: 1.00                | ICT SERVICE DESK TEAM LEADER<br>Grade: POA<br>FTE: 1.00 | DESKTOP CLIENT SERVICES: TEAM LEADER<br>Grade: POE<br>FTE: 1.00 |