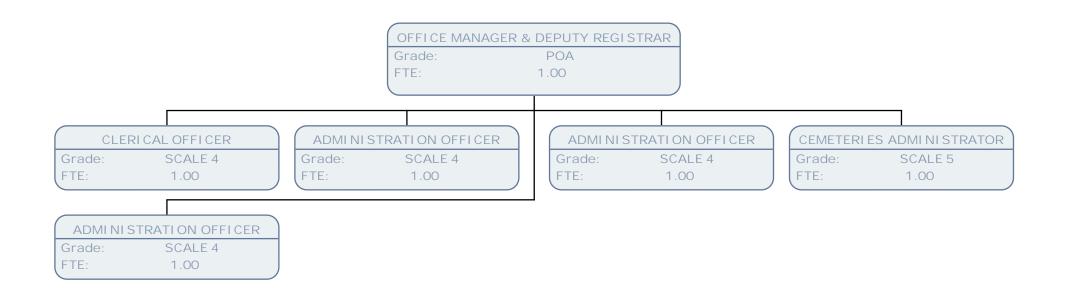

## Planning Environment Education & Community Services Chart March 12





















































































































|                                                                                                                       |                                           | Grade:                                    | ER - SHARED SERVICES<br>JNCCOB<br>1.00 |                                                         |                                                                 |
|-----------------------------------------------------------------------------------------------------------------------|-------------------------------------------|-------------------------------------------|----------------------------------------|---------------------------------------------------------|---------------------------------------------------