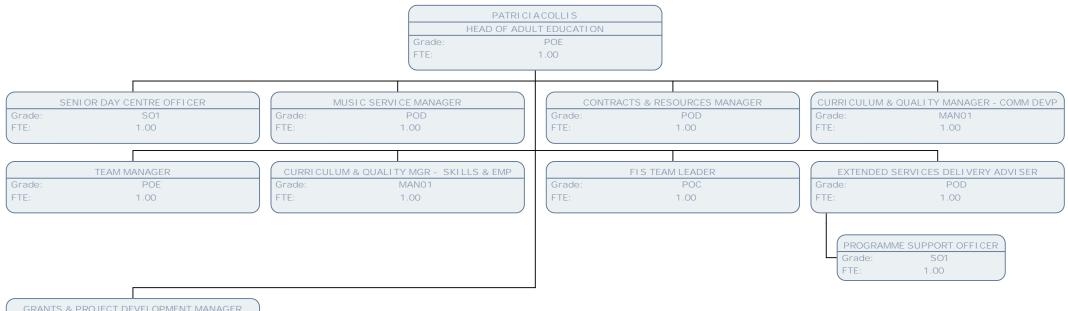

## Planning Environment Education & Community Services Chart March 12

|                                                                                                                       |                                           | Grade:                                    | ER - SHARED SERVICES<br>JNCCOB<br>1.00 |                                                         |                                                                 |
|-----------------------------------------------------------------------------------------------------------------------|-------------------------------------------|-------------------------------------------|----------------------------------------|---------------------------------------------------------|-----------------------------------------------------------------|
| SECURI TY AND COMPLIANCE MANAGER<br>Grade: POD<br>FTE: .83<br>SECURI TY APPLIANCES MANAGER<br>Grade: POB<br>FTE: 1.00 | ICT STRATEGIST<br>Grade: POD<br>FTE: 1.00 | ICT STRATEGIST<br>Grade: POD<br>FTE: 1.00 | Grade: POD<br>FTE: 1.00                | ICT SERVICE DESK TEAM LEADER<br>Grade: POA<br>FTE: 1.00 | DESKTOP CLIENT SERVICES: TEAM LEADER<br>Grade: POE<br>FTE: 1.00 |