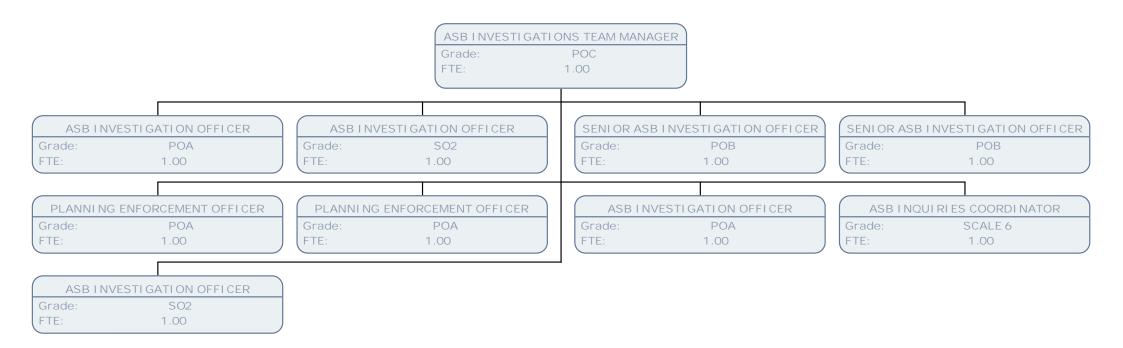

## Planning Environment Education & Community Services Chart March 12

|                                                                                                                       |                                           | Grade:                                    | ER - SHARED SERVICES<br>JNCCOB<br>1.00 |                                                         |                                                                 |
|-----------------------------------------------------------------------------------------------------------------------|-------------------------------------------|-------------------------------------------|----------------------------------------|---------------------------------------------------------|-----------------------------------------------------------------|
| SECURI TY AND COMPLIANCE MANAGER<br>Grade: POD<br>FTE: .83<br>SECURI TY APPLIANCES MANAGER<br>Grade: POB<br>FTE: 1.00 | ICT STRATEGIST<br>Grade: POD<br>FTE: 1.00 | ICT STRATEGIST<br>Grade: POD<br>FTE: 1.00 | Grade: POD<br>FTE: 1.00                | ICT SERVICE DESK TEAM LEADER<br>Grade: POA<br>FTE: 1.00 | DESKTOP CLIENT SERVICES: TEAM LEADER<br>Grade: POE<br>FTE: 1.00 |