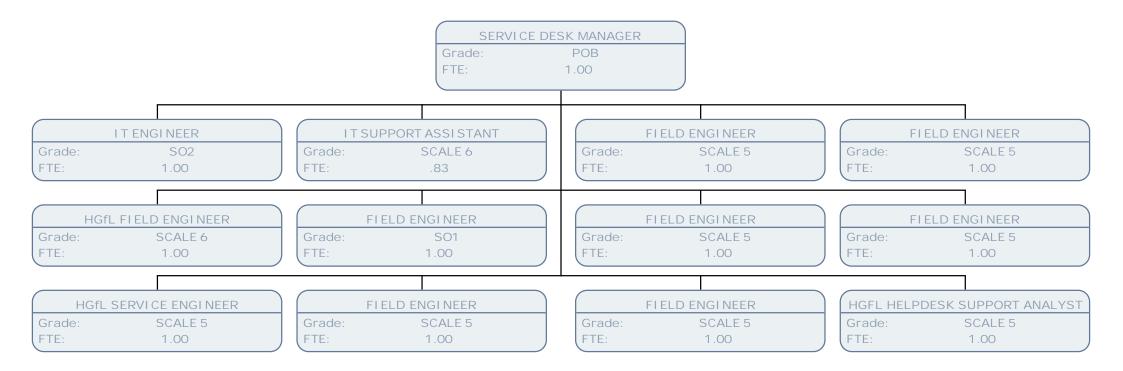

## Planning Environment Education & Community Services Chart March 12





















































































































|                                                                                                                       |                                           | Grade:                                    | ER - SHARED SERVICES<br>JNCCOB<br>1.00 |                                                         |                                                                 |
|-----------------------------------------------------------------------------------------------------------------------|-------------------------------------------|-------------------------------------------|----------------------------------------|---------------------------------------------------------|-----------------------------------------------------------------|
| SECURI TY AND COMPLIANCE MANAGER<br>Grad