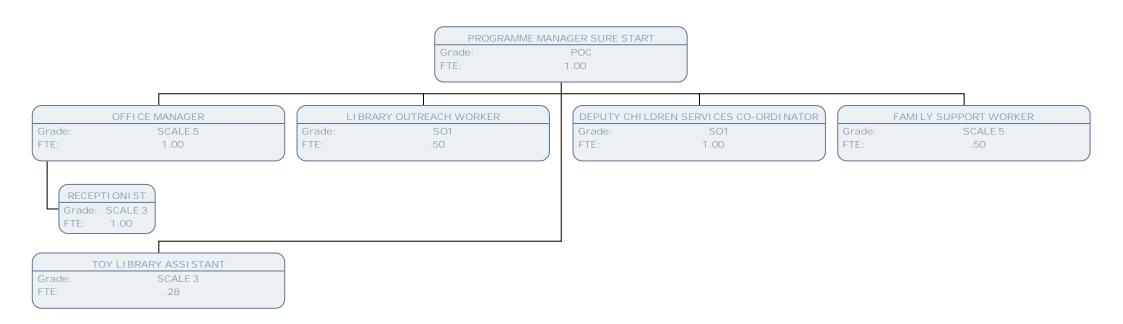

|      | CLUSION FACILITATOR<br>POA Grade: |                                 | NCLUSI ON FACILITATOR EARLY LANGUAGE CONS<br>POA Grade: POB |      |      |
| FTE:                                                                      | 1.00 | FTE: | 1.00                              | FTE:                            | .60                                                         | FTE: | 1.00 |

POA

1.00

FTE:

| HILLINGDON |
|------------|
| LONDON     |















 TEACHER

 Grade:
 TEACHER UQ

 FTE:
 .00









| GRANTS | & PROJECT DEVELOPMENT MANAGER |
|--------|-------------------------------|
| Grade: | POC                           |
| FTE:   | .92                           |
| (      |                               |





































FTE:

1.00























































| YOUTH PF | ROFESSI ONAL TUTOR |
|----------|--------------------|
| Grade:   | YPTACQ1            |
| FTE:     | 1.00               |
|          |                    |
|          |                    |
| YOUT     | TH SUPPORT TUTOR   |
| Grade    | e: YSTAC4          |
| FTE:     | .50                |
|          |                    |
| YOUT     | TH SUPPORT TUTOR   |
|          | e: YSTAC4          |
| Grade    | e: YSTAC4          |



| Grade: | YPWQ1              |
|--------|--------------------|
| TE:    | 1.00               |
|        |                    |
|        | UTH SUPPORT WORKE  |
| Grade: | YSWL1              |
| FTE:   | .33                |
| YOU    | TH SUPPORT TUTOR   |
| Grade: | YSTAC2             |
| FTE:   | .33