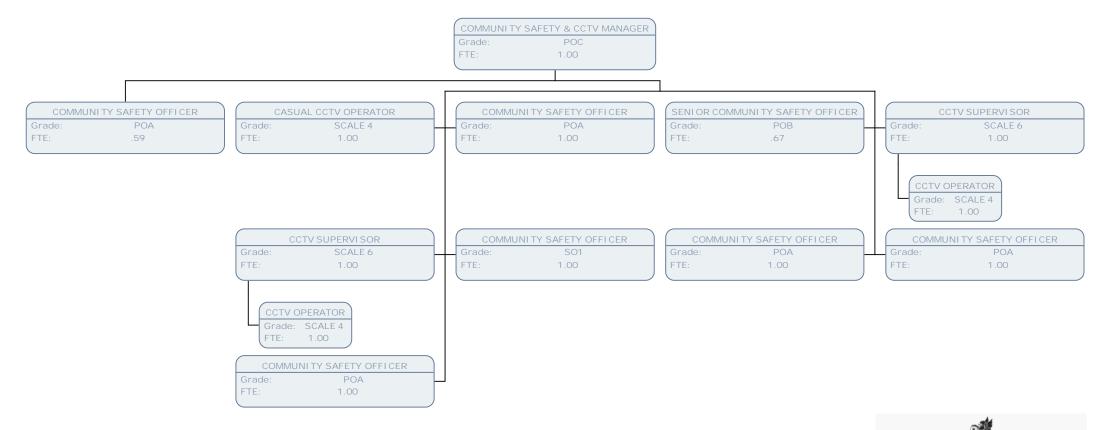

LONDON

| STREET | CLEANSI NG OPERATI VE |
|--------|-----------------------|
| Grade: | SCALE 1B              |
| FTE:   | 1.00                  |

LONDON

| Grade:     | РОВ                              |
|------------|----------------------------------|
| FTE:       | 1.00                             |
|            |                                  |
|            | BOOKSTART ASSI STANT             |
| Grade:     | SCALE 3                          |
| FTE:       | .07                              |
| LI BRARI E | S OUTREACH OFFI CER (FAMI LI ES) |
| Grade:     | POA                              |
| ETE:       | .67                              |