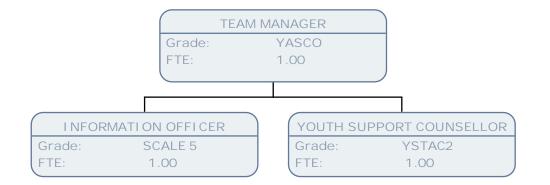

|  |  |  |
|                      |                |  |  |  |
| YOUTH S              | UPPORT WORKER  |  |  |  |
| Grade:               | YSW            |  |  |  |
| FTE:                 | 1.00           |  |  |  |
|                      |                |  |  |  |
| YOUTH S              | UPPORT WORKER  |  |  |  |
| Grade:               | YSW            |  |  |  |
| FTE:                 | .50            |  |  |  |
| YOUTH S              | SUPPORT WORKER |  |  |  |
| Grade:               | YSW            |  |  |  |
| FTE:                 | .33            |  |  |  |
|                      |                |  |  |  |
| YOUTH S              | UPPORT WORKER  |  |  |  |
| Grade:               | YSW            |  |  |  |
| FTE:                 | .33            |  |  |  |





























































LONDON











| STREET | CLEANSI NG OPERATI VE |
|--------|-----------------------|
| Grade: | SCALE 1B              |
| FTE:   | 1.00                  |





































































































LONDON







































































| Grade:     | РОВ                              |
|------------|----------------------------------|
| FTE:       | 1.00                             |
|            |                                  |
|            | BOOKSTART ASSI STANT             |
| Grade:     | SCALE 3                          |
| FTE:       | .07                              |
| LI BRARI E | S OUTREACH OFFI CER (FAMI LI ES) |
| Grade:     | PO