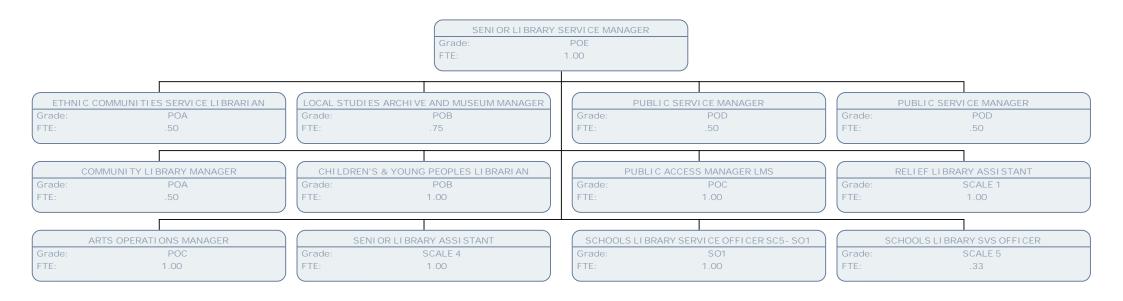

LONDON

| STREET | CLEANSI NG OPERATI VE |
|--------|-----------------------|
| Grade: | SCALE 1B              |
| FTE:   | 1.00                  |

LONDON

| Grade:     | РОВ                              |
|------------|----------------------------------|
| FTE:       | 1.00                             |
|            |                                  |
|            | BOOKSTART ASSI STANT             |
| Grade:     | SCALE 3                          |
| FTE:       | .07                              |
| LI BRARI E | S OUTREACH OFFI CER (FAMI LI ES) |
| Grade:     | POA                              |
| ETE:       | .67                              |