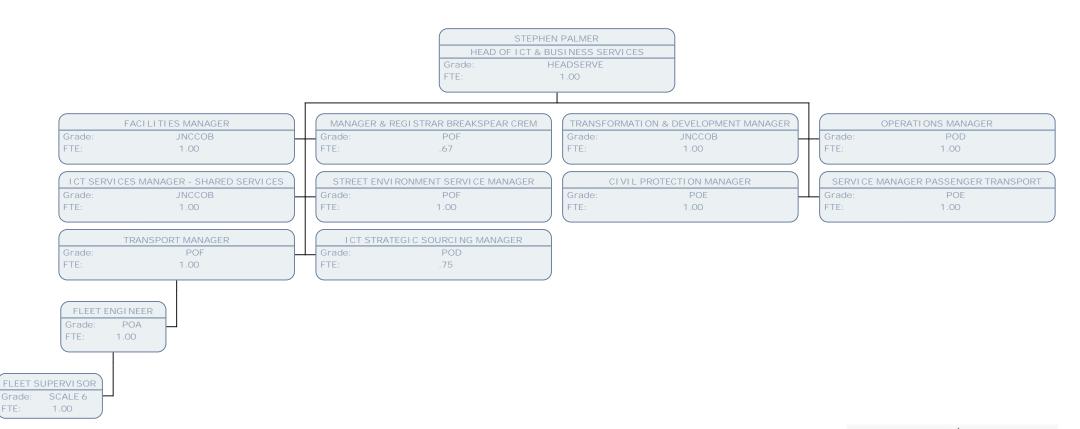

## Planning Environment Education & Community Services Chart March 12





















































































































|                                                                                                                       |                                           | Grade:                                    | ER - SHARED SERVICES<br>JNCCOB<br>1.00 |                                                         |                                                                 |
|-----------------------------------------------------------------------------------------------------------------------|-------------------------------------------|-------------------------------------------|----------------------------------------|---------------------------------------------------------|-------------------------------