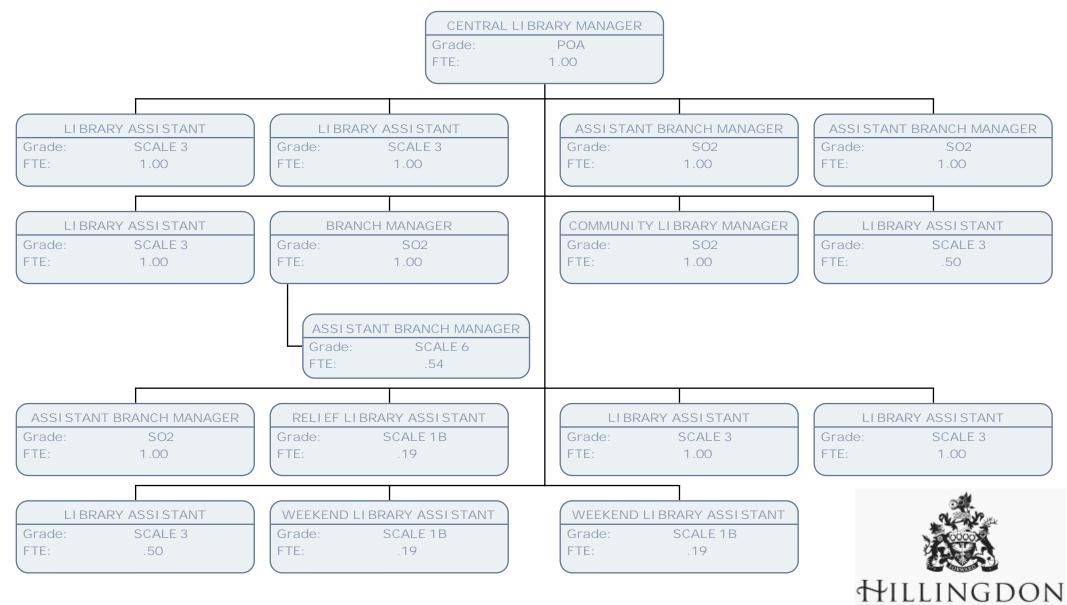

LONDON

| STREET | CLEANSI NG OPERATI VE |
|--------|-----------------------|
| Grade: | SCALE 1B              |
| FTE:   | 1.00                  |

LONDON

| Grade:     | РОВ                              |
|------------|----------------------------------|
| FTE:       | 1.00                             |
|            |                                  |
|            | BOOKSTART ASSI STANT             |
| Grade:     | SCALE 3                          |
| FTE:       | .07                              |
| LI BRARI E | S OUTREACH OFFI CER (FAMI LI ES) |
| Grade:     | POA                              |
| ETE:       | .67                              |