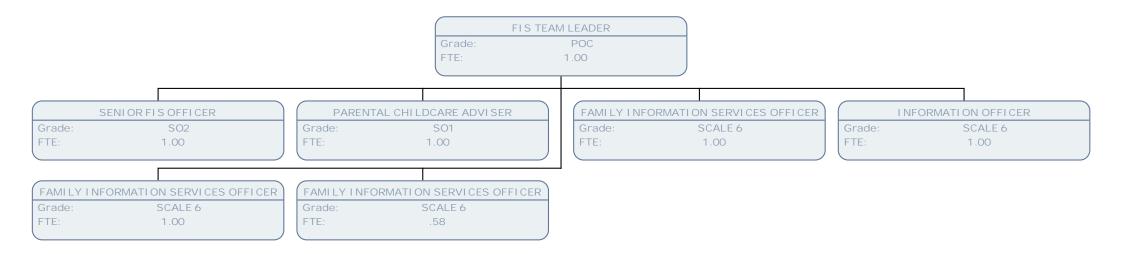

POA |      |      | CLUSION FACILITATOR<br>POA Grade: |                                 | NCLUSI ON FACILITATOR EARLY LANGUAGE CONS<br>POA Grade: POB |      |      |
| FTE:                                                                      | 1.00 | FTE: | 1.00                              | FTE:                            | .60                                                         | FTE: | 1.00 |

POA

1.00

FTE:

| HILLINGDON |
|------------|
| LONDON     |















 TEACHER

 Grade:
 TEACHER UQ

 FTE:
 .00









| GRANTS | & PROJECT DEVELOPMENT MANAGER |
|--------|-------------------------------|
| Grade: | POC                           |
| FTE:   | .92                           |
| (      |                               |





































FTE:

1.00























































| YOUTH PF | ROFESSI ONAL TUTOR |
|----------|--------------------|
| Grade:   | YPTACQ1            |
| FTE:     | 1.00               |
|          |                    |
|          |                    |
| YOUT     | TH SUPPORT TUTOR   |
| Grade    | e: YSTAC4          |
| FTE:     | .50                |
|          |                    |
| YOUT     | TH SUPPORT TUTOR   |
|          | e: YSTAC4          |
| Grade    | e: YSTAC4          |



| Grade: | YPWQ1              |
|--------|--------------------|
| TE:    | 1.00               |
|        |                    |
|        | UTH SUPPORT WORKE  |
| Grade: | YSWL1              |
| FTE:   | .33                |
| YOU    | TH SUPPORT TUTOR   |
| Grade: | YSTAC2             |
| FTE:   | .33