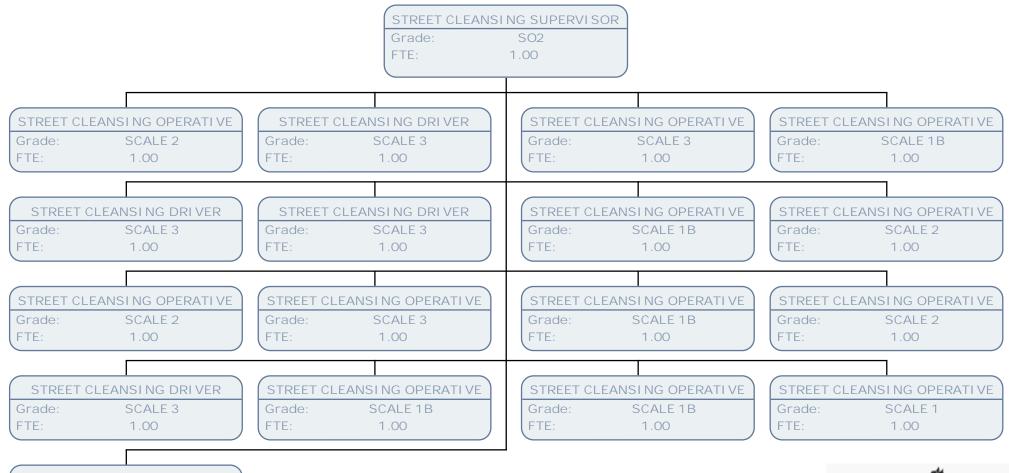

LONDON

| STREET | CLEANSI NG OPERATI VE |
|--------|-----------------------|
| Grade: | SCALE 1B              |
| FTE:   | 1.00                  |

LONDON

| Grade:     | РОВ                              |
|------------|----------------------------------|
| FTE:       | 1.00                             |
|            |                                  |
|            | BOOKSTART ASSI STANT             |
| Grade:     | SCALE 3                          |
| FTE:       | .07                              |
| LI BRARI E | S OUTREACH OFFI CER (FAMI LI ES) |
| Grade:     | POA                              |
| ETE:       | .67                              |