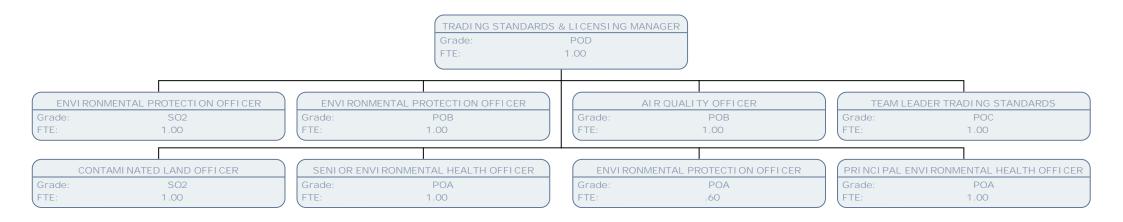

--|-----------------------|
| Grade: | SCALE 1B              |
| FTE:   | 1.00                  |





































































































LONDON







































































| Grade:     | РОВ                              |
|------------|----------------------------------|
| FTE:       | 1.00                             |
|            |                                  |
|            | BOOKSTART ASSI STANT             |
| Grade:     | SCALE 3                          |
| FTE:       | .07                              |
| LI BRARI E | S OUTREACH OFFI CER (FAMI LI ES) |
| Grade:     | POA                              |
| ETE:       | .67                              |





































































| SENI OR COMPUTER AI | DED DESI GN TECHNI CI AN |
|---------------------|--------------------------|
| Grade:              | POA                      |
| FTE:                | 1.00                     |
|                     |                          |
|                     |                          |
| TRACER              | DRAUGHTSPERSON           |
| Grade: SCALE 4      | Grade: SCALE 6           |
| FTE: 1.00           | FTE: 1.00                |