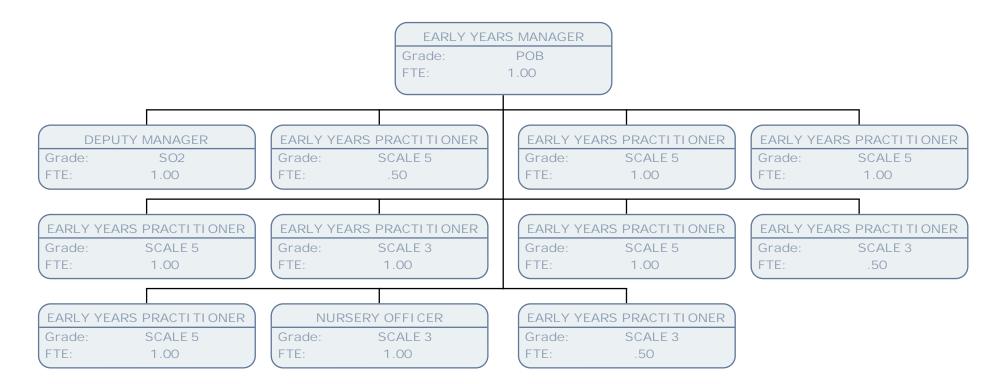

|      | CLUSION FACILITATOR<br>POA Grade: |                                 | NCLUSI ON FACILITATOR EARLY LANGUAGE CONS<br>POA Grade: POB |      |      |
| FTE:                                                                      | 1.00 | FTE: | 1.00                              | FTE:                            | .60                                                         | FTE: | 1.00 |

POA

1.00

FTE:

| HILLINGDON |
|------------|
| LONDON     |















 TEACHER

 Grade:
 TEACHER UQ

 FTE:
 .00









| GRANTS | & PROJECT DEVELOPMENT MANAGER |
|--------|-------------------------------|
| Grade: | POC                           |
| FTE:   | .92                           |
| (      |                               |





































FTE:

1.00























































| YOUTH PF | ROFESSI ONAL TUTOR |
|----------|--------------------|
| Grade:   | YPTACQ1            |
| FTE:     | 1.00               |
|          |                    |
|          |                    |
| YOUT     | TH SUPPORT TUTOR   |
| Grade    | e: YSTAC4          |
| FTE:     | .50                |
|          |                    |
| YOUT     | TH SUPPORT TUTOR   |
|          | e: YSTAC4          |
| Grade    | e: YSTAC4          |



| Grade: | YPWQ1              |
|--------|--------------------|
| TE:    | 1.00               |
|        |                    |
|        | UTH SUPPORT WORKE  |
| Grade: | YSWL1              |
| FTE:   | .33                |
| YOU    | TH SUPPORT TUTOR   |
| Grade: | YSTAC2             |
| FTE:   | .33