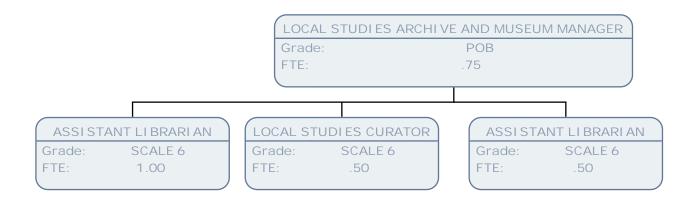

LONDON

| STREET | CLEANSI NG OPERATI VE |
|--------|-----------------------|
| Grade: | SCALE 1B              |
| FTE:   | 1.00                  |

LONDON

| Grade:     | РОВ                              |
|------------|----------------------------------|
| FTE:       | 1.00                             |
|            |                                  |
|            | BOOKSTART ASSI STANT             |
| Grade:     | SCALE 3                          |
| FTE:       | .07                              |
| LI BRARI E | S OUTREACH OFFI CER (FAMI LI ES) |
| Grade:     | POA                              |
| ETE:       | .67                              |