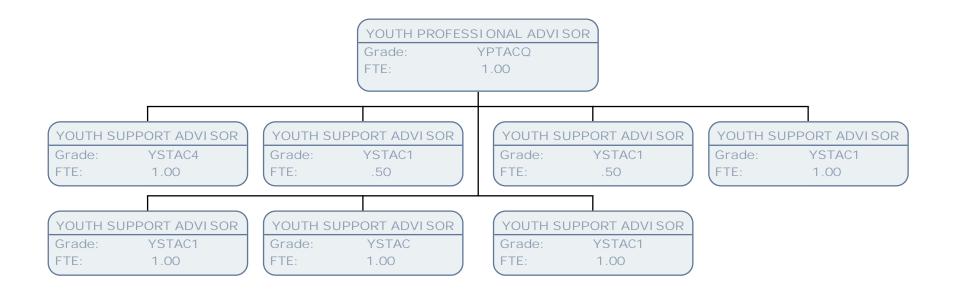

| .50            |  |  |  |
|                      |                |  |  |  |
| YOUTH S              | UPPORT WORKER  |  |  |  |
| Grade:               | YSW            |  |  |  |
| FTE:                 | 1.00           |  |  |  |
|                      |                |  |  |  |
| YOUTH S              | UPPORT WORKER  |  |  |  |
| Grade:               | YSW            |  |  |  |
| FTE:                 | .50            |  |  |  |
| YOUTH S              | SUPPORT WORKER |  |  |  |
| Grade:               | YSW            |  |  |  |
| FTE:                 | .33            |  |  |  |
|                      |                |  |  |  |
| YOUTH S              | UPPORT WORKER  |  |  |  |
| Grade:               | YSW            |  |  |  |
| FTE:                 | .33            |  |  |  |





























































LONDON











| STREET | CLEANSI NG OPERATI VE |
|--------|-----------------------|
| Grade: | SCALE 1B              |
| FTE:   | 1.00                  |





































































































LONDON







































































| Grade:     | РОВ                              |
|------------|----------------------------------|
| FTE:       | 1.00                             |
|            |                                  |
|            | BOOKSTART ASSI STANT             |
| Grade:     | SCALE 3                          |
| FTE:       | .07                              |
| LI BRARI E | S OUTREACH OFFI CER (FAMI LI ES) |
| Grade: