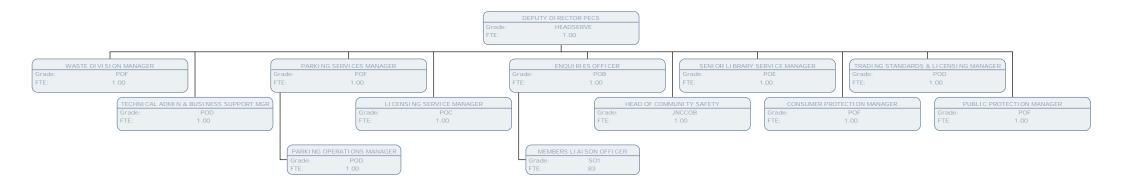

|                |  |  |  |
| YOUTH S              | UPPORT WORKER  |  |  |  |
| Grade:               | YSW            |  |  |  |
| FTE:                 | 1.00           |  |  |  |
|                      |                |  |  |  |
| YOUTH S              | UPPORT WORKER  |  |  |  |
| Grade:               | YSW            |  |  |  |
| FTE:                 | .50            |  |  |  |
| YOUTH S              | SUPPORT WORKER |  |  |  |
| Grade:               | YSW            |  |  |  |
| FTE:                 | .33            |  |  |  |
|                      |                |  |  |  |
| YOUTH S              | UPPORT WORKER  |  |  |  |
| Grade:               | YSW            |  |  |  |
| FTE:                 | .33            |  |  |  |





























































LONDON











| STREET | CLEANSI NG OPERATI VE |
|--------|-----------------------|
| Grade: | SCALE 1B              |
| FTE:   | 1.00                  |





































































































LONDON







































































| Grade:     | РОВ                              |
|------------|----------------------------------|
| FTE:       | 1.00                             |
|            |                                  |
|            | BOOKSTART ASSI STANT             |
| Grade:     | SCALE 3                          |
| FTE:       | .07                              |
| LI BRARI E | S OUTREACH OFFI CER (FAMI LI ES) |
| Grade:     | POA                              |