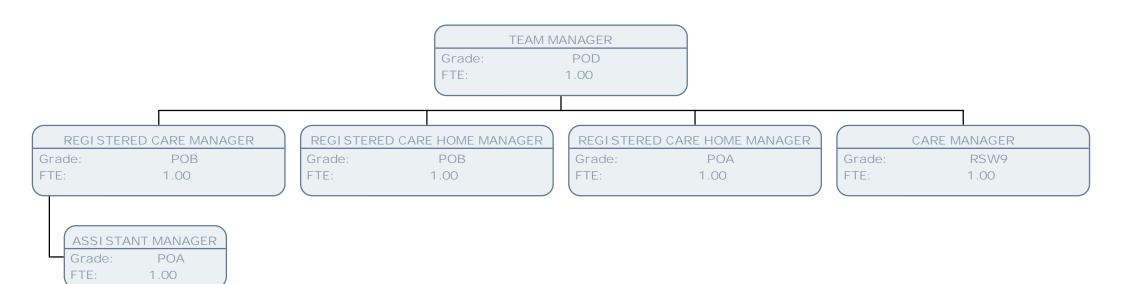

FTE: 1.00

| DEPUTY TEAM | MANAGER       |
|-------------|---------------|
|             | POC           |
|             | 83            |
|             |               |
|             |               |
|             |               |
| CARE N      | IANAGER SW    |
| Grade:      | POA           |
| FTE:        | 1.00          |
|             |               |
| CARE N      | IANAGER SW    |
| Grade:      | POA           |
| FTE:        | .72           |
|             |               |
| CARE N      | ANAGER SW     |
| Grade:      | SO2           |
| FTE:        | 1.00          |
|             |               |
| CARE N      | ANAGER SW     |
| Grade:      | POA           |
| FTE:        | .67           |
|             |               |
|             | Y CARE WORKER |
| Grade:      | S01           |
| FTE:        | 1.00          |
|             |               |
| COMMUNIT    | Y CARE WORKER |
| Grade:      | SO1           |
| FTE:        | 1.00          |
|             |               |