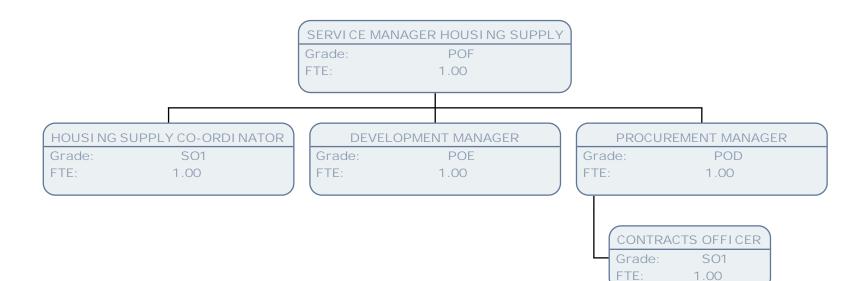

|                           |      |                         |      |
| SO     | SOCIAL CARE INSPECTOR SOCIAL CARE INSPECTOR |        | SO         | SOCIAL CARE INSPECTOR     |      | SOCI AL CARE I NSPECTOR |      |
| Grade: | SO2                                         | Grade: | S02        | Grade:                    | SO2  | Grade:                  | SO2  |
| FTE:   | 1.00                                        | FTE:   | 1.00       | FTE:                      | 1.00 | FTE:                    | 1.00 |

| CARE SERVICES INSPECTION SUPPORT OFFICER |         |  |  |  |  |  |
|------------------------------------------|---------|--|--|--|--|--|
| Grade:                                   | SCALE 5 |  |  |  |  |  |
| FTE:                                     | 1.00    |  |  |  |  |  |













































































































































































































FTE:

.83

























FTE:

1.00