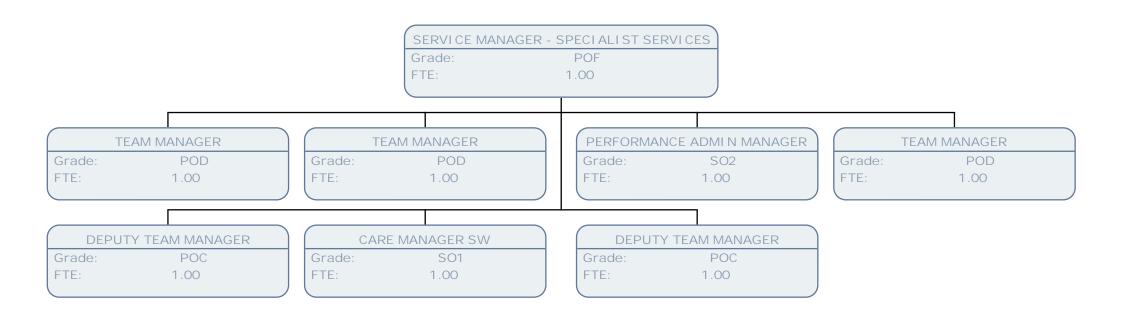

## Social Care Health & Housing Chart March 11

## Social Care Health and Housing













| MACMILLAN | SENI OR SOCI AL WORKER    |
|-----------|---------------------------|
| Grade:    | POA                       |
| FTE:      | 1.00                      |
|           |                           |
|           |                           |
|           |                           |
| MACMIL    | LAN SOCIAL WORK ASSISTANT |
|           |                           |
| Grade:    | SCALE 5                   |
| Grade:    | SCALE 5<br>.79            |
|           |                           |
| FTE:      | .79                       |
| FTE:      |                           |
| FTE:      | .79                       |





































FTE: 1.00







| DEPUTY TEAM | MANAGER       |
|-------------|---------------|
|             | POC           |
|             | 83            |
|             |               |
|             |               |
|             |               |
| CARE N      | IANAGER SW    |
| Grade:      | POA           |
| FTE:        | 1.00          |
|             |               |
| CARE N      | IANAGER SW    |
| Grade:      | POA           |
| FTE:        | .72           |
|             |               |
| CARE N      | ANAGER SW     |
| Grade:      | SO2           |
| FTE:        | 1.00          |
|             |               |
| CARE N      | ANAGER SW     |
| Grade:      | POA           |
| FTE:        | .67           |
|             |               |
|