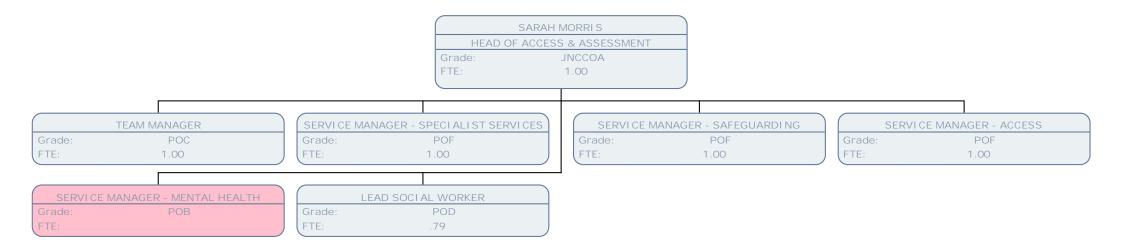

## Social Care Health & Housing Chart March 11

## Social Care Health and Housing













| MACMILLAN | SENI OR SOCI AL WORKER    |
|-----------|---------------------------|
| Grade:    | POA                       |
| FTE:      | 1.00                      |
|           |                           |
|           |                           |
|           |                           |
| MACMIL    | LAN SOCIAL WORK ASSISTANT |
|           |                           |
| Grade:    | SCALE 5                   |
| Grade:    | SCALE 5<br>.79            |
|           |                           |
| FTE:      | .79                       |
| FTE:      |                           |
| FTE:      | .79                       |





































FTE: 1.00







| DEPUTY TEAM | MANAGER       |
|-------------|---------------|
|             | POC           |
|