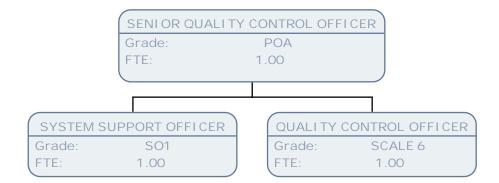

|               |
| CARE N      | IANAGER SW    |
| Grade:      | POA           |
| FTE:        | .72           |
|             |               |
| CARE N      | ANAGER SW     |
| Grade:      | SO2           |
| FTE:        | 1.00          |
|             |               |
| CARE N      | ANAGER SW     |
| Grade:      | POA           |
| FTE:        | .67           |
|             |               |
|             | Y CARE WORKER |
| Grade:      | S01           |
| FTE:        | 1.00          |
|             |               |
| COMMUNIT    | Y CARE WORKER |
| Grade:      | SO1           |
| FTE:        | 1.00          |
|             |               |















































































































































|                   |      |                   | Grade: | POB               |      |                   |      |
|-------------------|------|-------------------|--------|-------------------|------|-------------------|------|
|                   |      |                   | FTE:   | 1.00              |      |                   |      |
|                   |      |                   |        |                   |      |                   |      |
|                   |      |                   |        |                   |      |                   |      |
| OUTREACH ADVI SOR |      | OUTREACH ADVI SOR |        | OUTREACH ADVI SOR |      | OUTREACH ADVI SOR |      |
| ade:              | SO1  | Grade:            | SO1    | Grade:            | SO1  | Grade:            | SO1  |
|