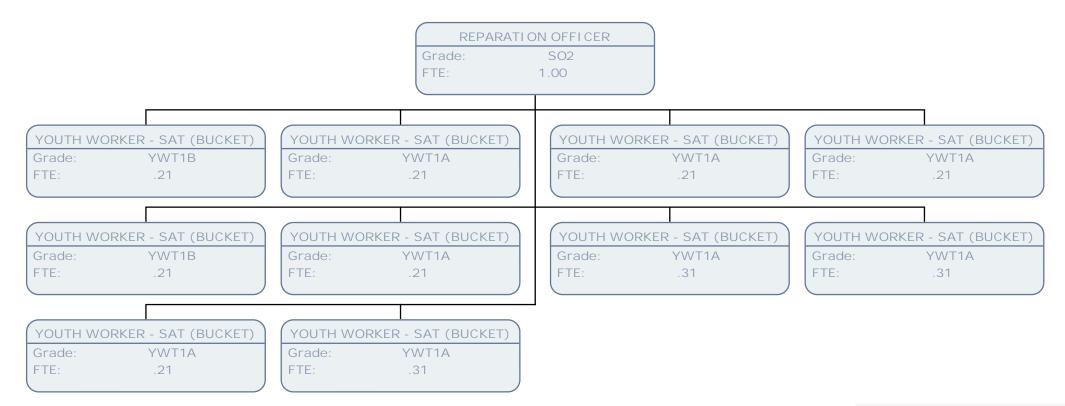

| SOCI AL CARE I NSPECTOR |      |
| Grade: | SO2                                         | Grade: | S02        | Grade:                    | SO2  | Grade:                  | SO2  |
| FTE:   | 1.00                                        | FTE:   | 1.00       | FTE:                      | 1.00 | FTE:                    | 1.00 |

| CARE SERVICES INSPECTION SUPPORT OFFICER |         |  |  |  |  |  |
|------------------------------------------|---------|--|--|--|--|--|
| Grade:                                   | SCALE 5 |  |  |  |  |  |
| FTE:                                     | 1.00    |  |  |  |  |  |













































































































































































































FTE:

.83

























FTE:

1.00