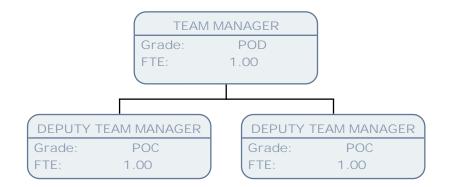

|               |
| CARE N      | IANAGER SW    |
| Grade:      | POA           |
| FTE:        | 1.00          |
|             |               |
| CARE N      | IANAGER SW    |
| Grade:      | POA           |
| FTE:        | .72           |
|             |               |
| CARE N      | ANAGER SW     |
| Grade:      | SO2           |
| FTE:        | 1.00          |
|             |               |
| CARE N      | ANAGER SW     |
| Grade:      | POA           |
| FTE:        | .67           |
|             |               |
|             | Y CARE WORKER |
| Grade:      | S01           |
| FTE:        | 1.00          |
|             |               |
| COMMUNIT    | Y CARE WORKER |
| Grade:      | SO1           |
| FTE:        | 1.00          |
|             |               |















































































































































|                   |      |                   | Grade: | POB               |      |                   |      |
|-------------------|------|-------------------|--------|-------------------|------|-------------------|------|
|                   |      |                   | FTE:   | 1.00              |      |                   |      |
|                   |      |                   |        |                   |      |                   |      |
|                   |      |                   |        |                   |      |                   |      |
| OUTREACH ADVI SOR |      | OUTREACH ADVI SOR |        | OUTREACH ADVI SOR |      | OUTREACH ADVI SOR |