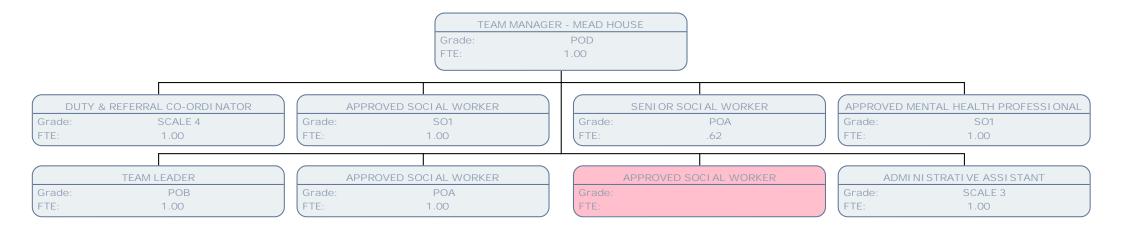

AGER SW    |
| Grade:      | POA           |
| FTE:        | 1.00          |
|             |               |
| CARE N      | IANAGER SW    |
| Grade:      | POA           |
| FTE:        | .72           |
|             |               |
| CARE N      | ANAGER SW     |
| Grade:      | SO2           |
| FTE:        | 1.00          |
|             |               |
| CARE N      | ANAGER SW     |
| Grade:      | POA           |
| FTE:        | .67           |
|             |               |
|             | Y CARE WORKER |
| Grade:      | S01           |
| FTE:        | 1.00          |
|             |               |
| COMMUNIT    | Y CARE WORKER |
| Grade:      | SO1           |
| FTE:        | 1.00          |
|             |               |















































































































































|                   |      |                   | Grade: | POB               |      |                   |      |
|-------------------|------|-------------------|--------|-------------------|------|-------------------|------|
|                   |      |                   | FTE:   | 1.00              |      |                   |      |
|                   |      |                   |        |                   |      |                   |      |
|                   |      |                   |        |                   |      |                   |      |
| OUTREACH ADVI SOR |      | OUTREACH ADVI SOR |        | OUTREACH ADVI SOR |      | OUTREACH ADVI SOR |      |
| ade:              | SO1  | Grade: