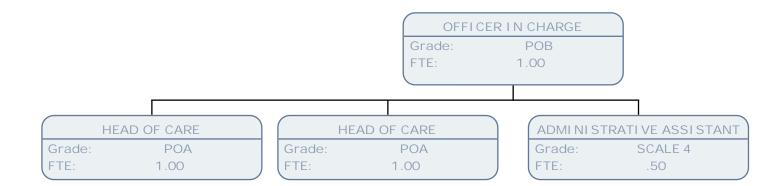

Grade: | SO2                                         | Grade: | S02        | Grade:                    | SO2  | Grade:                  | SO2  |
| FTE:   | 1.00                                        | FTE:   | 1.00       | FTE:                      | 1.00 | FTE:                    | 1.00 |

| CARE SERVICES INSPECTION SUPPORT OFFICER |         |  |  |  |  |  |
|------------------------------------------|---------|--|--|--|--|--|
| Grade:                                   | SCALE 5 |  |  |  |  |  |
| FTE:                                     | 1.00    |  |  |  |  |  |













































































































































































































FTE:

.83

























FTE:

1.00