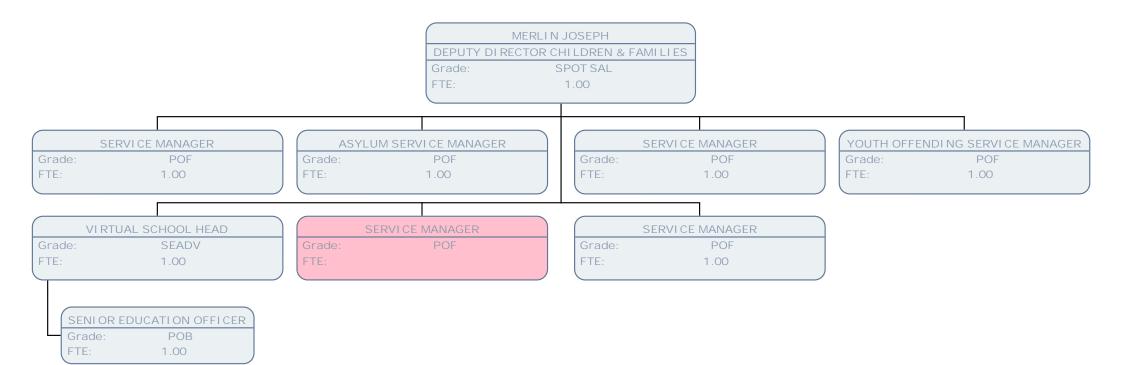

|      |                         |      |
| SO     | SOCIAL CARE INSPECTOR SOCIAL CARE INSPECTOR |        | SO         | SOCIAL CARE INSPECTOR     |      | SOCI AL CARE I NSPECTOR |      |
| Grade: | SO2                                         | Grade: | S02        | Grade:                    | SO2  | Grade:                  | SO2  |
| FTE:   | 1.00                                        | FTE:   | 1.00       | FTE:                      | 1.00 | FTE:                    | 1.00 |

| CARE SERVICES INSPECTION SUPPORT OFFICER |         |  |  |  |  |  |
|------------------------------------------|---------|--|--|--|--|--|
| Grade:                                   | SCALE 5 |  |  |  |  |  |
| FTE:                                     | 1.00    |  |  |  |  |  |













































































































































































































FTE:

.83

























FTE:

1.00