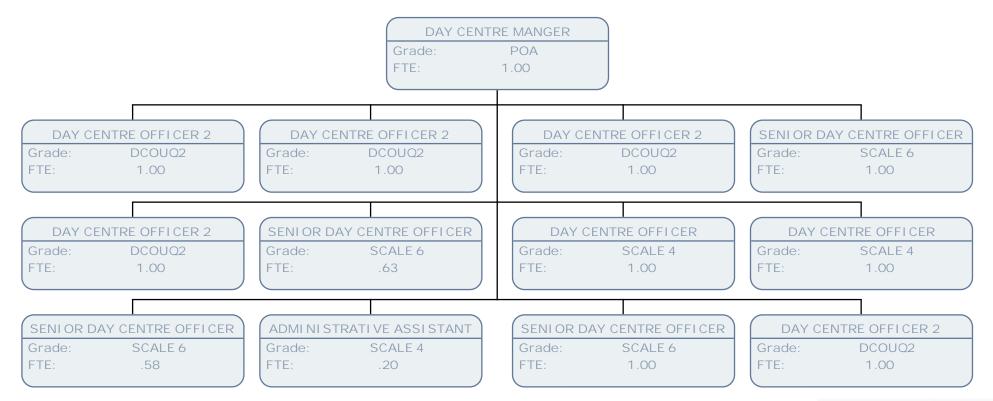

------|----|
| HEA    | AD OF PERSONALI SED SERVI CES         |    |
| Grade: | JNCCOASTD                             |    |
| FTE:   | 1.00                                  |    |
|        |                                       |    |
|        |                                       |    |
| SERV   | I CE MANAGER PERSONALI SED SRVS ADULT | ГS |
| Grade  | e: POF                                |    |
| FTE:   | .83                                   |    |
|        |                                       |    |
| SE     | ERVICE MANAGER PERSONALI SED SRV OP   |    |
| Grade  | e: POF                                |    |
| FTE:   | 1.00                                  |    |
|        |                                       |    |















































LONDON















Grade:

FTE:

SCALE 4

1.00





















































































































|        |                                             |        | SOCI AL CA | RE PRI NCI PAL I NSPECTOR | 2    |                         |      |
|--------|---------------------------------------------|--------|------------|---------------------------|------|-------------------------|------|
|        |                                             |        | Grade:     | POB                       |      |                         |      |
|        |                                             |        | FTE:       | 1.00                      |      |                         |      |
|        |                                             |