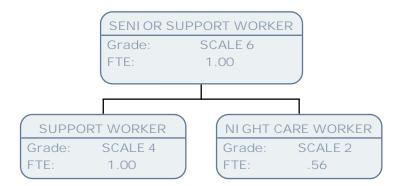

|--------|---------------------------------------|----|
| HEA    | AD OF PERSONALI SED SERVI CES         |    |
| Grade: | JNCCOASTD                             |    |
| FTE:   | 1.00                                  |    |
|        |                                       |    |
|        |                                       |    |
| SERV   | I CE MANAGER PERSONALI SED SRVS ADULT | ГS |
| Grade  | e: POF                                |    |
| FTE:   | .83                                   |    |
|        |                                       |    |
| SE     | ERVICE MANAGER PERSONALI SED SRV OP   |    |
| Grade  | e: POF                                |    |
| FTE:   | 1.00                                  |    |
|        |                                       |    |















































LONDON















Grade:

FTE:

SCALE 4

1.00





















































































































|        |                                             |        | SOCI AL CA | RE PRI NCI PAL I NSPECTOR | 2    |                         |      |
|--------|---------------------------------------------|--------|------------|---------------------------|------|-------------------------|------|
|        |                                             |        | Grade:     | POB                       |      |                         |      |
|        |                                             |        | FTE:       | 1.00                      |      |                         |      |
|        |