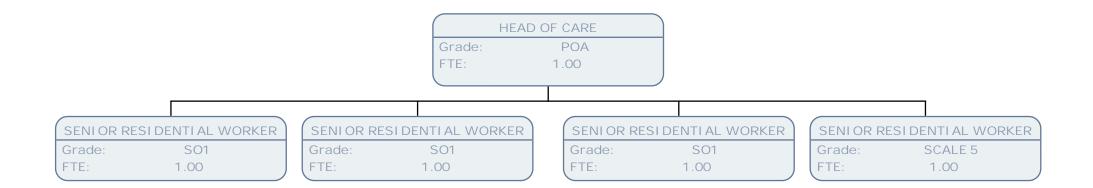

de: | SO2                                         | Grade: | S02        | Grade:                    | SO2  | Grade:                  | SO2  |
| FTE:   | 1.00                                        | FTE:   | 1.00       | FTE:                      | 1.00 | FTE:                    | 1.00 |

| CARE SERVICES INSPECTION SUPPORT OFFICER |         |  |  |  |  |  |
|------------------------------------------|---------|--|--|--|--|--|
| Grade:                                   | SCALE 5 |  |  |  |  |  |
| FTE:                                     | 1.00    |  |  |  |  |  |













































































































































































































FTE:

.83

























FTE:

1.00