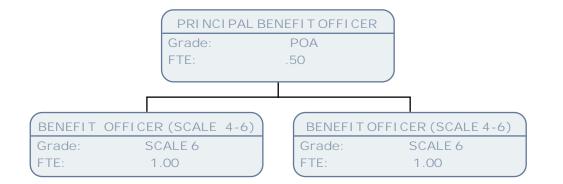

|
| FTE:        | 1.00          |
|             |               |
| CARE N      | IANAGER SW    |
| Grade:      | POA           |
| FTE:        | .72           |
|             |               |
| CARE N      | ANAGER SW     |
| Grade:      | SO2           |
| FTE:        | 1.00          |
|             |               |
| CARE N      | ANAGER SW     |
| Grade:      | POA           |
| FTE:        | .67           |
|             |               |
|             | Y CARE WORKER |
| Grade:      | S01           |
| FTE:        | 1.00          |
|             |               |
| COMMUNIT    | Y CARE WORKER |
| Grade:      | SO1           |
| FTE:        | 1.00          |
|             |               |















































































































































|                   |      |                   | Grade: | POB               |      |                   |      |
|-------------------|------|-------------------|--------|-------------------|------|-------------------|------|
|                   |      |                   | FTE:   | 1.00              |      |                   |      |
|                   |      |                   |        |                   |      |                   |      |
|                   |      |                   |        |                   |      |                   |      |
| OUTREACH ADVI SOR |      | OUTREACH ADVI SOR |        | OUTREACH ADVI SOR |      | OUTREACH ADVI SOR |      |
| ade:              | SO1  | Grade:            | SO1    | Grade: