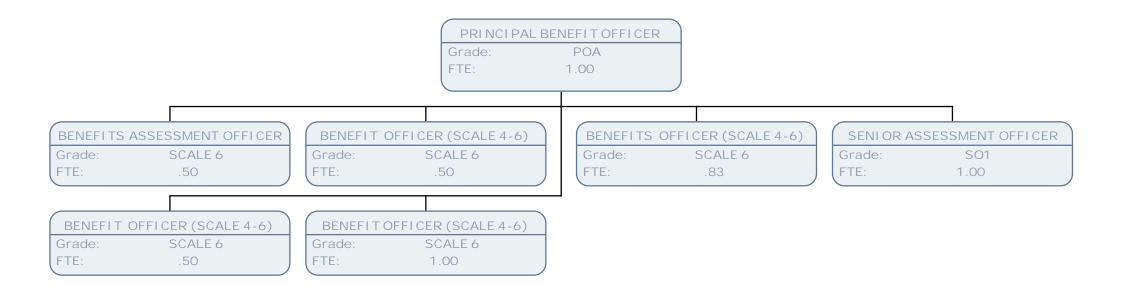

|
| FTE:        | 1.00          |
|             |               |
| CARE N      | IANAGER SW    |
| Grade:      | POA           |
| FTE:        | .72           |
|             |               |
| CARE N      | ANAGER SW     |
| Grade:      | SO2           |
| FTE:        | 1.00          |
|             |               |
| CARE N      | ANAGER SW     |
| Grade:      | POA           |
| FTE:        | .67           |
|             |               |
|             | Y CARE WORKER |
| Grade:      | S01           |
| FTE:        | 1.00          |
|             |               |
| COMMUNIT    | Y CARE WORKER |
| Grade:      | SO1           |
| FTE:        | 1.00          |
|             |               |















































































































































|                   |      |                   | Grade: | POB               |      |                   |      |
|-------------------|------|-------------------|--------|-------------------|------|-------------------|------|
|                   |      |                   | FTE:   | 1.00              |      |                   |      |
|                   |      |                   |        |                   |      |                   |      |
|                   |      |                   |        |                   |      |                   |      |
| OUTREACH ADVI SOR |      | OUTREACH ADVI SOR |        | OUTREACH ADVI SOR |      | OUTREACH ADVI SOR |      |
| ade:              | SO1  | Grade:            | SO1    | Grade: