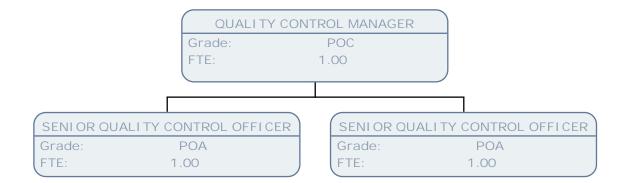

|             |               |
| CARE N      | IANAGER SW    |
| Grade:      | POA           |
| FTE:        | .72           |
|             |               |
| CARE N      | ANAGER SW     |
| Grade:      | SO2           |
| FTE:        | 1.00          |
|             |               |
| CARE N      | ANAGER SW     |
| Grade:      | POA           |
| FTE:        | .67           |
|             |               |
|             | Y CARE WORKER |
| Grade:      | S01           |
| FTE:        | 1.00          |
|             |               |
| COMMUNIT    | Y CARE WORKER |
| Grade:      | SO1           |
| FTE:        | 1.00          |
|             |               |















































































































































|                   |      |                   | Grade: | POB               |      |                   |      |
|-------------------|------|-------------------|--------|-------------------|------|-------------------|------|
|                   |      |                   | FTE:   | 1.00              |      |                   |      |
|                   |      |                   |        |                   |      |                   |      |
|                   |      |                   |        |                   |      |                   |      |
| OUTREACH ADVI SOR |      | OUTREACH ADVI SOR |        | OUTREACH ADVI SOR |      | OUTREACH ADVI SOR |      |
| ade:              | SO1  | Grade:            | SO1    | Grade:            | SO1  | Grade:            | SO1  |