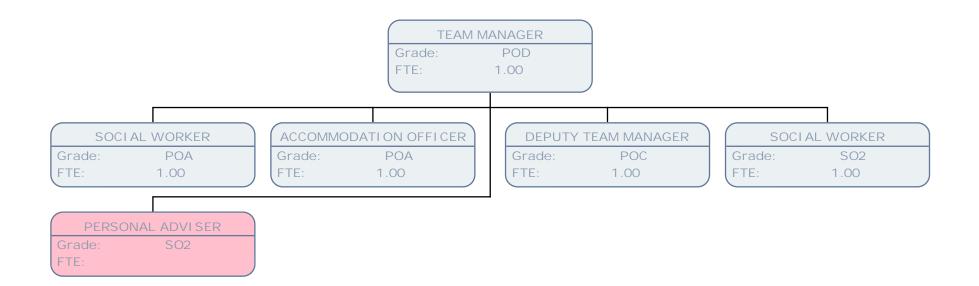

|      |                         |      |
| SO     | SOCIAL CARE INSPECTOR SOCIAL CARE INSPECTOR |        | SO         | SOCIAL CARE INSPECTOR     |      | SOCI AL CARE I NSPECTOR |      |
| Grade: | SO2                                         | Grade: | S02        | Grade:                    | SO2  | Grade:                  | SO2  |
| FTE:   | 1.00                                        | FTE:   | 1.00       | FTE:                      | 1.00 | FTE:                    | 1.00 |

| CARE SERVICES INSPECTION SUPPORT OFFICER |         |  |  |  |  |  |
|------------------------------------------|---------|--|--|--|--|--|
| Grade:                                   | SCALE 5 |  |  |  |  |  |
| FTE:                                     | 1.00    |  |  |  |  |  |













































































































































































































FTE:

.83

























FTE:

1.00