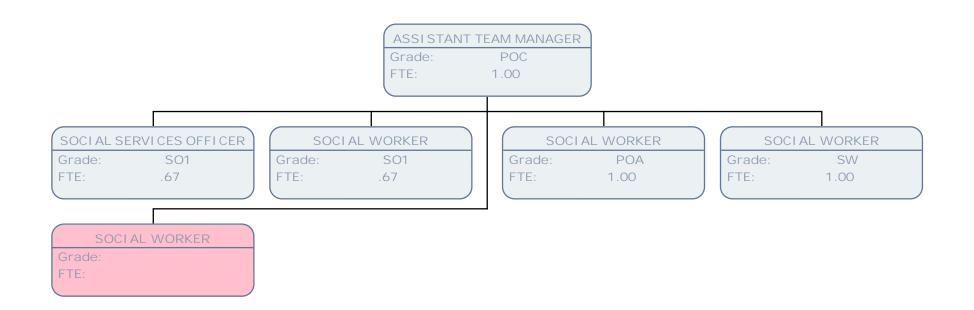

|      |
| SO     | SOCIAL CARE INSPECTOR SOCIAL CARE INSPECTOR |        | SO         | SOCIAL CARE INSPECTOR     |      | SOCI AL CARE I NSPECTOR |      |
| Grade: | SO2                                         | Grade: | S02        | Grade:                    | SO2  | Grade:                  | SO2  |
| FTE:   | 1.00                                        | FTE:   | 1.00       | FTE:                      | 1.00 | FTE:                    | 1.00 |

| CARE SERVICES INSPECTION SUPPORT OFFICER |         |  |  |  |  |  |
|------------------------------------------|---------|--|--|--|--|--|
| Grade:                                   | SCALE 5 |  |  |  |  |  |
| FTE:                                     | 1.00    |  |  |  |  |  |













































































































































































































FTE:

.83

























FTE:

1.00