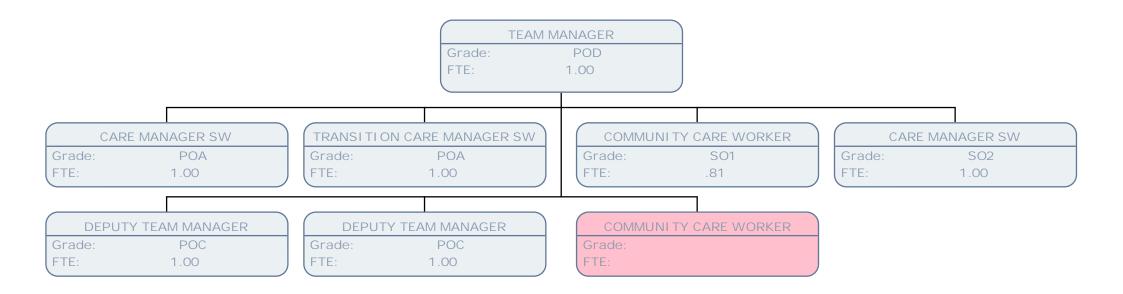

## Social Care Health & Housing Chart March 11

## Social Care Health and Housing













| MACMILLAN | SENI OR SOCI AL WORKER    |
|-----------|---------------------------|
| Grade:    | POA                       |
| FTE:      | 1.00                      |
|           |                           |
|           |                           |
|           |                           |
| MACMIL    | LAN SOCIAL WORK ASSISTANT |
|           |                           |
| Grade:    | SCALE 5                   |
| Grade:    | SCALE 5<br>.79            |
|           |                           |
| FTE:      | .79                       |
| FTE:      |                           |
| FTE:      | .79                       |





































FTE: 1.00







| DEPUTY TEAM | MANAGER       |
|-------------|---------------|
|             | POC           |
|             | 83            |
|             |               |
|             |               |
|             |               |
| CARE N      | IANAGER SW    |
| Grade:      | POA           |
| FTE:        | 1.00          |
|             |               |
| CARE N      | IANAGER SW    |
| Grade:      | POA           |
| FTE:        | .72           |
|             |               |
| CARE N      | ANAGER SW     |
| Grade:      | SO2           |
| FTE:        | 1.00          |
|             |               |
| CARE N      | ANAGER SW     |
| Grade:      | POA           |
| FTE:        | .67           |
|             |               |
|             | Y