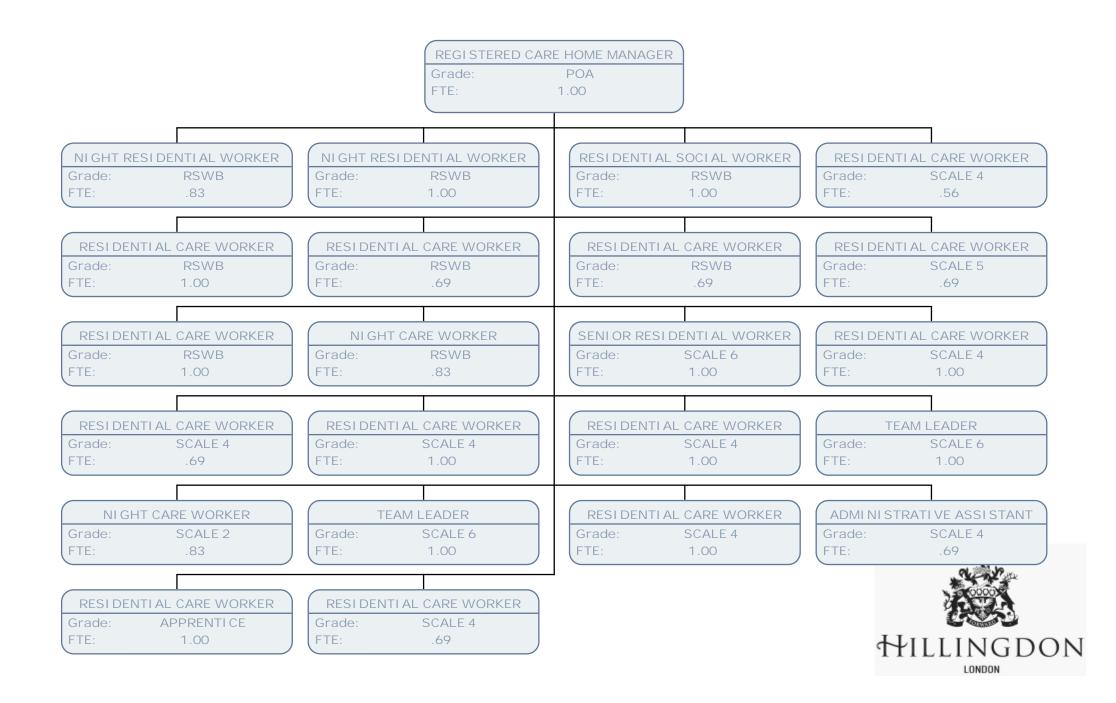

|    |
| Grade: | JNCCOASTD                             |    |
| FTE:   | 1.00                                  |    |
|        |                                       |    |
|        |                                       |    |
| SERV   | I CE MANAGER PERSONALI SED SRVS ADULT | ГS |
| Grade  | e: POF                                |    |
| FTE:   | .83                                   |    |
|        |                                       |    |
| SE     | ERVICE MANAGER PERSONALI SED SRV OP   |    |
| Grade  | e: POF                                |    |
| FTE:   | 1.00                                  |    |
|        |                                       |    |















































LONDON















Grade:

FTE:

SCALE 4

1.00





















































































































|        |                                             |        | SOCI AL CA | RE PRI NCI PAL I NSPECTOR | 2    |                         |      |
|--------|---------------------------------------------|--------|------------|---------------------------|------|-------------------------|------|
|        |                                             |        | Grade:     | POB                       |      |                         |      |
|        |                                             |        | FTE:       | 1.00                      |      |                         |      |
|        |                                             |        |            |                           |