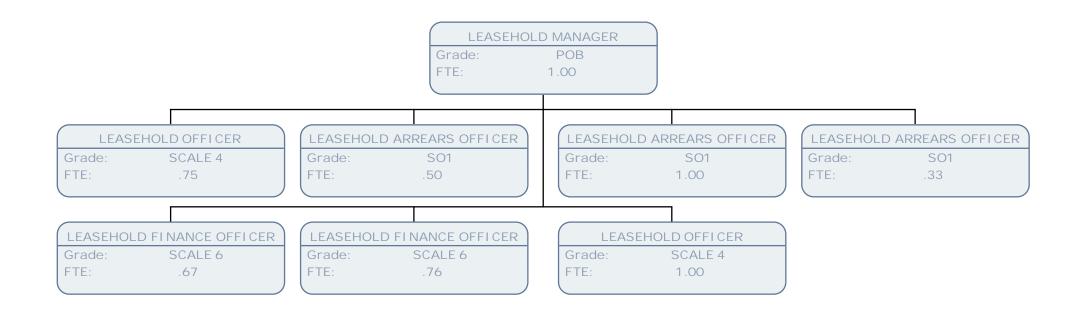

--------------|------|-------------------|------|
|                   |      |                   | FTE:   | 1.00              |      |                   |      |
|                   |      |                   |        |                   |      |                   |      |
|                   |      |                   |        |                   |      |                   |      |
| OUTREACH ADVI SOR |      | OUTREACH ADVI SOR |        | OUTREACH ADVI SOR |      | OUTREACH ADVI SOR |      |
| ade:              | SO1  | Grade:            | SO1    | Grade:            | SO1  | Grade:            | SO1  |
|                   | 1.00 | FTE:              | 1.00   | FTE:              | 1.00 | FTE:              | 1.00 |

Grade: FTE:

1.00











































































































FTE:

1.00



































































































|        | SHARON TOWNSEND                       |    |
|--------|---------------------------------------|----|
| HEA    | AD OF PERSONALI SED SERVI CES         |    |
| Grade: | JNCCOASTD                             |    |
| FTE:   | 1.00                                  |    |
|        |                                       |    |
|        |                                       |    |
| SERV   | I CE MANAGER PERSONALI SED SRVS ADULT | ГS |
| Grade  | e: POF                                |    |
| FTE:   | .83                                   |    |
|        |                                       |    |
| SE     | ERVICE MANAGER