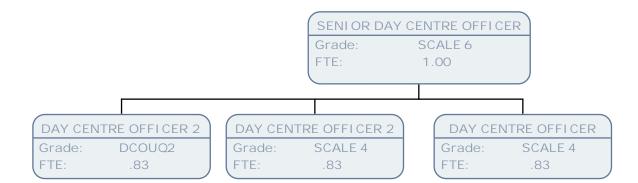

Grade: | JNCCOASTD                             |    |
| FTE:   | 1.00                                  |    |
|        |                                       |    |
|        |                                       |    |
| SERV   | I CE MANAGER PERSONALI SED SRVS ADULT | ГS |
| Grade  | e: POF                                |    |
| FTE:   | .83                                   |    |
|        |                                       |    |
| SE     | ERVICE MANAGER PERSONALI SED SRV OP   |    |
| Grade  | e: POF                                |    |
| FTE:   | 1.00                                  |    |
|        |                                       |    |















































LONDON















Grade:

FTE:

SCALE 4

1.00





















































































































|        |                                             |        | SOCI AL CA | RE PRI NCI PAL I NSPECTOR | 2    |                         |      |
|--------|---------------------------------------------|--------|------------|---------------------------|------|-------------------------|------|
|        |                                             |        | Grade:     | POB                       |      |                         |      |
|        |                                             |        | FTE:       | 1.00                      |      |                         |      |
|        |                                             |        |            |                           |      |