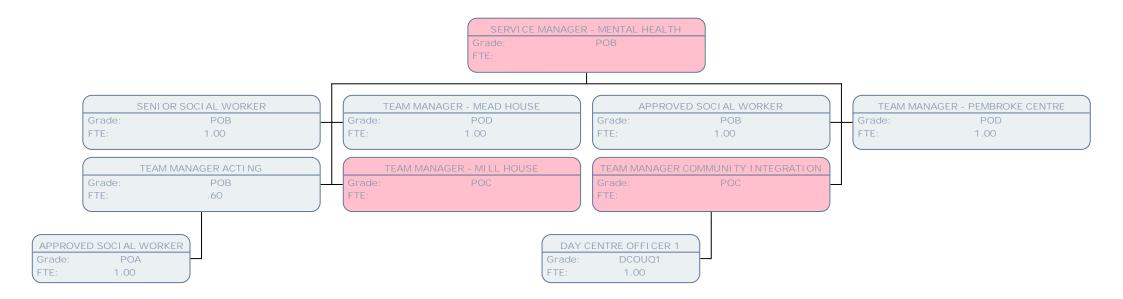

| IANAGER SW    |
| Grade:      | POA           |
| FTE:        | 1.00          |
|             |               |
| CARE N      | IANAGER SW    |
| Grade:      | POA           |
| FTE:        | .72           |
|             |               |
| CARE N      | ANAGER SW     |
| Grade:      | SO2           |
| FTE:        | 1.00          |
|             |               |
| CARE N      | ANAGER SW     |
| Grade:      | POA           |
| FTE:        | .67           |
|             |               |
|             | Y CARE WORKER |
| Grade:      | S01           |
| FTE:        | 1.00          |
|             |               |
| COMMUNIT    | Y CARE WORKER |
| Grade:      | SO1           |
| FTE:        | 1.00          |
|             |               |















































































































































|                   |      |                   | Grade: | POB               |      |                   |      |
|-------------------|------|-------------------|--------|-------------------|------|-------------------|------|
|                   |      |                   | FTE:   | 1.00              |      |                   |      |
|                   |      |                   |        |                   |      |                   |      |
|                   |      |                   |        |                   |      |                   |      |
| OUTREACH ADVI SOR |      | OUTREACH ADVI SOR |        | OUTREACH ADVI SOR |      | OUTREACH ADVI SOR |      |
| ade:              | SO1  |