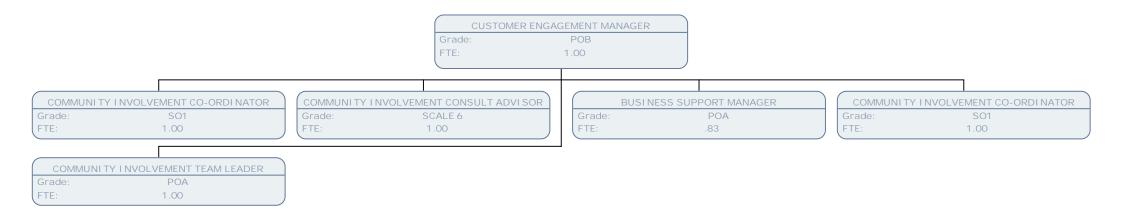

|      |                   | FTE:   | 1.00              |      |                   |      |
|                   |      |                   |        |                   |      |                   |      |
|                   |      |                   |        |                   |      |                   |      |
| OUTREACH ADVI SOR |      | OUTREACH ADVI SOR |        | OUTREACH ADVI SOR |      | OUTREACH ADVI SOR |      |
| ade:              | SO1  | Grade:            | SO1    | Grade:            | SO1  | Grade:            | SO1  |
|                   | 1.00 | FTE:              | 1.00   | FTE:              | 1.00 | FTE:              | 1.00 |

Grade: FTE:

1.00











































































































FTE:

1.00



































































































|        | SHARON TOWNSEND                       |    |
|--------|---------------------------------------|----|
| HEA    | AD OF PERSONALI SED SERVI CES         |    |
| Grade: | JNCCOASTD                             |    |
| FTE:   | 1.00                                  |    |
|        |                                       |    |
|        |                                       |    |
| SERV   | I CE MANAGER PERSONALI SED SRVS ADULT | ГS |
| Grade  | e: POF                                |    |
| FTE:   | .83                                   |    |
|        |                                       |    |
| SE     | ERVICE MANAGER PERSONALI SED SRV OP   |    |
| Grade  | e: POF