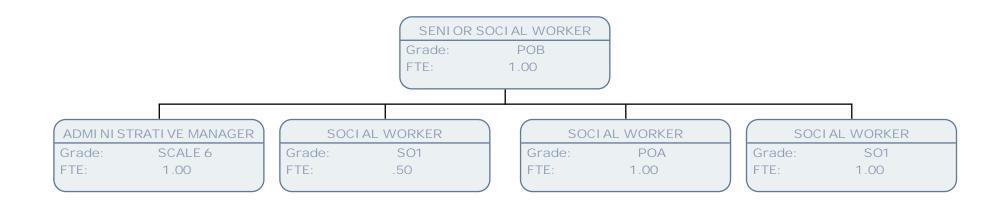

IANAGER SW    |
| Grade:      | POA           |
| FTE:        | 1.00          |
|             |               |
| CARE N      | IANAGER SW    |
| Grade:      | POA           |
| FTE:        | .72           |
|             |               |
| CARE N      | ANAGER SW     |
| Grade:      | SO2           |
| FTE:        | 1.00          |
|             |               |
| CARE N      | ANAGER SW     |
| Grade:      | POA           |
| FTE:        | .67           |
|             |               |
|             | Y CARE WORKER |
| Grade:      | S01           |
| FTE:        | 1.00          |
|             |               |
| COMMUNIT    | Y CARE WORKER |
| Grade:      | SO1           |
| FTE:        | 1.00          |
|             |               |















































































































































|                   |      |                   | Grade: | POB               |      |                   |      |
|-------------------|------|-------------------|--------|-------------------|------|-------------------|------|
|                   |      |                   | FTE:   | 1.00              |      |                   |      |
|                   |      |                   |        |                   |      |                   |      |
|                   |      |                   |        |                   |      |                   |      |
| OUTREACH ADVI SOR |      | OUTREACH ADVI SOR |        | OUTREACH ADVI SOR |      | OUTREACH ADVI SOR |      |
| ade:              | SO1  | Gra