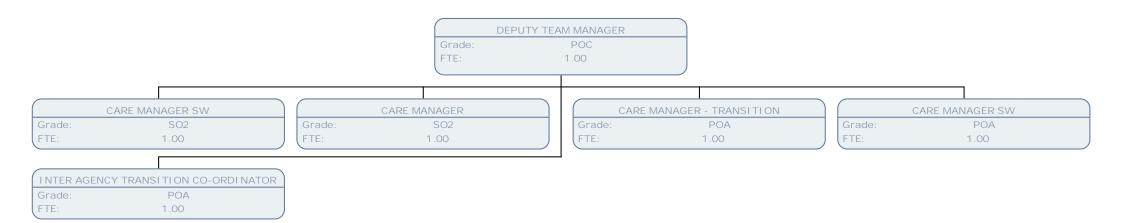

FTE: 1.00

| DEPUTY TEAM | MANAGER       |
|-------------|---------------|
|             | POC           |
|             | 83            |
|             |               |
|             |               |
|             |               |
| CARE N      | IANAGER SW    |
| Grade:      | POA           |
| FTE:        | 1.00          |
|             |               |
| CARE N      | IANAGER SW    |
| Grade:      | POA           |
| FTE:        | .72           |
|             |               |
| CARE N      | ANAGER SW     |
| Grade:      | SO2           |
| FTE:        | 1.00          |
|             |               |
| CARE N      | ANAGER SW     |
| Grade:      | POA           |
| FTE:        | .67           |
|             |               |
|             | Y CARE WORKER |
| Grade:      | S01           |
| FTE:        | 1.00          |
|             |               |
| COMMUNIT    | Y CARE WORKER |
| Grade:      | SO1           |
| FTE:        | 1.00          |
|             |               |