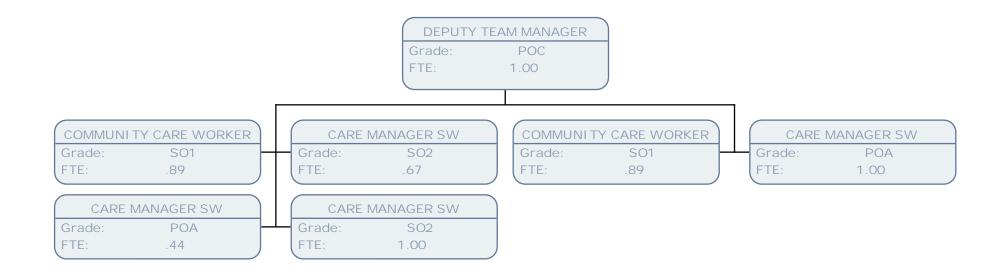

FTE: 1.00

| DEPUTY TEAM | MANAGER       |
|-------------|---------------|
|             | POC           |
|             | 83            |
|             |               |
|             |               |
|             |               |
| CARE N      | IANAGER SW    |
| Grade:      | POA           |
| FTE:        | 1.00          |
|             |               |
| CARE N      | IANAGER SW    |
| Grade:      | POA           |
| FTE:        | .72           |
|             |               |
| CARE N      | ANAGER SW     |
| Grade:      | SO2           |
| FTE:        | 1.00          |
|             |               |
| CARE N      | ANAGER SW     |
| Grade:      | POA           |
| FTE:        | .67           |
|             |               |
|             | Y CARE WORKER |
| Grade:      | S01           |
| FTE:        | 1.00          |
|             |               |
| COMMUNIT    | Y CARE WORKER |
| Grade:      | SO1           |
| FTE:        | 1.00          |
|             |               |