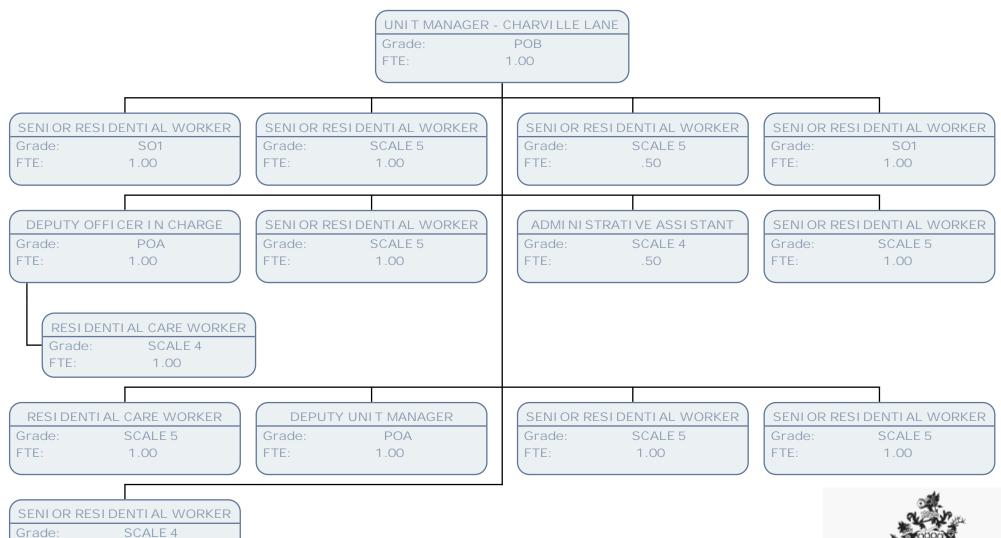

2                                         | Grade: | S02        | Grade:                    | SO2  | Grade:                  | SO2  |
| FTE:   | 1.00                                        | FTE:   | 1.00       | FTE:                      | 1.00 | FTE:                    | 1.00 |

| CARE SERVICES INSPECTION SUPPORT OFFICER |         |  |  |  |  |  |
|------------------------------------------|---------|--|--|--|--|--|
| Grade:                                   | SCALE 5 |  |  |  |  |  |
| FTE:                                     | 1.00    |  |  |  |  |  |













































































































































































































FTE:

.83

























FTE:

1.00