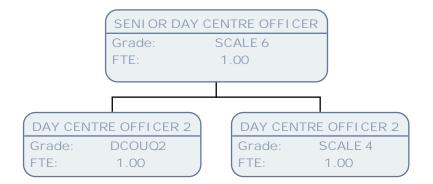

--|----|
| HEA    | AD OF PERSONALI SED SERVI CES         |    |
| Grade: | JNCCOASTD                             |    |
| FTE:   | 1.00                                  |    |
|        |                                       |    |
|        |                                       |    |
| SERV   | I CE MANAGER PERSONALI SED SRVS ADULT | ГS |
| Grade  | e: POF                                |    |
| FTE:   | .83                                   |    |
|        |                                       |    |
| SE     | ERVICE MANAGER PERSONALI SED SRV OP   |    |
| Grade  | e: POF                                |    |
| FTE:   | 1.00                                  |    |
|        |                                       |    |















































LONDON















Grade:

FTE:

SCALE 4

1.00





















































































































|        |                                             |        | SOCI AL CA | RE PRI NCI PAL I NSPECTOR | 2    |                         |      |
|--------|---------------------------------------------|--------|------------|---------------------------|------|-------------------------|------|
|        |                                             |        | Grade:     | POB                       |      |                         |      |
|        |                                             |        | FTE:       | 1.00                      |      |                         |      |
|        |                                             |