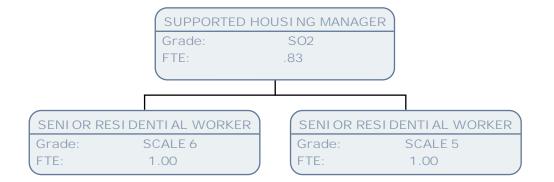

|    |
| Grade: | JNCCOASTD                             |    |
| FTE:   | 1.00                                  |    |
|        |                                       |    |
|        |                                       |    |
| SERV   | I CE MANAGER PERSONALI SED SRVS ADULT | ГS |
| Grade  | e: POF                                |    |
| FTE:   | .83                                   |    |
|        |                                       |    |
| SE     | ERVICE MANAGER PERSONALI SED SRV OP   |    |
| Grade  | e: POF                                |    |
| FTE:   | 1.00                                  |    |
|        |                                       |    |















































LONDON















Grade:

FTE:

SCALE 4

1.00





















































































































|        |                                             |        | SOCI AL CA | RE PRI NCI PAL I NSPECTOR | 2    |                         |      |
|--------|---------------------------------------------|--------|------------|---------------------------|------|-------------------------|------|
|        |                                             |        | Grade:     | POB                       |      |                         |      |
|        |                                             |        | FTE:       | 1.00                      |      |                         |      |
|        |                                             |        |            |                           |