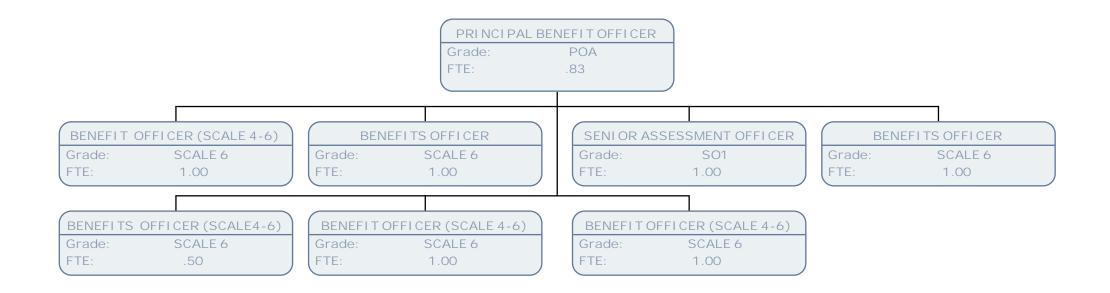

|
| FTE:        | 1.00          |
|             |               |
| CARE N      | IANAGER SW    |
| Grade:      | POA           |
| FTE:        | .72           |
|             |               |
| CARE N      | ANAGER SW     |
| Grade:      | SO2           |
| FTE:        | 1.00          |
|             |               |
| CARE N      | ANAGER SW     |
| Grade:      | POA           |
| FTE:        | .67           |
|             |               |
|             | Y CARE WORKER |
| Grade:      | S01           |
| FTE:        | 1.00          |
|             |               |
| COMMUNIT    | Y CARE WORKER |
| Grade:      | SO1           |
| FTE:        | 1.00          |
|             |               |















































































































































|                   |      |                   | Grade: | POB               |      |                   |      |
|-------------------|------|-------------------|--------|-------------------|------|-------------------|------|
|                   |      |                   | FTE:   | 1.00              |      |                   |      |
|                   |      |                   |        |                   |      |                   |      |
|                   |      |                   |        |                   |      |                   |      |
| OUTREACH ADVI SOR |      | OUTREACH ADVI SOR |        | OUTREACH ADVI SOR |      | OUTREACH ADVI SOR |      |
| ade:              | SO1  | Grade:            | SO1    | Grade: