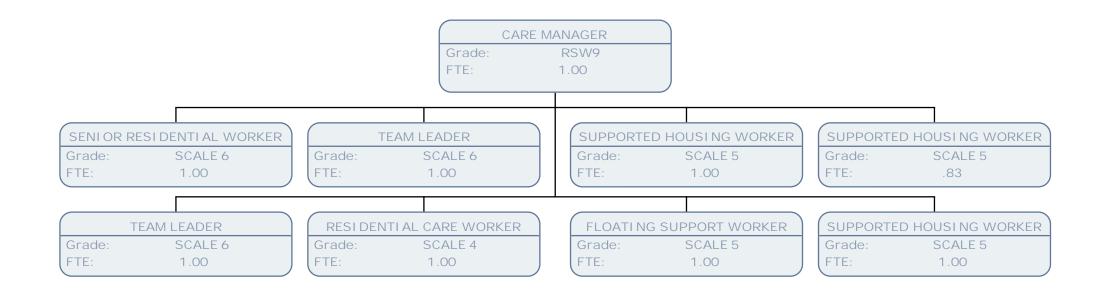

CES         |    |
| Grade: | JNCCOASTD                             |    |
| FTE:   | 1.00                                  |    |
|        |                                       |    |
|        |                                       |    |
| SERV   | I CE MANAGER PERSONALI SED SRVS ADULT | ГS |
| Grade  | e: POF                                |    |
| FTE:   | .83                                   |    |
|        |                                       |    |
| SE     | ERVICE MANAGER PERSONALI SED SRV OP   |    |
| Grade  | e: POF                                |    |
| FTE:   | 1.00                                  |    |
|        |                                       |    |















































LONDON















Grade:

FTE:

SCALE 4

1.00





















































































































|        |                                             |        | SOCI AL CA | RE PRI NCI PAL I NSPECTOR | 2    |                         |      |
|--------|---------------------------------------------|--------|------------|---------------------------|------|-------------------------|------|
|        |                                             |        | Grade:     | POB                       |      |                         |      |
|        |                                             |        | FTE:       | 1.00                      |      |                         |      |
|        |                                             |        |            |                           |