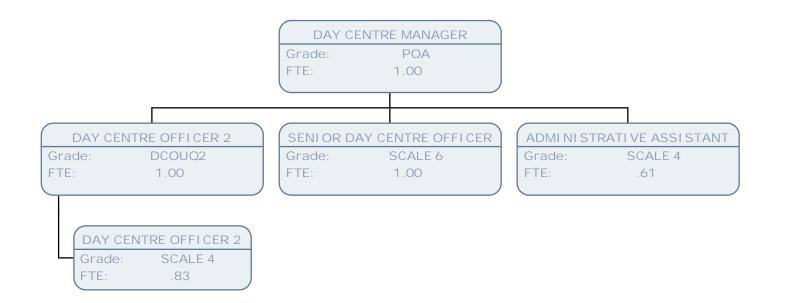

JNCCOASTD                             |    |
| FTE:   | 1.00                                  |    |
|        |                                       |    |
|        |                                       |    |
| SERV   | I CE MANAGER PERSONALI SED SRVS ADULT | ГS |
| Grade  | e: POF                                |    |
| FTE:   | .83                                   |    |
|        |                                       |    |
| SE     | ERVICE MANAGER PERSONALI SED SRV OP   |    |
| Grade  | e: POF                                |    |
| FTE:   | 1.00                                  |    |
|        |                                       |    |















































LONDON















Grade:

FTE:

SCALE 4

1.00





















































































































|        |                                             |        | SOCI AL CA | RE PRI NCI PAL I NSPECTOR | 2    |                         |      |
|--------|---------------------------------------------|--------|------------|---------------------------|------|-------------------------|------|
|        |                                             |        | Grade:     | POB                       |      |                         |      |
|        |                                             |        | FTE:       | 1.00                      |      |                         |      |
|        |                                             |        |            |                           |      |