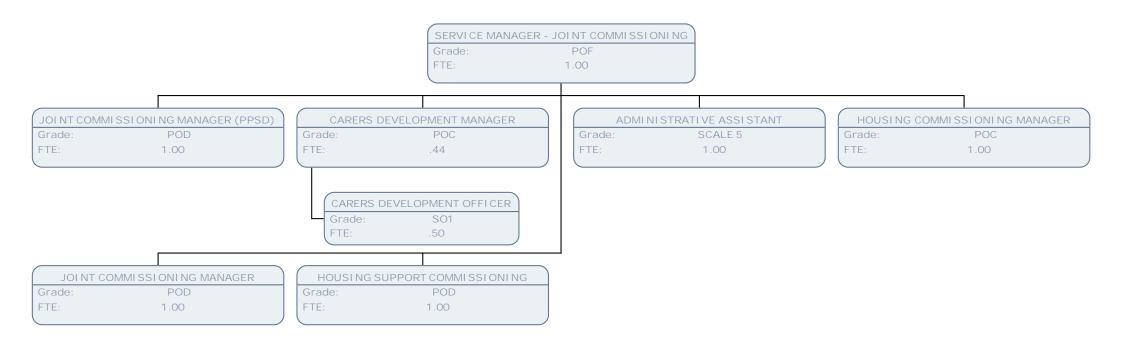

|    |
|        |                                       |    |
|        |                                       |    |
| SERV   | I CE MANAGER PERSONALI SED SRVS ADULT | ГS |
| Grade  | e: POF                                |    |
| FTE:   | .83                                   |    |
|        |                                       |    |
| SE     | ERVICE MANAGER PERSONALI SED SRV OP   |    |
| Grade  | e: POF                                |    |
| FTE:   | 1.00                                  |    |
|        |                                       |    |















































LONDON















Grade:

FTE:

SCALE 4

1.00





















































































































|        |                                             |        | SOCI AL CA | RE PRI NCI PAL I NSPECTOR | 2    |                         |      |
|--------|---------------------------------------------|--------|------------|---------------------------|------|-------------------------|------|
|        |                                             |        | Grade:     | POB                       |      |                         |      |
|        |                                             |        | FTE:       | 1.00                      |      |                         |      |
|        |                                             |        |            |                           |      |                         |      |
|        |