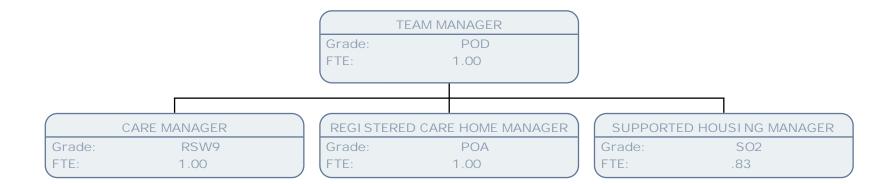

ERVI CES         |    |
| Grade: | JNCCOASTD                             |    |
| FTE:   | 1.00                                  |    |
|        |                                       |    |
|        |                                       |    |
| SERV   | I CE MANAGER PERSONALI SED SRVS ADULT | ГS |
| Grade  | e: POF                                |    |
| FTE:   | .83                                   |    |
|        |                                       |    |
| SE     | ERVICE MANAGER PERSONALI SED SRV OP   |    |
| Grade  | e: POF                                |    |
| FTE:   | 1.00                                  |    |
|        |                                       |    |















































LONDON















Grade:

FTE:

SCALE 4

1.00





















































































































|        |                                             |        | SOCI AL CA | RE PRI NCI PAL I NSPECTOR | 2    |                         |      |
|--------|---------------------------------------------|--------|------------|---------------------------|------|-------------------------|------|
|        |                                             |        | Grade:     | POB                       |      |                         |      |
|        |                                             |        | FTE:       | 1.00                      |      |                         |      |
|        |                                             |        |            |