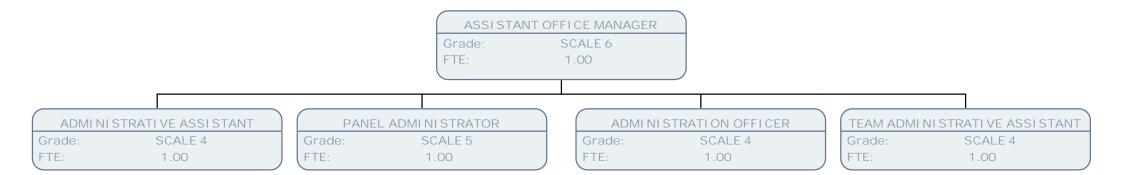

CARE I NSPECTOR |      |
| Grade: | SO2                                         | Grade: | S02        | Grade:                    | SO2  | Grade:                  | SO2  |
| FTE:   | 1.00                                        | FTE:   | 1.00       | FTE:                      | 1.00 | FTE:                    | 1.00 |

| CARE SERVICES INSPECTION SUPPORT OFFICER |         |  |  |  |  |  |
|------------------------------------------|---------|--|--|--|--|--|
| Grade:                                   | SCALE 5 |  |  |  |  |  |
| FTE:                                     | 1.00    |  |  |  |  |  |













































































































































































































FTE:

.83

























FTE:

1.00