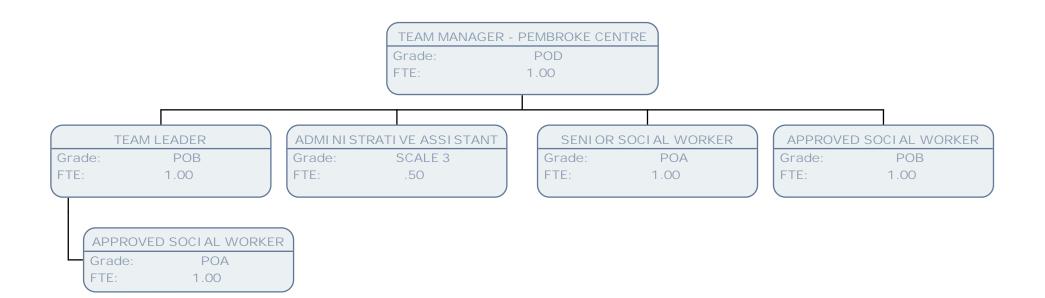

SW    |
| Grade:      | POA           |
| FTE:        | 1.00          |
|             |               |
| CARE N      | IANAGER SW    |
| Grade:      | POA           |
| FTE:        | .72           |
|             |               |
| CARE N      | ANAGER SW     |
| Grade:      | SO2           |
| FTE:        | 1.00          |
|             |               |
| CARE N      | ANAGER SW     |
| Grade:      | POA           |
| FTE:        | .67           |
|             |               |
|             | Y CARE WORKER |
| Grade:      | S01           |
| FTE:        | 1.00          |
|             |               |
| COMMUNIT    | Y CARE WORKER |
| Grade:      | SO1           |
| FTE:        | 1.00          |
|             |               |















































































































































|                   |      |                   | Grade: | POB               |      |                   |      |
|-------------------|------|-------------------|--------|-------------------|------|-------------------|------|
|                   |      |                   | FTE:   | 1.00              |      |                   |      |
|                   |      |                   |        |                   |      |                   |      |
|                   |      |                   |        |                   |      |                   |      |
| OUTREACH ADVI SOR |      | OUTREACH ADVI SOR |        | OUTREACH ADVI SOR |      | OUTREACH ADVI SOR |      |
| ade:              | SO1  | Grade: