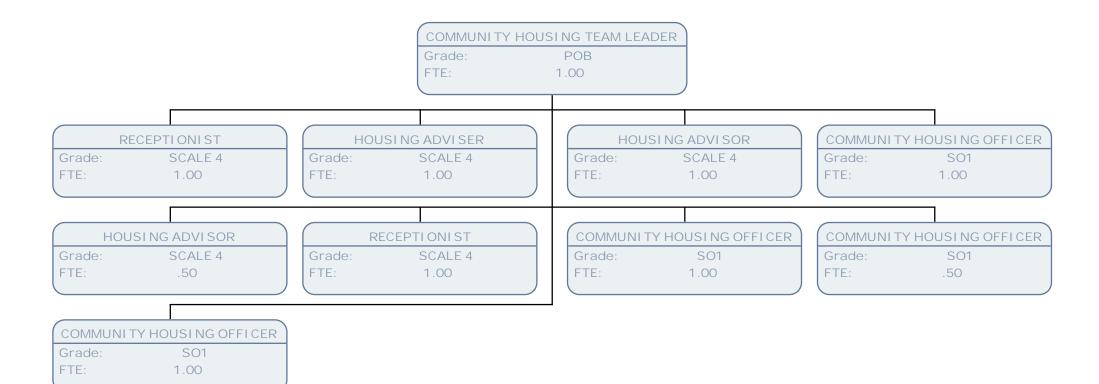

|      |                   | FTE:   | 1.00              |      |                   |      |
|                   |      |                   |        |                   |      |                   |      |
|                   |      |                   |        |                   |      |                   |      |
| OUTREACH ADVI SOR |      | OUTREACH ADVI SOR |        | OUTREACH ADVI SOR |      | OUTREACH ADVI SOR |      |
| ade:              | SO1  | Grade:            | SO1    | Grade:            | SO1  | Grade:            | SO1  |
|                   | 1.00 | FTE:              | 1.00   | FTE:              | 1.00 | FTE:              | 1.00 |

Grade: FTE:

1.00











































































































FTE:

1.00



































































































|        | SHARON TOWNSEND                       |    |
|--------|---------------------------------------|----|
| HEA    | AD OF PERSONALI SED SERVI CES         |    |
| Grade: | JNCCOASTD                             |    |
| FTE:   | 1.00                                  |    |
|        |                                       |    |
|        |                                       |    |
| SERV   | I CE MANAGER PERSONALI SED SRVS ADULT | ГS |
| Grade  | e: POF                                |    |
| FTE:   | .83                                   |    |
|        |                                       |    |
| SE     | ERVICE MANAGER PERSONALI SED SRV OP   |    |
| Grade  | e: POF