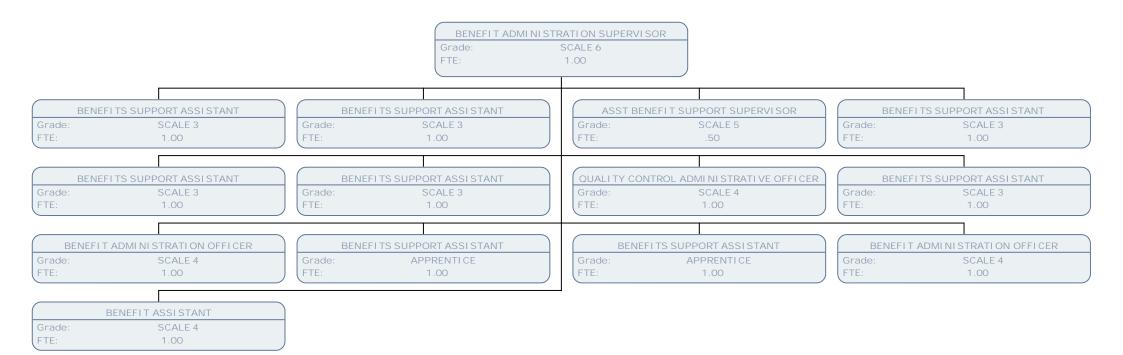

|
|             |               |
| CARE N      | IANAGER SW    |
| Grade:      | POA           |
| FTE:        | .72           |
|             |               |
| CARE N      | ANAGER SW     |
| Grade:      | SO2           |
| FTE:        | 1.00          |
|             |               |
| CARE N      | ANAGER SW     |
| Grade:      | POA           |
| FTE:        | .67           |
|             |               |
|             | Y CARE WORKER |
| Grade:      | S01           |
| FTE:        | 1.00          |
|             |               |
| COMMUNIT    | Y CARE WORKER |
| Grade:      | SO1           |
| FTE:        | 1.00          |
|             |               |















































































































































|                   |      |                   | Grade: | POB               |      |                   |      |
|-------------------|------|-------------------|--------|-------------------|------|-------------------|------|
|                   |      |                   | FTE:   | 1.00              |      |                   |      |
|                   |      |                   |        |                   |      |                   |      |
|                   |      |                   |        |                   |      |                   |      |
| OUTREACH ADVI SOR |      | OUTREACH ADVI SOR |        | OUTREACH ADVI SOR |      | OUTREACH ADVI SOR |      |
| ade:              | SO1  | Grade:            | SO1    | Grade:            | SO1  | Grade:            | SO1