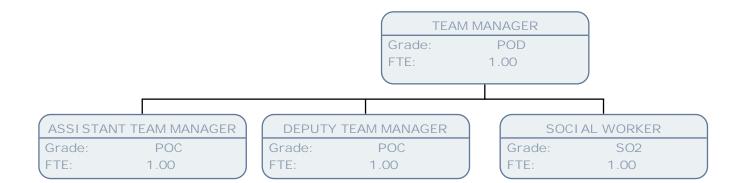

|      |
| SO     | SOCIAL CARE INSPECTOR SOCIAL CARE INSPECTOR |        | SO         | SOCIAL CARE INSPECTOR     |      | SOCI AL CARE I NSPECTOR |      |
| Grade: | SO2                                         | Grade: | S02        | Grade:                    | SO2  | Grade:                  | SO2  |
| FTE:   | 1.00                                        | FTE:   | 1.00       | FTE:                      | 1.00 | FTE:                    | 1.00 |

| CARE SERVICES INSPECTION SUPPORT OFFICER |         |  |  |  |  |  |
|------------------------------------------|---------|--|--|--|--|--|
| Grade:                                   | SCALE 5 |  |  |  |  |  |
| FTE:                                     | 1.00    |  |  |  |  |  |













































































































































































































FTE:

.83

























FTE:

1.00