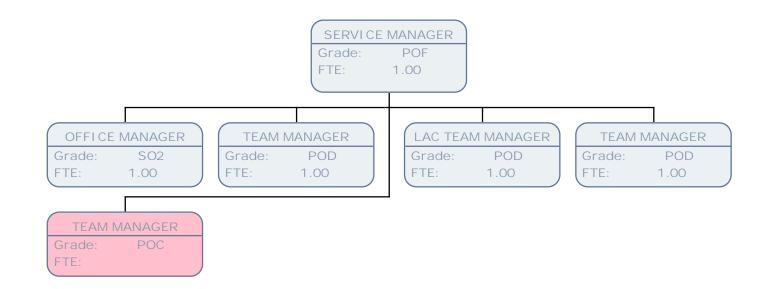

|      |                         |      |
| SO     | SOCIAL CARE INSPECTOR SOCIAL CARE INSPECTOR |        | SO         | SOCIAL CARE INSPECTOR     |      | SOCI AL CARE I NSPECTOR |      |
| Grade: | SO2                                         | Grade: | S02        | Grade:                    | SO2  | Grade:                  | SO2  |
| FTE:   | 1.00                                        | FTE:   | 1.00       | FTE:                      | 1.00 | FTE:                    | 1.00 |

| CARE SERVICES INSPECTION SUPPORT OFFICER |         |  |  |  |  |  |
|------------------------------------------|---------|--|--|--|--|--|
| Grade:                                   | SCALE 5 |  |  |  |  |  |
| FTE:                                     | 1.00    |  |  |  |  |  |













































































































































































































FTE:

.83

























FTE:

1.00