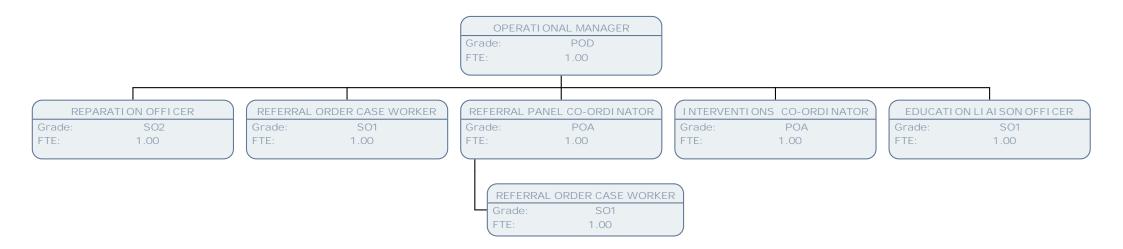

|      | SOCI AL CARE I NSPECTOR |      |
| Grade: | SO2                                         | Grade: | S02        | Grade:                    | SO2  | Grade:                  | SO2  |
| FTE:   | 1.00                                        | FTE:   | 1.00       | FTE:                      | 1.00 | FTE:                    | 1.00 |

| CARE SERVICES INSPECTION SUPPORT OFFICER |         |  |  |  |  |  |
|------------------------------------------|---------|--|--|--|--|--|
| Grade:                                   | SCALE 5 |  |  |  |  |  |
| FTE:                                     | 1.00    |  |  |  |  |  |













































































































































































































FTE:

.83

























FTE:

1.00