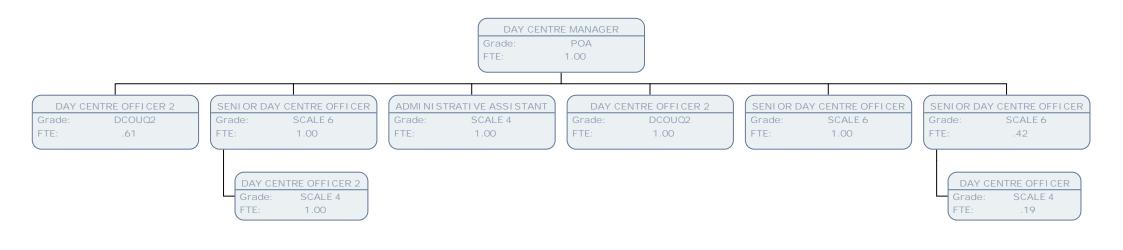

|
| Grade: | JNCCOASTD                             |    |
| FTE:   | 1.00                                  |    |
|        |                                       |    |
|        |                                       |    |
| SERV   | I CE MANAGER PERSONALI SED SRVS ADULT | ГS |
| Grade  | e: POF                                |    |
| FTE:   | .83                                   |    |
|        |                                       |    |
| SE     | ERVICE MANAGER PERSONALI SED SRV OP   |    |
| Grade  | e: POF                                |    |
| FTE:   | 1.00                                  |    |
|        |                                       |    |















































LONDON















Grade:

FTE:

SCALE 4

1.00





















































































































|        |                                             |        | SOCI AL CA | RE PRI NCI PAL I NSPECTOR | 2    |                         |      |
|--------|---------------------------------------------|--------|------------|---------------------------|------|-------------------------|------|
|        |                                             |        | Grade:     | POB                       |      |                         |      |
|        |                                             |        | FTE:       | 1.00                      |      |                         |      |
|        |                                             |        |            |                           |      |