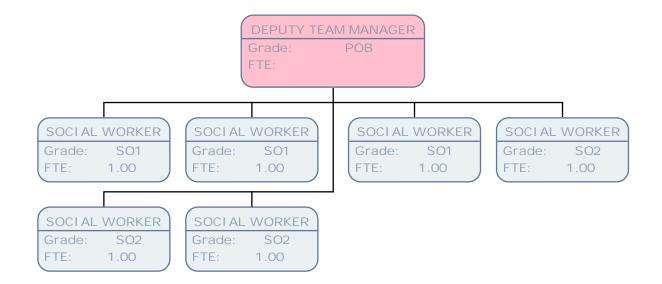

| Grade:                    | SO2  | Grade:                  | SO2  |
| FTE:   | 1.00                                        | FTE:   | 1.00       | FTE:                      | 1.00 | FTE:                    | 1.00 |

| CARE SERVICES INSPECTION SUPPORT OFFICER |         |  |  |  |  |  |
|------------------------------------------|---------|--|--|--|--|--|
| Grade:                                   | SCALE 5 |  |  |  |  |  |
| FTE:                                     | 1.00    |  |  |  |  |  |













































































































































































































FTE:

.83

























FTE:

1.00