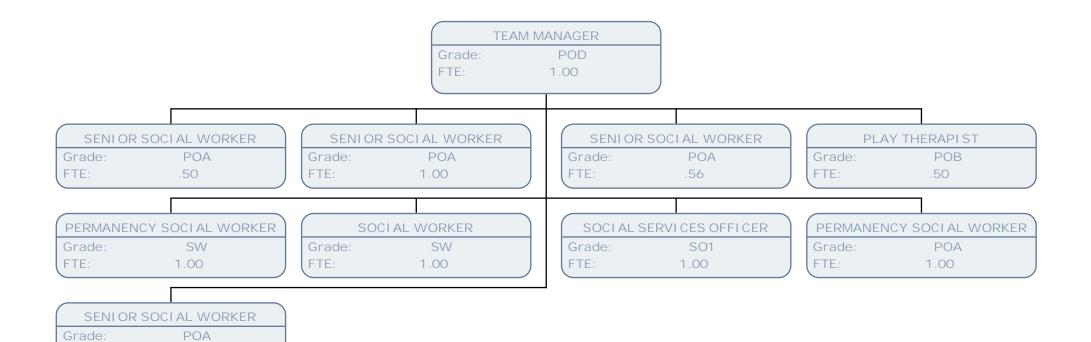

E I NSPECTOR |      |
| Grade: | SO2                                         | Grade: | S02        | Grade:                    | SO2  | Grade:                  | SO2  |
| FTE:   | 1.00                                        | FTE:   | 1.00       | FTE:                      | 1.00 | FTE:                    | 1.00 |

| CARE SERVICES INSPECTION SUPPORT OFFICER |         |  |  |  |  |  |
|------------------------------------------|---------|--|--|--|--|--|
| Grade:                                   | SCALE 5 |  |  |  |  |  |
| FTE:                                     | 1.00    |  |  |  |  |  |













































































































































































































FTE:

.83

























FTE:

1.00