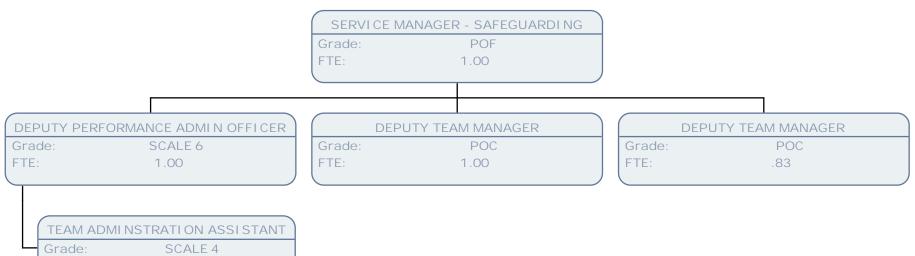

## Social Care Health & Housing Chart March 11

## Social Care Health and Housing













| MACMILLAN | SENI OR SOCI AL WORKER    |
|-----------|---------------------------|
| Grade:    | POA                       |
| FTE:      | 1.00                      |
|           |                           |
|           |                           |
|           |                           |
| MACMIL    | LAN SOCIAL WORK ASSISTANT |
|           |                           |
| Grade:    | SCALE 5                   |
| Grade:    | SCALE 5<br>.79            |
|           |                           |
| FTE:      | .79                       |
| FTE:      |                           |
| FTE:      | .79                       |





































FTE: 1.00







| DEPUTY TEAM | MANAGER       |
|-------------|---------------|
|             | POC           |
|             | 83            |
|             |               |
|             |               |
|             |               |
| CARE N      | IANAGER SW    |
| Grade:      | POA           |
| FTE:        | 1.00          |
|             |               |
| CARE N      | IANAGER SW    |
| Grade:      | POA           |
| FTE:        | .72           |
|             |               |
| CARE N      | ANAGER SW     |
| Grade:      | SO2           |
| FTE:        | 1.00          |
|             |               |
| CARE N      | ANAGER SW     |
| Grade:      | POA           |
| FTE:        | .67           |
|             |               |
|             | Y CARE WORKER |
| Grade: