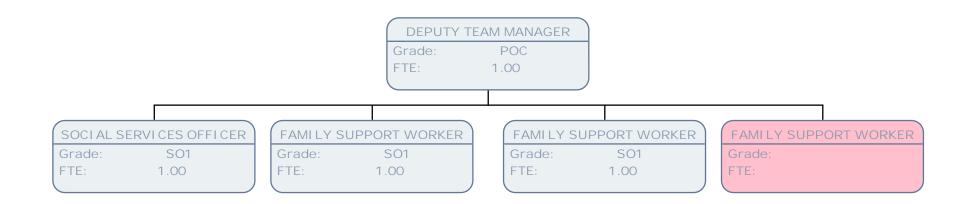

e: | S02        | Grade:                    | SO2  | Grade:                  | SO2  |
| FTE:   | 1.00                                        | FTE:   | 1.00       | FTE:                      | 1.00 | FTE:                    | 1.00 |

| CARE SERVICES INSPECTION SUPPORT OFFICER |         |  |  |  |  |  |
|------------------------------------------|---------|--|--|--|--|--|
| Grade:                                   | SCALE 5 |  |  |  |  |  |
| FTE:                                     | 1.00    |  |  |  |  |  |













































































































































































































FTE:

.83

























FTE:

1.00