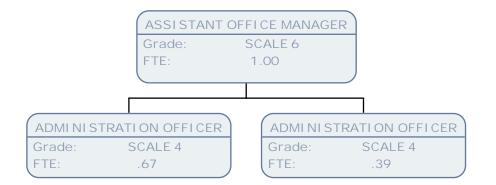

|      |                         |      |
| SO     | SOCIAL CARE INSPECTOR SOCIAL CARE INSPECTOR |        | SO         | SOCIAL CARE INSPECTOR     |      | SOCI AL CARE I NSPECTOR |      |
| Grade: | SO2                                         | Grade: | S02        | Grade:                    | SO2  | Grade:                  | SO2  |
| FTE:   | 1.00                                        | FTE:   | 1.00       | FTE:                      | 1.00 | FTE:                    | 1.00 |

| CARE SERVICES INSPECTION SUPPORT OFFICER |         |  |  |  |  |  |
|------------------------------------------|---------|--|--|--|--|--|
| Grade:                                   | SCALE 5 |  |  |  |  |  |
| FTE:                                     | 1.00    |  |  |  |  |  |













































































































































































































FTE:

.83

























FTE:

1.00