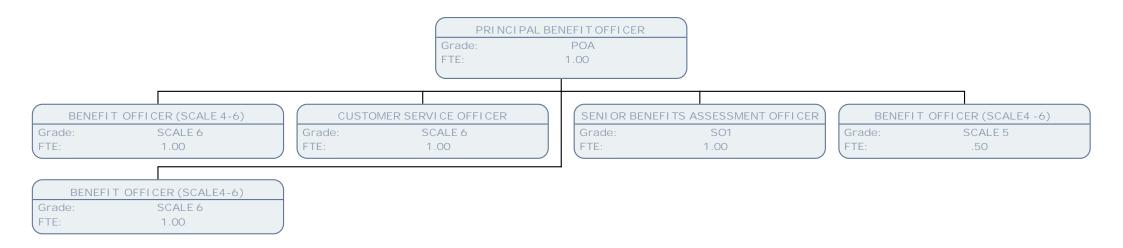

|
|             |               |
| CARE N      | IANAGER SW    |
| Grade:      | POA           |
| FTE:        | .72           |
|             |               |
| CARE N      | ANAGER SW     |
| Grade:      | SO2           |
| FTE:        | 1.00          |
|             |               |
| CARE N      | ANAGER SW     |
| Grade:      | POA           |
| FTE:        | .67           |
|             |               |
|             | Y CARE WORKER |
| Grade:      | S01           |
| FTE:        | 1.00          |
|             |               |
| COMMUNIT    | Y CARE WORKER |
| Grade:      | SO1           |
| FTE:        | 1.00          |
|             |               |















































































































































|                   |      |                   | Grade: | POB               |      |                   |      |
|-------------------|------|-------------------|--------|-------------------|------|-------------------|------|
|                   |      |                   | FTE:   | 1.00              |      |                   |      |
|                   |      |                   |        |                   |      |                   |      |
|                   |      |                   |        |                   |      |                   |      |
| OUTREACH ADVI SOR |      | OUTREACH ADVI SOR |        | OUTREACH ADVI SOR |      | OUTREACH ADVI SOR |      |
| ade:              | SO1  | Grade:            | SO1    | Grade:            | SO1  | Grade:            |