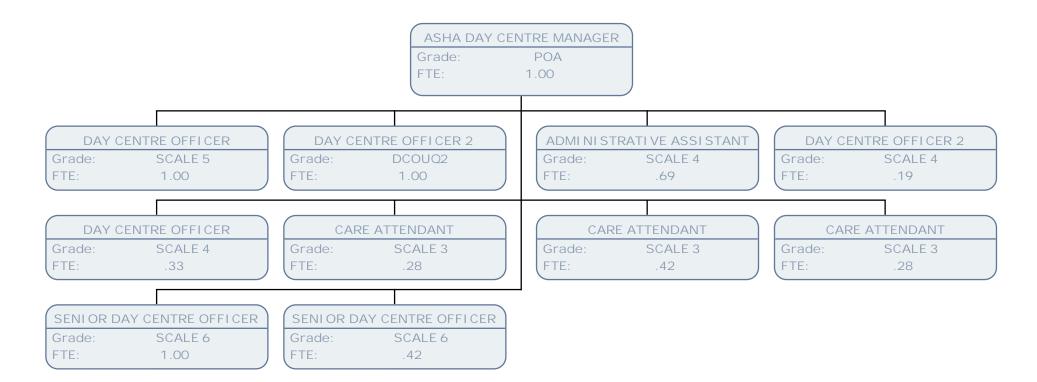

e: | JNCCOASTD                             |    |
| FTE:   | 1.00                                  |    |
|        |                                       |    |
|        |                                       |    |
| SERV   | I CE MANAGER PERSONALI SED SRVS ADULT | ГS |
| Grade  | e: POF                                |    |
| FTE:   | .83                                   |    |
|        |                                       |    |
| SE     | ERVICE MANAGER PERSONALI SED SRV OP   |    |
| Grade  | e: POF                                |    |
| FTE:   | 1.00                                  |    |
|        |                                       |    |















































LONDON















Grade:

FTE:

SCALE 4

1.00





















































































































|        |                                             |        | SOCI AL CA | RE PRI NCI PAL I NSPECTOR | 2    |                         |      |
|--------|---------------------------------------------|--------|------------|---------------------------|------|-------------------------|------|
|        |                                             |        | Grade:     | POB                       |      |                         |      |
|        |                                             |        | FTE:       | 1.00                      |      |                         |      |
|        |                                             |        |            |                           |      |