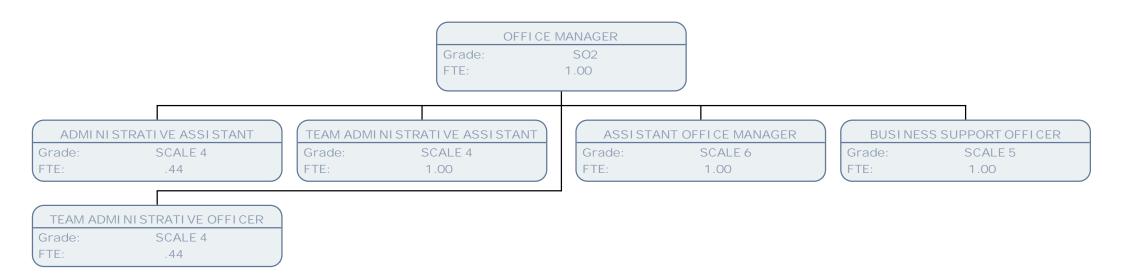

| Grade:                    | SO2  | Grade:                  | SO2  |
| FTE:   | 1.00                                        | FTE:   | 1.00       | FTE:                      | 1.00 | FTE:                    | 1.00 |

| CARE SERVICES INSPECTION SUPPORT OFFICER |         |  |  |  |  |  |
|------------------------------------------|---------|--|--|--|--|--|
| Grade:                                   | SCALE 5 |  |  |  |  |  |
| FTE:                                     | 1.00    |  |  |  |  |  |













































































































































































































FTE:

.83

























FTE:

1.00