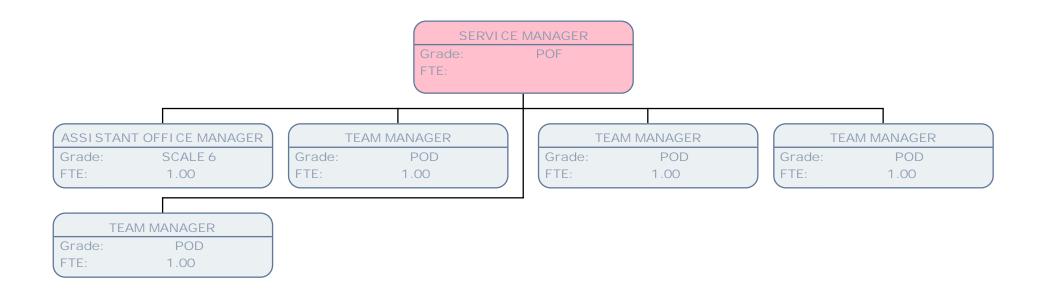

I AL CARE I NSPECTOR |      |
| Grade: | SO2                                         | Grade: | S02        | Grade:                    | SO2  | Grade:                  | SO2  |
| FTE:   | 1.00                                        | FTE:   | 1.00       | FTE:                      | 1.00 | FTE:                    | 1.00 |

| CARE SERVICES INSPECTION SUPPORT OFFICER |         |  |  |  |  |  |
|------------------------------------------|---------|--|--|--|--|--|
| Grade:                                   | SCALE 5 |  |  |  |  |  |
| FTE:                                     | 1.00    |  |  |  |  |  |













































































































































































































FTE:

.83

























FTE:

1.00