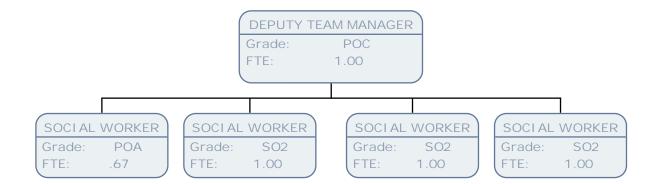

S02        | Grade:                    | SO2  | Grade:                  | SO2  |
| FTE:   | 1.00                                        | FTE:   | 1.00       | FTE:                      | 1.00 | FTE:                    | 1.00 |

| CARE SERVICES INSPECTION SUPPORT OFFICER |         |  |  |  |  |  |
|------------------------------------------|---------|--|--|--|--|--|
| Grade:                                   | SCALE 5 |  |  |  |  |  |
| FTE:                                     | 1.00    |  |  |  |  |  |













































































































































































































FTE:

.83

























FTE:

1.00