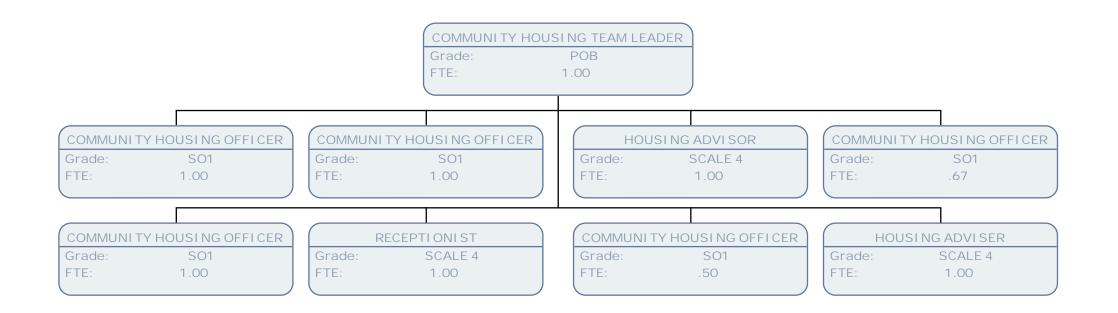

|      |                   | FTE:   | 1.00              |      |                   |      |
|                   |      |                   |        |                   |      |                   |      |
|                   |      |                   |        |                   |      |                   |      |
| OUTREACH ADVI SOR |      | OUTREACH ADVI SOR |        | OUTREACH ADVI SOR |      | OUTREACH ADVI SOR |      |
| ade:              | SO1  | Grade:            | SO1    | Grade:            | SO1  | Grade:            | SO1  |
|                   | 1.00 | FTE:              | 1.00   | FTE:              | 1.00 | FTE:              | 1.00 |

Grade: FTE:

1.00











































































































FTE:

1.00



































































































|        | SHARON TOWNSEND                       |    |
|--------|---------------------------------------|----|
| HEA    | AD OF PERSONALI SED SERVI CES         |    |
| Grade: | JNCCOASTD                             |    |
| FTE:   | 1.00                                  |    |
|        |                                       |    |
|        |                                       |    |
| SERV   | I CE MANAGER PERSONALI SED SRVS ADULT | ГS |
| Grade  | e: POF                                |    |
| FTE:   | .83                                   |    |
|        |                                       |    |
| SE     | ERVICE MANAGER PERSONALI SED SRV OP   |    |
| Grade  | e: POF