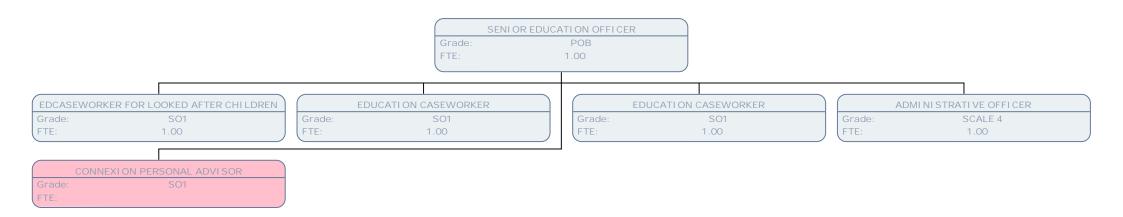

SOCI AL CARE I NSPECTOR |      |
| Grade: | SO2                                         | Grade: | S02        | Grade:                    | SO2  | Grade:                  | SO2  |
| FTE:   | 1.00                                        | FTE:   | 1.00       | FTE:                      | 1.00 | FTE:                    | 1.00 |

| CARE SERVICES INSPECTION SUPPORT OFFICER |         |  |  |  |  |  |
|------------------------------------------|---------|--|--|--|--|--|
| Grade:                                   | SCALE 5 |  |  |  |  |  |
| FTE:                                     | 1.00    |  |  |  |  |  |













































































































































































































FTE:

.83

























FTE:

1.00