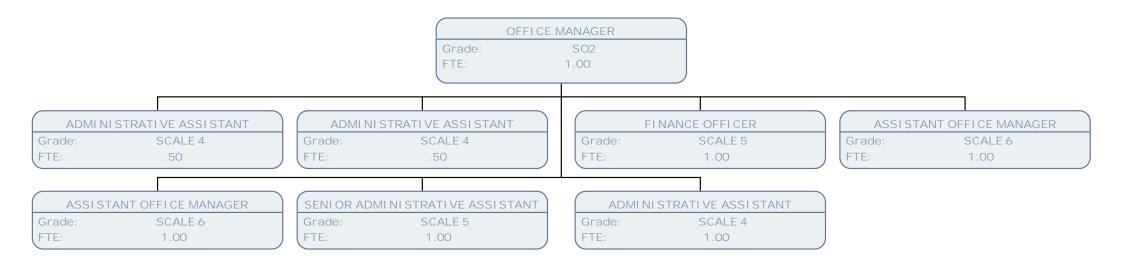

|      |                         |      |
| SO     | SOCIAL CARE INSPECTOR SOCIAL CARE INSPECTOR |        | SO         | SOCIAL CARE INSPECTOR     |      | SOCI AL CARE I NSPECTOR |      |
| Grade: | SO2                                         | Grade: | S02        | Grade:                    | SO2  | Grade:                  | SO2  |
| FTE:   | 1.00                                        | FTE:   | 1.00       | FTE:                      | 1.00 | FTE:                    | 1.00 |

| CARE SERVICES INSPECTION SUPPORT OFFICER |         |  |  |  |  |  |
|------------------------------------------|---------|--|--|--|--|--|
| Grade:                                   | SCALE 5 |  |  |  |  |  |
| FTE:                                     | 1.00    |  |  |  |  |  |













































































































































































































FTE:

.83

























FTE:

1.00