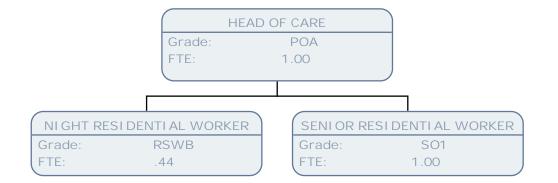

| SO2                                         | Grade: | S02        | Grade:                    | SO2  | Grade:                  | SO2  |
| FTE:   | 1.00                                        | FTE:   | 1.00       | FTE:                      | 1.00 | FTE:                    | 1.00 |

| CARE SERVICES INSPECTION SUPPORT OFFICER |         |  |  |  |  |  |
|------------------------------------------|---------|--|--|--|--|--|
| Grade:                                   | SCALE 5 |  |  |  |  |  |
| FTE:                                     | 1.00    |  |  |  |  |  |













































































































































































































FTE:

.83

























FTE:

1.00