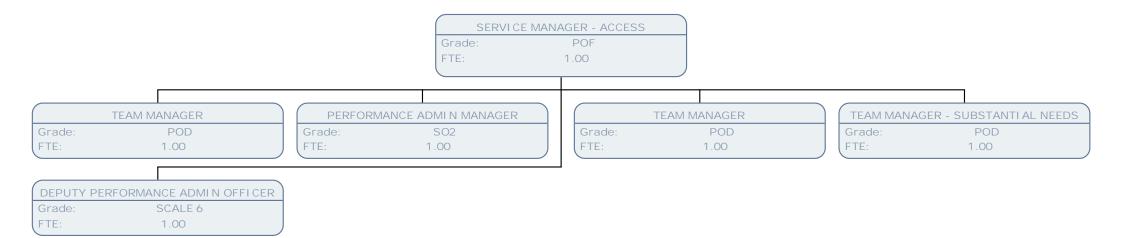

|               |
| CARE N      | IANAGER SW    |
| Grade:      | POA           |
| FTE:        | 1.00          |
|             |               |
| CARE N      | IANAGER SW    |
| Grade:      | POA           |
| FTE:        | .72           |
|             |               |
| CARE N      | ANAGER SW     |
| Grade:      | SO2           |
| FTE:        | 1.00          |
|             |               |
| CARE N      | ANAGER SW     |
| Grade:      | POA           |
| FTE:        | .67           |
|             |               |
|             | Y CARE WORKER |
| Grade:      | S01           |
| FTE:        | 1.00          |
|             |               |
| COMMUNIT    | Y CARE WORKER |
| Grade:      | SO1           |
| FTE:        | 1.00          |
|             |               |















































































































































|                   |      |                   | Grade: | POB               |      |                   |      |
|-------------------|------|-------------------|--------|-------------------|------|-------------------|------|
|                   |      |                   | FTE:   | 1.00              |      |                   |      |
|                   |      |                   |        |                   |      |                   |      |
|                   |      |                   |        |                   |      |                   |      |
| OUTREACH ADVI SOR |      | OUTREACH ADVI SOR |        | OUTREACH ADVI SOR |      | OUTREACH ADVI S