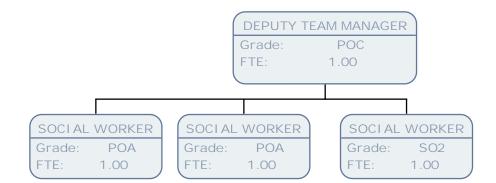

|      |
| SO     | SOCIAL CARE INSPECTOR SOCIAL CARE INSPECTOR |        | SO         | SOCIAL CARE INSPECTOR     |      | SOCI AL CARE I NSPECTOR |      |
| Grade: | SO2                                         | Grade: | S02        | Grade:                    | SO2  | Grade:                  | SO2  |
| FTE:   | 1.00                                        | FTE:   | 1.00       | FTE:                      | 1.00 | FTE:                    | 1.00 |

| CARE SERVICES INSPECTION SUPPORT OFFICER |         |  |  |  |  |  |
|------------------------------------------|---------|--|--|--|--|--|
| Grade:                                   | SCALE 5 |  |  |  |  |  |
| FTE:                                     | 1.00    |  |  |  |  |  |













































































































































































































FTE:

.83

























FTE:

1.00