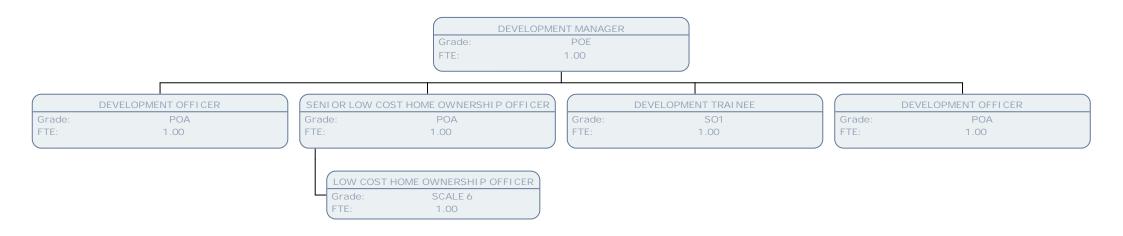

|                           |      |                         |      |
| SO     | SOCIAL CARE INSPECTOR SOCIAL CARE INSPECTOR |        | SO         | SOCIAL CARE INSPECTOR     |      | SOCI AL CARE I NSPECTOR |      |
| Grade: | SO2                                         | Grade: | S02        | Grade:                    | SO2  | Grade:                  | SO2  |
| FTE:   | 1.00                                        | FTE:   | 1.00       | FTE:                      | 1.00 | FTE:                    | 1.00 |

| CARE SERVICES INSPECTION SUPPORT OFFICER |         |  |  |  |  |  |
|------------------------------------------|---------|--|--|--|--|--|
| Grade:                                   | SCALE 5 |  |  |  |  |  |
| FTE:                                     | 1.00    |  |  |  |  |  |













































































































































































































FTE:

.83

























FTE:

1.00