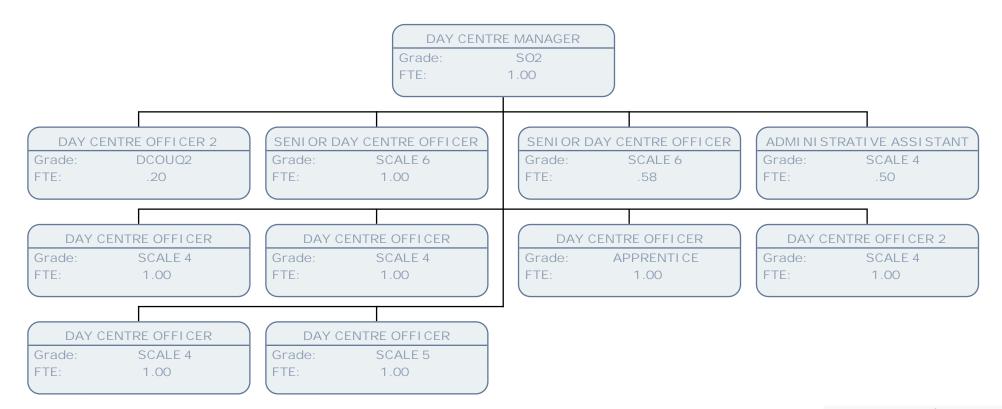

ED SERVI CES         |    |
| Grade: | JNCCOASTD                             |    |
| FTE:   | 1.00                                  |    |
|        |                                       |    |
|        |                                       |    |
| SERV   | I CE MANAGER PERSONALI SED SRVS ADULT | ГS |
| Grade  | e: POF                                |    |
| FTE:   | .83                                   |    |
|        |                                       |    |
| SE     | ERVICE MANAGER PERSONALI SED SRV OP   |    |
| Grade  | e: POF                                |    |
| FTE:   | 1.00                                  |    |
|        |                                       |    |















































LONDON















Grade:

FTE:

SCALE 4

1.00





















































































































|        |                                             |        | SOCI AL CA | RE PRI NCI PAL I NSPECTOR | 2    |                         |      |
|--------|---------------------------------------------|--------|------------|---------------------------|------|-------------------------|------|
|        |                                             |        | Grade:     | POB                       |      |                         |      |
|        |                                             |        | FTE:       | 1.00                      |      |                         |      |
|        |                                             |        |            |