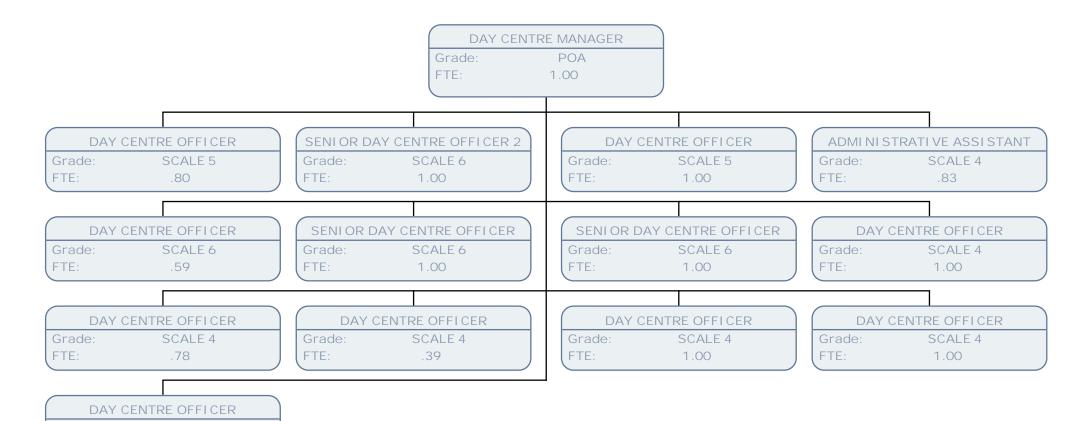

---|
| HEA    | AD OF PERSONALI SED SERVI CES         |    |
| Grade: | JNCCOASTD                             |    |
| FTE:   | 1.00                                  |    |
|        |                                       |    |
|        |                                       |    |
| SERV   | I CE MANAGER PERSONALI SED SRVS ADULT | ГS |
| Grade  | e: POF                                |    |
| FTE:   | .83                                   |    |
|        |                                       |    |
| SE     | ERVICE MANAGER PERSONALI SED SRV OP   |    |
| Grade  | e: POF                                |    |
| FTE:   | 1.00                                  |    |
|        |                                       |    |















































LONDON















Grade:

FTE:

SCALE 4

1.00





















































































































|        |                                             |        | SOCI AL CA | RE PRI NCI PAL I NSPECTOR | 2    |                         |      |
|--------|---------------------------------------------|--------|------------|---------------------------|------|-------------------------|------|
|        |                                             |        | Grade:     | POB                       |      |                         |      |
|        |                                             |        | FTE:       | 1.00                      |      |                         |      |
|        |                                             |        |