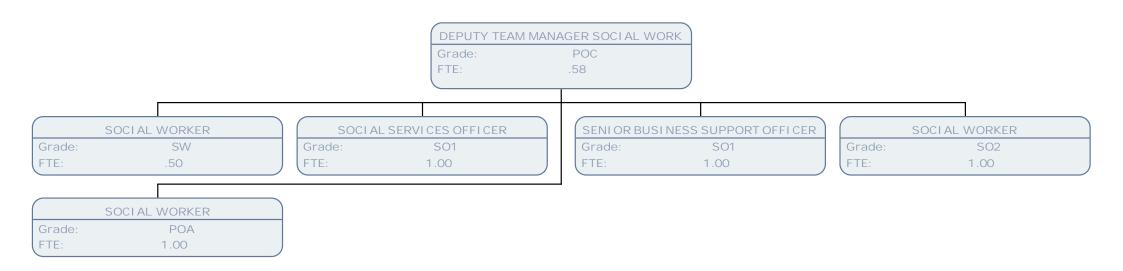

|      |
| SO     | SOCIAL CARE INSPECTOR SOCIAL CARE INSPECTOR |        | SO         | SOCIAL CARE INSPECTOR     |      | SOCI AL CARE I NSPECTOR |      |
| Grade: | SO2                                         | Grade: | S02        | Grade:                    | SO2  | Grade:                  | SO2  |
| FTE:   | 1.00                                        | FTE:   | 1.00       | FTE:                      | 1.00 | FTE:                    | 1.00 |

| CARE SERVICES INSPECTION SUPPORT OFFICER |         |  |  |  |  |  |
|------------------------------------------|---------|--|--|--|--|--|
| Grade:                                   | SCALE 5 |  |  |  |  |  |
| FTE:                                     | 1.00    |  |  |  |  |  |













































































































































































































FTE:

.83

























FTE:

1.00