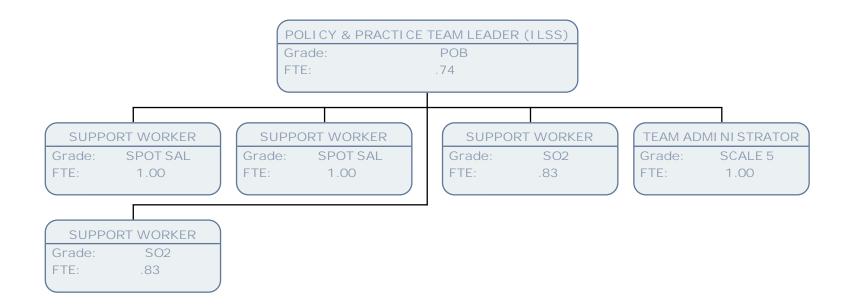

--|------|-------------------|------|
|                   |      |                   | FTE:   | 1.00              |      |                   |      |
|                   |      |                   |        |                   |      |                   |      |
|                   |      |                   |        |                   |      |                   |      |
| OUTREACH ADVI SOR |      | OUTREACH ADVI SOR |        | OUTREACH ADVI SOR |      | OUTREACH ADVI SOR |      |
| ade:              | SO1  | Grade:            | SO1    | Grade:            | SO1  | Grade:            | SO1  |
|                   | 1.00 | FTE:              | 1.00   | FTE:              | 1.00 | FTE:              | 1.00 |

Grade: FTE:

1.00











































































































FTE:

1.00



































































































|        | SHARON TOWNSEND                       |    |
|--------|---------------------------------------|----|
| HEA    | AD OF PERSONALI SED SERVI CES         |    |
| Grade: | JNCCOASTD                             |    |
| FTE:   | 1.00                                  |    |
|        |                                       |    |
|        |                                       |    |
| SERV   | I CE MANAGER PERSONALI SED SRVS ADULT | ГS |
| Grade  | e: POF                                |    |
| FTE:   | .83                                   |    |
|        |                                       |    |
| SE     | ERVICE MANAGER PERSONALI SE