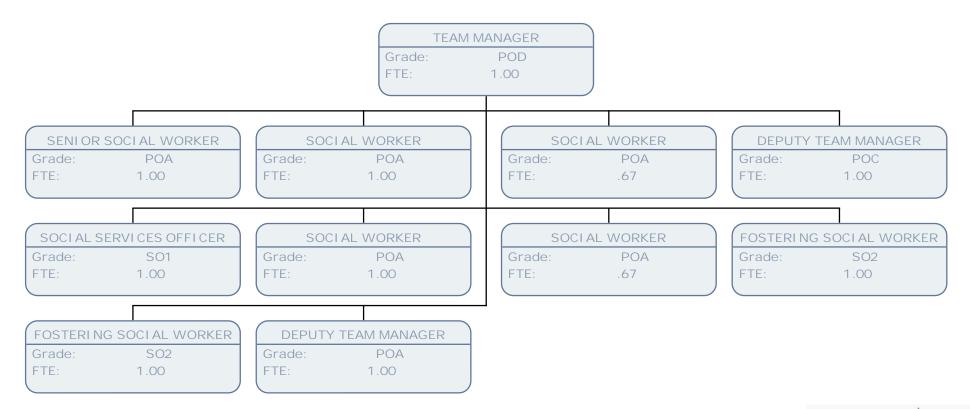

|
| Grade: | SO2                                         | Grade: | S02        | Grade:                    | SO2  | Grade:                  | SO2  |
| FTE:   | 1.00                                        | FTE:   | 1.00       | FTE:                      | 1.00 | FTE:                    | 1.00 |

| CARE SERVICES INSPECTION SUPPORT OFFICER |         |  |  |  |  |  |
|------------------------------------------|---------|--|--|--|--|--|
| Grade:                                   | SCALE 5 |  |  |  |  |  |
| FTE:                                     | 1.00    |  |  |  |  |  |













































































































































































































FTE:

.83

























FTE:

1.00