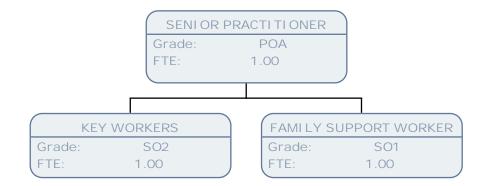

|      | SOCI AL CARE I NSPECTOR |      |
| Grade: | SO2                                         | Grade: | S02        | Grade:                    | SO2  | Grade:                  | SO2  |
| FTE:   | 1.00                                        | FTE:   | 1.00       | FTE:                      | 1.00 | FTE:                    | 1.00 |

| CARE SERVICES INSPECTION SUPPORT OFFICER |         |  |  |  |  |  |
|------------------------------------------|---------|--|--|--|--|--|
| Grade:                                   | SCALE 5 |  |  |  |  |  |
| FTE:                                     | 1.00    |  |  |  |  |  |













































































































































































































FTE:

.83

























FTE:

1.00