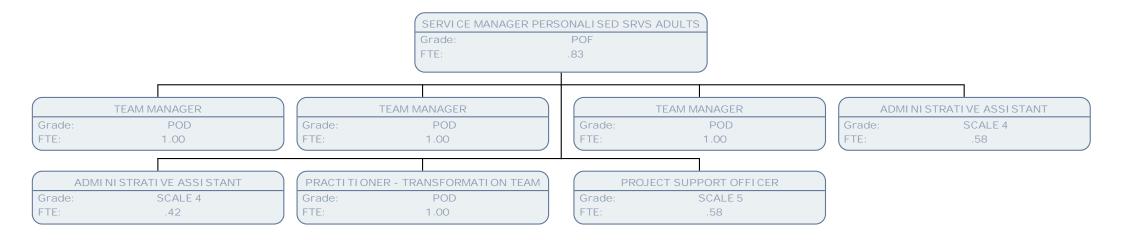

Grade: FTE:

1.00

FTE:

1.00

|        | SHARON TOWNSEND                       |    |
|--------|---------------------------------------|----|
| HEA    | AD OF PERSONALI SED SERVI CES         |    |
| Grade: | JNCCOASTD                             |    |
| FTE:   | 1.00                                  |    |
|        |                                       |    |
|        |                                       |    |
| SERV   | I CE MANAGER PERSONALI SED SRVS ADULT | ГS |
| Grade  | e: POF                                |    |
| FTE:   | .83                                   |    |
|        |                                       |    |
| SE     | ERVICE MANAGER PERSONALI SED SRV OP   |    |
| Grade  | e: POF                                |    |
| FTE:   | 1.00                                  |    |
|        |                                       |    |

FTE:

.83

FTE:

1.00