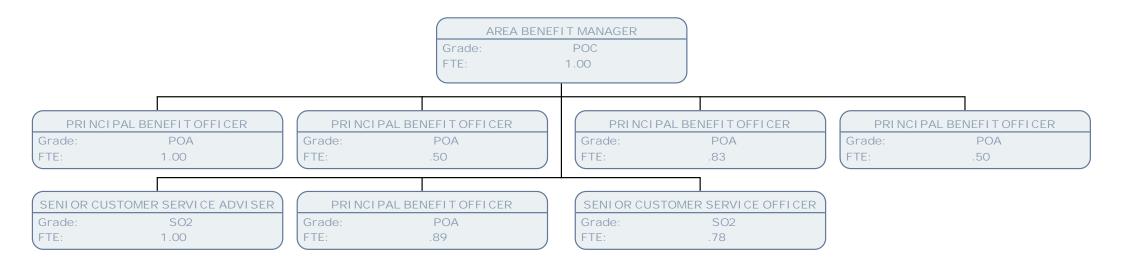

POA           |
| FTE:        | 1.00          |
|             |               |
| CARE N      | IANAGER SW    |
| Grade:      | POA           |
| FTE:        | .72           |
|             |               |
| CARE N      | ANAGER SW     |
| Grade:      | SO2           |
| FTE:        | 1.00          |
|             |               |
| CARE N      | ANAGER SW     |
| Grade:      | POA           |
| FTE:        | .67           |
|             |               |
|             | Y CARE WORKER |
| Grade:      | S01           |
| FTE:        | 1.00          |
|             |               |
| COMMUNIT    | Y CARE WORKER |
| Grade:      | SO1           |
| FTE:        | 1.00          |
|             |               |















































































































































|                   |      |                   | Grade: | POB               |      |                   |      |
|-------------------|------|-------------------|--------|-------------------|------|-------------------|------|
|                   |      |                   | FTE:   | 1.00              |      |                   |      |
|                   |      |                   |        |                   |      |                   |      |
|                   |      |                   |        |                   |      |                   |      |
| OUTREACH ADVI SOR |      | OUTREACH ADVI SOR |        | OUTREACH ADVI SOR |      | OUTREACH ADVI SOR |      |
| ade:              | SO1  | Grade:            | SO1    | Grade: