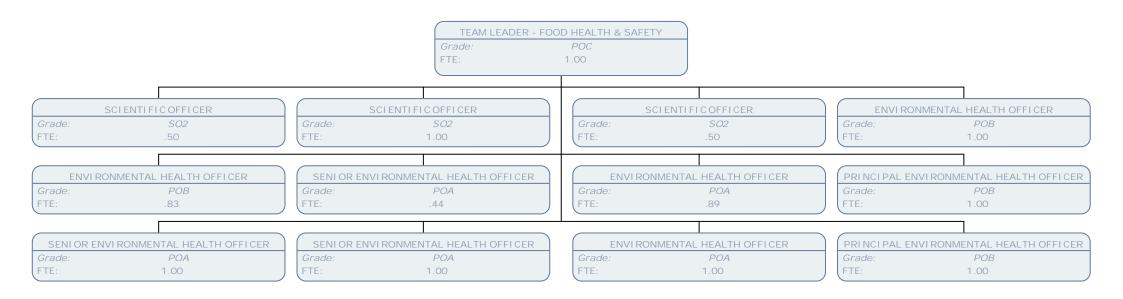

|  |  |  |  |  |  |
| SENIOF     | R ASSISTANT LIBRARY LOANS |  |  |  |  |  |  |
| Grade:     | SCALE 4                   |  |  |  |  |  |  |
| FTE:       | .61                       |  |  |  |  |  |  |
|            |                           |  |  |  |  |  |  |
|            | LI BRARY ASSI STANT       |  |  |  |  |  |  |
| Grade:     | SCALE 3                   |  |  |  |  |  |  |
| FTE:       | .56                       |  |  |  |  |  |  |
|            | )                         |  |  |  |  |  |  |
|            | LI BRARY ASSISTANT        |  |  |  |  |  |  |
| Grade:     | SCALE 3                   |  |  |  |  |  |  |
| FTE:       | 1.00                      |  |  |  |  |  |  |
|            |                           |  |  |  |  |  |  |













































FTE:

1.00











































FTE:

1.00







| LICEN | SING (GAMBLING) OFFICER     |
|-------|-----------------------------|
| Grade | POA                         |
| FTE:  | 1.00                        |
|       |                             |
|       |                             |
|       | TRAINEE LICENSING OFFICER   |
| G     | rade: SCALE 6               |
| F     | TE: 1.00                    |
|       |                             |
| S     | TREET SCENE SUPPORT OFFICER |
| G     | rade: SO1                   |
| F     | TE: 1.00                    |
|       |                             |

















BOOKSTART ASSISTANT Grade: SCALE 3 FTE: .07