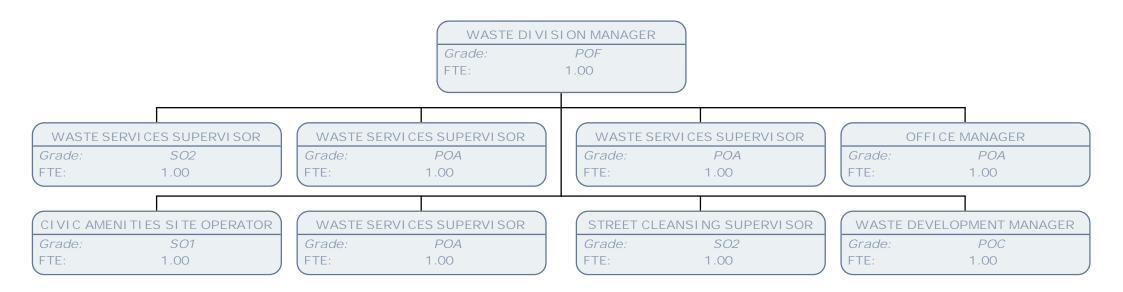

## Planning Environment Education & Community Services Chart March 11















LONDON











LONDON



| SPECIAL ( | COLLECTIONS DRIVER/LOAD |
|-----------|-------------------------|
| Grade:    | SCALE 3                 |
| FTE:      | 1.00                    |



















|                |                                          |                                                   | TRANSPORTATI ON & AVI.<br>Grade:<br>FTE: | ATI ON SENI OR M<br><i>POF</i><br>1.00 | MANAGER                                |                |                                |  |
|----------------|------------------------------------------|---------------------------------------------------|------------------------------------------|----------------------------------------|----------------------------------------|----------------|--------------------------------|--|