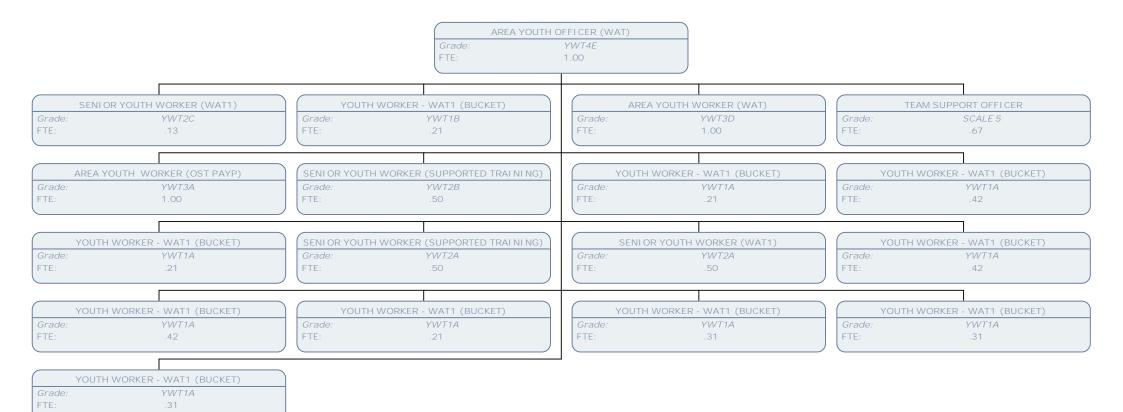

| SERVICE MANAGER (QUALITY DEVELOPMENT) |                    |                    |  |  |  |
|---------------------------------------|--------------------|--------------------|--|--|--|
| Grad                                  | de:                | YASCO              |  |  |  |
| FTE:                                  |                    | 1.00               |  |  |  |
| $\square$                             |                    |                    |  |  |  |
|                                       |                    |                    |  |  |  |
|                                       |                    | OUTH OFFICER (AET) |  |  |  |
|                                       |                    |                    |  |  |  |
|                                       | Grade:             | YWT4D              |  |  |  |
|                                       | FTE:               | 1.00               |  |  |  |
|                                       |                    |                    |  |  |  |
|                                       | AREA YOUTH OFFICER |                    |  |  |  |
|                                       | Grade:             | YWT4D              |  |  |  |
|                                       | FTE:               | 1.00               |  |  |  |
|                                       |                    | )                  |  |  |  |
|                                       | TEAM               | SUPPORT OFFICER    |  |  |  |
|                                       | Grade:             | SCALE 5            |  |  |  |
|                                       | FTE:               | .50                |  |  |  |
|                                       |                    |                    |  |  |  |