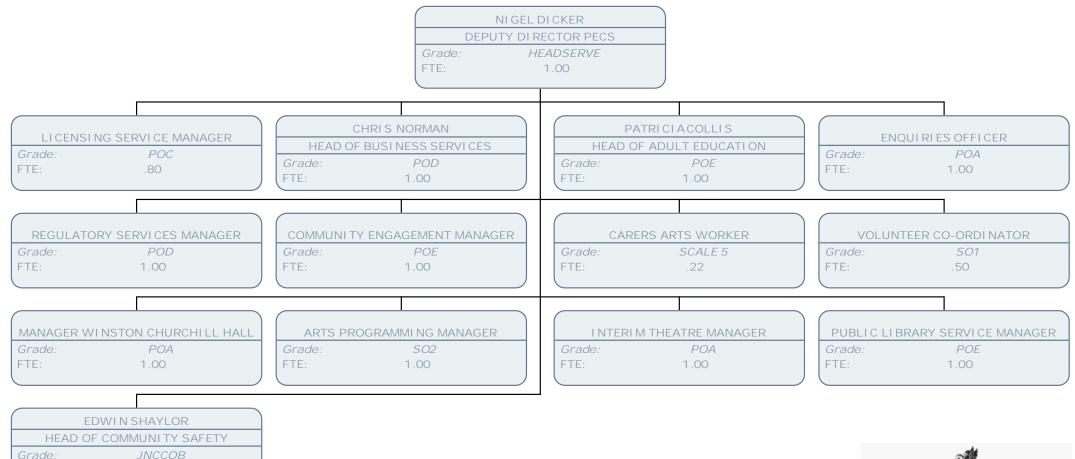

|  |  |  |  |  |  |
| SENIOF     | R ASSISTANT LIBRARY LOANS |  |  |  |  |  |  |
| Grade:     | SCALE 4                   |  |  |  |  |  |  |
| FTE:       | .61                       |  |  |  |  |  |  |
|            |                           |  |  |  |  |  |  |
|            | LI BRARY ASSI STANT       |  |  |  |  |  |  |
| Grade:     | SCALE 3                   |  |  |  |  |  |  |
| FTE:       | .56                       |  |  |  |  |  |  |
|            | )                         |  |  |  |  |  |  |
|            | LI BRARY ASSISTANT        |  |  |  |  |  |  |
| Grade:     | SCALE 3                   |  |  |  |  |  |  |
| FTE:       | 1.00                      |  |  |  |  |  |  |
|            |                           |  |  |  |  |  |  |













































FTE:

1.00











































FTE:

1.00







| LICEN | SING (GAMBLING) OFFICER     |
|-------|-----------------------------|
| Grade | POA                         |
| FTE:  | 1.00                        |
|       |                             |
|       |                             |
|       | TRAINEE LICENSING OFFICER   |
| G     | rade: SCALE 6               |
| F     | TE: 1.00                    |
|       |                             |
| S     | TREET SCENE SUPPORT OFFICER |
| G     | rade: SO1                   |
| F     | TE: 1.00                    |
|       |                             |

















BOOKSTART ASSISTANT Grade: SCALE 3 FTE: .07