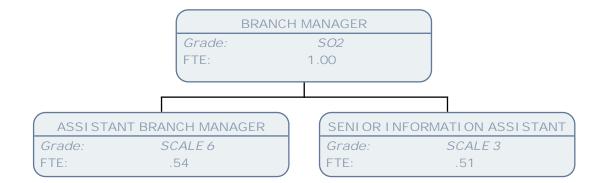

| PUBLIC A   | CCESS MANAGER LMS         |  |  |  |  |  |  |
|------------|---------------------------|--|--|--|--|--|--|
| Grade: POC |                           |  |  |  |  |  |  |
| FTE:       | 1.00                      |  |  |  |  |  |  |
| <u> </u>   |                           |  |  |  |  |  |  |
|            |                           |  |  |  |  |  |  |
|            |                           |  |  |  |  |  |  |
| SENIOF     | R ASSISTANT LIBRARY LOANS |  |  |  |  |  |  |
| Grade:     | SCALE 4                   |  |  |  |  |  |  |
| FTE:       | .61                       |  |  |  |  |  |  |
|            |                           |  |  |  |  |  |  |
|            | LI BRARY ASSI STANT       |  |  |  |  |  |  |
| Grade:     | SCALE 3                   |  |  |  |  |  |  |
| FTE:       | .56                       |  |  |  |  |  |  |
|            | )                         |  |  |  |  |  |  |
|            | LI BRARY ASSISTANT        |  |  |  |  |  |  |
| Grade:     | SCALE 3                   |  |  |  |  |  |  |
| FTE:       | 1.00                      |  |  |  |  |  |  |
|            |                           |  |  |  |  |  |  |