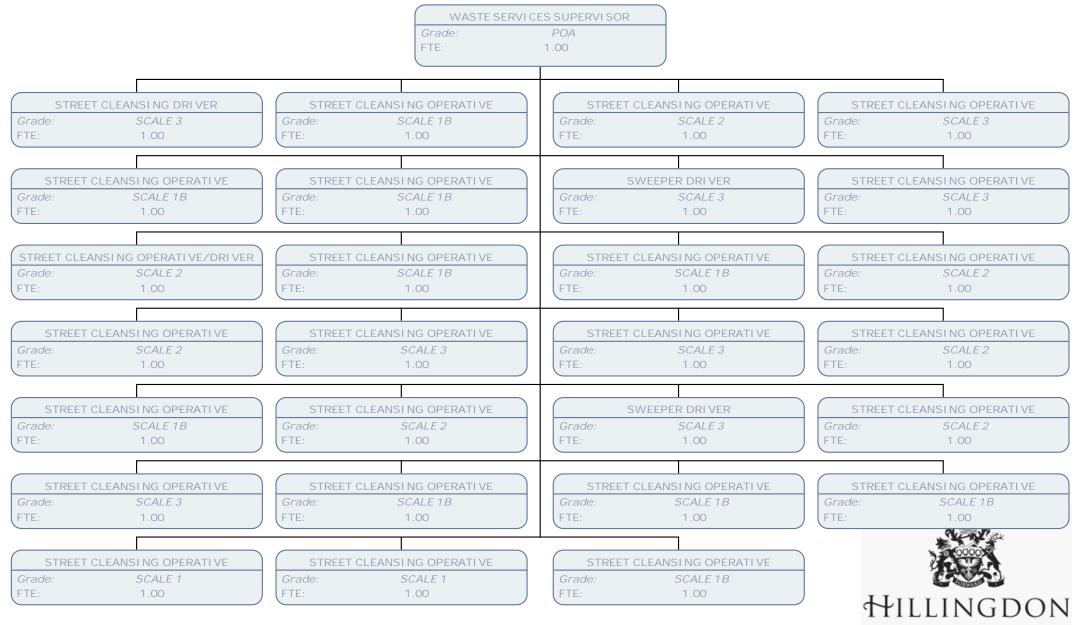

## Planning Environment Education & Community Services Chart March 11















LONDON











LONDON



| SPECIAL ( | COLLECTIONS DRIVER/LOAD |
|-----------|-------------------------|
| Grade:    | SCALE 3                 |
| FTE:      | 1.00                    |



















|                |                                          |                                                   | TRANSPORTATI ON & AVI.<br>Grade:<br>FTE: | ATI ON SENI OR M<br><i>POF</i><br>1.00 | MANAGER                                |                |                                |  |
|----------------|------------------------------------------|---------------------------------------------------|------------------------------------------|----------------------------------------|----------------------------------------|----------------|--------------------------------|--|
| Grade