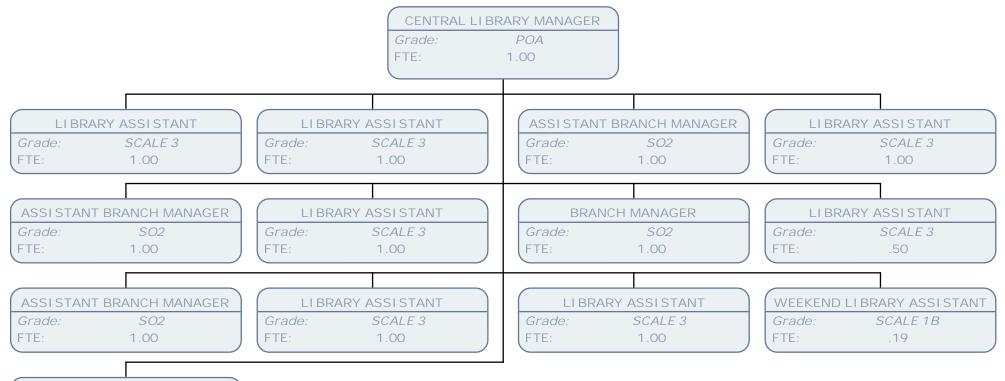

## Planning Environment Education & Community Services Chart March 11

LONDON

LONDON

| SPECIAL ( | COLLECTIONS DRIVER/LOAD |
|-----------|-------------------------|
| Grade:    | SCALE 3                 |
| FTE:      | 1.00                    |

| PUBLIC A   | CCESS MANAGER LMS         |  |  |  |  |  |  |
|------------|---------------------------|--|--|--|--|--|--|
| Grade: POC |                           |  |  |  |  |  |  |
| FTE:       | 1.00                      |  |  |  |  |  |  |
| <u> </u>   |                           |  |  |  |  |  |  |
|            |                           |  |  |  |  |  |  |
|            |                           |  |  |  |  |  |  |
| SENIOF     | R ASSISTANT LIBRARY LOANS |  |  |  |  |  |  |
| Grade:     | SCALE 4                   |  |  |  |  |  |  |
| FTE:       | .61                       |  |  |  |  |  |  |
|            |                           |  |  |  |  |  |  |
|            | LI BRARY ASSI STANT       |  |  |  |  |  |  |
| Grade:     | SCALE 3                   |  |  |  |  |  |  |
| FTE:       | .56                       |  |  |  |  |  |  |
|            | )                         |  |  |  |  |  |  |
|            | LI BRARY ASSISTANT        |  |  |  |  |  |  |
| Grade:     | SCALE 3                   |  |  |  |  |  |  |
| FTE:       | 1.00                      |  |  |  |  |  |  |
|            |                           |  |  |  |  |  |  |