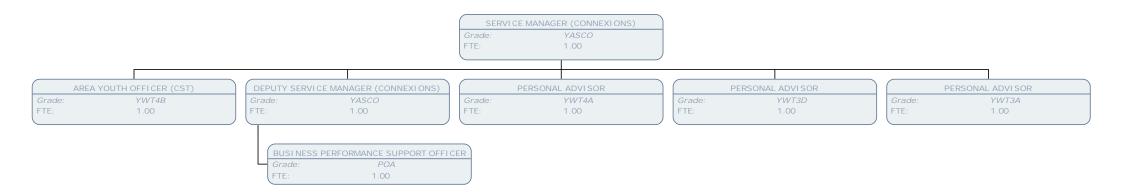

| THOM            | IAS MURPHY                  |
|-----------------|-----------------------------|
| HEAD OF YOUTH & | & CONNEXIONS SERVICE        |
| Grade:          | JNCCOB                      |
| TE:             | 1.00                        |
| -               |                             |
|                 |                             |
| SERVI           | CE SUPPORT MANAGER          |
| Grade:          | POB                         |
| FTE:            | 1.00                        |
|                 | 1.00                        |
|                 |                             |
| DEPI            | UTY HEAD OF SERVICE         |
| Grade:          | YASCO                       |
| FTE:            | 1.00                        |
|                 |                             |
| SERVI CE MANAC  | GER (WORKFORCE DEVELOPMENT) |
| Grade:          | YASCO                       |
| FTE:            | 1.00                        |
|                 |                             |
| SERVICE MAN     | AGER (QUALI TY DEVELOPMENT) |
| Grade:          | YASCO                       |
| FTE:            | 1.00                        |
|                 |                             |
| SERVICE         | MANAGER (CONNEXIONS)        |
| Grade:          | YASCO                       |
| FTE:            | 1.00                        |
|                 |                             |

| SERVICE MANAGER (QUALITY DEVELOPMENT) |                    |                    |  |  |  |
|---------------------------------------|--------------------|--------------------|--|--|--|
| Grad                                  | de:                | YASCO              |  |  |  |
| FTE:                                  |                    | 1.00               |  |  |  |
| $\square$                             |                    |                    |  |  |  |
|                                       |                    |                    |  |  |  |
|                                       |                    | OUTH OFFICER (AET) |  |  |  |
|                                       |                    |                    |  |  |  |
|                                       | Grade:             | YWT4D              |  |  |  |
|                                       | FTE:               | 1.00               |  |  |  |
|                                       |                    |                    |  |  |  |
|                                       | AREA YOUTH OFFICER |                    |  |  |  |
|                                       | Grade:             | YWT4D              |  |  |  |
|                                       | FTE:               | 1.00               |  |  |  |
|                                       |                    | )                  |  |  |  |
|                                       | TEAM               | SUPPORT OFFICER    |  |  |  |
|                                       | Grade:             | SCALE 5            |  |  |  |
|                                       | FTE:               | .50                |  |  |  |
|                                       |                    |                    |  |  |  |

LONDON

| PERSO  | NAL ADVISOR      |
|--------|------------------|
| Grade: | YWT4A            |
| FTE:   | 1.00             |
|        |                  |
|        |                  |
|        |                  |
|        | NNEXIONS NEET PA |
| — Gra  | de: SO1          |
| FTE    | .50              |
|        |                  |
| PE     | RSONAL ADVISOR   |
| Gra    | de: YWT3A        |
| FTE    | .50              |
|        |                  |
|        | RSONAL ADVI SOR  |
| Gra    |                  |
| 0.4    |                  |
| FTE    | : 1.00           |