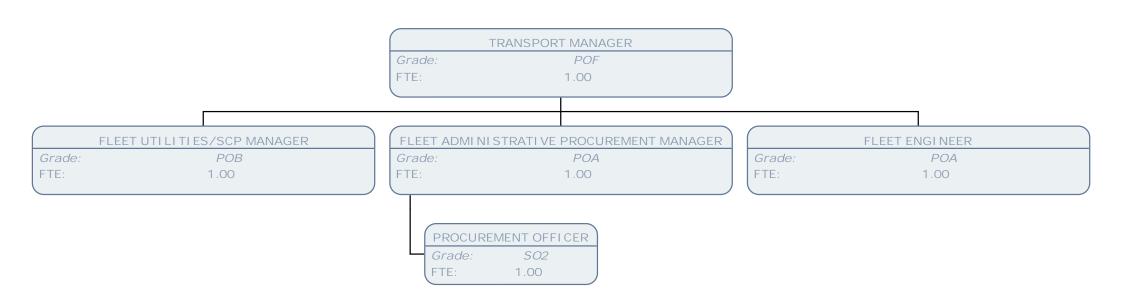

| SENIOF     | R ASSISTANT LIBRARY LOANS |  |  |  |  |  |  |
| Grade:     | SCALE 4                   |  |  |  |  |  |  |
| FTE:       | .61                       |  |  |  |  |  |  |
|            |                           |  |  |  |  |  |  |
|            | LI BRARY ASSI STANT       |  |  |  |  |  |  |
| Grade:     | SCALE 3                   |  |  |  |  |  |  |
| FTE:       | .56                       |  |  |  |  |  |  |
|            | )                         |  |  |  |  |  |  |
|            | LI BRARY ASSISTANT        |  |  |  |  |  |  |
| Grade:     | SCALE 3                   |  |  |  |  |  |  |
| FTE:       | 1.00                      |  |  |  |  |  |  |
|            |                           |  |  |  |  |  |  |













































FTE:

1.00











































FTE:

1.00







| LICEN | SING (GAMBLING) OFFICER     |
|-------|-----------------------------|
| Grade | POA                         |
| FTE:  | 1.00                        |
|       |                             |
|       |                             |
|       | TRAINEE LICENSING OFFICER   |
| G     | rade: SCALE 6               |
| F     | TE: 1.00                    |
|       |                             |
| S     | TREET SCENE SUPPORT OFFICER |
| G     | rade: SO1                   |
| F     | TE: 1.00                    |
|       |                             |

















BOOKSTART ASSISTANT Grade: SCALE 3 FTE: .07