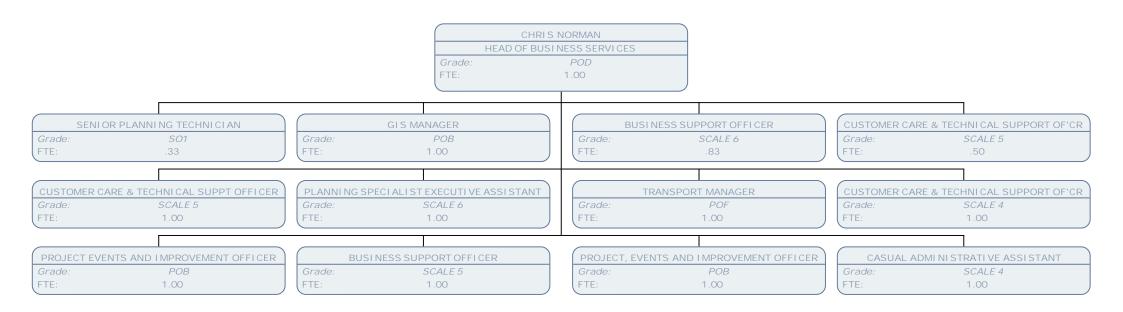

|  |  |
| SENIOF     | R ASSISTANT LIBRARY LOANS |  |  |  |  |  |  |
| Grade:     | SCALE 4                   |  |  |  |  |  |  |
| FTE:       | .61                       |  |  |  |  |  |  |
|            |                           |  |  |  |  |  |  |
|            | LI BRARY ASSI STANT       |  |  |  |  |  |  |
| Grade:     | SCALE 3                   |  |  |  |  |  |  |
| FTE:       | .56                       |  |  |  |  |  |  |
|            | )                         |  |  |  |  |  |  |
|            | LI BRARY ASSISTANT        |  |  |  |  |  |  |
| Grade:     | SCALE 3                   |  |  |  |  |  |  |
| FTE:       | 1.00                      |  |  |  |  |  |  |
|            |                           |  |  |  |  |  |  |













































FTE:

1.00











































FTE:

1.00







| LICEN | SING (GAMBLING) OFFICER     |
|-------|-----------------------------|
| Grade | POA                         |
| FTE:  | 1.00                        |
|       |                             |
|       |                             |
|       | TRAINEE LICENSING OFFICER   |
| G     | rade: SCALE 6               |
| F     | TE: 1.00                    |
|       |                             |
| S     | TREET SCENE SUPPORT OFFICER |
| G     | rade: SO1                   |
| F     | TE: 1.00                    |
|       |                             |

















BOOKSTART ASSISTANT Grade: SCALE 3 FTE: .07