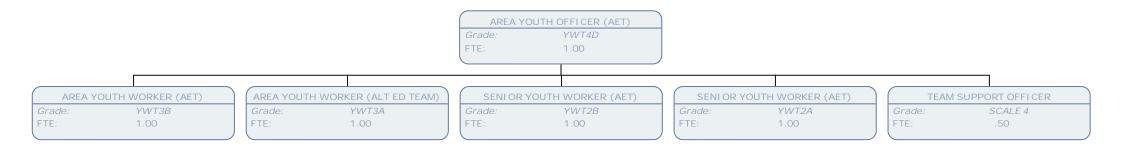

|                    |                    |  |  |  |
|                                       | AREA YOUTH OFFICER |                    |  |  |  |
|                                       | Grade:             | YWT4D              |  |  |  |
|                                       | FTE:               | 1.00               |  |  |  |
|                                       |                    | )                  |  |  |  |
|                                       | TEAM               | SUPPORT OFFICER    |  |  |  |
|                                       | Grade:             | SCALE 5            |  |  |  |
|                                       | FTE:               | .50                |  |  |  |
|                                       |                    |                    |  |  |  |







| Grade:                    | YWT3A                    |
|---------------------------|--------------------------|
| FTE:                      | 1.00                     |
|                           |                          |
|                           |                          |
|                           |                          |
| TEAM SU                   | PPORT OFFICER            |
| Grade:                    | PPORT OFFICER<br>SCALE 4 |
|                           |                          |
| Grade:<br>FTE:            | SCALE 4<br>.22           |
| Grade:<br>FTE:            | SCALE 4                  |
| Grade:<br>FTE:<br>TEAM SU | SCALE 4<br>.22           |









LONDON









| PERSO  | NAL ADVISOR      |
|--------|------------------|
| Grade: | YWT4A