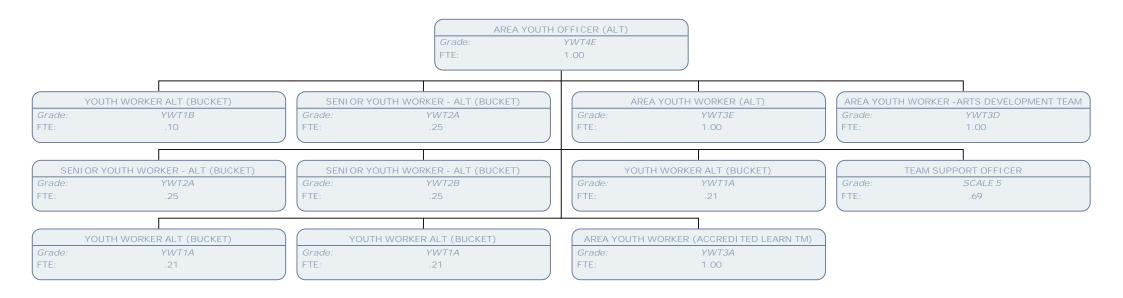

|  |  |
| Grade:                  | YWT1A            |  |  |  |  |
| FTE:                    | .31              |  |  |  |  |



| Grade: | UTH WORKER (NAT)<br>YWT2A |
|--------|---------------------------|
| TE:    | .50                       |
|        |                           |
| YOUTH  | WORKER (NAT)              |
| Grade: | YWT1A                     |
| FTE:   | .21                       |
|        |                           |
|        |                           |
| YOUTH  | WORKER (NAT)              |
| Grade: | YWT1A                     |
| FTE:   | .31                       |
|        |                           |
|        |                           |
|        | LIALO DILED (NIAT)        |
| YOUTH  | WORKER (NAT)              |
| Grade: |                           |











| AREA YOUTH WORKER -ARTS DEVELOPMENT TEAM |                                   |  |  |  |
|------------------------------------------|-----------------------------------|--|--|--|
| Grade:                                   | YWT3D                             |  |  |  |
| FTE:                                     | 1.00                              |  |  |  |
|                                          |                                   |  |  |  |
|                                          |                                   |  |  |  |
| SE                                       | ENI OR YOUTH TUTOR - BUCKET POST  |  |  |  |
| Grao                                     | le: YWT2C                         |  |  |  |
| FTE:                                     | .25