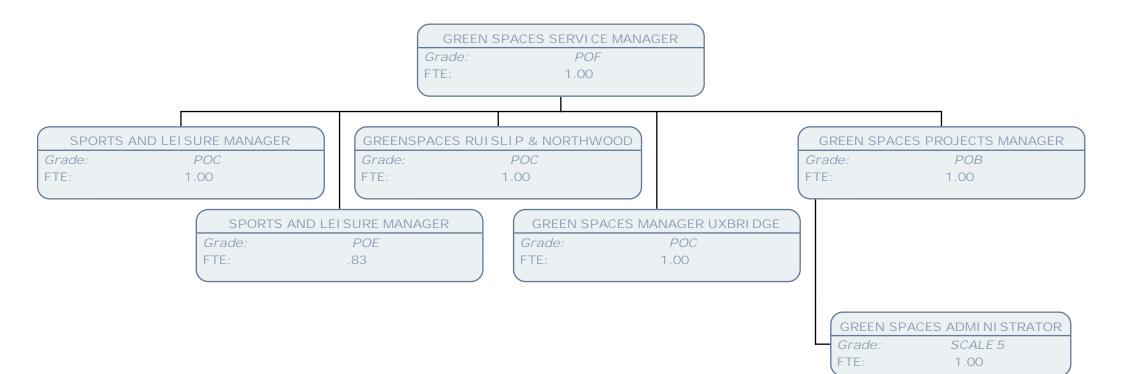

FTE:

1.00







| LICEN | SING (GAMBLING) OFFICER     |
|-------|-----------------------------|
| Grade | POA                         |
| FTE:  | 1.00                        |
|       |                             |
|       |                             |
|       | TRAINEE LICENSING OFFICER   |
| G     | rade: SCALE 6               |
| F     | TE: 1.00                    |
|       |                             |
| S     | TREET SCENE SUPPORT OFFICER |
| G     | rade: SO1                   |
| F     | TE: 1.00                    |
|       |                             |

















BOOKSTART ASSISTANT Grade: SCALE 3 FTE: .07













































































































































































































































FTE:

1.00































| MAN    | AGER - EARLY YEARS          |
|--------|-----------------------------|
| Grade: | SEADV                       |
| FTE:   | 1.00                        |
| 1      |                             |
|        |                             |
| EARL   | Y YEARS ADVI SORY TEACHER   |
| Grade: | TEACHERLDR                  |
| FTE:   | 1.00                        |
|        |                             |
| EARL   | Y YEARS ADVI SORY MANAGER   |
| Grade: | POC                         |
| FTE:   | 1.00                        |
|        |                             |
| CHILDC | ARE DEVELOPMENT TEAM LEADER |
| Grade: | POC                         |
| ETE:   | 1.00