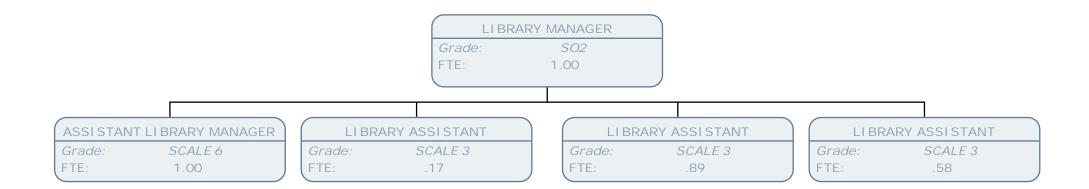

| PUBLIC A   | CCESS MANAGER LMS         |  |  |  |  |  |  |
|------------|---------------------------|--|--|--|--|--|--|
| Grade: POC |                           |  |  |  |  |  |  |
| FTE:       | 1.00                      |  |  |  |  |  |  |
| <u> </u>   |                           |  |  |  |  |  |  |
|            |                           |  |  |  |  |  |  |
|            |                           |  |  |  |  |  |  |
| SENIOF     | R ASSISTANT LIBRARY LOANS |  |  |  |  |  |  |
| Grade:     | SCALE 4                   |  |  |  |  |  |  |
| FTE:       | .61                       |  |  |  |  |  |  |
|            |                           |  |  |  |  |  |  |
|            | LI BRARY ASSI STANT       |  |  |  |  |  |  |
| Grade:     | SCALE 3                   |  |  |  |  |  |  |
| FTE:       | .56                       |  |  |  |  |  |  |
|            | )                         |  |  |  |  |  |  |
|            | LI BRARY ASSISTANT        |  |  |  |  |  |  |
| Grade:     | SCALE 3                   |  |  |  |  |  |  |
| FTE:       | 1.00                      |  |  |  |  |  |  |
|            |                           |  |  |  |  |  |  |