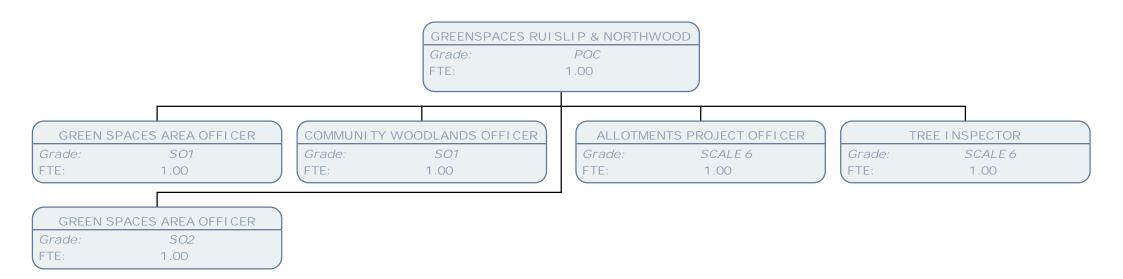

1.00







| LICEN | SING (GAMBLING) OFFICER     |
|-------|-----------------------------|
| Grade | POA                         |
| FTE:  | 1.00                        |
|       |                             |
|       |                             |
|       | TRAINEE LICENSING OFFICER   |
| G     | rade: SCALE 6               |
| F     | TE: 1.00                    |
|       |                             |
| S     | TREET SCENE SUPPORT OFFICER |
| G     | rade: SO1                   |
| F     | TE: 1.00                    |
|       |                             |

















BOOKSTART ASSISTANT Grade: SCALE 3 FTE: .07













































































































































































































































FTE:

1.00































| MAN    | AGER - EARLY YEARS          |
|--------|-----------------------------|
| Grade: | SEADV                       |
| FTE:   | 1.00                        |
| 1      |                             |
|        |                             |
| EARL   | Y YEARS ADVI SORY TEACHER   |
| Grade: | TEACHERLDR                  |
| FTE:   | 1.00                        |
|        |                             |
| EARL   | Y YEARS ADVI SORY MANAGER   |
| Grade: | POC                         |
| FTE:   | 1.00                        |
|        |                             |
| CHILDC | ARE DEVELOPMENT TEAM LEADER |
| Grade: | POC                         |
| ETE:   | 1.00