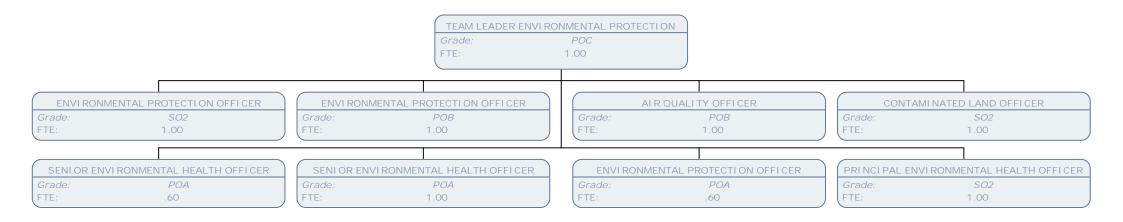

## Planning Environment Education & Community Services Chart March 11

LONDON

LONDON

| SPECIAL ( | COLLECTIONS DRIVER/LOAD |
|-----------|-------------------------|
| Grade:    | SCALE 3                 |
| FTE:      | 1.00                    |