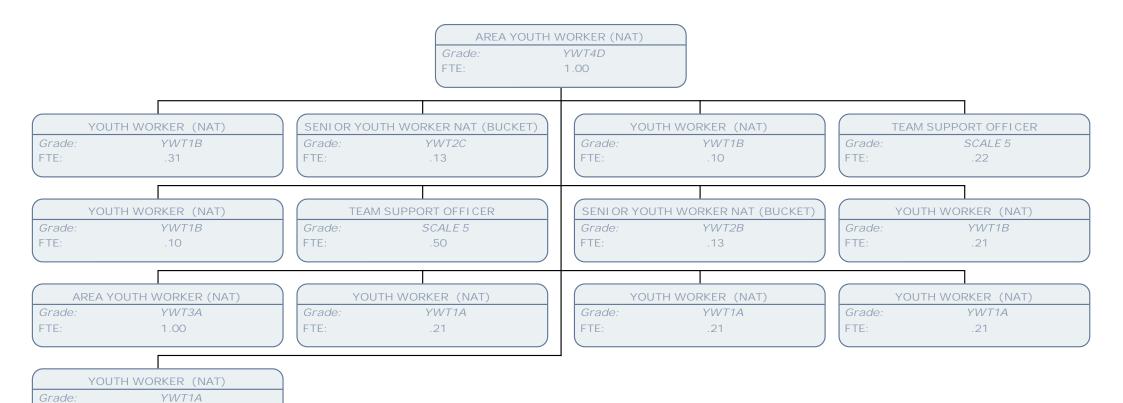

FTE:

.21

| AREA YOUTH WORKER (NAT) |                  |  |  |  |  |
|-------------------------|------------------|--|--|--|--|
|                         | VT3A             |  |  |  |  |
| TEAM SUPPOR             | RT OFFICER (NAT) |  |  |  |  |
| Grade:                  | YWT1A            |  |  |  |  |
| FTE:                    | .31              |  |  |  |  |
| SENI OR YOUT            | TH WORKER (NAT)  |  |  |  |  |
| Grade:                  | YWT2A            |  |  |  |  |
| FTE:                    | .50              |  |  |  |  |
| TEAM SUPPOR             | RT OFFICER (NAT) |  |  |  |  |
| Grade:                  | YWT1A            |  |  |  |  |
| FTE:                    | .31              |  |  |  |  |
| TEAM SUPPOR             | RT OFFICER (NAT) |  |  |  |  |
| Grade:                  | SCALE 5          |  |  |  |  |
| FTE:                    | .33              |  |  |  |  |
| TEAM SUPPOR             | RT OFFICER (NAT) |  |  |  |  |
| Grade:                  | YWT1A            |  |  |  |  |
| FTE:                    | .31              |  |  |  |  |
| TEAM SUPPOR             | RT OFFICER (NAT) |  |  |  |  |
| Grade:                  | YWT1A            |  |  |  |  |
| FTE:                    | .31              |  |  |  |  |
| TEAM SUPPOR             | RT OFFICER (NAT) |  |  |  |  |
| Grade:                  | YWT1A            |  |  |  |  |
| FTE:                    | .31              |  |  |  |  |

| Grade: | UTH WORKER (NAT)<br>YWT2A |
|--------|---------------------------|
| TE:    | .50                       |
|        |                           |
| YOUTH  | WORKER (NAT)              |
| Grade: | YWT1A                     |
| FTE:   | .21                       |
|        |                           |
|        |                           |
| YOUTH  | WORKER (NAT)              |
| Grade: | YWT1A                     |
| FTE:   | .31                       |
|        |                           |
|        |                           |
|        | LIALO DILED (NIAT)        |
| YOUTH  | WORKER (NAT)              |
| Grade: |                           |