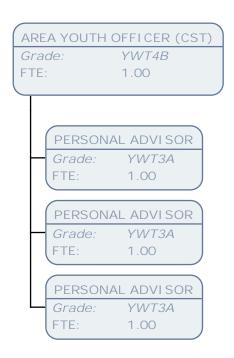

| SERVICE MANAGER (QUALITY DEVELOPMENT) |                    |                    |  |  |  |
|---------------------------------------|--------------------|--------------------|--|--|--|
| Grad                                  | de:                | YASCO              |  |  |  |
| FTE:                                  |                    | 1.00               |  |  |  |
| $\square$                             |                    |                    |  |  |  |
|                                       |                    |                    |  |  |  |
|                                       |                    | OUTH OFFICER (AET) |  |  |  |
|                                       |                    |                    |  |  |  |
|                                       | Grade:             | YWT4D              |  |  |  |
|                                       | FTE:               | 1.00               |  |  |  |
|                                       |                    |                    |  |  |  |
|                                       | AREA YOUTH OFFICER |                    |  |  |  |
|                                       | Grade:             | YWT4D              |  |  |  |
|                                       | FTE:               | 1.00               |  |  |  |
|                                       |                    | )                  |  |  |  |
|                                       | TEAM               | SUPPORT OFFICER    |  |  |  |
|                                       | Grade:             | SCALE 5            |  |  |  |
|                                       | FTE:               | .50                |  |  |  |
|                                       |                    |                    |  |  |  |

| Grade:                    | YWT3A                    |
|---------------------------|--------------------------|
| FTE:                      | 1.00                     |
|                           |                          |
|                           |                          |
|                           |                          |
| TEAM SU                   | PPORT OFFICER            |
| Grade:                    | PPORT OFFICER<br>SCALE 4 |
|                           |                          |
| Grade:<br>FTE:            | SCALE 4<br>.22           |
| Grade:<br>FTE:            | SCALE 4                  |
| Grade:<br>FTE:<br>TEAM SU | SCALE 4<br>.22           |