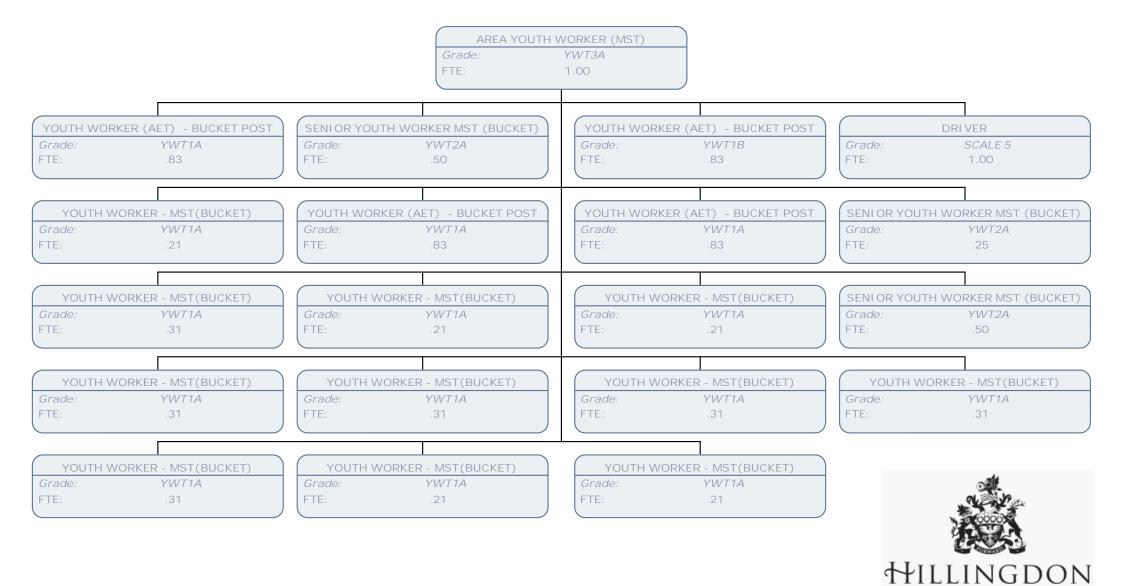

|  |  |
|                                       |                    |                    |  |  |  |







| Grade:                    | YWT3A                    |
|---------------------------|--------------------------|
| FTE:                      | 1.00                     |
|                           |                          |
|                           |                          |
|                           |                          |
| TEAM SU                   | PPORT OFFICER            |
| Grade:                    | PPORT OFFICER<br>SCALE 4 |
|                           |                          |
| Grade:<br>FTE:            | SCALE 4<br>.22           |
| Grade:<br>FTE:            | SCALE 4                  |
| Grade:<br>FTE:<br>TEAM SU | SCALE 4<br>.22           |









LONDON









| PERSO  | NAL ADVISOR      |
|--------|------------------|
| Grade: | YWT4A            |
| FTE:   | 1.00             |
|        |                  |
|        |                  |
|        |                  |
|        | NNEXIONS NEET PA |
| — Gra  | de: SO1          |
| FTE    | .50              |
|        |                  |
| PE     | RSONAL ADVISOR   |
| Gra    | de: YWT3A        |
| FTE    | .50              |
|        |                  |
|        | RSONAL ADVI SOR  |
| Gra    |                  |
| 0.4    |                  |
| FTE    | : 1.00           |



| TEA            | AM MANAGER                       |
|----------------|----------------------------------|
| rade:          | POE                              |
| E:             | 1.00