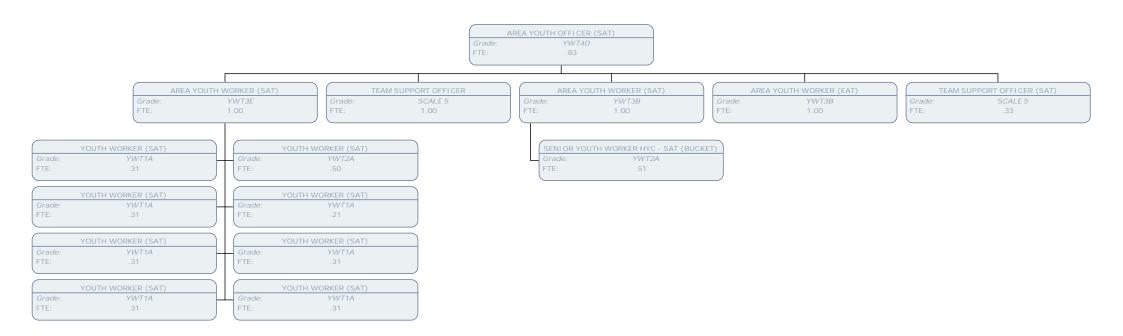

| SERVICE MANAGER (QUALITY DEVELOPMENT) |                    |                    |  |  |  |
|---------------------------------------|--------------------|--------------------|--|--|--|
| Grad                                  | de:                | YASCO              |  |  |  |
| FTE:                                  |                    | 1.00               |  |  |  |
| $\square$                             |                    |                    |  |  |  |
|                                       |                    |                    |  |  |  |
|                                       |                    | OUTH OFFICER (AET) |  |  |  |
|                                       |                    |                    |  |  |  |
|                                       | Grade:             | YWT4D              |  |  |  |
|                                       | FTE:               | 1.00               |  |  |  |
|                                       |                    |                    |  |  |  |
|                                       | AREA YOUTH OFFICER |                    |  |  |  |
|                                       | Grade:             | YWT4D              |  |  |  |
|                                       | FTE:               | 1.00               |  |  |  |
|                                       |                    | )                  |  |  |  |
|                                       | TEAM               | SUPPORT OFFICER    |  |  |  |
|                                       | Grade:             | SCALE 5            |  |  |  |
|                                       | FTE:               | .50                |  |  |  |
|                                       |                    |                    |  |  |  |