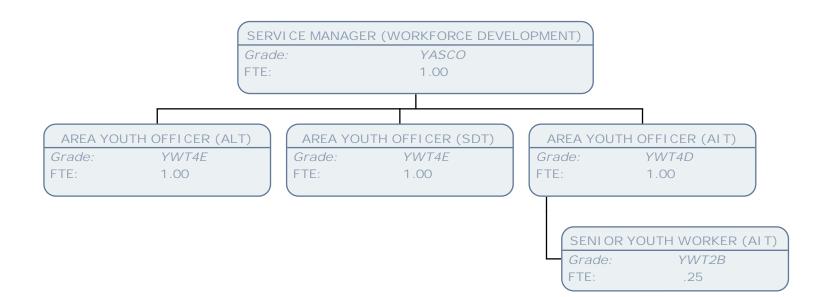

| SERVICE MANAGER (QUALITY DEVELOPMENT) |                    |                    |  |  |  |
|---------------------------------------|--------------------|--------------------|--|--|--|
| Grad                                  | de:                | YASCO              |  |  |  |
| FTE:                                  |                    | 1.00               |  |  |  |
| $\square$                             |                    |                    |  |  |  |
|                                       |                    |                    |  |  |  |
|                                       |                    | OUTH OFFICER (AET) |  |  |  |
|                                       |                    |                    |  |  |  |
|                                       | Grade:             | YWT4D              |  |  |  |
|                                       | FTE:               | 1.00               |  |  |  |
|                                       |                    |                    |  |  |  |
|                                       | AREA YOUTH OFFICER |                    |  |  |  |
|                                       | Grade:             | YWT4D              |  |  |  |
|                                       | FTE:               | 1.00               |  |  |  |
|                                       |                    | )                  |  |  |  |
|                                       | TEAM               | SUPPORT OFFICER    |  |  |  |
|                                       | Grade:             | SCALE 5            |  |  |  |
|                                       | FTE:               | .50                |  |  |  |
|                                       |                    |                    |  |  |  |