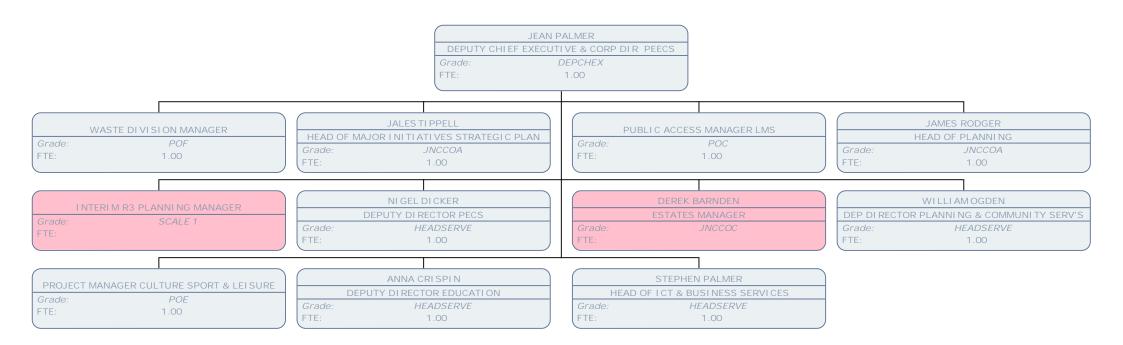

## Planning Environment Education & Community Services Chart March 11

LONDON

LONDON

| SPECIAL ( | COLLECTIONS DRIVER/LOAD |
|-----------|-------------------------|
| Grade:    | SCALE 3                 |
| FTE:      | 1.00                    |

| PUBLIC A   | CCESS MANAGER LMS         |  |  |  |  |  |  |
|------------|---------------------------|--|--|--|--|--|--|
| Grade: POC |                           |  |  |  |  |  |  |
| FTE:       | 1.00                      |  |  |  |  |  |  |
| <u> </u>   |                           |  |  |  |  |  |  |
|            |                           |  |  |  |  |  |  |
|            |                           |  |  |  |  |  |  |
| SENIOF     | R ASSISTANT LIBRARY LOANS |  |  |  |  |  |  |
| Grade:     | SCALE 4                   |  |  |  |  |  |  |
| FTE:       | .61                       |  |  |  |  |  |  |
|            |                           |  |  |  |  |  |  |
|            | LI BRARY ASSI STANT       |  |  |  |  |  |  |
| Grade:     | SCALE 3                   |  |  |  |  |  |  |
| FTE:       | .56                       |  |  |  |  |  |  |
|            | )                         |  |  |  |  |  |  |
|            | LI BRARY ASSISTANT        |  |  |  |  |  |  |
| Grade:     | SCALE 3                   |  |  |  |  |  |  |
| FTE:       | 1.00                      |  |  |  |  |  |  |
|            |                           |  |  |  |  |  |  |