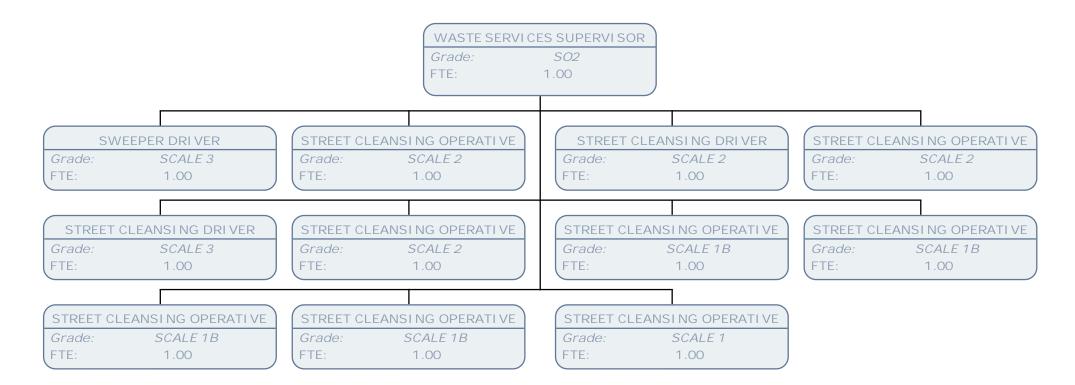

## Planning Environment Education & Community Services Chart March 11















LONDON











LONDON



| SPECIAL ( | COLLECTIONS DRIVER/LOAD |
|-----------|-------------------------|
| Grade:    | SCALE 3                 |
| FTE:      | 1.00                    |



















|                |                                          |                                                   | TRANSPORTATI ON & AVI.<br>Grade:<br>FTE: | ATI ON SENI OR M<br><i>POF</i><br>1.00 | MANAGER                                |                |                                |  |
|----------------|------------------------------------------|---------------------------------------------------|------------------------------------------|----------------------------------------|----------------------------------------|----------------|--------------------------------|--|
| G