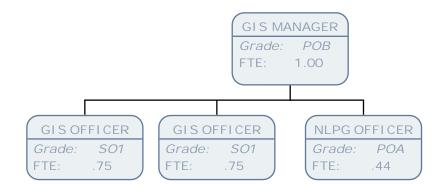

|  |
| SENIOF     | R ASSISTANT LIBRARY LOANS |  |  |  |  |  |  |
| Grade:     | SCALE 4                   |  |  |  |  |  |  |
| FTE:       | .61                       |  |  |  |  |  |  |
|            |                           |  |  |  |  |  |  |
|            | LI BRARY ASSI STANT       |  |  |  |  |  |  |
| Grade:     | SCALE 3                   |  |  |  |  |  |  |
| FTE:       | .56                       |  |  |  |  |  |  |
|            | )                         |  |  |  |  |  |  |
|            | LI BRARY ASSISTANT        |  |  |  |  |  |  |
| Grade:     | SCALE 3                   |  |  |  |  |  |  |
| FTE:       | 1.00                      |  |  |  |  |  |  |
|            |                           |  |  |  |  |  |  |













































FTE:

1.00











































FTE:

1.00







| LICEN | SING (GAMBLING) OFFICER     |
|-------|-----------------------------|
| Grade | POA                         |
| FTE:  | 1.00                        |
|       |                             |
|       |                             |
|       | TRAINEE LICENSING OFFICER   |
| G     | rade: SCALE 6               |
| F     | TE: 1.00                    |
|       |                             |
| S     | TREET SCENE SUPPORT OFFICER |
| G     | rade: SO1                   |
| F     | TE: 1.00                    |
|       |                             |

















BOOKSTART ASSISTANT Grade: SCALE 3 FTE: .07