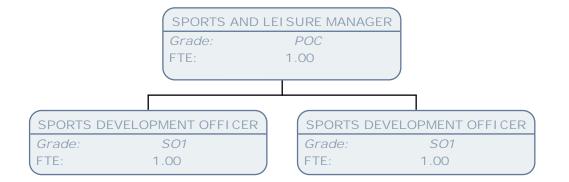

E:

1.00







| LICEN | SING (GAMBLING) OFFICER     |
|-------|-----------------------------|
| Grade | POA                         |
| FTE:  | 1.00                        |
|       |                             |
|       |                             |
|       | TRAINEE LICENSING OFFICER   |
| G     | rade: SCALE 6               |
| F     | TE: 1.00                    |
|       |                             |
| S     | TREET SCENE SUPPORT OFFICER |
| G     | rade: SO1                   |
| F     | TE: 1.00                    |
|       |                             |

















BOOKSTART ASSISTANT Grade: SCALE 3 FTE: .07













































































































































































































































FTE:

1.00































| MAN    | AGER - EARLY YEARS          |
|--------|-----------------------------|
| Grade: | SEADV                       |
| FTE:   | 1.00                        |
| 1      |                             |
|        |                             |
| EARL   | Y YEARS ADVI SORY TEACHER   |
| Grade: | TEACHERLDR                  |
| FTE:   | 1.00                        |
|        |                             |
| EARL   | Y YEARS ADVI SORY MANAGER   |
| Grade: | POC                         |
| FTE:   | 1.00                        |
|        |                             |
| CHILDC | ARE DEVELOPMENT TEAM LEADER |
| Grade: | POC                         |
| ETE:   | 1.00