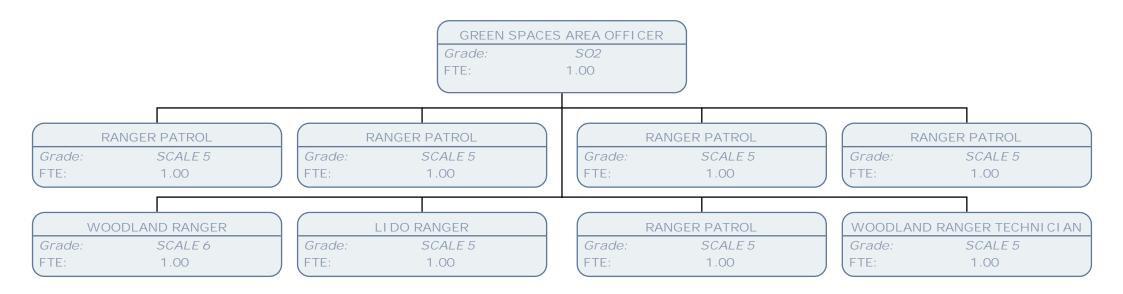

| LICEN | SING (GAMBLING) OFFICER     |
|-------|-----------------------------|
| Grade | POA                         |
| FTE:  | 1.00                        |
|       |                             |
|       |                             |
|       | TRAINEE LICENSING OFFICER   |
| G     | rade: SCALE 6               |
| F     | TE: 1.00                    |
|       |                             |
| S     | TREET SCENE SUPPORT OFFICER |
| G     | rade: SO1                   |
| F     | TE: 1.00                    |
|       |                             |

















BOOKSTART ASSISTANT Grade: SCALE 3 FTE: .07













































































































































































































































FTE:

1.00































| MAN    | AGER - EARLY YEARS          |
|--------|-----------------------------|
| Grade: | SEADV                       |
| FTE:   | 1.00                        |
| 1      |                             |
|        |                             |
| EARL   | Y YEARS ADVI SORY TEACHER   |
| Grade: | TEACHERLDR                  |
| FTE:   | 1.00                        |
|        |                             |
| EARL   | Y YEARS ADVI SORY MANAGER   |
| Grade: | POC                         |
| FTE:   | 1.00                        |
|        |                             |
| CHILDC | ARE DEVELOPMENT TEAM LEADER |
| Grade: | POC                         |
| ETE:   | 1.00