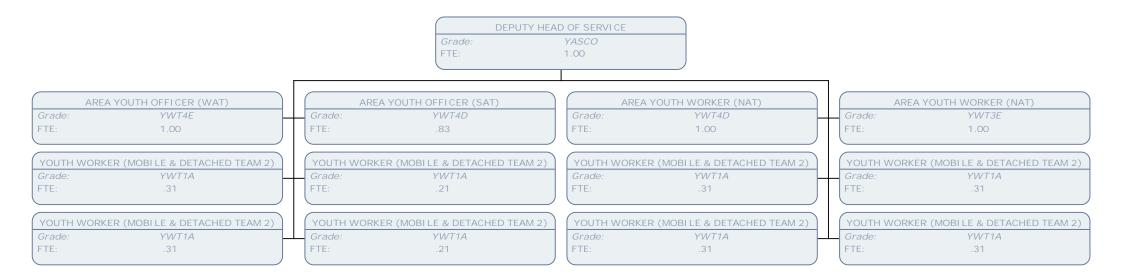

| THOM            | IAS MURPHY                  |
|-----------------|-----------------------------|
| HEAD OF YOUTH & | & CONNEXIONS SERVICE        |
| Grade:          | JNCCOB                      |
| TE:             | 1.00                        |
| -               |                             |
|                 |                             |
| SERVI           | CE SUPPORT MANAGER          |
| Grade:          | POB                         |
| FTE:            | 1.00                        |
|                 | 1.00                        |
|                 |                             |
| DEPI            | UTY HEAD OF SERVICE         |
| Grade:          | YASCO                       |
| FTE:            | 1.00                        |
|                 |                             |
| SERVI CE MANAC  | GER (WORKFORCE DEVELOPMENT) |
| Grade:          | YASCO                       |
| FTE:            | 1.00                        |
|                 |                             |
| SERVICE MAN     | AGER (QUALI TY DEVELOPMENT) |
| Grade:          | YASCO                       |
| FTE:            | 1.00                        |
|                 |                             |
| SERVICE         | MANAGER (CONNEXIONS)        |
| Grade:          | YASCO                       |
| FTE:            | 1.00                        |
|                 |                             |

| SERVICE MANAGER (QUALITY DEVELOPMENT) |                    |                    |  |  |  |
|---------------------------------------|--------------------|--------------------|--|--|--|
| Grad                                  | de:                | YASCO              |  |  |  |
| FTE:                                  |                    | 1.00               |  |  |  |
| $\square$                             |                    |                    |  |  |  |
|                                       |                    |                    |  |  |  |
|                                       |                    | OUTH OFFICER (AET) |  |  |  |
|                                       |                    |                    |  |  |  |
|                                       | Grade:             | YWT4D              |  |  |  |
|                                       | FTE:               | 1.00               |  |  |  |
|                                       |                    |                    |  |  |  |
|                                       | AREA YOUTH OFFICER |                    |  |  |  |
|                                       | Grade:             | YWT4D              |  |  |  |
|                                       | FTE:               | 1.00               |  |  |  |
|                                       |                    | )                  |  |  |  |
|                                       | TEAM               | SUPPORT OFFICER    |  |  |  |
|                                       | Grade:             | SCALE 5            |  |  |  |
|                                       | FTE:               | .50                |  |  |  |
|                                       |                    |                    |  |  |  |