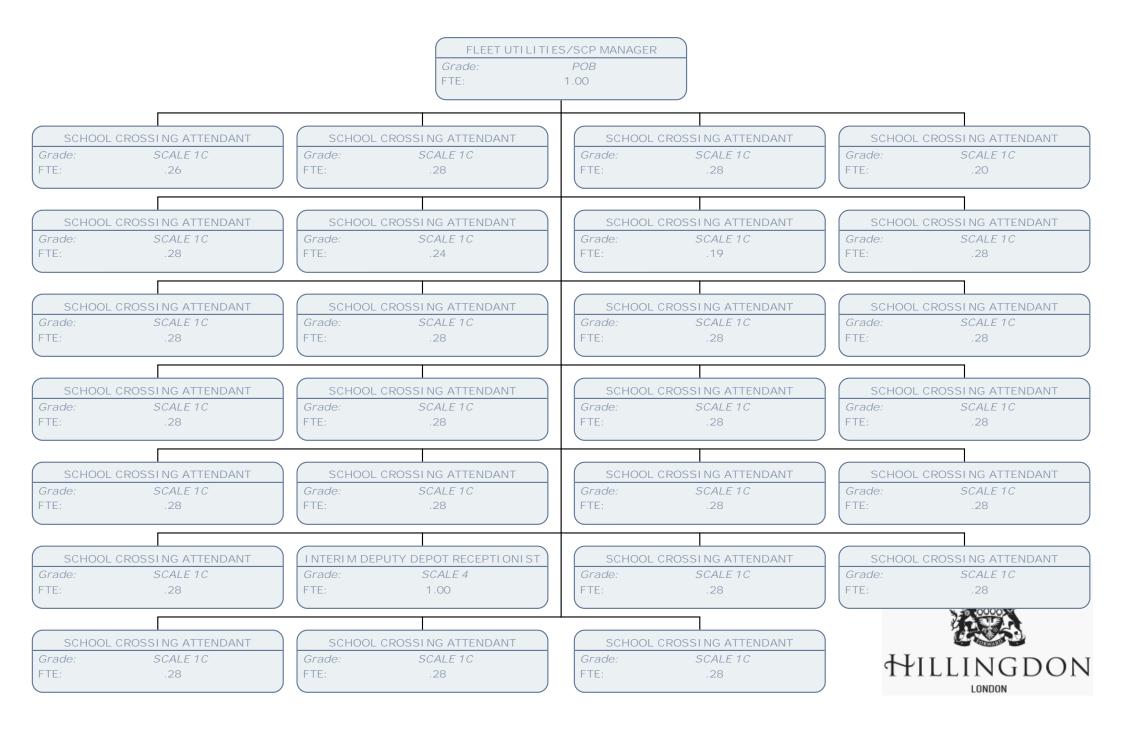

ENIOF     | R ASSISTANT LIBRARY LOANS |  |  |  |  |  |  |
| Grade:     | SCALE 4                   |  |  |  |  |  |  |
| FTE:       | .61                       |  |  |  |  |  |  |
|            |                           |  |  |  |  |  |  |
|            | LI BRARY ASSI STANT       |  |  |  |  |  |  |
| Grade:     | SCALE 3                   |  |  |  |  |  |  |
| FTE:       | .56                       |  |  |  |  |  |  |
|            | )                         |  |  |  |  |  |  |
|            | LI BRARY ASSISTANT        |  |  |  |  |  |  |
| Grade:     | SCALE 3                   |  |  |  |  |  |  |
| FTE:       | 1.00                      |  |  |  |  |  |  |
|            |                           |  |  |  |  |  |  |













































FTE:

1.00











































FTE:

1.00







| LICEN | SING (GAMBLING) OFFICER     |
|-------|-----------------------------|
| Grade | POA                         |
| FTE:  | 1.00                        |
|       |                             |
|       |                             |
|       | TRAINEE LICENSING OFFICER   |
| G     | rade: SCALE 6               |
| F     | TE: 1.00                    |
|       |                             |
| S     | TREET SCENE SUPPORT OFFICER |
| G     | rade: SO1                   |
| F     | TE: 1.00                    |
|       |                             |

















BOOKSTART ASSISTANT Grade: SCALE 3 FTE: .07