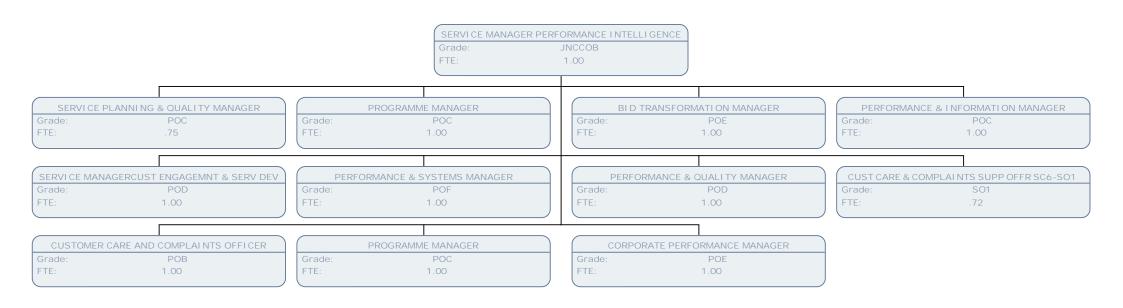

## BUSINESS COMMUNICATIONS OFFICER

Grade: SO1 FTE: 1.00

SERVICE PLANNING & QUALITY MANAGER

Grade: POC FTE: .75

SERVICE PLANNING & QUALITY OFFICER

Grade: POB FTE: 1.00 I MPROVEMENT PROGRAMME APPRENTI CE

Grade: APPRENTICE

FTE: 1.00

PERFORMANCE & INFORMATION MANAGER

Grade: POC FTE: 1.00

PERFORMANCE & INFORMATION OFFICER

Grade: POB FTE: 1.00

PERFORMANCE & INFO SUPP OFFICER SC6-SO1

Grade: SO1 FTE: 1.00

SERVICE MANAGERCUST ENGAGEMNT & SERV DEV

Grade: FTE:

SERVICE DEVELOPMENT MANAGER

Grade:

FTE:

POC

1.00

1.00

Grade:

PERFORMANCE & QUALITY MANAGER

Grade: POD FTE: 1.00

ASSISTANT PERFORMANCE MANAGER

Grade: POC FTE: 1.00

PERFORMANCE & BUSINESS IMPROVEMENT OFF

Grade: POA FTE: 1.00

CORPORATE PERFORMANCE MANAGER

Grade: POE FTE: 1.00