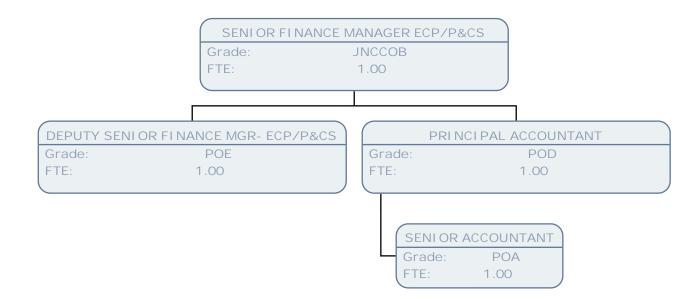

 FTE:
 1.00

SCHOOLS FINANCE OFFICER SC6-SO2

 Grade:
 SO2

 FTE:
 1.00

ASSISTANT SCHOOLS FINANCE OFFICER

Grade: SCALE 4 FTE: 1.00

DEPUTY SENI OR FINANCE MGR- ECP/P&CS

Grade: POE FTE: 1.00