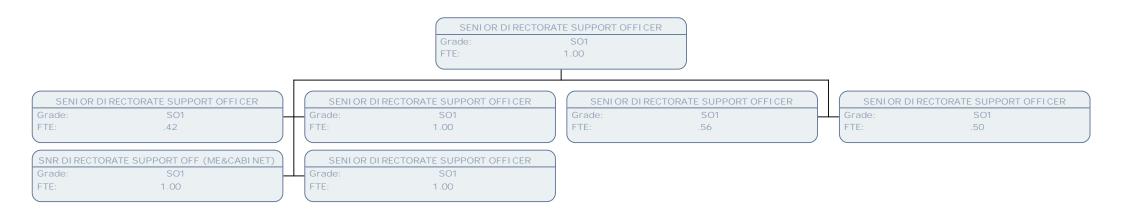

FTE: POA 1.00

BUSINESS SUPPORT OFFICER

Grade: SCALE 6 FTE: 1.00

DI RECTORATE SUPPORT TEAM MANAGER

Grade: POA FTE: 1.00

DI RECTORATE SUPPORT OFFI CER

Grade: SO1 FTE: 1.00 SENI OR DI RECTORATE SUPPORT OFFI CER

Grade: SO1 FTE: 1.00 SENI OR DI RECTORATE SUPPORT OFFI CER

Grade: SO1 FTE: 1.00 SENIOR DI RECTORATE SUPPORT OFFICER

 Grade:
 SO1

 FTE:
 1.00

BUSINESS SUPPORT TEAM MANAGER

POB Grade: FTE: 1.00

BUSINESS SUPPORT OFFICER

SCALE 6 Grade: FTE:

1.00

BUSINESS SUPPORT OFFICER

SCALE 6 Grade:

.67 FTE:

SENIOR DIRECTORATE SUPPORT OFFICER

S01 Grade: FTE: 1.00

BUSINESS SUPPORT ADMINISTRATOR