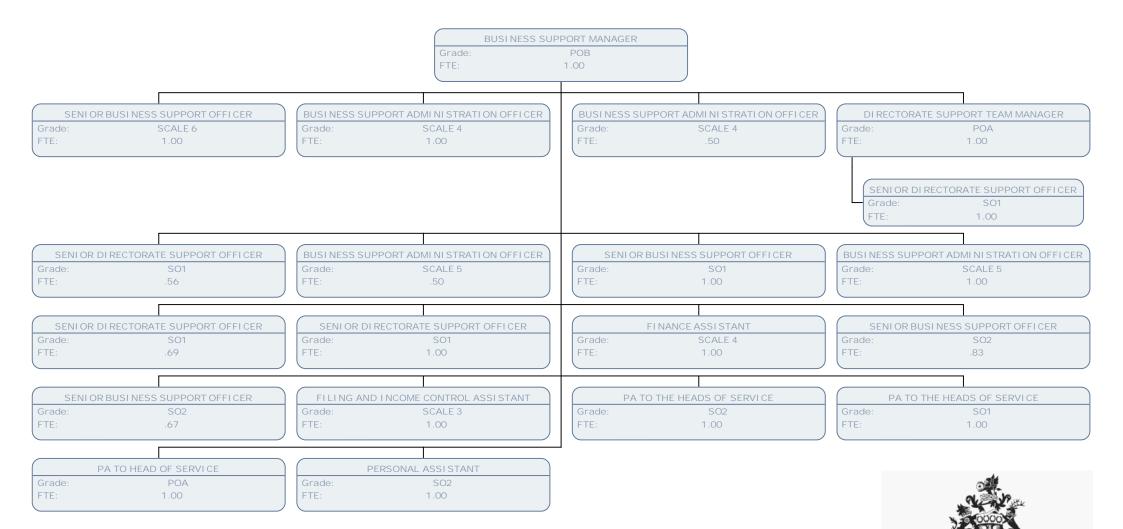

Grade: POA FTE: 1.00

RECRUITMENT ADVISOR SC 5 - SO2

Grade: SCALE 5 FTE: 1.00

RECRUITMENT ADVISOR (SC5-SO2)

Grade: SCALE 5 FTE: 1.00

BUSINESS SUPPORT MANAGER

Grade: POB FTE: 1.00

SERVICE SUPPORT OFFICER

Grade: SCALE 5

FTE: .50

SCALE 5

BUSINESS SUPPORT OFFICER

Grade: SCALE 6 FTE: 1.00 SERVICE SUPPORT ASSISTANT

Grade: SCALE 4 FTE: 1.00

Grade: POA

DI RECTORATE SUPPORT TEAM MANAGER

FTE: POA 1.00

BUSINESS SUPPORT OFFICER

Grade: SCALE 6 FTE: 1.00

DI RECTORATE SUPPORT TEAM MANAGER

Grade: POA FTE: 1.00

DI RECTORATE SUPPORT OFFI CER

Grade: SO1 FTE: 1.00 SENI OR DI RECTORATE SUPPORT OFFI CER

Grade: SO1 FTE: 1.00 SENI OR DI RECTORATE SUPPORT OFFI CER

Grade: SO1 FTE: 1.00 SENIOR DI RECTORATE SUPPORT OFFICER

 Grade:
 SO1

 FTE:
 1.00

BUSINESS SUPPORT TEAM MANAGER

POB Grade: FTE: 1.00

BUSINESS SUPPORT OFFICER

SCALE 6 Grade: FTE:

1.00

BUSINESS SUPPORT OFFICER

SCALE 6 Grade:

.67 FTE:

SENIOR DIRECTORATE SUPPORT OFFICER

S01 Grade: FTE: 1.00

BUSINESS SUPPORT ADMINISTRATOR

SCALE 6 Grade: FTE: 1.00

PERSONAL ASSISTANT TO CEO HH

Grade: FTE: 1.00

PA TO HEAD OF SERVICE

Grade: POA FTE: 1.00

ADMINISTRATIVE ASSISTANT

Grade: SCALE 3 FTE: 1.00

PA TO HEAD OF SERVICE