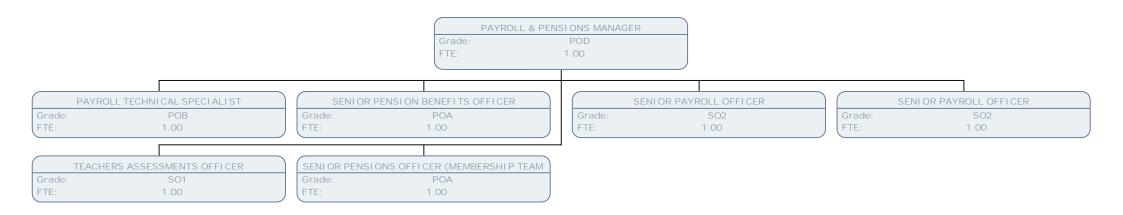

FTE: 1.00

HOUSING LAWYER (SO1 - POA)

Grade: SO2 FTE: 1.00 HOUSING LAWYER

Grade: POB FTE: 1.00

CONTROL ACCOUNTI NG MANAGER

Grade: POE

FTE: .67

FINANCIAL SYSTEMS OFFICER

Grade: POA FTE: 1.00

SENIOR INCOME CONTROL OFFICER

Grade: SO1 FTE: 1.00 SENI OR ACCOUNTANT CORPORATE ACCOUNTANCY

Grade: POA FTE: 1.00

PAYROLL OFFICER
Grade: SCALE 5
FTE: .50

Grade: SO1 FTE: 1.00

SENIOR INCOME CONTROL ASSISTANT