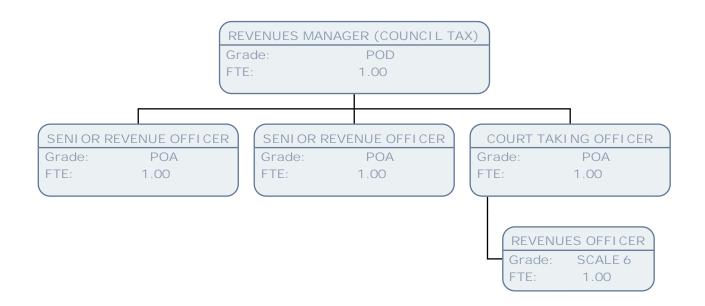

## SENIOR REVENUE OFFICER

Grade: POA FTE: 1.00

REVENUES OFFICER

Grade: SCALE 6

FTE: 1.00

REVENUES ASSISTANT

Grade: SCALE 6

FTE: .83

REVENUES OFFICER

Grade: SCALE 6

FTE: 1.00

REVENUES OFFICER

Grade: SCALE 5 FTE: 1.00

REVENUES OFFICER (Scale 3-6)

Grade: SCALE 5 FTE: .83

CORPORATE DEBT MANAGER