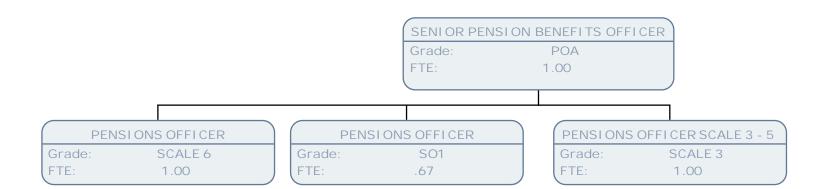

Grade: POA FTE: 1.00 APPLICATIONS TRAINING OFFICER

Grade: POA FTE: 1.00 APPLICATIONS TRAINING MANAGER

Grade: POC FTE: 1.00

FTE:

1.00

SENI OR PENSI ONS OFFI CER (MEMBERSHI P TEAM

Grade: POA FTE: 1.00

PENSIONS OFFICER

Grade: SCALE 3

FTE: .50

PENSIONS OFFICER

Grade: SCALE 4

FTE: .56

PENSIONS OFFICER

Grade: SO1

FTE: .67

PENSIONS OFFICER SCALE 3 - 5

Grade: SCALE 3 FTE: 1.00

HR OPERATIONS MANAGER

POE

Grade: FTE: 1.00

SENI OR HR SUPPORT OFFICER

Grade: SO2

FTE: .89