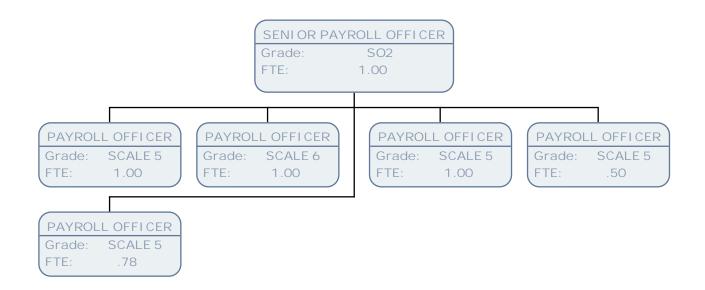

Grade: POA FTE: 1.00

SENIOR INCOME CONTROL OFFICER

Grade: SO1 FTE: 1.00 SENI OR ACCOUNTANT CORPORATE ACCOUNTANCY

Grade: POA FTE: 1.00

PAYROLL OFFICER
Grade: SCALE 5
FTE: .50

Grade: SO1 FTE: 1.00

SENIOR INCOME CONTROL ASSISTANT