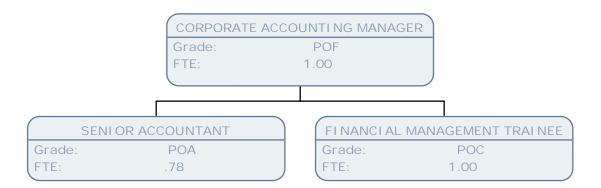

Grade: SO1 FTE: .67

SENI OR ACCOUNTANT

Grade: POA FTE: 1.00 SENIOR ACCOUNTANT SC6 - POA

 Grade:
 SO2

 FTE:
 1.00

SENIOR FINANCE MANAGER E&CS

Grade: JNCCOB FTE: 1.00

SCHOOLS RESOURCES MANAGER