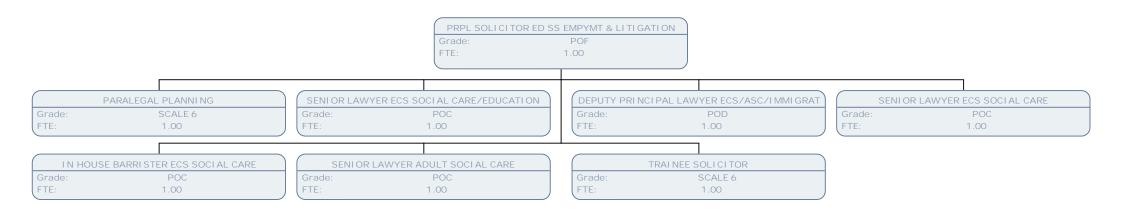

FTE:

POF

1.00

1.00

PRPL SOLICITOR ED SS EMPYMT & LITIGATION

Grade: POF

FTE: 1.00

DEPUTY LEGAL PRACTICE MANAGER & PA

Grade: POA FTE: 1.00 PRINCIPAL LAWYER HOUSING & PROPERTY

Grade: POF

FTE: 1.00

DATA PROTECTI ON OFFI CER

Grade: POB FTE: 1.00

POF Grade: 1.00 FTE: PLANNING LAWYER PLANNING ENFORCEMENT LAWYER PROSECUTION LAWYER DEPUTY PRINCIPAL LAWYER - PLANNING &CORP POB POB POD Grade: Grade: POB Grade: Grade: 1.00 FTE: FTE: FTE: 1.00 1.00 FTE: .89