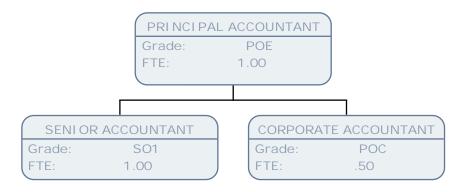

Grade: POE FTE: 1.00

FINANCE MANAGER - CHILDRENS SERVICES

Grade: POE FTE: 1.00

SCHOOLS FINANCE MANAGER

Grade: POE FTE: 1.00

PRINCIPAL ACCOUNTANT

Grade: POD FTE: 1.00

FINANCE MANAGER - CHILDRENS SERVICES

Grade: POE FTE: 1.00

SENI OR ACCOUNTANT

Grade: POA FTE: 1.00

PRINCIPAL ACCOUNTANT

Grade: POC FTE: 1.00 PRINCIPAL ACCOUNTANT

Grade: POD FTE: 1.00 FINANCE ASSISTANT (SCALE3-5)

Grade: SCALE 4
FTE: .50

PRINCIPAL ACCOUNTANT