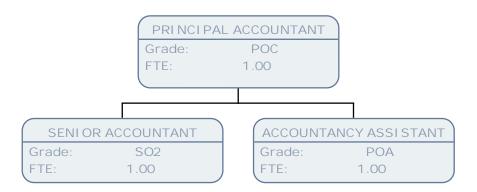

PRINCIPAL ACCOUNTANT

Grade: POC FTE: .60

PRINCIPAL ACCOUNTANT

Grade: POC FTE: 1.00

PRINCIPAL ACCOUNTANT CAP & PROJECT POB-C

Grade: POD FTE: 1.00

SENIOR ACCOUNTANT (SCALE6-POA)

Grade: POA FTE: 1.00