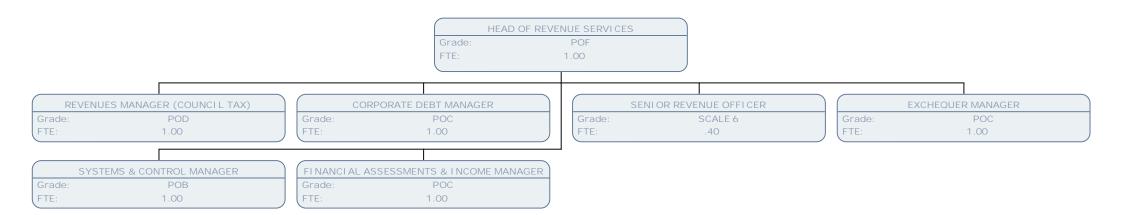

## SENIOR REVENUE OFFICER

Grade: POA FTE: 1.00

REVENUES OFFICER

Grade: SCALE 6

FTE: 1.00

REVENUES ASSISTANT

Grade: SCALE 6

FTE: .83

REVENUES OFFICER

Grade: SCALE 6

FTE: 1.00

REVENUES OFFICER

Grade: SCALE 5 FTE: 1.00

REVENUES OFFICER (Scale 3-6)

Grade: SCALE 5 FTE: .83

CORPORATE DEBT MANAGER

Grade: POC FTE: 1.00

PRINCIPAL INCOME CONTROL OFFICER

Grade: POA FTE: 1.00 INCOME OFFICER

Grade: SCALE 6 FTE: .44 INCOME CONTROL OFFICER

Grade: SCALE 5 FTE: .50 INCOME ASSISTANT

Grade: SCALE 4 FTE: 1.00

SYSTEMS & CONTROL MANAGER

Grade: POB FTE: 1.00

SENIOR SYSTEMS & CONTROL OFFICER

Grade: POA FTE: .50

SENIOR SYSTEMS & CONTROL OFFICER

Grade: POA FTE: .39

HEAD CASHIER

SO2 Grade: FTE: 1.00

SENIOR SYSTEMS & CONTROL OFFICER

Grade: POA FTE: .39

SYSTEMS AND CONTROL OFFICER (SCALE 3-5)

Grade: SCALE 4 FTE: 1.00

SYSTEMS AND CONTROL OFFICER

Grade: SCALE 3 FTE: 1.00

SENIOR FINANCE ASSESSMENT OFFICER

Grade: SO2 FTE: 1.00

FINANCIAL ASSESSMENT OFFICER