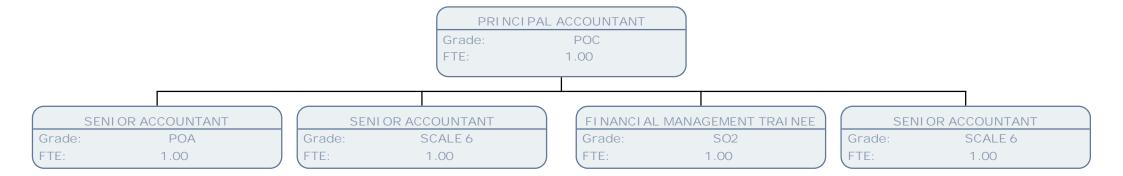

POE Grade: FTE: 1.00

DEPUTY SENI OR FINANCE MANAGER ASCH&H

POF Grade: FTE: 1.00

HEAD OF HH FINANCE

SPOT SAL Grade: FTE: .00

PRINCIPAL ACCOUNTANT

Grade: POC FTE: 1.00

SENI OR ACCOUNTANT