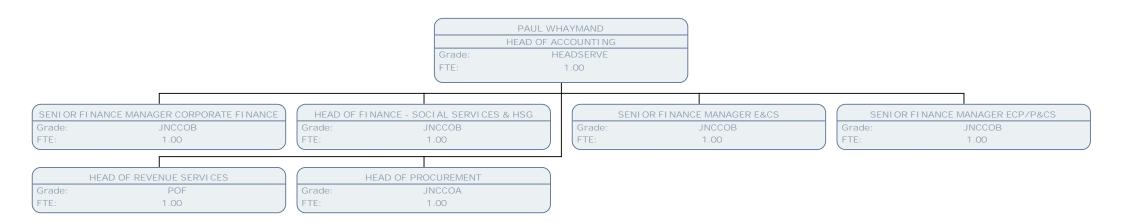

Grade: SCALE 5 FTE: 1.00 I NSURANCE ASSISTANT

Grade: SCALE 3 FTE: .69

Grade:

FTE:

HEAD OF FINANCE - SOCIAL SERVICES & HSG

Grade: JNCCOB FTE:

1.00

FINANCE MANAGER ADULT SOCIAL CARE