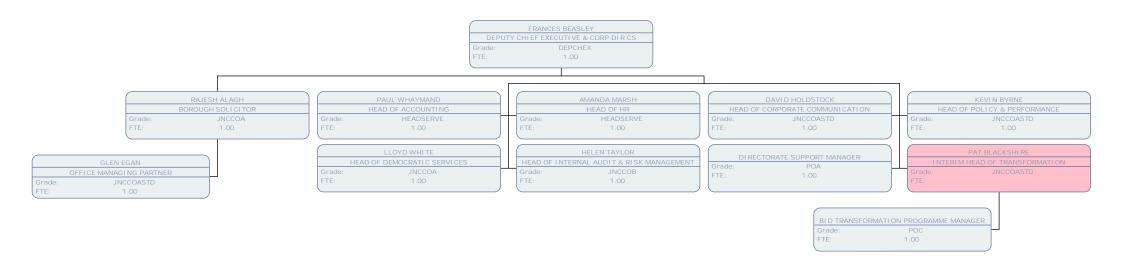

## BUSINESS FORUM MANAGER

Grade: POA FTE: .20

ECONOMI C DEVELOPMENT MANAGER

Grade: POA FTE: 1.00

LLOYD WHITE

HEAD OF DEMOCRATIC SERVICES

Grade: JNCCOA FTE: 1.00

ELECTORAL & REGISTRATION SERVICES MGR

FTE: 1.00

SENI OR AUDI TOR

Grade: POA

FTE: .78

TRAINEE AUDITOR (SC3 - SO2)

Grade: SCALE 4 FTE: 1.00 Grade: SO1 FTE: 1.00

SENIOR AUDITOR (SC6 - POA)

BID TRANSFORMATION PROGRAMME MANAGER

Grade: POC FTE: 1.00

BID TRANSFORMATION SUPPORT OFFICER

Grade: SO2 FTE: .89 BID TRANSFORMATION SUPPORT OFFICER

 Grade:
 SO2

 FTE:
 1.00