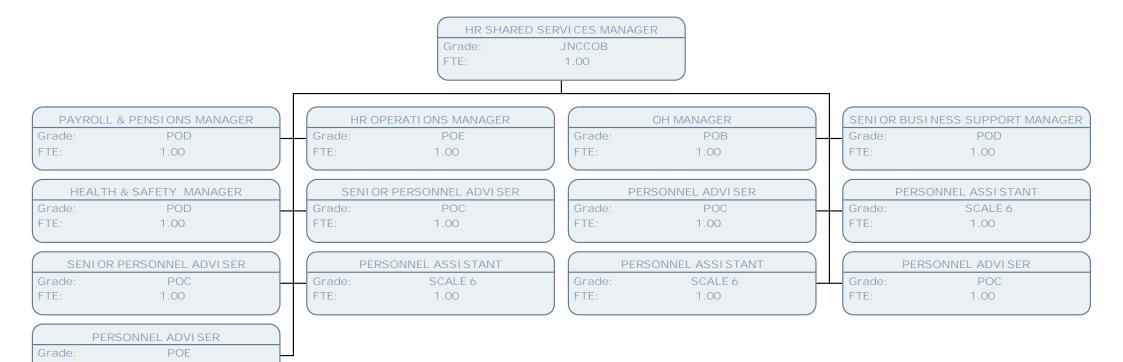

PENSIONS OFFICER SCALE 3 - 5

Grade: SCALE 3 FTE: 1.00

HR OPERATIONS MANAGER

POE

Grade: FTE: 1.00

SENI OR HR SUPPORT OFFICER

Grade: SO2

FTE: .89

L&D SUPPORT OFFICER (SC4-6)

Grade: SCALE 4

FTE: 1.00 SENI OR HR ADVI SOR

POC Grade: FTE: 1.00

L&D SUPPORT OFFI CER (SC4-6)

SCALE 6 Grade:

FTE: 1.00 SENI OR RECRUITMENT ADVISOR

Grade: POA

FTE: 1.00

L&D SUPPORT OFFI CER (SC4-6)

Grade: SCALE 6 FTE: 1.00

L & D SUPPORT OFFICER (SC 4-6)

SCALE 4 Grade: FTE: 1.00

E LEARNING DEVELOPMENT OFFICER

**APPRENTICE** Grade:

FTE: 1.00

SENI OR HR ADVI SOR

Grade: POC

FTE: 1.00

HR ADVI SOR (SO2-POB)

Grade: POB FTE: 1.00

HR ADVI SOR (SO2-POB)

Grade: SO2 FTE: 1.00

HR ADVI SOR (SO2-POB)

Grade: SO2 FTE: .67

HR ADVI SOR (SO2-POB)

Grade: S02 FTE: 1.00

HR ADVI SOR

POA Grade: FTE: 1.00

HR ADVI SOR POA Grade:

FTE: .76

SENI OR RECRUITMENT ADVISOR

Grade: POA FTE: 1.00

RECRUITMENT ADVISOR SC 5 - SO2

Grade: SCALE 5 FTE: 1.00

RECRUITMENT ADVISOR (SC5-SO2)

Grade: SCALE 5 FTE: 1.00

BUSINESS SUPPORT MANAGER

Grade: POB FTE: 1.00

SERVICE SUPPORT OFFICER

Grade: SCALE 5

FTE: .50

SCALE 5

BUSINESS SUPPORT OFFICER

Grade: SCALE 6 FTE: 1.00 SERVICE SUPPORT ASSISTANT

Grade: SCALE 4 FTE: 1.00

Grade: POA

DI RECTORATE SUPPORT TEAM MANAGER

Grade: SO2 FTE: .50

SENI OR PERSONNEL ADVI SER

POC Grade: FTE: 1.00

PERSONNEL ASSISTANT

SCALE 4 Grade:

FTE: 1.00 PERSONNEL RECRUITMENT RETENTION OFFICER

SCALE 5 Grade:

FTE: 1.00 PERSONNEL ADMINISTRATOR