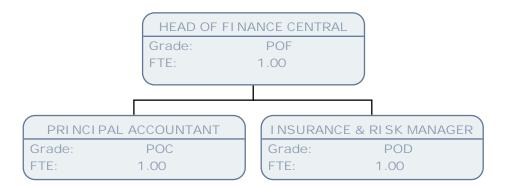

Grade: SCALE 5 FTE: 1.00 INCOME CONTROL ASSISTANT

Grade: SCALE 4 FTE: .63

INSURANCE & RISK MANAGER

Grade: POD FTE: 1.00

INSURANCE & RISK MANAGER

Grade: POB FTE: .56 SENIOR INSURANCE OFFICER SO1 - SO2

Grade: SO2 FTE: .78 I NSURANCE OFFI CER