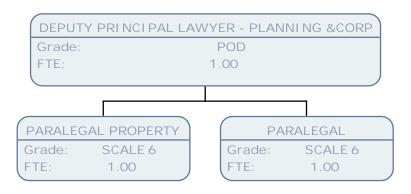

Grade: POA FTE: 1.00 PRINCIPAL LAWYER HOUSING & PROPERTY

Grade: POF

FTE: 1.00

DATA PROTECTI ON OFFI CER

Grade: POB FTE: 1.00

POF Grade: 1.00 FTE: PLANNING LAWYER PLANNING ENFORCEMENT LAWYER PROSECUTION LAWYER DEPUTY PRINCIPAL LAWYER - PLANNING &CORP POB POB POD Grade: Grade: POB Grade: Grade: 1.00 FTE: FTE: FTE: 1.00 1.00 FTE: .89