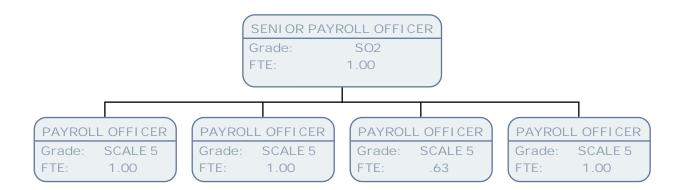

Grade: POA FTE: 1.00

SENIOR INCOME CONTROL OFFICER

Grade: SO1 FTE: 1.00 SENI OR ACCOUNTANT CORPORATE ACCOUNTANCY

Grade: POA FTE: 1.00

PAYROLL OFFICER
Grade: SCALE 5
FTE: .50

Grade: SO1 FTE: 1.00

SENIOR INCOME CONTROL ASSISTANT