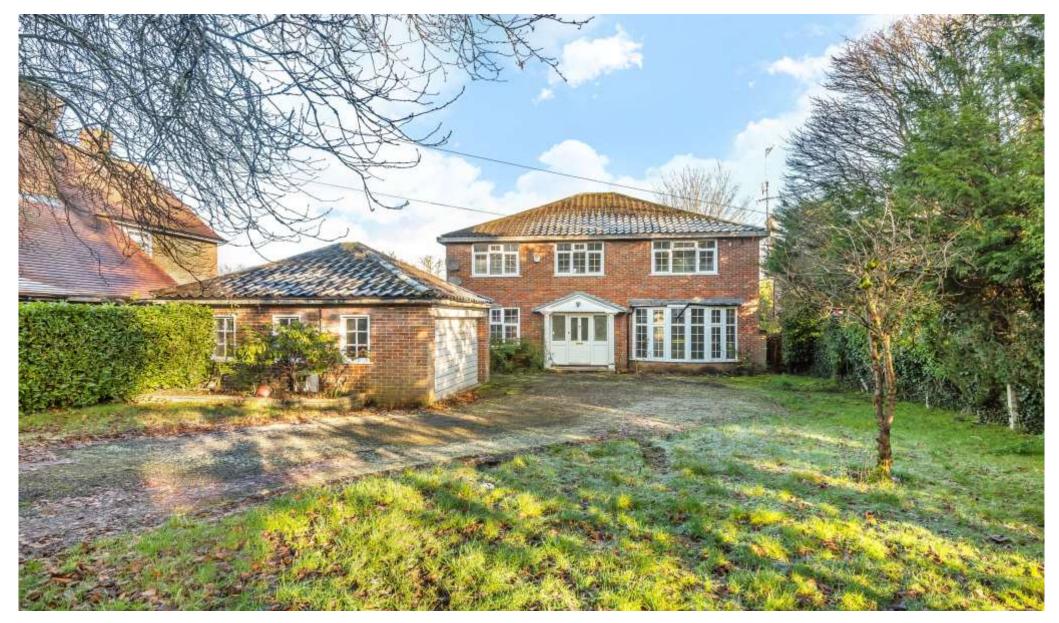

A perfect canvas waiting to be transformed into fine luxury, this detached home boasts impressive living space and offers an exceptionally appealing entry into a premier setting.

The ground floor comprises of an entrance porch and hallway, w/c, a spacious reception room with a bay window flooding the room with natural light, a dining room with double doors opening out to the garden, an office room and a kitchen/breakfast room with access to the rear. Following up to the first floor is a bathroom and five bedrooms with one boasting an en-suite. Externally, there is off street parking for multiple cars with access to the garage. To the rear aspect is a private garden perfect for dining and entertaining during the warm summer months.

### Northwood HA6 2DJ

- Prized address
- Detached home
- Three reception rooms
- Kitchen/breakfast room
- Five bedrooms
- Two bathrooms
- Off street parking with access to the garage
- Private rear garden
- EPC rating D
- 2295 sq ft/ 213.2 sq m Includes garage