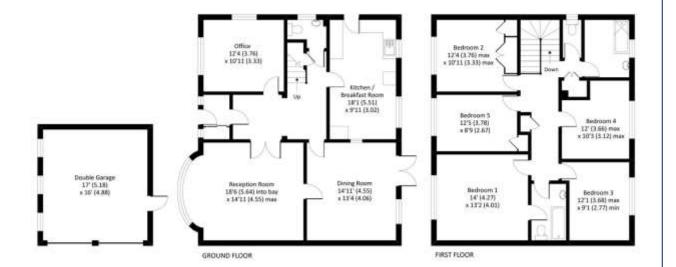

## Moor Park Road, Northwood, HA6 2DJ

Approximate Area = 2023 sq ft / 187.9 sq m Garage = 272 sq ft / 25.2 sq m Total = 2295 sq ft / 213.2 sq m Prodetitionar ord - Net is calle