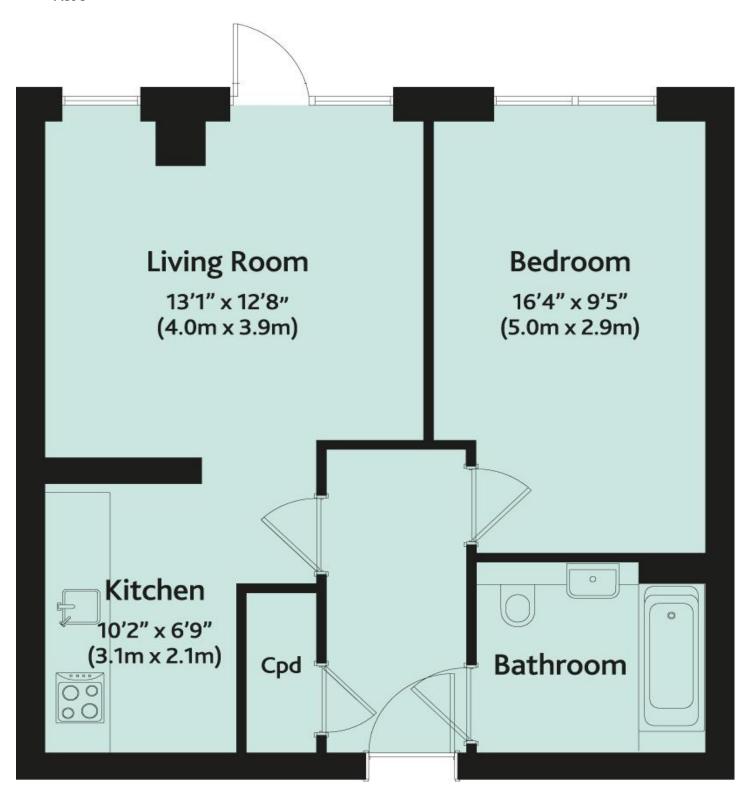

nership scheme.

### **Key Features:**

- White bathroom suite and thermostatic shower
- Carpet in separate bedrooms
- Vinyl flooring in kitchen and bathroom & throughout in Studios
- Cental heating provided by a combined heat & power plant
- Fitted kitchen with integrated oven, hob & fridge
- Separate cupboard housing for washer drier
- Use of private balcony or terrace



WE ARE SELLING THIS DEVELOPMENT THROUGH

Rolfe East 51 The Mall, London, W5 3TA Tel: 0208 579 4080 Please note that, due to varying stages of construction, photographs may be of similar properties and are intended to give an idea of the finish of the properties being built.



















Plot 5 Kitchen & **Bedroom Living Room** 16'7" x 11'2"  $(5.1m \times 3.4m)$ 18'4" x 11'8" (5.6m x 3.6m) **Bathroom** Cpd



















# **ParadigmLiving**Floorplans

### Studio Apartment































Plot 21





### Disclaimer:



Level Plans
Plots 1-2, 5-9 & 16, 20 & 21