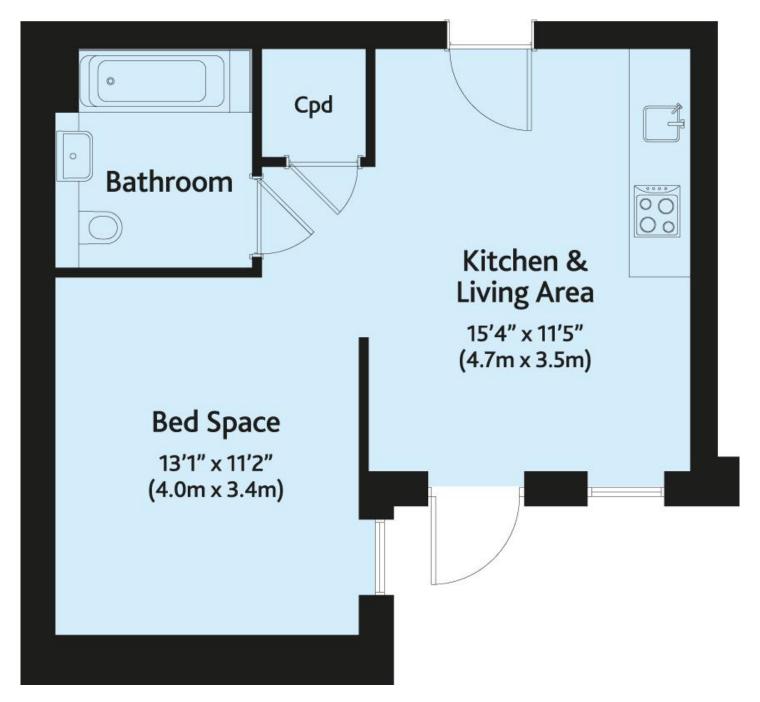

Plot 5 Kitchen & **Bedroom Living Room** 16'7" x 11'2"  $(5.1m \times 3.4m)$ 18'4" x 11'8" (5.6m x 3.6m) **Bathroom** Cpd

### Disclaimer:

Level Plans
Plots 1-2, 5-9 & 16, 20 & 21