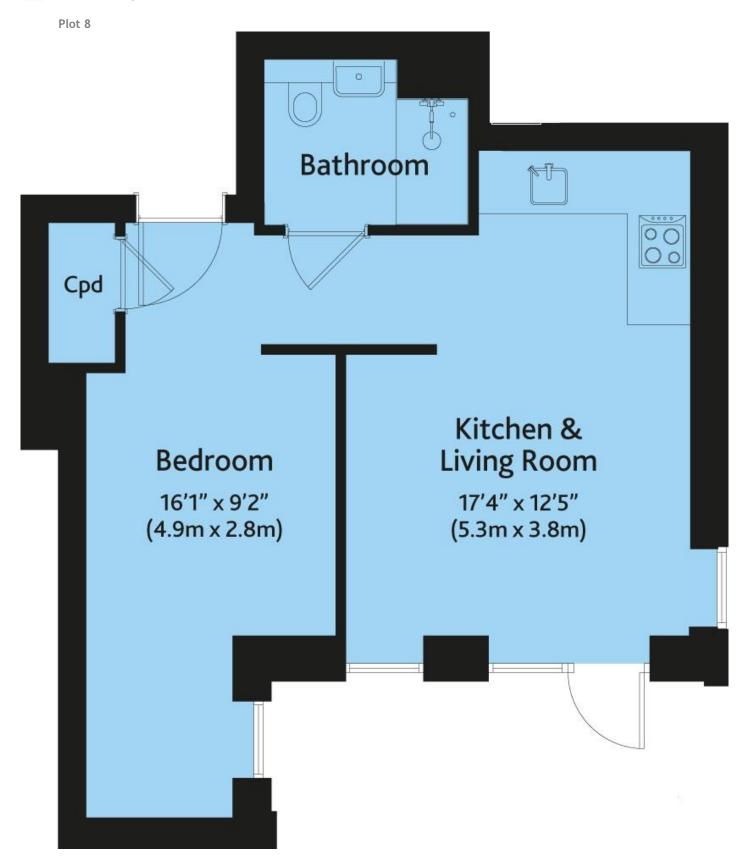

thermostatic shower
- Carpet in separate bedrooms
- Vinyl flooring in kitchen and bathroom & throughout in Studios
- Cental heating provided by a combined heat & power plant
- Fitted kitchen with integrated oven, hob & fridge
- Separate cupboard housing for washer drier
- Use of private balcony or terrace



WE ARE SELLING THIS DEVELOPMENT THROUGH

Rolfe East 51 The Mall, London, W5 3TA Tel: 0208 579 4080 Please note that, due to varying stages of construction, photographs may be of similar properties and are intended to give an idea of the finish of the properties being built.



















Plot 5 Kitchen & **Bedroom Living Room** 16'7" x 11'2"  $(5.1m \times 3.4m)$ 18'4" x 11'8" (5.6m x 3.6m) **Bathroom** Cpd



















# **ParadigmLiving**Floorplans

### Studio Apartment































Plot 21





### Disclaimer:



Level Plans
Plots 1-2, 5-9 & 16, 20 & 21