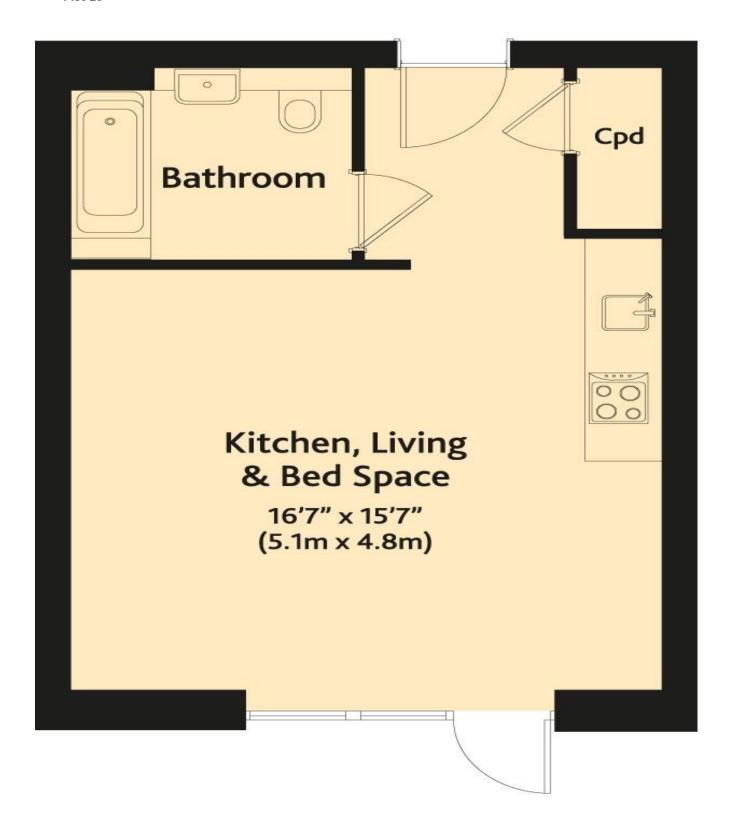

Carpet in separate bedrooms
- Vinyl flooring in kitchen and bathroom & throughout in Studios
- Cental heating provided by a combined heat & power plant
- Fitted kitchen with integrated oven, hob & fridge
- Separate cupboard housing for washer drier
- Use of private balcony or terrace



WE ARE SELLING THIS DEVELOPMENT THROUGH

Rolfe East 51 The Mall, London, W5 3TA Tel: 0208 579 4080 Please note that, due to varying stages of construction, photographs may be of similar properties and are intended to give an idea of the finish of the properties being built.



















Plot 5 Kitchen & **Bedroom Living Room** 16'7" x 11'2"  $(5.1m \times 3.4m)$ 18'4" x 11'8" (5.6m x 3.6m) **Bathroom** Cpd



















# **ParadigmLiving**Floorplans

### Studio Apartment































Plot 21





### Disclaimer:



Level Plans
Plots 1-2, 5-9 & 16, 20 & 21