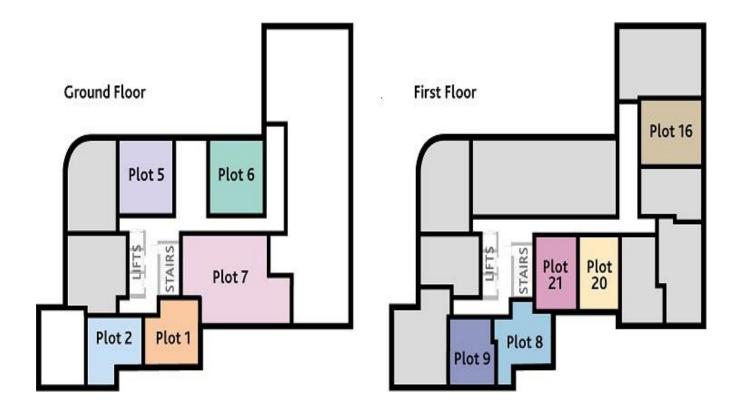

in Studios
- Cental heating provided by a combined heat & power plant
- Fitted kitchen with integrated oven, hob & fridge
- Separate cupboard housing for washer drier
- Use of private balcony or terrace



WE ARE SELLING THIS DEVELOPMENT THROUGH

Rolfe East 51 The Mall, London, W5 3TA Tel: 0208 579 4080 Please note that, due to varying stages of construction, photographs may be of similar properties and are intended to give an idea of the finish of the properties being built.



















Plot 5 Kitchen & **Bedroom Living Room** 16'7" x 11'2"  $(5.1m \times 3.4m)$ 18'4" x 11'8" (5.6m x 3.6m) **Bathroom** Cpd



















# **ParadigmLiving**Floorplans

### Studio Apartment































Plot 21





### Disclaimer:



Level Plans
Plots 1-2, 5-9 & 16, 20 & 21