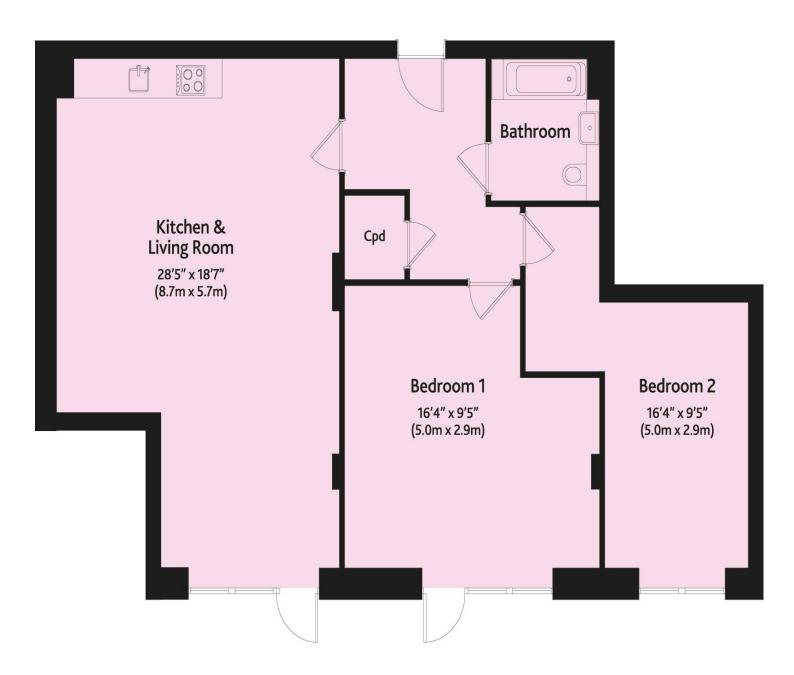

scheme.

### **Key Features:**

- White bathroom suite and thermostatic shower
- Carpet in separate bedrooms
- Vinyl flooring in kitchen and bathroom & throughout in Studios
- Cental heating provided by a combined heat & power plant
- Fitted kitchen with integrated oven, hob & fridge
- Separate cupboard housing for washer drier
- Use of private balcony or terrace



WE ARE SELLING THIS DEVELOPMENT THROUGH

Rolfe East 51 The Mall, London, W5 3TA Tel: 0208 579 4080 Please note that, due to varying stages of construction, photographs may be of similar properties and are intended to give an idea of the finish of the properties being built.



















Plot 5 Kitchen & **Bedroom Living Room** 16'7" x 11'2"  $(5.1m \times 3.4m)$ 18'4" x 11'8" (5.6m x 3.6m) **Bathroom** Cpd



















# **ParadigmLiving**Floorplans

### Studio Apartment































Plot 21





### Disclaimer:



Level Plans
Plots 1-2, 5-9 & 16, 20 & 21