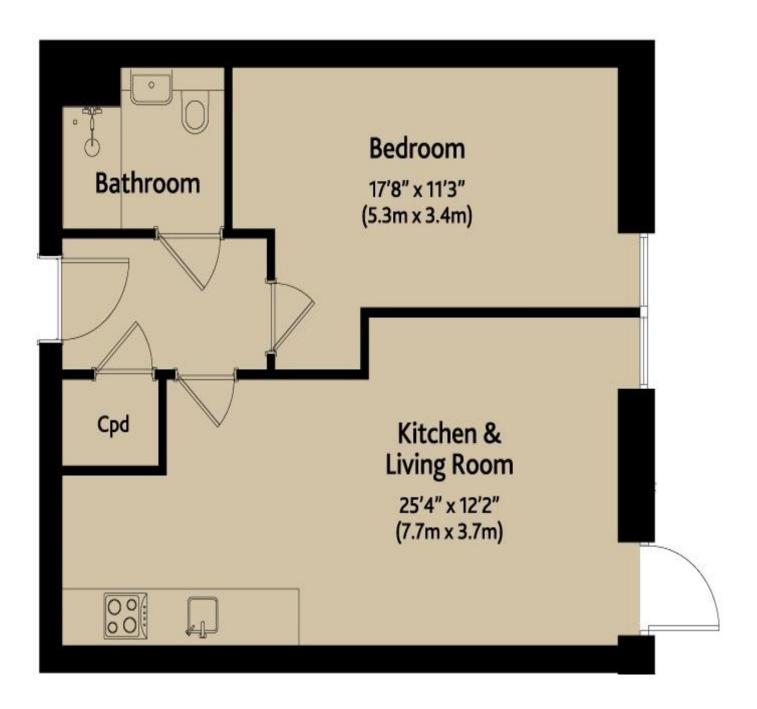

Plot 5 Kitchen & **Bedroom Living Room** 16'7" x 11'2"  $(5.1m \times 3.4m)$ 18'4" x 11'8" (5.6m x 3.6m) **Bathroom** Cpd