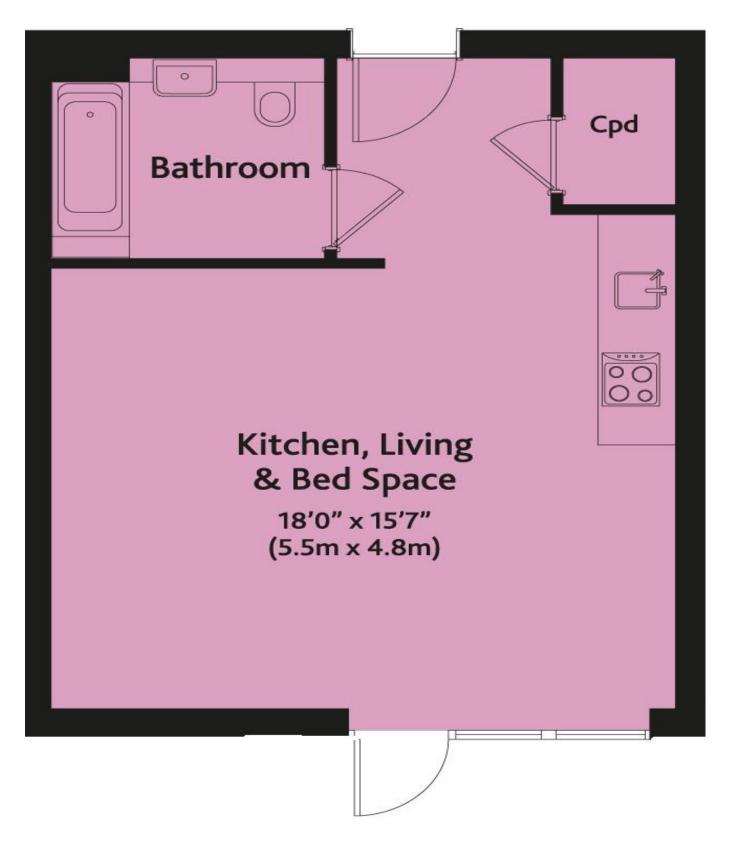

te bedrooms
- Vinyl flooring in kitchen and bathroom & throughout in Studios
- Cental heating provided by a combined heat & power plant
- Fitted kitchen with integrated oven, hob & fridge
- Separate cupboard housing for washer drier
- Use of private balcony or terrace



WE ARE SELLING THIS DEVELOPMENT THROUGH

Rolfe East 51 The Mall, London, W5 3TA Tel: 0208 579 4080 Please note that, due to varying stages of construction, photographs may be of similar properties and are intended to give an idea of the finish of the properties being built.



















Plot 5 Kitchen & **Bedroom Living Room** 16'7" x 11'2"  $(5.1m \times 3.4m)$ 18'4" x 11'8" (5.6m x 3.6m) **Bathroom** Cpd



















# **ParadigmLiving**Floorplans

### Studio Apartment































Plot 21





### Disclaimer:



Level Plans
Plots 1-2, 5-9 & 16, 20 & 21