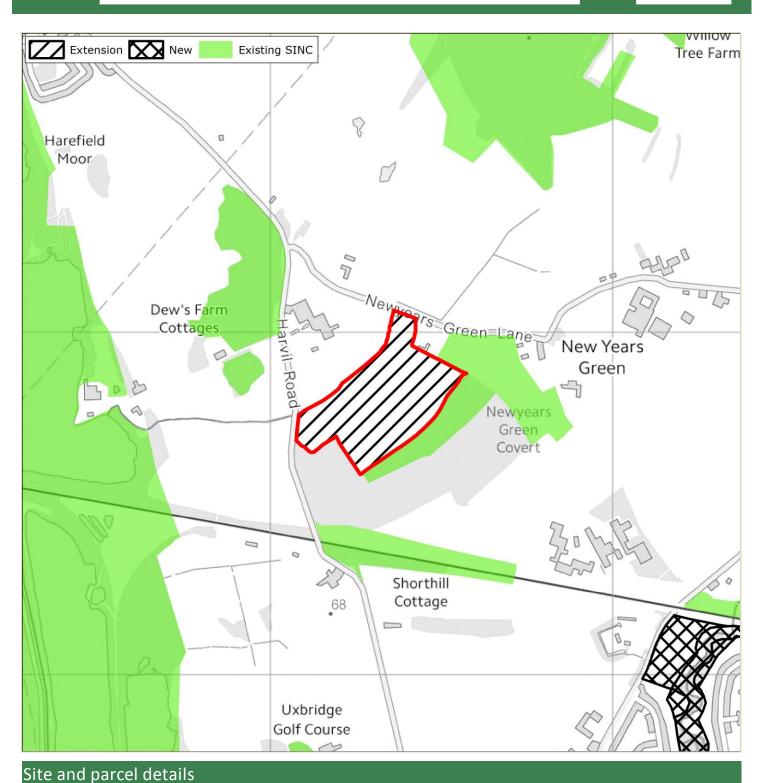

## 3 Survey Findings and Assessment

- 3.1 The survey proformas are provided in **Appendix 1**. **Appendix 2** provides mapping summarising the recommendations, identifying existing SINCs; proposed new/extended SINCs recommended for removal (due to low value or insufficient access); and Grade 1 (Metropolitan, Borough Grade 1) and Grade 2 (Borough Grade 2 or Local) new/extended SINCs. Further detail regarding the recommended level of designation for each site (Metropolitan, Borough Grade 1, Borough Grade or Local) is provided in the GIS linked database.
- 3.2 Further detail regarding the assessment conclusions are provided in **Table 3.1** below. For context, this includes a summary of the original citation (where available and applicable to those sites recommended for extension); and where available the rationale for the 2005 recommendation.

#### Summary

- 3.3 In summary, **37 proposed new/extended SINCs were considered in 2015.** Note that this figure varies from the figure identified in 2005. This is because following survey in 2015 a number of the sites identified in 2005 were split to create separate sites given the geographical isolation of parcels, or to better reflect the character of separate parcels.
- 3.4 Of the 37 sites, **11 were recommended for removal in their entirety**. Of these, eight were recommended for removal as the ecological value as identified in 2015 did not warrant designation; whilst the remaining three were recommended for removal due to a lack of access which meant that robust conclusions could not be reached regarding their quality.
- 3.5 **Twenty-six proposed new/extended SINCs have been recommended for designation in 2015** at some level given their quality. However, of these, 12 were recommended for partial removal. Certain survey parcels were either considered to be of insufficient ecological value to warrant designation; others could not be accessed; or some parcels appeared to have been identified for designation in 2005 in error (perhaps as a result of digitisation errors).
- 3.6 As above, it is important to note that sites recommended for removal given lack of access may support features of ecological value, and it is therefore recommended that such sites are monitored and included as part of the next SINC review.
- 3.7 The 26 recommended proposed new/extended SINCs include the following levels of designation:
  - 2 Sites of Metropolitan Importance (both extensions to existing SINCs)
  - 9 Sites of Borough Grade 1 Importance (5 new and 4 extensions)
  - 10 Sites of Borough Grade 1 Importance (6 new and 4 extensions)
  - 5 Sites of Local Importance (5 new)