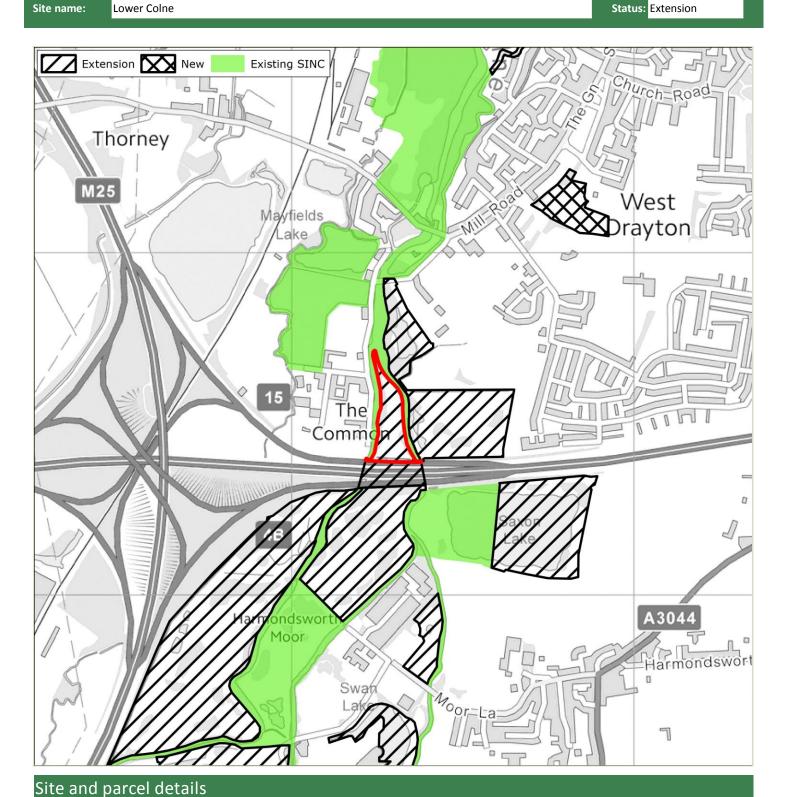

## 3 Survey Findings and Assessment

- 3.1 The survey proformas are provided in **Appendix 1**. **Appendix 2** provides mapping summarising the recommendations, identifying existing SINCs; proposed new/extended SINCs recommended for removal (due to low value or insufficient access); and Grade 1 (Metropolitan, Borough Grade 1) and Grade 2 (Borough Grade 2 or Local) new/extended SINCs. Further detail regarding the recommended level of designation for each site (Metropolitan, Borough Grade 1, Borough Grade or Local) is provided in the GIS linked database.
- 3.2 Further detail regarding the assessment conclusions are provided in **Table 3.1** below. For context, this includes a summary of the original citation (where available and applicable to those sites recommended for extension); and where available the rationale for the 2005 recommendation.

#### Summary

- 3.3 In summary, **37 proposed new/extended SINCs were considered in 2015.** Note that this figure varies from the figure identified in 2005. This is because following survey in 2015 a number of the sites identified in 2005 were split to create separate sites given the geographical isolation of parcels, or to better reflect the character of separate parcels.
- 3.4 Of the 37 sites, **11 were recommended for removal in their entirety**. Of these, eight were recommended for removal as the ecological value as identified in 2015 did not warrant designation; whilst the remaining three were recommended for removal due to a lack of access which meant that robust conclusions could not be reached regarding their quality.
- 3.5 **Twenty-six proposed new/extended SINCs have been recommended for designation in 2015** at some level given their quality. However, of these, 12 were recommended for partial removal. Certain survey parcels were either considered to be of insufficient ecological value to warrant designation; others could not be accessed; or some parcels appeared to have been identified for designation in 2005 in error (perhaps as a result of digitisation errors).
- 3.6 As above, it is important to note that sites recommended for removal given lack of access may support features of ecological value, and it is therefore recommended that such sites are monitored and included as part of the next SINC review.
- 3.7 The 26 recommended proposed new/extended SINCs include the following levels of designation:
  - 2 Sites of Metropolitan Importance (both extensions to existing SINCs)
  - 9 Sites of Borough Grade 1 Importance (5 new and 4 extensions)
  - 10 Sites of Borough Grade 1 Importance (6 new and 4 extensions)
  - 5 Sites of Local Importance (5 new)