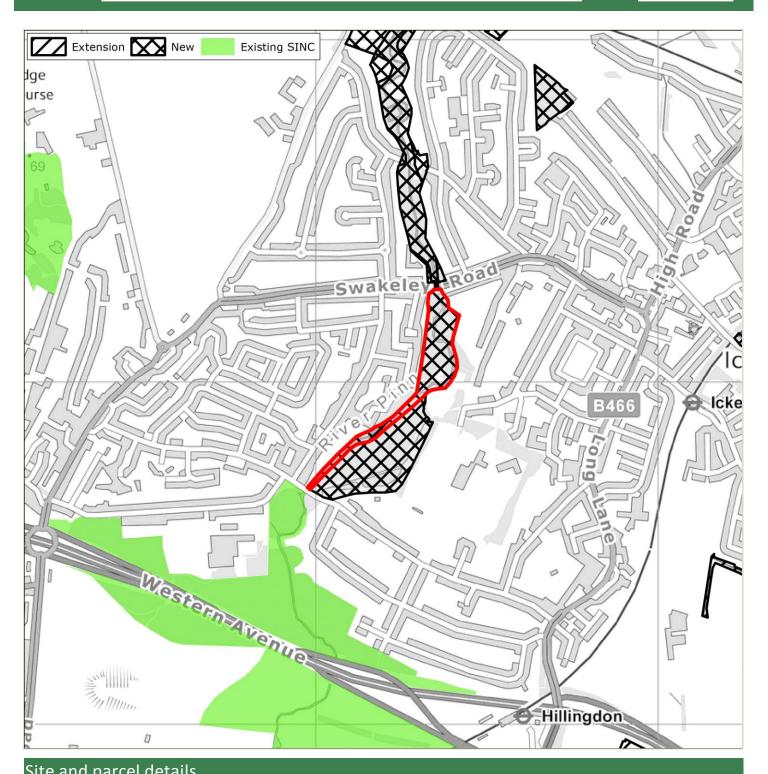

## 3 Survey Findings and Assessment

- 3.1 The survey proformas are provided in **Appendix 1**. **Appendix 2** provides mapping summarising the recommendations, identifying existing SINCs; proposed new/extended SINCs recommended for removal (due to low value or insufficient access); and Grade 1 (Metropolitan, Borough Grade 1) and Grade 2 (Borough Grade 2 or Local) new/extended SINCs. Further detail regarding the recommended level of designation for each site (Metropolitan, Borough Grade 1, Borough Grade or Local) is provided in the GIS linked database.
- 3.2 Further detail regarding the assessment conclusions are provided in **Table 3.1** below. For context, this includes a summary of the original citation (where available and applicable to those sites recommended for extension); and where available the rationale for the 2005 recommendation.

#### Summary

- 3.3 In summary, **37 proposed new/extended SINCs were considered in 2015.** Note that this figure varies from the figure identified in 2005. This is because following survey in 2015 a number of the sites identified in 2005 were split to create separate sites given the geographical isolation of parcels, or to better reflect the character of separate parcels.
- 3.4 Of the 37 sites, **11 were recommended for removal in their entirety**. Of these, eight were recommended for removal as the ecological value as identified in 2015 did not warrant designation; whilst the remaining three were recommended for removal due to a lack of access which meant that robust conclusions could not be reached regarding their quality.
- 3.5 **Twenty-six proposed new/extended SINCs have been recommended for designation in 2015** at some level given their quality. However, of these, 12 were recommended for partial removal. Certain survey parcels were either considered to be of insufficient ecological value to warrant designation; others could not be accessed; or some parcels appeared to have been identified for designation in 2005 in error (perhaps as a result of digitisation errors).
- 3.6 As above, it is important to note that sites recommended for removal given lack of access may support features of ecological value, and it is therefore recommended that such sites are monitored and included as part of the next SINC review.
- 3.7 The 26 recommended proposed new/extended SINCs include the following levels of designation:
  - 2 Sites of Metropolitan Importance (both extensions to existing SINCs)
  - 9 Sites of Borough Grade 1 Importance (5 new and 4 extensions)
  - 10 Sites of Borough Grade 1 Importance (6 new and 4 extensions)
  - 5 Sites of Local Importance (5 new)