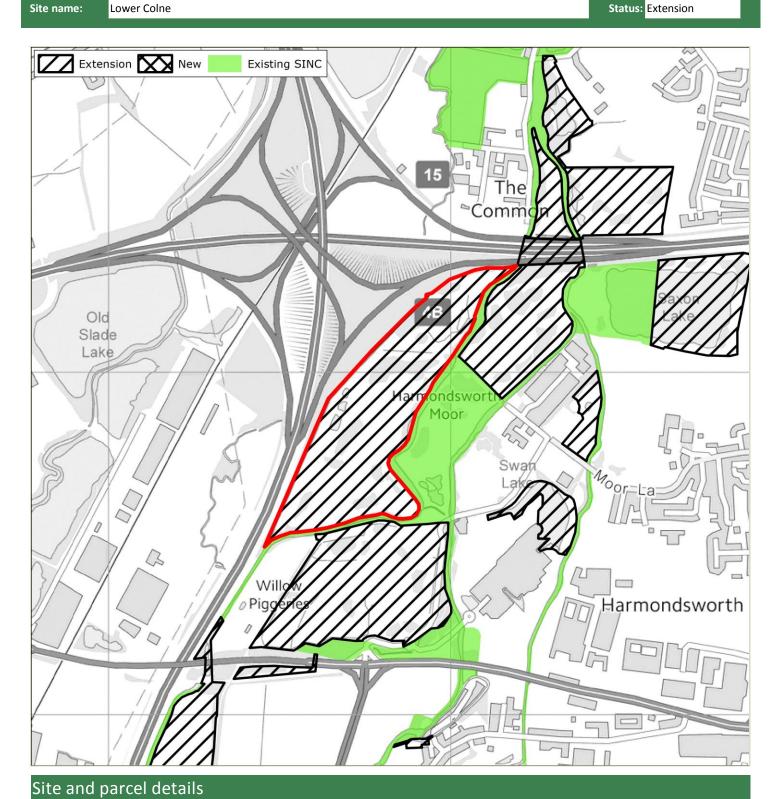

## 3 Survey Findings and Assessment

- 3.1 The survey proformas are provided in **Appendix 1**. **Appendix 2** provides mapping summarising the recommendations, identifying existing SINCs; proposed new/extended SINCs recommended for removal (due to low value or insufficient access); and Grade 1 (Metropolitan, Borough Grade 1) and Grade 2 (Borough Grade 2 or Local) new/extended SINCs. Further detail regarding the recommended level of designation for each site (Metropolitan, Borough Grade 1, Borough Grade or Local) is provided in the GIS linked database.
- 3.2 Further detail regarding the assessment conclusions are provided in **Table 3.1** below. For context, this includes a summary of the original citation (where available and applicable to those sites recommended for extension); and where available the rationale for the 2005 recommendation.

#### Summary

- 3.3 In summary, **37 proposed new/extended SINCs were considered in 2015.** Note that this figure varies from the figure identified in 2005. This is because following survey in 2015 a number of the sites identified in 2005 were split to create separate sites given the geographical isolation of parcels, or to better reflect the character of separate parcels.
- 3.4 Of the 37 sites, **11 were recommended for removal in their entirety**. Of these, eight were recommended for removal as the ecological value as identified in 2015 did not warrant designation; whilst the remaining three were recommended for removal due to a lack of access which meant that robust conclusions could not be reached regarding their quality.
- 3.5 **Twenty-six proposed new/extended SINCs have been recommended for designation in 2015** at some level given their quality. However, of these, 12 were recommended for partial removal. Certain survey parcels were either considered to be of insufficient ecological value to warrant designation; others could not be accessed; or some parcels appeared to have been identified for designation in 2005 in error (perhaps as a result of digitisation errors).
- 3.6 As above, it is important to note that sites recommended for removal given lack of access may support features of ecological value, and it is therefore recommended that such sites are monitored and included as part of the next SINC review.
- 3.7 The 26 recommended proposed new/extended SINCs include the following levels of designation:
  - 2 Sites of Metropolitan Importance (both extensions to existing SINCs)
  - 9 Sites of Borough Grade 1 Importance (5 new and 4 extensions)
  - 10 Sites of Borough Grade 1 Importance (6 new and 4 extensions)
  - 5 Sites of Local Importance (5 new)