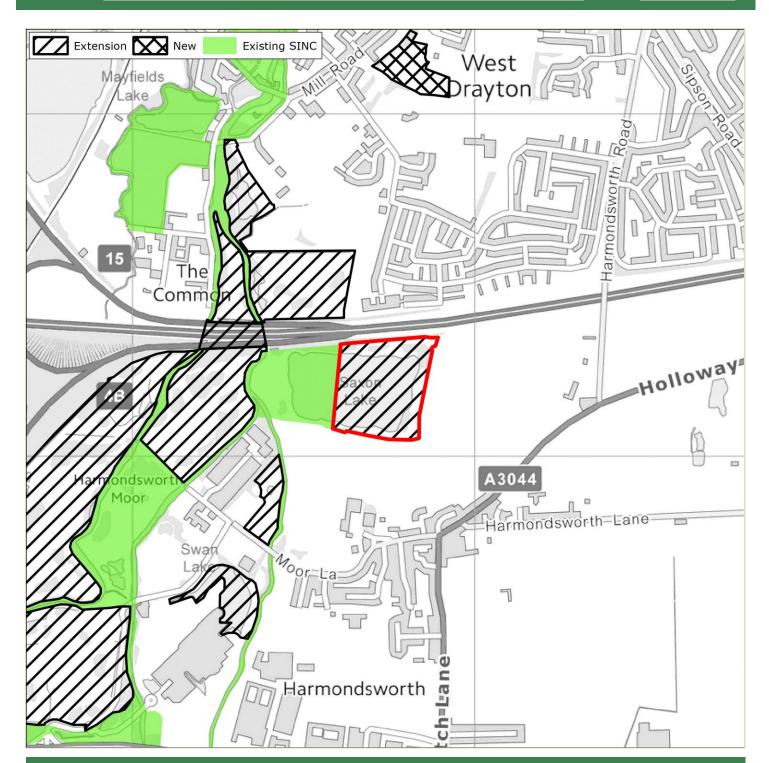

## 3 Survey Findings and Assessment

- 3.1 The survey proformas are provided in **Appendix 1**. **Appendix 2** provides mapping summarising the recommendations, identifying existing SINCs; proposed new/extended SINCs recommended for removal (due to low value or insufficient access); and Grade 1 (Metropolitan, Borough Grade 1) and Grade 2 (Borough Grade 2 or Local) new/extended SINCs. Further detail regarding the recommended level of designation for each site (Metropolitan, Borough Grade 1, Borough Grade or Local) is provided in the GIS linked database.
- 3.2 Further detail regarding the assessment conclusions are provided in **Table 3.1** below. For context, this includes a summary of the original citation (where available and applicable to those sites recommended for extension); and where available the rationale for the 2005 recommendation.

#### Summary

- 3.3 In summary, **37 proposed new/extended SINCs were considered in 2015.** Note that this figure varies from the figure identified in 2005. This is because following survey in 2015 a number of the sites identified in 2005 were split to create separate sites given the geographical isolation of parcels, or to better reflect the character of separate parcels.
- 3.4 Of the 37 sites, **11 were recommended for removal in their entirety**. Of these, eight were recommended for removal as the ecological value as identified in 2015 did not warrant designation; whilst the remaining three were recommended for removal due to a lack of access which meant that robust conclusions could not be reached regarding their quality.
- 3.5 **Twenty-six proposed new/extended SINCs have been recommended for designation in 2015** at some level given their quality. However, of these, 12 were recommended for partial removal. Certain survey parcels were either considered to be of insufficient ecological value to warrant designation; others could not be accessed; or some parcels appeared to have been identified for designation in 2005 in error (perhaps as a result of digitisation errors).
- 3.6 As above, it is important to note that sites recommended for removal given lack of access may support features of ecological value, and it is therefore recommended that such sites are monitored and included as part of the next SINC review.
- 3.7 The 26 recommended proposed new/extended SINCs include the following levels of designation:
  - 2 Sites of Metropolitan Importance (both extensions to existing SINCs)
  - 9 Sites of Borough Grade 1 Importance (5 new and 4 extensions)
  - 10 Sites of Borough Grade 1 Importance (6 new and 4 extensions)
  - 5 Sites of Local Importance (5 new)