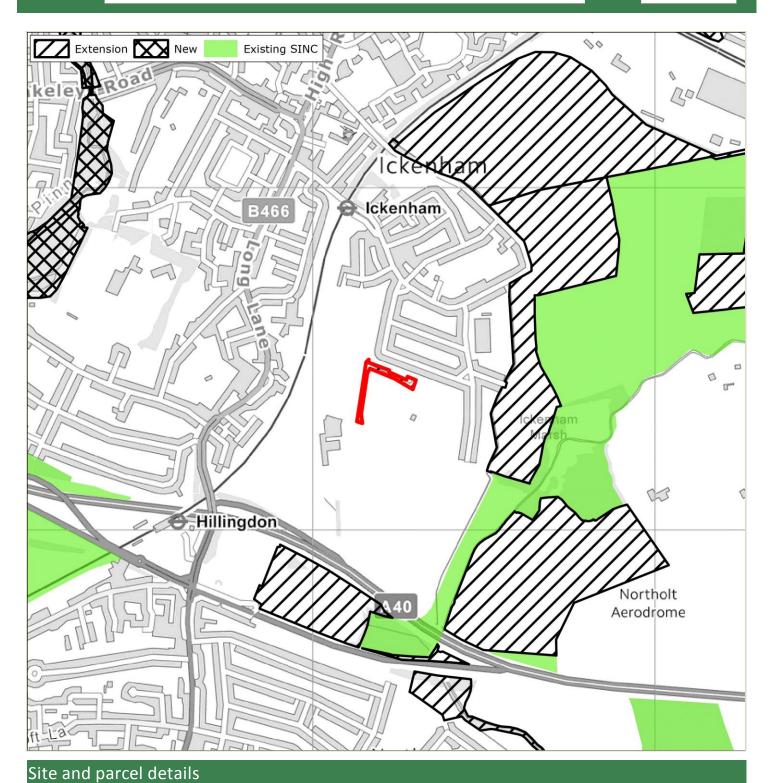

Table 3.1 Recommendations for proposed new/extended SINCs

|              |                                                                           |             | ry of existing SINC designation (if ole; for extensions. Source: GLC,                                                                                                                                                                                                                                                                                                                                                                                                                                                                                                                                                                                                                            | 2005 Sur | vey and    | Assessment (if available; Source: GLA 2005)                                                                                                                                                                                                                                                                                                                                                                                                                                                                                                                                                                                                                                                                                                                                                                                                                                                                                                                                                                                                                                                                                  | 2015 Update Survey and Assessment |              |                                                                                                                                                                                                                                                                                                                                                                                                                                                                                                                                                        |              |  |
|--------------|---------------------------------------------------------------------------|-------------|--------------------------------------------------------------------------------------------------------------------------------------------------------------------------------------------------------------------------------------------------------------------------------------------------------------------------------------------------------------------------------------------------------------------------------------------------------------------------------------------------------------------------------------------------------------------------------------------------------------------------------------------------------------------------------------------------|----------|------------|------------------------------------------------------------------------------------------------------------------------------------------------------------------------------------------------------------------------------------------------------------------------------------------------------------------------------------------------------------------------------------------------------------------------------------------------------------------------------------------------------------------------------------------------------------------------------------------------------------------------------------------------------------------------------------------------------------------------------------------------------------------------------------------------------------------------------------------------------------------------------------------------------------------------------------------------------------------------------------------------------------------------------------------------------------------------------------------------------------------------------|-----------------------------------|--------------|--------------------------------------------------------------------------------------------------------------------------------------------------------------------------------------------------------------------------------------------------------------------------------------------------------------------------------------------------------------------------------------------------------------------------------------------------------------------------------------------------------------------------------------------------------|--------------|--|
| Map<br>label | Name (updated 2015)                                                       | Ref.        | Original SINC description                                                                                                                                                                                                                                                                                                                                                                                                                                                                                                                                                                                                                                                                        | Туре     | Grade      | Description of New/Extension                                                                                                                                                                                                                                                                                                                                                                                                                                                                                                                                                                                                                                                                                                                                                                                                                                                                                                                                                                                                                                                                                                 | Туре                              | LBH<br>Grade | Discussion (including level of designation)                                                                                                                                                                                                                                                                                                                                                                                                                                                                                                            | Size<br>(ha) |  |
| 1            | Wall Garden<br>Farm Sand Heaps                                            | HiBI 19     |                                                                                                                                                                                                                                                                                                                                                                                                                                                                                                                                                                                                                                                                                                  | New      | Grade<br>1 | A series of large sand heaps associated with adjacent active gravel workings. These support a breeding colony of sand martins and are said to be have been left <i>in situ</i> by the contractors for this reason. The extensive reseeded grassland and ruderal areas to the north and east, along with included operational silt pits, provide habitats likely to give rise to a large biomass of invertebrate aerial "plankton", and are included as likely feeding grounds for the sand martins. Skylarks are currently present in this grassland, although their breeding status is unknown.                                                                                                                                                                                                                                                                                                                                                                                                                                                                                                                             | Remove                            |              | No access. Viewed from the road, appears to remain an active minerals site, with apparent changes to areas being worked and those areas vegetated. Significant working to the sand heaps is likely to have reduced the value of the habitat.  Site was not accessible at the time of survey and a SINC designation cannot therefore be supported. This does not necessarily mean that there are no features of ecological value. The site should be monitored and included as part of the next SINC review.                                            | N/A          |  |
| 2            | Haste Hill and<br>Northwood Golf<br>Courses, and<br>Northwood<br>Cemetery | HiBI 09     | The two golf courses are adjacent to Copse Wood and Park Wood NNR. Streams from the golf courses enter the NNR to the west and so maintaining water quality is important. The sites are composed of a mosaic of fragmented secondary woodland (some wet), coniferous woodland, acid grassland strips along the woodland edges, semi-improved neutral grassland (some wet), bracken, hedge, scrub, bare soil, golf fairways and small watercourses. A single woodland flush is present in the south west with galingale <i>Cyperus longus</i> , present along with other characteristic species. Hornets <i>Vespa crabro</i> , are present and there is a good range of standing decaying timber. | Addition | Grade<br>1 | The site is redefined to include all tree masses, scrub, rough grassland and seasonal and permanent drains and watercourses and their riparian zones, but excluding the frequently-mown golf course greens and fairways. It would be a high priority to allow the development of 3m+ rough grassland riparian strips along the streams to protect them from pollutants in runoff from the greens. Northwood cemetery is added. Adders, grass snakes and slow-worms are seen fairly regularly in the cemetery by Local Authority staff, who are apparently able to distinguish between these reptiles. A large semipermanent pile of leaf litter to the west may provide breeding habitat for adders. Part of Northwood Recreation Ground is added to include three mature black poplars <i>Populus nigra betulifolia</i> , a species-poor grassland flush (which would benefit from sympathetic management) as well as native hedges and trees.                                                                                                                                                                              | New                               | Grade 2      | Golf courses and cemetery as previously described. Habitats not particularly unusual in their own right, but the mosaic of habitats likely to support a wide range of wildlife particularly given adjacent designated sites. Sports pitch in east of the site does not provide ecological value and is recommended for removal.  Recommend that the site is added as a New SINC of Borough Grade 2 value.                                                                                                                                              | 84.83        |  |
| 3            | St Vincent's<br>Hospital Meadow                                           | HiBII<br>22 | Composed of scattered trees, bramble scrub, semi-improved neutral grassland, roughland, ruderal, bare soil and amenity grassland. The field is rich in butterflies and grasshoppers.  Borders Park Wood NNR to the west.                                                                                                                                                                                                                                                                                                                                                                                                                                                                         | Addition | Grade<br>1 | A field to the south-west of the hospital is added to the site. This false oat-grass Arrhenatherum elatius, and perennial rye-grass Lolium perenne, dominated area has relatively rich flora, including abundant crested dog's-tail Cynosurus cristatus, as well as pineappleweed Matricaria discoidea, common centaury Centaurium erythraea, red clover Trifolium pratense, smooth tare Vicia tetrasperma, and small melilot Melilotus indicus. Its southern aspect and pathadjacent bare soil provide nesting sites for fossil solitary Aculeates spp., while pedunculate oaks Quercus robur, dog rose Rosa canina, and common hawthorns Crataegus monogyna, grow as probable hedgerow remnants on the south margin. The site is contiguous with Park Wood NNR to the west and is likely to provide a range of resources, including nectar sources, for scarce woodland insects associated with the NNR. The south meadow has been redefined as a smaller area as a result of encroachment from new housing to the south. The area to the north of the hospital is redrawn to exclude a vehicle access route and car park. | Remove                            | Remove       | Although the habitats and species recorded in 2015 were similar to those recorded in 2005, the habitats and, particularly the grassland, were not particularly species-rich or structurally diverse, and did not support any notable species, representing habitats relatively common and widespread in the Borough. In addition, the immediate surroundings supported abundant open space and habitats of much greater ecological value. No features of particular ecological value were recorded on the site itself in 2015.  Recommend for removal. | N/A          |  |

|              | Summary of existing SINC designation (in applicable; for extensions. Source: GLC, 1988) |             |                                                                                                                                                                                                                                                                                                                                                                                                                                                                                                                                                                                                 |          | vey and <i>i</i> | Assessment (if available; Source: GLA 2005)                                                                                                                                                                                                                                                                                                                                                                                                                                                                                                                                                                                                                                                                                                                                                                                                                                                                                                                                                                           | 2015 Update Survey and Assessment |              |                                                                                                                                                                                                                                                                                                                                                                                                                                                                                                                                                                                                                |              |  |
|--------------|-----------------------------------------------------------------------------------------|-------------|-------------------------------------------------------------------------------------------------------------------------------------------------------------------------------------------------------------------------------------------------------------------------------------------------------------------------------------------------------------------------------------------------------------------------------------------------------------------------------------------------------------------------------------------------------------------------------------------------|----------|------------------|-----------------------------------------------------------------------------------------------------------------------------------------------------------------------------------------------------------------------------------------------------------------------------------------------------------------------------------------------------------------------------------------------------------------------------------------------------------------------------------------------------------------------------------------------------------------------------------------------------------------------------------------------------------------------------------------------------------------------------------------------------------------------------------------------------------------------------------------------------------------------------------------------------------------------------------------------------------------------------------------------------------------------|-----------------------------------|--------------|----------------------------------------------------------------------------------------------------------------------------------------------------------------------------------------------------------------------------------------------------------------------------------------------------------------------------------------------------------------------------------------------------------------------------------------------------------------------------------------------------------------------------------------------------------------------------------------------------------------|--------------|--|
| Map<br>label | Name (updated 2015)                                                                     | Ref.        | Original SINC description                                                                                                                                                                                                                                                                                                                                                                                                                                                                                                                                                                       | Туре     | Grade            | Description of New/Extension                                                                                                                                                                                                                                                                                                                                                                                                                                                                                                                                                                                                                                                                                                                                                                                                                                                                                                                                                                                          | Туре                              | LBH<br>Grade | Discussion (including level of designation)                                                                                                                                                                                                                                                                                                                                                                                                                                                                                                                                                                    | Size<br>(ha) |  |
| 4            | New Years Green                                                                         | HiBI 08     | Composed a broadleaved secondary woodland (planted in the late 19th century), herb-rich semi-improved neutral grassland, scrub, tall herbs, hedges and ditches. Woodland is fairly species rich and includes the locally scarce buckthorn Rhamnus catharticus, as well as hazel Corylus avellana, and spindle Euonymus europaeus. The field to the northeast of the wood is an unimproved, horse-grazed pasture, with a central area of herb-rich grassland. Locally rare species, such as sneezewort Chillea ptarmica, have been recorded here. This area is bordered by scrub and tall herbs. | Addition | Grade<br>1       | The ditch, hedgerows and the fields to the north and west of Newyears Green Covert have been added to the SINC. These appear to reasonably species-rich and include greater stitchwort Stellaria holostea, upright hedge parsley Torilis japonica and the locally uncommon bearded couch Elymus caninus. Mature hedges, which include sessile oak Quercus petraea, and a partially water-filled ditch, form a boundary to the northern edge of this section. Another locally scarce species, musk thistle Carduus nutans, is in the field between the ditch and the Highway Farm buildings. A badger sett is present near the farm entrance, off Harvil Road. Deer, badger, rabbit, house martin, green woodpecker, jay and blue tit are known to frequent the site.                                                                                                                                                                                                                                                  | Remove                            | Remove       | The habitats recorded on the site in 2015 were common and widespread habitats within the Borough, dominated by improved grassland with hedgerows and scattered trees. The habitats, in particular the grasslands, were species-poor with only common species recorded. This may be as a result of management practices to support grazing, with the site also subject to frequent disturbance from vehicles, with frequent fly-tipping along hedgerows. In addition, the site did not appear particularly accessible and did not therefore provide a resource for the local community.  Recommend for removal. | N/A          |  |
| 5            | Herlwyn Park<br>Recreation<br>Ground and<br>Railway Banks                               | HiBII<br>35 | by set up and can therbs.                                                                                                                                                                                                                                                                                                                                                                                                                                                                                                                                                                       | New      | Grade<br>2       | The railway embankments comprise dense trees and scrub with pedunculate oak, silver birch, blackthorn, buddleia, false acacia, rank ivy and black bryony. Standing decaying timber is present and the scrub is likely to provide shelter and feeding habitats for a range of birds, mammals and invertebrates. The park comprises areas of amenity grassland, with rugby pitches used by Ruislip RFC, partially divided by treelines. These include old (probably historically pollarded) pedunculate oaks, providing potentially important saproxylic habitats. An over-grown hedgerow with trees, including hornbeam, marks the east boundary of the site. The grassland itself is not considered to be on conservation interest. There are good rough grassland and scrub habitats at several points on the perimeter, including flora such as cow parsley, ground ivy, field rose and caper spurge. The local hoverfly Didea fasciata occurs here. On the south margin there is a large vegetated mound with elm. | New                               | Grade 2      | Similar as previously.  Recommend that the site is added as a New SINC of Local value.                                                                                                                                                                                                                                                                                                                                                                                                                                                                                                                         | 7.63         |  |

|              |                                                       |             | ry of existing SINC designation (if ole; for extensions. Source: GLC,                                                                                                                                                                                                                                                                                                                                                                                    | 2005 Sur  | vey and <i>i</i> | Assessment (if available; Source: GLA 2005)                                                                                                                                                                                                                                                                                                                                                                                                                                                                                                                                                                                                                                                                                                                                                                                                                                                                                                                                                                                                                                                                                                                                                                                                                                                                                                                                                                                                                                                                                                                                                                                                                                                                                                                                                             |           | 2015 Update Survey and Assessment |                                                                                                                                                                                                                                                                                                                                                                                                                                                                                                                                                                                                                                                |              |  |  |
|--------------|-------------------------------------------------------|-------------|----------------------------------------------------------------------------------------------------------------------------------------------------------------------------------------------------------------------------------------------------------------------------------------------------------------------------------------------------------------------------------------------------------------------------------------------------------|-----------|------------------|---------------------------------------------------------------------------------------------------------------------------------------------------------------------------------------------------------------------------------------------------------------------------------------------------------------------------------------------------------------------------------------------------------------------------------------------------------------------------------------------------------------------------------------------------------------------------------------------------------------------------------------------------------------------------------------------------------------------------------------------------------------------------------------------------------------------------------------------------------------------------------------------------------------------------------------------------------------------------------------------------------------------------------------------------------------------------------------------------------------------------------------------------------------------------------------------------------------------------------------------------------------------------------------------------------------------------------------------------------------------------------------------------------------------------------------------------------------------------------------------------------------------------------------------------------------------------------------------------------------------------------------------------------------------------------------------------------------------------------------------------------------------------------------------------------|-----------|-----------------------------------|------------------------------------------------------------------------------------------------------------------------------------------------------------------------------------------------------------------------------------------------------------------------------------------------------------------------------------------------------------------------------------------------------------------------------------------------------------------------------------------------------------------------------------------------------------------------------------------------------------------------------------------------|--------------|--|--|
| Map<br>label | Name (updated 2015)                                   | Ref.        | Original SINC description                                                                                                                                                                                                                                                                                                                                                                                                                                | Туре      | Grade            | Description of New/Extension                                                                                                                                                                                                                                                                                                                                                                                                                                                                                                                                                                                                                                                                                                                                                                                                                                                                                                                                                                                                                                                                                                                                                                                                                                                                                                                                                                                                                                                                                                                                                                                                                                                                                                                                                                            | Туре      | LBH<br>Grade                      | Discussion (including level of designation)                                                                                                                                                                                                                                                                                                                                                                                                                                                                                                                                                                                                    | Size<br>(ha) |  |  |
| 6            | Fore Street<br>Meadows                                | HiBII<br>44 |                                                                                                                                                                                                                                                                                                                                                                                                                                                          | New       | Grade<br>1       | Situated on the eastern margin of Park Wood NNR, this site comprises two fields of horse-grazed, semi-improved neutral grassland, scattered trees, hedges, ruderal, roughland and a ditch. The grassland is dominated by false oat grass Arrhenatherum elatius, with cock's-foot Dactylis glomerata, and common couch Elytrigia repens. Additional ground flora includes curled dock Rumex conglomeratus, bittersweet Solanum dulcamara, hairy willowherb Epilobium hirsutum, and hogweed Heracleum sphondylium. The native hedges are dominated by common hawthorn Crataegus monogyna, and blackthorn Prunus spinosa, with some elder Sambucus nigra. There are a small number of large pedunculate oak trees Quercus robur, in the horse-grazed northern meadow, including large standing dead and decaying timber. The public footpath in the centre of the site is lined with common flora such as cow parsley Anthriscus sylvestris. The south meadow does not appear to have been grazed for some time and the falseoat grass is interspersed with scrub and tall herbs, such as blackthorn, stinging nettle Urtica dioica, and wood dock Rumex sanguineus. There is a recently-laid native hedge by the roadside to the south. Situated near the south end is a vegetated ditch and associated damp areas, dominated by floating sweet-grass Glyceria fluitans. Both of these are likely to provide habitats for a range of invertebrate species. The value of these sites is increased by their proximity to Park Wood, as they provide an important buffer zone to this NNR. In addition to habitats for saproxylic (dead wood) and wetland invertebrates, the site is likely to provide nectar sources and swarming sites for scarce and rare invertebrates associated with ancient woodland. | Remove    | Remove                            | low species diversity and no notable species recorded. It is possible that the grassland has been improved since 2005 to provide pasture, or simply that the high levels of horse grazing have reduced the value of the grassland. The grassland habitats, and small areas of other habitats (woodland, trees and scrub) are common habitats in the Borough, with extensive areas of higher quality habitats present in the wider area. In addition, the site had no public access and did not provide a resource for the local community, with other public open spaces present in the vicinity.  Recommend for removal.                      | N/A          |  |  |
|              | West Ruislip Golf<br>Course and Old<br>Priory Meadows | HiBI 14     | The golf course and surrounding habitat comprises a diverse mosaic of herb-rich semi-improved neutral grassland, hedge, broad-leaved secondary woodland, scattered trees, scrub, standing water, swamp, running water, tall herbs, ditches and amenity grassland. Great crested newts have previously been seen in a small pond near the railway line. The railway embankment is species-rich with a range of tall herbs and scattered shrubs and trees. | Extension | Grade<br>2       | The area to the west of the River Pinn comprises and old meadow with a rich plant diversity and two narrow fields. To the east of these fields is the River Pinn. The section of river to the north has been dredged in the past and is relatively species-poor but has occasional water chickweed Myosoton aquaticum, which is a locally scarce species. The southern section of the river, beside the golf course, is a rich wetland habitat, enhanced by adjacent wet grassland and a drainage ditch. The river supports water-starwort, brooklime, and fools water-cress, with meadowsweet, common fleabane and hemlock occurring along the banks. The wet grassland is dominated by meadowsweet, tufted hair-grass, gipsywort, red clover, stinging nettle and common knapweed. The ditch supports abundant floating sweet-grass and water-starwort, along with water plantain, fleabane and marsh woundwort.                                                                                                                                                                                                                                                                                                                                                                                                                                                                                                                                                                                                                                                                                                                                                                                                                                                                                      | Extension | Grade 2                           | Partial access available. The habitats appeared to be of a similar condition to that recorded in 2005. The site provides a diverse habitat mosaic comprising the river and associated wetland habitats (similar species present as 2005), relatively species-rich semi-improved neutral grassland, with mature trees and dense and scattered scrub. The site is also important in terms of providing habitat connectivity along the River Pinn. There is also good public access to the north of the site via a footpath along the river, providing access to nature and a countryside feel.  Recommend include as extension, Borough Grade 2. | 9.55         |  |  |

|              |                                                                                  |             | ry of existing SINC designation (if ble; for extensions. Source: GLC, | 2005 Sur | vey and <i>i</i> | Assessment (if available; Source: GLA 2005)                                                                                                                                                                                                                                                                                                                                                                                                                                                                                                                                                                                                                                                                                                                                                                                                                                                                                                                                                                                                                                                                                                                                                                                                                                                                                                    | 2015 Update Survey and Assessment |              |                                                                                                                                                                                                                                                                                                                                                                                                                                                                                                                                         |              |  |
|--------------|----------------------------------------------------------------------------------|-------------|-----------------------------------------------------------------------|----------|------------------|------------------------------------------------------------------------------------------------------------------------------------------------------------------------------------------------------------------------------------------------------------------------------------------------------------------------------------------------------------------------------------------------------------------------------------------------------------------------------------------------------------------------------------------------------------------------------------------------------------------------------------------------------------------------------------------------------------------------------------------------------------------------------------------------------------------------------------------------------------------------------------------------------------------------------------------------------------------------------------------------------------------------------------------------------------------------------------------------------------------------------------------------------------------------------------------------------------------------------------------------------------------------------------------------------------------------------------------------|-----------------------------------|--------------|-----------------------------------------------------------------------------------------------------------------------------------------------------------------------------------------------------------------------------------------------------------------------------------------------------------------------------------------------------------------------------------------------------------------------------------------------------------------------------------------------------------------------------------------|--------------|--|
| Map<br>label | Name (updated 2015)                                                              | Ref.        | Original SINC description                                             | Туре     | Grade            | Description of New/Extension                                                                                                                                                                                                                                                                                                                                                                                                                                                                                                                                                                                                                                                                                                                                                                                                                                                                                                                                                                                                                                                                                                                                                                                                                                                                                                                   | Туре                              | LBH<br>Grade | Discussion (including level of designation)                                                                                                                                                                                                                                                                                                                                                                                                                                                                                             | Size<br>(ha) |  |
| 8            | Ickenham Marsh<br>Complex                                                        | HiBI 13     |                                                                       | Addition | Grade<br>1       | The site forms a diverse landscape of ancient and secondary woodland (some wet), scattered trees, scrub, tall herbs, herb-rich semi-improved neutral grassland, roughland, ruderal, amenity grassland, hedge, bracken, running water, standing water, swamp, reed bed and bare soil. There is an extensive complex of fields, divided by hedges, woodlands, riverine and wetland features. These fields comprise a mosaic ranging from under-grazed to over-grazed (by horses) and also include roughland and meadows which undergo sporadic hay cropping. Wet habitats include seasonal and marshy ditches along some hedgerows, the damp woodland of Freezland Covert and a pond with a large permanent flush supporting at least five species of rush. A wide range of butterflies, hoverflies, crane flies and solitary aculeates have been recorded. Sparrowhawks and buzzards are also present.                                                                                                                                                                                                                                                                                                                                                                                                                                          | Extension                         | Grade 1      | Generally agree with previous assessment, with two parcels complementing connectivity along the stream, and two providing valuable habitat as extensions to existing fields. A further two parcels could not be accessed, and therefore designation of these parcels cannot therefore be supported (this does not necessarily mean that there are no features of ecological value, and the site should be monitored and included as part of the next SINC review).  Recommend including certain parcels as extensions, Borough Grade 1. | 36.63        |  |
| 9            | River Pinn<br>Corridor near<br>Kings College<br>Playing Fields and<br>Manor Farm | HiBII<br>51 |                                                                       | New      | Grade 2          | Habitats include scattered trees, hedge, scrub, herb-rich semi-improved neutral grassland (some wet), amenity grassland, tall herbs, running water and ditches. This stretch of the River Pinn corridor is flanked by rough grassland, hedgerow and wetland features. Much of it has dense belts of native scrub, trees and other vegetation on both banks. The area supports a good diversity of invertebrates and birds, including grey wagtail which is an amber list species. Crack willow, weeping willow, pedunculate oaks and blackthorn grow here, as well as extensive patches of stinging nettle and Indian balsam and occasional hedge bedstraw and wall speedwell. To the west of the grasslands there are wetland areas on both sides of the river, comprising a flushed area, ditches and a copse of grey willow. Flora in this area includes yellow iris, soft rush, compact rush, jointed rush, hard rush, slender tufted-sedge, sheep's sorrel and marsh foxtail. Action to restrict outflow from the ditches would help to conserve and enhance the high value wet grassland features and would delay seasonal drying of the ditches. The native hedge fragments, rough grassland, trees and large decaying timbers on the margins of Ruislip Cricket Club are included in the site, although the cricket pitch is excluded. | New                               | Grade 1      | Broadly agree with previous assessment, with the mosaic of habitats along the River Pinn providing a potentially valuable wildlife corridor.  Recommend designation as a New SINC of Borough Grade 1 value.                                                                                                                                                                                                                                                                                                                             | 11.67        |  |
| 10           | Yeading Brook &<br>Minet Country<br>Park                                         |             |                                                                       | Addition | Grade<br>1       | the cheket pitch is excluded.                                                                                                                                                                                                                                                                                                                                                                                                                                                                                                                                                                                                                                                                                                                                                                                                                                                                                                                                                                                                                                                                                                                                                                                                                                                                                                                  | Extension                         | Grade 1      | Series of open spaces supporting a diverse habitat mosaic along watercourses (Yeading Brook and Grand Union Canal) providing a potentially valuable wildlife corridor between other existing SINCs. Includes a large parcel associated with Minet Country Park previously suggested along with Hitherbroom Park. These should be treated as separate designations (see site 12).  Recommend designation as extension, Borough                                                                                                           | 73.37        |  |