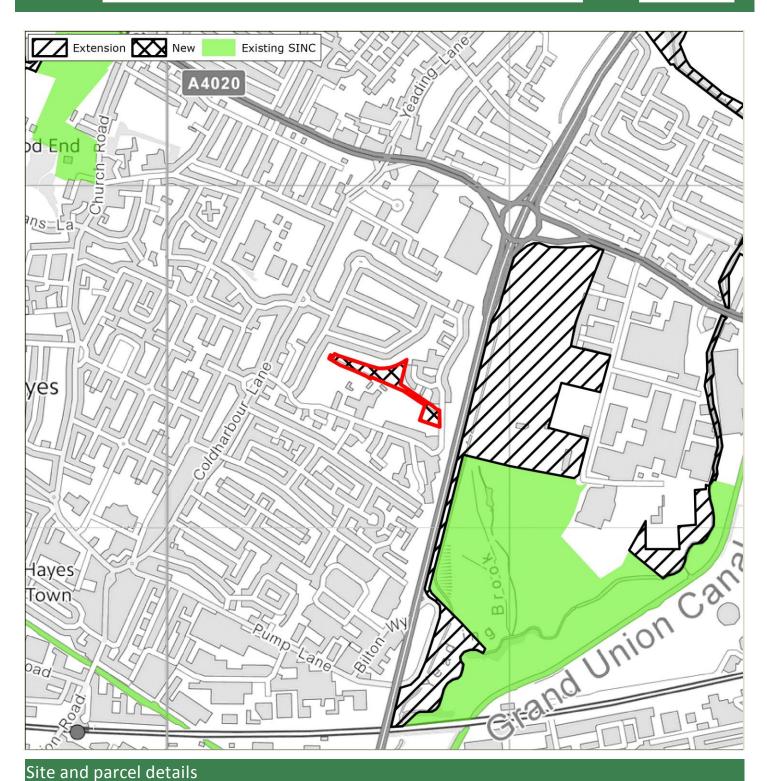

## 3 Survey Findings and Assessment

- 3.1 The survey proformas are provided in **Appendix 1**. **Appendix 2** provides mapping summarising the recommendations, identifying existing SINCs; proposed new/extended SINCs recommended for removal (due to low value or insufficient access); and Grade 1 (Metropolitan, Borough Grade 1) and Grade 2 (Borough Grade 2 or Local) new/extended SINCs. Further detail regarding the recommended level of designation for each site (Metropolitan, Borough Grade 1, Borough Grade or Local) is provided in the GIS linked database.
- 3.2 Further detail regarding the assessment conclusions are provided in **Table 3.1** below. For context, this includes a summary of the original citation (where available and applicable to those sites recommended for extension); and where available the rationale for the 2005 recommendation.

#### Summary

- 3.3 In summary, **37 proposed new/extended SINCs were considered in 2015.** Note that this figure varies from the figure identified in 2005. This is because following survey in 2015 a number of the sites identified in 2005 were split to create separate sites given the geographical isolation of parcels, or to better reflect the character of separate parcels.
- 3.4 Of the 37 sites, **11 were recommended for removal in their entirety**. Of these, eight were recommended for removal as the ecological value as identified in 2015 did not warrant designation; whilst the remaining three were recommended for removal due to a lack of access which meant that robust conclusions could not be reached regarding their quality.
- 3.5 **Twenty-six proposed new/extended SINCs have been recommended for designation in 2015** at some level given their quality. However, of these, 12 were recommended for partial removal. Certain survey parcels were either considered to be of insufficient ecological value to warrant designation; others could not be accessed; or some parcels appeared to have been identified for designation in 2005 in error (perhaps as a result of digitisation errors).
- 3.6 As above, it is important to note that sites recommended for removal given lack of access may support features of ecological value, and it is therefore recommended that such sites are monitored and included as part of the next SINC review.
- 3.7 The 26 recommended proposed new/extended SINCs include the following levels of designation:
  - 2 Sites of Metropolitan Importance (both extensions to existing SINCs)
  - 9 Sites of Borough Grade 1 Importance (5 new and 4 extensions)
  - 10 Sites of Borough Grade 1 Importance (6 new and 4 extensions)
  - 5 Sites of Local Importance (5 new)