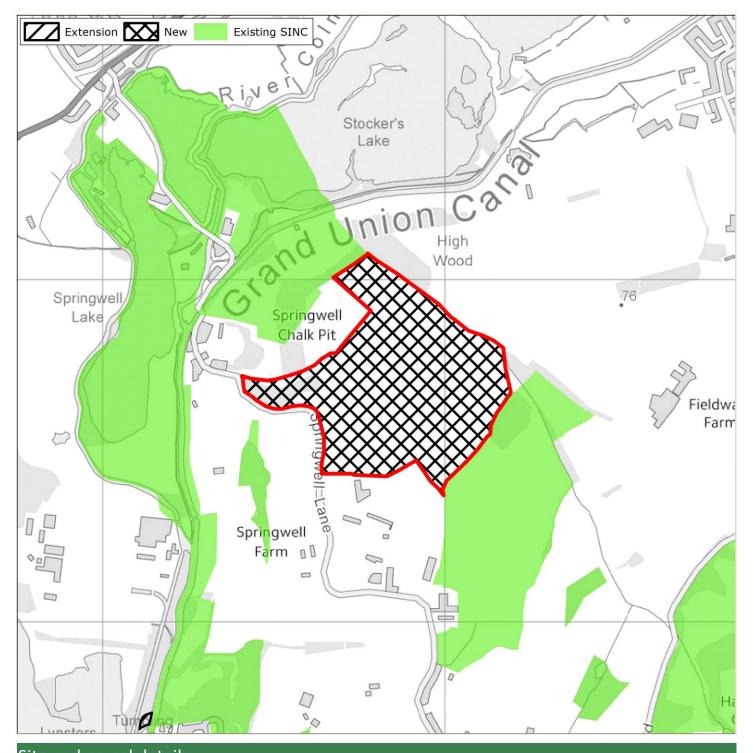

## 3 Survey Findings and Assessment

- 3.1 The survey proformas are provided in **Appendix 1**. **Appendix 2** provides mapping summarising the recommendations, identifying existing SINCs; proposed new/extended SINCs recommended for removal (due to low value or insufficient access); and Grade 1 (Metropolitan, Borough Grade 1) and Grade 2 (Borough Grade 2 or Local) new/extended SINCs. Further detail regarding the recommended level of designation for each site (Metropolitan, Borough Grade 1, Borough Grade or Local) is provided in the GIS linked database.
- 3.2 Further detail regarding the assessment conclusions are provided in **Table 3.1** below. For context, this includes a summary of the original citation (where available and applicable to those sites recommended for extension); and where available the rationale for the 2005 recommendation.

#### Summary

- 3.3 In summary, **37 proposed new/extended SINCs were considered in 2015.** Note that this figure varies from the figure identified in 2005. This is because following survey in 2015 a number of the sites identified in 2005 were split to create separate sites given the geographical isolation of parcels, or to better reflect the character of separate parcels.
- 3.4 Of the 37 sites, **11 were recommended for removal in their entirety**. Of these, eight were recommended for removal as the ecological value as identified in 2015 did not warrant designation; whilst the remaining three were recommended for removal due to a lack of access which meant that robust conclusions could not be reached regarding their quality.
- 3.5 **Twenty-six proposed new/extended SINCs have been recommended for designation in 2015** at some level given their quality. However, of these, 12 were recommended for partial removal. Certain survey parcels were either considered to be of insufficient ecological value to warrant designation; others could not be accessed; or some parcels appeared to have been identified for designation in 2005 in error (perhaps as a result of digitisation errors).
- 3.6 As above, it is important to note that sites recommended for removal given lack of access may support features of ecological value, and it is therefore recommended that such sites are monitored and included as part of the next SINC review.
- 3.7 The 26 recommended proposed new/extended SINCs include the following levels of designation:
  - 2 Sites of Metropolitan Importance (both extensions to existing SINCs)
  - 9 Sites of Borough Grade 1 Importance (5 new and 4 extensions)
  - 10 Sites of Borough Grade 1 Importance (6 new and 4 extensions)
  - 5 Sites of Local Importance (5 new)