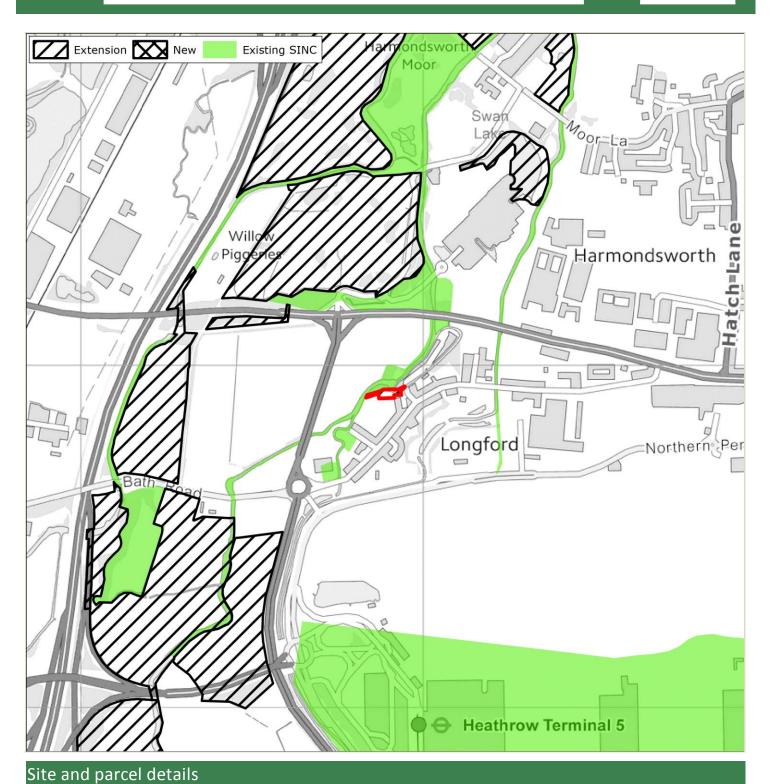

## 3 Survey Findings and Assessment

- 3.1 The survey proformas are provided in **Appendix 1**. **Appendix 2** provides mapping summarising the recommendations, identifying existing SINCs; proposed new/extended SINCs recommended for removal (due to low value or insufficient access); and Grade 1 (Metropolitan, Borough Grade 1) and Grade 2 (Borough Grade 2 or Local) new/extended SINCs. Further detail regarding the recommended level of designation for each site (Metropolitan, Borough Grade 1, Borough Grade or Local) is provided in the GIS linked database.
- 3.2 Further detail regarding the assessment conclusions are provided in **Table 3.1** below. For context, this includes a summary of the original citation (where available and applicable to those sites recommended for extension); and where available the rationale for the 2005 recommendation.

#### Summary

- 3.3 In summary, **37 proposed new/extended SINCs were considered in 2015.** Note that this figure varies from the figure identified in 2005. This is because following survey in 2015 a number of the sites identified in 2005 were split to create separate sites given the geographical isolation of parcels, or to better reflect the character of separate parcels.
- 3.4 Of the 37 sites, **11 were recommended for removal in their entirety**. Of these, eight were recommended for removal as the ecological value as identified in 2015 did not warrant designation; whilst the remaining three were recommended for removal due to a lack of access which meant that robust conclusions could not be reached regarding their quality.
- 3.5 **Twenty-six proposed new/extended SINCs have been recommended for designation in 2015** at some level given their quality. However, of these, 12 were recommended for partial removal. Certain survey parcels were either considered to be of insufficient ecological value to warrant designation; others could not be accessed; or some parcels appeared to have been identified for designation in 2005 in error (perhaps as a result of digitisation errors).
- 3.6 As above, it is important to note that sites recommended for removal given lack of access may support features of ecological value, and it is therefore recommended that such sites are monitored and included as part of the next SINC review.
- 3.7 The 26 recommended proposed new/extended SINCs include the following levels of designation:
  - 2 Sites of Metropolitan Importance (both extensions to existing SINCs)
  - 9 Sites of Borough Grade 1 Importance (5 new and 4 extensions)
  - 10 Sites of Borough Grade 1 Importance (6 new and 4 extensions)
  - 5 Sites of Local Importance (5 new)