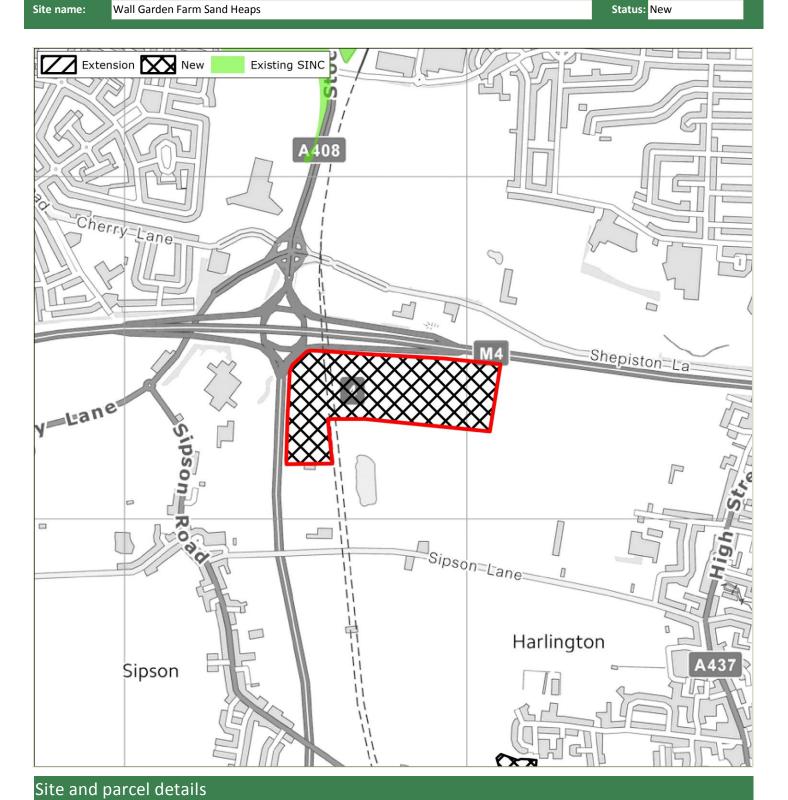

Table 3.1 Recommendations for proposed new/extended SINCs

|              |                                                                           |             | ry of existing SINC designation (if ole; for extensions. Source: GLC,                                                                                                                                                                                                                                                                                                                                                                                                                                                                                                                                                                                                                            | 2005 Sur | vey and    | Assessment (if available; Source: GLA 2005)                                                                                                                                                                                                                                                                                                                                                                                                                                                                                                                                                                                                                                                                                                                                                                                                                                                                                                                                                                                                                                                                                  | 2015 Update Survey and Assessment |              |                                                                                                                                                                                                                                                                                                                                                                                                                                                                                                                                                        |              |  |
|--------------|---------------------------------------------------------------------------|-------------|--------------------------------------------------------------------------------------------------------------------------------------------------------------------------------------------------------------------------------------------------------------------------------------------------------------------------------------------------------------------------------------------------------------------------------------------------------------------------------------------------------------------------------------------------------------------------------------------------------------------------------------------------------------------------------------------------|----------|------------|------------------------------------------------------------------------------------------------------------------------------------------------------------------------------------------------------------------------------------------------------------------------------------------------------------------------------------------------------------------------------------------------------------------------------------------------------------------------------------------------------------------------------------------------------------------------------------------------------------------------------------------------------------------------------------------------------------------------------------------------------------------------------------------------------------------------------------------------------------------------------------------------------------------------------------------------------------------------------------------------------------------------------------------------------------------------------------------------------------------------------|-----------------------------------|--------------|--------------------------------------------------------------------------------------------------------------------------------------------------------------------------------------------------------------------------------------------------------------------------------------------------------------------------------------------------------------------------------------------------------------------------------------------------------------------------------------------------------------------------------------------------------|--------------|--|
| Map<br>label | Name (updated 2015)                                                       | Ref.        | Original SINC description                                                                                                                                                                                                                                                                                                                                                                                                                                                                                                                                                                                                                                                                        | Туре     | Grade      | Description of New/Extension                                                                                                                                                                                                                                                                                                                                                                                                                                                                                                                                                                                                                                                                                                                                                                                                                                                                                                                                                                                                                                                                                                 | Туре                              | LBH<br>Grade | Discussion (including level of designation)                                                                                                                                                                                                                                                                                                                                                                                                                                                                                                            | Size<br>(ha) |  |
| 1            | Wall Garden<br>Farm Sand Heaps                                            | HiBI 19     |                                                                                                                                                                                                                                                                                                                                                                                                                                                                                                                                                                                                                                                                                                  | New      | Grade<br>1 | A series of large sand heaps associated with adjacent active gravel workings. These support a breeding colony of sand martins and are said to be have been left <i>in situ</i> by the contractors for this reason. The extensive reseeded grassland and ruderal areas to the north and east, along with included operational silt pits, provide habitats likely to give rise to a large biomass of invertebrate aerial "plankton", and are included as likely feeding grounds for the sand martins. Skylarks are currently present in this grassland, although their breeding status is unknown.                                                                                                                                                                                                                                                                                                                                                                                                                                                                                                                             | Remove                            |              | No access. Viewed from the road, appears to remain an active minerals site, with apparent changes to areas being worked and those areas vegetated. Significant working to the sand heaps is likely to have reduced the value of the habitat.  Site was not accessible at the time of survey and a SINC designation cannot therefore be supported. This does not necessarily mean that there are no features of ecological value. The site should be monitored and included as part of the next SINC review.                                            | N/A          |  |
| 2            | Haste Hill and<br>Northwood Golf<br>Courses, and<br>Northwood<br>Cemetery | HiBI 09     | The two golf courses are adjacent to Copse Wood and Park Wood NNR. Streams from the golf courses enter the NNR to the west and so maintaining water quality is important. The sites are composed of a mosaic of fragmented secondary woodland (some wet), coniferous woodland, acid grassland strips along the woodland edges, semi-improved neutral grassland (some wet), bracken, hedge, scrub, bare soil, golf fairways and small watercourses. A single woodland flush is present in the south west with galingale <i>Cyperus longus</i> , present along with other characteristic species. Hornets <i>Vespa crabro</i> , are present and there is a good range of standing decaying timber. | Addition | Grade<br>1 | The site is redefined to include all tree masses, scrub, rough grassland and seasonal and permanent drains and watercourses and their riparian zones, but excluding the frequently-mown golf course greens and fairways. It would be a high priority to allow the development of 3m+ rough grassland riparian strips along the streams to protect them from pollutants in runoff from the greens. Northwood cemetery is added. Adders, grass snakes and slow-worms are seen fairly regularly in the cemetery by Local Authority staff, who are apparently able to distinguish between these reptiles. A large semipermanent pile of leaf litter to the west may provide breeding habitat for adders. Part of Northwood Recreation Ground is added to include three mature black poplars <i>Populus nigra betulifolia</i> , a species-poor grassland flush (which would benefit from sympathetic management) as well as native hedges and trees.                                                                                                                                                                              | New                               | Grade 2      | Golf courses and cemetery as previously described. Habitats not particularly unusual in their own right, but the mosaic of habitats likely to support a wide range of wildlife particularly given adjacent designated sites. Sports pitch in east of the site does not provide ecological value and is recommended for removal.  Recommend that the site is added as a New SINC of Borough Grade 2 value.                                                                                                                                              | 84.83        |  |
| 3            | St Vincent's<br>Hospital Meadow                                           | HiBII<br>22 | Composed of scattered trees, bramble scrub, semi-improved neutral grassland, roughland, ruderal, bare soil and amenity grassland. The field is rich in butterflies and grasshoppers.  Borders Park Wood NNR to the west.                                                                                                                                                                                                                                                                                                                                                                                                                                                                         | Addition | Grade<br>1 | A field to the south-west of the hospital is added to the site. This false oat-grass Arrhenatherum elatius, and perennial rye-grass Lolium perenne, dominated area has relatively rich flora, including abundant crested dog's-tail Cynosurus cristatus, as well as pineappleweed Matricaria discoidea, common centaury Centaurium erythraea, red clover Trifolium pratense, smooth tare Vicia tetrasperma, and small melilot Melilotus indicus. Its southern aspect and pathadjacent bare soil provide nesting sites for fossil solitary Aculeates spp., while pedunculate oaks Quercus robur, dog rose Rosa canina, and common hawthorns Crataegus monogyna, grow as probable hedgerow remnants on the south margin. The site is contiguous with Park Wood NNR to the west and is likely to provide a range of resources, including nectar sources, for scarce woodland insects associated with the NNR. The south meadow has been redefined as a smaller area as a result of encroachment from new housing to the south. The area to the north of the hospital is redrawn to exclude a vehicle access route and car park. | Remove                            | Remove       | Although the habitats and species recorded in 2015 were similar to those recorded in 2005, the habitats and, particularly the grassland, were not particularly species-rich or structurally diverse, and did not support any notable species, representing habitats relatively common and widespread in the Borough. In addition, the immediate surroundings supported abundant open space and habitats of much greater ecological value. No features of particular ecological value were recorded on the site itself in 2015.  Recommend for removal. | N/A          |  |