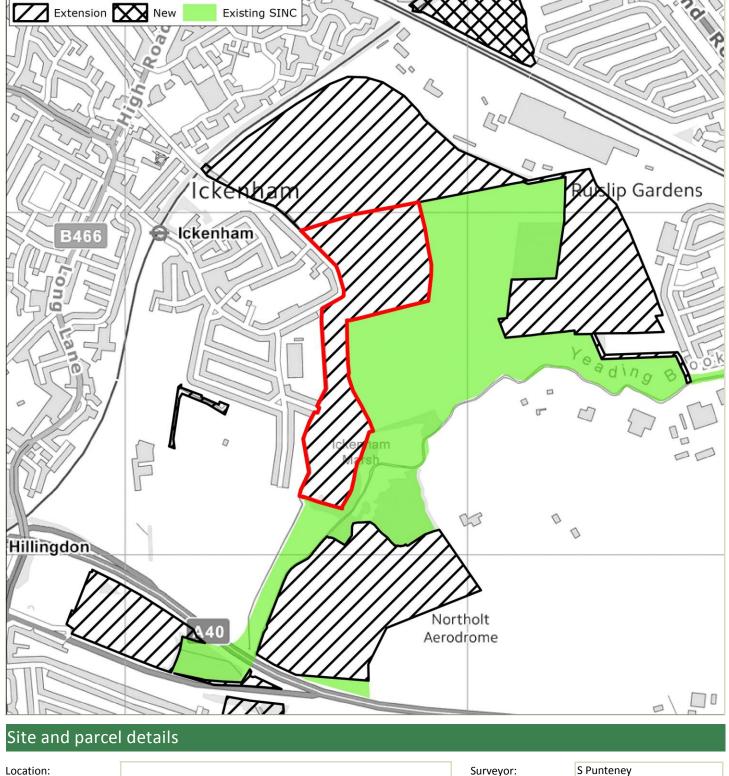

Table 3.1 Recommendations for proposed new/extended SINCs

|              |                                                                           |             | ry of existing SINC designation (if ole; for extensions. Source: GLC,                                                                                                                                                                                                                                                                                                                                                                                                                                                                                                                                                                                                                            | 2005 Sur | vey and    | Assessment (if available; Source: GLA 2005)                                                                                                                                                                                                                                                                                                                                                                                                                                                                                                                                                                                                                                                                                                                                                                                                                                                                                                                                                                                                                                                                                  | 2015 Update Survey and Assessment |              |                                                                                                                                                                                                                                                                                                                                                                                                                                                                                                                                                        |              |  |
|--------------|---------------------------------------------------------------------------|-------------|--------------------------------------------------------------------------------------------------------------------------------------------------------------------------------------------------------------------------------------------------------------------------------------------------------------------------------------------------------------------------------------------------------------------------------------------------------------------------------------------------------------------------------------------------------------------------------------------------------------------------------------------------------------------------------------------------|----------|------------|------------------------------------------------------------------------------------------------------------------------------------------------------------------------------------------------------------------------------------------------------------------------------------------------------------------------------------------------------------------------------------------------------------------------------------------------------------------------------------------------------------------------------------------------------------------------------------------------------------------------------------------------------------------------------------------------------------------------------------------------------------------------------------------------------------------------------------------------------------------------------------------------------------------------------------------------------------------------------------------------------------------------------------------------------------------------------------------------------------------------------|-----------------------------------|--------------|--------------------------------------------------------------------------------------------------------------------------------------------------------------------------------------------------------------------------------------------------------------------------------------------------------------------------------------------------------------------------------------------------------------------------------------------------------------------------------------------------------------------------------------------------------|--------------|--|
| Map<br>label | Name (updated 2015)                                                       | Ref.        | Original SINC description                                                                                                                                                                                                                                                                                                                                                                                                                                                                                                                                                                                                                                                                        | Туре     | Grade      | Description of New/Extension                                                                                                                                                                                                                                                                                                                                                                                                                                                                                                                                                                                                                                                                                                                                                                                                                                                                                                                                                                                                                                                                                                 | Туре                              | LBH<br>Grade | Discussion (including level of designation)                                                                                                                                                                                                                                                                                                                                                                                                                                                                                                            | Size<br>(ha) |  |
| 1            | Wall Garden<br>Farm Sand Heaps                                            | HiBI 19     |                                                                                                                                                                                                                                                                                                                                                                                                                                                                                                                                                                                                                                                                                                  | New      | Grade<br>1 | A series of large sand heaps associated with adjacent active gravel workings. These support a breeding colony of sand martins and are said to be have been left <i>in situ</i> by the contractors for this reason. The extensive reseeded grassland and ruderal areas to the north and east, along with included operational silt pits, provide habitats likely to give rise to a large biomass of invertebrate aerial "plankton", and are included as likely feeding grounds for the sand martins. Skylarks are currently present in this grassland, although their breeding status is unknown.                                                                                                                                                                                                                                                                                                                                                                                                                                                                                                                             | Remove                            |              | No access. Viewed from the road, appears to remain an active minerals site, with apparent changes to areas being worked and those areas vegetated. Significant working to the sand heaps is likely to have reduced the value of the habitat.  Site was not accessible at the time of survey and a SINC designation cannot therefore be supported. This does not necessarily mean that there are no features of ecological value. The site should be monitored and included as part of the next SINC review.                                            | N/A          |  |
| 2            | Haste Hill and<br>Northwood Golf<br>Courses, and<br>Northwood<br>Cemetery | HiBI 09     | The two golf courses are adjacent to Copse Wood and Park Wood NNR. Streams from the golf courses enter the NNR to the west and so maintaining water quality is important. The sites are composed of a mosaic of fragmented secondary woodland (some wet), coniferous woodland, acid grassland strips along the woodland edges, semi-improved neutral grassland (some wet), bracken, hedge, scrub, bare soil, golf fairways and small watercourses. A single woodland flush is present in the south west with galingale <i>Cyperus longus</i> , present along with other characteristic species. Hornets <i>Vespa crabro</i> , are present and there is a good range of standing decaying timber. | Addition | Grade<br>1 | The site is redefined to include all tree masses, scrub, rough grassland and seasonal and permanent drains and watercourses and their riparian zones, but excluding the frequently-mown golf course greens and fairways. It would be a high priority to allow the development of 3m+ rough grassland riparian strips along the streams to protect them from pollutants in runoff from the greens. Northwood cemetery is added. Adders, grass snakes and slow-worms are seen fairly regularly in the cemetery by Local Authority staff, who are apparently able to distinguish between these reptiles. A large semipermanent pile of leaf litter to the west may provide breeding habitat for adders. Part of Northwood Recreation Ground is added to include three mature black poplars <i>Populus nigra betulifolia</i> , a species-poor grassland flush (which would benefit from sympathetic management) as well as native hedges and trees.                                                                                                                                                                              | New                               | Grade 2      | Golf courses and cemetery as previously described. Habitats not particularly unusual in their own right, but the mosaic of habitats likely to support a wide range of wildlife particularly given adjacent designated sites. Sports pitch in east of the site does not provide ecological value and is recommended for removal.  Recommend that the site is added as a New SINC of Borough Grade 2 value.                                                                                                                                              | 84.83        |  |
| 3            | St Vincent's<br>Hospital Meadow                                           | HiBII<br>22 | Composed of scattered trees, bramble scrub, semi-improved neutral grassland, roughland, ruderal, bare soil and amenity grassland. The field is rich in butterflies and grasshoppers.  Borders Park Wood NNR to the west.                                                                                                                                                                                                                                                                                                                                                                                                                                                                         | Addition | Grade<br>1 | A field to the south-west of the hospital is added to the site. This false oat-grass Arrhenatherum elatius, and perennial rye-grass Lolium perenne, dominated area has relatively rich flora, including abundant crested dog's-tail Cynosurus cristatus, as well as pineappleweed Matricaria discoidea, common centaury Centaurium erythraea, red clover Trifolium pratense, smooth tare Vicia tetrasperma, and small melilot Melilotus indicus. Its southern aspect and pathadjacent bare soil provide nesting sites for fossil solitary Aculeates spp., while pedunculate oaks Quercus robur, dog rose Rosa canina, and common hawthorns Crataegus monogyna, grow as probable hedgerow remnants on the south margin. The site is contiguous with Park Wood NNR to the west and is likely to provide a range of resources, including nectar sources, for scarce woodland insects associated with the NNR. The south meadow has been redefined as a smaller area as a result of encroachment from new housing to the south. The area to the north of the hospital is redrawn to exclude a vehicle access route and car park. | Remove                            | Remove       | Although the habitats and species recorded in 2015 were similar to those recorded in 2005, the habitats and, particularly the grassland, were not particularly species-rich or structurally diverse, and did not support any notable species, representing habitats relatively common and widespread in the Borough. In addition, the immediate surroundings supported abundant open space and habitats of much greater ecological value. No features of particular ecological value were recorded on the site itself in 2015.  Recommend for removal. | N/A          |  |

|              | Summary of existing SINC designation (in applicable; for extensions. Source: GLC, 1988) |             |                                                                                                                                                                                                                                                                                                                                                                                                                                                                                                                                                                                                 |          | vey and <i>i</i> | Assessment (if available; Source: GLA 2005)                                                                                                                                                                                                                                                                                                                                                                                                                                                                                                                                                                                                                                                                                                                                                                                                                                                                                                                                                                           | 2015 Update Survey and Assessment |              |                                                                                                                                                                                                                                                                                                                                                                                                                                                                                                                                                                                                                |              |  |
|--------------|-----------------------------------------------------------------------------------------|-------------|-------------------------------------------------------------------------------------------------------------------------------------------------------------------------------------------------------------------------------------------------------------------------------------------------------------------------------------------------------------------------------------------------------------------------------------------------------------------------------------------------------------------------------------------------------------------------------------------------|----------|------------------|-----------------------------------------------------------------------------------------------------------------------------------------------------------------------------------------------------------------------------------------------------------------------------------------------------------------------------------------------------------------------------------------------------------------------------------------------------------------------------------------------------------------------------------------------------------------------------------------------------------------------------------------------------------------------------------------------------------------------------------------------------------------------------------------------------------------------------------------------------------------------------------------------------------------------------------------------------------------------------------------------------------------------|-----------------------------------|--------------|----------------------------------------------------------------------------------------------------------------------------------------------------------------------------------------------------------------------------------------------------------------------------------------------------------------------------------------------------------------------------------------------------------------------------------------------------------------------------------------------------------------------------------------------------------------------------------------------------------------|--------------|--|
| Map<br>label | Name (updated 2015)                                                                     | Ref.        | Original SINC description                                                                                                                                                                                                                                                                                                                                                                                                                                                                                                                                                                       | Туре     | Grade            | Description of New/Extension                                                                                                                                                                                                                                                                                                                                                                                                                                                                                                                                                                                                                                                                                                                                                                                                                                                                                                                                                                                          | Туре                              | LBH<br>Grade | Discussion (including level of designation)                                                                                                                                                                                                                                                                                                                                                                                                                                                                                                                                                                    | Size<br>(ha) |  |
| 4            | New Years Green                                                                         | HiBI 08     | Composed a broadleaved secondary woodland (planted in the late 19th century), herb-rich semi-improved neutral grassland, scrub, tall herbs, hedges and ditches. Woodland is fairly species rich and includes the locally scarce buckthorn Rhamnus catharticus, as well as hazel Corylus avellana, and spindle Euonymus europaeus. The field to the northeast of the wood is an unimproved, horse-grazed pasture, with a central area of herb-rich grassland. Locally rare species, such as sneezewort Chillea ptarmica, have been recorded here. This area is bordered by scrub and tall herbs. | Addition | Grade<br>1       | The ditch, hedgerows and the fields to the north and west of Newyears Green Covert have been added to the SINC. These appear to reasonably species-rich and include greater stitchwort Stellaria holostea, upright hedge parsley Torilis japonica and the locally uncommon bearded couch Elymus caninus. Mature hedges, which include sessile oak Quercus petraea, and a partially water-filled ditch, form a boundary to the northern edge of this section. Another locally scarce species, musk thistle Carduus nutans, is in the field between the ditch and the Highway Farm buildings. A badger sett is present near the farm entrance, off Harvil Road. Deer, badger, rabbit, house martin, green woodpecker, jay and blue tit are known to frequent the site.                                                                                                                                                                                                                                                  | Remove                            | Remove       | The habitats recorded on the site in 2015 were common and widespread habitats within the Borough, dominated by improved grassland with hedgerows and scattered trees. The habitats, in particular the grasslands, were species-poor with only common species recorded. This may be as a result of management practices to support grazing, with the site also subject to frequent disturbance from vehicles, with frequent fly-tipping along hedgerows. In addition, the site did not appear particularly accessible and did not therefore provide a resource for the local community.  Recommend for removal. | N/A          |  |
| 5            | Herlwyn Park<br>Recreation<br>Ground and<br>Railway Banks                               | HiBII<br>35 | by set up and can therbs.                                                                                                                                                                                                                                                                                                                                                                                                                                                                                                                                                                       | New      | Grade<br>2       | The railway embankments comprise dense trees and scrub with pedunculate oak, silver birch, blackthorn, buddleia, false acacia, rank ivy and black bryony. Standing decaying timber is present and the scrub is likely to provide shelter and feeding habitats for a range of birds, mammals and invertebrates. The park comprises areas of amenity grassland, with rugby pitches used by Ruislip RFC, partially divided by treelines. These include old (probably historically pollarded) pedunculate oaks, providing potentially important saproxylic habitats. An over-grown hedgerow with trees, including hornbeam, marks the east boundary of the site. The grassland itself is not considered to be on conservation interest. There are good rough grassland and scrub habitats at several points on the perimeter, including flora such as cow parsley, ground ivy, field rose and caper spurge. The local hoverfly Didea fasciata occurs here. On the south margin there is a large vegetated mound with elm. | New                               | Grade 2      | Similar as previously.  Recommend that the site is added as a New SINC of Local value.                                                                                                                                                                                                                                                                                                                                                                                                                                                                                                                         | 7.63         |  |

|              |                                                       |             | ry of existing SINC designation (if ole; for extensions. Source: GLC,                                                                                                                                                                                                                                                                                                                                                                                    | 2005 Sur  | vey and <i>i</i> | Assessment (if available; Source: GLA 2005)                                                                                                                                                                                                                                                                                                                                                                                                                                                                                                                                                                                                                                                                                                                                                                                                                                                                                                                                                                                                                                                                                                                                                                                                                                                                                                                                                                                                                                                                                                                                                                                                                                                                                                                                                             |           | 2015 Update Survey and Assessment |                                                                                                                                                                                                                                                                                                                                                                                                                                                                                                                                                                                                                                                |              |  |  |
|--------------|-------------------------------------------------------|-------------|----------------------------------------------------------------------------------------------------------------------------------------------------------------------------------------------------------------------------------------------------------------------------------------------------------------------------------------------------------------------------------------------------------------------------------------------------------|-----------|------------------|---------------------------------------------------------------------------------------------------------------------------------------------------------------------------------------------------------------------------------------------------------------------------------------------------------------------------------------------------------------------------------------------------------------------------------------------------------------------------------------------------------------------------------------------------------------------------------------------------------------------------------------------------------------------------------------------------------------------------------------------------------------------------------------------------------------------------------------------------------------------------------------------------------------------------------------------------------------------------------------------------------------------------------------------------------------------------------------------------------------------------------------------------------------------------------------------------------------------------------------------------------------------------------------------------------------------------------------------------------------------------------------------------------------------------------------------------------------------------------------------------------------------------------------------------------------------------------------------------------------------------------------------------------------------------------------------------------------------------------------------------------------------------------------------------------|-----------|-----------------------------------|------------------------------------------------------------------------------------------------------------------------------------------------------------------------------------------------------------------------------------------------------------------------------------------------------------------------------------------------------------------------------------------------------------------------------------------------------------------------------------------------------------------------------------------------------------------------------------------------------------------------------------------------|--------------|--|--|
| Map<br>label | Name (updated 2015)                                   | Ref.        | Original SINC description                                                                                                                                                                                                                                                                                                                                                                                                                                | Туре      | Grade            | Description of New/Extension                                                                                                                                                                                                                                                                                                                                                                                                                                                                                                                                                                                                                                                                                                                                                                                                                                                                                                                                                                                                                                                                                                                                                                                                                                                                                                                                                                                                                                                                                                                                                                                                                                                                                                                                                                            | Туре      | LBH<br>Grade                      | Discussion (including level of designation)                                                                                                                                                                                                                                                                                                                                                                                                                                                                                                                                                                                                    | Size<br>(ha) |  |  |
| 6            | Fore Street<br>Meadows                                | HiBII<br>44 |                                                                                                                                                                                                                                                                                                                                                                                                                                                          | New       | Grade<br>1       | Situated on the eastern margin of Park Wood NNR, this site comprises two fields of horse-grazed, semi-improved neutral grassland, scattered trees, hedges, ruderal, roughland and a ditch. The grassland is dominated by false oat grass Arrhenatherum elatius, with cock's-foot Dactylis glomerata, and common couch Elytrigia repens. Additional ground flora includes curled dock Rumex conglomeratus, bittersweet Solanum dulcamara, hairy willowherb Epilobium hirsutum, and hogweed Heracleum sphondylium. The native hedges are dominated by common hawthorn Crataegus monogyna, and blackthorn Prunus spinosa, with some elder Sambucus nigra. There are a small number of large pedunculate oak trees Quercus robur, in the horse-grazed northern meadow, including large standing dead and decaying timber. The public footpath in the centre of the site is lined with common flora such as cow parsley Anthriscus sylvestris. The south meadow does not appear to have been grazed for some time and the falseoat grass is interspersed with scrub and tall herbs, such as blackthorn, stinging nettle Urtica dioica, and wood dock Rumex sanguineus. There is a recently-laid native hedge by the roadside to the south. Situated near the south end is a vegetated ditch and associated damp areas, dominated by floating sweet-grass Glyceria fluitans. Both of these are likely to provide habitats for a range of invertebrate species. The value of these sites is increased by their proximity to Park Wood, as they provide an important buffer zone to this NNR. In addition to habitats for saproxylic (dead wood) and wetland invertebrates, the site is likely to provide nectar sources and swarming sites for scarce and rare invertebrates associated with ancient woodland. | Remove    | Remove                            | low species diversity and no notable species recorded. It is possible that the grassland has been improved since 2005 to provide pasture, or simply that the high levels of horse grazing have reduced the value of the grassland. The grassland habitats, and small areas of other habitats (woodland, trees and scrub) are common habitats in the Borough, with extensive areas of higher quality habitats present in the wider area. In addition, the site had no public access and did not provide a resource for the local community, with other public open spaces present in the vicinity.  Recommend for removal.                      | N/A          |  |  |
|              | West Ruislip Golf<br>Course and Old<br>Priory Meadows | HiBI 14     | The golf course and surrounding habitat comprises a diverse mosaic of herb-rich semi-improved neutral grassland, hedge, broad-leaved secondary woodland, scattered trees, scrub, standing water, swamp, running water, tall herbs, ditches and amenity grassland. Great crested newts have previously been seen in a small pond near the railway line. The railway embankment is species-rich with a range of tall herbs and scattered shrubs and trees. | Extension | Grade<br>2       | The area to the west of the River Pinn comprises and old meadow with a rich plant diversity and two narrow fields. To the east of these fields is the River Pinn. The section of river to the north has been dredged in the past and is relatively species-poor but has occasional water chickweed Myosoton aquaticum, which is a locally scarce species. The southern section of the river, beside the golf course, is a rich wetland habitat, enhanced by adjacent wet grassland and a drainage ditch. The river supports water-starwort, brooklime, and fools water-cress, with meadowsweet, common fleabane and hemlock occurring along the banks. The wet grassland is dominated by meadowsweet, tufted hair-grass, gipsywort, red clover, stinging nettle and common knapweed. The ditch supports abundant floating sweet-grass and water-starwort, along with water plantain, fleabane and marsh woundwort.                                                                                                                                                                                                                                                                                                                                                                                                                                                                                                                                                                                                                                                                                                                                                                                                                                                                                      | Extension | Grade 2                           | Partial access available. The habitats appeared to be of a similar condition to that recorded in 2005. The site provides a diverse habitat mosaic comprising the river and associated wetland habitats (similar species present as 2005), relatively species-rich semi-improved neutral grassland, with mature trees and dense and scattered scrub. The site is also important in terms of providing habitat connectivity along the River Pinn. There is also good public access to the north of the site via a footpath along the river, providing access to nature and a countryside feel.  Recommend include as extension, Borough Grade 2. | 9.55         |  |  |

|              |                                                                                  |             | ry of existing SINC designation (if ble; for extensions. Source: GLC, | 2005 Sur | vey and <i>i</i> | Assessment (if available; Source: GLA 2005)                                                                                                                                                                                                                                                                                                                                                                                                                                                                                                                                                                                                                                                                                                                                                                                                                                                                                                                                                                                                                                                                                                                                                                                                                                                                                                    | 2015 Update Survey and Assessment |              |                                                                                                                                                                                                                                                                                                                                                                                                                                                                                                                                         |              |  |
|--------------|----------------------------------------------------------------------------------|-------------|-----------------------------------------------------------------------|----------|------------------|------------------------------------------------------------------------------------------------------------------------------------------------------------------------------------------------------------------------------------------------------------------------------------------------------------------------------------------------------------------------------------------------------------------------------------------------------------------------------------------------------------------------------------------------------------------------------------------------------------------------------------------------------------------------------------------------------------------------------------------------------------------------------------------------------------------------------------------------------------------------------------------------------------------------------------------------------------------------------------------------------------------------------------------------------------------------------------------------------------------------------------------------------------------------------------------------------------------------------------------------------------------------------------------------------------------------------------------------|-----------------------------------|--------------|-----------------------------------------------------------------------------------------------------------------------------------------------------------------------------------------------------------------------------------------------------------------------------------------------------------------------------------------------------------------------------------------------------------------------------------------------------------------------------------------------------------------------------------------|--------------|--|
| Map<br>label | Name (updated 2015)                                                              | Ref.        | Original SINC description                                             | Туре     | Grade            | Description of New/Extension                                                                                                                                                                                                                                                                                                                                                                                                                                                                                                                                                                                                                                                                                                                                                                                                                                                                                                                                                                                                                                                                                                                                                                                                                                                                                                                   | Туре                              | LBH<br>Grade | Discussion (including level of designation)                                                                                                                                                                                                                                                                                                                                                                                                                                                                                             | Size<br>(ha) |  |
| 8            | Ickenham Marsh<br>Complex                                                        | HiBI 13     |                                                                       | Addition | Grade<br>1       | The site forms a diverse landscape of ancient and secondary woodland (some wet), scattered trees, scrub, tall herbs, herb-rich semi-improved neutral grassland, roughland, ruderal, amenity grassland, hedge, bracken, running water, standing water, swamp, reed bed and bare soil. There is an extensive complex of fields, divided by hedges, woodlands, riverine and wetland features. These fields comprise a mosaic ranging from under-grazed to over-grazed (by horses) and also include roughland and meadows which undergo sporadic hay cropping. Wet habitats include seasonal and marshy ditches along some hedgerows, the damp woodland of Freezland Covert and a pond with a large permanent flush supporting at least five species of rush. A wide range of butterflies, hoverflies, crane flies and solitary aculeates have been recorded. Sparrowhawks and buzzards are also present.                                                                                                                                                                                                                                                                                                                                                                                                                                          | Extension                         | Grade 1      | Generally agree with previous assessment, with two parcels complementing connectivity along the stream, and two providing valuable habitat as extensions to existing fields. A further two parcels could not be accessed, and therefore designation of these parcels cannot therefore be supported (this does not necessarily mean that there are no features of ecological value, and the site should be monitored and included as part of the next SINC review).  Recommend including certain parcels as extensions, Borough Grade 1. | 36.63        |  |
| 9            | River Pinn<br>Corridor near<br>Kings College<br>Playing Fields and<br>Manor Farm | HiBII<br>51 |                                                                       | New      | Grade 2          | Habitats include scattered trees, hedge, scrub, herb-rich semi-improved neutral grassland (some wet), amenity grassland, tall herbs, running water and ditches. This stretch of the River Pinn corridor is flanked by rough grassland, hedgerow and wetland features. Much of it has dense belts of native scrub, trees and other vegetation on both banks. The area supports a good diversity of invertebrates and birds, including grey wagtail which is an amber list species. Crack willow, weeping willow, pedunculate oaks and blackthorn grow here, as well as extensive patches of stinging nettle and Indian balsam and occasional hedge bedstraw and wall speedwell. To the west of the grasslands there are wetland areas on both sides of the river, comprising a flushed area, ditches and a copse of grey willow. Flora in this area includes yellow iris, soft rush, compact rush, jointed rush, hard rush, slender tufted-sedge, sheep's sorrel and marsh foxtail. Action to restrict outflow from the ditches would help to conserve and enhance the high value wet grassland features and would delay seasonal drying of the ditches. The native hedge fragments, rough grassland, trees and large decaying timbers on the margins of Ruislip Cricket Club are included in the site, although the cricket pitch is excluded. | New                               | Grade 1      | Broadly agree with previous assessment, with the mosaic of habitats along the River Pinn providing a potentially valuable wildlife corridor.  Recommend designation as a New SINC of Borough Grade 1 value.                                                                                                                                                                                                                                                                                                                             | 11.67        |  |
| 10           | Yeading Brook &<br>Minet Country<br>Park                                         |             |                                                                       | Addition | Grade<br>1       | the cheket pitch is excluded.                                                                                                                                                                                                                                                                                                                                                                                                                                                                                                                                                                                                                                                                                                                                                                                                                                                                                                                                                                                                                                                                                                                                                                                                                                                                                                                  | Extension                         | Grade 1      | Series of open spaces supporting a diverse habitat mosaic along watercourses (Yeading Brook and Grand Union Canal) providing a potentially valuable wildlife corridor between other existing SINCs. Includes a large parcel associated with Minet Country Park previously suggested along with Hitherbroom Park. These should be treated as separate designations (see site 12).  Recommend designation as extension, Borough                                                                                                           | 73.37        |  |