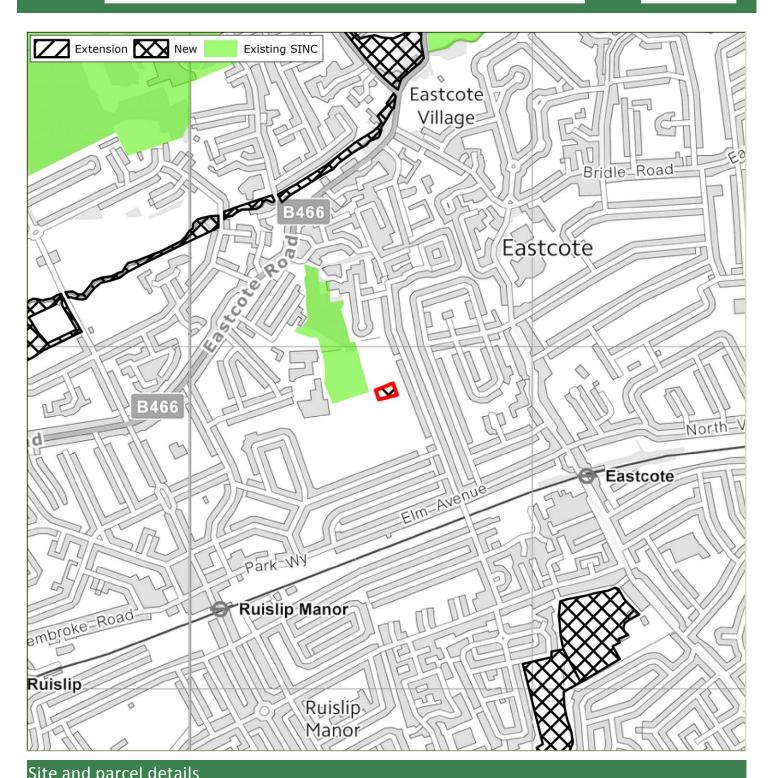

## 3 Survey Findings and Assessment

- 3.1 The survey proformas are provided in **Appendix 1**. **Appendix 2** provides mapping summarising the recommendations, identifying existing SINCs; proposed new/extended SINCs recommended for removal (due to low value or insufficient access); and Grade 1 (Metropolitan, Borough Grade 1) and Grade 2 (Borough Grade 2 or Local) new/extended SINCs. Further detail regarding the recommended level of designation for each site (Metropolitan, Borough Grade 1, Borough Grade or Local) is provided in the GIS linked database.
- 3.2 Further detail regarding the assessment conclusions are provided in **Table 3.1** below. For context, this includes a summary of the original citation (where available and applicable to those sites recommended for extension); and where available the rationale for the 2005 recommendation.

#### Summary

- 3.3 In summary, **37 proposed new/extended SINCs were considered in 2015.** Note that this figure varies from the figure identified in 2005. This is because following survey in 2015 a number of the sites identified in 2005 were split to create separate sites given the geographical isolation of parcels, or to better reflect the character of separate parcels.
- 3.4 Of the 37 sites, **11 were recommended for removal in their entirety**. Of these, eight were recommended for removal as the ecological value as identified in 2015 did not warrant designation; whilst the remaining three were recommended for removal due to a lack of access which meant that robust conclusions could not be reached regarding their quality.
- 3.5 **Twenty-six proposed new/extended SINCs have been recommended for designation in 2015** at some level given their quality. However, of these, 12 were recommended for partial removal. Certain survey parcels were either considered to be of insufficient ecological value to warrant designation; others could not be accessed; or some parcels appeared to have been identified for designation in 2005 in error (perhaps as a result of digitisation errors).
- 3.6 As above, it is important to note that sites recommended for removal given lack of access may support features of ecological value, and it is therefore recommended that such sites are monitored and included as part of the next SINC review.
- 3.7 The 26 recommended proposed new/extended SINCs include the following levels of designation:
  - 2 Sites of Metropolitan Importance (both extensions to existing SINCs)
  - 9 Sites of Borough Grade 1 Importance (5 new and 4 extensions)
  - 10 Sites of Borough Grade 1 Importance (6 new and 4 extensions)
  - 5 Sites of Local Importance (5 new)