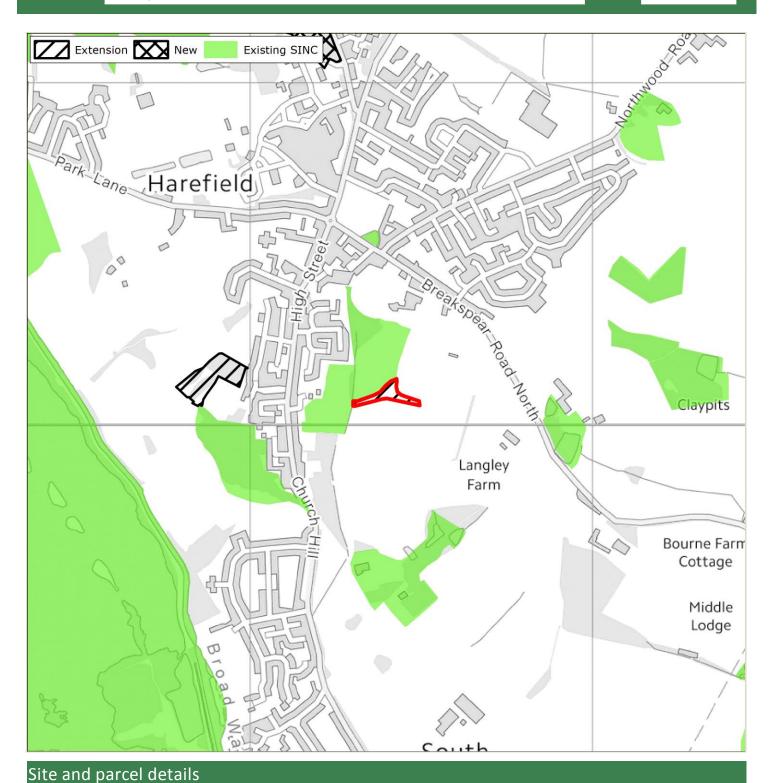

## 3 Survey Findings and Assessment

- 3.1 The survey proformas are provided in **Appendix 1**. **Appendix 2** provides mapping summarising the recommendations, identifying existing SINCs; proposed new/extended SINCs recommended for removal (due to low value or insufficient access); and Grade 1 (Metropolitan, Borough Grade 1) and Grade 2 (Borough Grade 2 or Local) new/extended SINCs. Further detail regarding the recommended level of designation for each site (Metropolitan, Borough Grade 1, Borough Grade or Local) is provided in the GIS linked database.
- 3.2 Further detail regarding the assessment conclusions are provided in **Table 3.1** below. For context, this includes a summary of the original citation (where available and applicable to those sites recommended for extension); and where available the rationale for the 2005 recommendation.

#### Summary

- 3.3 In summary, **37 proposed new/extended SINCs were considered in 2015.** Note that this figure varies from the figure identified in 2005. This is because following survey in 2015 a number of the sites identified in 2005 were split to create separate sites given the geographical isolation of parcels, or to better reflect the character of separate parcels.
- 3.4 Of the 37 sites, **11 were recommended for removal in their entirety**. Of these, eight were recommended for removal as the ecological value as identified in 2015 did not warrant designation; whilst the remaining three were recommended for removal due to a lack of access which meant that robust conclusions could not be reached regarding their quality.
- 3.5 **Twenty-six proposed new/extended SINCs have been recommended for designation in 2015** at some level given their quality. However, of these, 12 were recommended for partial removal. Certain survey parcels were either considered to be of insufficient ecological value to warrant designation; others could not be accessed; or some parcels appeared to have been identified for designation in 2005 in error (perhaps as a result of digitisation errors).
- 3.6 As above, it is important to note that sites recommended for removal given lack of access may support features of ecological value, and it is therefore recommended that such sites are monitored and included as part of the next SINC review.
- 3.7 The 26 recommended proposed new/extended SINCs include the following levels of designation:
  - 2 Sites of Metropolitan Importance (both extensions to existing SINCs)
  - 9 Sites of Borough Grade 1 Importance (5 new and 4 extensions)
  - 10 Sites of Borough Grade 1 Importance (6 new and 4 extensions)
  - 5 Sites of Local Importance (5 new)