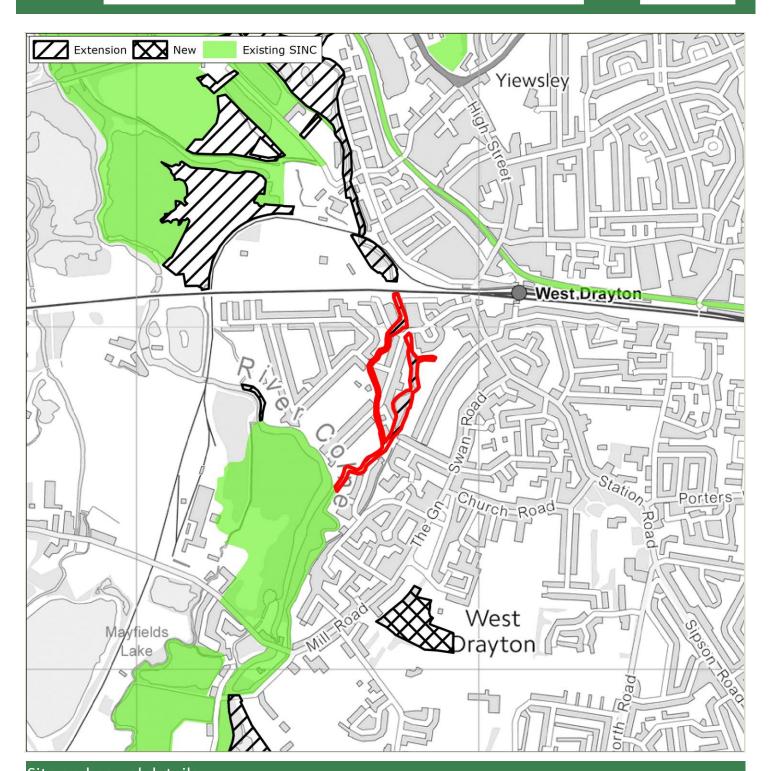

## 3 Survey Findings and Assessment

- 3.1 The survey proformas are provided in **Appendix 1**. **Appendix 2** provides mapping summarising the recommendations, identifying existing SINCs; proposed new/extended SINCs recommended for removal (due to low value or insufficient access); and Grade 1 (Metropolitan, Borough Grade 1) and Grade 2 (Borough Grade 2 or Local) new/extended SINCs. Further detail regarding the recommended level of designation for each site (Metropolitan, Borough Grade 1, Borough Grade or Local) is provided in the GIS linked database.
- 3.2 Further detail regarding the assessment conclusions are provided in **Table 3.1** below. For context, this includes a summary of the original citation (where available and applicable to those sites recommended for extension); and where available the rationale for the 2005 recommendation.

#### Summary

- 3.3 In summary, **37 proposed new/extended SINCs were considered in 2015.** Note that this figure varies from the figure identified in 2005. This is because following survey in 2015 a number of the sites identified in 2005 were split to create separate sites given the geographical isolation of parcels, or to better reflect the character of separate parcels.
- 3.4 Of the 37 sites, **11 were recommended for removal in their entirety**. Of these, eight were recommended for removal as the ecological value as identified in 2015 did not warrant designation; whilst the remaining three were recommended for removal due to a lack of access which meant that robust conclusions could not be reached regarding their quality.
- 3.5 **Twenty-six proposed new/extended SINCs have been recommended for designation in 2015** at some level given their quality. However, of these, 12 were recommended for partial removal. Certain survey parcels were either considered to be of insufficient ecological value to warrant designation; others could not be accessed; or some parcels appeared to have been identified for designation in 2005 in error (perhaps as a result of digitisation errors).
- 3.6 As above, it is important to note that sites recommended for removal given lack of access may support features of ecological value, and it is therefore recommended that such sites are monitored and included as part of the next SINC review.
- 3.7 The 26 recommended proposed new/extended SINCs include the following levels of designation:
  - 2 Sites of Metropolitan Importance (both extensions to existing SINCs)
  - 9 Sites of Borough Grade 1 Importance (5 new and 4 extensions)
  - 10 Sites of Borough Grade 1 Importance (6 new and 4 extensions)
  - 5 Sites of Local Importance (5 new)