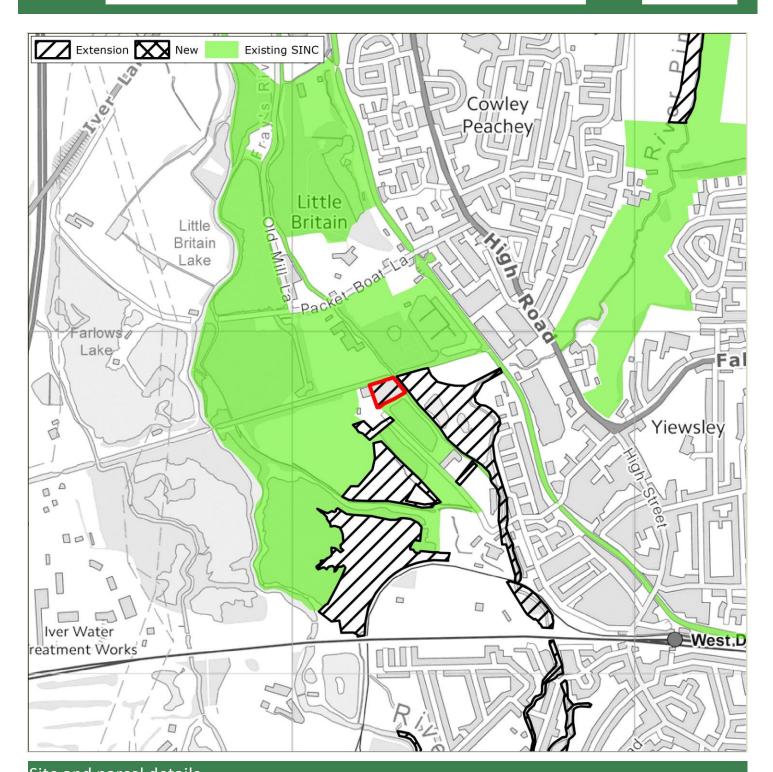

## 3 Survey Findings and Assessment

- 3.1 The survey proformas are provided in **Appendix 1**. **Appendix 2** provides mapping summarising the recommendations, identifying existing SINCs; proposed new/extended SINCs recommended for removal (due to low value or insufficient access); and Grade 1 (Metropolitan, Borough Grade 1) and Grade 2 (Borough Grade 2 or Local) new/extended SINCs. Further detail regarding the recommended level of designation for each site (Metropolitan, Borough Grade 1, Borough Grade or Local) is provided in the GIS linked database.
- 3.2 Further detail regarding the assessment conclusions are provided in **Table 3.1** below. For context, this includes a summary of the original citation (where available and applicable to those sites recommended for extension); and where available the rationale for the 2005 recommendation.

#### Summary

- 3.3 In summary, **37 proposed new/extended SINCs were considered in 2015.** Note that this figure varies from the figure identified in 2005. This is because following survey in 2015 a number of the sites identified in 2005 were split to create separate sites given the geographical isolation of parcels, or to better reflect the character of separate parcels.
- 3.4 Of the 37 sites, **11 were recommended for removal in their entirety**. Of these, eight were recommended for removal as the ecological value as identified in 2015 did not warrant designation; whilst the remaining three were recommended for removal due to a lack of access which meant that robust conclusions could not be reached regarding their quality.
- 3.5 **Twenty-six proposed new/extended SINCs have been recommended for designation in 2015** at some level given their quality. However, of these, 12 were recommended for partial removal. Certain survey parcels were either considered to be of insufficient ecological value to warrant designation; others could not be accessed; or some parcels appeared to have been identified for designation in 2005 in error (perhaps as a result of digitisation errors).
- 3.6 As above, it is important to note that sites recommended for removal given lack of access may support features of ecological value, and it is therefore recommended that such sites are monitored and included as part of the next SINC review.
- 3.7 The 26 recommended proposed new/extended SINCs include the following levels of designation:
  - 2 Sites of Metropolitan Importance (both extensions to existing SINCs)
  - 9 Sites of Borough Grade 1 Importance (5 new and 4 extensions)
  - 10 Sites of Borough Grade 1 Importance (6 new and 4 extensions)
  - 5 Sites of Local Importance (5 new)