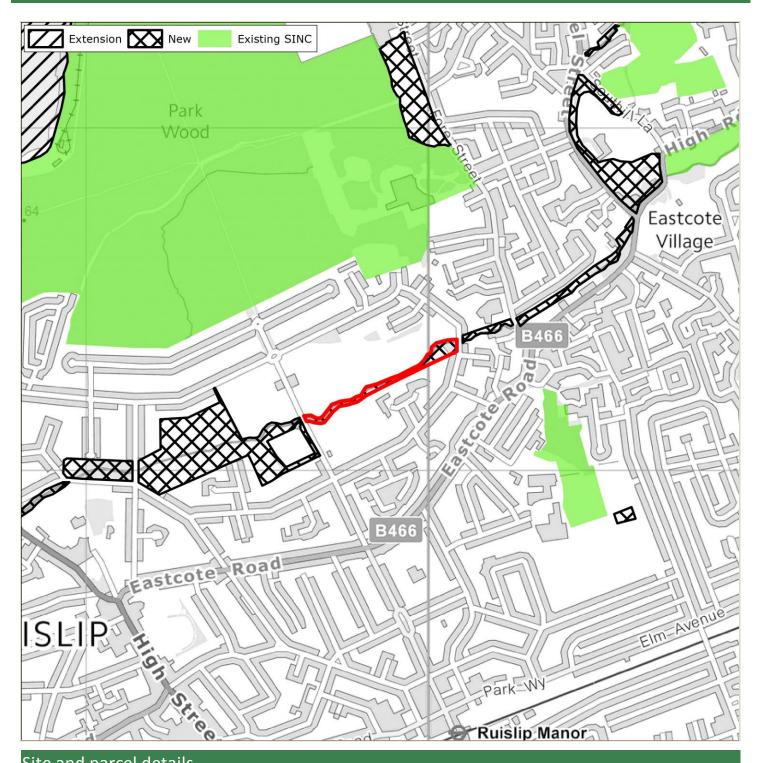

## 3 Survey Findings and Assessment

- 3.1 The survey proformas are provided in **Appendix 1**. **Appendix 2** provides mapping summarising the recommendations, identifying existing SINCs; proposed new/extended SINCs recommended for removal (due to low value or insufficient access); and Grade 1 (Metropolitan, Borough Grade 1) and Grade 2 (Borough Grade 2 or Local) new/extended SINCs. Further detail regarding the recommended level of designation for each site (Metropolitan, Borough Grade 1, Borough Grade or Local) is provided in the GIS linked database.
- 3.2 Further detail regarding the assessment conclusions are provided in **Table 3.1** below. For context, this includes a summary of the original citation (where available and applicable to those sites recommended for extension); and where available the rationale for the 2005 recommendation.

#### Summary

- 3.3 In summary, **37 proposed new/extended SINCs were considered in 2015.** Note that this figure varies from the figure identified in 2005. This is because following survey in 2015 a number of the sites identified in 2005 were split to create separate sites given the geographical isolation of parcels, or to better reflect the character of separate parcels.
- 3.4 Of the 37 sites, **11 were recommended for removal in their entirety**. Of these, eight were recommended for removal as the ecological value as identified in 2015 did not warrant designation; whilst the remaining three were recommended for removal due to a lack of access which meant that robust conclusions could not be reached regarding their quality.
- 3.5 **Twenty-six proposed new/extended SINCs have been recommended for designation in 2015** at some level given their quality. However, of these, 12 were recommended for partial removal. Certain survey parcels were either considered to be of insufficient ecological value to warrant designation; others could not be accessed; or some parcels appeared to have been identified for designation in 2005 in error (perhaps as a result of digitisation errors).
- 3.6 As above, it is important to note that sites recommended for removal given lack of access may support features of ecological value, and it is therefore recommended that such sites are monitored and included as part of the next SINC review.
- 3.7 The 26 recommended proposed new/extended SINCs include the following levels of designation:
  - 2 Sites of Metropolitan Importance (both extensions to existing SINCs)
  - 9 Sites of Borough Grade 1 Importance (5 new and 4 extensions)
  - 10 Sites of Borough Grade 1 Importance (6 new and 4 extensions)
  - 5 Sites of Local Importance (5 new)