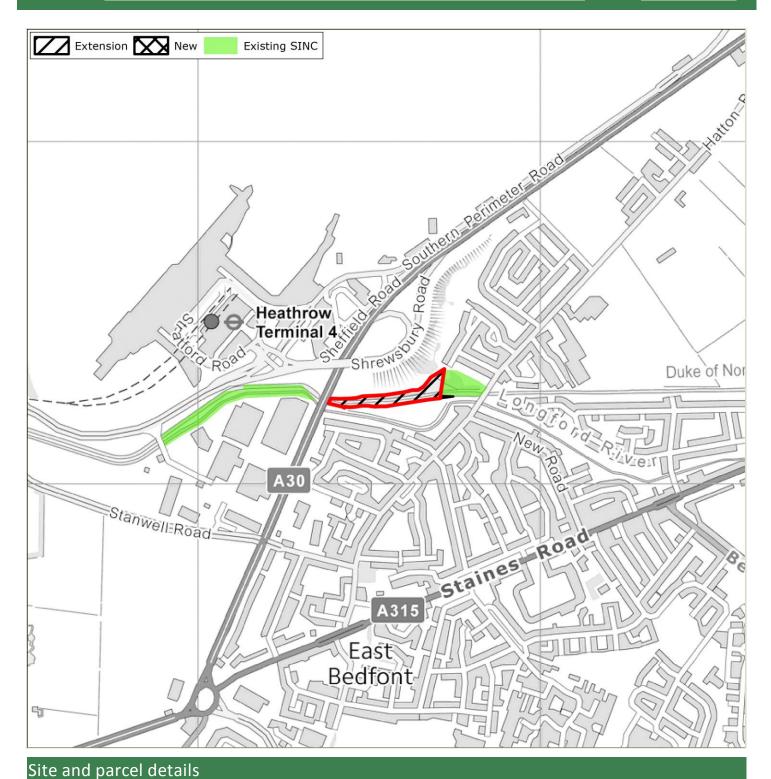

## 3 Survey Findings and Assessment

- 3.1 The survey proformas are provided in **Appendix 1**. **Appendix 2** provides mapping summarising the recommendations, identifying existing SINCs; proposed new/extended SINCs recommended for removal (due to low value or insufficient access); and Grade 1 (Metropolitan, Borough Grade 1) and Grade 2 (Borough Grade 2 or Local) new/extended SINCs. Further detail regarding the recommended level of designation for each site (Metropolitan, Borough Grade 1, Borough Grade or Local) is provided in the GIS linked database.
- 3.2 Further detail regarding the assessment conclusions are provided in **Table 3.1** below. For context, this includes a summary of the original citation (where available and applicable to those sites recommended for extension); and where available the rationale for the 2005 recommendation.

#### Summary

- 3.3 In summary, **37 proposed new/extended SINCs were considered in 2015.** Note that this figure varies from the figure identified in 2005. This is because following survey in 2015 a number of the sites identified in 2005 were split to create separate sites given the geographical isolation of parcels, or to better reflect the character of separate parcels.
- 3.4 Of the 37 sites, **11 were recommended for removal in their entirety**. Of these, eight were recommended for removal as the ecological value as identified in 2015 did not warrant designation; whilst the remaining three were recommended for removal due to a lack of access which meant that robust conclusions could not be reached regarding their quality.
- 3.5 **Twenty-six proposed new/extended SINCs have been recommended for designation in 2015** at some level given their quality. However, of these, 12 were recommended for partial removal. Certain survey parcels were either considered to be of insufficient ecological value to warrant designation; others could not be accessed; or some parcels appeared to have been identified for designation in 2005 in error (perhaps as a result of digitisation errors).
- 3.6 As above, it is important to note that sites recommended for removal given lack of access may support features of ecological value, and it is therefore recommended that such sites are monitored and included as part of the next SINC review.
- 3.7 The 26 recommended proposed new/extended SINCs include the following levels of designation:
  - 2 Sites of Metropolitan Importance (both extensions to existing SINCs)
  - 9 Sites of Borough Grade 1 Importance (5 new and 4 extensions)
  - 10 Sites of Borough Grade 1 Importance (6 new and 4 extensions)
  - 5 Sites of Local Importance (5 new)