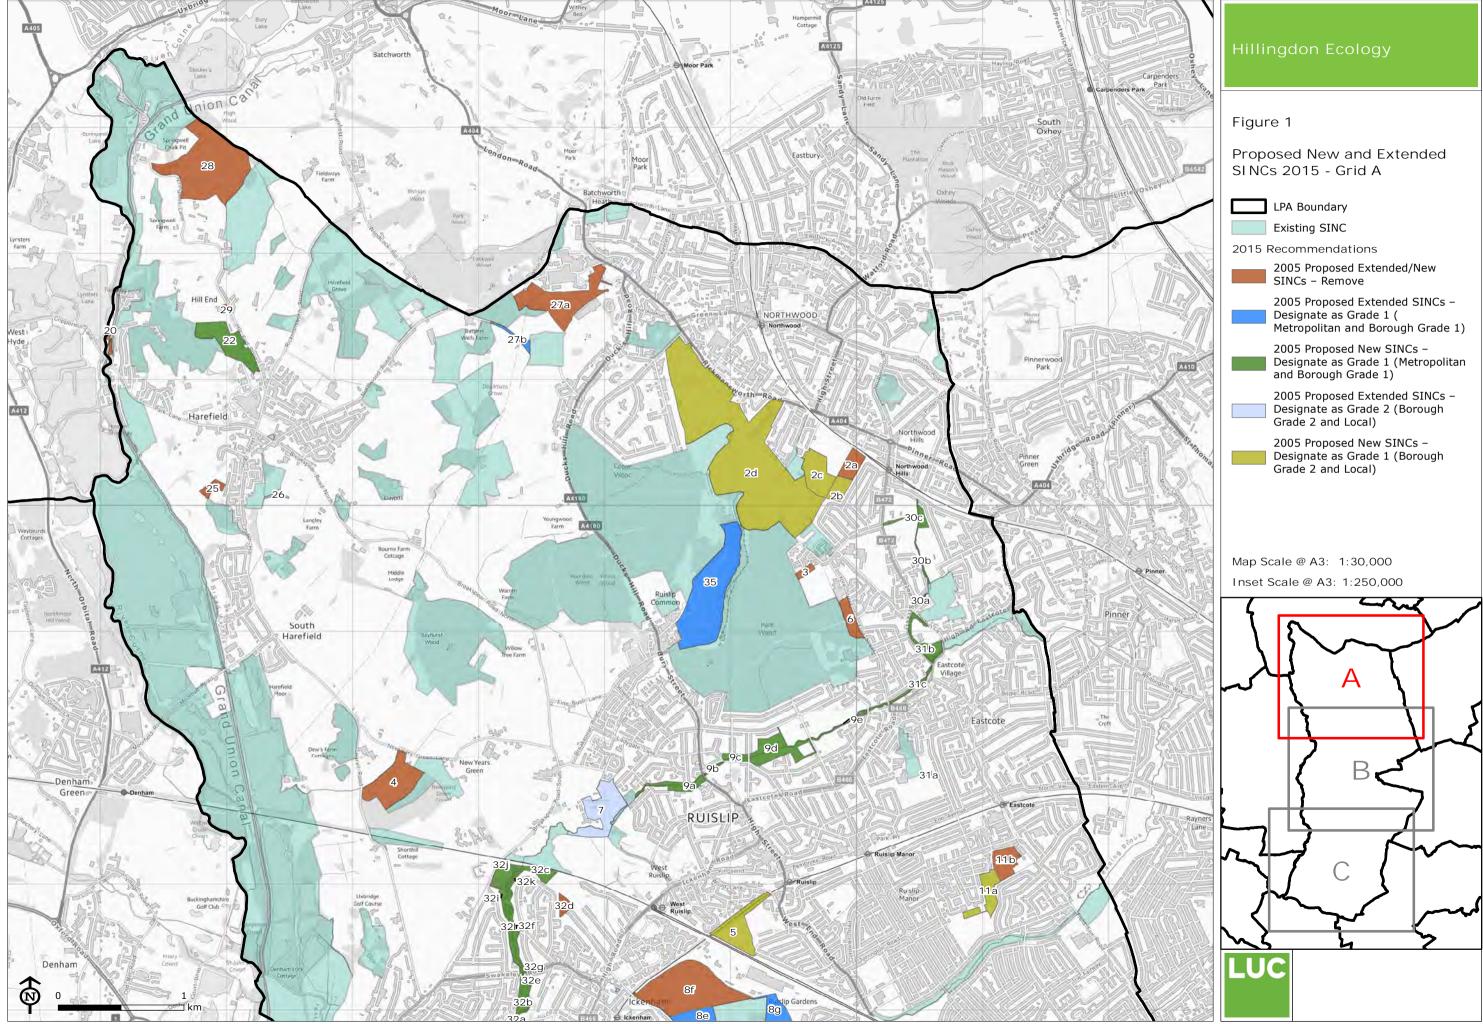

## 3 Survey Findings and Assessment

- 3.1 The survey proformas are provided in **Appendix 1**. **Appendix 2** provides mapping summarising the recommendations, identifying existing SINCs; proposed new/extended SINCs recommended for removal (due to low value or insufficient access); and Grade 1 (Metropolitan, Borough Grade 1) and Grade 2 (Borough Grade 2 or Local) new/extended SINCs. Further detail regarding the recommended level of designation for each site (Metropolitan, Borough Grade 1, Borough Grade or Local) is provided in the GIS linked database.
- 3.2 Further detail regarding the assessment conclusions are provided in **Table 3.1** below. For context, this includes a summary of the original citation (where available and applicable to those sites recommended for extension); and where available the rationale for the 2005 recommendation.

#### Summary

- 3.3 In summary, **37 proposed new/extended SINCs were considered in 2015.** Note that this figure varies from the figure identified in 2005. This is because following survey in 2015 a number of the sites identified in 2005 were split to create separate sites given the geographical isolation of parcels, or to better reflect the character of separate parcels.
- 3.4 Of the 37 sites, **11 were recommended for removal in their entirety**. Of these, eight were recommended for removal as the ecological value as identified in 2015 did not warrant designation; whilst the remaining three were recommended for removal due to a lack of access which meant that robust conclusions could not be reached regarding their quality.
- 3.5 **Twenty-six proposed new/extended SINCs have been recommended for designation in 2015** at some level given their quality. However, of these, 12 were recommended for partial removal. Certain survey parcels were either considered to be of insufficient ecological value to warrant designation; others could not be accessed; or some parcels appeared to have been identified for designation in 2005 in error (perhaps as a result of digitisation errors).
- 3.6 As above, it is important to note that sites recommended for removal given lack of access may support features of ecological value, and it is therefore recommended that such sites are monitored and included as part of the next SINC review.
- 3.7 The 26 recommended proposed new/extended SINCs include the following levels of designation:
  - 2 Sites of Metropolitan Importance (both extensions to existing SINCs)
  - 9 Sites of Borough Grade 1 Importance (5 new and 4 extensions)
  - 10 Sites of Borough Grade 1 Importance (6 new and 4 extensions)
  - 5 Sites of Local Importance (5 new)