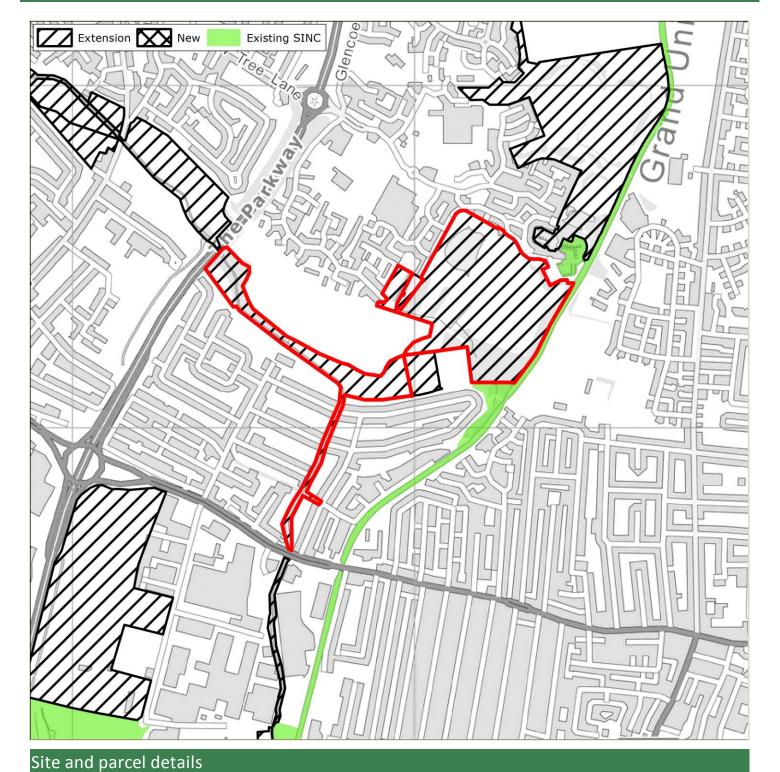

|              |                                                                                  |             | ry of existing SINC designation (if ble; for extensions. Source: GLC, | 2005 Sur | vey and <i>i</i> | Assessment (if available; Source: GLA 2005)                                                                                                                                                                                                                                                                                                                                                                                                                                                                                                                                                                                                                                                                                                                                                                                                                                                                                                                                                                                                                                                                                                                                                                                                                                                                                                    | 2015 Update Survey and Assessment |              |                                                                                                                                                                                                                                                                                                                                                                                                                                                                                                                                         |              |  |
|--------------|----------------------------------------------------------------------------------|-------------|-----------------------------------------------------------------------|----------|------------------|------------------------------------------------------------------------------------------------------------------------------------------------------------------------------------------------------------------------------------------------------------------------------------------------------------------------------------------------------------------------------------------------------------------------------------------------------------------------------------------------------------------------------------------------------------------------------------------------------------------------------------------------------------------------------------------------------------------------------------------------------------------------------------------------------------------------------------------------------------------------------------------------------------------------------------------------------------------------------------------------------------------------------------------------------------------------------------------------------------------------------------------------------------------------------------------------------------------------------------------------------------------------------------------------------------------------------------------------|-----------------------------------|--------------|-----------------------------------------------------------------------------------------------------------------------------------------------------------------------------------------------------------------------------------------------------------------------------------------------------------------------------------------------------------------------------------------------------------------------------------------------------------------------------------------------------------------------------------------|--------------|--|
| Map<br>label | Name (updated 2015)                                                              | Ref.        | Original SINC description                                             | Туре     | Grade            | Description of New/Extension                                                                                                                                                                                                                                                                                                                                                                                                                                                                                                                                                                                                                                                                                                                                                                                                                                                                                                                                                                                                                                                                                                                                                                                                                                                                                                                   | Туре                              | LBH<br>Grade | Discussion (including level of designation)                                                                                                                                                                                                                                                                                                                                                                                                                                                                                             | Size<br>(ha) |  |
| 8            | Ickenham Marsh<br>Complex                                                        | HiBI 13     |                                                                       | Addition | Grade<br>1       | The site forms a diverse landscape of ancient and secondary woodland (some wet), scattered trees, scrub, tall herbs, herb-rich semi-improved neutral grassland, roughland, ruderal, amenity grassland, hedge, bracken, running water, standing water, swamp, reed bed and bare soil. There is an extensive complex of fields, divided by hedges, woodlands, riverine and wetland features. These fields comprise a mosaic ranging from under-grazed to over-grazed (by horses) and also include roughland and meadows which undergo sporadic hay cropping. Wet habitats include seasonal and marshy ditches along some hedgerows, the damp woodland of Freezland Covert and a pond with a large permanent flush supporting at least five species of rush. A wide range of butterflies, hoverflies, crane flies and solitary aculeates have been recorded. Sparrowhawks and buzzards are also present.                                                                                                                                                                                                                                                                                                                                                                                                                                          | Extension                         | Grade 1      | Generally agree with previous assessment, with two parcels complementing connectivity along the stream, and two providing valuable habitat as extensions to existing fields. A further two parcels could not be accessed, and therefore designation of these parcels cannot therefore be supported (this does not necessarily mean that there are no features of ecological value, and the site should be monitored and included as part of the next SINC review).  Recommend including certain parcels as extensions, Borough Grade 1. | 36.63        |  |
| 9            | River Pinn<br>Corridor near<br>Kings College<br>Playing Fields and<br>Manor Farm | HiBII<br>51 |                                                                       | New      | Grade 2          | Habitats include scattered trees, hedge, scrub, herb-rich semi-improved neutral grassland (some wet), amenity grassland, tall herbs, running water and ditches. This stretch of the River Pinn corridor is flanked by rough grassland, hedgerow and wetland features. Much of it has dense belts of native scrub, trees and other vegetation on both banks. The area supports a good diversity of invertebrates and birds, including grey wagtail which is an amber list species. Crack willow, weeping willow, pedunculate oaks and blackthorn grow here, as well as extensive patches of stinging nettle and Indian balsam and occasional hedge bedstraw and wall speedwell. To the west of the grasslands there are wetland areas on both sides of the river, comprising a flushed area, ditches and a copse of grey willow. Flora in this area includes yellow iris, soft rush, compact rush, jointed rush, hard rush, slender tufted-sedge, sheep's sorrel and marsh foxtail. Action to restrict outflow from the ditches would help to conserve and enhance the high value wet grassland features and would delay seasonal drying of the ditches. The native hedge fragments, rough grassland, trees and large decaying timbers on the margins of Ruislip Cricket Club are included in the site, although the cricket pitch is excluded. | New                               | Grade 1      | Broadly agree with previous assessment, with the mosaic of habitats along the River Pinn providing a potentially valuable wildlife corridor.  Recommend designation as a New SINC of Borough Grade 1 value.                                                                                                                                                                                                                                                                                                                             | 11.67        |  |
| 10           | Yeading Brook &<br>Minet Country<br>Park                                         |             |                                                                       | Addition | Grade<br>1       | the cheket pitch is excluded.                                                                                                                                                                                                                                                                                                                                                                                                                                                                                                                                                                                                                                                                                                                                                                                                                                                                                                                                                                                                                                                                                                                                                                                                                                                                                                                  | Extension                         | Grade 1      | Series of open spaces supporting a diverse habitat mosaic along watercourses (Yeading Brook and Grand Union Canal) providing a potentially valuable wildlife corridor between other existing SINCs. Includes a large parcel associated with Minet Country Park previously suggested along with Hitherbroom Park. These should be treated as separate designations (see site 12).  Recommend designation as extension, Borough                                                                                                           | 73.37        |  |