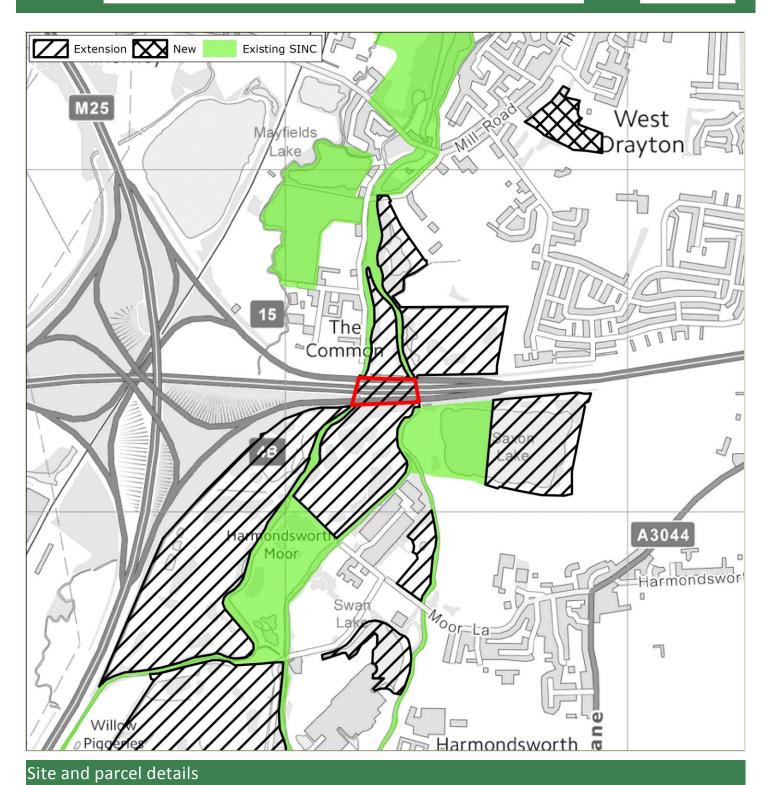

## 3 Survey Findings and Assessment

- 3.1 The survey proformas are provided in **Appendix 1**. **Appendix 2** provides mapping summarising the recommendations, identifying existing SINCs; proposed new/extended SINCs recommended for removal (due to low value or insufficient access); and Grade 1 (Metropolitan, Borough Grade 1) and Grade 2 (Borough Grade 2 or Local) new/extended SINCs. Further detail regarding the recommended level of designation for each site (Metropolitan, Borough Grade 1, Borough Grade or Local) is provided in the GIS linked database.
- 3.2 Further detail regarding the assessment conclusions are provided in **Table 3.1** below. For context, this includes a summary of the original citation (where available and applicable to those sites recommended for extension); and where available the rationale for the 2005 recommendation.

#### Summary

- 3.3 In summary, **37 proposed new/extended SINCs were considered in 2015.** Note that this figure varies from the figure identified in 2005. This is because following survey in 2015 a number of the sites identified in 2005 were split to create separate sites given the geographical isolation of parcels, or to better reflect the character of separate parcels.
- 3.4 Of the 37 sites, **11 were recommended for removal in their entirety**. Of these, eight were recommended for removal as the ecological value as identified in 2015 did not warrant designation; whilst the remaining three were recommended for removal due to a lack of access which meant that robust conclusions could not be reached regarding their quality.
- 3.5 **Twenty-six proposed new/extended SINCs have been recommended for designation in 2015** at some level given their quality. However, of these, 12 were recommended for partial removal. Certain survey parcels were either considered to be of insufficient ecological value to warrant designation; others could not be accessed; or some parcels appeared to have been identified for designation in 2005 in error (perhaps as a result of digitisation errors).
- 3.6 As above, it is important to note that sites recommended for removal given lack of access may support features of ecological value, and it is therefore recommended that such sites are monitored and included as part of the next SINC review.
- 3.7 The 26 recommended proposed new/extended SINCs include the following levels of designation:
  - 2 Sites of Metropolitan Importance (both extensions to existing SINCs)
  - 9 Sites of Borough Grade 1 Importance (5 new and 4 extensions)
  - 10 Sites of Borough Grade 1 Importance (6 new and 4 extensions)
  - 5 Sites of Local Importance (5 new)