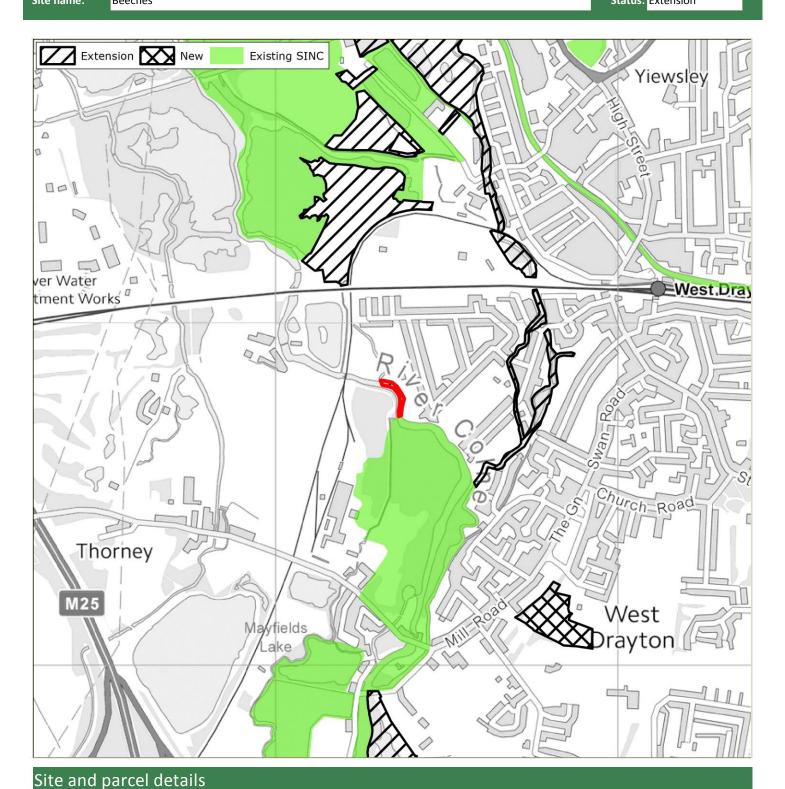

## 3 Survey Findings and Assessment

- 3.1 The survey proformas are provided in **Appendix 1**. **Appendix 2** provides mapping summarising the recommendations, identifying existing SINCs; proposed new/extended SINCs recommended for removal (due to low value or insufficient access); and Grade 1 (Metropolitan, Borough Grade 1) and Grade 2 (Borough Grade 2 or Local) new/extended SINCs. Further detail regarding the recommended level of designation for each site (Metropolitan, Borough Grade 1, Borough Grade or Local) is provided in the GIS linked database.
- 3.2 Further detail regarding the assessment conclusions are provided in **Table 3.1** below. For context, this includes a summary of the original citation (where available and applicable to those sites recommended for extension); and where available the rationale for the 2005 recommendation.

#### Summary

- 3.3 In summary, **37 proposed new/extended SINCs were considered in 2015.** Note that this figure varies from the figure identified in 2005. This is because following survey in 2015 a number of the sites identified in 2005 were split to create separate sites given the geographical isolation of parcels, or to better reflect the character of separate parcels.
- 3.4 Of the 37 sites, **11 were recommended for removal in their entirety**. Of these, eight were recommended for removal as the ecological value as identified in 2015 did not warrant designation; whilst the remaining three were recommended for removal due to a lack of access which meant that robust conclusions could not be reached regarding their quality.
- 3.5 **Twenty-six proposed new/extended SINCs have been recommended for designation in 2015** at some level given their quality. However, of these, 12 were recommended for partial removal. Certain survey parcels were either considered to be of insufficient ecological value to warrant designation; others could not be accessed; or some parcels appeared to have been identified for designation in 2005 in error (perhaps as a result of digitisation errors).
- 3.6 As above, it is important to note that sites recommended for removal given lack of access may support features of ecological value, and it is therefore recommended that such sites are monitored and included as part of the next SINC review.
- 3.7 The 26 recommended proposed new/extended SINCs include the following levels of designation:
  - 2 Sites of Metropolitan Importance (both extensions to existing SINCs)
  - 9 Sites of Borough Grade 1 Importance (5 new and 4 extensions)
  - 10 Sites of Borough Grade 1 Importance (6 new and 4 extensions)
  - 5 Sites of Local Importance (5 new)