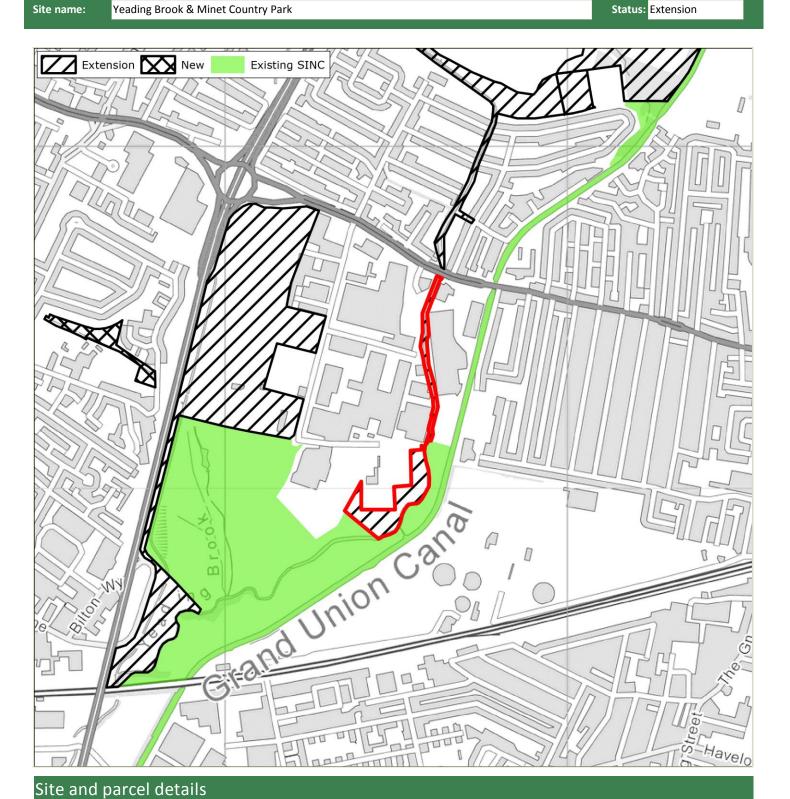

|              |                                                       |             | ry of existing SINC designation (if ole; for extensions. Source: GLC,                                                                                                                                                                                                                                                                                                                                                                                    | 2005 Sur  | vey and <i>i</i> | Assessment (if available; Source: GLA 2005)                                                                                                                                                                                                                                                                                                                                                                                                                                                                                                                                                                                                                                                                                                                                                                                                                                                                                                                                                                                                                                                                                                                                                                                                                                                                                                                                                                                                                                                                                                                                                                                                                                                                                                                                                             |           | 2015 Update Survey and Assessment |                                                                                                                                                                                                                                                                                                                                                                                                                                                                                                                                                                                                                                                |              |  |  |
|--------------|-------------------------------------------------------|-------------|----------------------------------------------------------------------------------------------------------------------------------------------------------------------------------------------------------------------------------------------------------------------------------------------------------------------------------------------------------------------------------------------------------------------------------------------------------|-----------|------------------|---------------------------------------------------------------------------------------------------------------------------------------------------------------------------------------------------------------------------------------------------------------------------------------------------------------------------------------------------------------------------------------------------------------------------------------------------------------------------------------------------------------------------------------------------------------------------------------------------------------------------------------------------------------------------------------------------------------------------------------------------------------------------------------------------------------------------------------------------------------------------------------------------------------------------------------------------------------------------------------------------------------------------------------------------------------------------------------------------------------------------------------------------------------------------------------------------------------------------------------------------------------------------------------------------------------------------------------------------------------------------------------------------------------------------------------------------------------------------------------------------------------------------------------------------------------------------------------------------------------------------------------------------------------------------------------------------------------------------------------------------------------------------------------------------------|-----------|-----------------------------------|------------------------------------------------------------------------------------------------------------------------------------------------------------------------------------------------------------------------------------------------------------------------------------------------------------------------------------------------------------------------------------------------------------------------------------------------------------------------------------------------------------------------------------------------------------------------------------------------------------------------------------------------|--------------|--|--|
| Map<br>label | Name (updated 2015)                                   | Ref.        | Original SINC description                                                                                                                                                                                                                                                                                                                                                                                                                                | Туре      | Grade            | Description of New/Extension                                                                                                                                                                                                                                                                                                                                                                                                                                                                                                                                                                                                                                                                                                                                                                                                                                                                                                                                                                                                                                                                                                                                                                                                                                                                                                                                                                                                                                                                                                                                                                                                                                                                                                                                                                            | Туре      | LBH<br>Grade                      | Discussion (including level of designation)                                                                                                                                                                                                                                                                                                                                                                                                                                                                                                                                                                                                    | Size<br>(ha) |  |  |
| 6            | Fore Street<br>Meadows                                | HiBII<br>44 |                                                                                                                                                                                                                                                                                                                                                                                                                                                          | New       | Grade<br>1       | Situated on the eastern margin of Park Wood NNR, this site comprises two fields of horse-grazed, semi-improved neutral grassland, scattered trees, hedges, ruderal, roughland and a ditch. The grassland is dominated by false oat grass Arrhenatherum elatius, with cock's-foot Dactylis glomerata, and common couch Elytrigia repens. Additional ground flora includes curled dock Rumex conglomeratus, bittersweet Solanum dulcamara, hairy willowherb Epilobium hirsutum, and hogweed Heracleum sphondylium. The native hedges are dominated by common hawthorn Crataegus monogyna, and blackthorn Prunus spinosa, with some elder Sambucus nigra. There are a small number of large pedunculate oak trees Quercus robur, in the horse-grazed northern meadow, including large standing dead and decaying timber. The public footpath in the centre of the site is lined with common flora such as cow parsley Anthriscus sylvestris. The south meadow does not appear to have been grazed for some time and the falseoat grass is interspersed with scrub and tall herbs, such as blackthorn, stinging nettle Urtica dioica, and wood dock Rumex sanguineus. There is a recently-laid native hedge by the roadside to the south. Situated near the south end is a vegetated ditch and associated damp areas, dominated by floating sweet-grass Glyceria fluitans. Both of these are likely to provide habitats for a range of invertebrate species. The value of these sites is increased by their proximity to Park Wood, as they provide an important buffer zone to this NNR. In addition to habitats for saproxylic (dead wood) and wetland invertebrates, the site is likely to provide nectar sources and swarming sites for scarce and rare invertebrates associated with ancient woodland. | Remove    | Remove                            | low species diversity and no notable species recorded. It is possible that the grassland has been improved since 2005 to provide pasture, or simply that the high levels of horse grazing have reduced the value of the grassland. The grassland habitats, and small areas of other habitats (woodland, trees and scrub) are common habitats in the Borough, with extensive areas of higher quality habitats present in the wider area. In addition, the site had no public access and did not provide a resource for the local community, with other public open spaces present in the vicinity.  Recommend for removal.                      | N/A          |  |  |
|              | West Ruislip Golf<br>Course and Old<br>Priory Meadows | HiBI 14     | The golf course and surrounding habitat comprises a diverse mosaic of herb-rich semi-improved neutral grassland, hedge, broad-leaved secondary woodland, scattered trees, scrub, standing water, swamp, running water, tall herbs, ditches and amenity grassland. Great crested newts have previously been seen in a small pond near the railway line. The railway embankment is species-rich with a range of tall herbs and scattered shrubs and trees. | Extension | Grade<br>2       | The area to the west of the River Pinn comprises and old meadow with a rich plant diversity and two narrow fields. To the east of these fields is the River Pinn. The section of river to the north has been dredged in the past and is relatively species-poor but has occasional water chickweed Myosoton aquaticum, which is a locally scarce species. The southern section of the river, beside the golf course, is a rich wetland habitat, enhanced by adjacent wet grassland and a drainage ditch. The river supports water-starwort, brooklime, and fools water-cress, with meadowsweet, common fleabane and hemlock occurring along the banks. The wet grassland is dominated by meadowsweet, tufted hair-grass, gipsywort, red clover, stinging nettle and common knapweed. The ditch supports abundant floating sweet-grass and water-starwort, along with water plantain, fleabane and marsh woundwort.                                                                                                                                                                                                                                                                                                                                                                                                                                                                                                                                                                                                                                                                                                                                                                                                                                                                                      | Extension | Grade 2                           | Partial access available. The habitats appeared to be of a similar condition to that recorded in 2005. The site provides a diverse habitat mosaic comprising the river and associated wetland habitats (similar species present as 2005), relatively species-rich semi-improved neutral grassland, with mature trees and dense and scattered scrub. The site is also important in terms of providing habitat connectivity along the River Pinn. There is also good public access to the north of the site via a footpath along the river, providing access to nature and a countryside feel.  Recommend include as extension, Borough Grade 2. | 9.55         |  |  |