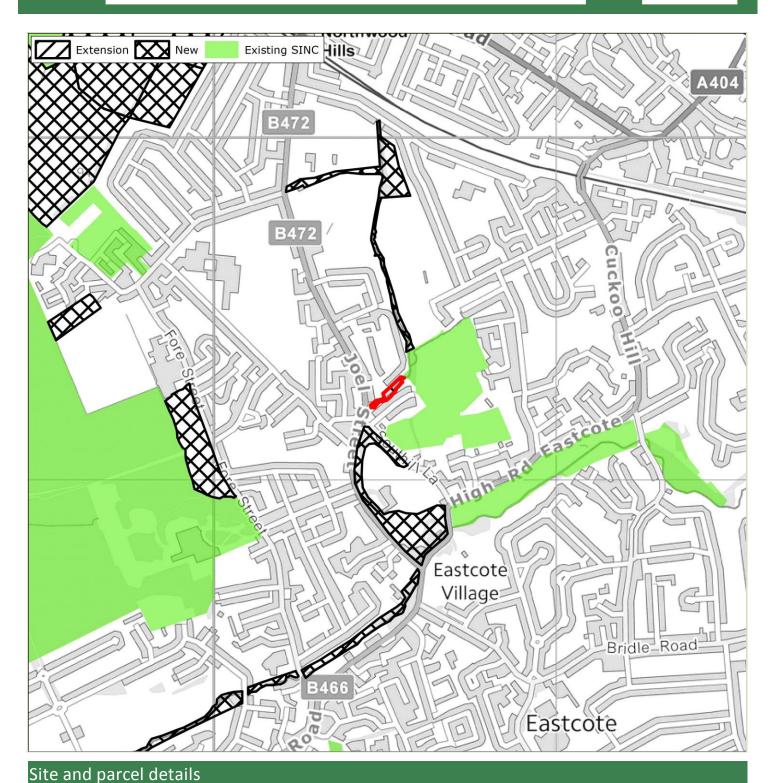

## 3 Survey Findings and Assessment

- 3.1 The survey proformas are provided in **Appendix 1**. **Appendix 2** provides mapping summarising the recommendations, identifying existing SINCs; proposed new/extended SINCs recommended for removal (due to low value or insufficient access); and Grade 1 (Metropolitan, Borough Grade 1) and Grade 2 (Borough Grade 2 or Local) new/extended SINCs. Further detail regarding the recommended level of designation for each site (Metropolitan, Borough Grade 1, Borough Grade or Local) is provided in the GIS linked database.
- 3.2 Further detail regarding the assessment conclusions are provided in **Table 3.1** below. For context, this includes a summary of the original citation (where available and applicable to those sites recommended for extension); and where available the rationale for the 2005 recommendation.

#### Summary

- 3.3 In summary, **37 proposed new/extended SINCs were considered in 2015.** Note that this figure varies from the figure identified in 2005. This is because following survey in 2015 a number of the sites identified in 2005 were split to create separate sites given the geographical isolation of parcels, or to better reflect the character of separate parcels.
- 3.4 Of the 37 sites, **11 were recommended for removal in their entirety**. Of these, eight were recommended for removal as the ecological value as identified in 2015 did not warrant designation; whilst the remaining three were recommended for removal due to a lack of access which meant that robust conclusions could not be reached regarding their quality.
- 3.5 **Twenty-six proposed new/extended SINCs have been recommended for designation in 2015** at some level given their quality. However, of these, 12 were recommended for partial removal. Certain survey parcels were either considered to be of insufficient ecological value to warrant designation; others could not be accessed; or some parcels appeared to have been identified for designation in 2005 in error (perhaps as a result of digitisation errors).
- 3.6 As above, it is important to note that sites recommended for removal given lack of access may support features of ecological value, and it is therefore recommended that such sites are monitored and included as part of the next SINC review.
- 3.7 The 26 recommended proposed new/extended SINCs include the following levels of designation:
  - 2 Sites of Metropolitan Importance (both extensions to existing SINCs)
  - 9 Sites of Borough Grade 1 Importance (5 new and 4 extensions)
  - 10 Sites of Borough Grade 1 Importance (6 new and 4 extensions)
  - 5 Sites of Local Importance (5 new)