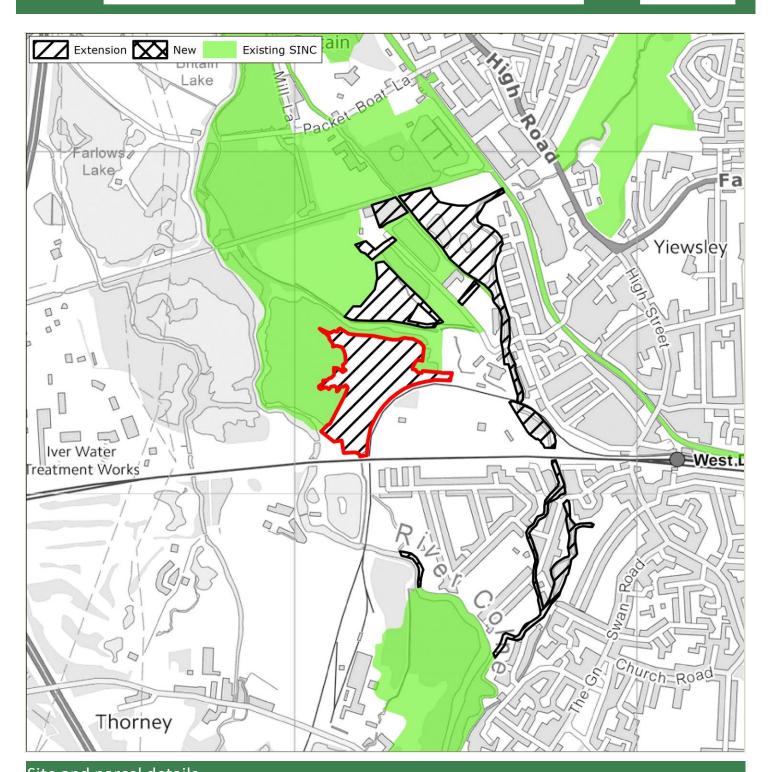

## 3 Survey Findings and Assessment

- 3.1 The survey proformas are provided in **Appendix 1**. **Appendix 2** provides mapping summarising the recommendations, identifying existing SINCs; proposed new/extended SINCs recommended for removal (due to low value or insufficient access); and Grade 1 (Metropolitan, Borough Grade 1) and Grade 2 (Borough Grade 2 or Local) new/extended SINCs. Further detail regarding the recommended level of designation for each site (Metropolitan, Borough Grade 1, Borough Grade or Local) is provided in the GIS linked database.
- 3.2 Further detail regarding the assessment conclusions are provided in **Table 3.1** below. For context, this includes a summary of the original citation (where available and applicable to those sites recommended for extension); and where available the rationale for the 2005 recommendation.

#### Summary

- 3.3 In summary, **37 proposed new/extended SINCs were considered in 2015.** Note that this figure varies from the figure identified in 2005. This is because following survey in 2015 a number of the sites identified in 2005 were split to create separate sites given the geographical isolation of parcels, or to better reflect the character of separate parcels.
- 3.4 Of the 37 sites, **11 were recommended for removal in their entirety**. Of these, eight were recommended for removal as the ecological value as identified in 2015 did not warrant designation; whilst the remaining three were recommended for removal due to a lack of access which meant that robust conclusions could not be reached regarding their quality.
- 3.5 **Twenty-six proposed new/extended SINCs have been recommended for designation in 2015** at some level given their quality. However, of these, 12 were recommended for partial removal. Certain survey parcels were either considered to be of insufficient ecological value to warrant designation; others could not be accessed; or some parcels appeared to have been identified for designation in 2005 in error (perhaps as a result of digitisation errors).
- 3.6 As above, it is important to note that sites recommended for removal given lack of access may support features of ecological value, and it is therefore recommended that such sites are monitored and included as part of the next SINC review.
- 3.7 The 26 recommended proposed new/extended SINCs include the following levels of designation:
  - 2 Sites of Metropolitan Importance (both extensions to existing SINCs)
  - 9 Sites of Borough Grade 1 Importance (5 new and 4 extensions)
  - 10 Sites of Borough Grade 1 Importance (6 new and 4 extensions)
  - 5 Sites of Local Importance (5 new)