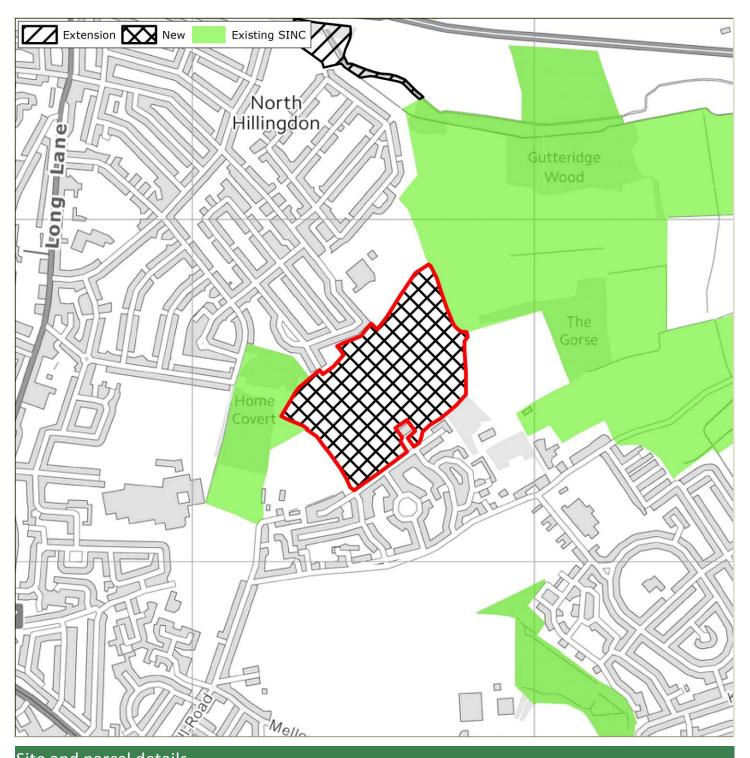

## 3 Survey Findings and Assessment

- 3.1 The survey proformas are provided in **Appendix 1**. **Appendix 2** provides mapping summarising the recommendations, identifying existing SINCs; proposed new/extended SINCs recommended for removal (due to low value or insufficient access); and Grade 1 (Metropolitan, Borough Grade 1) and Grade 2 (Borough Grade 2 or Local) new/extended SINCs. Further detail regarding the recommended level of designation for each site (Metropolitan, Borough Grade 1, Borough Grade or Local) is provided in the GIS linked database.
- 3.2 Further detail regarding the assessment conclusions are provided in **Table 3.1** below. For context, this includes a summary of the original citation (where available and applicable to those sites recommended for extension); and where available the rationale for the 2005 recommendation.

#### Summary

- 3.3 In summary, **37 proposed new/extended SINCs were considered in 2015.** Note that this figure varies from the figure identified in 2005. This is because following survey in 2015 a number of the sites identified in 2005 were split to create separate sites given the geographical isolation of parcels, or to better reflect the character of separate parcels.
- 3.4 Of the 37 sites, **11 were recommended for removal in their entirety**. Of these, eight were recommended for removal as the ecological value as identified in 2015 did not warrant designation; whilst the remaining three were recommended for removal due to a lack of access which meant that robust conclusions could not be reached regarding their quality.
- 3.5 **Twenty-six proposed new/extended SINCs have been recommended for designation in 2015** at some level given their quality. However, of these, 12 were recommended for partial removal. Certain survey parcels were either considered to be of insufficient ecological value to warrant designation; others could not be accessed; or some parcels appeared to have been identified for designation in 2005 in error (perhaps as a result of digitisation errors).
- 3.6 As above, it is important to note that sites recommended for removal given lack of access may support features of ecological value, and it is therefore recommended that such sites are monitored and included as part of the next SINC review.
- 3.7 The 26 recommended proposed new/extended SINCs include the following levels of designation:
  - 2 Sites of Metropolitan Importance (both extensions to existing SINCs)
  - 9 Sites of Borough Grade 1 Importance (5 new and 4 extensions)
  - 10 Sites of Borough Grade 1 Importance (6 new and 4 extensions)
  - 5 Sites of Local Importance (5 new)