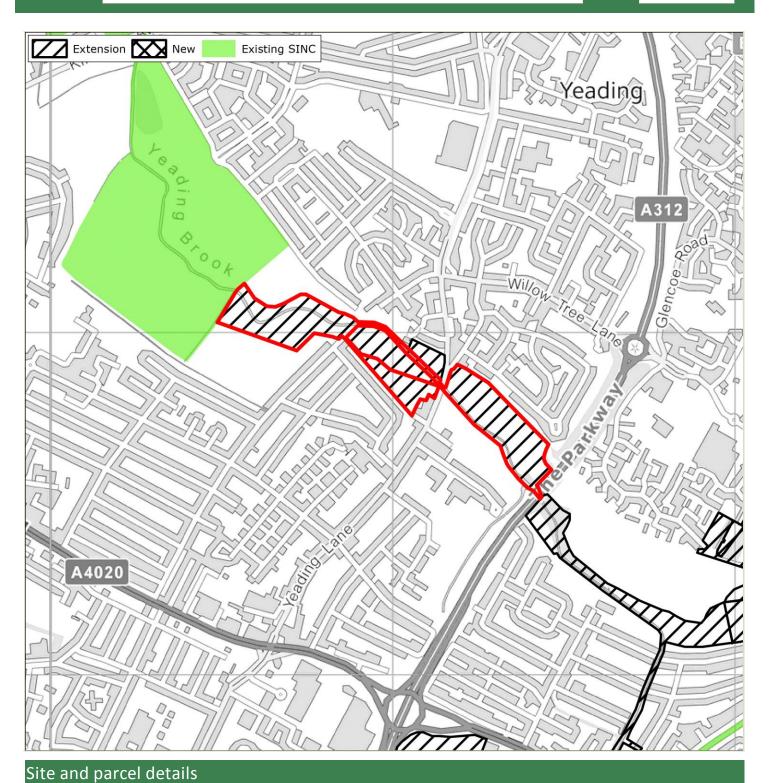

|              |                                                                                  |             | ry of existing SINC designation (if ble; for extensions. Source: GLC, | 2005 Sur | vey and <i>i</i> | Assessment (if available; Source: GLA 2005)                                                                                                                                                                                                                                                                                                                                                                                                                                                                                                                                                                                                                                                                                                                                                                                                                                                                                                                                                                                                                                                                                                                                                                                                                                                                                                    | 2015 Update Survey and Assessment |              |                                                                                                                                                                                                                                                                                                                                                                                                                                                                                                                                         |              |  |
|--------------|----------------------------------------------------------------------------------|-------------|-----------------------------------------------------------------------|----------|------------------|------------------------------------------------------------------------------------------------------------------------------------------------------------------------------------------------------------------------------------------------------------------------------------------------------------------------------------------------------------------------------------------------------------------------------------------------------------------------------------------------------------------------------------------------------------------------------------------------------------------------------------------------------------------------------------------------------------------------------------------------------------------------------------------------------------------------------------------------------------------------------------------------------------------------------------------------------------------------------------------------------------------------------------------------------------------------------------------------------------------------------------------------------------------------------------------------------------------------------------------------------------------------------------------------------------------------------------------------|-----------------------------------|--------------|-----------------------------------------------------------------------------------------------------------------------------------------------------------------------------------------------------------------------------------------------------------------------------------------------------------------------------------------------------------------------------------------------------------------------------------------------------------------------------------------------------------------------------------------|--------------|--|
| Map<br>label | Name (updated 2015)                                                              | Ref.        | Original SINC description                                             | Туре     | Grade            | Description of New/Extension                                                                                                                                                                                                                                                                                                                                                                                                                                                                                                                                                                                                                                                                                                                                                                                                                                                                                                                                                                                                                                                                                                                                                                                                                                                                                                                   | Туре                              | LBH<br>Grade | Discussion (including level of designation)                                                                                                                                                                                                                                                                                                                                                                                                                                                                                             | Size<br>(ha) |  |
| 8            | Ickenham Marsh<br>Complex                                                        | HiBI 13     |                                                                       | Addition | Grade<br>1       | The site forms a diverse landscape of ancient and secondary woodland (some wet), scattered trees, scrub, tall herbs, herb-rich semi-improved neutral grassland, roughland, ruderal, amenity grassland, hedge, bracken, running water, standing water, swamp, reed bed and bare soil. There is an extensive complex of fields, divided by hedges, woodlands, riverine and wetland features. These fields comprise a mosaic ranging from under-grazed to over-grazed (by horses) and also include roughland and meadows which undergo sporadic hay cropping. Wet habitats include seasonal and marshy ditches along some hedgerows, the damp woodland of Freezland Covert and a pond with a large permanent flush supporting at least five species of rush. A wide range of butterflies, hoverflies, crane flies and solitary aculeates have been recorded. Sparrowhawks and buzzards are also present.                                                                                                                                                                                                                                                                                                                                                                                                                                          | Extension                         | Grade 1      | Generally agree with previous assessment, with two parcels complementing connectivity along the stream, and two providing valuable habitat as extensions to existing fields. A further two parcels could not be accessed, and therefore designation of these parcels cannot therefore be supported (this does not necessarily mean that there are no features of ecological value, and the site should be monitored and included as part of the next SINC review).  Recommend including certain parcels as extensions, Borough Grade 1. | 36.63        |  |
| 9            | River Pinn<br>Corridor near<br>Kings College<br>Playing Fields and<br>Manor Farm | HiBII<br>51 |                                                                       | New      | Grade 2          | Habitats include scattered trees, hedge, scrub, herb-rich semi-improved neutral grassland (some wet), amenity grassland, tall herbs, running water and ditches. This stretch of the River Pinn corridor is flanked by rough grassland, hedgerow and wetland features. Much of it has dense belts of native scrub, trees and other vegetation on both banks. The area supports a good diversity of invertebrates and birds, including grey wagtail which is an amber list species. Crack willow, weeping willow, pedunculate oaks and blackthorn grow here, as well as extensive patches of stinging nettle and Indian balsam and occasional hedge bedstraw and wall speedwell. To the west of the grasslands there are wetland areas on both sides of the river, comprising a flushed area, ditches and a copse of grey willow. Flora in this area includes yellow iris, soft rush, compact rush, jointed rush, hard rush, slender tufted-sedge, sheep's sorrel and marsh foxtail. Action to restrict outflow from the ditches would help to conserve and enhance the high value wet grassland features and would delay seasonal drying of the ditches. The native hedge fragments, rough grassland, trees and large decaying timbers on the margins of Ruislip Cricket Club are included in the site, although the cricket pitch is excluded. | New                               | Grade 1      | Broadly agree with previous assessment, with the mosaic of habitats along the River Pinn providing a potentially valuable wildlife corridor.  Recommend designation as a New SINC of Borough Grade 1 value.                                                                                                                                                                                                                                                                                                                             | 11.67        |  |
| 10           | Yeading Brook &<br>Minet Country<br>Park                                         |             |                                                                       | Addition | Grade<br>1       | the cheket pitch is excluded.                                                                                                                                                                                                                                                                                                                                                                                                                                                                                                                                                                                                                                                                                                                                                                                                                                                                                                                                                                                                                                                                                                                                                                                                                                                                                                                  | Extension                         | Grade 1      | Series of open spaces supporting a diverse habitat mosaic along watercourses (Yeading Brook and Grand Union Canal) providing a potentially valuable wildlife corridor between other existing SINCs. Includes a large parcel associated with Minet Country Park previously suggested along with Hitherbroom Park. These should be treated as separate designations (see site 12).  Recommend designation as extension, Borough                                                                                                           | 73.37        |  |