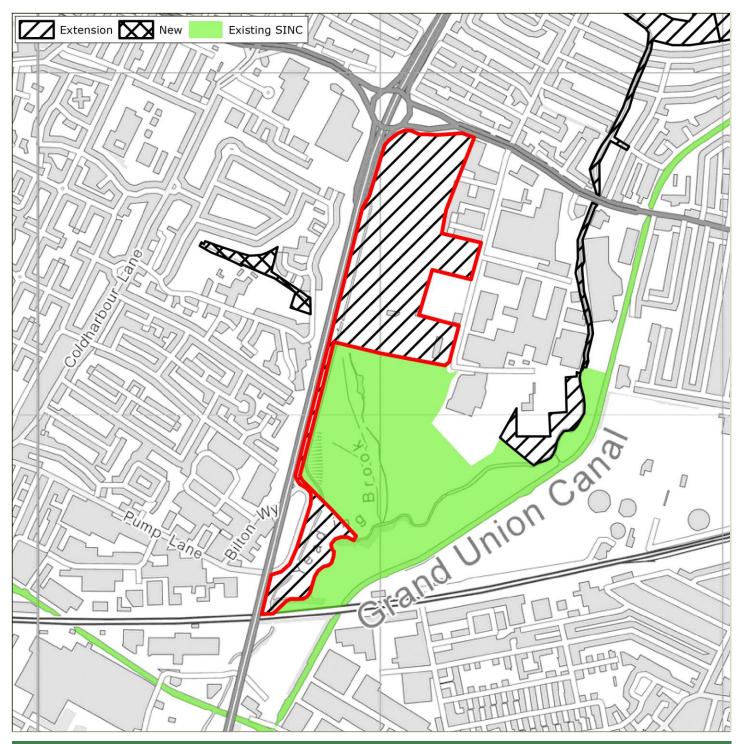

|              |                                                       |             | ry of existing SINC designation (if ole; for extensions. Source: GLC,                                                                                                                                                                                                                                                                                                                                                                                    | 2005 Sur  | vey and <i>i</i> | Assessment (if available; Source: GLA 2005)                                                                                                                                                                                                                                                                                                                                                                                                                                                                                                                                                                                                                                                                                                                                                                                                                                                                                                                                                                                                                                                                                                                                                                                                                                                                                                                                                                                                                                                                                                                                                                                                                                                                                                                                                             |           | 2015 Update Survey and Assessment |                                                                                                                                                                                                                                                                                                                                                                                                                                                                                                                                                                                                                                                |              |  |  |
|--------------|-------------------------------------------------------|-------------|----------------------------------------------------------------------------------------------------------------------------------------------------------------------------------------------------------------------------------------------------------------------------------------------------------------------------------------------------------------------------------------------------------------------------------------------------------|-----------|------------------|---------------------------------------------------------------------------------------------------------------------------------------------------------------------------------------------------------------------------------------------------------------------------------------------------------------------------------------------------------------------------------------------------------------------------------------------------------------------------------------------------------------------------------------------------------------------------------------------------------------------------------------------------------------------------------------------------------------------------------------------------------------------------------------------------------------------------------------------------------------------------------------------------------------------------------------------------------------------------------------------------------------------------------------------------------------------------------------------------------------------------------------------------------------------------------------------------------------------------------------------------------------------------------------------------------------------------------------------------------------------------------------------------------------------------------------------------------------------------------------------------------------------------------------------------------------------------------------------------------------------------------------------------------------------------------------------------------------------------------------------------------------------------------------------------------|-----------|-----------------------------------|------------------------------------------------------------------------------------------------------------------------------------------------------------------------------------------------------------------------------------------------------------------------------------------------------------------------------------------------------------------------------------------------------------------------------------------------------------------------------------------------------------------------------------------------------------------------------------------------------------------------------------------------|--------------|--|--|
| Map<br>label | Name (updated 2015)                                   | Ref.        | Original SINC description                                                                                                                                                                                                                                                                                                                                                                                                                                | Туре      | Grade            | Description of New/Extension                                                                                                                                                                                                                                                                                                                                                                                                                                                                                                                                                                                                                                                                                                                                                                                                                                                                                                                                                                                                                                                                                                                                                                                                                                                                                                                                                                                                                                                                                                                                                                                                                                                                                                                                                                            | Туре      | LBH<br>Grade                      | Discussion (including level of designation)                                                                                                                                                                                                                                                                                                                                                                                                                                                                                                                                                                                                    | Size<br>(ha) |  |  |
| 6            | Fore Street<br>Meadows                                | HiBII<br>44 |                                                                                                                                                                                                                                                                                                                                                                                                                                                          | New       | Grade<br>1       | Situated on the eastern margin of Park Wood NNR, this site comprises two fields of horse-grazed, semi-improved neutral grassland, scattered trees, hedges, ruderal, roughland and a ditch. The grassland is dominated by false oat grass Arrhenatherum elatius, with cock's-foot Dactylis glomerata, and common couch Elytrigia repens. Additional ground flora includes curled dock Rumex conglomeratus, bittersweet Solanum dulcamara, hairy willowherb Epilobium hirsutum, and hogweed Heracleum sphondylium. The native hedges are dominated by common hawthorn Crataegus monogyna, and blackthorn Prunus spinosa, with some elder Sambucus nigra. There are a small number of large pedunculate oak trees Quercus robur, in the horse-grazed northern meadow, including large standing dead and decaying timber. The public footpath in the centre of the site is lined with common flora such as cow parsley Anthriscus sylvestris. The south meadow does not appear to have been grazed for some time and the falseoat grass is interspersed with scrub and tall herbs, such as blackthorn, stinging nettle Urtica dioica, and wood dock Rumex sanguineus. There is a recently-laid native hedge by the roadside to the south. Situated near the south end is a vegetated ditch and associated damp areas, dominated by floating sweet-grass Glyceria fluitans. Both of these are likely to provide habitats for a range of invertebrate species. The value of these sites is increased by their proximity to Park Wood, as they provide an important buffer zone to this NNR. In addition to habitats for saproxylic (dead wood) and wetland invertebrates, the site is likely to provide nectar sources and swarming sites for scarce and rare invertebrates associated with ancient woodland. | Remove    | Remove                            | low species diversity and no notable species recorded. It is possible that the grassland has been improved since 2005 to provide pasture, or simply that the high levels of horse grazing have reduced the value of the grassland. The grassland habitats, and small areas of other habitats (woodland, trees and scrub) are common habitats in the Borough, with extensive areas of higher quality habitats present in the wider area. In addition, the site had no public access and did not provide a resource for the local community, with other public open spaces present in the vicinity.  Recommend for removal.                      | N/A          |  |  |
|              | West Ruislip Golf<br>Course and Old<br>Priory Meadows | HiBI 14     | The golf course and surrounding habitat comprises a diverse mosaic of herb-rich semi-improved neutral grassland, hedge, broad-leaved secondary woodland, scattered trees, scrub, standing water, swamp, running water, tall herbs, ditches and amenity grassland. Great crested newts have previously been seen in a small pond near the railway line. The railway embankment is species-rich with a range of tall herbs and scattered shrubs and trees. | Extension | Grade<br>2       | The area to the west of the River Pinn comprises and old meadow with a rich plant diversity and two narrow fields. To the east of these fields is the River Pinn. The section of river to the north has been dredged in the past and is relatively species-poor but has occasional water chickweed Myosoton aquaticum, which is a locally scarce species. The southern section of the river, beside the golf course, is a rich wetland habitat, enhanced by adjacent wet grassland and a drainage ditch. The river supports water-starwort, brooklime, and fools water-cress, with meadowsweet, common fleabane and hemlock occurring along the banks. The wet grassland is dominated by meadowsweet, tufted hair-grass, gipsywort, red clover, stinging nettle and common knapweed. The ditch supports abundant floating sweet-grass and water-starwort, along with water plantain, fleabane and marsh woundwort.                                                                                                                                                                                                                                                                                                                                                                                                                                                                                                                                                                                                                                                                                                                                                                                                                                                                                      | Extension | Grade 2                           | Partial access available. The habitats appeared to be of a similar condition to that recorded in 2005. The site provides a diverse habitat mosaic comprising the river and associated wetland habitats (similar species present as 2005), relatively species-rich semi-improved neutral grassland, with mature trees and dense and scattered scrub. The site is also important in terms of providing habitat connectivity along the River Pinn. There is also good public access to the north of the site via a footpath along the river, providing access to nature and a countryside feel.  Recommend include as extension, Borough Grade 2. | 9.55         |  |  |