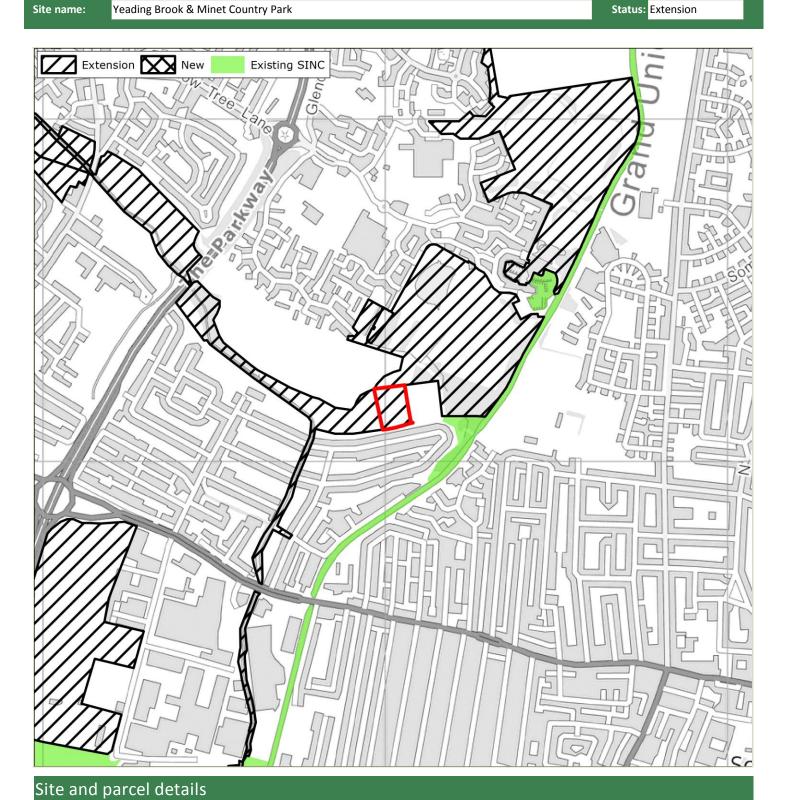

|              |                                                       |             | ry of existing SINC designation (if ole; for extensions. Source: GLC,                                                                                                                                                                                                                                                                                                                                                                                    | 2005 Sur  | vey and <i>i</i> | Assessment (if available; Source: GLA 2005)                                                                                                                                                                                                                                                                                                                                                                                                                                                                                                                                                                                                                                                                                                                                                                                                                                                                                                                                                                                                                                                                                                                                                                                                                                                                                                                                                                                                                                                                                                                                                                                                                                                                                                                                                             |           | 2015 Update Survey and Assessment |                                                                                                                                                                                                                                                                                                                                                                                                                                                                                                                                                                                                                                                |              |  |  |
|--------------|-------------------------------------------------------|-------------|----------------------------------------------------------------------------------------------------------------------------------------------------------------------------------------------------------------------------------------------------------------------------------------------------------------------------------------------------------------------------------------------------------------------------------------------------------|-----------|------------------|---------------------------------------------------------------------------------------------------------------------------------------------------------------------------------------------------------------------------------------------------------------------------------------------------------------------------------------------------------------------------------------------------------------------------------------------------------------------------------------------------------------------------------------------------------------------------------------------------------------------------------------------------------------------------------------------------------------------------------------------------------------------------------------------------------------------------------------------------------------------------------------------------------------------------------------------------------------------------------------------------------------------------------------------------------------------------------------------------------------------------------------------------------------------------------------------------------------------------------------------------------------------------------------------------------------------------------------------------------------------------------------------------------------------------------------------------------------------------------------------------------------------------------------------------------------------------------------------------------------------------------------------------------------------------------------------------------------------------------------------------------------------------------------------------------|-----------|-----------------------------------|------------------------------------------------------------------------------------------------------------------------------------------------------------------------------------------------------------------------------------------------------------------------------------------------------------------------------------------------------------------------------------------------------------------------------------------------------------------------------------------------------------------------------------------------------------------------------------------------------------------------------------------------|--------------|--|--|
| Map<br>label | Name (updated 2015)                                   | Ref.        | Original SINC description                                                                                                                                                                                                                                                                                                                                                                                                                                | Туре      | Grade            | Description of New/Extension                                                                                                                                                                                                                                                                                                                                                                                                                                                                                                                                                                                                                                                                                                                                                                                                                                                                                                                                                                                                                                                                                                                                                                                                                                                                                                                                                                                                                                                                                                                                                                                                                                                                                                                                                                            | Туре      | LBH<br>Grade                      | Discussion (including level of designation)                                                                                                                                                                                                                                                                                                                                                                                                                                                                                                                                                                                                    | Size<br>(ha) |  |  |
| 6            | Fore Street<br>Meadows                                | HiBII<br>44 |                                                                                                                                                                                                                                                                                                                                                                                                                                                          | New       | Grade<br>1       | Situated on the eastern margin of Park Wood NNR, this site comprises two fields of horse-grazed, semi-improved neutral grassland, scattered trees, hedges, ruderal, roughland and a ditch. The grassland is dominated by false oat grass Arrhenatherum elatius, with cock's-foot Dactylis glomerata, and common couch Elytrigia repens. Additional ground flora includes curled dock Rumex conglomeratus, bittersweet Solanum dulcamara, hairy willowherb Epilobium hirsutum, and hogweed Heracleum sphondylium. The native hedges are dominated by common hawthorn Crataegus monogyna, and blackthorn Prunus spinosa, with some elder Sambucus nigra. There are a small number of large pedunculate oak trees Quercus robur, in the horse-grazed northern meadow, including large standing dead and decaying timber. The public footpath in the centre of the site is lined with common flora such as cow parsley Anthriscus sylvestris. The south meadow does not appear to have been grazed for some time and the falseoat grass is interspersed with scrub and tall herbs, such as blackthorn, stinging nettle Urtica dioica, and wood dock Rumex sanguineus. There is a recently-laid native hedge by the roadside to the south. Situated near the south end is a vegetated ditch and associated damp areas, dominated by floating sweet-grass Glyceria fluitans. Both of these are likely to provide habitats for a range of invertebrate species. The value of these sites is increased by their proximity to Park Wood, as they provide an important buffer zone to this NNR. In addition to habitats for saproxylic (dead wood) and wetland invertebrates, the site is likely to provide nectar sources and swarming sites for scarce and rare invertebrates associated with ancient woodland. | Remove    | Remove                            | low species diversity and no notable species recorded. It is possible that the grassland has been improved since 2005 to provide pasture, or simply that the high levels of horse grazing have reduced the value of the grassland. The grassland habitats, and small areas of other habitats (woodland, trees and scrub) are common habitats in the Borough, with extensive areas of higher quality habitats present in the wider area. In addition, the site had no public access and did not provide a resource for the local community, with other public open spaces present in the vicinity.  Recommend for removal.                      | N/A          |  |  |
|              | West Ruislip Golf<br>Course and Old<br>Priory Meadows | HiBI 14     | The golf course and surrounding habitat comprises a diverse mosaic of herb-rich semi-improved neutral grassland, hedge, broad-leaved secondary woodland, scattered trees, scrub, standing water, swamp, running water, tall herbs, ditches and amenity grassland. Great crested newts have previously been seen in a small pond near the railway line. The railway embankment is species-rich with a range of tall herbs and scattered shrubs and trees. | Extension | Grade<br>2       | The area to the west of the River Pinn comprises and old meadow with a rich plant diversity and two narrow fields. To the east of these fields is the River Pinn. The section of river to the north has been dredged in the past and is relatively species-poor but has occasional water chickweed Myosoton aquaticum, which is a locally scarce species. The southern section of the river, beside the golf course, is a rich wetland habitat, enhanced by adjacent wet grassland and a drainage ditch. The river supports water-starwort, brooklime, and fools water-cress, with meadowsweet, common fleabane and hemlock occurring along the banks. The wet grassland is dominated by meadowsweet, tufted hair-grass, gipsywort, red clover, stinging nettle and common knapweed. The ditch supports abundant floating sweet-grass and water-starwort, along with water plantain, fleabane and marsh woundwort.                                                                                                                                                                                                                                                                                                                                                                                                                                                                                                                                                                                                                                                                                                                                                                                                                                                                                      | Extension | Grade 2                           | Partial access available. The habitats appeared to be of a similar condition to that recorded in 2005. The site provides a diverse habitat mosaic comprising the river and associated wetland habitats (similar species present as 2005), relatively species-rich semi-improved neutral grassland, with mature trees and dense and scattered scrub. The site is also important in terms of providing habitat connectivity along the River Pinn. There is also good public access to the north of the site via a footpath along the river, providing access to nature and a countryside feel.  Recommend include as extension, Borough Grade 2. | 9.55         |  |  |