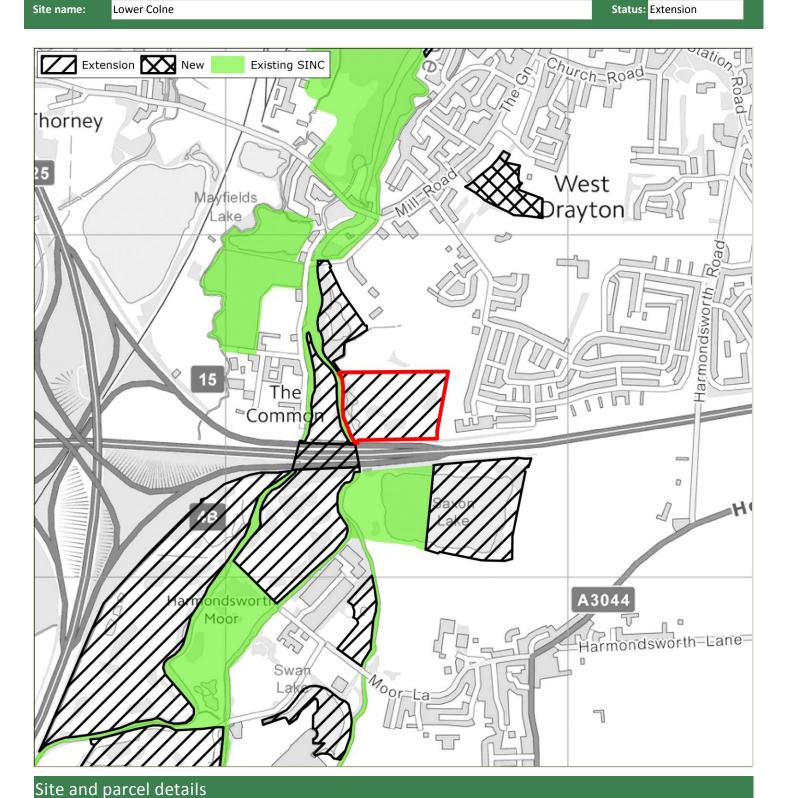

## 3 Survey Findings and Assessment

- 3.1 The survey proformas are provided in **Appendix 1**. **Appendix 2** provides mapping summarising the recommendations, identifying existing SINCs; proposed new/extended SINCs recommended for removal (due to low value or insufficient access); and Grade 1 (Metropolitan, Borough Grade 1) and Grade 2 (Borough Grade 2 or Local) new/extended SINCs. Further detail regarding the recommended level of designation for each site (Metropolitan, Borough Grade 1, Borough Grade or Local) is provided in the GIS linked database.
- 3.2 Further detail regarding the assessment conclusions are provided in **Table 3.1** below. For context, this includes a summary of the original citation (where available and applicable to those sites recommended for extension); and where available the rationale for the 2005 recommendation.

#### Summary

- 3.3 In summary, **37 proposed new/extended SINCs were considered in 2015.** Note that this figure varies from the figure identified in 2005. This is because following survey in 2015 a number of the sites identified in 2005 were split to create separate sites given the geographical isolation of parcels, or to better reflect the character of separate parcels.
- 3.4 Of the 37 sites, **11 were recommended for removal in their entirety**. Of these, eight were recommended for removal as the ecological value as identified in 2015 did not warrant designation; whilst the remaining three were recommended for removal due to a lack of access which meant that robust conclusions could not be reached regarding their quality.
- 3.5 **Twenty-six proposed new/extended SINCs have been recommended for designation in 2015** at some level given their quality. However, of these, 12 were recommended for partial removal. Certain survey parcels were either considered to be of insufficient ecological value to warrant designation; others could not be accessed; or some parcels appeared to have been identified for designation in 2005 in error (perhaps as a result of digitisation errors).
- 3.6 As above, it is important to note that sites recommended for removal given lack of access may support features of ecological value, and it is therefore recommended that such sites are monitored and included as part of the next SINC review.
- 3.7 The 26 recommended proposed new/extended SINCs include the following levels of designation:
  - 2 Sites of Metropolitan Importance (both extensions to existing SINCs)
  - 9 Sites of Borough Grade 1 Importance (5 new and 4 extensions)
  - 10 Sites of Borough Grade 1 Importance (6 new and 4 extensions)
  - 5 Sites of Local Importance (5 new)