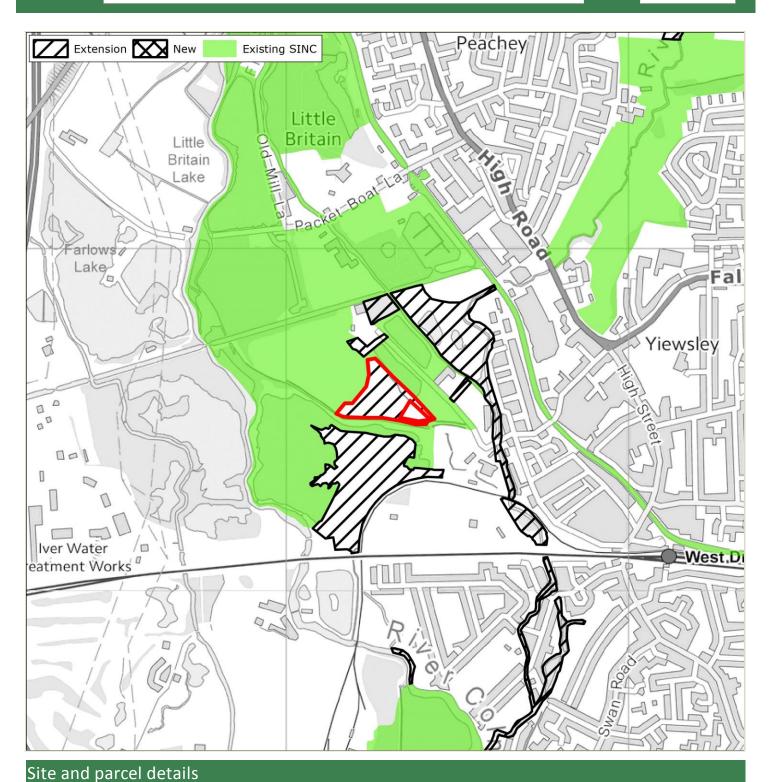

## 3 Survey Findings and Assessment

- 3.1 The survey proformas are provided in **Appendix 1**. **Appendix 2** provides mapping summarising the recommendations, identifying existing SINCs; proposed new/extended SINCs recommended for removal (due to low value or insufficient access); and Grade 1 (Metropolitan, Borough Grade 1) and Grade 2 (Borough Grade 2 or Local) new/extended SINCs. Further detail regarding the recommended level of designation for each site (Metropolitan, Borough Grade 1, Borough Grade or Local) is provided in the GIS linked database.
- 3.2 Further detail regarding the assessment conclusions are provided in **Table 3.1** below. For context, this includes a summary of the original citation (where available and applicable to those sites recommended for extension); and where available the rationale for the 2005 recommendation.

#### Summary

- 3.3 In summary, **37 proposed new/extended SINCs were considered in 2015.** Note that this figure varies from the figure identified in 2005. This is because following survey in 2015 a number of the sites identified in 2005 were split to create separate sites given the geographical isolation of parcels, or to better reflect the character of separate parcels.
- 3.4 Of the 37 sites, **11 were recommended for removal in their entirety**. Of these, eight were recommended for removal as the ecological value as identified in 2015 did not warrant designation; whilst the remaining three were recommended for removal due to a lack of access which meant that robust conclusions could not be reached regarding their quality.
- 3.5 **Twenty-six proposed new/extended SINCs have been recommended for designation in 2015** at some level given their quality. However, of these, 12 were recommended for partial removal. Certain survey parcels were either considered to be of insufficient ecological value to warrant designation; others could not be accessed; or some parcels appeared to have been identified for designation in 2005 in error (perhaps as a result of digitisation errors).
- 3.6 As above, it is important to note that sites recommended for removal given lack of access may support features of ecological value, and it is therefore recommended that such sites are monitored and included as part of the next SINC review.
- 3.7 The 26 recommended proposed new/extended SINCs include the following levels of designation:
  - 2 Sites of Metropolitan Importance (both extensions to existing SINCs)
  - 9 Sites of Borough Grade 1 Importance (5 new and 4 extensions)
  - 10 Sites of Borough Grade 1 Importance (6 new and 4 extensions)
  - 5 Sites of Local Importance (5 new)