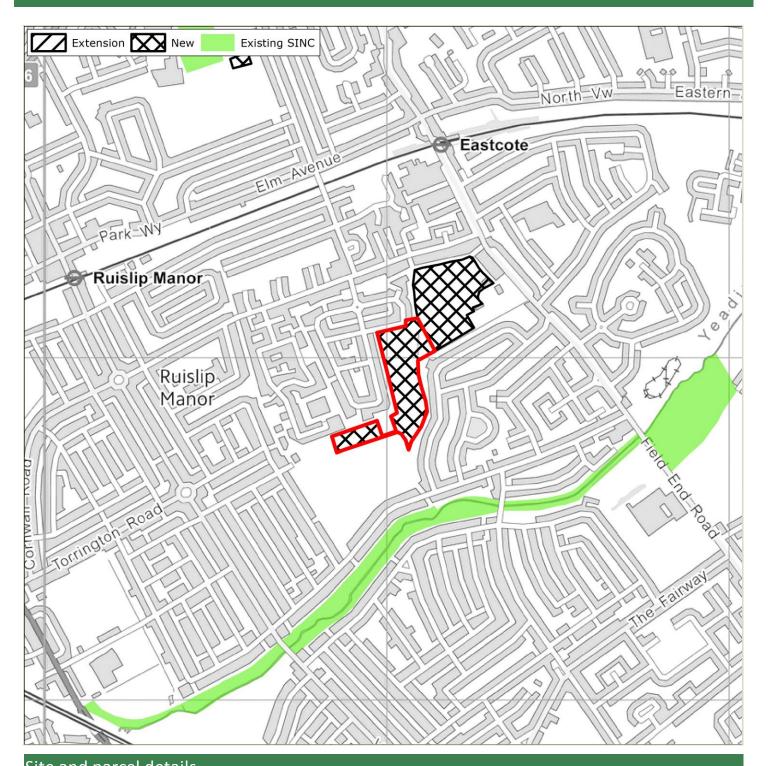

## 3 Survey Findings and Assessment

- 3.1 The survey proformas are provided in **Appendix 1**. **Appendix 2** provides mapping summarising the recommendations, identifying existing SINCs; proposed new/extended SINCs recommended for removal (due to low value or insufficient access); and Grade 1 (Metropolitan, Borough Grade 1) and Grade 2 (Borough Grade 2 or Local) new/extended SINCs. Further detail regarding the recommended level of designation for each site (Metropolitan, Borough Grade 1, Borough Grade or Local) is provided in the GIS linked database.
- 3.2 Further detail regarding the assessment conclusions are provided in **Table 3.1** below. For context, this includes a summary of the original citation (where available and applicable to those sites recommended for extension); and where available the rationale for the 2005 recommendation.

#### Summary

- 3.3 In summary, **37 proposed new/extended SINCs were considered in 2015.** Note that this figure varies from the figure identified in 2005. This is because following survey in 2015 a number of the sites identified in 2005 were split to create separate sites given the geographical isolation of parcels, or to better reflect the character of separate parcels.
- 3.4 Of the 37 sites, **11 were recommended for removal in their entirety**. Of these, eight were recommended for removal as the ecological value as identified in 2015 did not warrant designation; whilst the remaining three were recommended for removal due to a lack of access which meant that robust conclusions could not be reached regarding their quality.
- 3.5 **Twenty-six proposed new/extended SINCs have been recommended for designation in 2015** at some level given their quality. However, of these, 12 were recommended for partial removal. Certain survey parcels were either considered to be of insufficient ecological value to warrant designation; others could not be accessed; or some parcels appeared to have been identified for designation in 2005 in error (perhaps as a result of digitisation errors).
- 3.6 As above, it is important to note that sites recommended for removal given lack of access may support features of ecological value, and it is therefore recommended that such sites are monitored and included as part of the next SINC review.
- 3.7 The 26 recommended proposed new/extended SINCs include the following levels of designation:
  - 2 Sites of Metropolitan Importance (both extensions to existing SINCs)
  - 9 Sites of Borough Grade 1 Importance (5 new and 4 extensions)
  - 10 Sites of Borough Grade 1 Importance (6 new and 4 extensions)
  - 5 Sites of Local Importance (5 new)