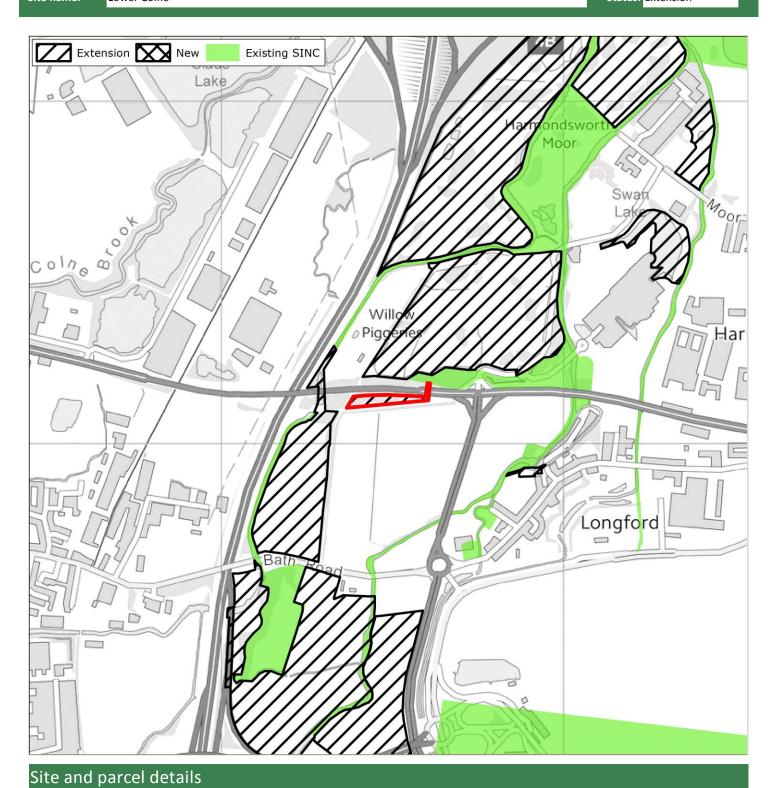

## 3 Survey Findings and Assessment

- 3.1 The survey proformas are provided in **Appendix 1**. **Appendix 2** provides mapping summarising the recommendations, identifying existing SINCs; proposed new/extended SINCs recommended for removal (due to low value or insufficient access); and Grade 1 (Metropolitan, Borough Grade 1) and Grade 2 (Borough Grade 2 or Local) new/extended SINCs. Further detail regarding the recommended level of designation for each site (Metropolitan, Borough Grade 1, Borough Grade or Local) is provided in the GIS linked database.
- 3.2 Further detail regarding the assessment conclusions are provided in **Table 3.1** below. For context, this includes a summary of the original citation (where available and applicable to those sites recommended for extension); and where available the rationale for the 2005 recommendation.

#### Summary

- 3.3 In summary, **37 proposed new/extended SINCs were considered in 2015.** Note that this figure varies from the figure identified in 2005. This is because following survey in 2015 a number of the sites identified in 2005 were split to create separate sites given the geographical isolation of parcels, or to better reflect the character of separate parcels.
- 3.4 Of the 37 sites, **11 were recommended for removal in their entirety**. Of these, eight were recommended for removal as the ecological value as identified in 2015 did not warrant designation; whilst the remaining three were recommended for removal due to a lack of access which meant that robust conclusions could not be reached regarding their quality.
- 3.5 **Twenty-six proposed new/extended SINCs have been recommended for designation in 2015** at some level given their quality. However, of these, 12 were recommended for partial removal. Certain survey parcels were either considered to be of insufficient ecological value to warrant designation; others could not be accessed; or some parcels appeared to have been identified for designation in 2005 in error (perhaps as a result of digitisation errors).
- 3.6 As above, it is important to note that sites recommended for removal given lack of access may support features of ecological value, and it is therefore recommended that such sites are monitored and included as part of the next SINC review.
- 3.7 The 26 recommended proposed new/extended SINCs include the following levels of designation:
  - 2 Sites of Metropolitan Importance (both extensions to existing SINCs)
  - 9 Sites of Borough Grade 1 Importance (5 new and 4 extensions)
  - 10 Sites of Borough Grade 1 Importance (6 new and 4 extensions)
  - 5 Sites of Local Importance (5 new)