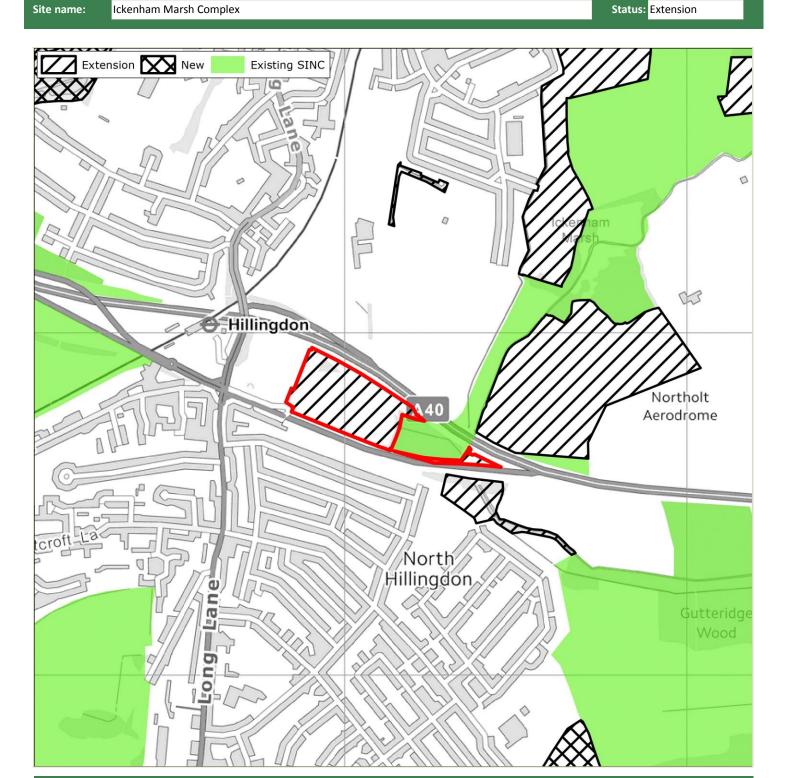

|              |                                                                                  |             | ry of existing SINC designation (if ble; for extensions. Source: GLC, | 2005 Sur | vey and <i>i</i> | Assessment (if available; Source: GLA 2005)                                                                                                                                                                                                                                                                                                                                                                                                                                                                                                                                                                                                                                                                                                                                                                                                                                                                                                                                                                                                                                                                                                                                                                                                                                                                                                    | 2015 Update Survey and Assessment |              |                                                                                                                                                                                                                                                                                                                                                                                                                                                                                                                                         |              |  |
|--------------|----------------------------------------------------------------------------------|-------------|-----------------------------------------------------------------------|----------|------------------|------------------------------------------------------------------------------------------------------------------------------------------------------------------------------------------------------------------------------------------------------------------------------------------------------------------------------------------------------------------------------------------------------------------------------------------------------------------------------------------------------------------------------------------------------------------------------------------------------------------------------------------------------------------------------------------------------------------------------------------------------------------------------------------------------------------------------------------------------------------------------------------------------------------------------------------------------------------------------------------------------------------------------------------------------------------------------------------------------------------------------------------------------------------------------------------------------------------------------------------------------------------------------------------------------------------------------------------------|-----------------------------------|--------------|-----------------------------------------------------------------------------------------------------------------------------------------------------------------------------------------------------------------------------------------------------------------------------------------------------------------------------------------------------------------------------------------------------------------------------------------------------------------------------------------------------------------------------------------|--------------|--|
| Map<br>label | Name (updated 2015)                                                              | Ref.        | Original SINC description                                             | Туре     | Grade            | Description of New/Extension                                                                                                                                                                                                                                                                                                                                                                                                                                                                                                                                                                                                                                                                                                                                                                                                                                                                                                                                                                                                                                                                                                                                                                                                                                                                                                                   | Туре                              | LBH<br>Grade | Discussion (including level of designation)                                                                                                                                                                                                                                                                                                                                                                                                                                                                                             | Size<br>(ha) |  |
| 8            | Ickenham Marsh<br>Complex                                                        | HiBI 13     |                                                                       | Addition | Grade<br>1       | The site forms a diverse landscape of ancient and secondary woodland (some wet), scattered trees, scrub, tall herbs, herb-rich semi-improved neutral grassland, roughland, ruderal, amenity grassland, hedge, bracken, running water, standing water, swamp, reed bed and bare soil. There is an extensive complex of fields, divided by hedges, woodlands, riverine and wetland features. These fields comprise a mosaic ranging from under-grazed to over-grazed (by horses) and also include roughland and meadows which undergo sporadic hay cropping. Wet habitats include seasonal and marshy ditches along some hedgerows, the damp woodland of Freezland Covert and a pond with a large permanent flush supporting at least five species of rush. A wide range of butterflies, hoverflies, crane flies and solitary aculeates have been recorded. Sparrowhawks and buzzards are also present.                                                                                                                                                                                                                                                                                                                                                                                                                                          | Extension                         | Grade 1      | Generally agree with previous assessment, with two parcels complementing connectivity along the stream, and two providing valuable habitat as extensions to existing fields. A further two parcels could not be accessed, and therefore designation of these parcels cannot therefore be supported (this does not necessarily mean that there are no features of ecological value, and the site should be monitored and included as part of the next SINC review).  Recommend including certain parcels as extensions, Borough Grade 1. | 36.63        |  |
| 9            | River Pinn<br>Corridor near<br>Kings College<br>Playing Fields and<br>Manor Farm | HiBII<br>51 |                                                                       | New      | Grade 2          | Habitats include scattered trees, hedge, scrub, herb-rich semi-improved neutral grassland (some wet), amenity grassland, tall herbs, running water and ditches. This stretch of the River Pinn corridor is flanked by rough grassland, hedgerow and wetland features. Much of it has dense belts of native scrub, trees and other vegetation on both banks. The area supports a good diversity of invertebrates and birds, including grey wagtail which is an amber list species. Crack willow, weeping willow, pedunculate oaks and blackthorn grow here, as well as extensive patches of stinging nettle and Indian balsam and occasional hedge bedstraw and wall speedwell. To the west of the grasslands there are wetland areas on both sides of the river, comprising a flushed area, ditches and a copse of grey willow. Flora in this area includes yellow iris, soft rush, compact rush, jointed rush, hard rush, slender tufted-sedge, sheep's sorrel and marsh foxtail. Action to restrict outflow from the ditches would help to conserve and enhance the high value wet grassland features and would delay seasonal drying of the ditches. The native hedge fragments, rough grassland, trees and large decaying timbers on the margins of Ruislip Cricket Club are included in the site, although the cricket pitch is excluded. | New                               | Grade 1      | Broadly agree with previous assessment, with the mosaic of habitats along the River Pinn providing a potentially valuable wildlife corridor.  Recommend designation as a New SINC of Borough Grade 1 value.                                                                                                                                                                                                                                                                                                                             | 11.67        |  |
| 10           | Yeading Brook &<br>Minet Country<br>Park                                         |             |                                                                       | Addition | Grade<br>1       | the cheket pitch is excluded.                                                                                                                                                                                                                                                                                                                                                                                                                                                                                                                                                                                                                                                                                                                                                                                                                                                                                                                                                                                                                                                                                                                                                                                                                                                                                                                  | Extension                         | Grade 1      | Series of open spaces supporting a diverse habitat mosaic along watercourses (Yeading Brook and Grand Union Canal) providing a potentially valuable wildlife corridor between other existing SINCs. Includes a large parcel associated with Minet Country Park previously suggested along with Hitherbroom Park. These should be treated as separate designations (see site 12).  Recommend designation as extension, Borough                                                                                                           | 73.37        |  |