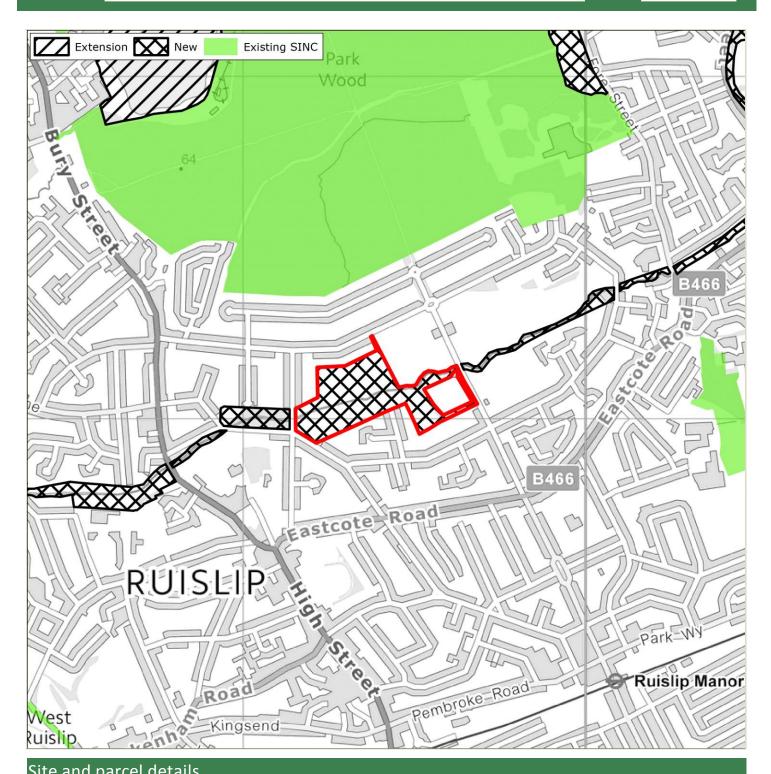

## 3 Survey Findings and Assessment

- 3.1 The survey proformas are provided in **Appendix 1**. **Appendix 2** provides mapping summarising the recommendations, identifying existing SINCs; proposed new/extended SINCs recommended for removal (due to low value or insufficient access); and Grade 1 (Metropolitan, Borough Grade 1) and Grade 2 (Borough Grade 2 or Local) new/extended SINCs. Further detail regarding the recommended level of designation for each site (Metropolitan, Borough Grade 1, Borough Grade or Local) is provided in the GIS linked database.
- 3.2 Further detail regarding the assessment conclusions are provided in **Table 3.1** below. For context, this includes a summary of the original citation (where available and applicable to those sites recommended for extension); and where available the rationale for the 2005 recommendation.

#### Summary

- 3.3 In summary, **37 proposed new/extended SINCs were considered in 2015.** Note that this figure varies from the figure identified in 2005. This is because following survey in 2015 a number of the sites identified in 2005 were split to create separate sites given the geographical isolation of parcels, or to better reflect the character of separate parcels.
- 3.4 Of the 37 sites, **11 were recommended for removal in their entirety**. Of these, eight were recommended for removal as the ecological value as identified in 2015 did not warrant designation; whilst the remaining three were recommended for removal due to a lack of access which meant that robust conclusions could not be reached regarding their quality.
- 3.5 **Twenty-six proposed new/extended SINCs have been recommended for designation in 2015** at some level given their quality. However, of these, 12 were recommended for partial removal. Certain survey parcels were either considered to be of insufficient ecological value to warrant designation; others could not be accessed; or some parcels appeared to have been identified for designation in 2005 in error (perhaps as a result of digitisation errors).
- 3.6 As above, it is important to note that sites recommended for removal given lack of access may support features of ecological value, and it is therefore recommended that such sites are monitored and included as part of the next SINC review.
- 3.7 The 26 recommended proposed new/extended SINCs include the following levels of designation:
  - 2 Sites of Metropolitan Importance (both extensions to existing SINCs)
  - 9 Sites of Borough Grade 1 Importance (5 new and 4 extensions)
  - 10 Sites of Borough Grade 1 Importance (6 new and 4 extensions)
  - 5 Sites of Local Importance (5 new)