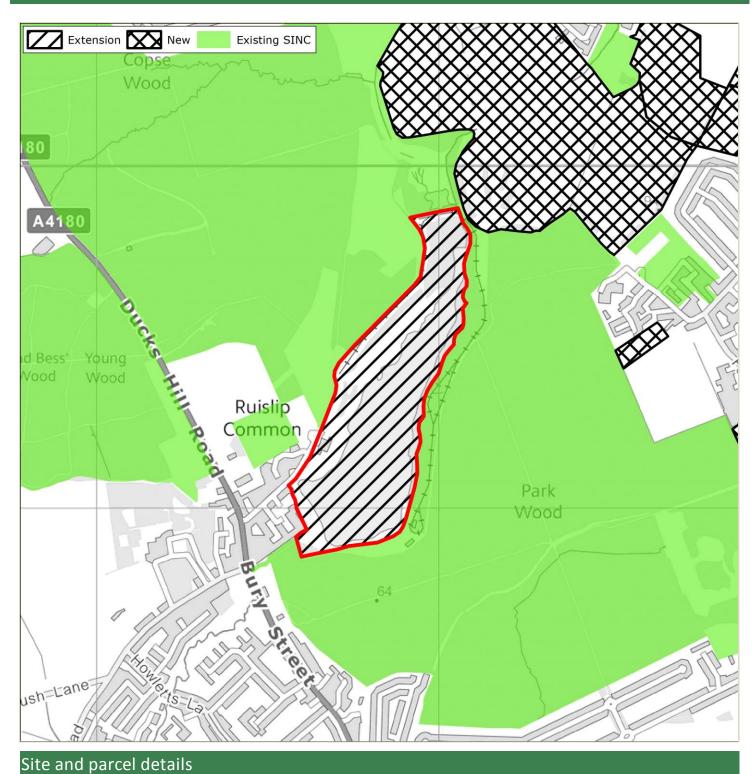

## 3 Survey Findings and Assessment

- 3.1 The survey proformas are provided in **Appendix 1**. **Appendix 2** provides mapping summarising the recommendations, identifying existing SINCs; proposed new/extended SINCs recommended for removal (due to low value or insufficient access); and Grade 1 (Metropolitan, Borough Grade 1) and Grade 2 (Borough Grade 2 or Local) new/extended SINCs. Further detail regarding the recommended level of designation for each site (Metropolitan, Borough Grade 1, Borough Grade or Local) is provided in the GIS linked database.
- 3.2 Further detail regarding the assessment conclusions are provided in **Table 3.1** below. For context, this includes a summary of the original citation (where available and applicable to those sites recommended for extension); and where available the rationale for the 2005 recommendation.

#### Summary

- 3.3 In summary, **37 proposed new/extended SINCs were considered in 2015.** Note that this figure varies from the figure identified in 2005. This is because following survey in 2015 a number of the sites identified in 2005 were split to create separate sites given the geographical isolation of parcels, or to better reflect the character of separate parcels.
- 3.4 Of the 37 sites, **11 were recommended for removal in their entirety**. Of these, eight were recommended for removal as the ecological value as identified in 2015 did not warrant designation; whilst the remaining three were recommended for removal due to a lack of access which meant that robust conclusions could not be reached regarding their quality.
- 3.5 **Twenty-six proposed new/extended SINCs have been recommended for designation in 2015** at some level given their quality. However, of these, 12 were recommended for partial removal. Certain survey parcels were either considered to be of insufficient ecological value to warrant designation; others could not be accessed; or some parcels appeared to have been identified for designation in 2005 in error (perhaps as a result of digitisation errors).
- 3.6 As above, it is important to note that sites recommended for removal given lack of access may support features of ecological value, and it is therefore recommended that such sites are monitored and included as part of the next SINC review.
- 3.7 The 26 recommended proposed new/extended SINCs include the following levels of designation:
  - 2 Sites of Metropolitan Importance (both extensions to existing SINCs)
  - 9 Sites of Borough Grade 1 Importance (5 new and 4 extensions)
  - 10 Sites of Borough Grade 1 Importance (6 new and 4 extensions)
  - 5 Sites of Local Importance (5 new)