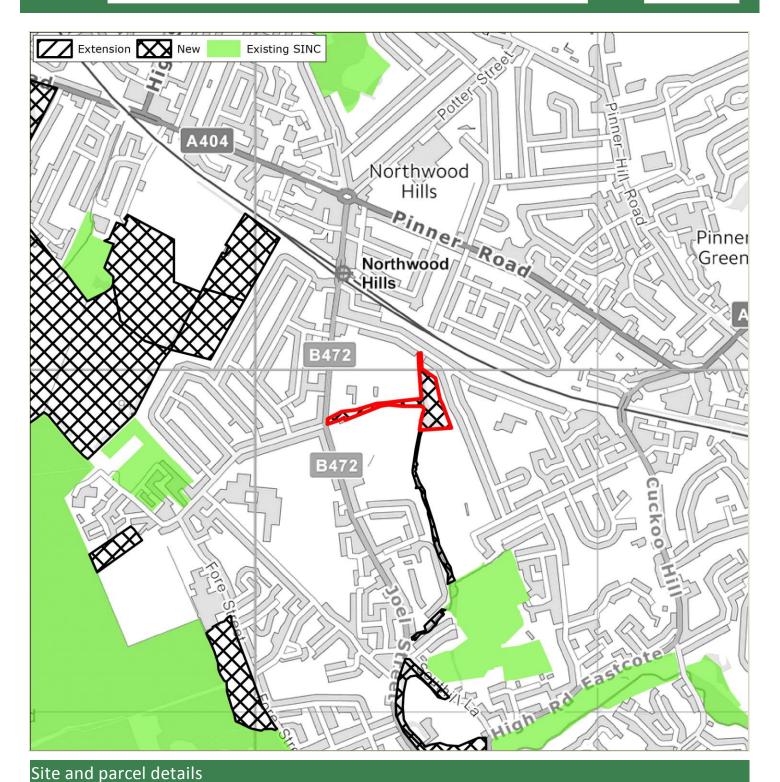

## 3 Survey Findings and Assessment

- 3.1 The survey proformas are provided in **Appendix 1**. **Appendix 2** provides mapping summarising the recommendations, identifying existing SINCs; proposed new/extended SINCs recommended for removal (due to low value or insufficient access); and Grade 1 (Metropolitan, Borough Grade 1) and Grade 2 (Borough Grade 2 or Local) new/extended SINCs. Further detail regarding the recommended level of designation for each site (Metropolitan, Borough Grade 1, Borough Grade or Local) is provided in the GIS linked database.
- 3.2 Further detail regarding the assessment conclusions are provided in **Table 3.1** below. For context, this includes a summary of the original citation (where available and applicable to those sites recommended for extension); and where available the rationale for the 2005 recommendation.

#### Summary

- 3.3 In summary, **37 proposed new/extended SINCs were considered in 2015.** Note that this figure varies from the figure identified in 2005. This is because following survey in 2015 a number of the sites identified in 2005 were split to create separate sites given the geographical isolation of parcels, or to better reflect the character of separate parcels.
- 3.4 Of the 37 sites, **11 were recommended for removal in their entirety**. Of these, eight were recommended for removal as the ecological value as identified in 2015 did not warrant designation; whilst the remaining three were recommended for removal due to a lack of access which meant that robust conclusions could not be reached regarding their quality.
- 3.5 **Twenty-six proposed new/extended SINCs have been recommended for designation in 2015** at some level given their quality. However, of these, 12 were recommended for partial removal. Certain survey parcels were either considered to be of insufficient ecological value to warrant designation; others could not be accessed; or some parcels appeared to have been identified for designation in 2005 in error (perhaps as a result of digitisation errors).
- 3.6 As above, it is important to note that sites recommended for removal given lack of access may support features of ecological value, and it is therefore recommended that such sites are monitored and included as part of the next SINC review.
- 3.7 The 26 recommended proposed new/extended SINCs include the following levels of designation:
  - 2 Sites of Metropolitan Importance (both extensions to existing SINCs)
  - 9 Sites of Borough Grade 1 Importance (5 new and 4 extensions)
  - 10 Sites of Borough Grade 1 Importance (6 new and 4 extensions)
  - 5 Sites of Local Importance (5 new)