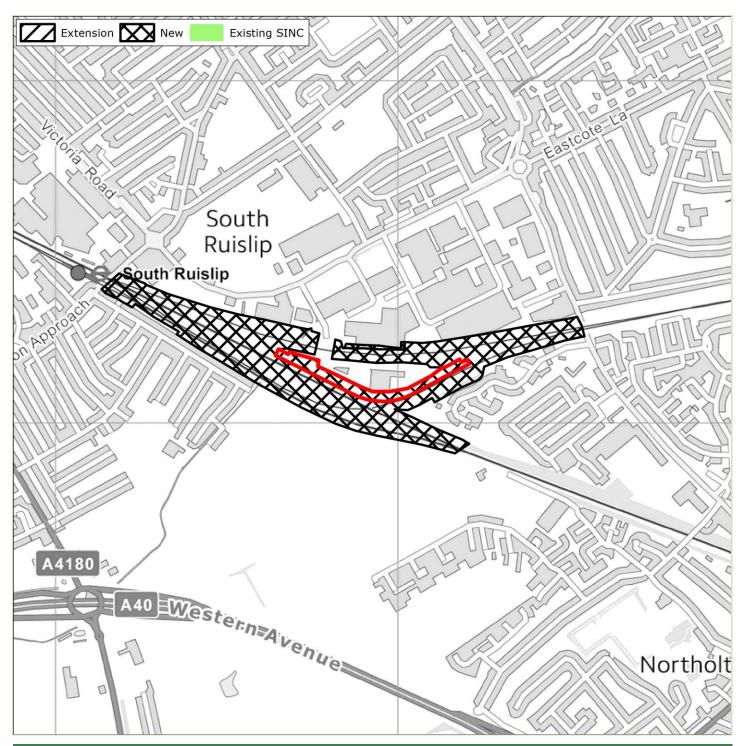

## 3 Survey Findings and Assessment

- 3.1 The survey proformas are provided in **Appendix 1**. **Appendix 2** provides mapping summarising the recommendations, identifying existing SINCs; proposed new/extended SINCs recommended for removal (due to low value or insufficient access); and Grade 1 (Metropolitan, Borough Grade 1) and Grade 2 (Borough Grade 2 or Local) new/extended SINCs. Further detail regarding the recommended level of designation for each site (Metropolitan, Borough Grade 1, Borough Grade or Local) is provided in the GIS linked database.
- 3.2 Further detail regarding the assessment conclusions are provided in **Table 3.1** below. For context, this includes a summary of the original citation (where available and applicable to those sites recommended for extension); and where available the rationale for the 2005 recommendation.

#### Summary

- 3.3 In summary, **37 proposed new/extended SINCs were considered in 2015.** Note that this figure varies from the figure identified in 2005. This is because following survey in 2015 a number of the sites identified in 2005 were split to create separate sites given the geographical isolation of parcels, or to better reflect the character of separate parcels.
- 3.4 Of the 37 sites, **11 were recommended for removal in their entirety**. Of these, eight were recommended for removal as the ecological value as identified in 2015 did not warrant designation; whilst the remaining three were recommended for removal due to a lack of access which meant that robust conclusions could not be reached regarding their quality.
- 3.5 **Twenty-six proposed new/extended SINCs have been recommended for designation in 2015** at some level given their quality. However, of these, 12 were recommended for partial removal. Certain survey parcels were either considered to be of insufficient ecological value to warrant designation; others could not be accessed; or some parcels appeared to have been identified for designation in 2005 in error (perhaps as a result of digitisation errors).
- 3.6 As above, it is important to note that sites recommended for removal given lack of access may support features of ecological value, and it is therefore recommended that such sites are monitored and included as part of the next SINC review.
- 3.7 The 26 recommended proposed new/extended SINCs include the following levels of designation:
  - 2 Sites of Metropolitan Importance (both extensions to existing SINCs)
  - 9 Sites of Borough Grade 1 Importance (5 new and 4 extensions)
  - 10 Sites of Borough Grade 1 Importance (6 new and 4 extensions)
  - 5 Sites of Local Importance (5 new)