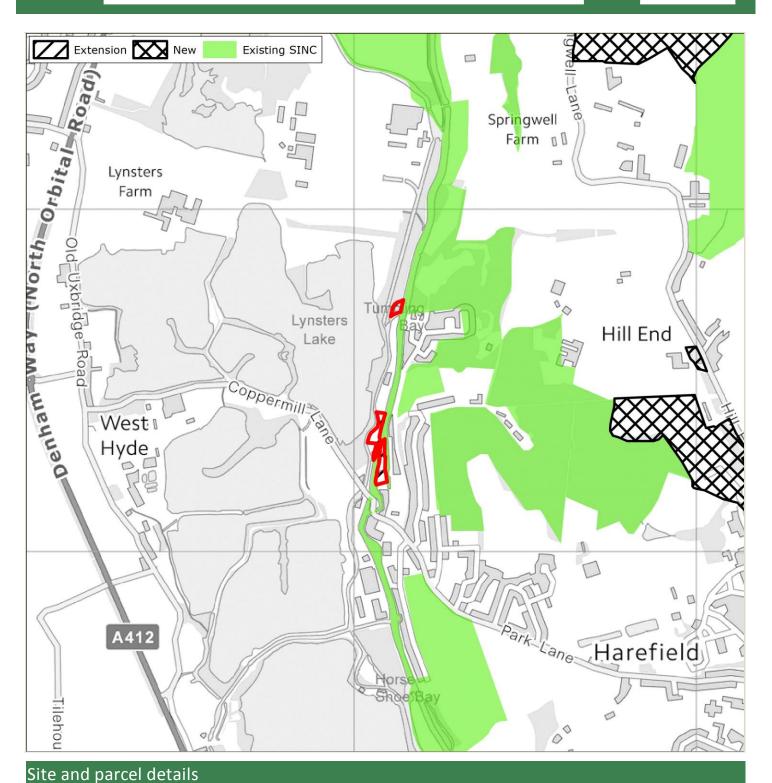

## 3 Survey Findings and Assessment

- 3.1 The survey proformas are provided in **Appendix 1**. **Appendix 2** provides mapping summarising the recommendations, identifying existing SINCs; proposed new/extended SINCs recommended for removal (due to low value or insufficient access); and Grade 1 (Metropolitan, Borough Grade 1) and Grade 2 (Borough Grade 2 or Local) new/extended SINCs. Further detail regarding the recommended level of designation for each site (Metropolitan, Borough Grade 1, Borough Grade or Local) is provided in the GIS linked database.
- 3.2 Further detail regarding the assessment conclusions are provided in **Table 3.1** below. For context, this includes a summary of the original citation (where available and applicable to those sites recommended for extension); and where available the rationale for the 2005 recommendation.

#### Summary

- 3.3 In summary, **37 proposed new/extended SINCs were considered in 2015.** Note that this figure varies from the figure identified in 2005. This is because following survey in 2015 a number of the sites identified in 2005 were split to create separate sites given the geographical isolation of parcels, or to better reflect the character of separate parcels.
- 3.4 Of the 37 sites, **11 were recommended for removal in their entirety**. Of these, eight were recommended for removal as the ecological value as identified in 2015 did not warrant designation; whilst the remaining three were recommended for removal due to a lack of access which meant that robust conclusions could not be reached regarding their quality.
- 3.5 **Twenty-six proposed new/extended SINCs have been recommended for designation in 2015** at some level given their quality. However, of these, 12 were recommended for partial removal. Certain survey parcels were either considered to be of insufficient ecological value to warrant designation; others could not be accessed; or some parcels appeared to have been identified for designation in 2005 in error (perhaps as a result of digitisation errors).
- 3.6 As above, it is important to note that sites recommended for removal given lack of access may support features of ecological value, and it is therefore recommended that such sites are monitored and included as part of the next SINC review.
- 3.7 The 26 recommended proposed new/extended SINCs include the following levels of designation:
  - 2 Sites of Metropolitan Importance (both extensions to existing SINCs)
  - 9 Sites of Borough Grade 1 Importance (5 new and 4 extensions)
  - 10 Sites of Borough Grade 1 Importance (6 new and 4 extensions)
  - 5 Sites of Local Importance (5 new)