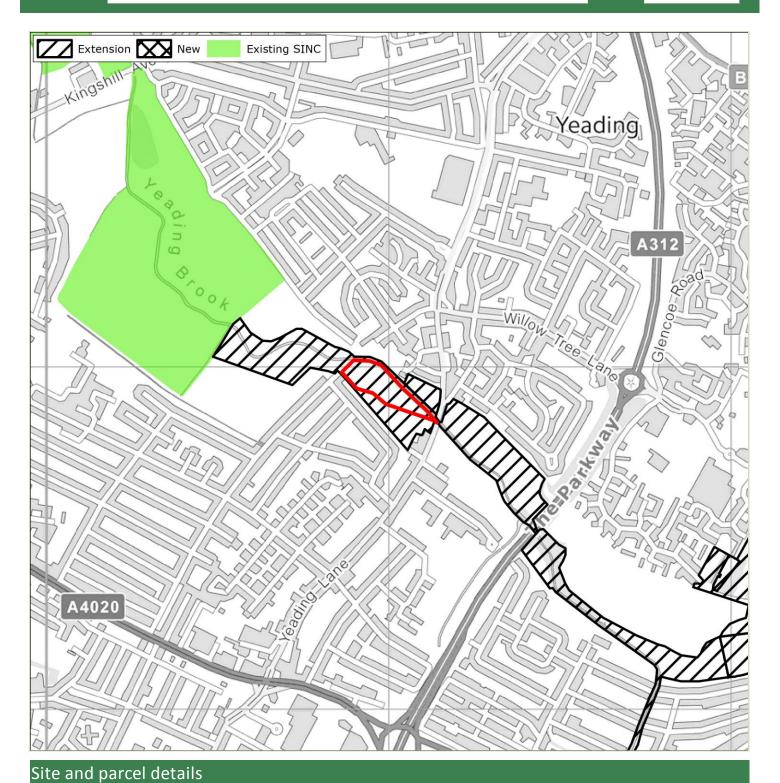

|              |                                                       |             | ry of existing SINC designation (if ole; for extensions. Source: GLC,                                                                                                                                                                                                                                                                                                                                                                                    | 2005 Sur  | vey and <i>i</i> | Assessment (if available; Source: GLA 2005)                                                                                                                                                                                                                                                                                                                                                                                                                                                                                                                                                                                                                                                                                                                                                                                                                                                                                                                                                                                                                                                                                                                                                                                                                                                                                                                                                                                                                                                                                                                                                                                                                                                                                                                                                             |           | 2015 Update Survey and Assessment |                                                                                                                                                                                                                                                                                                                                                                                                                                                                                                                                                                                                                                                |              |  |  |
|--------------|-------------------------------------------------------|-------------|----------------------------------------------------------------------------------------------------------------------------------------------------------------------------------------------------------------------------------------------------------------------------------------------------------------------------------------------------------------------------------------------------------------------------------------------------------|-----------|------------------|---------------------------------------------------------------------------------------------------------------------------------------------------------------------------------------------------------------------------------------------------------------------------------------------------------------------------------------------------------------------------------------------------------------------------------------------------------------------------------------------------------------------------------------------------------------------------------------------------------------------------------------------------------------------------------------------------------------------------------------------------------------------------------------------------------------------------------------------------------------------------------------------------------------------------------------------------------------------------------------------------------------------------------------------------------------------------------------------------------------------------------------------------------------------------------------------------------------------------------------------------------------------------------------------------------------------------------------------------------------------------------------------------------------------------------------------------------------------------------------------------------------------------------------------------------------------------------------------------------------------------------------------------------------------------------------------------------------------------------------------------------------------------------------------------------|-----------|-----------------------------------|------------------------------------------------------------------------------------------------------------------------------------------------------------------------------------------------------------------------------------------------------------------------------------------------------------------------------------------------------------------------------------------------------------------------------------------------------------------------------------------------------------------------------------------------------------------------------------------------------------------------------------------------|--------------|--|--|
| Map<br>label | Name (updated 2015)                                   | Ref.        | Original SINC description                                                                                                                                                                                                                                                                                                                                                                                                                                | Туре      | Grade            | Description of New/Extension                                                                                                                                                                                                                                                                                                                                                                                                                                                                                                                                                                                                                                                                                                                                                                                                                                                                                                                                                                                                                                                                                                                                                                                                                                                                                                                                                                                                                                                                                                                                                                                                                                                                                                                                                                            | Туре      | LBH<br>Grade                      | Discussion (including level of designation)                                                                                                                                                                                                                                                                                                                                                                                                                                                                                                                                                                                                    | Size<br>(ha) |  |  |
| 6            | Fore Street<br>Meadows                                | HiBII<br>44 |                                                                                                                                                                                                                                                                                                                                                                                                                                                          | New       | Grade<br>1       | Situated on the eastern margin of Park Wood NNR, this site comprises two fields of horse-grazed, semi-improved neutral grassland, scattered trees, hedges, ruderal, roughland and a ditch. The grassland is dominated by false oat grass Arrhenatherum elatius, with cock's-foot Dactylis glomerata, and common couch Elytrigia repens. Additional ground flora includes curled dock Rumex conglomeratus, bittersweet Solanum dulcamara, hairy willowherb Epilobium hirsutum, and hogweed Heracleum sphondylium. The native hedges are dominated by common hawthorn Crataegus monogyna, and blackthorn Prunus spinosa, with some elder Sambucus nigra. There are a small number of large pedunculate oak trees Quercus robur, in the horse-grazed northern meadow, including large standing dead and decaying timber. The public footpath in the centre of the site is lined with common flora such as cow parsley Anthriscus sylvestris. The south meadow does not appear to have been grazed for some time and the falseoat grass is interspersed with scrub and tall herbs, such as blackthorn, stinging nettle Urtica dioica, and wood dock Rumex sanguineus. There is a recently-laid native hedge by the roadside to the south. Situated near the south end is a vegetated ditch and associated damp areas, dominated by floating sweet-grass Glyceria fluitans. Both of these are likely to provide habitats for a range of invertebrate species. The value of these sites is increased by their proximity to Park Wood, as they provide an important buffer zone to this NNR. In addition to habitats for saproxylic (dead wood) and wetland invertebrates, the site is likely to provide nectar sources and swarming sites for scarce and rare invertebrates associated with ancient woodland. | Remove    | Remove                            | low species diversity and no notable species recorded. It is possible that the grassland has been improved since 2005 to provide pasture, or simply that the high levels of horse grazing have reduced the value of the grassland. The grassland habitats, and small areas of other habitats (woodland, trees and scrub) are common habitats in the Borough, with extensive areas of higher quality habitats present in the wider area. In addition, the site had no public access and did not provide a resource for the local community, with other public open spaces present in the vicinity.  Recommend for removal.                      | N/A          |  |  |
|              | West Ruislip Golf<br>Course and Old<br>Priory Meadows | HiBI 14     | The golf course and surrounding habitat comprises a diverse mosaic of herb-rich semi-improved neutral grassland, hedge, broad-leaved secondary woodland, scattered trees, scrub, standing water, swamp, running water, tall herbs, ditches and amenity grassland. Great crested newts have previously been seen in a small pond near the railway line. The railway embankment is species-rich with a range of tall herbs and scattered shrubs and trees. | Extension | Grade<br>2       | The area to the west of the River Pinn comprises and old meadow with a rich plant diversity and two narrow fields. To the east of these fields is the River Pinn. The section of river to the north has been dredged in the past and is relatively species-poor but has occasional water chickweed Myosoton aquaticum, which is a locally scarce species. The southern section of the river, beside the golf course, is a rich wetland habitat, enhanced by adjacent wet grassland and a drainage ditch. The river supports water-starwort, brooklime, and fools water-cress, with meadowsweet, common fleabane and hemlock occurring along the banks. The wet grassland is dominated by meadowsweet, tufted hair-grass, gipsywort, red clover, stinging nettle and common knapweed. The ditch supports abundant floating sweet-grass and water-starwort, along with water plantain, fleabane and marsh woundwort.                                                                                                                                                                                                                                                                                                                                                                                                                                                                                                                                                                                                                                                                                                                                                                                                                                                                                      | Extension | Grade 2                           | Partial access available. The habitats appeared to be of a similar condition to that recorded in 2005. The site provides a diverse habitat mosaic comprising the river and associated wetland habitats (similar species present as 2005), relatively species-rich semi-improved neutral grassland, with mature trees and dense and scattered scrub. The site is also important in terms of providing habitat connectivity along the River Pinn. There is also good public access to the north of the site via a footpath along the river, providing access to nature and a countryside feel.  Recommend include as extension, Borough Grade 2. | 9.55         |  |  |