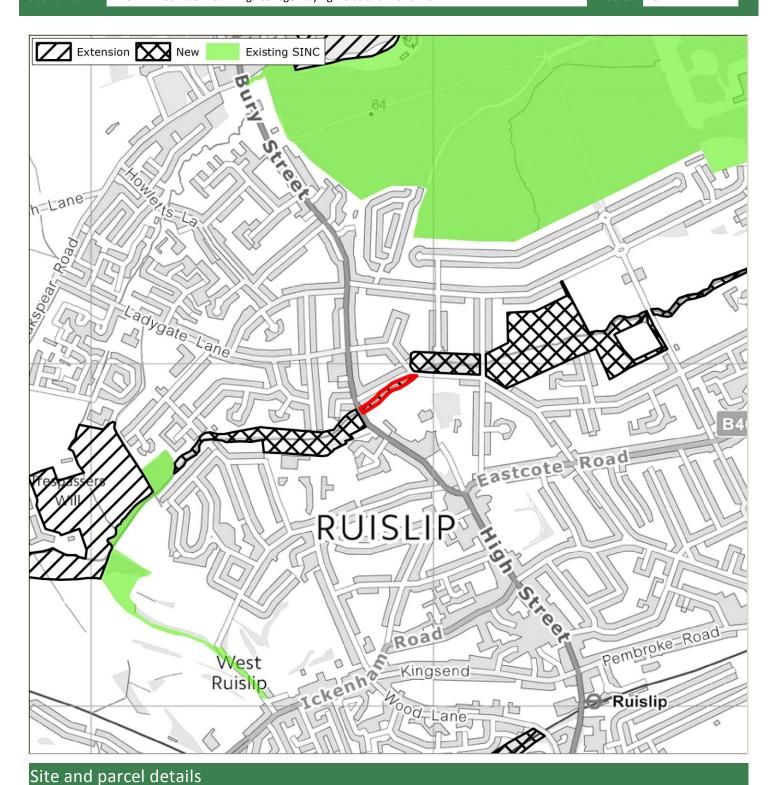

## 3 Survey Findings and Assessment

- 3.1 The survey proformas are provided in **Appendix 1**. **Appendix 2** provides mapping summarising the recommendations, identifying existing SINCs; proposed new/extended SINCs recommended for removal (due to low value or insufficient access); and Grade 1 (Metropolitan, Borough Grade 1) and Grade 2 (Borough Grade 2 or Local) new/extended SINCs. Further detail regarding the recommended level of designation for each site (Metropolitan, Borough Grade 1, Borough Grade or Local) is provided in the GIS linked database.
- 3.2 Further detail regarding the assessment conclusions are provided in **Table 3.1** below. For context, this includes a summary of the original citation (where available and applicable to those sites recommended for extension); and where available the rationale for the 2005 recommendation.

#### Summary

- 3.3 In summary, **37 proposed new/extended SINCs were considered in 2015.** Note that this figure varies from the figure identified in 2005. This is because following survey in 2015 a number of the sites identified in 2005 were split to create separate sites given the geographical isolation of parcels, or to better reflect the character of separate parcels.
- 3.4 Of the 37 sites, **11 were recommended for removal in their entirety**. Of these, eight were recommended for removal as the ecological value as identified in 2015 did not warrant designation; whilst the remaining three were recommended for removal due to a lack of access which meant that robust conclusions could not be reached regarding their quality.
- 3.5 **Twenty-six proposed new/extended SINCs have been recommended for designation in 2015** at some level given their quality. However, of these, 12 were recommended for partial removal. Certain survey parcels were either considered to be of insufficient ecological value to warrant designation; others could not be accessed; or some parcels appeared to have been identified for designation in 2005 in error (perhaps as a result of digitisation errors).
- 3.6 As above, it is important to note that sites recommended for removal given lack of access may support features of ecological value, and it is therefore recommended that such sites are monitored and included as part of the next SINC review.
- 3.7 The 26 recommended proposed new/extended SINCs include the following levels of designation:
  - 2 Sites of Metropolitan Importance (both extensions to existing SINCs)
  - 9 Sites of Borough Grade 1 Importance (5 new and 4 extensions)
  - 10 Sites of Borough Grade 1 Importance (6 new and 4 extensions)
  - 5 Sites of Local Importance (5 new)