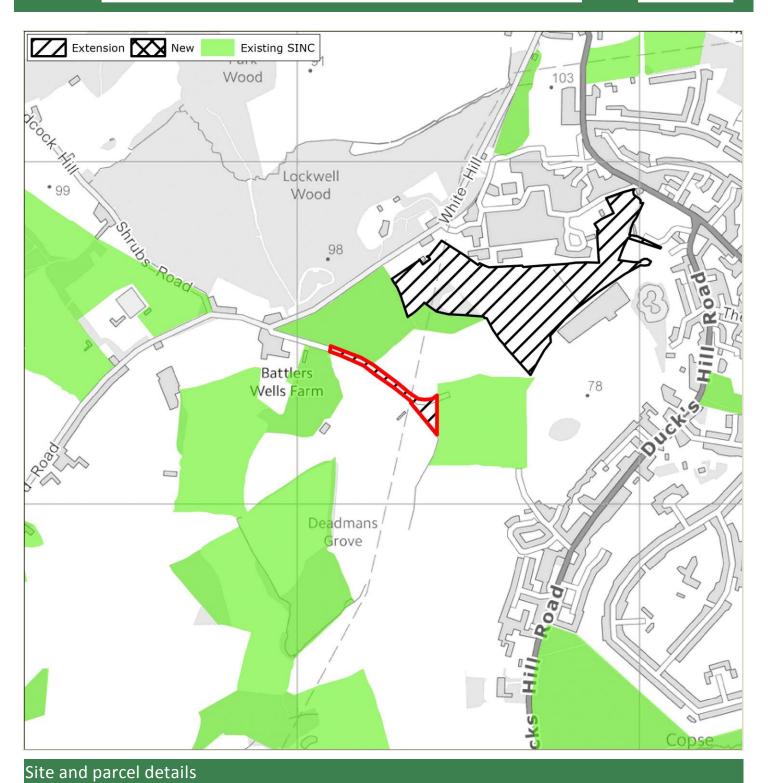

## 3 Survey Findings and Assessment

- 3.1 The survey proformas are provided in **Appendix 1**. **Appendix 2** provides mapping summarising the recommendations, identifying existing SINCs; proposed new/extended SINCs recommended for removal (due to low value or insufficient access); and Grade 1 (Metropolitan, Borough Grade 1) and Grade 2 (Borough Grade 2 or Local) new/extended SINCs. Further detail regarding the recommended level of designation for each site (Metropolitan, Borough Grade 1, Borough Grade or Local) is provided in the GIS linked database.
- 3.2 Further detail regarding the assessment conclusions are provided in **Table 3.1** below. For context, this includes a summary of the original citation (where available and applicable to those sites recommended for extension); and where available the rationale for the 2005 recommendation.

#### Summary

- 3.3 In summary, **37 proposed new/extended SINCs were considered in 2015.** Note that this figure varies from the figure identified in 2005. This is because following survey in 2015 a number of the sites identified in 2005 were split to create separate sites given the geographical isolation of parcels, or to better reflect the character of separate parcels.
- 3.4 Of the 37 sites, **11 were recommended for removal in their entirety**. Of these, eight were recommended for removal as the ecological value as identified in 2015 did not warrant designation; whilst the remaining three were recommended for removal due to a lack of access which meant that robust conclusions could not be reached regarding their quality.
- 3.5 **Twenty-six proposed new/extended SINCs have been recommended for designation in 2015** at some level given their quality. However, of these, 12 were recommended for partial removal. Certain survey parcels were either considered to be of insufficient ecological value to warrant designation; others could not be accessed; or some parcels appeared to have been identified for designation in 2005 in error (perhaps as a result of digitisation errors).
- 3.6 As above, it is important to note that sites recommended for removal given lack of access may support features of ecological value, and it is therefore recommended that such sites are monitored and included as part of the next SINC review.
- 3.7 The 26 recommended proposed new/extended SINCs include the following levels of designation:
  - 2 Sites of Metropolitan Importance (both extensions to existing SINCs)
  - 9 Sites of Borough Grade 1 Importance (5 new and 4 extensions)
  - 10 Sites of Borough Grade 1 Importance (6 new and 4 extensions)
  - 5 Sites of Local Importance (5 new)