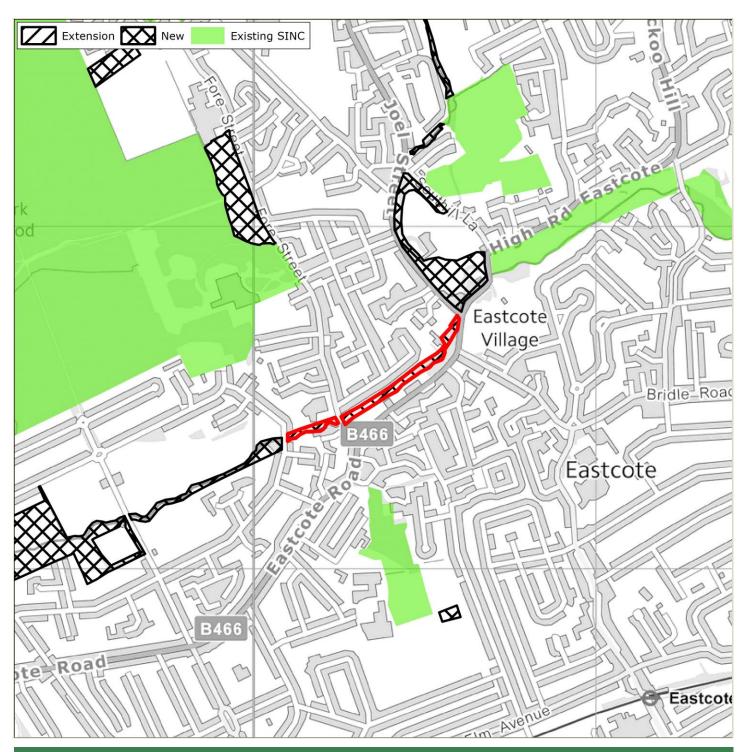

## 3 Survey Findings and Assessment

- 3.1 The survey proformas are provided in **Appendix 1**. **Appendix 2** provides mapping summarising the recommendations, identifying existing SINCs; proposed new/extended SINCs recommended for removal (due to low value or insufficient access); and Grade 1 (Metropolitan, Borough Grade 1) and Grade 2 (Borough Grade 2 or Local) new/extended SINCs. Further detail regarding the recommended level of designation for each site (Metropolitan, Borough Grade 1, Borough Grade or Local) is provided in the GIS linked database.
- 3.2 Further detail regarding the assessment conclusions are provided in **Table 3.1** below. For context, this includes a summary of the original citation (where available and applicable to those sites recommended for extension); and where available the rationale for the 2005 recommendation.

#### Summary

- 3.3 In summary, **37 proposed new/extended SINCs were considered in 2015.** Note that this figure varies from the figure identified in 2005. This is because following survey in 2015 a number of the sites identified in 2005 were split to create separate sites given the geographical isolation of parcels, or to better reflect the character of separate parcels.
- 3.4 Of the 37 sites, **11 were recommended for removal in their entirety**. Of these, eight were recommended for removal as the ecological value as identified in 2015 did not warrant designation; whilst the remaining three were recommended for removal due to a lack of access which meant that robust conclusions could not be reached regarding their quality.
- 3.5 **Twenty-six proposed new/extended SINCs have been recommended for designation in 2015** at some level given their quality. However, of these, 12 were recommended for partial removal. Certain survey parcels were either considered to be of insufficient ecological value to warrant designation; others could not be accessed; or some parcels appeared to have been identified for designation in 2005 in error (perhaps as a result of digitisation errors).
- 3.6 As above, it is important to note that sites recommended for removal given lack of access may support features of ecological value, and it is therefore recommended that such sites are monitored and included as part of the next SINC review.
- 3.7 The 26 recommended proposed new/extended SINCs include the following levels of designation:
  - 2 Sites of Metropolitan Importance (both extensions to existing SINCs)
  - 9 Sites of Borough Grade 1 Importance (5 new and 4 extensions)
  - 10 Sites of Borough Grade 1 Importance (6 new and 4 extensions)
  - 5 Sites of Local Importance (5 new)