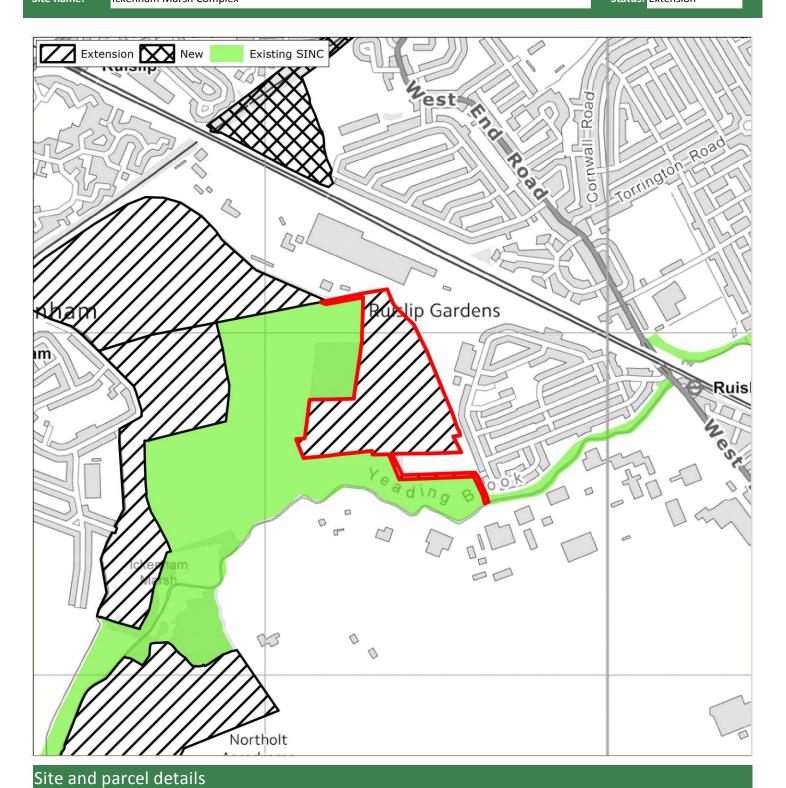

Table 3.1 Recommendations for proposed new/extended SINCs

|              |                                                                           |             | ry of existing SINC designation (if ole; for extensions. Source: GLC,                                                                                                                                                                                                                                                                                                                                                                                                                                                                                                                                                                                                                            | 2005 Sur | vey and    | Assessment (if available; Source: GLA 2005)                                                                                                                                                                                                                                                                                                                                                                                                                                                                                                                                                                                                                                                                                                                                                                                                                                                                                                                                                                                                                                                                                  | 2015 Update Survey and Assessment |              |                                                                                                                                                                                                                                                                                                                                                                                                                                                                                                                                                        |              |  |
|--------------|---------------------------------------------------------------------------|-------------|--------------------------------------------------------------------------------------------------------------------------------------------------------------------------------------------------------------------------------------------------------------------------------------------------------------------------------------------------------------------------------------------------------------------------------------------------------------------------------------------------------------------------------------------------------------------------------------------------------------------------------------------------------------------------------------------------|----------|------------|------------------------------------------------------------------------------------------------------------------------------------------------------------------------------------------------------------------------------------------------------------------------------------------------------------------------------------------------------------------------------------------------------------------------------------------------------------------------------------------------------------------------------------------------------------------------------------------------------------------------------------------------------------------------------------------------------------------------------------------------------------------------------------------------------------------------------------------------------------------------------------------------------------------------------------------------------------------------------------------------------------------------------------------------------------------------------------------------------------------------------|-----------------------------------|--------------|--------------------------------------------------------------------------------------------------------------------------------------------------------------------------------------------------------------------------------------------------------------------------------------------------------------------------------------------------------------------------------------------------------------------------------------------------------------------------------------------------------------------------------------------------------|--------------|--|
| Map<br>label | Name (updated 2015)                                                       | Ref.        | Original SINC description                                                                                                                                                                                                                                                                                                                                                                                                                                                                                                                                                                                                                                                                        | Туре     | Grade      | Description of New/Extension                                                                                                                                                                                                                                                                                                                                                                                                                                                                                                                                                                                                                                                                                                                                                                                                                                                                                                                                                                                                                                                                                                 | Туре                              | LBH<br>Grade | Discussion (including level of designation)                                                                                                                                                                                                                                                                                                                                                                                                                                                                                                            | Size<br>(ha) |  |
| 1            | Wall Garden<br>Farm Sand Heaps                                            | HiBI 19     |                                                                                                                                                                                                                                                                                                                                                                                                                                                                                                                                                                                                                                                                                                  | New      | Grade<br>1 | A series of large sand heaps associated with adjacent active gravel workings. These support a breeding colony of sand martins and are said to be have been left <i>in situ</i> by the contractors for this reason. The extensive reseeded grassland and ruderal areas to the north and east, along with included operational silt pits, provide habitats likely to give rise to a large biomass of invertebrate aerial "plankton", and are included as likely feeding grounds for the sand martins. Skylarks are currently present in this grassland, although their breeding status is unknown.                                                                                                                                                                                                                                                                                                                                                                                                                                                                                                                             | Remove                            |              | No access. Viewed from the road, appears to remain an active minerals site, with apparent changes to areas being worked and those areas vegetated. Significant working to the sand heaps is likely to have reduced the value of the habitat.  Site was not accessible at the time of survey and a SINC designation cannot therefore be supported. This does not necessarily mean that there are no features of ecological value. The site should be monitored and included as part of the next SINC review.                                            | N/A          |  |
| 2            | Haste Hill and<br>Northwood Golf<br>Courses, and<br>Northwood<br>Cemetery | HiBI 09     | The two golf courses are adjacent to Copse Wood and Park Wood NNR. Streams from the golf courses enter the NNR to the west and so maintaining water quality is important. The sites are composed of a mosaic of fragmented secondary woodland (some wet), coniferous woodland, acid grassland strips along the woodland edges, semi-improved neutral grassland (some wet), bracken, hedge, scrub, bare soil, golf fairways and small watercourses. A single woodland flush is present in the south west with galingale <i>Cyperus longus</i> , present along with other characteristic species. Hornets <i>Vespa crabro</i> , are present and there is a good range of standing decaying timber. | Addition | Grade<br>1 | The site is redefined to include all tree masses, scrub, rough grassland and seasonal and permanent drains and watercourses and their riparian zones, but excluding the frequently-mown golf course greens and fairways. It would be a high priority to allow the development of 3m+ rough grassland riparian strips along the streams to protect them from pollutants in runoff from the greens. Northwood cemetery is added. Adders, grass snakes and slow-worms are seen fairly regularly in the cemetery by Local Authority staff, who are apparently able to distinguish between these reptiles. A large semipermanent pile of leaf litter to the west may provide breeding habitat for adders. Part of Northwood Recreation Ground is added to include three mature black poplars <i>Populus nigra betulifolia</i> , a species-poor grassland flush (which would benefit from sympathetic management) as well as native hedges and trees.                                                                                                                                                                              | New                               | Grade 2      | Golf courses and cemetery as previously described. Habitats not particularly unusual in their own right, but the mosaic of habitats likely to support a wide range of wildlife particularly given adjacent designated sites. Sports pitch in east of the site does not provide ecological value and is recommended for removal.  Recommend that the site is added as a New SINC of Borough Grade 2 value.                                                                                                                                              | 84.83        |  |
| 3            | St Vincent's<br>Hospital Meadow                                           | HiBII<br>22 | Composed of scattered trees, bramble scrub, semi-improved neutral grassland, roughland, ruderal, bare soil and amenity grassland. The field is rich in butterflies and grasshoppers.  Borders Park Wood NNR to the west.                                                                                                                                                                                                                                                                                                                                                                                                                                                                         | Addition | Grade<br>1 | A field to the south-west of the hospital is added to the site. This false oat-grass Arrhenatherum elatius, and perennial rye-grass Lolium perenne, dominated area has relatively rich flora, including abundant crested dog's-tail Cynosurus cristatus, as well as pineappleweed Matricaria discoidea, common centaury Centaurium erythraea, red clover Trifolium pratense, smooth tare Vicia tetrasperma, and small melilot Melilotus indicus. Its southern aspect and pathadjacent bare soil provide nesting sites for fossil solitary Aculeates spp., while pedunculate oaks Quercus robur, dog rose Rosa canina, and common hawthorns Crataegus monogyna, grow as probable hedgerow remnants on the south margin. The site is contiguous with Park Wood NNR to the west and is likely to provide a range of resources, including nectar sources, for scarce woodland insects associated with the NNR. The south meadow has been redefined as a smaller area as a result of encroachment from new housing to the south. The area to the north of the hospital is redrawn to exclude a vehicle access route and car park. | Remove                            | Remove       | Although the habitats and species recorded in 2015 were similar to those recorded in 2005, the habitats and, particularly the grassland, were not particularly species-rich or structurally diverse, and did not support any notable species, representing habitats relatively common and widespread in the Borough. In addition, the immediate surroundings supported abundant open space and habitats of much greater ecological value. No features of particular ecological value were recorded on the site itself in 2015.  Recommend for removal. | N/A          |  |

|              | Summary of existing SINC designation (in applicable; for extensions. Source: GLC, 1988) |             |                                                                                                                                                                                                                                                                                                                                                                                                                                                                                                                                                                                                 |          | vey and <i>i</i> | Assessment (if available; Source: GLA 2005)                                                                                                                                                                                                                                                                                                                                                                                                                                                                                                                                                                                                                                                                                                                                                                                                                                                                                                                                                                           | 2015 Update Survey and Assessment |              |                                                                                                                                                                                                                                                                                                                                                                                                                                                                                                                                                                                                                |              |  |
|--------------|-----------------------------------------------------------------------------------------|-------------|-------------------------------------------------------------------------------------------------------------------------------------------------------------------------------------------------------------------------------------------------------------------------------------------------------------------------------------------------------------------------------------------------------------------------------------------------------------------------------------------------------------------------------------------------------------------------------------------------|----------|------------------|-----------------------------------------------------------------------------------------------------------------------------------------------------------------------------------------------------------------------------------------------------------------------------------------------------------------------------------------------------------------------------------------------------------------------------------------------------------------------------------------------------------------------------------------------------------------------------------------------------------------------------------------------------------------------------------------------------------------------------------------------------------------------------------------------------------------------------------------------------------------------------------------------------------------------------------------------------------------------------------------------------------------------|-----------------------------------|--------------|----------------------------------------------------------------------------------------------------------------------------------------------------------------------------------------------------------------------------------------------------------------------------------------------------------------------------------------------------------------------------------------------------------------------------------------------------------------------------------------------------------------------------------------------------------------------------------------------------------------|--------------|--|
| Map<br>label | Name (updated 2015)                                                                     | Ref.        | Original SINC description                                                                                                                                                                                                                                                                                                                                                                                                                                                                                                                                                                       | Туре     | Grade            | Description of New/Extension                                                                                                                                                                                                                                                                                                                                                                                                                                                                                                                                                                                                                                                                                                                                                                                                                                                                                                                                                                                          | Туре                              | LBH<br>Grade | Discussion (including level of designation)                                                                                                                                                                                                                                                                                                                                                                                                                                                                                                                                                                    | Size<br>(ha) |  |
| 4            | New Years Green                                                                         | HiBI 08     | Composed a broadleaved secondary woodland (planted in the late 19th century), herb-rich semi-improved neutral grassland, scrub, tall herbs, hedges and ditches. Woodland is fairly species rich and includes the locally scarce buckthorn Rhamnus catharticus, as well as hazel Corylus avellana, and spindle Euonymus europaeus. The field to the northeast of the wood is an unimproved, horse-grazed pasture, with a central area of herb-rich grassland. Locally rare species, such as sneezewort Chillea ptarmica, have been recorded here. This area is bordered by scrub and tall herbs. | Addition | Grade<br>1       | The ditch, hedgerows and the fields to the north and west of Newyears Green Covert have been added to the SINC. These appear to reasonably species-rich and include greater stitchwort Stellaria holostea, upright hedge parsley Torilis japonica and the locally uncommon bearded couch Elymus caninus. Mature hedges, which include sessile oak Quercus petraea, and a partially water-filled ditch, form a boundary to the northern edge of this section. Another locally scarce species, musk thistle Carduus nutans, is in the field between the ditch and the Highway Farm buildings. A badger sett is present near the farm entrance, off Harvil Road. Deer, badger, rabbit, house martin, green woodpecker, jay and blue tit are known to frequent the site.                                                                                                                                                                                                                                                  | Remove                            | Remove       | The habitats recorded on the site in 2015 were common and widespread habitats within the Borough, dominated by improved grassland with hedgerows and scattered trees. The habitats, in particular the grasslands, were species-poor with only common species recorded. This may be as a result of management practices to support grazing, with the site also subject to frequent disturbance from vehicles, with frequent fly-tipping along hedgerows. In addition, the site did not appear particularly accessible and did not therefore provide a resource for the local community.  Recommend for removal. | N/A          |  |
| 5            | Herlwyn Park<br>Recreation<br>Ground and<br>Railway Banks                               | HiBII<br>35 | by set up and can therbs.                                                                                                                                                                                                                                                                                                                                                                                                                                                                                                                                                                       | New      | Grade<br>2       | The railway embankments comprise dense trees and scrub with pedunculate oak, silver birch, blackthorn, buddleia, false acacia, rank ivy and black bryony. Standing decaying timber is present and the scrub is likely to provide shelter and feeding habitats for a range of birds, mammals and invertebrates. The park comprises areas of amenity grassland, with rugby pitches used by Ruislip RFC, partially divided by treelines. These include old (probably historically pollarded) pedunculate oaks, providing potentially important saproxylic habitats. An over-grown hedgerow with trees, including hornbeam, marks the east boundary of the site. The grassland itself is not considered to be on conservation interest. There are good rough grassland and scrub habitats at several points on the perimeter, including flora such as cow parsley, ground ivy, field rose and caper spurge. The local hoverfly Didea fasciata occurs here. On the south margin there is a large vegetated mound with elm. | New                               | Grade 2      | Similar as previously.  Recommend that the site is added as a New SINC of Local value.                                                                                                                                                                                                                                                                                                                                                                                                                                                                                                                         | 7.63         |  |

|              |                                                       |             | ry of existing SINC designation (if ole; for extensions. Source: GLC,                                                                                                                                                                                                                                                                                                                                                                                    | 2005 Sur  | vey and <i>i</i> | Assessment (if available; Source: GLA 2005)                                                                                                                                                                                                                                                                                                                                                                                                                                                                                                                                                                                                                                                                                                                                                                                                                                                                                                                                                                                                                                                                                                                                                                                                                                                                                                                                                                                                                                                                                                                                                                                                                                                                                                                                                             |           | 2015 Update Survey and Assessment |                                                                                                                                                                                                                                                                                                                                                                                                                                                                                                                                                                                                                                                |              |  |  |
|--------------|-------------------------------------------------------|-------------|----------------------------------------------------------------------------------------------------------------------------------------------------------------------------------------------------------------------------------------------------------------------------------------------------------------------------------------------------------------------------------------------------------------------------------------------------------|-----------|------------------|---------------------------------------------------------------------------------------------------------------------------------------------------------------------------------------------------------------------------------------------------------------------------------------------------------------------------------------------------------------------------------------------------------------------------------------------------------------------------------------------------------------------------------------------------------------------------------------------------------------------------------------------------------------------------------------------------------------------------------------------------------------------------------------------------------------------------------------------------------------------------------------------------------------------------------------------------------------------------------------------------------------------------------------------------------------------------------------------------------------------------------------------------------------------------------------------------------------------------------------------------------------------------------------------------------------------------------------------------------------------------------------------------------------------------------------------------------------------------------------------------------------------------------------------------------------------------------------------------------------------------------------------------------------------------------------------------------------------------------------------------------------------------------------------------------|-----------|-----------------------------------|------------------------------------------------------------------------------------------------------------------------------------------------------------------------------------------------------------------------------------------------------------------------------------------------------------------------------------------------------------------------------------------------------------------------------------------------------------------------------------------------------------------------------------------------------------------------------------------------------------------------------------------------|--------------|--|--|
| Map<br>label | Name (updated 2015)                                   | Ref.        | Original SINC description                                                                                                                                                                                                                                                                                                                                                                                                                                | Туре      | Grade            | Description of New/Extension                                                                                                                                                                                                                                                                                                                                                                                                                                                                                                                                                                                                                                                                                                                                                                                                                                                                                                                                                                                                                                                                                                                                                                                                                                                                                                                                                                                                                                                                                                                                                                                                                                                                                                                                                                            | Туре      | LBH<br>Grade                      | Discussion (including level of designation)                                                                                                                                                                                                                                                                                                                                                                                                                                                                                                                                                                                                    | Size<br>(ha) |  |  |
| 6            | Fore Street<br>Meadows                                | HiBII<br>44 |                                                                                                                                                                                                                                                                                                                                                                                                                                                          | New       | Grade<br>1       | Situated on the eastern margin of Park Wood NNR, this site comprises two fields of horse-grazed, semi-improved neutral grassland, scattered trees, hedges, ruderal, roughland and a ditch. The grassland is dominated by false oat grass Arrhenatherum elatius, with cock's-foot Dactylis glomerata, and common couch Elytrigia repens. Additional ground flora includes curled dock Rumex conglomeratus, bittersweet Solanum dulcamara, hairy willowherb Epilobium hirsutum, and hogweed Heracleum sphondylium. The native hedges are dominated by common hawthorn Crataegus monogyna, and blackthorn Prunus spinosa, with some elder Sambucus nigra. There are a small number of large pedunculate oak trees Quercus robur, in the horse-grazed northern meadow, including large standing dead and decaying timber. The public footpath in the centre of the site is lined with common flora such as cow parsley Anthriscus sylvestris. The south meadow does not appear to have been grazed for some time and the falseoat grass is interspersed with scrub and tall herbs, such as blackthorn, stinging nettle Urtica dioica, and wood dock Rumex sanguineus. There is a recently-laid native hedge by the roadside to the south. Situated near the south end is a vegetated ditch and associated damp areas, dominated by floating sweet-grass Glyceria fluitans. Both of these are likely to provide habitats for a range of invertebrate species. The value of these sites is increased by their proximity to Park Wood, as they provide an important buffer zone to this NNR. In addition to habitats for saproxylic (dead wood) and wetland invertebrates, the site is likely to provide nectar sources and swarming sites for scarce and rare invertebrates associated with ancient woodland. | Remove    | Remove                            | low species diversity and no notable species recorded. It is possible that the grassland has been improved since 2005 to provide pasture, or simply that the high levels of horse grazing have reduced the value of the grassland. The grassland habitats, and small areas of other habitats (woodland, trees and scrub) are common habitats in the Borough, with extensive areas of higher quality habitats present in the wider area. In addition, the site had no public access and did not provide a resource for the local community, with other public open spaces present in the vicinity.  Recommend for removal.                      | N/A          |  |  |
|              | West Ruislip Golf<br>Course and Old<br>Priory Meadows | HiBI 14     | The golf course and surrounding habitat comprises a diverse mosaic of herb-rich semi-improved neutral grassland, hedge, broad-leaved secondary woodland, scattered trees, scrub, standing water, swamp, running water, tall herbs, ditches and amenity grassland. Great crested newts have previously been seen in a small pond near the railway line. The railway embankment is species-rich with a range of tall herbs and scattered shrubs and trees. | Extension | Grade<br>2       | The area to the west of the River Pinn comprises and old meadow with a rich plant diversity and two narrow fields. To the east of these fields is the River Pinn. The section of river to the north has been dredged in the past and is relatively species-poor but has occasional water chickweed Myosoton aquaticum, which is a locally scarce species. The southern section of the river, beside the golf course, is a rich wetland habitat, enhanced by adjacent wet grassland and a drainage ditch. The river supports water-starwort, brooklime, and fools water-cress, with meadowsweet, common fleabane and hemlock occurring along the banks. The wet grassland is dominated by meadowsweet, tufted hair-grass, gipsywort, red clover, stinging nettle and common knapweed. The ditch supports abundant floating sweet-grass and water-starwort, along with water plantain, fleabane and marsh woundwort.                                                                                                                                                                                                                                                                                                                                                                                                                                                                                                                                                                                                                                                                                                                                                                                                                                                                                      | Extension | Grade 2                           | Partial access available. The habitats appeared to be of a similar condition to that recorded in 2005. The site provides a diverse habitat mosaic comprising the river and associated wetland habitats (similar species present as 2005), relatively species-rich semi-improved neutral grassland, with mature trees and dense and scattered scrub. The site is also important in terms of providing habitat connectivity along the River Pinn. There is also good public access to the north of the site via a footpath along the river, providing access to nature and a countryside feel.  Recommend include as extension, Borough Grade 2. | 9.55         |  |  |

|              |                                                                                  |             | ry of existing SINC designation (if ble; for extensions. Source: GLC, | 2005 Sur | vey and <i>i</i> | Assessment (if available; Source: GLA 2005)                                                                                                                                                                                                                                                                                                                                                                                                                                                                                                                                                                                                                                                                                                                                                                                                                                                                                                                                                                                                                                                                                                                                                                                                                                                                                                    | 2015 Update Survey and Assessment |              |                                                                                                                                                                                                                                                                                                                                                                                                                                                                                                                                         |              |  |
|--------------|----------------------------------------------------------------------------------|-------------|-----------------------------------------------------------------------|----------|------------------|------------------------------------------------------------------------------------------------------------------------------------------------------------------------------------------------------------------------------------------------------------------------------------------------------------------------------------------------------------------------------------------------------------------------------------------------------------------------------------------------------------------------------------------------------------------------------------------------------------------------------------------------------------------------------------------------------------------------------------------------------------------------------------------------------------------------------------------------------------------------------------------------------------------------------------------------------------------------------------------------------------------------------------------------------------------------------------------------------------------------------------------------------------------------------------------------------------------------------------------------------------------------------------------------------------------------------------------------|-----------------------------------|--------------|-----------------------------------------------------------------------------------------------------------------------------------------------------------------------------------------------------------------------------------------------------------------------------------------------------------------------------------------------------------------------------------------------------------------------------------------------------------------------------------------------------------------------------------------|--------------|--|
| Map<br>label | Name (updated 2015)                                                              | Ref.        | Original SINC description                                             | Туре     | Grade            | Description of New/Extension                                                                                                                                                                                                                                                                                                                                                                                                                                                                                                                                                                                                                                                                                                                                                                                                                                                                                                                                                                                                                                                                                                                                                                                                                                                                                                                   | Туре                              | LBH<br>Grade | Discussion (including level of designation)                                                                                                                                                                                                                                                                                                                                                                                                                                                                                             | Size<br>(ha) |  |
| 8            | Ickenham Marsh<br>Complex                                                        | HiBI 13     |                                                                       | Addition | Grade<br>1       | The site forms a diverse landscape of ancient and secondary woodland (some wet), scattered trees, scrub, tall herbs, herb-rich semi-improved neutral grassland, roughland, ruderal, amenity grassland, hedge, bracken, running water, standing water, swamp, reed bed and bare soil. There is an extensive complex of fields, divided by hedges, woodlands, riverine and wetland features. These fields comprise a mosaic ranging from under-grazed to over-grazed (by horses) and also include roughland and meadows which undergo sporadic hay cropping. Wet habitats include seasonal and marshy ditches along some hedgerows, the damp woodland of Freezland Covert and a pond with a large permanent flush supporting at least five species of rush. A wide range of butterflies, hoverflies, crane flies and solitary aculeates have been recorded. Sparrowhawks and buzzards are also present.                                                                                                                                                                                                                                                                                                                                                                                                                                          | Extension                         | Grade 1      | Generally agree with previous assessment, with two parcels complementing connectivity along the stream, and two providing valuable habitat as extensions to existing fields. A further two parcels could not be accessed, and therefore designation of these parcels cannot therefore be supported (this does not necessarily mean that there are no features of ecological value, and the site should be monitored and included as part of the next SINC review).  Recommend including certain parcels as extensions, Borough Grade 1. | 36.63        |  |
| 9            | River Pinn<br>Corridor near<br>Kings College<br>Playing Fields and<br>Manor Farm | HiBII<br>51 |                                                                       | New      | Grade 2          | Habitats include scattered trees, hedge, scrub, herb-rich semi-improved neutral grassland (some wet), amenity grassland, tall herbs, running water and ditches. This stretch of the River Pinn corridor is flanked by rough grassland, hedgerow and wetland features. Much of it has dense belts of native scrub, trees and other vegetation on both banks. The area supports a good diversity of invertebrates and birds, including grey wagtail which is an amber list species. Crack willow, weeping willow, pedunculate oaks and blackthorn grow here, as well as extensive patches of stinging nettle and Indian balsam and occasional hedge bedstraw and wall speedwell. To the west of the grasslands there are wetland areas on both sides of the river, comprising a flushed area, ditches and a copse of grey willow. Flora in this area includes yellow iris, soft rush, compact rush, jointed rush, hard rush, slender tufted-sedge, sheep's sorrel and marsh foxtail. Action to restrict outflow from the ditches would help to conserve and enhance the high value wet grassland features and would delay seasonal drying of the ditches. The native hedge fragments, rough grassland, trees and large decaying timbers on the margins of Ruislip Cricket Club are included in the site, although the cricket pitch is excluded. | New                               | Grade 1      | Broadly agree with previous assessment, with the mosaic of habitats along the River Pinn providing a potentially valuable wildlife corridor.  Recommend designation as a New SINC of Borough Grade 1 value.                                                                                                                                                                                                                                                                                                                             | 11.67        |  |
| 10           | Yeading Brook &<br>Minet Country<br>Park                                         |             |                                                                       | Addition | Grade<br>1       | the cheket pitch is excluded.                                                                                                                                                                                                                                                                                                                                                                                                                                                                                                                                                                                                                                                                                                                                                                                                                                                                                                                                                                                                                                                                                                                                                                                                                                                                                                                  | Extension                         | Grade 1      | Series of open spaces supporting a diverse habitat mosaic along watercourses (Yeading Brook and Grand Union Canal) providing a potentially valuable wildlife corridor between other existing SINCs. Includes a large parcel associated with Minet Country Park previously suggested along with Hitherbroom Park. These should be treated as separate designations (see site 12).  Recommend designation as extension, Borough                                                                                                           | 73.37        |  |