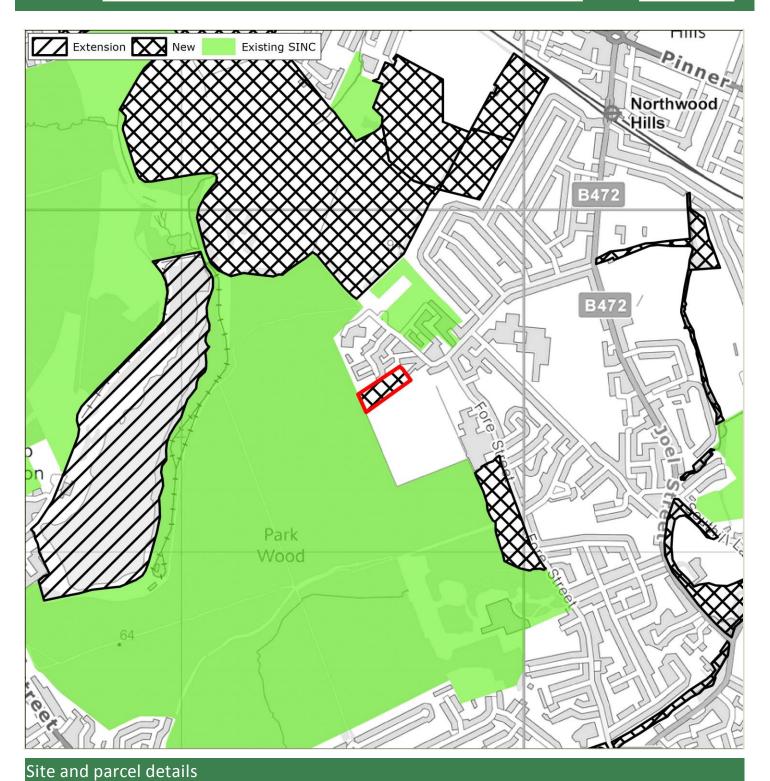

## 3 Survey Findings and Assessment

- 3.1 The survey proformas are provided in **Appendix 1**. **Appendix 2** provides mapping summarising the recommendations, identifying existing SINCs; proposed new/extended SINCs recommended for removal (due to low value or insufficient access); and Grade 1 (Metropolitan, Borough Grade 1) and Grade 2 (Borough Grade 2 or Local) new/extended SINCs. Further detail regarding the recommended level of designation for each site (Metropolitan, Borough Grade 1, Borough Grade or Local) is provided in the GIS linked database.
- 3.2 Further detail regarding the assessment conclusions are provided in **Table 3.1** below. For context, this includes a summary of the original citation (where available and applicable to those sites recommended for extension); and where available the rationale for the 2005 recommendation.

#### Summary

- 3.3 In summary, **37 proposed new/extended SINCs were considered in 2015.** Note that this figure varies from the figure identified in 2005. This is because following survey in 2015 a number of the sites identified in 2005 were split to create separate sites given the geographical isolation of parcels, or to better reflect the character of separate parcels.
- 3.4 Of the 37 sites, **11 were recommended for removal in their entirety**. Of these, eight were recommended for removal as the ecological value as identified in 2015 did not warrant designation; whilst the remaining three were recommended for removal due to a lack of access which meant that robust conclusions could not be reached regarding their quality.
- 3.5 **Twenty-six proposed new/extended SINCs have been recommended for designation in 2015** at some level given their quality. However, of these, 12 were recommended for partial removal. Certain survey parcels were either considered to be of insufficient ecological value to warrant designation; others could not be accessed; or some parcels appeared to have been identified for designation in 2005 in error (perhaps as a result of digitisation errors).
- 3.6 As above, it is important to note that sites recommended for removal given lack of access may support features of ecological value, and it is therefore recommended that such sites are monitored and included as part of the next SINC review.
- 3.7 The 26 recommended proposed new/extended SINCs include the following levels of designation:
  - 2 Sites of Metropolitan Importance (both extensions to existing SINCs)
  - 9 Sites of Borough Grade 1 Importance (5 new and 4 extensions)
  - 10 Sites of Borough Grade 1 Importance (6 new and 4 extensions)
  - 5 Sites of Local Importance (5 new)