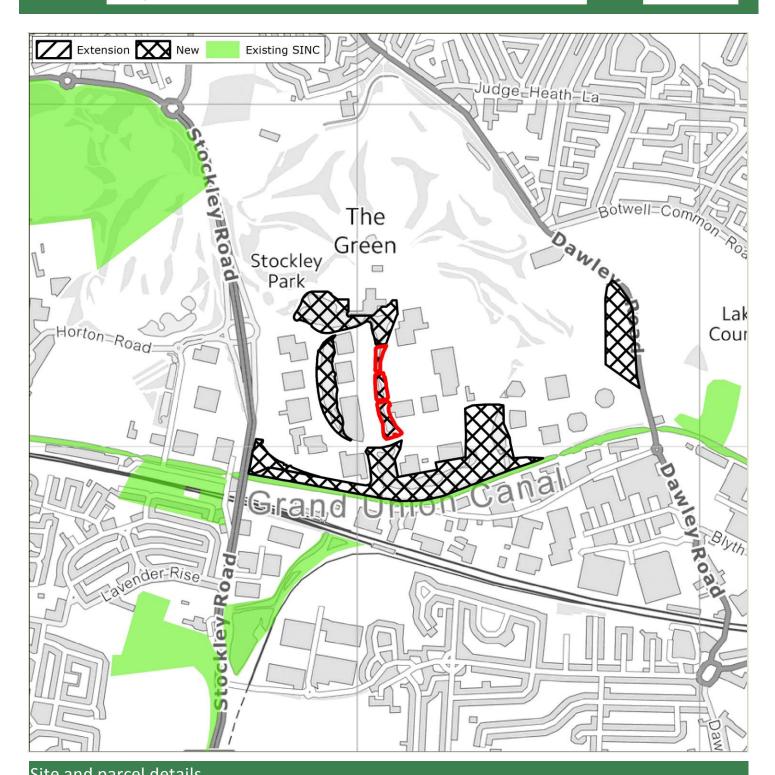

## 3 Survey Findings and Assessment

- 3.1 The survey proformas are provided in **Appendix 1**. **Appendix 2** provides mapping summarising the recommendations, identifying existing SINCs; proposed new/extended SINCs recommended for removal (due to low value or insufficient access); and Grade 1 (Metropolitan, Borough Grade 1) and Grade 2 (Borough Grade 2 or Local) new/extended SINCs. Further detail regarding the recommended level of designation for each site (Metropolitan, Borough Grade 1, Borough Grade or Local) is provided in the GIS linked database.
- 3.2 Further detail regarding the assessment conclusions are provided in **Table 3.1** below. For context, this includes a summary of the original citation (where available and applicable to those sites recommended for extension); and where available the rationale for the 2005 recommendation.

#### Summary

- 3.3 In summary, **37 proposed new/extended SINCs were considered in 2015.** Note that this figure varies from the figure identified in 2005. This is because following survey in 2015 a number of the sites identified in 2005 were split to create separate sites given the geographical isolation of parcels, or to better reflect the character of separate parcels.
- 3.4 Of the 37 sites, **11 were recommended for removal in their entirety**. Of these, eight were recommended for removal as the ecological value as identified in 2015 did not warrant designation; whilst the remaining three were recommended for removal due to a lack of access which meant that robust conclusions could not be reached regarding their quality.
- 3.5 **Twenty-six proposed new/extended SINCs have been recommended for designation in 2015** at some level given their quality. However, of these, 12 were recommended for partial removal. Certain survey parcels were either considered to be of insufficient ecological value to warrant designation; others could not be accessed; or some parcels appeared to have been identified for designation in 2005 in error (perhaps as a result of digitisation errors).
- 3.6 As above, it is important to note that sites recommended for removal given lack of access may support features of ecological value, and it is therefore recommended that such sites are monitored and included as part of the next SINC review.
- 3.7 The 26 recommended proposed new/extended SINCs include the following levels of designation:
  - 2 Sites of Metropolitan Importance (both extensions to existing SINCs)
  - 9 Sites of Borough Grade 1 Importance (5 new and 4 extensions)
  - 10 Sites of Borough Grade 1 Importance (6 new and 4 extensions)
  - 5 Sites of Local Importance (5 new)