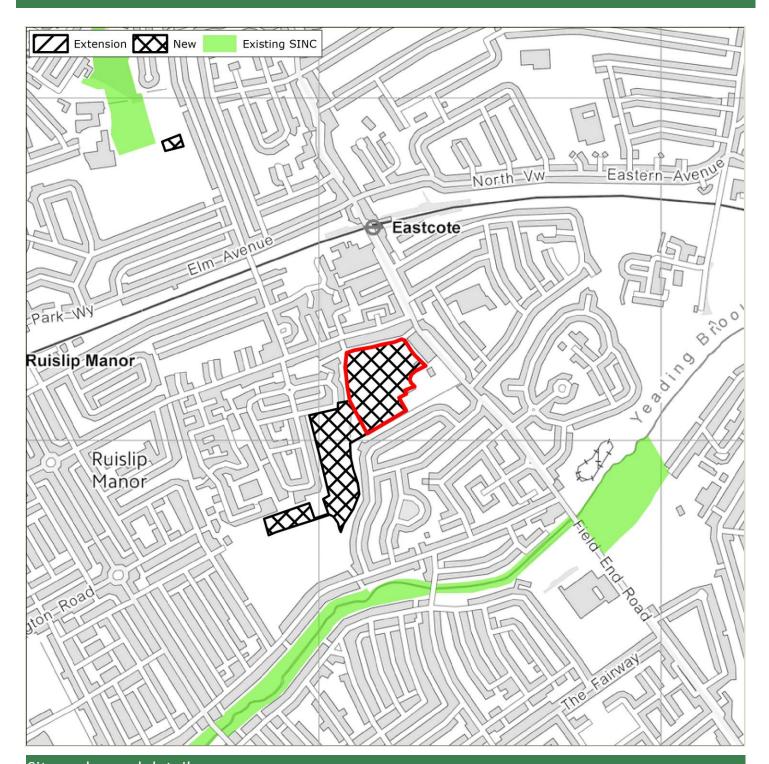

## 3 Survey Findings and Assessment

- 3.1 The survey proformas are provided in **Appendix 1**. **Appendix 2** provides mapping summarising the recommendations, identifying existing SINCs; proposed new/extended SINCs recommended for removal (due to low value or insufficient access); and Grade 1 (Metropolitan, Borough Grade 1) and Grade 2 (Borough Grade 2 or Local) new/extended SINCs. Further detail regarding the recommended level of designation for each site (Metropolitan, Borough Grade 1, Borough Grade or Local) is provided in the GIS linked database.
- 3.2 Further detail regarding the assessment conclusions are provided in **Table 3.1** below. For context, this includes a summary of the original citation (where available and applicable to those sites recommended for extension); and where available the rationale for the 2005 recommendation.

#### Summary

- 3.3 In summary, **37 proposed new/extended SINCs were considered in 2015.** Note that this figure varies from the figure identified in 2005. This is because following survey in 2015 a number of the sites identified in 2005 were split to create separate sites given the geographical isolation of parcels, or to better reflect the character of separate parcels.
- 3.4 Of the 37 sites, **11 were recommended for removal in their entirety**. Of these, eight were recommended for removal as the ecological value as identified in 2015 did not warrant designation; whilst the remaining three were recommended for removal due to a lack of access which meant that robust conclusions could not be reached regarding their quality.
- 3.5 **Twenty-six proposed new/extended SINCs have been recommended for designation in 2015** at some level given their quality. However, of these, 12 were recommended for partial removal. Certain survey parcels were either considered to be of insufficient ecological value to warrant designation; others could not be accessed; or some parcels appeared to have been identified for designation in 2005 in error (perhaps as a result of digitisation errors).
- 3.6 As above, it is important to note that sites recommended for removal given lack of access may support features of ecological value, and it is therefore recommended that such sites are monitored and included as part of the next SINC review.
- 3.7 The 26 recommended proposed new/extended SINCs include the following levels of designation:
  - 2 Sites of Metropolitan Importance (both extensions to existing SINCs)
  - 9 Sites of Borough Grade 1 Importance (5 new and 4 extensions)
  - 10 Sites of Borough Grade 1 Importance (6 new and 4 extensions)
  - 5 Sites of Local Importance (5 new)