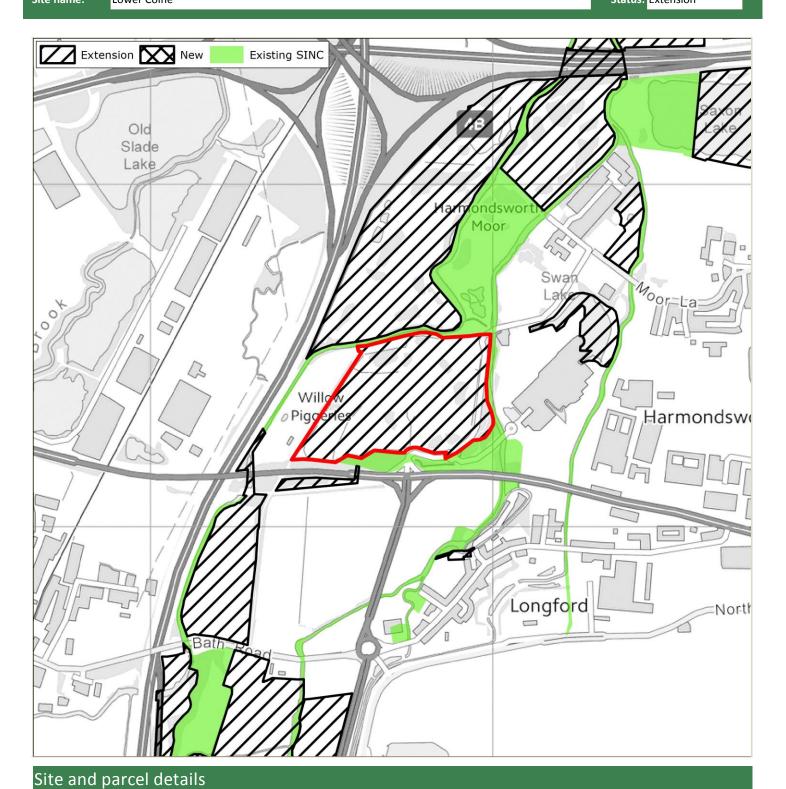

## 3 Survey Findings and Assessment

- 3.1 The survey proformas are provided in **Appendix 1**. **Appendix 2** provides mapping summarising the recommendations, identifying existing SINCs; proposed new/extended SINCs recommended for removal (due to low value or insufficient access); and Grade 1 (Metropolitan, Borough Grade 1) and Grade 2 (Borough Grade 2 or Local) new/extended SINCs. Further detail regarding the recommended level of designation for each site (Metropolitan, Borough Grade 1, Borough Grade or Local) is provided in the GIS linked database.
- 3.2 Further detail regarding the assessment conclusions are provided in **Table 3.1** below. For context, this includes a summary of the original citation (where available and applicable to those sites recommended for extension); and where available the rationale for the 2005 recommendation.

#### Summary

- 3.3 In summary, **37 proposed new/extended SINCs were considered in 2015.** Note that this figure varies from the figure identified in 2005. This is because following survey in 2015 a number of the sites identified in 2005 were split to create separate sites given the geographical isolation of parcels, or to better reflect the character of separate parcels.
- 3.4 Of the 37 sites, **11 were recommended for removal in their entirety**. Of these, eight were recommended for removal as the ecological value as identified in 2015 did not warrant designation; whilst the remaining three were recommended for removal due to a lack of access which meant that robust conclusions could not be reached regarding their quality.
- 3.5 **Twenty-six proposed new/extended SINCs have been recommended for designation in 2015** at some level given their quality. However, of these, 12 were recommended for partial removal. Certain survey parcels were either considered to be of insufficient ecological value to warrant designation; others could not be accessed; or some parcels appeared to have been identified for designation in 2005 in error (perhaps as a result of digitisation errors).
- 3.6 As above, it is important to note that sites recommended for removal given lack of access may support features of ecological value, and it is therefore recommended that such sites are monitored and included as part of the next SINC review.
- 3.7 The 26 recommended proposed new/extended SINCs include the following levels of designation:
  - 2 Sites of Metropolitan Importance (both extensions to existing SINCs)
  - 9 Sites of Borough Grade 1 Importance (5 new and 4 extensions)
  - 10 Sites of Borough Grade 1 Importance (6 new and 4 extensions)
  - 5 Sites of Local Importance (5 new)