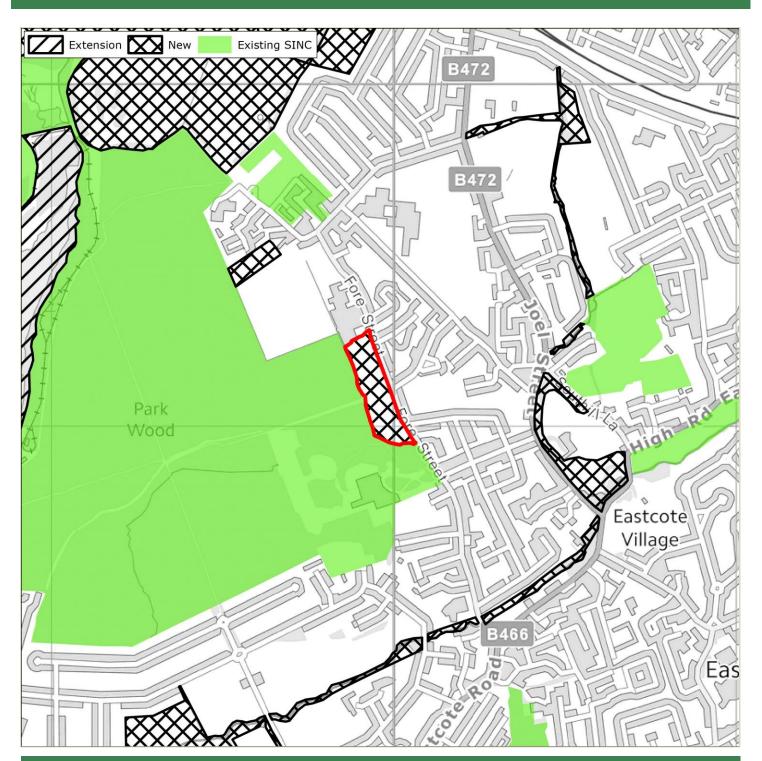

|              |                                                       |             | ry of existing SINC designation (if ole; for extensions. Source: GLC,                                                                                                                                                                                                                                                                                                                                                                                    | 2005 Sur  | vey and <i>i</i> | Assessment (if available; Source: GLA 2005)                                                                                                                                                                                                                                                                                                                                                                                                                                                                                                                                                                                                                                                                                                                                                                                                                                                                                                                                                                                                                                                                                                                                                                                                                                                                                                                                                                                                                                                                                                                                                                                                                                                                                                                                                             |           | 2015 Update Survey and Assessment |                                                                                                                                                                                                                                                                                                                                                                                                                                                                                                                                                                                                                                                |              |  |  |
|--------------|-------------------------------------------------------|-------------|----------------------------------------------------------------------------------------------------------------------------------------------------------------------------------------------------------------------------------------------------------------------------------------------------------------------------------------------------------------------------------------------------------------------------------------------------------|-----------|------------------|---------------------------------------------------------------------------------------------------------------------------------------------------------------------------------------------------------------------------------------------------------------------------------------------------------------------------------------------------------------------------------------------------------------------------------------------------------------------------------------------------------------------------------------------------------------------------------------------------------------------------------------------------------------------------------------------------------------------------------------------------------------------------------------------------------------------------------------------------------------------------------------------------------------------------------------------------------------------------------------------------------------------------------------------------------------------------------------------------------------------------------------------------------------------------------------------------------------------------------------------------------------------------------------------------------------------------------------------------------------------------------------------------------------------------------------------------------------------------------------------------------------------------------------------------------------------------------------------------------------------------------------------------------------------------------------------------------------------------------------------------------------------------------------------------------|-----------|-----------------------------------|------------------------------------------------------------------------------------------------------------------------------------------------------------------------------------------------------------------------------------------------------------------------------------------------------------------------------------------------------------------------------------------------------------------------------------------------------------------------------------------------------------------------------------------------------------------------------------------------------------------------------------------------|--------------|--|--|
| Map<br>label | Name (updated 2015)                                   | Ref.        | Original SINC description                                                                                                                                                                                                                                                                                                                                                                                                                                | Туре      | Grade            | Description of New/Extension                                                                                                                                                                                                                                                                                                                                                                                                                                                                                                                                                                                                                                                                                                                                                                                                                                                                                                                                                                                                                                                                                                                                                                                                                                                                                                                                                                                                                                                                                                                                                                                                                                                                                                                                                                            | Туре      | LBH<br>Grade                      | Discussion (including level of designation)                                                                                                                                                                                                                                                                                                                                                                                                                                                                                                                                                                                                    | Size<br>(ha) |  |  |
| 6            | Fore Street<br>Meadows                                | HiBII<br>44 |                                                                                                                                                                                                                                                                                                                                                                                                                                                          | New       | Grade<br>1       | Situated on the eastern margin of Park Wood NNR, this site comprises two fields of horse-grazed, semi-improved neutral grassland, scattered trees, hedges, ruderal, roughland and a ditch. The grassland is dominated by false oat grass Arrhenatherum elatius, with cock's-foot Dactylis glomerata, and common couch Elytrigia repens. Additional ground flora includes curled dock Rumex conglomeratus, bittersweet Solanum dulcamara, hairy willowherb Epilobium hirsutum, and hogweed Heracleum sphondylium. The native hedges are dominated by common hawthorn Crataegus monogyna, and blackthorn Prunus spinosa, with some elder Sambucus nigra. There are a small number of large pedunculate oak trees Quercus robur, in the horse-grazed northern meadow, including large standing dead and decaying timber. The public footpath in the centre of the site is lined with common flora such as cow parsley Anthriscus sylvestris. The south meadow does not appear to have been grazed for some time and the falseoat grass is interspersed with scrub and tall herbs, such as blackthorn, stinging nettle Urtica dioica, and wood dock Rumex sanguineus. There is a recently-laid native hedge by the roadside to the south. Situated near the south end is a vegetated ditch and associated damp areas, dominated by floating sweet-grass Glyceria fluitans. Both of these are likely to provide habitats for a range of invertebrate species. The value of these sites is increased by their proximity to Park Wood, as they provide an important buffer zone to this NNR. In addition to habitats for saproxylic (dead wood) and wetland invertebrates, the site is likely to provide nectar sources and swarming sites for scarce and rare invertebrates associated with ancient woodland. | Remove    | Remove                            | low species diversity and no notable species recorded. It is possible that the grassland has been improved since 2005 to provide pasture, or simply that the high levels of horse grazing have reduced the value of the grassland. The grassland habitats, and small areas of other habitats (woodland, trees and scrub) are common habitats in the Borough, with extensive areas of higher quality habitats present in the wider area. In addition, the site had no public access and did not provide a resource for the local community, with other public open spaces present in the vicinity.  Recommend for removal.                      | N/A          |  |  |
|              | West Ruislip Golf<br>Course and Old<br>Priory Meadows | HiBI 14     | The golf course and surrounding habitat comprises a diverse mosaic of herb-rich semi-improved neutral grassland, hedge, broad-leaved secondary woodland, scattered trees, scrub, standing water, swamp, running water, tall herbs, ditches and amenity grassland. Great crested newts have previously been seen in a small pond near the railway line. The railway embankment is species-rich with a range of tall herbs and scattered shrubs and trees. | Extension | Grade<br>2       | The area to the west of the River Pinn comprises and old meadow with a rich plant diversity and two narrow fields. To the east of these fields is the River Pinn. The section of river to the north has been dredged in the past and is relatively species-poor but has occasional water chickweed Myosoton aquaticum, which is a locally scarce species. The southern section of the river, beside the golf course, is a rich wetland habitat, enhanced by adjacent wet grassland and a drainage ditch. The river supports water-starwort, brooklime, and fools water-cress, with meadowsweet, common fleabane and hemlock occurring along the banks. The wet grassland is dominated by meadowsweet, tufted hair-grass, gipsywort, red clover, stinging nettle and common knapweed. The ditch supports abundant floating sweet-grass and water-starwort, along with water plantain, fleabane and marsh woundwort.                                                                                                                                                                                                                                                                                                                                                                                                                                                                                                                                                                                                                                                                                                                                                                                                                                                                                      | Extension | Grade 2                           | Partial access available. The habitats appeared to be of a similar condition to that recorded in 2005. The site provides a diverse habitat mosaic comprising the river and associated wetland habitats (similar species present as 2005), relatively species-rich semi-improved neutral grassland, with mature trees and dense and scattered scrub. The site is also important in terms of providing habitat connectivity along the River Pinn. There is also good public access to the north of the site via a footpath along the river, providing access to nature and a countryside feel.  Recommend include as extension, Borough Grade 2. | 9.55         |  |  |