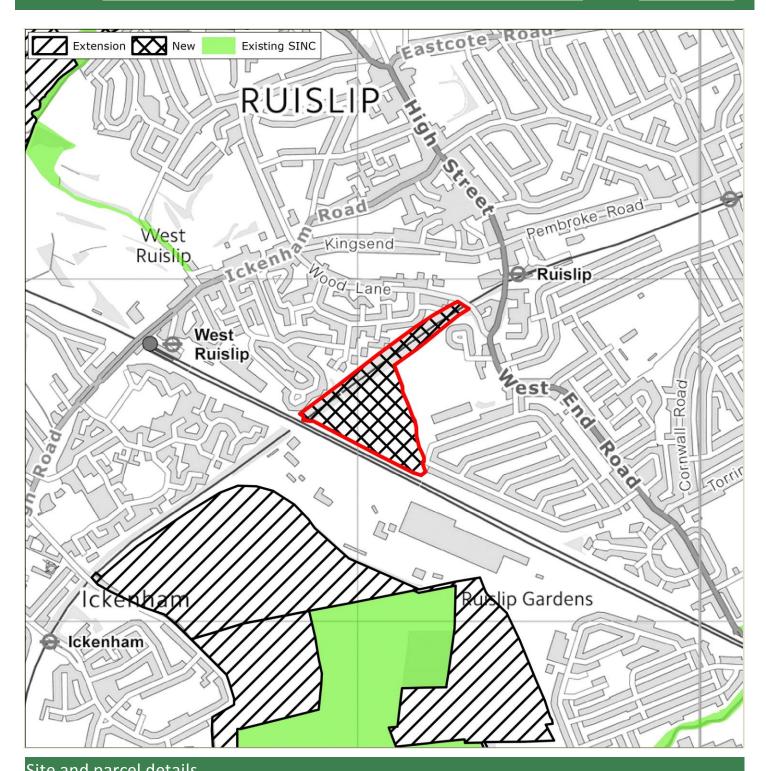

## 3 Survey Findings and Assessment

- 3.1 The survey proformas are provided in **Appendix 1**. **Appendix 2** provides mapping summarising the recommendations, identifying existing SINCs; proposed new/extended SINCs recommended for removal (due to low value or insufficient access); and Grade 1 (Metropolitan, Borough Grade 1) and Grade 2 (Borough Grade 2 or Local) new/extended SINCs. Further detail regarding the recommended level of designation for each site (Metropolitan, Borough Grade 1, Borough Grade or Local) is provided in the GIS linked database.
- 3.2 Further detail regarding the assessment conclusions are provided in **Table 3.1** below. For context, this includes a summary of the original citation (where available and applicable to those sites recommended for extension); and where available the rationale for the 2005 recommendation.

#### Summary

- 3.3 In summary, **37 proposed new/extended SINCs were considered in 2015.** Note that this figure varies from the figure identified in 2005. This is because following survey in 2015 a number of the sites identified in 2005 were split to create separate sites given the geographical isolation of parcels, or to better reflect the character of separate parcels.
- 3.4 Of the 37 sites, **11 were recommended for removal in their entirety**. Of these, eight were recommended for removal as the ecological value as identified in 2015 did not warrant designation; whilst the remaining three were recommended for removal due to a lack of access which meant that robust conclusions could not be reached regarding their quality.
- 3.5 **Twenty-six proposed new/extended SINCs have been recommended for designation in 2015** at some level given their quality. However, of these, 12 were recommended for partial removal. Certain survey parcels were either considered to be of insufficient ecological value to warrant designation; others could not be accessed; or some parcels appeared to have been identified for designation in 2005 in error (perhaps as a result of digitisation errors).
- 3.6 As above, it is important to note that sites recommended for removal given lack of access may support features of ecological value, and it is therefore recommended that such sites are monitored and included as part of the next SINC review.
- 3.7 The 26 recommended proposed new/extended SINCs include the following levels of designation:
  - 2 Sites of Metropolitan Importance (both extensions to existing SINCs)
  - 9 Sites of Borough Grade 1 Importance (5 new and 4 extensions)
  - 10 Sites of Borough Grade 1 Importance (6 new and 4 extensions)
  - 5 Sites of Local Importance (5 new)