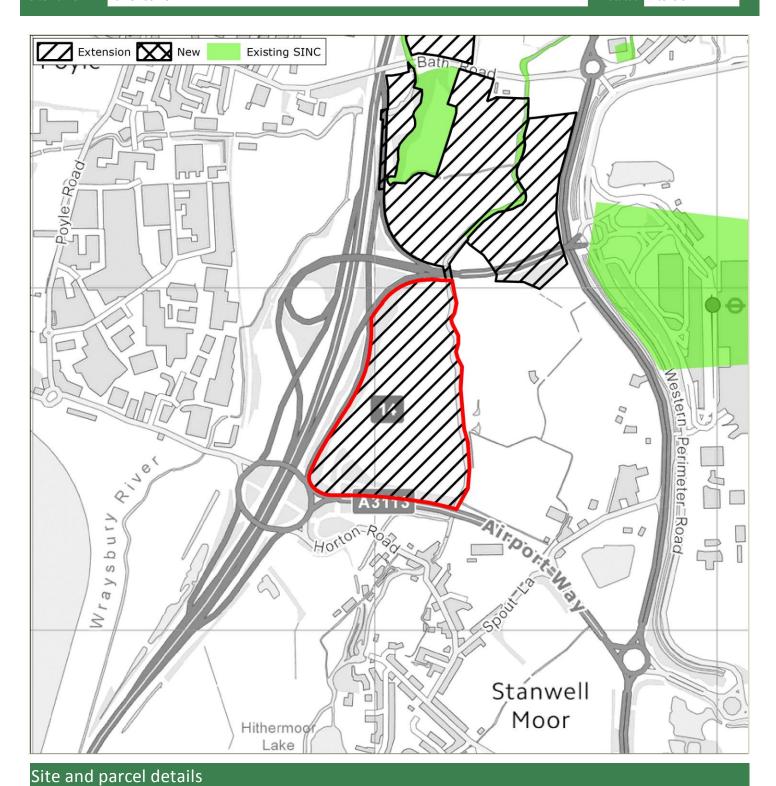

## 3 Survey Findings and Assessment

- 3.1 The survey proformas are provided in **Appendix 1**. **Appendix 2** provides mapping summarising the recommendations, identifying existing SINCs; proposed new/extended SINCs recommended for removal (due to low value or insufficient access); and Grade 1 (Metropolitan, Borough Grade 1) and Grade 2 (Borough Grade 2 or Local) new/extended SINCs. Further detail regarding the recommended level of designation for each site (Metropolitan, Borough Grade 1, Borough Grade or Local) is provided in the GIS linked database.
- 3.2 Further detail regarding the assessment conclusions are provided in **Table 3.1** below. For context, this includes a summary of the original citation (where available and applicable to those sites recommended for extension); and where available the rationale for the 2005 recommendation.

#### Summary

- 3.3 In summary, **37 proposed new/extended SINCs were considered in 2015.** Note that this figure varies from the figure identified in 2005. This is because following survey in 2015 a number of the sites identified in 2005 were split to create separate sites given the geographical isolation of parcels, or to better reflect the character of separate parcels.
- 3.4 Of the 37 sites, **11 were recommended for removal in their entirety**. Of these, eight were recommended for removal as the ecological value as identified in 2015 did not warrant designation; whilst the remaining three were recommended for removal due to a lack of access which meant that robust conclusions could not be reached regarding their quality.
- 3.5 **Twenty-six proposed new/extended SINCs have been recommended for designation in 2015** at some level given their quality. However, of these, 12 were recommended for partial removal. Certain survey parcels were either considered to be of insufficient ecological value to warrant designation; others could not be accessed; or some parcels appeared to have been identified for designation in 2005 in error (perhaps as a result of digitisation errors).
- 3.6 As above, it is important to note that sites recommended for removal given lack of access may support features of ecological value, and it is therefore recommended that such sites are monitored and included as part of the next SINC review.
- 3.7 The 26 recommended proposed new/extended SINCs include the following levels of designation:
  - 2 Sites of Metropolitan Importance (both extensions to existing SINCs)
  - 9 Sites of Borough Grade 1 Importance (5 new and 4 extensions)
  - 10 Sites of Borough Grade 1 Importance (6 new and 4 extensions)
  - 5 Sites of Local Importance (5 new)