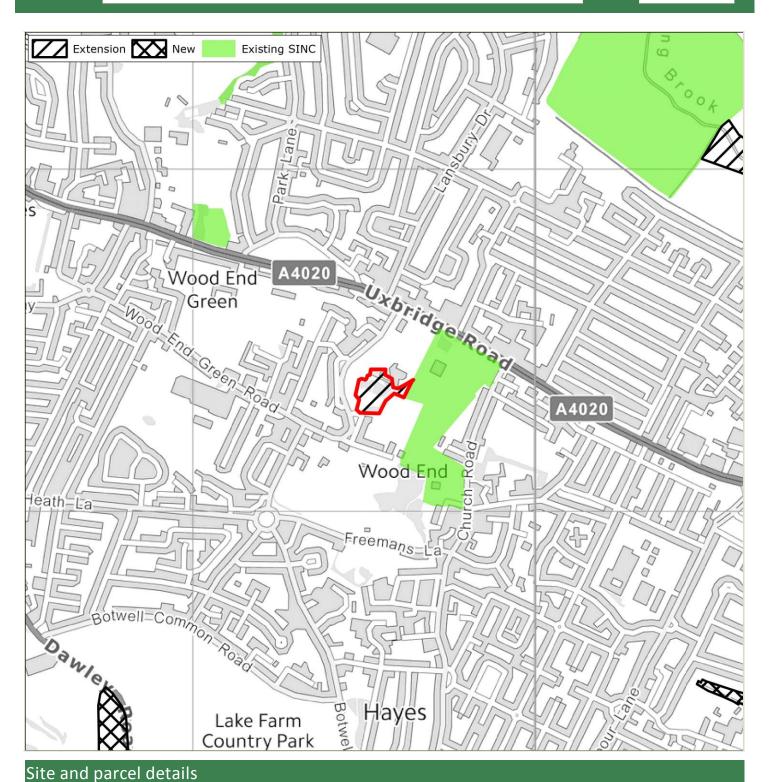

## 3 Survey Findings and Assessment

- 3.1 The survey proformas are provided in **Appendix 1**. **Appendix 2** provides mapping summarising the recommendations, identifying existing SINCs; proposed new/extended SINCs recommended for removal (due to low value or insufficient access); and Grade 1 (Metropolitan, Borough Grade 1) and Grade 2 (Borough Grade 2 or Local) new/extended SINCs. Further detail regarding the recommended level of designation for each site (Metropolitan, Borough Grade 1, Borough Grade or Local) is provided in the GIS linked database.
- 3.2 Further detail regarding the assessment conclusions are provided in **Table 3.1** below. For context, this includes a summary of the original citation (where available and applicable to those sites recommended for extension); and where available the rationale for the 2005 recommendation.

#### Summary

- 3.3 In summary, **37 proposed new/extended SINCs were considered in 2015.** Note that this figure varies from the figure identified in 2005. This is because following survey in 2015 a number of the sites identified in 2005 were split to create separate sites given the geographical isolation of parcels, or to better reflect the character of separate parcels.
- 3.4 Of the 37 sites, **11 were recommended for removal in their entirety**. Of these, eight were recommended for removal as the ecological value as identified in 2015 did not warrant designation; whilst the remaining three were recommended for removal due to a lack of access which meant that robust conclusions could not be reached regarding their quality.
- 3.5 **Twenty-six proposed new/extended SINCs have been recommended for designation in 2015** at some level given their quality. However, of these, 12 were recommended for partial removal. Certain survey parcels were either considered to be of insufficient ecological value to warrant designation; others could not be accessed; or some parcels appeared to have been identified for designation in 2005 in error (perhaps as a result of digitisation errors).
- 3.6 As above, it is important to note that sites recommended for removal given lack of access may support features of ecological value, and it is therefore recommended that such sites are monitored and included as part of the next SINC review.
- 3.7 The 26 recommended proposed new/extended SINCs include the following levels of designation:
  - 2 Sites of Metropolitan Importance (both extensions to existing SINCs)
  - 9 Sites of Borough Grade 1 Importance (5 new and 4 extensions)
  - 10 Sites of Borough Grade 1 Importance (6 new and 4 extensions)
  - 5 Sites of Local Importance (5 new)