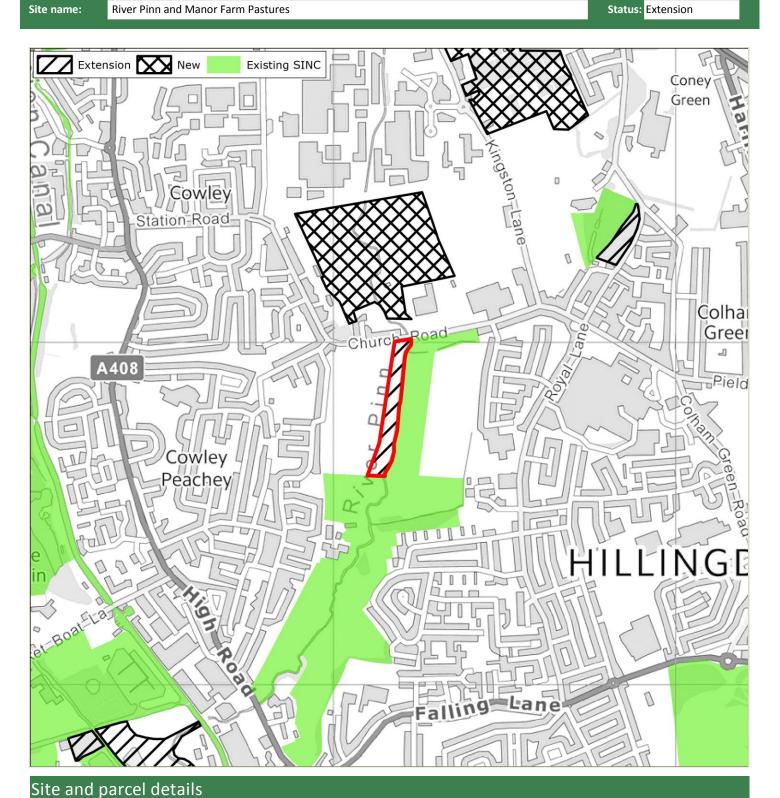

## 3 Survey Findings and Assessment

- 3.1 The survey proformas are provided in **Appendix 1**. **Appendix 2** provides mapping summarising the recommendations, identifying existing SINCs; proposed new/extended SINCs recommended for removal (due to low value or insufficient access); and Grade 1 (Metropolitan, Borough Grade 1) and Grade 2 (Borough Grade 2 or Local) new/extended SINCs. Further detail regarding the recommended level of designation for each site (Metropolitan, Borough Grade 1, Borough Grade or Local) is provided in the GIS linked database.
- 3.2 Further detail regarding the assessment conclusions are provided in **Table 3.1** below. For context, this includes a summary of the original citation (where available and applicable to those sites recommended for extension); and where available the rationale for the 2005 recommendation.

#### Summary

- 3.3 In summary, **37 proposed new/extended SINCs were considered in 2015.** Note that this figure varies from the figure identified in 2005. This is because following survey in 2015 a number of the sites identified in 2005 were split to create separate sites given the geographical isolation of parcels, or to better reflect the character of separate parcels.
- 3.4 Of the 37 sites, **11 were recommended for removal in their entirety**. Of these, eight were recommended for removal as the ecological value as identified in 2015 did not warrant designation; whilst the remaining three were recommended for removal due to a lack of access which meant that robust conclusions could not be reached regarding their quality.
- 3.5 **Twenty-six proposed new/extended SINCs have been recommended for designation in 2015** at some level given their quality. However, of these, 12 were recommended for partial removal. Certain survey parcels were either considered to be of insufficient ecological value to warrant designation; others could not be accessed; or some parcels appeared to have been identified for designation in 2005 in error (perhaps as a result of digitisation errors).
- 3.6 As above, it is important to note that sites recommended for removal given lack of access may support features of ecological value, and it is therefore recommended that such sites are monitored and included as part of the next SINC review.
- 3.7 The 26 recommended proposed new/extended SINCs include the following levels of designation:
  - 2 Sites of Metropolitan Importance (both extensions to existing SINCs)
  - 9 Sites of Borough Grade 1 Importance (5 new and 4 extensions)
  - 10 Sites of Borough Grade 1 Importance (6 new and 4 extensions)
  - 5 Sites of Local Importance (5 new)

|              |                                                       |             | ry of existing SINC designation (if ole; for extensions. Source: GLC,                                                                                                                                                                                                                                                                                                                                                                                    | 2005 Sur  | vey and <i>i</i> | Assessment (if available; Source: GLA 2005)                                                                                                                                                                                                                                                                                                                                                                                                                                                                                                                                                                                                                                                                                                                                                                                                                                                                                                                                                                                                                                                                                                                                                                                                                                                                                                                                                                                                                                                                                                                                                                                                                                                                                                                                                             |           | 2015 Update Survey and Assessment |                                                                                                                                                                                                                                                                                                                                                                                                                                                                                                                                                                                                                                                |              |  |  |
|--------------|-------------------------------------------------------|-------------|----------------------------------------------------------------------------------------------------------------------------------------------------------------------------------------------------------------------------------------------------------------------------------------------------------------------------------------------------------------------------------------------------------------------------------------------------------|-----------|------------------|---------------------------------------------------------------------------------------------------------------------------------------------------------------------------------------------------------------------------------------------------------------------------------------------------------------------------------------------------------------------------------------------------------------------------------------------------------------------------------------------------------------------------------------------------------------------------------------------------------------------------------------------------------------------------------------------------------------------------------------------------------------------------------------------------------------------------------------------------------------------------------------------------------------------------------------------------------------------------------------------------------------------------------------------------------------------------------------------------------------------------------------------------------------------------------------------------------------------------------------------------------------------------------------------------------------------------------------------------------------------------------------------------------------------------------------------------------------------------------------------------------------------------------------------------------------------------------------------------------------------------------------------------------------------------------------------------------------------------------------------------------------------------------------------------------|-----------|-----------------------------------|------------------------------------------------------------------------------------------------------------------------------------------------------------------------------------------------------------------------------------------------------------------------------------------------------------------------------------------------------------------------------------------------------------------------------------------------------------------------------------------------------------------------------------------------------------------------------------------------------------------------------------------------|--------------|--|--|
| Map<br>label | Name (updated 2015)                                   | Ref.        | Original SINC description                                                                                                                                                                                                                                                                                                                                                                                                                                | Туре      | Grade            | Description of New/Extension                                                                                                                                                                                                                                                                                                                                                                                                                                                                                                                                                                                                                                                                                                                                                                                                                                                                                                                                                                                                                                                                                                                                                                                                                                                                                                                                                                                                                                                                                                                                                                                                                                                                                                                                                                            | Туре      | LBH<br>Grade                      | Discussion (including level of designation)                                                                                                                                                                                                                                                                                                                                                                                                                                                                                                                                                                                                    | Size<br>(ha) |  |  |
| 6            | Fore Street<br>Meadows                                | HiBII<br>44 |                                                                                                                                                                                                                                                                                                                                                                                                                                                          | New       | Grade<br>1       | Situated on the eastern margin of Park Wood NNR, this site comprises two fields of horse-grazed, semi-improved neutral grassland, scattered trees, hedges, ruderal, roughland and a ditch. The grassland is dominated by false oat grass Arrhenatherum elatius, with cock's-foot Dactylis glomerata, and common couch Elytrigia repens. Additional ground flora includes curled dock Rumex conglomeratus, bittersweet Solanum dulcamara, hairy willowherb Epilobium hirsutum, and hogweed Heracleum sphondylium. The native hedges are dominated by common hawthorn Crataegus monogyna, and blackthorn Prunus spinosa, with some elder Sambucus nigra. There are a small number of large pedunculate oak trees Quercus robur, in the horse-grazed northern meadow, including large standing dead and decaying timber. The public footpath in the centre of the site is lined with common flora such as cow parsley Anthriscus sylvestris. The south meadow does not appear to have been grazed for some time and the falseoat grass is interspersed with scrub and tall herbs, such as blackthorn, stinging nettle Urtica dioica, and wood dock Rumex sanguineus. There is a recently-laid native hedge by the roadside to the south. Situated near the south end is a vegetated ditch and associated damp areas, dominated by floating sweet-grass Glyceria fluitans. Both of these are likely to provide habitats for a range of invertebrate species. The value of these sites is increased by their proximity to Park Wood, as they provide an important buffer zone to this NNR. In addition to habitats for saproxylic (dead wood) and wetland invertebrates, the site is likely to provide nectar sources and swarming sites for scarce and rare invertebrates associated with ancient woodland. | Remove    | Remove                            | low species diversity and no notable species recorded. It is possible that the grassland has been improved since 2005 to provide pasture, or simply that the high levels of horse grazing have reduced the value of the grassland. The grassland habitats, and small areas of other habitats (woodland, trees and scrub) are common habitats in the Borough, with extensive areas of higher quality habitats present in the wider area. In addition, the site had no public access and did not provide a resource for the local community, with other public open spaces present in the vicinity.  Recommend for removal.                      | N/A          |  |  |
|              | West Ruislip Golf<br>Course and Old<br>Priory Meadows | HiBI 14     | The golf course and surrounding habitat comprises a diverse mosaic of herb-rich semi-improved neutral grassland, hedge, broad-leaved secondary woodland, scattered trees, scrub, standing water, swamp, running water, tall herbs, ditches and amenity grassland. Great crested newts have previously been seen in a small pond near the railway line. The railway embankment is species-rich with a range of tall herbs and scattered shrubs and trees. | Extension | Grade<br>2       | The area to the west of the River Pinn comprises and old meadow with a rich plant diversity and two narrow fields. To the east of these fields is the River Pinn. The section of river to the north has been dredged in the past and is relatively species-poor but has occasional water chickweed Myosoton aquaticum, which is a locally scarce species. The southern section of the river, beside the golf course, is a rich wetland habitat, enhanced by adjacent wet grassland and a drainage ditch. The river supports water-starwort, brooklime, and fools water-cress, with meadowsweet, common fleabane and hemlock occurring along the banks. The wet grassland is dominated by meadowsweet, tufted hair-grass, gipsywort, red clover, stinging nettle and common knapweed. The ditch supports abundant floating sweet-grass and water-starwort, along with water plantain, fleabane and marsh woundwort.                                                                                                                                                                                                                                                                                                                                                                                                                                                                                                                                                                                                                                                                                                                                                                                                                                                                                      | Extension | Grade 2                           | Partial access available. The habitats appeared to be of a similar condition to that recorded in 2005. The site provides a diverse habitat mosaic comprising the river and associated wetland habitats (similar species present as 2005), relatively species-rich semi-improved neutral grassland, with mature trees and dense and scattered scrub. The site is also important in terms of providing habitat connectivity along the River Pinn. There is also good public access to the north of the site via a footpath along the river, providing access to nature and a countryside feel.  Recommend include as extension, Borough Grade 2. | 9.55         |  |  |