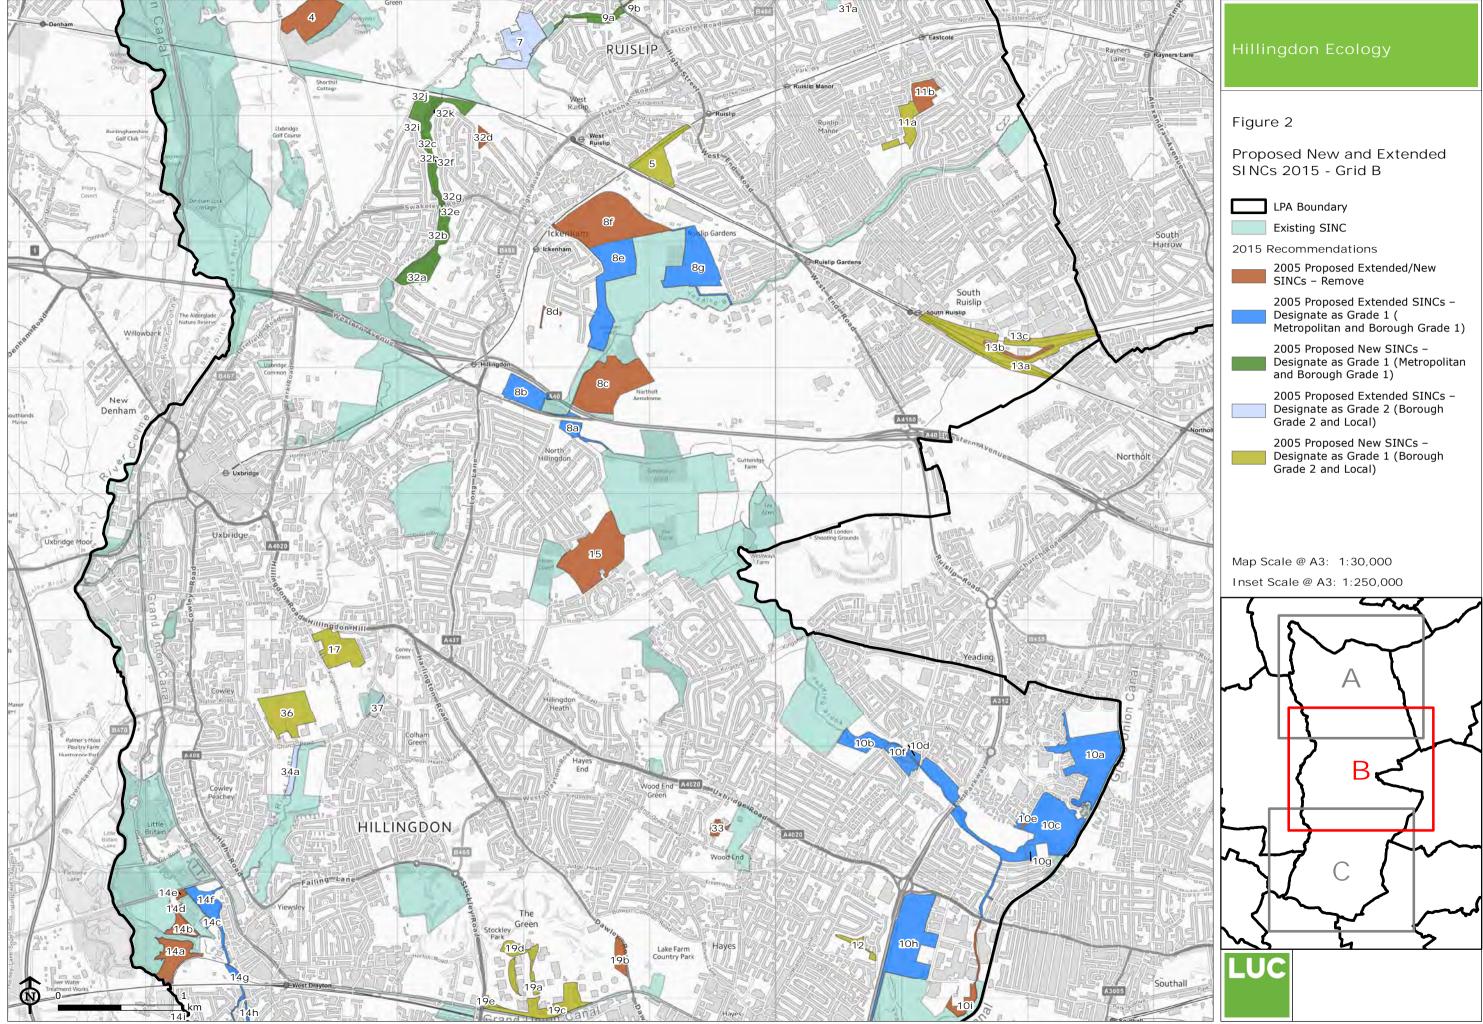

## 3 Survey Findings and Assessment

- 3.1 The survey proformas are provided in **Appendix 1**. **Appendix 2** provides mapping summarising the recommendations, identifying existing SINCs; proposed new/extended SINCs recommended for removal (due to low value or insufficient access); and Grade 1 (Metropolitan, Borough Grade 1) and Grade 2 (Borough Grade 2 or Local) new/extended SINCs. Further detail regarding the recommended level of designation for each site (Metropolitan, Borough Grade 1, Borough Grade or Local) is provided in the GIS linked database.
- 3.2 Further detail regarding the assessment conclusions are provided in **Table 3.1** below. For context, this includes a summary of the original citation (where available and applicable to those sites recommended for extension); and where available the rationale for the 2005 recommendation.

#### Summary

- 3.3 In summary, **37 proposed new/extended SINCs were considered in 2015.** Note that this figure varies from the figure identified in 2005. This is because following survey in 2015 a number of the sites identified in 2005 were split to create separate sites given the geographical isolation of parcels, or to better reflect the character of separate parcels.
- 3.4 Of the 37 sites, **11 were recommended for removal in their entirety**. Of these, eight were recommended for removal as the ecological value as identified in 2015 did not warrant designation; whilst the remaining three were recommended for removal due to a lack of access which meant that robust conclusions could not be reached regarding their quality.
- 3.5 **Twenty-six proposed new/extended SINCs have been recommended for designation in 2015** at some level given their quality. However, of these, 12 were recommended for partial removal. Certain survey parcels were either considered to be of insufficient ecological value to warrant designation; others could not be accessed; or some parcels appeared to have been identified for designation in 2005 in error (perhaps as a result of digitisation errors).
- 3.6 As above, it is important to note that sites recommended for removal given lack of access may support features of ecological value, and it is therefore recommended that such sites are monitored and included as part of the next SINC review.
- 3.7 The 26 recommended proposed new/extended SINCs include the following levels of designation:
  - 2 Sites of Metropolitan Importance (both extensions to existing SINCs)
  - 9 Sites of Borough Grade 1 Importance (5 new and 4 extensions)
  - 10 Sites of Borough Grade 1 Importance (6 new and 4 extensions)
  - 5 Sites of Local Importance (5 new)