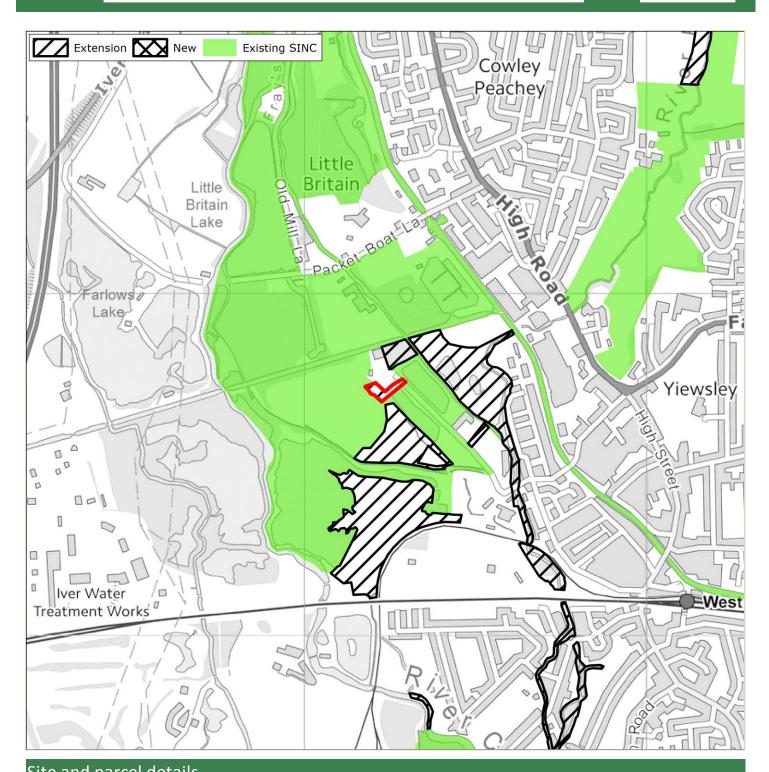

## 3 Survey Findings and Assessment

- 3.1 The survey proformas are provided in **Appendix 1**. **Appendix 2** provides mapping summarising the recommendations, identifying existing SINCs; proposed new/extended SINCs recommended for removal (due to low value or insufficient access); and Grade 1 (Metropolitan, Borough Grade 1) and Grade 2 (Borough Grade 2 or Local) new/extended SINCs. Further detail regarding the recommended level of designation for each site (Metropolitan, Borough Grade 1, Borough Grade or Local) is provided in the GIS linked database.
- 3.2 Further detail regarding the assessment conclusions are provided in **Table 3.1** below. For context, this includes a summary of the original citation (where available and applicable to those sites recommended for extension); and where available the rationale for the 2005 recommendation.

#### Summary

- 3.3 In summary, **37 proposed new/extended SINCs were considered in 2015.** Note that this figure varies from the figure identified in 2005. This is because following survey in 2015 a number of the sites identified in 2005 were split to create separate sites given the geographical isolation of parcels, or to better reflect the character of separate parcels.
- 3.4 Of the 37 sites, **11 were recommended for removal in their entirety**. Of these, eight were recommended for removal as the ecological value as identified in 2015 did not warrant designation; whilst the remaining three were recommended for removal due to a lack of access which meant that robust conclusions could not be reached regarding their quality.
- 3.5 **Twenty-six proposed new/extended SINCs have been recommended for designation in 2015** at some level given their quality. However, of these, 12 were recommended for partial removal. Certain survey parcels were either considered to be of insufficient ecological value to warrant designation; others could not be accessed; or some parcels appeared to have been identified for designation in 2005 in error (perhaps as a result of digitisation errors).
- 3.6 As above, it is important to note that sites recommended for removal given lack of access may support features of ecological value, and it is therefore recommended that such sites are monitored and included as part of the next SINC review.
- 3.7 The 26 recommended proposed new/extended SINCs include the following levels of designation:
  - 2 Sites of Metropolitan Importance (both extensions to existing SINCs)
  - 9 Sites of Borough Grade 1 Importance (5 new and 4 extensions)
  - 10 Sites of Borough Grade 1 Importance (6 new and 4 extensions)
  - 5 Sites of Local Importance (5 new)