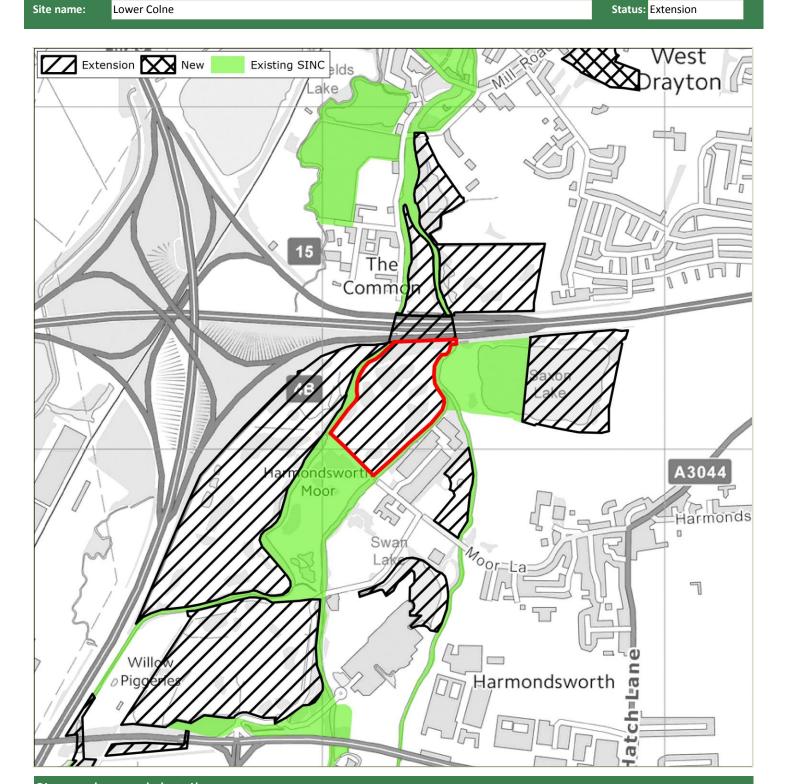

## 3 Survey Findings and Assessment

- 3.1 The survey proformas are provided in **Appendix 1**. **Appendix 2** provides mapping summarising the recommendations, identifying existing SINCs; proposed new/extended SINCs recommended for removal (due to low value or insufficient access); and Grade 1 (Metropolitan, Borough Grade 1) and Grade 2 (Borough Grade 2 or Local) new/extended SINCs. Further detail regarding the recommended level of designation for each site (Metropolitan, Borough Grade 1, Borough Grade or Local) is provided in the GIS linked database.
- 3.2 Further detail regarding the assessment conclusions are provided in **Table 3.1** below. For context, this includes a summary of the original citation (where available and applicable to those sites recommended for extension); and where available the rationale for the 2005 recommendation.

#### Summary

- 3.3 In summary, **37 proposed new/extended SINCs were considered in 2015.** Note that this figure varies from the figure identified in 2005. This is because following survey in 2015 a number of the sites identified in 2005 were split to create separate sites given the geographical isolation of parcels, or to better reflect the character of separate parcels.
- 3.4 Of the 37 sites, **11 were recommended for removal in their entirety**. Of these, eight were recommended for removal as the ecological value as identified in 2015 did not warrant designation; whilst the remaining three were recommended for removal due to a lack of access which meant that robust conclusions could not be reached regarding their quality.
- 3.5 **Twenty-six proposed new/extended SINCs have been recommended for designation in 2015** at some level given their quality. However, of these, 12 were recommended for partial removal. Certain survey parcels were either considered to be of insufficient ecological value to warrant designation; others could not be accessed; or some parcels appeared to have been identified for designation in 2005 in error (perhaps as a result of digitisation errors).
- 3.6 As above, it is important to note that sites recommended for removal given lack of access may support features of ecological value, and it is therefore recommended that such sites are monitored and included as part of the next SINC review.
- 3.7 The 26 recommended proposed new/extended SINCs include the following levels of designation:
  - 2 Sites of Metropolitan Importance (both extensions to existing SINCs)
  - 9 Sites of Borough Grade 1 Importance (5 new and 4 extensions)
  - 10 Sites of Borough Grade 1 Importance (6 new and 4 extensions)
  - 5 Sites of Local Importance (5 new)