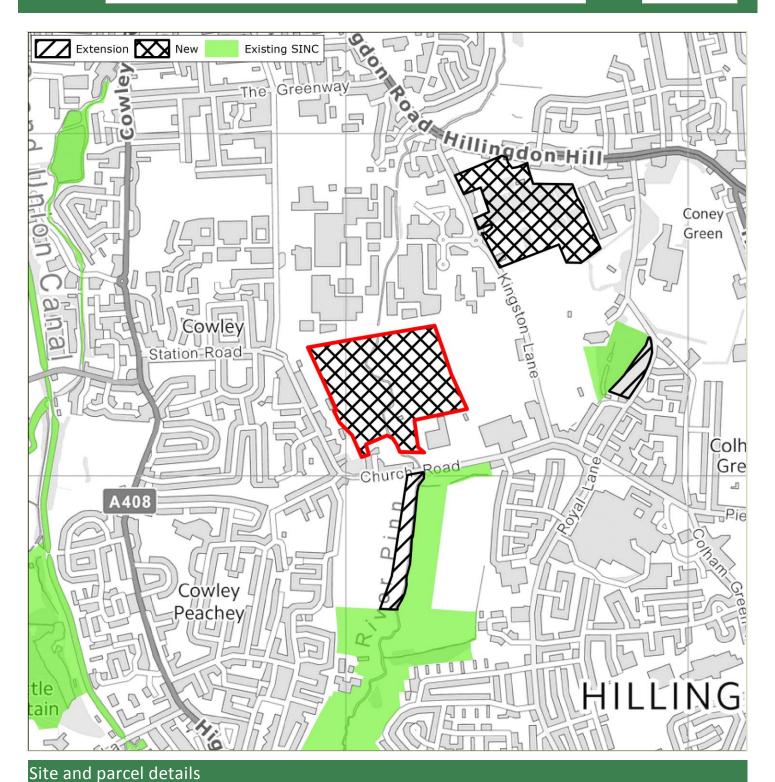

## 3 Survey Findings and Assessment

- 3.1 The survey proformas are provided in **Appendix 1**. **Appendix 2** provides mapping summarising the recommendations, identifying existing SINCs; proposed new/extended SINCs recommended for removal (due to low value or insufficient access); and Grade 1 (Metropolitan, Borough Grade 1) and Grade 2 (Borough Grade 2 or Local) new/extended SINCs. Further detail regarding the recommended level of designation for each site (Metropolitan, Borough Grade 1, Borough Grade or Local) is provided in the GIS linked database.
- 3.2 Further detail regarding the assessment conclusions are provided in **Table 3.1** below. For context, this includes a summary of the original citation (where available and applicable to those sites recommended for extension); and where available the rationale for the 2005 recommendation.

#### Summary

- 3.3 In summary, **37 proposed new/extended SINCs were considered in 2015.** Note that this figure varies from the figure identified in 2005. This is because following survey in 2015 a number of the sites identified in 2005 were split to create separate sites given the geographical isolation of parcels, or to better reflect the character of separate parcels.
- 3.4 Of the 37 sites, **11 were recommended for removal in their entirety**. Of these, eight were recommended for removal as the ecological value as identified in 2015 did not warrant designation; whilst the remaining three were recommended for removal due to a lack of access which meant that robust conclusions could not be reached regarding their quality.
- 3.5 **Twenty-six proposed new/extended SINCs have been recommended for designation in 2015** at some level given their quality. However, of these, 12 were recommended for partial removal. Certain survey parcels were either considered to be of insufficient ecological value to warrant designation; others could not be accessed; or some parcels appeared to have been identified for designation in 2005 in error (perhaps as a result of digitisation errors).
- 3.6 As above, it is important to note that sites recommended for removal given lack of access may support features of ecological value, and it is therefore recommended that such sites are monitored and included as part of the next SINC review.
- 3.7 The 26 recommended proposed new/extended SINCs include the following levels of designation:
  - 2 Sites of Metropolitan Importance (both extensions to existing SINCs)
  - 9 Sites of Borough Grade 1 Importance (5 new and 4 extensions)
  - 10 Sites of Borough Grade 1 Importance (6 new and 4 extensions)
  - 5 Sites of Local Importance (5 new)