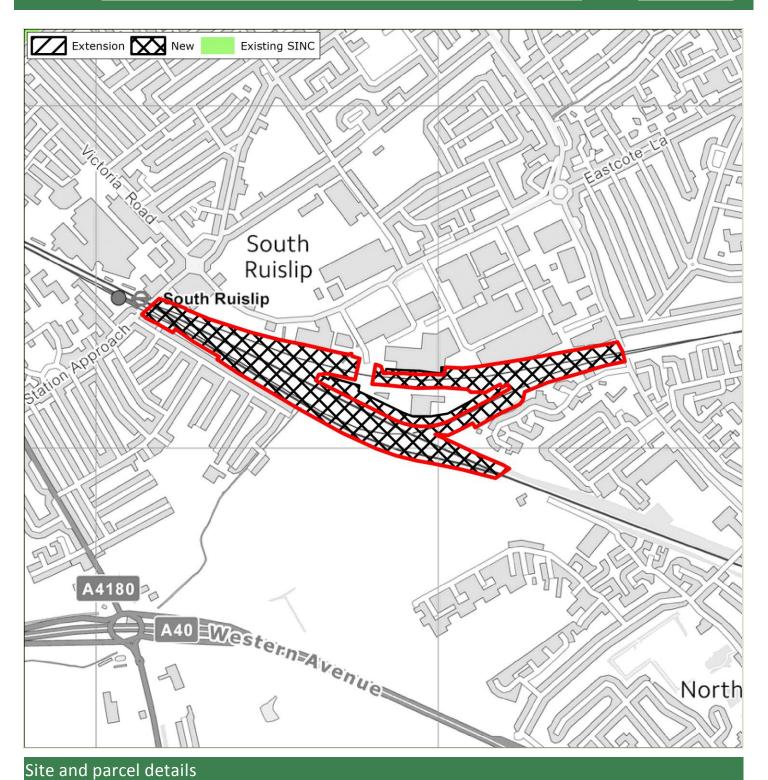

## 3 Survey Findings and Assessment

- 3.1 The survey proformas are provided in **Appendix 1**. **Appendix 2** provides mapping summarising the recommendations, identifying existing SINCs; proposed new/extended SINCs recommended for removal (due to low value or insufficient access); and Grade 1 (Metropolitan, Borough Grade 1) and Grade 2 (Borough Grade 2 or Local) new/extended SINCs. Further detail regarding the recommended level of designation for each site (Metropolitan, Borough Grade 1, Borough Grade or Local) is provided in the GIS linked database.
- 3.2 Further detail regarding the assessment conclusions are provided in **Table 3.1** below. For context, this includes a summary of the original citation (where available and applicable to those sites recommended for extension); and where available the rationale for the 2005 recommendation.

#### Summary

- 3.3 In summary, **37 proposed new/extended SINCs were considered in 2015.** Note that this figure varies from the figure identified in 2005. This is because following survey in 2015 a number of the sites identified in 2005 were split to create separate sites given the geographical isolation of parcels, or to better reflect the character of separate parcels.
- 3.4 Of the 37 sites, **11 were recommended for removal in their entirety**. Of these, eight were recommended for removal as the ecological value as identified in 2015 did not warrant designation; whilst the remaining three were recommended for removal due to a lack of access which meant that robust conclusions could not be reached regarding their quality.
- 3.5 **Twenty-six proposed new/extended SINCs have been recommended for designation in 2015** at some level given their quality. However, of these, 12 were recommended for partial removal. Certain survey parcels were either considered to be of insufficient ecological value to warrant designation; others could not be accessed; or some parcels appeared to have been identified for designation in 2005 in error (perhaps as a result of digitisation errors).
- 3.6 As above, it is important to note that sites recommended for removal given lack of access may support features of ecological value, and it is therefore recommended that such sites are monitored and included as part of the next SINC review.
- 3.7 The 26 recommended proposed new/extended SINCs include the following levels of designation:
  - 2 Sites of Metropolitan Importance (both extensions to existing SINCs)
  - 9 Sites of Borough Grade 1 Importance (5 new and 4 extensions)
  - 10 Sites of Borough Grade 1 Importance (6 new and 4 extensions)
  - 5 Sites of Local Importance (5 new)