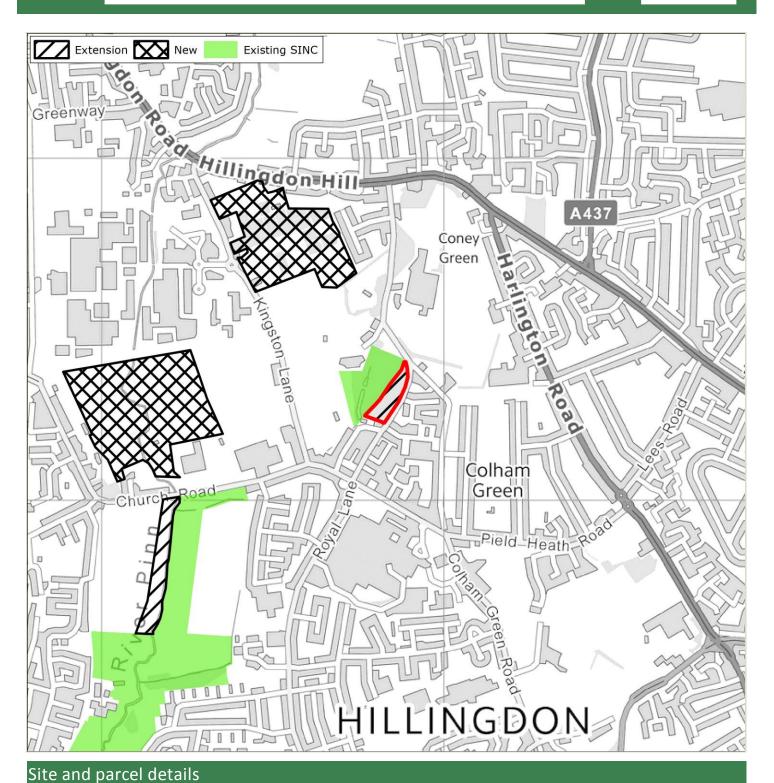

## 3 Survey Findings and Assessment

- 3.1 The survey proformas are provided in **Appendix 1**. **Appendix 2** provides mapping summarising the recommendations, identifying existing SINCs; proposed new/extended SINCs recommended for removal (due to low value or insufficient access); and Grade 1 (Metropolitan, Borough Grade 1) and Grade 2 (Borough Grade 2 or Local) new/extended SINCs. Further detail regarding the recommended level of designation for each site (Metropolitan, Borough Grade 1, Borough Grade or Local) is provided in the GIS linked database.
- 3.2 Further detail regarding the assessment conclusions are provided in **Table 3.1** below. For context, this includes a summary of the original citation (where available and applicable to those sites recommended for extension); and where available the rationale for the 2005 recommendation.

#### Summary

- 3.3 In summary, **37 proposed new/extended SINCs were considered in 2015.** Note that this figure varies from the figure identified in 2005. This is because following survey in 2015 a number of the sites identified in 2005 were split to create separate sites given the geographical isolation of parcels, or to better reflect the character of separate parcels.
- 3.4 Of the 37 sites, **11 were recommended for removal in their entirety**. Of these, eight were recommended for removal as the ecological value as identified in 2015 did not warrant designation; whilst the remaining three were recommended for removal due to a lack of access which meant that robust conclusions could not be reached regarding their quality.
- 3.5 **Twenty-six proposed new/extended SINCs have been recommended for designation in 2015** at some level given their quality. However, of these, 12 were recommended for partial removal. Certain survey parcels were either considered to be of insufficient ecological value to warrant designation; others could not be accessed; or some parcels appeared to have been identified for designation in 2005 in error (perhaps as a result of digitisation errors).
- 3.6 As above, it is important to note that sites recommended for removal given lack of access may support features of ecological value, and it is therefore recommended that such sites are monitored and included as part of the next SINC review.
- 3.7 The 26 recommended proposed new/extended SINCs include the following levels of designation:
  - 2 Sites of Metropolitan Importance (both extensions to existing SINCs)
  - 9 Sites of Borough Grade 1 Importance (5 new and 4 extensions)
  - 10 Sites of Borough Grade 1 Importance (6 new and 4 extensions)
  - 5 Sites of Local Importance (5 new)