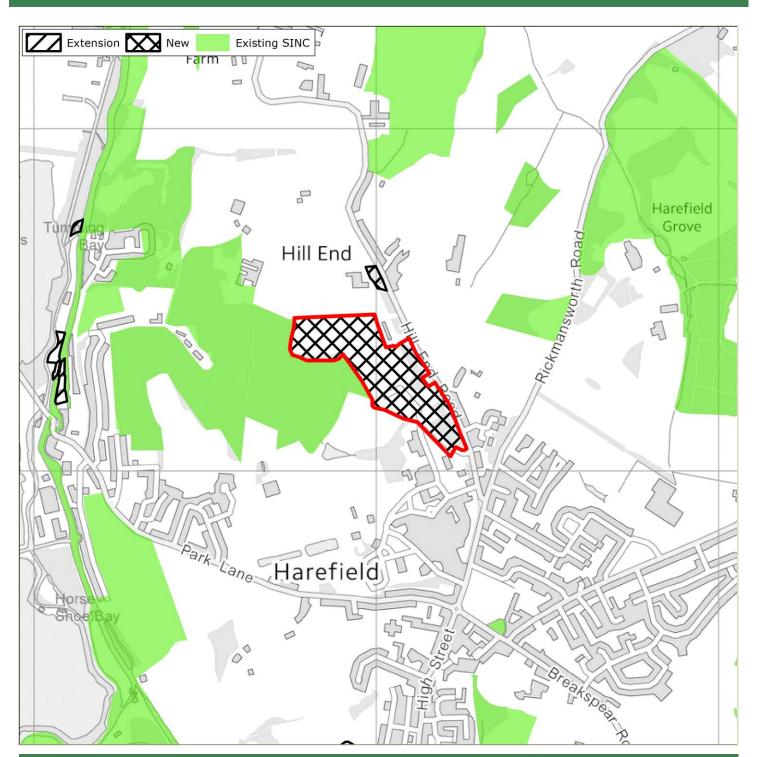

## 3 Survey Findings and Assessment

- 3.1 The survey proformas are provided in **Appendix 1**. **Appendix 2** provides mapping summarising the recommendations, identifying existing SINCs; proposed new/extended SINCs recommended for removal (due to low value or insufficient access); and Grade 1 (Metropolitan, Borough Grade 1) and Grade 2 (Borough Grade 2 or Local) new/extended SINCs. Further detail regarding the recommended level of designation for each site (Metropolitan, Borough Grade 1, Borough Grade or Local) is provided in the GIS linked database.
- 3.2 Further detail regarding the assessment conclusions are provided in **Table 3.1** below. For context, this includes a summary of the original citation (where available and applicable to those sites recommended for extension); and where available the rationale for the 2005 recommendation.

#### Summary

- 3.3 In summary, **37 proposed new/extended SINCs were considered in 2015.** Note that this figure varies from the figure identified in 2005. This is because following survey in 2015 a number of the sites identified in 2005 were split to create separate sites given the geographical isolation of parcels, or to better reflect the character of separate parcels.
- 3.4 Of the 37 sites, **11 were recommended for removal in their entirety**. Of these, eight were recommended for removal as the ecological value as identified in 2015 did not warrant designation; whilst the remaining three were recommended for removal due to a lack of access which meant that robust conclusions could not be reached regarding their quality.
- 3.5 **Twenty-six proposed new/extended SINCs have been recommended for designation in 2015** at some level given their quality. However, of these, 12 were recommended for partial removal. Certain survey parcels were either considered to be of insufficient ecological value to warrant designation; others could not be accessed; or some parcels appeared to have been identified for designation in 2005 in error (perhaps as a result of digitisation errors).
- 3.6 As above, it is important to note that sites recommended for removal given lack of access may support features of ecological value, and it is therefore recommended that such sites are monitored and included as part of the next SINC review.
- 3.7 The 26 recommended proposed new/extended SINCs include the following levels of designation:
  - 2 Sites of Metropolitan Importance (both extensions to existing SINCs)
  - 9 Sites of Borough Grade 1 Importance (5 new and 4 extensions)
  - 10 Sites of Borough Grade 1 Importance (6 new and 4 extensions)
  - 5 Sites of Local Importance (5 new)