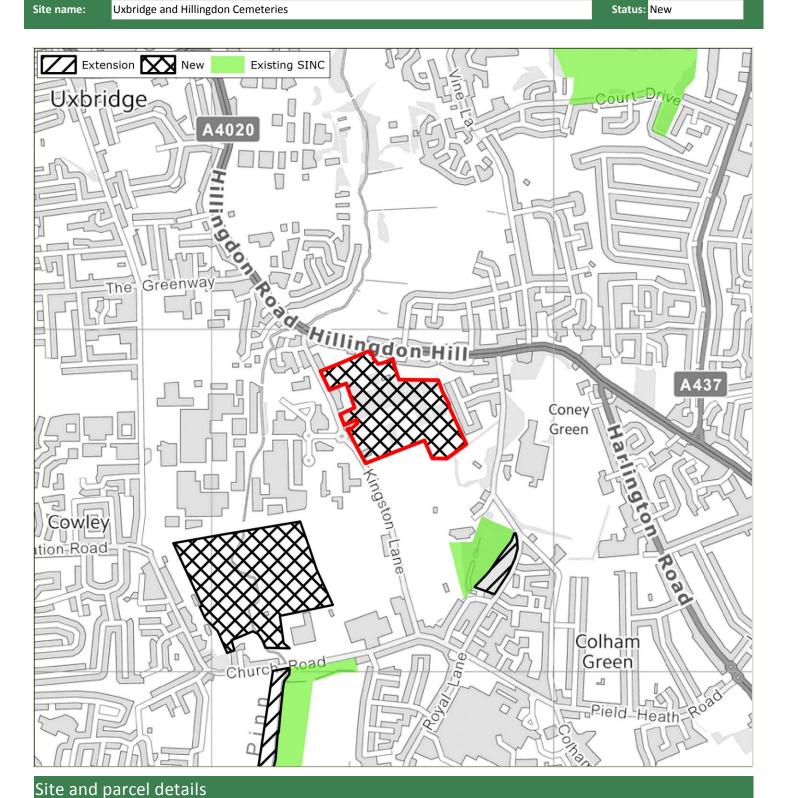

## 3 Survey Findings and Assessment

- 3.1 The survey proformas are provided in **Appendix 1**. **Appendix 2** provides mapping summarising the recommendations, identifying existing SINCs; proposed new/extended SINCs recommended for removal (due to low value or insufficient access); and Grade 1 (Metropolitan, Borough Grade 1) and Grade 2 (Borough Grade 2 or Local) new/extended SINCs. Further detail regarding the recommended level of designation for each site (Metropolitan, Borough Grade 1, Borough Grade or Local) is provided in the GIS linked database.
- 3.2 Further detail regarding the assessment conclusions are provided in **Table 3.1** below. For context, this includes a summary of the original citation (where available and applicable to those sites recommended for extension); and where available the rationale for the 2005 recommendation.

#### Summary

- 3.3 In summary, **37 proposed new/extended SINCs were considered in 2015.** Note that this figure varies from the figure identified in 2005. This is because following survey in 2015 a number of the sites identified in 2005 were split to create separate sites given the geographical isolation of parcels, or to better reflect the character of separate parcels.
- 3.4 Of the 37 sites, **11 were recommended for removal in their entirety**. Of these, eight were recommended for removal as the ecological value as identified in 2015 did not warrant designation; whilst the remaining three were recommended for removal due to a lack of access which meant that robust conclusions could not be reached regarding their quality.
- 3.5 **Twenty-six proposed new/extended SINCs have been recommended for designation in 2015** at some level given their quality. However, of these, 12 were recommended for partial removal. Certain survey parcels were either considered to be of insufficient ecological value to warrant designation; others could not be accessed; or some parcels appeared to have been identified for designation in 2005 in error (perhaps as a result of digitisation errors).
- 3.6 As above, it is important to note that sites recommended for removal given lack of access may support features of ecological value, and it is therefore recommended that such sites are monitored and included as part of the next SINC review.
- 3.7 The 26 recommended proposed new/extended SINCs include the following levels of designation:
  - 2 Sites of Metropolitan Importance (both extensions to existing SINCs)
  - 9 Sites of Borough Grade 1 Importance (5 new and 4 extensions)
  - 10 Sites of Borough Grade 1 Importance (6 new and 4 extensions)
  - 5 Sites of Local Importance (5 new)