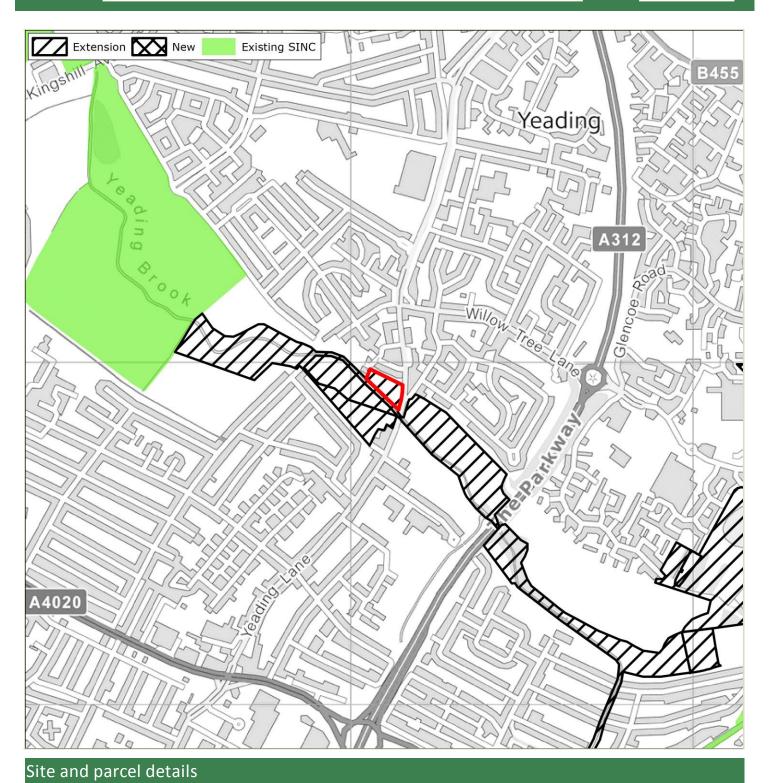

|              |                                                                                  |             | ry of existing SINC designation (if ble; for extensions. Source: GLC, | 2005 Sur | vey and <i>i</i> | Assessment (if available; Source: GLA 2005)                                                                                                                                                                                                                                                                                                                                                                                                                                                                                                                                                                                                                                                                                                                                                                                                                                                                                                                                                                                                                                                                                                                                                                                                                                                                                                    | 2015 Update Survey and Assessment |              |                                                                                                                                                                                                                                                                                                                                                                                                                                                                                                                                         |              |  |
|--------------|----------------------------------------------------------------------------------|-------------|-----------------------------------------------------------------------|----------|------------------|------------------------------------------------------------------------------------------------------------------------------------------------------------------------------------------------------------------------------------------------------------------------------------------------------------------------------------------------------------------------------------------------------------------------------------------------------------------------------------------------------------------------------------------------------------------------------------------------------------------------------------------------------------------------------------------------------------------------------------------------------------------------------------------------------------------------------------------------------------------------------------------------------------------------------------------------------------------------------------------------------------------------------------------------------------------------------------------------------------------------------------------------------------------------------------------------------------------------------------------------------------------------------------------------------------------------------------------------|-----------------------------------|--------------|-----------------------------------------------------------------------------------------------------------------------------------------------------------------------------------------------------------------------------------------------------------------------------------------------------------------------------------------------------------------------------------------------------------------------------------------------------------------------------------------------------------------------------------------|--------------|--|
| Map<br>label | Name (updated 2015)                                                              | Ref.        | Original SINC description                                             | Туре     | Grade            | Description of New/Extension                                                                                                                                                                                                                                                                                                                                                                                                                                                                                                                                                                                                                                                                                                                                                                                                                                                                                                                                                                                                                                                                                                                                                                                                                                                                                                                   | Туре                              | LBH<br>Grade | Discussion (including level of designation)                                                                                                                                                                                                                                                                                                                                                                                                                                                                                             | Size<br>(ha) |  |
| 8            | Ickenham Marsh<br>Complex                                                        | HiBI 13     |                                                                       | Addition | Grade<br>1       | The site forms a diverse landscape of ancient and secondary woodland (some wet), scattered trees, scrub, tall herbs, herb-rich semi-improved neutral grassland, roughland, ruderal, amenity grassland, hedge, bracken, running water, standing water, swamp, reed bed and bare soil. There is an extensive complex of fields, divided by hedges, woodlands, riverine and wetland features. These fields comprise a mosaic ranging from under-grazed to over-grazed (by horses) and also include roughland and meadows which undergo sporadic hay cropping. Wet habitats include seasonal and marshy ditches along some hedgerows, the damp woodland of Freezland Covert and a pond with a large permanent flush supporting at least five species of rush. A wide range of butterflies, hoverflies, crane flies and solitary aculeates have been recorded. Sparrowhawks and buzzards are also present.                                                                                                                                                                                                                                                                                                                                                                                                                                          | Extension                         | Grade 1      | Generally agree with previous assessment, with two parcels complementing connectivity along the stream, and two providing valuable habitat as extensions to existing fields. A further two parcels could not be accessed, and therefore designation of these parcels cannot therefore be supported (this does not necessarily mean that there are no features of ecological value, and the site should be monitored and included as part of the next SINC review).  Recommend including certain parcels as extensions, Borough Grade 1. | 36.63        |  |
| 9            | River Pinn<br>Corridor near<br>Kings College<br>Playing Fields and<br>Manor Farm | HiBII<br>51 |                                                                       | New      | Grade 2          | Habitats include scattered trees, hedge, scrub, herb-rich semi-improved neutral grassland (some wet), amenity grassland, tall herbs, running water and ditches. This stretch of the River Pinn corridor is flanked by rough grassland, hedgerow and wetland features. Much of it has dense belts of native scrub, trees and other vegetation on both banks. The area supports a good diversity of invertebrates and birds, including grey wagtail which is an amber list species. Crack willow, weeping willow, pedunculate oaks and blackthorn grow here, as well as extensive patches of stinging nettle and Indian balsam and occasional hedge bedstraw and wall speedwell. To the west of the grasslands there are wetland areas on both sides of the river, comprising a flushed area, ditches and a copse of grey willow. Flora in this area includes yellow iris, soft rush, compact rush, jointed rush, hard rush, slender tufted-sedge, sheep's sorrel and marsh foxtail. Action to restrict outflow from the ditches would help to conserve and enhance the high value wet grassland features and would delay seasonal drying of the ditches. The native hedge fragments, rough grassland, trees and large decaying timbers on the margins of Ruislip Cricket Club are included in the site, although the cricket pitch is excluded. | New                               | Grade 1      | Broadly agree with previous assessment, with the mosaic of habitats along the River Pinn providing a potentially valuable wildlife corridor.  Recommend designation as a New SINC of Borough Grade 1 value.                                                                                                                                                                                                                                                                                                                             | 11.67        |  |
| 10           | Yeading Brook &<br>Minet Country<br>Park                                         |             |                                                                       | Addition | Grade<br>1       | the cheket pitch is excluded.                                                                                                                                                                                                                                                                                                                                                                                                                                                                                                                                                                                                                                                                                                                                                                                                                                                                                                                                                                                                                                                                                                                                                                                                                                                                                                                  | Extension                         | Grade 1      | Series of open spaces supporting a diverse habitat mosaic along watercourses (Yeading Brook and Grand Union Canal) providing a potentially valuable wildlife corridor between other existing SINCs. Includes a large parcel associated with Minet Country Park previously suggested along with Hitherbroom Park. These should be treated as separate designations (see site 12).  Recommend designation as extension, Borough                                                                                                           | 73.37        |  |