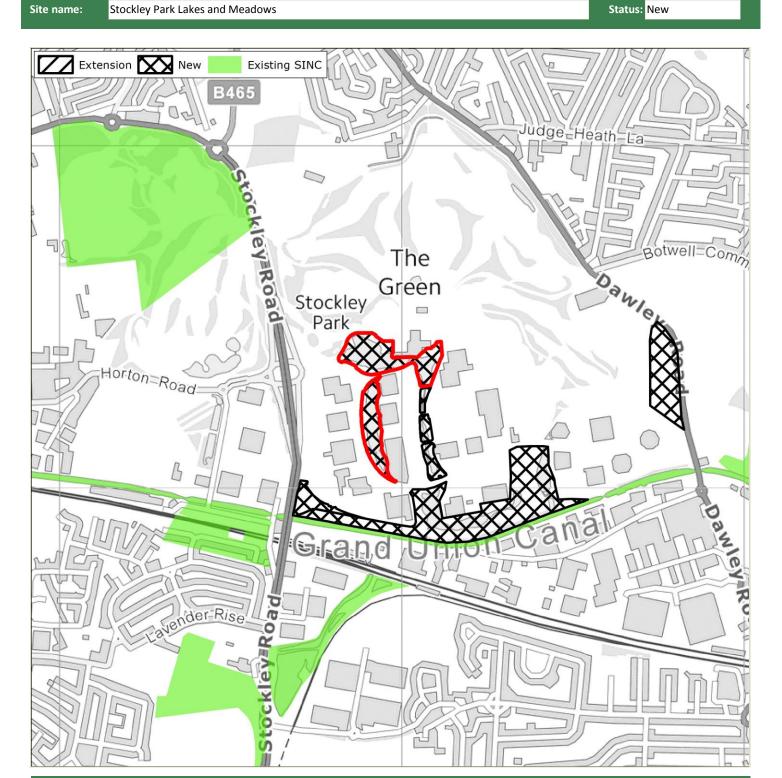

## 3 Survey Findings and Assessment

- 3.1 The survey proformas are provided in **Appendix 1**. **Appendix 2** provides mapping summarising the recommendations, identifying existing SINCs; proposed new/extended SINCs recommended for removal (due to low value or insufficient access); and Grade 1 (Metropolitan, Borough Grade 1) and Grade 2 (Borough Grade 2 or Local) new/extended SINCs. Further detail regarding the recommended level of designation for each site (Metropolitan, Borough Grade 1, Borough Grade or Local) is provided in the GIS linked database.
- 3.2 Further detail regarding the assessment conclusions are provided in **Table 3.1** below. For context, this includes a summary of the original citation (where available and applicable to those sites recommended for extension); and where available the rationale for the 2005 recommendation.

#### Summary

- 3.3 In summary, **37 proposed new/extended SINCs were considered in 2015.** Note that this figure varies from the figure identified in 2005. This is because following survey in 2015 a number of the sites identified in 2005 were split to create separate sites given the geographical isolation of parcels, or to better reflect the character of separate parcels.
- 3.4 Of the 37 sites, **11 were recommended for removal in their entirety**. Of these, eight were recommended for removal as the ecological value as identified in 2015 did not warrant designation; whilst the remaining three were recommended for removal due to a lack of access which meant that robust conclusions could not be reached regarding their quality.
- 3.5 **Twenty-six proposed new/extended SINCs have been recommended for designation in 2015** at some level given their quality. However, of these, 12 were recommended for partial removal. Certain survey parcels were either considered to be of insufficient ecological value to warrant designation; others could not be accessed; or some parcels appeared to have been identified for designation in 2005 in error (perhaps as a result of digitisation errors).
- 3.6 As above, it is important to note that sites recommended for removal given lack of access may support features of ecological value, and it is therefore recommended that such sites are monitored and included as part of the next SINC review.
- 3.7 The 26 recommended proposed new/extended SINCs include the following levels of designation:
  - 2 Sites of Metropolitan Importance (both extensions to existing SINCs)
  - 9 Sites of Borough Grade 1 Importance (5 new and 4 extensions)
  - 10 Sites of Borough Grade 1 Importance (6 new and 4 extensions)
  - 5 Sites of Local Importance (5 new)