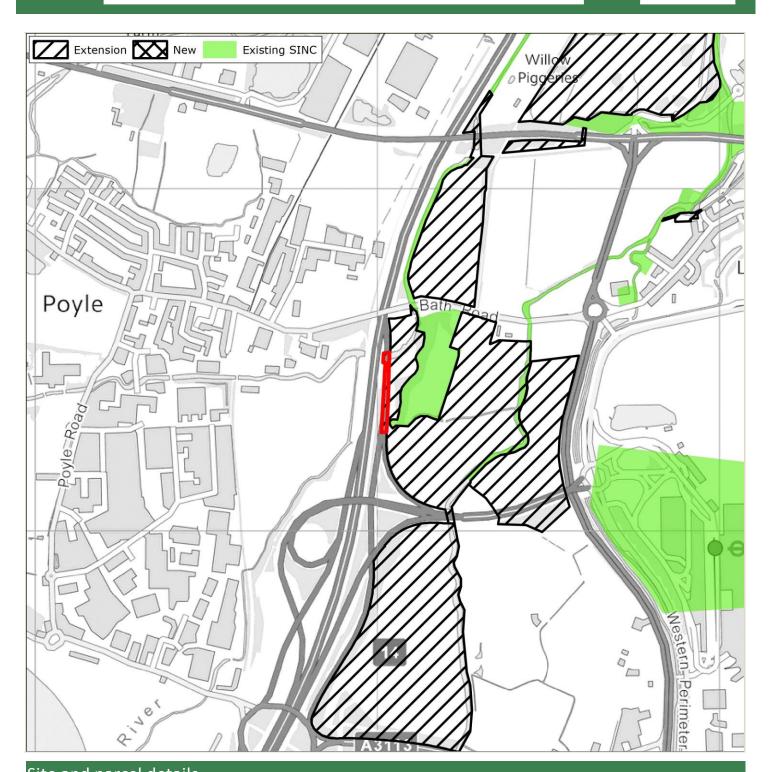

## 3 Survey Findings and Assessment

- 3.1 The survey proformas are provided in **Appendix 1**. **Appendix 2** provides mapping summarising the recommendations, identifying existing SINCs; proposed new/extended SINCs recommended for removal (due to low value or insufficient access); and Grade 1 (Metropolitan, Borough Grade 1) and Grade 2 (Borough Grade 2 or Local) new/extended SINCs. Further detail regarding the recommended level of designation for each site (Metropolitan, Borough Grade 1, Borough Grade or Local) is provided in the GIS linked database.
- 3.2 Further detail regarding the assessment conclusions are provided in **Table 3.1** below. For context, this includes a summary of the original citation (where available and applicable to those sites recommended for extension); and where available the rationale for the 2005 recommendation.

#### Summary

- 3.3 In summary, **37 proposed new/extended SINCs were considered in 2015.** Note that this figure varies from the figure identified in 2005. This is because following survey in 2015 a number of the sites identified in 2005 were split to create separate sites given the geographical isolation of parcels, or to better reflect the character of separate parcels.
- 3.4 Of the 37 sites, **11 were recommended for removal in their entirety**. Of these, eight were recommended for removal as the ecological value as identified in 2015 did not warrant designation; whilst the remaining three were recommended for removal due to a lack of access which meant that robust conclusions could not be reached regarding their quality.
- 3.5 **Twenty-six proposed new/extended SINCs have been recommended for designation in 2015** at some level given their quality. However, of these, 12 were recommended for partial removal. Certain survey parcels were either considered to be of insufficient ecological value to warrant designation; others could not be accessed; or some parcels appeared to have been identified for designation in 2005 in error (perhaps as a result of digitisation errors).
- 3.6 As above, it is important to note that sites recommended for removal given lack of access may support features of ecological value, and it is therefore recommended that such sites are monitored and included as part of the next SINC review.
- 3.7 The 26 recommended proposed new/extended SINCs include the following levels of designation:
  - 2 Sites of Metropolitan Importance (both extensions to existing SINCs)
  - 9 Sites of Borough Grade 1 Importance (5 new and 4 extensions)
  - 10 Sites of Borough Grade 1 Importance (6 new and 4 extensions)
  - 5 Sites of Local Importance (5 new)