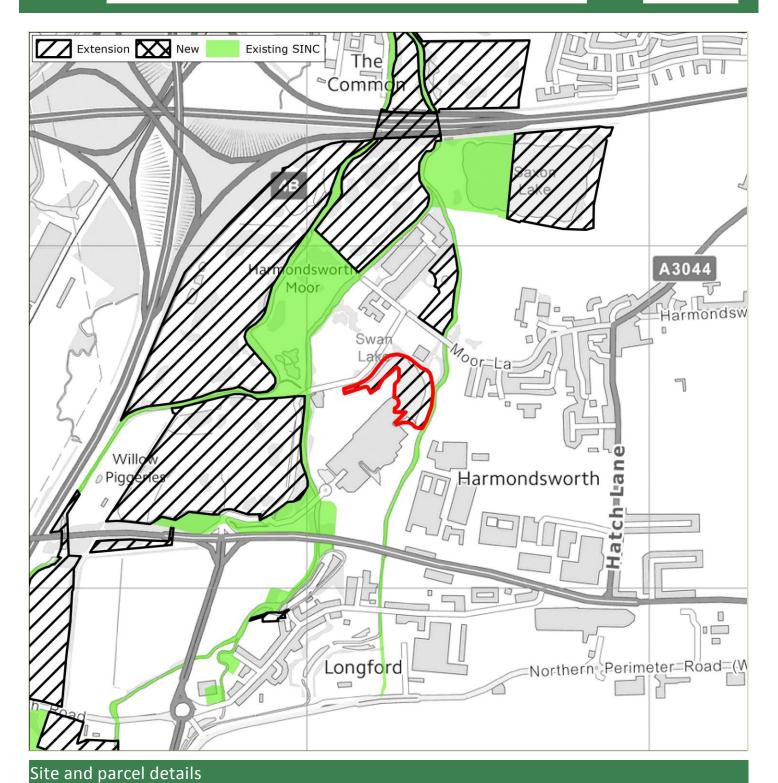

## 3 Survey Findings and Assessment

- 3.1 The survey proformas are provided in **Appendix 1**. **Appendix 2** provides mapping summarising the recommendations, identifying existing SINCs; proposed new/extended SINCs recommended for removal (due to low value or insufficient access); and Grade 1 (Metropolitan, Borough Grade 1) and Grade 2 (Borough Grade 2 or Local) new/extended SINCs. Further detail regarding the recommended level of designation for each site (Metropolitan, Borough Grade 1, Borough Grade or Local) is provided in the GIS linked database.
- 3.2 Further detail regarding the assessment conclusions are provided in **Table 3.1** below. For context, this includes a summary of the original citation (where available and applicable to those sites recommended for extension); and where available the rationale for the 2005 recommendation.

#### Summary

- 3.3 In summary, **37 proposed new/extended SINCs were considered in 2015.** Note that this figure varies from the figure identified in 2005. This is because following survey in 2015 a number of the sites identified in 2005 were split to create separate sites given the geographical isolation of parcels, or to better reflect the character of separate parcels.
- 3.4 Of the 37 sites, **11 were recommended for removal in their entirety**. Of these, eight were recommended for removal as the ecological value as identified in 2015 did not warrant designation; whilst the remaining three were recommended for removal due to a lack of access which meant that robust conclusions could not be reached regarding their quality.
- 3.5 **Twenty-six proposed new/extended SINCs have been recommended for designation in 2015** at some level given their quality. However, of these, 12 were recommended for partial removal. Certain survey parcels were either considered to be of insufficient ecological value to warrant designation; others could not be accessed; or some parcels appeared to have been identified for designation in 2005 in error (perhaps as a result of digitisation errors).
- 3.6 As above, it is important to note that sites recommended for removal given lack of access may support features of ecological value, and it is therefore recommended that such sites are monitored and included as part of the next SINC review.
- 3.7 The 26 recommended proposed new/extended SINCs include the following levels of designation:
  - 2 Sites of Metropolitan Importance (both extensions to existing SINCs)
  - 9 Sites of Borough Grade 1 Importance (5 new and 4 extensions)
  - 10 Sites of Borough Grade 1 Importance (6 new and 4 extensions)
  - 5 Sites of Local Importance (5 new)