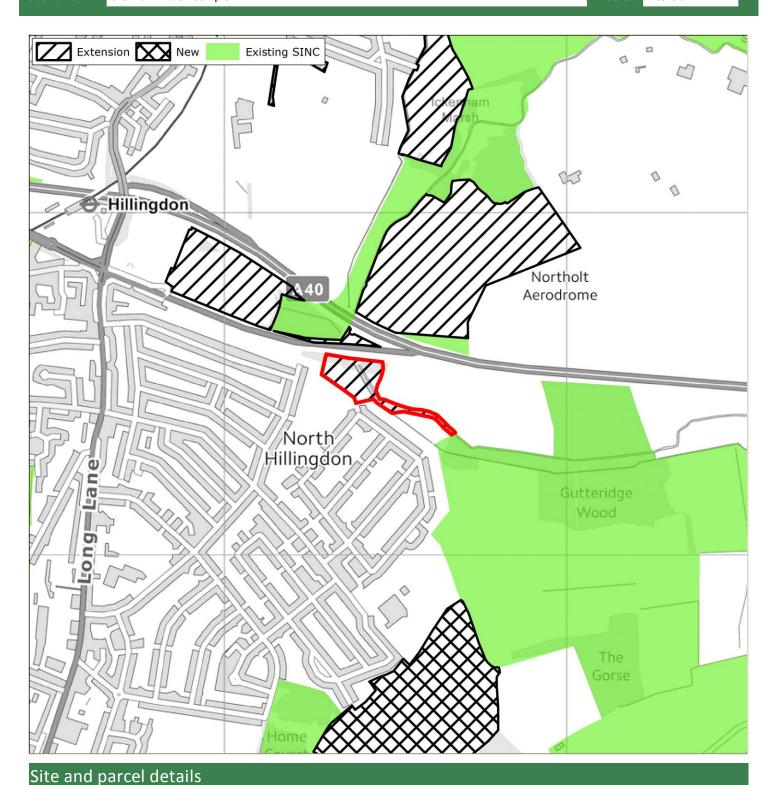

|              |                                                                                  |             | ry of existing SINC designation (if ble; for extensions. Source: GLC, | 2005 Sur | vey and <i>i</i> | Assessment (if available; Source: GLA 2005)                                                                                                                                                                                                                                                                                                                                                                                                                                                                                                                                                                                                                                                                                                                                                                                                                                                                                                                                                                                                                                                                                                                                                                                                                                                                                                    | 2015 Update Survey and Assessment |              |                                                                                                                                                                                                                                                                                                                                                                                                                                                                                                                                         |              |  |
|--------------|----------------------------------------------------------------------------------|-------------|-----------------------------------------------------------------------|----------|------------------|------------------------------------------------------------------------------------------------------------------------------------------------------------------------------------------------------------------------------------------------------------------------------------------------------------------------------------------------------------------------------------------------------------------------------------------------------------------------------------------------------------------------------------------------------------------------------------------------------------------------------------------------------------------------------------------------------------------------------------------------------------------------------------------------------------------------------------------------------------------------------------------------------------------------------------------------------------------------------------------------------------------------------------------------------------------------------------------------------------------------------------------------------------------------------------------------------------------------------------------------------------------------------------------------------------------------------------------------|-----------------------------------|--------------|-----------------------------------------------------------------------------------------------------------------------------------------------------------------------------------------------------------------------------------------------------------------------------------------------------------------------------------------------------------------------------------------------------------------------------------------------------------------------------------------------------------------------------------------|--------------|--|
| Map<br>label | Name (updated 2015)                                                              | Ref.        | Original SINC description                                             | Туре     | Grade            | Description of New/Extension                                                                                                                                                                                                                                                                                                                                                                                                                                                                                                                                                                                                                                                                                                                                                                                                                                                                                                                                                                                                                                                                                                                                                                                                                                                                                                                   | Туре                              | LBH<br>Grade | Discussion (including level of designation)                                                                                                                                                                                                                                                                                                                                                                                                                                                                                             | Size<br>(ha) |  |
| 8            | Ickenham Marsh<br>Complex                                                        | HiBI 13     |                                                                       | Addition | Grade<br>1       | The site forms a diverse landscape of ancient and secondary woodland (some wet), scattered trees, scrub, tall herbs, herb-rich semi-improved neutral grassland, roughland, ruderal, amenity grassland, hedge, bracken, running water, standing water, swamp, reed bed and bare soil. There is an extensive complex of fields, divided by hedges, woodlands, riverine and wetland features. These fields comprise a mosaic ranging from under-grazed to over-grazed (by horses) and also include roughland and meadows which undergo sporadic hay cropping. Wet habitats include seasonal and marshy ditches along some hedgerows, the damp woodland of Freezland Covert and a pond with a large permanent flush supporting at least five species of rush. A wide range of butterflies, hoverflies, crane flies and solitary aculeates have been recorded. Sparrowhawks and buzzards are also present.                                                                                                                                                                                                                                                                                                                                                                                                                                          | Extension                         | Grade 1      | Generally agree with previous assessment, with two parcels complementing connectivity along the stream, and two providing valuable habitat as extensions to existing fields. A further two parcels could not be accessed, and therefore designation of these parcels cannot therefore be supported (this does not necessarily mean that there are no features of ecological value, and the site should be monitored and included as part of the next SINC review).  Recommend including certain parcels as extensions, Borough Grade 1. | 36.63        |  |
| 9            | River Pinn<br>Corridor near<br>Kings College<br>Playing Fields and<br>Manor Farm | HiBII<br>51 |                                                                       | New      | Grade 2          | Habitats include scattered trees, hedge, scrub, herb-rich semi-improved neutral grassland (some wet), amenity grassland, tall herbs, running water and ditches. This stretch of the River Pinn corridor is flanked by rough grassland, hedgerow and wetland features. Much of it has dense belts of native scrub, trees and other vegetation on both banks. The area supports a good diversity of invertebrates and birds, including grey wagtail which is an amber list species. Crack willow, weeping willow, pedunculate oaks and blackthorn grow here, as well as extensive patches of stinging nettle and Indian balsam and occasional hedge bedstraw and wall speedwell. To the west of the grasslands there are wetland areas on both sides of the river, comprising a flushed area, ditches and a copse of grey willow. Flora in this area includes yellow iris, soft rush, compact rush, jointed rush, hard rush, slender tufted-sedge, sheep's sorrel and marsh foxtail. Action to restrict outflow from the ditches would help to conserve and enhance the high value wet grassland features and would delay seasonal drying of the ditches. The native hedge fragments, rough grassland, trees and large decaying timbers on the margins of Ruislip Cricket Club are included in the site, although the cricket pitch is excluded. | New                               | Grade 1      | Broadly agree with previous assessment, with the mosaic of habitats along the River Pinn providing a potentially valuable wildlife corridor.  Recommend designation as a New SINC of Borough Grade 1 value.                                                                                                                                                                                                                                                                                                                             | 11.67        |  |
| 10           | Yeading Brook &<br>Minet Country<br>Park                                         |             |                                                                       | Addition | Grade<br>1       | the cheket pitch is excluded.                                                                                                                                                                                                                                                                                                                                                                                                                                                                                                                                                                                                                                                                                                                                                                                                                                                                                                                                                                                                                                                                                                                                                                                                                                                                                                                  | Extension                         | Grade 1      | Series of open spaces supporting a diverse habitat mosaic along watercourses (Yeading Brook and Grand Union Canal) providing a potentially valuable wildlife corridor between other existing SINCs. Includes a large parcel associated with Minet Country Park previously suggested along with Hitherbroom Park. These should be treated as separate designations (see site 12).  Recommend designation as extension, Borough                                                                                                           | 73.37        |  |