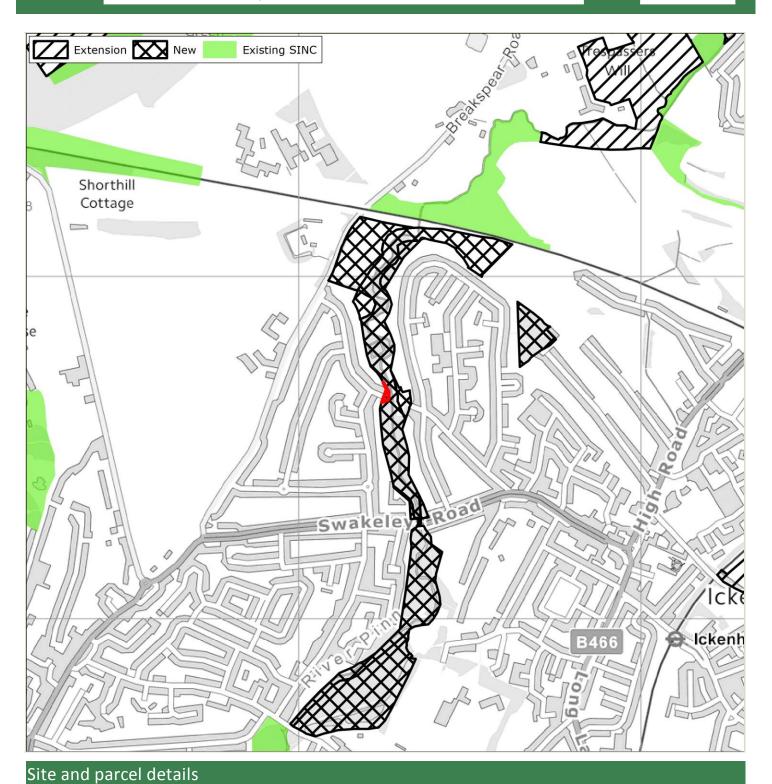

## 3 Survey Findings and Assessment

- 3.1 The survey proformas are provided in **Appendix 1**. **Appendix 2** provides mapping summarising the recommendations, identifying existing SINCs; proposed new/extended SINCs recommended for removal (due to low value or insufficient access); and Grade 1 (Metropolitan, Borough Grade 1) and Grade 2 (Borough Grade 2 or Local) new/extended SINCs. Further detail regarding the recommended level of designation for each site (Metropolitan, Borough Grade 1, Borough Grade or Local) is provided in the GIS linked database.
- 3.2 Further detail regarding the assessment conclusions are provided in **Table 3.1** below. For context, this includes a summary of the original citation (where available and applicable to those sites recommended for extension); and where available the rationale for the 2005 recommendation.

#### Summary

- 3.3 In summary, **37 proposed new/extended SINCs were considered in 2015.** Note that this figure varies from the figure identified in 2005. This is because following survey in 2015 a number of the sites identified in 2005 were split to create separate sites given the geographical isolation of parcels, or to better reflect the character of separate parcels.
- 3.4 Of the 37 sites, **11 were recommended for removal in their entirety**. Of these, eight were recommended for removal as the ecological value as identified in 2015 did not warrant designation; whilst the remaining three were recommended for removal due to a lack of access which meant that robust conclusions could not be reached regarding their quality.
- 3.5 **Twenty-six proposed new/extended SINCs have been recommended for designation in 2015** at some level given their quality. However, of these, 12 were recommended for partial removal. Certain survey parcels were either considered to be of insufficient ecological value to warrant designation; others could not be accessed; or some parcels appeared to have been identified for designation in 2005 in error (perhaps as a result of digitisation errors).
- 3.6 As above, it is important to note that sites recommended for removal given lack of access may support features of ecological value, and it is therefore recommended that such sites are monitored and included as part of the next SINC review.
- 3.7 The 26 recommended proposed new/extended SINCs include the following levels of designation:
  - 2 Sites of Metropolitan Importance (both extensions to existing SINCs)
  - 9 Sites of Borough Grade 1 Importance (5 new and 4 extensions)
  - 10 Sites of Borough Grade 1 Importance (6 new and 4 extensions)
  - 5 Sites of Local Importance (5 new)