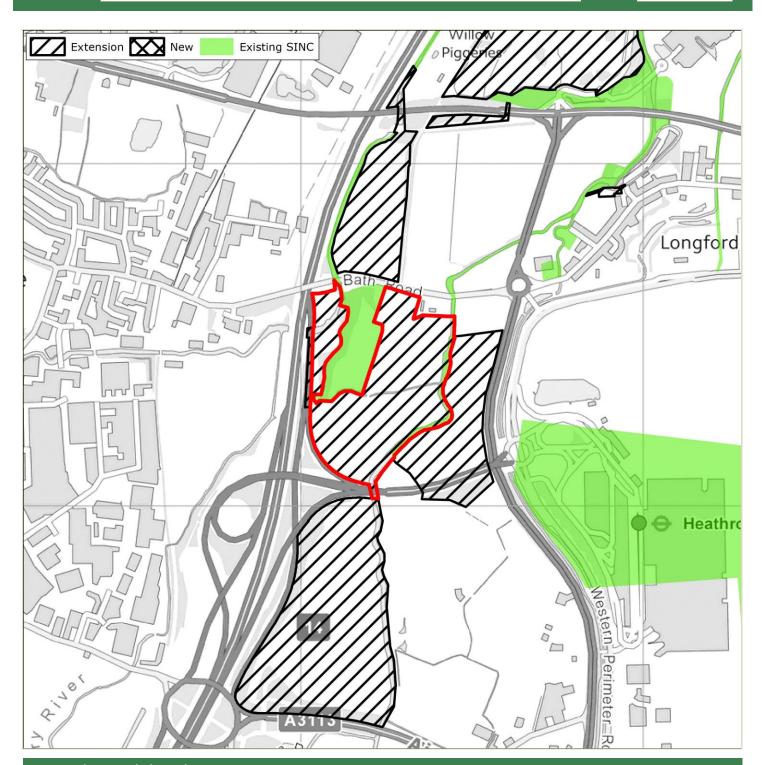

## 3 Survey Findings and Assessment

- 3.1 The survey proformas are provided in **Appendix 1**. **Appendix 2** provides mapping summarising the recommendations, identifying existing SINCs; proposed new/extended SINCs recommended for removal (due to low value or insufficient access); and Grade 1 (Metropolitan, Borough Grade 1) and Grade 2 (Borough Grade 2 or Local) new/extended SINCs. Further detail regarding the recommended level of designation for each site (Metropolitan, Borough Grade 1, Borough Grade or Local) is provided in the GIS linked database.
- 3.2 Further detail regarding the assessment conclusions are provided in **Table 3.1** below. For context, this includes a summary of the original citation (where available and applicable to those sites recommended for extension); and where available the rationale for the 2005 recommendation.

#### Summary

- 3.3 In summary, **37 proposed new/extended SINCs were considered in 2015.** Note that this figure varies from the figure identified in 2005. This is because following survey in 2015 a number of the sites identified in 2005 were split to create separate sites given the geographical isolation of parcels, or to better reflect the character of separate parcels.
- 3.4 Of the 37 sites, **11 were recommended for removal in their entirety**. Of these, eight were recommended for removal as the ecological value as identified in 2015 did not warrant designation; whilst the remaining three were recommended for removal due to a lack of access which meant that robust conclusions could not be reached regarding their quality.
- 3.5 **Twenty-six proposed new/extended SINCs have been recommended for designation in 2015** at some level given their quality. However, of these, 12 were recommended for partial removal. Certain survey parcels were either considered to be of insufficient ecological value to warrant designation; others could not be accessed; or some parcels appeared to have been identified for designation in 2005 in error (perhaps as a result of digitisation errors).
- 3.6 As above, it is important to note that sites recommended for removal given lack of access may support features of ecological value, and it is therefore recommended that such sites are monitored and included as part of the next SINC review.
- 3.7 The 26 recommended proposed new/extended SINCs include the following levels of designation:
  - 2 Sites of Metropolitan Importance (both extensions to existing SINCs)
  - 9 Sites of Borough Grade 1 Importance (5 new and 4 extensions)
  - 10 Sites of Borough Grade 1 Importance (6 new and 4 extensions)
  - 5 Sites of Local Importance (5 new)