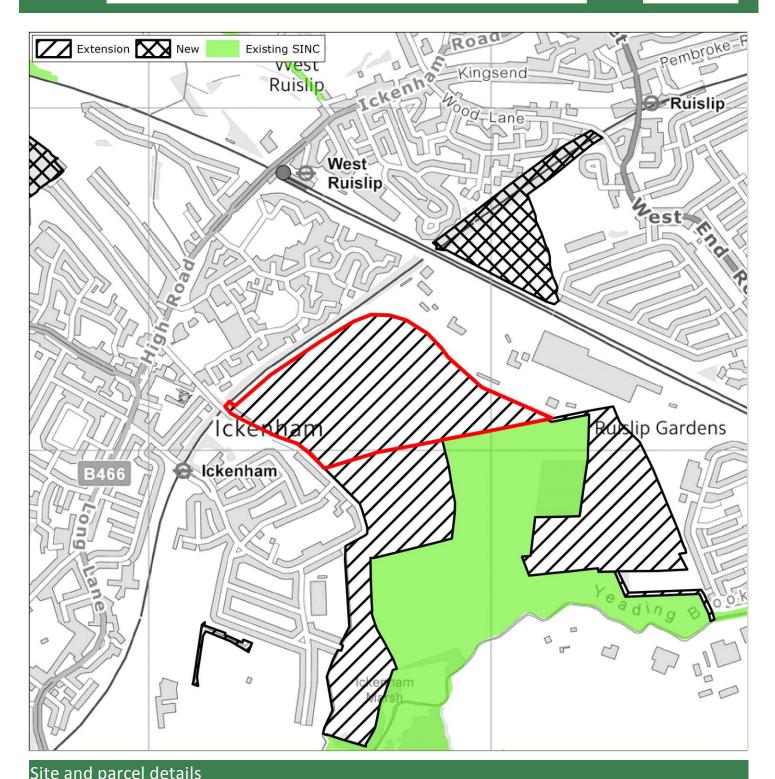

Table 3.1 Recommendations for proposed new/extended SINCs

|              |                                                                           |             | ry of existing SINC designation (if ole; for extensions. Source: GLC,                                                                                                                                                                                                                                                                                                                                                                                                                                                                                                                                                                                                                            | 2005 Sur | vey and    | Assessment (if available; Source: GLA 2005)                                                                                                                                                                                                                                                                                                                                                                                                                                                                                                                                                                                                                                                                                                                                                                                                                                                                                                                                                                                                                                                                                  | 2015 Update Survey and Assessment |              |                                                                                                                                                                                                                                                                                                                                                                                                                                                                                                                                                        |              |  |
|--------------|---------------------------------------------------------------------------|-------------|--------------------------------------------------------------------------------------------------------------------------------------------------------------------------------------------------------------------------------------------------------------------------------------------------------------------------------------------------------------------------------------------------------------------------------------------------------------------------------------------------------------------------------------------------------------------------------------------------------------------------------------------------------------------------------------------------|----------|------------|------------------------------------------------------------------------------------------------------------------------------------------------------------------------------------------------------------------------------------------------------------------------------------------------------------------------------------------------------------------------------------------------------------------------------------------------------------------------------------------------------------------------------------------------------------------------------------------------------------------------------------------------------------------------------------------------------------------------------------------------------------------------------------------------------------------------------------------------------------------------------------------------------------------------------------------------------------------------------------------------------------------------------------------------------------------------------------------------------------------------------|-----------------------------------|--------------|--------------------------------------------------------------------------------------------------------------------------------------------------------------------------------------------------------------------------------------------------------------------------------------------------------------------------------------------------------------------------------------------------------------------------------------------------------------------------------------------------------------------------------------------------------|--------------|--|
| Map<br>label | Name (updated 2015)                                                       | Ref.        | Original SINC description                                                                                                                                                                                                                                                                                                                                                                                                                                                                                                                                                                                                                                                                        | Туре     | Grade      | Description of New/Extension                                                                                                                                                                                                                                                                                                                                                                                                                                                                                                                                                                                                                                                                                                                                                                                                                                                                                                                                                                                                                                                                                                 | Туре                              | LBH<br>Grade | Discussion (including level of designation)                                                                                                                                                                                                                                                                                                                                                                                                                                                                                                            | Size<br>(ha) |  |
| 1            | Wall Garden<br>Farm Sand Heaps                                            | HiBI 19     |                                                                                                                                                                                                                                                                                                                                                                                                                                                                                                                                                                                                                                                                                                  | New      | Grade<br>1 | A series of large sand heaps associated with adjacent active gravel workings. These support a breeding colony of sand martins and are said to be have been left <i>in situ</i> by the contractors for this reason. The extensive reseeded grassland and ruderal areas to the north and east, along with included operational silt pits, provide habitats likely to give rise to a large biomass of invertebrate aerial "plankton", and are included as likely feeding grounds for the sand martins. Skylarks are currently present in this grassland, although their breeding status is unknown.                                                                                                                                                                                                                                                                                                                                                                                                                                                                                                                             | Remove                            |              | No access. Viewed from the road, appears to remain an active minerals site, with apparent changes to areas being worked and those areas vegetated. Significant working to the sand heaps is likely to have reduced the value of the habitat.  Site was not accessible at the time of survey and a SINC designation cannot therefore be supported. This does not necessarily mean that there are no features of ecological value. The site should be monitored and included as part of the next SINC review.                                            | N/A          |  |
| 2            | Haste Hill and<br>Northwood Golf<br>Courses, and<br>Northwood<br>Cemetery | HiBI 09     | The two golf courses are adjacent to Copse Wood and Park Wood NNR. Streams from the golf courses enter the NNR to the west and so maintaining water quality is important. The sites are composed of a mosaic of fragmented secondary woodland (some wet), coniferous woodland, acid grassland strips along the woodland edges, semi-improved neutral grassland (some wet), bracken, hedge, scrub, bare soil, golf fairways and small watercourses. A single woodland flush is present in the south west with galingale <i>Cyperus longus</i> , present along with other characteristic species. Hornets <i>Vespa crabro</i> , are present and there is a good range of standing decaying timber. | Addition | Grade<br>1 | The site is redefined to include all tree masses, scrub, rough grassland and seasonal and permanent drains and watercourses and their riparian zones, but excluding the frequently-mown golf course greens and fairways. It would be a high priority to allow the development of 3m+ rough grassland riparian strips along the streams to protect them from pollutants in runoff from the greens. Northwood cemetery is added. Adders, grass snakes and slow-worms are seen fairly regularly in the cemetery by Local Authority staff, who are apparently able to distinguish between these reptiles. A large semipermanent pile of leaf litter to the west may provide breeding habitat for adders. Part of Northwood Recreation Ground is added to include three mature black poplars <i>Populus nigra betulifolia</i> , a species-poor grassland flush (which would benefit from sympathetic management) as well as native hedges and trees.                                                                                                                                                                              | New                               | Grade 2      | Golf courses and cemetery as previously described. Habitats not particularly unusual in their own right, but the mosaic of habitats likely to support a wide range of wildlife particularly given adjacent designated sites. Sports pitch in east of the site does not provide ecological value and is recommended for removal.  Recommend that the site is added as a New SINC of Borough Grade 2 value.                                                                                                                                              | 84.83        |  |
| 3            | St Vincent's<br>Hospital Meadow                                           | HiBII<br>22 | Composed of scattered trees, bramble scrub, semi-improved neutral grassland, roughland, ruderal, bare soil and amenity grassland. The field is rich in butterflies and grasshoppers.  Borders Park Wood NNR to the west.                                                                                                                                                                                                                                                                                                                                                                                                                                                                         | Addition | Grade<br>1 | A field to the south-west of the hospital is added to the site. This false oat-grass Arrhenatherum elatius, and perennial rye-grass Lolium perenne, dominated area has relatively rich flora, including abundant crested dog's-tail Cynosurus cristatus, as well as pineappleweed Matricaria discoidea, common centaury Centaurium erythraea, red clover Trifolium pratense, smooth tare Vicia tetrasperma, and small melilot Melilotus indicus. Its southern aspect and pathadjacent bare soil provide nesting sites for fossil solitary Aculeates spp., while pedunculate oaks Quercus robur, dog rose Rosa canina, and common hawthorns Crataegus monogyna, grow as probable hedgerow remnants on the south margin. The site is contiguous with Park Wood NNR to the west and is likely to provide a range of resources, including nectar sources, for scarce woodland insects associated with the NNR. The south meadow has been redefined as a smaller area as a result of encroachment from new housing to the south. The area to the north of the hospital is redrawn to exclude a vehicle access route and car park. | Remove                            | Remove       | Although the habitats and species recorded in 2015 were similar to those recorded in 2005, the habitats and, particularly the grassland, were not particularly species-rich or structurally diverse, and did not support any notable species, representing habitats relatively common and widespread in the Borough. In addition, the immediate surroundings supported abundant open space and habitats of much greater ecological value. No features of particular ecological value were recorded on the site itself in 2015.  Recommend for removal. | N/A          |  |

|              | Summary of existing SINC designation (in applicable; for extensions. Source: GLC, 1988) |             |                                                                                                                                                                                                                                                                                                                                                                                                                                                                                                                                                                                                 |          | vey and <i>i</i> | Assessment (if available; Source: GLA 2005)                                                                                                                                                                                                                                                                                                                                                                                                                                                                                                                                                                                                                                                                                                                                                                                                                                                                                                                                                                           | 2015 Update Survey and Assessment |              |                                                                                                                                                                                                                                                                                                                                                                                                                                                                                                                                                                                                                |              |  |
|--------------|-----------------------------------------------------------------------------------------|-------------|-------------------------------------------------------------------------------------------------------------------------------------------------------------------------------------------------------------------------------------------------------------------------------------------------------------------------------------------------------------------------------------------------------------------------------------------------------------------------------------------------------------------------------------------------------------------------------------------------|----------|------------------|-----------------------------------------------------------------------------------------------------------------------------------------------------------------------------------------------------------------------------------------------------------------------------------------------------------------------------------------------------------------------------------------------------------------------------------------------------------------------------------------------------------------------------------------------------------------------------------------------------------------------------------------------------------------------------------------------------------------------------------------------------------------------------------------------------------------------------------------------------------------------------------------------------------------------------------------------------------------------------------------------------------------------|-----------------------------------|--------------|----------------------------------------------------------------------------------------------------------------------------------------------------------------------------------------------------------------------------------------------------------------------------------------------------------------------------------------------------------------------------------------------------------------------------------------------------------------------------------------------------------------------------------------------------------------------------------------------------------------|--------------|--|
| Map<br>label | Name (updated 2015)                                                                     | Ref.        | Original SINC description                                                                                                                                                                                                                                                                                                                                                                                                                                                                                                                                                                       | Туре     | Grade            | Description of New/Extension                                                                                                                                                                                                                                                                                                                                                                                                                                                                                                                                                                                                                                                                                                                                                                                                                                                                                                                                                                                          | Туре                              | LBH<br>Grade | Discussion (including level of designation)                                                                                                                                                                                                                                                                                                                                                                                                                                                                                                                                                                    | Size<br>(ha) |  |
| 4            | New Years Green                                                                         | HiBI 08     | Composed a broadleaved secondary woodland (planted in the late 19th century), herb-rich semi-improved neutral grassland, scrub, tall herbs, hedges and ditches. Woodland is fairly species rich and includes the locally scarce buckthorn Rhamnus catharticus, as well as hazel Corylus avellana, and spindle Euonymus europaeus. The field to the northeast of the wood is an unimproved, horse-grazed pasture, with a central area of herb-rich grassland. Locally rare species, such as sneezewort Chillea ptarmica, have been recorded here. This area is bordered by scrub and tall herbs. | Addition | Grade<br>1       | The ditch, hedgerows and the fields to the north and west of Newyears Green Covert have been added to the SINC. These appear to reasonably species-rich and include greater stitchwort Stellaria holostea, upright hedge parsley Torilis japonica and the locally uncommon bearded couch Elymus caninus. Mature hedges, which include sessile oak Quercus petraea, and a partially water-filled ditch, form a boundary to the northern edge of this section. Another locally scarce species, musk thistle Carduus nutans, is in the field between the ditch and the Highway Farm buildings. A badger sett is present near the farm entrance, off Harvil Road. Deer, badger, rabbit, house martin, green woodpecker, jay and blue tit are known to frequent the site.                                                                                                                                                                                                                                                  | Remove                            | Remove       | The habitats recorded on the site in 2015 were common and widespread habitats within the Borough, dominated by improved grassland with hedgerows and scattered trees. The habitats, in particular the grasslands, were species-poor with only common species recorded. This may be as a result of management practices to support grazing, with the site also subject to frequent disturbance from vehicles, with frequent fly-tipping along hedgerows. In addition, the site did not appear particularly accessible and did not therefore provide a resource for the local community.  Recommend for removal. | N/A          |  |
| 5            | Herlwyn Park<br>Recreation<br>Ground and<br>Railway Banks                               | HiBII<br>35 | by set up and can therbs.                                                                                                                                                                                                                                                                                                                                                                                                                                                                                                                                                                       | New      | Grade<br>2       | The railway embankments comprise dense trees and scrub with pedunculate oak, silver birch, blackthorn, buddleia, false acacia, rank ivy and black bryony. Standing decaying timber is present and the scrub is likely to provide shelter and feeding habitats for a range of birds, mammals and invertebrates. The park comprises areas of amenity grassland, with rugby pitches used by Ruislip RFC, partially divided by treelines. These include old (probably historically pollarded) pedunculate oaks, providing potentially important saproxylic habitats. An over-grown hedgerow with trees, including hornbeam, marks the east boundary of the site. The grassland itself is not considered to be on conservation interest. There are good rough grassland and scrub habitats at several points on the perimeter, including flora such as cow parsley, ground ivy, field rose and caper spurge. The local hoverfly Didea fasciata occurs here. On the south margin there is a large vegetated mound with elm. | New                               | Grade 2      | Similar as previously.  Recommend that the site is added as a New SINC of Local value.                                                                                                                                                                                                                                                                                                                                                                                                                                                                                                                         | 7.63         |  |

|              |                                                       |             | ry of existing SINC designation (if ole; for extensions. Source: GLC,                                                                                                                                                                                                                                                                                                                                                                                    | 2005 Sur  | vey and <i>i</i> | Assessment (if available; Source: GLA 2005)                                                                                                                                                                                                                                                                                                                                                                                                                                                                                                                                                                                                                                                                                                                                                                                                                                                                                                                                                                                                                                                                                                                                                                                                                                                                                                                                                                                                                                                                                                                                                                                                                                                                                                                                                             |           | 2015 Update Survey and Assessment |                                                                                                                                                                                                                                                                                                                                                                                                                                                                                                                                                                                                                                                |              |  |  |
|--------------|-------------------------------------------------------|-------------|----------------------------------------------------------------------------------------------------------------------------------------------------------------------------------------------------------------------------------------------------------------------------------------------------------------------------------------------------------------------------------------------------------------------------------------------------------|-----------|------------------|---------------------------------------------------------------------------------------------------------------------------------------------------------------------------------------------------------------------------------------------------------------------------------------------------------------------------------------------------------------------------------------------------------------------------------------------------------------------------------------------------------------------------------------------------------------------------------------------------------------------------------------------------------------------------------------------------------------------------------------------------------------------------------------------------------------------------------------------------------------------------------------------------------------------------------------------------------------------------------------------------------------------------------------------------------------------------------------------------------------------------------------------------------------------------------------------------------------------------------------------------------------------------------------------------------------------------------------------------------------------------------------------------------------------------------------------------------------------------------------------------------------------------------------------------------------------------------------------------------------------------------------------------------------------------------------------------------------------------------------------------------------------------------------------------------|-----------|-----------------------------------|------------------------------------------------------------------------------------------------------------------------------------------------------------------------------------------------------------------------------------------------------------------------------------------------------------------------------------------------------------------------------------------------------------------------------------------------------------------------------------------------------------------------------------------------------------------------------------------------------------------------------------------------|--------------|--|--|
| Map<br>label | Name (updated 2015)                                   | Ref.        | Original SINC description                                                                                                                                                                                                                                                                                                                                                                                                                                | Туре      | Grade            | Description of New/Extension                                                                                                                                                                                                                                                                                                                                                                                                                                                                                                                                                                                                                                                                                                                                                                                                                                                                                                                                                                                                                                                                                                                                                                                                                                                                                                                                                                                                                                                                                                                                                                                                                                                                                                                                                                            | Туре      | LBH<br>Grade                      | Discussion (including level of designation)                                                                                                                                                                                                                                                                                                                                                                                                                                                                                                                                                                                                    | Size<br>(ha) |  |  |
| 6            | Fore Street<br>Meadows                                | HiBII<br>44 |                                                                                                                                                                                                                                                                                                                                                                                                                                                          | New       | Grade<br>1       | Situated on the eastern margin of Park Wood NNR, this site comprises two fields of horse-grazed, semi-improved neutral grassland, scattered trees, hedges, ruderal, roughland and a ditch. The grassland is dominated by false oat grass Arrhenatherum elatius, with cock's-foot Dactylis glomerata, and common couch Elytrigia repens. Additional ground flora includes curled dock Rumex conglomeratus, bittersweet Solanum dulcamara, hairy willowherb Epilobium hirsutum, and hogweed Heracleum sphondylium. The native hedges are dominated by common hawthorn Crataegus monogyna, and blackthorn Prunus spinosa, with some elder Sambucus nigra. There are a small number of large pedunculate oak trees Quercus robur, in the horse-grazed northern meadow, including large standing dead and decaying timber. The public footpath in the centre of the site is lined with common flora such as cow parsley Anthriscus sylvestris. The south meadow does not appear to have been grazed for some time and the falseoat grass is interspersed with scrub and tall herbs, such as blackthorn, stinging nettle Urtica dioica, and wood dock Rumex sanguineus. There is a recently-laid native hedge by the roadside to the south. Situated near the south end is a vegetated ditch and associated damp areas, dominated by floating sweet-grass Glyceria fluitans. Both of these are likely to provide habitats for a range of invertebrate species. The value of these sites is increased by their proximity to Park Wood, as they provide an important buffer zone to this NNR. In addition to habitats for saproxylic (dead wood) and wetland invertebrates, the site is likely to provide nectar sources and swarming sites for scarce and rare invertebrates associated with ancient woodland. | Remove    | Remove                            | low species diversity and no notable species recorded. It is possible that the grassland has been improved since 2005 to provide pasture, or simply that the high levels of horse grazing have reduced the value of the grassland. The grassland habitats, and small areas of other habitats (woodland, trees and scrub) are common habitats in the Borough, with extensive areas of higher quality habitats present in the wider area. In addition, the site had no public access and did not provide a resource for the local community, with other public open spaces present in the vicinity.  Recommend for removal.                      | N/A          |  |  |
|              | West Ruislip Golf<br>Course and Old<br>Priory Meadows | HiBI 14     | The golf course and surrounding habitat comprises a diverse mosaic of herb-rich semi-improved neutral grassland, hedge, broad-leaved secondary woodland, scattered trees, scrub, standing water, swamp, running water, tall herbs, ditches and amenity grassland. Great crested newts have previously been seen in a small pond near the railway line. The railway embankment is species-rich with a range of tall herbs and scattered shrubs and trees. | Extension | Grade<br>2       | The area to the west of the River Pinn comprises and old meadow with a rich plant diversity and two narrow fields. To the east of these fields is the River Pinn. The section of river to the north has been dredged in the past and is relatively species-poor but has occasional water chickweed Myosoton aquaticum, which is a locally scarce species. The southern section of the river, beside the golf course, is a rich wetland habitat, enhanced by adjacent wet grassland and a drainage ditch. The river supports water-starwort, brooklime, and fools water-cress, with meadowsweet, common fleabane and hemlock occurring along the banks. The wet grassland is dominated by meadowsweet, tufted hair-grass, gipsywort, red clover, stinging nettle and common knapweed. The ditch supports abundant floating sweet-grass and water-starwort, along with water plantain, fleabane and marsh woundwort.                                                                                                                                                                                                                                                                                                                                                                                                                                                                                                                                                                                                                                                                                                                                                                                                                                                                                      | Extension | Grade 2                           | Partial access available. The habitats appeared to be of a similar condition to that recorded in 2005. The site provides a diverse habitat mosaic comprising the river and associated wetland habitats (similar species present as 2005), relatively species-rich semi-improved neutral grassland, with mature trees and dense and scattered scrub. The site is also important in terms of providing habitat connectivity along the River Pinn. There is also good public access to the north of the site via a footpath along the river, providing access to nature and a countryside feel.  Recommend include as extension, Borough Grade 2. | 9.55         |  |  |

|              |                                                                                  |             | ry of existing SINC designation (if ble; for extensions. Source: GLC, | 2005 Sur | vey and <i>i</i> | Assessment (if available; Source: GLA 2005)                                                                                                                                                                                                                                                                                                                                                                                                                                                                                                                                                                                                                                                                                                                                                                                                                                                                                                                                                                                                                                                                                                                                                                                                                                                                                                    | 2015 Update Survey and Assessment |              |                                                                                                                                                                                                                                                                                                                                                                                                                                                                                                                                         |              |  |
|--------------|----------------------------------------------------------------------------------|-------------|-----------------------------------------------------------------------|----------|------------------|------------------------------------------------------------------------------------------------------------------------------------------------------------------------------------------------------------------------------------------------------------------------------------------------------------------------------------------------------------------------------------------------------------------------------------------------------------------------------------------------------------------------------------------------------------------------------------------------------------------------------------------------------------------------------------------------------------------------------------------------------------------------------------------------------------------------------------------------------------------------------------------------------------------------------------------------------------------------------------------------------------------------------------------------------------------------------------------------------------------------------------------------------------------------------------------------------------------------------------------------------------------------------------------------------------------------------------------------|-----------------------------------|--------------|-----------------------------------------------------------------------------------------------------------------------------------------------------------------------------------------------------------------------------------------------------------------------------------------------------------------------------------------------------------------------------------------------------------------------------------------------------------------------------------------------------------------------------------------|--------------|--|
| Map<br>label | Name (updated 2015)                                                              | Ref.        | Original SINC description                                             | Туре     | Grade            | Description of New/Extension                                                                                                                                                                                                                                                                                                                                                                                                                                                                                                                                                                                                                                                                                                                                                                                                                                                                                                                                                                                                                                                                                                                                                                                                                                                                                                                   | Туре                              | LBH<br>Grade | Discussion (including level of designation)                                                                                                                                                                                                                                                                                                                                                                                                                                                                                             | Size<br>(ha) |  |
| 8            | Ickenham Marsh<br>Complex                                                        | HiBI 13     |                                                                       | Addition | Grade<br>1       | The site forms a diverse landscape of ancient and secondary woodland (some wet), scattered trees, scrub, tall herbs, herb-rich semi-improved neutral grassland, roughland, ruderal, amenity grassland, hedge, bracken, running water, standing water, swamp, reed bed and bare soil. There is an extensive complex of fields, divided by hedges, woodlands, riverine and wetland features. These fields comprise a mosaic ranging from under-grazed to over-grazed (by horses) and also include roughland and meadows which undergo sporadic hay cropping. Wet habitats include seasonal and marshy ditches along some hedgerows, the damp woodland of Freezland Covert and a pond with a large permanent flush supporting at least five species of rush. A wide range of butterflies, hoverflies, crane flies and solitary aculeates have been recorded. Sparrowhawks and buzzards are also present.                                                                                                                                                                                                                                                                                                                                                                                                                                          | Extension                         | Grade 1      | Generally agree with previous assessment, with two parcels complementing connectivity along the stream, and two providing valuable habitat as extensions to existing fields. A further two parcels could not be accessed, and therefore designation of these parcels cannot therefore be supported (this does not necessarily mean that there are no features of ecological value, and the site should be monitored and included as part of the next SINC review).  Recommend including certain parcels as extensions, Borough Grade 1. | 36.63        |  |
| 9            | River Pinn<br>Corridor near<br>Kings College<br>Playing Fields and<br>Manor Farm | HiBII<br>51 |                                                                       | New      | Grade 2          | Habitats include scattered trees, hedge, scrub, herb-rich semi-improved neutral grassland (some wet), amenity grassland, tall herbs, running water and ditches. This stretch of the River Pinn corridor is flanked by rough grassland, hedgerow and wetland features. Much of it has dense belts of native scrub, trees and other vegetation on both banks. The area supports a good diversity of invertebrates and birds, including grey wagtail which is an amber list species. Crack willow, weeping willow, pedunculate oaks and blackthorn grow here, as well as extensive patches of stinging nettle and Indian balsam and occasional hedge bedstraw and wall speedwell. To the west of the grasslands there are wetland areas on both sides of the river, comprising a flushed area, ditches and a copse of grey willow. Flora in this area includes yellow iris, soft rush, compact rush, jointed rush, hard rush, slender tufted-sedge, sheep's sorrel and marsh foxtail. Action to restrict outflow from the ditches would help to conserve and enhance the high value wet grassland features and would delay seasonal drying of the ditches. The native hedge fragments, rough grassland, trees and large decaying timbers on the margins of Ruislip Cricket Club are included in the site, although the cricket pitch is excluded. | New                               | Grade 1      | Broadly agree with previous assessment, with the mosaic of habitats along the River Pinn providing a potentially valuable wildlife corridor.  Recommend designation as a New SINC of Borough Grade 1 value.                                                                                                                                                                                                                                                                                                                             | 11.67        |  |
| 10           | Yeading Brook &<br>Minet Country<br>Park                                         |             |                                                                       | Addition | Grade<br>1       | the cheket pitch is excluded.                                                                                                                                                                                                                                                                                                                                                                                                                                                                                                                                                                                                                                                                                                                                                                                                                                                                                                                                                                                                                                                                                                                                                                                                                                                                                                                  | Extension                         | Grade 1      | Series of open spaces supporting a diverse habitat mosaic along watercourses (Yeading Brook and Grand Union Canal) providing a potentially valuable wildlife corridor between other existing SINCs. Includes a large parcel associated with Minet Country Park previously suggested along with Hitherbroom Park. These should be treated as separate designations (see site 12).  Recommend designation as extension, Borough                                                                                                           | 73.37        |  |