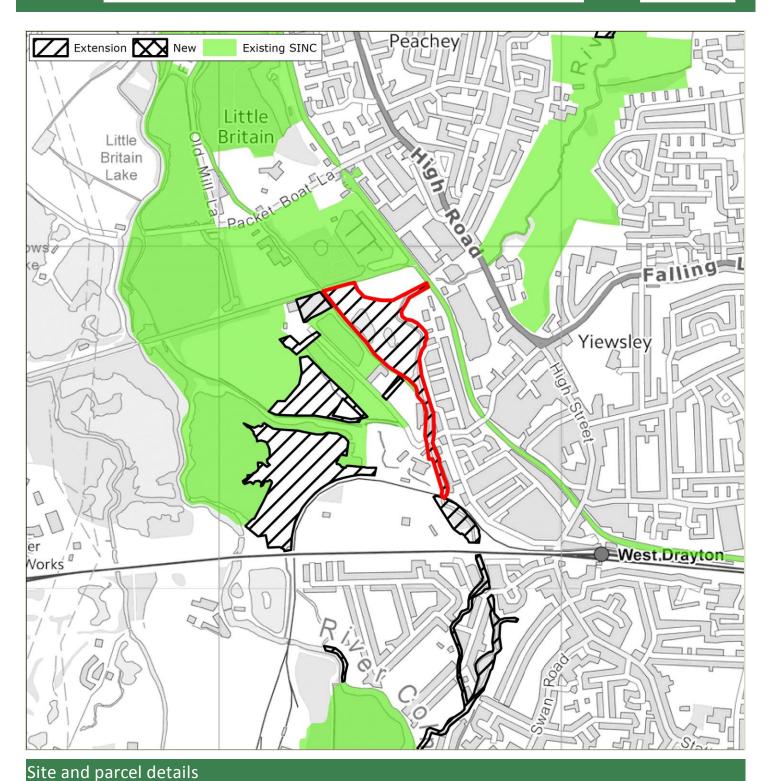

## 3 Survey Findings and Assessment

- 3.1 The survey proformas are provided in **Appendix 1**. **Appendix 2** provides mapping summarising the recommendations, identifying existing SINCs; proposed new/extended SINCs recommended for removal (due to low value or insufficient access); and Grade 1 (Metropolitan, Borough Grade 1) and Grade 2 (Borough Grade 2 or Local) new/extended SINCs. Further detail regarding the recommended level of designation for each site (Metropolitan, Borough Grade 1, Borough Grade or Local) is provided in the GIS linked database.
- 3.2 Further detail regarding the assessment conclusions are provided in **Table 3.1** below. For context, this includes a summary of the original citation (where available and applicable to those sites recommended for extension); and where available the rationale for the 2005 recommendation.

#### Summary

- 3.3 In summary, **37 proposed new/extended SINCs were considered in 2015.** Note that this figure varies from the figure identified in 2005. This is because following survey in 2015 a number of the sites identified in 2005 were split to create separate sites given the geographical isolation of parcels, or to better reflect the character of separate parcels.
- 3.4 Of the 37 sites, **11 were recommended for removal in their entirety**. Of these, eight were recommended for removal as the ecological value as identified in 2015 did not warrant designation; whilst the remaining three were recommended for removal due to a lack of access which meant that robust conclusions could not be reached regarding their quality.
- 3.5 **Twenty-six proposed new/extended SINCs have been recommended for designation in 2015** at some level given their quality. However, of these, 12 were recommended for partial removal. Certain survey parcels were either considered to be of insufficient ecological value to warrant designation; others could not be accessed; or some parcels appeared to have been identified for designation in 2005 in error (perhaps as a result of digitisation errors).
- 3.6 As above, it is important to note that sites recommended for removal given lack of access may support features of ecological value, and it is therefore recommended that such sites are monitored and included as part of the next SINC review.
- 3.7 The 26 recommended proposed new/extended SINCs include the following levels of designation:
  - 2 Sites of Metropolitan Importance (both extensions to existing SINCs)
  - 9 Sites of Borough Grade 1 Importance (5 new and 4 extensions)
  - 10 Sites of Borough Grade 1 Importance (6 new and 4 extensions)
  - 5 Sites of Local Importance (5 new)