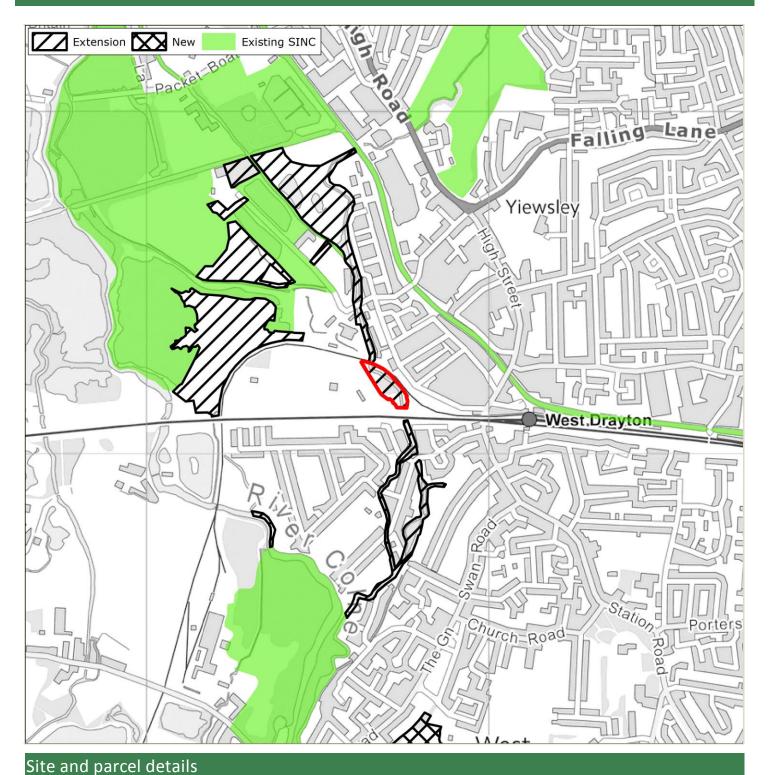

## 3 Survey Findings and Assessment

- 3.1 The survey proformas are provided in **Appendix 1**. **Appendix 2** provides mapping summarising the recommendations, identifying existing SINCs; proposed new/extended SINCs recommended for removal (due to low value or insufficient access); and Grade 1 (Metropolitan, Borough Grade 1) and Grade 2 (Borough Grade 2 or Local) new/extended SINCs. Further detail regarding the recommended level of designation for each site (Metropolitan, Borough Grade 1, Borough Grade or Local) is provided in the GIS linked database.
- 3.2 Further detail regarding the assessment conclusions are provided in **Table 3.1** below. For context, this includes a summary of the original citation (where available and applicable to those sites recommended for extension); and where available the rationale for the 2005 recommendation.

#### Summary

- 3.3 In summary, **37 proposed new/extended SINCs were considered in 2015.** Note that this figure varies from the figure identified in 2005. This is because following survey in 2015 a number of the sites identified in 2005 were split to create separate sites given the geographical isolation of parcels, or to better reflect the character of separate parcels.
- 3.4 Of the 37 sites, **11 were recommended for removal in their entirety**. Of these, eight were recommended for removal as the ecological value as identified in 2015 did not warrant designation; whilst the remaining three were recommended for removal due to a lack of access which meant that robust conclusions could not be reached regarding their quality.
- 3.5 **Twenty-six proposed new/extended SINCs have been recommended for designation in 2015** at some level given their quality. However, of these, 12 were recommended for partial removal. Certain survey parcels were either considered to be of insufficient ecological value to warrant designation; others could not be accessed; or some parcels appeared to have been identified for designation in 2005 in error (perhaps as a result of digitisation errors).
- 3.6 As above, it is important to note that sites recommended for removal given lack of access may support features of ecological value, and it is therefore recommended that such sites are monitored and included as part of the next SINC review.
- 3.7 The 26 recommended proposed new/extended SINCs include the following levels of designation:
  - 2 Sites of Metropolitan Importance (both extensions to existing SINCs)
  - 9 Sites of Borough Grade 1 Importance (5 new and 4 extensions)
  - 10 Sites of Borough Grade 1 Importance (6 new and 4 extensions)
  - 5 Sites of Local Importance (5 new)