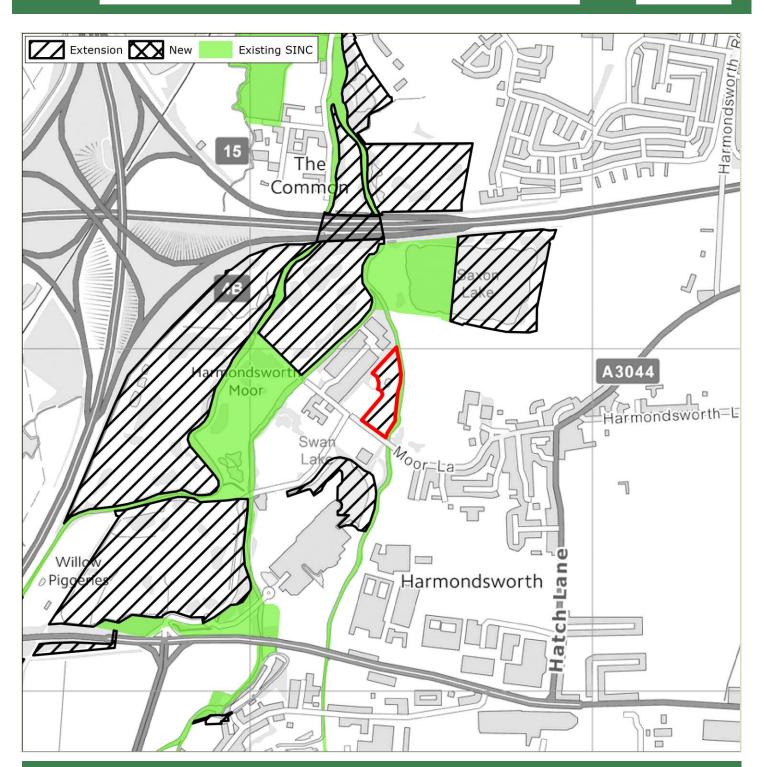

## 3 Survey Findings and Assessment

- 3.1 The survey proformas are provided in **Appendix 1**. **Appendix 2** provides mapping summarising the recommendations, identifying existing SINCs; proposed new/extended SINCs recommended for removal (due to low value or insufficient access); and Grade 1 (Metropolitan, Borough Grade 1) and Grade 2 (Borough Grade 2 or Local) new/extended SINCs. Further detail regarding the recommended level of designation for each site (Metropolitan, Borough Grade 1, Borough Grade or Local) is provided in the GIS linked database.
- 3.2 Further detail regarding the assessment conclusions are provided in **Table 3.1** below. For context, this includes a summary of the original citation (where available and applicable to those sites recommended for extension); and where available the rationale for the 2005 recommendation.

#### Summary

- 3.3 In summary, **37 proposed new/extended SINCs were considered in 2015.** Note that this figure varies from the figure identified in 2005. This is because following survey in 2015 a number of the sites identified in 2005 were split to create separate sites given the geographical isolation of parcels, or to better reflect the character of separate parcels.
- 3.4 Of the 37 sites, **11 were recommended for removal in their entirety**. Of these, eight were recommended for removal as the ecological value as identified in 2015 did not warrant designation; whilst the remaining three were recommended for removal due to a lack of access which meant that robust conclusions could not be reached regarding their quality.
- 3.5 **Twenty-six proposed new/extended SINCs have been recommended for designation in 2015** at some level given their quality. However, of these, 12 were recommended for partial removal. Certain survey parcels were either considered to be of insufficient ecological value to warrant designation; others could not be accessed; or some parcels appeared to have been identified for designation in 2005 in error (perhaps as a result of digitisation errors).
- 3.6 As above, it is important to note that sites recommended for removal given lack of access may support features of ecological value, and it is therefore recommended that such sites are monitored and included as part of the next SINC review.
- 3.7 The 26 recommended proposed new/extended SINCs include the following levels of designation:
  - 2 Sites of Metropolitan Importance (both extensions to existing SINCs)
  - 9 Sites of Borough Grade 1 Importance (5 new and 4 extensions)
  - 10 Sites of Borough Grade 1 Importance (6 new and 4 extensions)
  - 5 Sites of Local Importance (5 new)