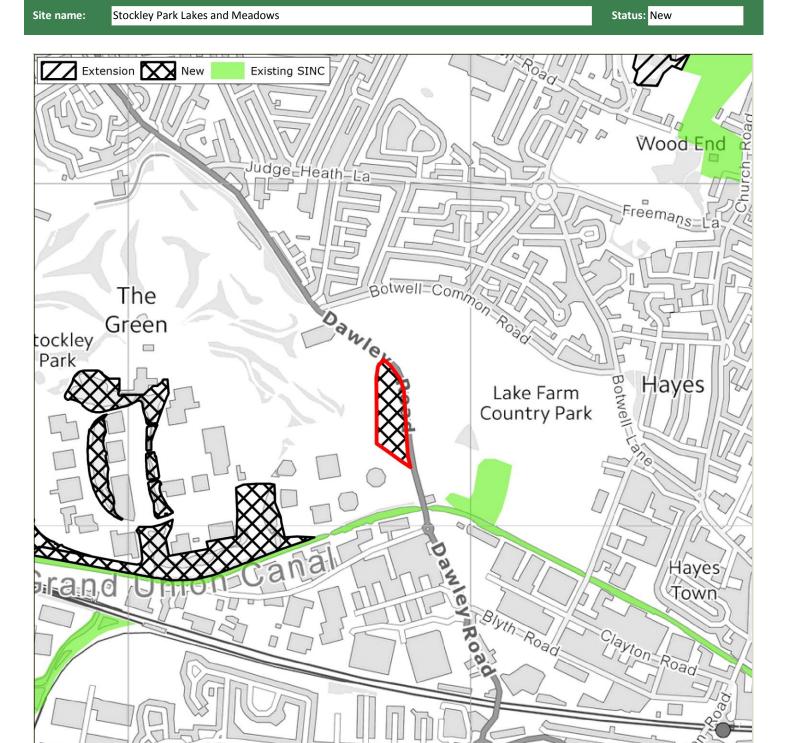

## 3 Survey Findings and Assessment

- 3.1 The survey proformas are provided in **Appendix 1**. **Appendix 2** provides mapping summarising the recommendations, identifying existing SINCs; proposed new/extended SINCs recommended for removal (due to low value or insufficient access); and Grade 1 (Metropolitan, Borough Grade 1) and Grade 2 (Borough Grade 2 or Local) new/extended SINCs. Further detail regarding the recommended level of designation for each site (Metropolitan, Borough Grade 1, Borough Grade or Local) is provided in the GIS linked database.
- 3.2 Further detail regarding the assessment conclusions are provided in **Table 3.1** below. For context, this includes a summary of the original citation (where available and applicable to those sites recommended for extension); and where available the rationale for the 2005 recommendation.

#### Summary

- 3.3 In summary, **37 proposed new/extended SINCs were considered in 2015.** Note that this figure varies from the figure identified in 2005. This is because following survey in 2015 a number of the sites identified in 2005 were split to create separate sites given the geographical isolation of parcels, or to better reflect the character of separate parcels.
- 3.4 Of the 37 sites, **11 were recommended for removal in their entirety**. Of these, eight were recommended for removal as the ecological value as identified in 2015 did not warrant designation; whilst the remaining three were recommended for removal due to a lack of access which meant that robust conclusions could not be reached regarding their quality.
- 3.5 **Twenty-six proposed new/extended SINCs have been recommended for designation in 2015** at some level given their quality. However, of these, 12 were recommended for partial removal. Certain survey parcels were either considered to be of insufficient ecological value to warrant designation; others could not be accessed; or some parcels appeared to have been identified for designation in 2005 in error (perhaps as a result of digitisation errors).
- 3.6 As above, it is important to note that sites recommended for removal given lack of access may support features of ecological value, and it is therefore recommended that such sites are monitored and included as part of the next SINC review.
- 3.7 The 26 recommended proposed new/extended SINCs include the following levels of designation:
  - 2 Sites of Metropolitan Importance (both extensions to existing SINCs)
  - 9 Sites of Borough Grade 1 Importance (5 new and 4 extensions)
  - 10 Sites of Borough Grade 1 Importance (6 new and 4 extensions)
  - 5 Sites of Local Importance (5 new)