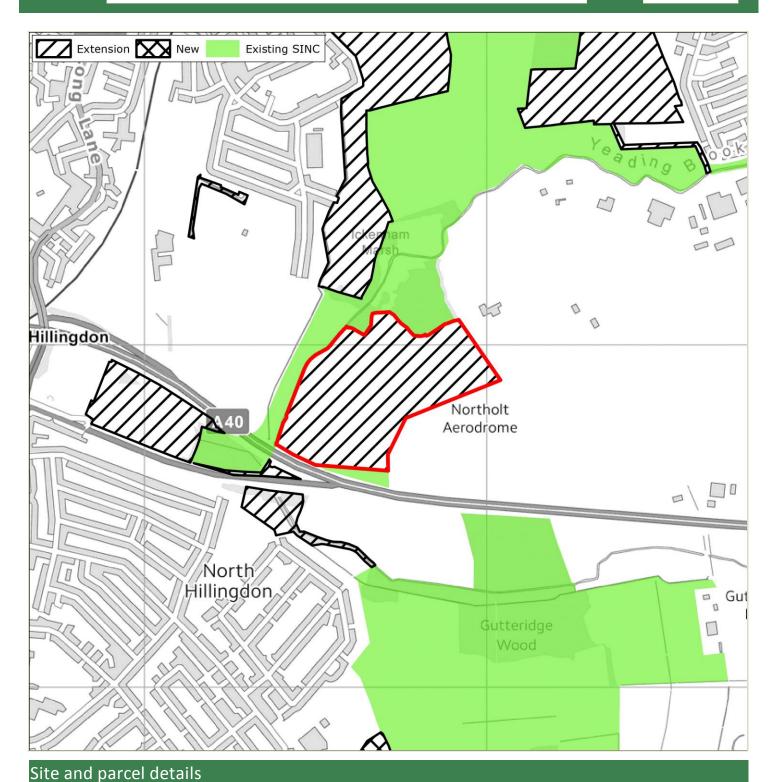

|              |                                                                                  |             | ry of existing SINC designation (if ble; for extensions. Source: GLC, | 2005 Sur | vey and <i>i</i> | Assessment (if available; Source: GLA 2005)                                                                                                                                                                                                                                                                                                                                                                                                                                                                                                                                                                                                                                                                                                                                                                                                                                                                                                                                                                                                                                                                                                                                                                                                                                                                                                    | 2015 Update Survey and Assessment |              |                                                                                                                                                                                                                                                                                                                                                                                                                                                                                                                                         |              |  |
|--------------|----------------------------------------------------------------------------------|-------------|-----------------------------------------------------------------------|----------|------------------|------------------------------------------------------------------------------------------------------------------------------------------------------------------------------------------------------------------------------------------------------------------------------------------------------------------------------------------------------------------------------------------------------------------------------------------------------------------------------------------------------------------------------------------------------------------------------------------------------------------------------------------------------------------------------------------------------------------------------------------------------------------------------------------------------------------------------------------------------------------------------------------------------------------------------------------------------------------------------------------------------------------------------------------------------------------------------------------------------------------------------------------------------------------------------------------------------------------------------------------------------------------------------------------------------------------------------------------------|-----------------------------------|--------------|-----------------------------------------------------------------------------------------------------------------------------------------------------------------------------------------------------------------------------------------------------------------------------------------------------------------------------------------------------------------------------------------------------------------------------------------------------------------------------------------------------------------------------------------|--------------|--|
| Map<br>label | Name (updated 2015)                                                              | Ref.        | Original SINC description                                             | Туре     | Grade            | Description of New/Extension                                                                                                                                                                                                                                                                                                                                                                                                                                                                                                                                                                                                                                                                                                                                                                                                                                                                                                                                                                                                                                                                                                                                                                                                                                                                                                                   | Туре                              | LBH<br>Grade | Discussion (including level of designation)                                                                                                                                                                                                                                                                                                                                                                                                                                                                                             | Size<br>(ha) |  |
| 8            | Ickenham Marsh<br>Complex                                                        | HiBI 13     |                                                                       | Addition | Grade<br>1       | The site forms a diverse landscape of ancient and secondary woodland (some wet), scattered trees, scrub, tall herbs, herb-rich semi-improved neutral grassland, roughland, ruderal, amenity grassland, hedge, bracken, running water, standing water, swamp, reed bed and bare soil. There is an extensive complex of fields, divided by hedges, woodlands, riverine and wetland features. These fields comprise a mosaic ranging from under-grazed to over-grazed (by horses) and also include roughland and meadows which undergo sporadic hay cropping. Wet habitats include seasonal and marshy ditches along some hedgerows, the damp woodland of Freezland Covert and a pond with a large permanent flush supporting at least five species of rush. A wide range of butterflies, hoverflies, crane flies and solitary aculeates have been recorded. Sparrowhawks and buzzards are also present.                                                                                                                                                                                                                                                                                                                                                                                                                                          | Extension                         | Grade 1      | Generally agree with previous assessment, with two parcels complementing connectivity along the stream, and two providing valuable habitat as extensions to existing fields. A further two parcels could not be accessed, and therefore designation of these parcels cannot therefore be supported (this does not necessarily mean that there are no features of ecological value, and the site should be monitored and included as part of the next SINC review).  Recommend including certain parcels as extensions, Borough Grade 1. | 36.63        |  |
| 9            | River Pinn<br>Corridor near<br>Kings College<br>Playing Fields and<br>Manor Farm | HiBII<br>51 |                                                                       | New      | Grade 2          | Habitats include scattered trees, hedge, scrub, herb-rich semi-improved neutral grassland (some wet), amenity grassland, tall herbs, running water and ditches. This stretch of the River Pinn corridor is flanked by rough grassland, hedgerow and wetland features. Much of it has dense belts of native scrub, trees and other vegetation on both banks. The area supports a good diversity of invertebrates and birds, including grey wagtail which is an amber list species. Crack willow, weeping willow, pedunculate oaks and blackthorn grow here, as well as extensive patches of stinging nettle and Indian balsam and occasional hedge bedstraw and wall speedwell. To the west of the grasslands there are wetland areas on both sides of the river, comprising a flushed area, ditches and a copse of grey willow. Flora in this area includes yellow iris, soft rush, compact rush, jointed rush, hard rush, slender tufted-sedge, sheep's sorrel and marsh foxtail. Action to restrict outflow from the ditches would help to conserve and enhance the high value wet grassland features and would delay seasonal drying of the ditches. The native hedge fragments, rough grassland, trees and large decaying timbers on the margins of Ruislip Cricket Club are included in the site, although the cricket pitch is excluded. | New                               | Grade 1      | Broadly agree with previous assessment, with the mosaic of habitats along the River Pinn providing a potentially valuable wildlife corridor.  Recommend designation as a New SINC of Borough Grade 1 value.                                                                                                                                                                                                                                                                                                                             | 11.67        |  |
| 10           | Yeading Brook &<br>Minet Country<br>Park                                         |             |                                                                       | Addition | Grade<br>1       | the cheket pitch is excluded.                                                                                                                                                                                                                                                                                                                                                                                                                                                                                                                                                                                                                                                                                                                                                                                                                                                                                                                                                                                                                                                                                                                                                                                                                                                                                                                  | Extension                         | Grade 1      | Series of open spaces supporting a diverse habitat mosaic along watercourses (Yeading Brook and Grand Union Canal) providing a potentially valuable wildlife corridor between other existing SINCs. Includes a large parcel associated with Minet Country Park previously suggested along with Hitherbroom Park. These should be treated as separate designations (see site 12).  Recommend designation as extension, Borough                                                                                                           | 73.37        |  |