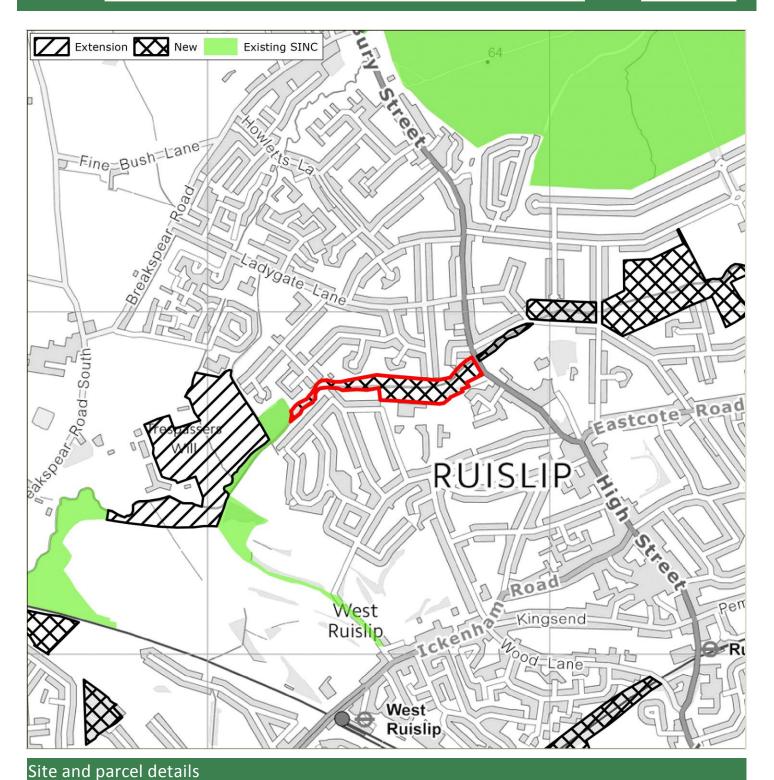

## 3 Survey Findings and Assessment

- 3.1 The survey proformas are provided in **Appendix 1**. **Appendix 2** provides mapping summarising the recommendations, identifying existing SINCs; proposed new/extended SINCs recommended for removal (due to low value or insufficient access); and Grade 1 (Metropolitan, Borough Grade 1) and Grade 2 (Borough Grade 2 or Local) new/extended SINCs. Further detail regarding the recommended level of designation for each site (Metropolitan, Borough Grade 1, Borough Grade or Local) is provided in the GIS linked database.
- 3.2 Further detail regarding the assessment conclusions are provided in **Table 3.1** below. For context, this includes a summary of the original citation (where available and applicable to those sites recommended for extension); and where available the rationale for the 2005 recommendation.

#### Summary

- 3.3 In summary, **37 proposed new/extended SINCs were considered in 2015.** Note that this figure varies from the figure identified in 2005. This is because following survey in 2015 a number of the sites identified in 2005 were split to create separate sites given the geographical isolation of parcels, or to better reflect the character of separate parcels.
- 3.4 Of the 37 sites, **11 were recommended for removal in their entirety**. Of these, eight were recommended for removal as the ecological value as identified in 2015 did not warrant designation; whilst the remaining three were recommended for removal due to a lack of access which meant that robust conclusions could not be reached regarding their quality.
- 3.5 **Twenty-six proposed new/extended SINCs have been recommended for designation in 2015** at some level given their quality. However, of these, 12 were recommended for partial removal. Certain survey parcels were either considered to be of insufficient ecological value to warrant designation; others could not be accessed; or some parcels appeared to have been identified for designation in 2005 in error (perhaps as a result of digitisation errors).
- 3.6 As above, it is important to note that sites recommended for removal given lack of access may support features of ecological value, and it is therefore recommended that such sites are monitored and included as part of the next SINC review.
- 3.7 The 26 recommended proposed new/extended SINCs include the following levels of designation:
  - 2 Sites of Metropolitan Importance (both extensions to existing SINCs)
  - 9 Sites of Borough Grade 1 Importance (5 new and 4 extensions)
  - 10 Sites of Borough Grade 1 Importance (6 new and 4 extensions)
  - 5 Sites of Local Importance (5 new)