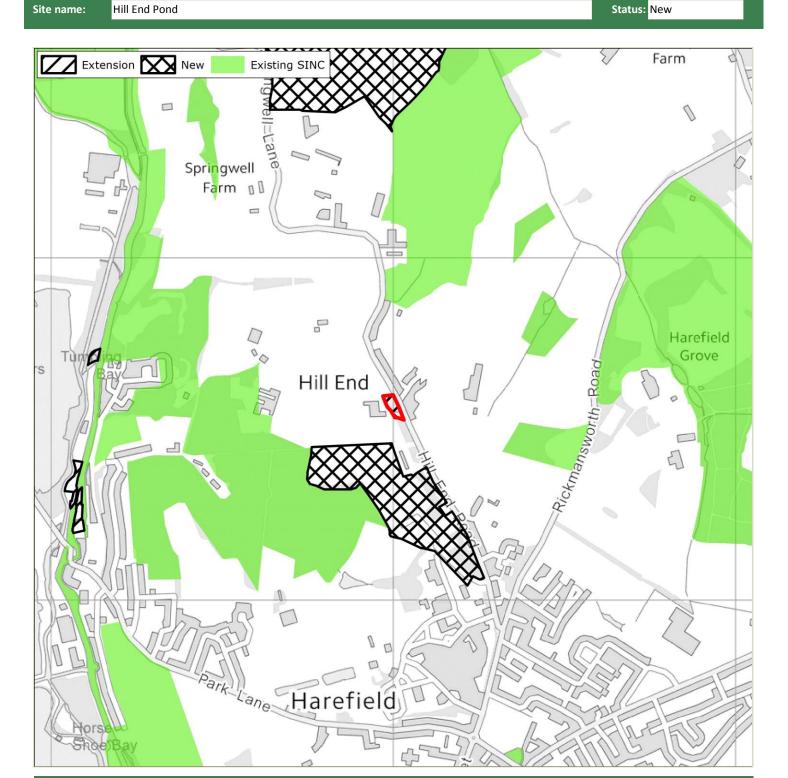

## 3 Survey Findings and Assessment

- 3.1 The survey proformas are provided in **Appendix 1**. **Appendix 2** provides mapping summarising the recommendations, identifying existing SINCs; proposed new/extended SINCs recommended for removal (due to low value or insufficient access); and Grade 1 (Metropolitan, Borough Grade 1) and Grade 2 (Borough Grade 2 or Local) new/extended SINCs. Further detail regarding the recommended level of designation for each site (Metropolitan, Borough Grade 1, Borough Grade or Local) is provided in the GIS linked database.
- 3.2 Further detail regarding the assessment conclusions are provided in **Table 3.1** below. For context, this includes a summary of the original citation (where available and applicable to those sites recommended for extension); and where available the rationale for the 2005 recommendation.

#### Summary

- 3.3 In summary, **37 proposed new/extended SINCs were considered in 2015.** Note that this figure varies from the figure identified in 2005. This is because following survey in 2015 a number of the sites identified in 2005 were split to create separate sites given the geographical isolation of parcels, or to better reflect the character of separate parcels.
- 3.4 Of the 37 sites, **11 were recommended for removal in their entirety**. Of these, eight were recommended for removal as the ecological value as identified in 2015 did not warrant designation; whilst the remaining three were recommended for removal due to a lack of access which meant that robust conclusions could not be reached regarding their quality.
- 3.5 **Twenty-six proposed new/extended SINCs have been recommended for designation in 2015** at some level given their quality. However, of these, 12 were recommended for partial removal. Certain survey parcels were either considered to be of insufficient ecological value to warrant designation; others could not be accessed; or some parcels appeared to have been identified for designation in 2005 in error (perhaps as a result of digitisation errors).
- 3.6 As above, it is important to note that sites recommended for removal given lack of access may support features of ecological value, and it is therefore recommended that such sites are monitored and included as part of the next SINC review.
- 3.7 The 26 recommended proposed new/extended SINCs include the following levels of designation:
  - 2 Sites of Metropolitan Importance (both extensions to existing SINCs)
  - 9 Sites of Borough Grade 1 Importance (5 new and 4 extensions)
  - 10 Sites of Borough Grade 1 Importance (6 new and 4 extensions)
  - 5 Sites of Local Importance (5 new)