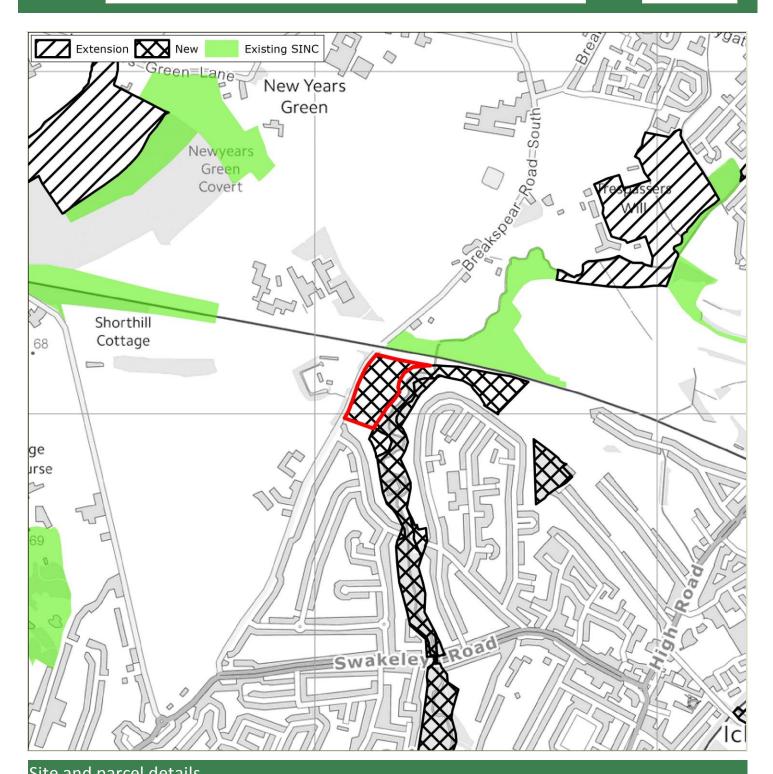

## 3 Survey Findings and Assessment

- 3.1 The survey proformas are provided in **Appendix 1**. **Appendix 2** provides mapping summarising the recommendations, identifying existing SINCs; proposed new/extended SINCs recommended for removal (due to low value or insufficient access); and Grade 1 (Metropolitan, Borough Grade 1) and Grade 2 (Borough Grade 2 or Local) new/extended SINCs. Further detail regarding the recommended level of designation for each site (Metropolitan, Borough Grade 1, Borough Grade or Local) is provided in the GIS linked database.
- 3.2 Further detail regarding the assessment conclusions are provided in **Table 3.1** below. For context, this includes a summary of the original citation (where available and applicable to those sites recommended for extension); and where available the rationale for the 2005 recommendation.

#### Summary

- 3.3 In summary, **37 proposed new/extended SINCs were considered in 2015.** Note that this figure varies from the figure identified in 2005. This is because following survey in 2015 a number of the sites identified in 2005 were split to create separate sites given the geographical isolation of parcels, or to better reflect the character of separate parcels.
- 3.4 Of the 37 sites, **11 were recommended for removal in their entirety**. Of these, eight were recommended for removal as the ecological value as identified in 2015 did not warrant designation; whilst the remaining three were recommended for removal due to a lack of access which meant that robust conclusions could not be reached regarding their quality.
- 3.5 **Twenty-six proposed new/extended SINCs have been recommended for designation in 2015** at some level given their quality. However, of these, 12 were recommended for partial removal. Certain survey parcels were either considered to be of insufficient ecological value to warrant designation; others could not be accessed; or some parcels appeared to have been identified for designation in 2005 in error (perhaps as a result of digitisation errors).
- 3.6 As above, it is important to note that sites recommended for removal given lack of access may support features of ecological value, and it is therefore recommended that such sites are monitored and included as part of the next SINC review.
- 3.7 The 26 recommended proposed new/extended SINCs include the following levels of designation:
  - 2 Sites of Metropolitan Importance (both extensions to existing SINCs)
  - 9 Sites of Borough Grade 1 Importance (5 new and 4 extensions)
  - 10 Sites of Borough Grade 1 Importance (6 new and 4 extensions)
  - 5 Sites of Local Importance (5 new)