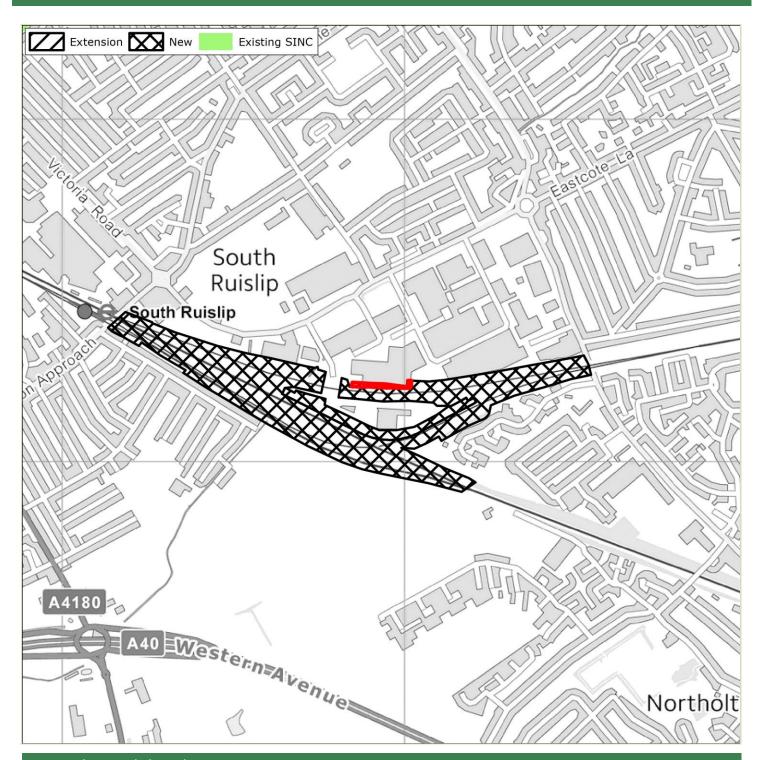

## 3 Survey Findings and Assessment

- 3.1 The survey proformas are provided in **Appendix 1**. **Appendix 2** provides mapping summarising the recommendations, identifying existing SINCs; proposed new/extended SINCs recommended for removal (due to low value or insufficient access); and Grade 1 (Metropolitan, Borough Grade 1) and Grade 2 (Borough Grade 2 or Local) new/extended SINCs. Further detail regarding the recommended level of designation for each site (Metropolitan, Borough Grade 1, Borough Grade or Local) is provided in the GIS linked database.
- 3.2 Further detail regarding the assessment conclusions are provided in **Table 3.1** below. For context, this includes a summary of the original citation (where available and applicable to those sites recommended for extension); and where available the rationale for the 2005 recommendation.

#### Summary

- 3.3 In summary, **37 proposed new/extended SINCs were considered in 2015.** Note that this figure varies from the figure identified in 2005. This is because following survey in 2015 a number of the sites identified in 2005 were split to create separate sites given the geographical isolation of parcels, or to better reflect the character of separate parcels.
- 3.4 Of the 37 sites, **11 were recommended for removal in their entirety**. Of these, eight were recommended for removal as the ecological value as identified in 2015 did not warrant designation; whilst the remaining three were recommended for removal due to a lack of access which meant that robust conclusions could not be reached regarding their quality.
- 3.5 **Twenty-six proposed new/extended SINCs have been recommended for designation in 2015** at some level given their quality. However, of these, 12 were recommended for partial removal. Certain survey parcels were either considered to be of insufficient ecological value to warrant designation; others could not be accessed; or some parcels appeared to have been identified for designation in 2005 in error (perhaps as a result of digitisation errors).
- 3.6 As above, it is important to note that sites recommended for removal given lack of access may support features of ecological value, and it is therefore recommended that such sites are monitored and included as part of the next SINC review.
- 3.7 The 26 recommended proposed new/extended SINCs include the following levels of designation:
  - 2 Sites of Metropolitan Importance (both extensions to existing SINCs)
  - 9 Sites of Borough Grade 1 Importance (5 new and 4 extensions)
  - 10 Sites of Borough Grade 1 Importance (6 new and 4 extensions)
  - 5 Sites of Local Importance (5 new)