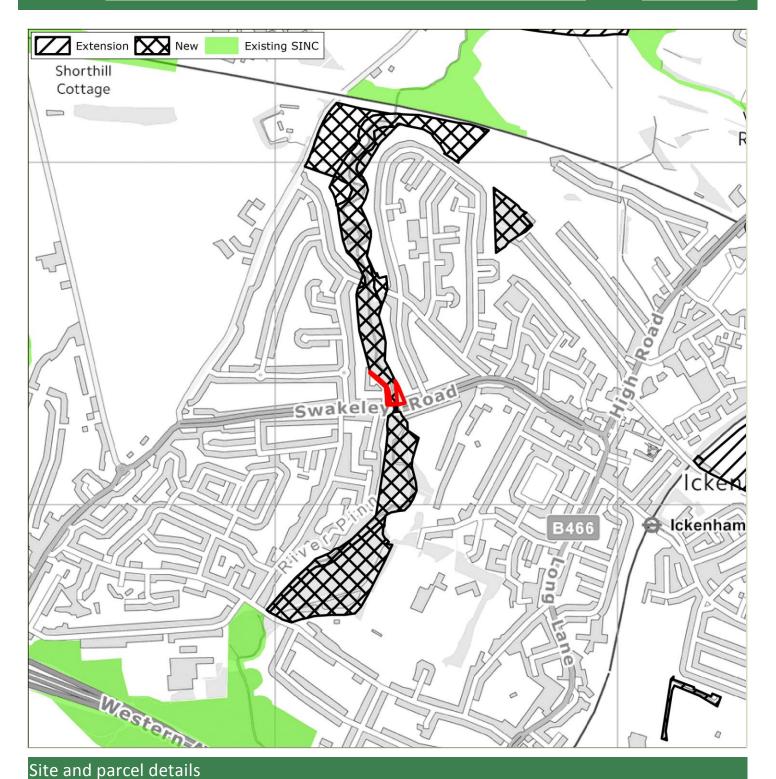

## 3 Survey Findings and Assessment

- 3.1 The survey proformas are provided in **Appendix 1**. **Appendix 2** provides mapping summarising the recommendations, identifying existing SINCs; proposed new/extended SINCs recommended for removal (due to low value or insufficient access); and Grade 1 (Metropolitan, Borough Grade 1) and Grade 2 (Borough Grade 2 or Local) new/extended SINCs. Further detail regarding the recommended level of designation for each site (Metropolitan, Borough Grade 1, Borough Grade or Local) is provided in the GIS linked database.
- 3.2 Further detail regarding the assessment conclusions are provided in **Table 3.1** below. For context, this includes a summary of the original citation (where available and applicable to those sites recommended for extension); and where available the rationale for the 2005 recommendation.

#### Summary

- 3.3 In summary, **37 proposed new/extended SINCs were considered in 2015.** Note that this figure varies from the figure identified in 2005. This is because following survey in 2015 a number of the sites identified in 2005 were split to create separate sites given the geographical isolation of parcels, or to better reflect the character of separate parcels.
- 3.4 Of the 37 sites, **11 were recommended for removal in their entirety**. Of these, eight were recommended for removal as the ecological value as identified in 2015 did not warrant designation; whilst the remaining three were recommended for removal due to a lack of access which meant that robust conclusions could not be reached regarding their quality.
- 3.5 **Twenty-six proposed new/extended SINCs have been recommended for designation in 2015** at some level given their quality. However, of these, 12 were recommended for partial removal. Certain survey parcels were either considered to be of insufficient ecological value to warrant designation; others could not be accessed; or some parcels appeared to have been identified for designation in 2005 in error (perhaps as a result of digitisation errors).
- 3.6 As above, it is important to note that sites recommended for removal given lack of access may support features of ecological value, and it is therefore recommended that such sites are monitored and included as part of the next SINC review.
- 3.7 The 26 recommended proposed new/extended SINCs include the following levels of designation:
  - 2 Sites of Metropolitan Importance (both extensions to existing SINCs)
  - 9 Sites of Borough Grade 1 Importance (5 new and 4 extensions)
  - 10 Sites of Borough Grade 1 Importance (6 new and 4 extensions)
  - 5 Sites of Local Importance (5 new)