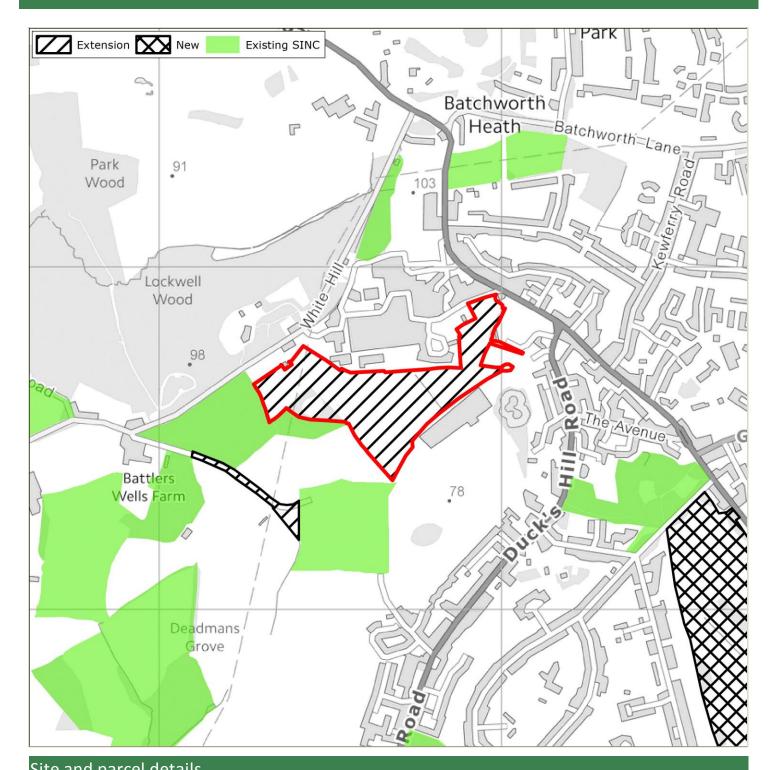

## 3 Survey Findings and Assessment

- 3.1 The survey proformas are provided in **Appendix 1**. **Appendix 2** provides mapping summarising the recommendations, identifying existing SINCs; proposed new/extended SINCs recommended for removal (due to low value or insufficient access); and Grade 1 (Metropolitan, Borough Grade 1) and Grade 2 (Borough Grade 2 or Local) new/extended SINCs. Further detail regarding the recommended level of designation for each site (Metropolitan, Borough Grade 1, Borough Grade or Local) is provided in the GIS linked database.
- 3.2 Further detail regarding the assessment conclusions are provided in **Table 3.1** below. For context, this includes a summary of the original citation (where available and applicable to those sites recommended for extension); and where available the rationale for the 2005 recommendation.

#### Summary

- 3.3 In summary, **37 proposed new/extended SINCs were considered in 2015.** Note that this figure varies from the figure identified in 2005. This is because following survey in 2015 a number of the sites identified in 2005 were split to create separate sites given the geographical isolation of parcels, or to better reflect the character of separate parcels.
- 3.4 Of the 37 sites, **11 were recommended for removal in their entirety**. Of these, eight were recommended for removal as the ecological value as identified in 2015 did not warrant designation; whilst the remaining three were recommended for removal due to a lack of access which meant that robust conclusions could not be reached regarding their quality.
- 3.5 **Twenty-six proposed new/extended SINCs have been recommended for designation in 2015** at some level given their quality. However, of these, 12 were recommended for partial removal. Certain survey parcels were either considered to be of insufficient ecological value to warrant designation; others could not be accessed; or some parcels appeared to have been identified for designation in 2005 in error (perhaps as a result of digitisation errors).
- 3.6 As above, it is important to note that sites recommended for removal given lack of access may support features of ecological value, and it is therefore recommended that such sites are monitored and included as part of the next SINC review.
- 3.7 The 26 recommended proposed new/extended SINCs include the following levels of designation:
  - 2 Sites of Metropolitan Importance (both extensions to existing SINCs)
  - 9 Sites of Borough Grade 1 Importance (5 new and 4 extensions)
  - 10 Sites of Borough Grade 1 Importance (6 new and 4 extensions)
  - 5 Sites of Local Importance (5 new)