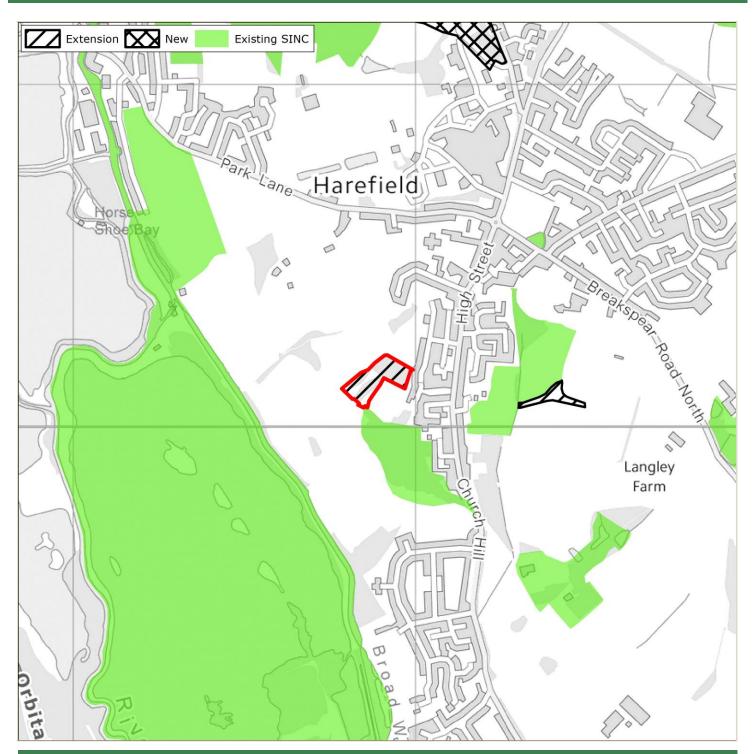

## 3 Survey Findings and Assessment

- 3.1 The survey proformas are provided in **Appendix 1**. **Appendix 2** provides mapping summarising the recommendations, identifying existing SINCs; proposed new/extended SINCs recommended for removal (due to low value or insufficient access); and Grade 1 (Metropolitan, Borough Grade 1) and Grade 2 (Borough Grade 2 or Local) new/extended SINCs. Further detail regarding the recommended level of designation for each site (Metropolitan, Borough Grade 1, Borough Grade or Local) is provided in the GIS linked database.
- 3.2 Further detail regarding the assessment conclusions are provided in **Table 3.1** below. For context, this includes a summary of the original citation (where available and applicable to those sites recommended for extension); and where available the rationale for the 2005 recommendation.

#### Summary

- 3.3 In summary, **37 proposed new/extended SINCs were considered in 2015.** Note that this figure varies from the figure identified in 2005. This is because following survey in 2015 a number of the sites identified in 2005 were split to create separate sites given the geographical isolation of parcels, or to better reflect the character of separate parcels.
- 3.4 Of the 37 sites, **11 were recommended for removal in their entirety**. Of these, eight were recommended for removal as the ecological value as identified in 2015 did not warrant designation; whilst the remaining three were recommended for removal due to a lack of access which meant that robust conclusions could not be reached regarding their quality.
- 3.5 **Twenty-six proposed new/extended SINCs have been recommended for designation in 2015** at some level given their quality. However, of these, 12 were recommended for partial removal. Certain survey parcels were either considered to be of insufficient ecological value to warrant designation; others could not be accessed; or some parcels appeared to have been identified for designation in 2005 in error (perhaps as a result of digitisation errors).
- 3.6 As above, it is important to note that sites recommended for removal given lack of access may support features of ecological value, and it is therefore recommended that such sites are monitored and included as part of the next SINC review.
- 3.7 The 26 recommended proposed new/extended SINCs include the following levels of designation:
  - 2 Sites of Metropolitan Importance (both extensions to existing SINCs)
  - 9 Sites of Borough Grade 1 Importance (5 new and 4 extensions)
  - 10 Sites of Borough Grade 1 Importance (6 new and 4 extensions)
  - 5 Sites of Local Importance (5 new)