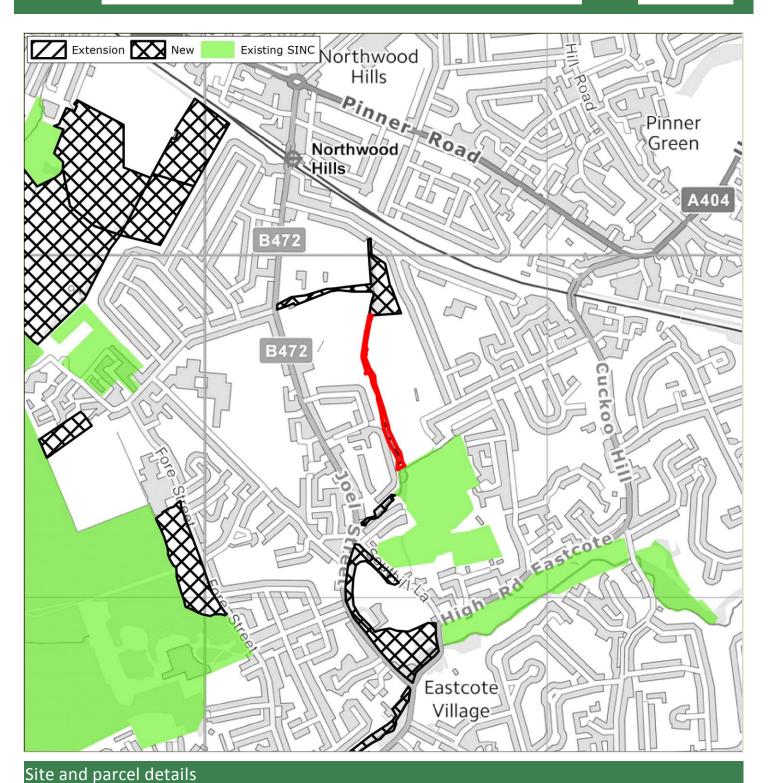

## 3 Survey Findings and Assessment

- 3.1 The survey proformas are provided in **Appendix 1**. **Appendix 2** provides mapping summarising the recommendations, identifying existing SINCs; proposed new/extended SINCs recommended for removal (due to low value or insufficient access); and Grade 1 (Metropolitan, Borough Grade 1) and Grade 2 (Borough Grade 2 or Local) new/extended SINCs. Further detail regarding the recommended level of designation for each site (Metropolitan, Borough Grade 1, Borough Grade or Local) is provided in the GIS linked database.
- 3.2 Further detail regarding the assessment conclusions are provided in **Table 3.1** below. For context, this includes a summary of the original citation (where available and applicable to those sites recommended for extension); and where available the rationale for the 2005 recommendation.

#### Summary

- 3.3 In summary, **37 proposed new/extended SINCs were considered in 2015.** Note that this figure varies from the figure identified in 2005. This is because following survey in 2015 a number of the sites identified in 2005 were split to create separate sites given the geographical isolation of parcels, or to better reflect the character of separate parcels.
- 3.4 Of the 37 sites, **11 were recommended for removal in their entirety**. Of these, eight were recommended for removal as the ecological value as identified in 2015 did not warrant designation; whilst the remaining three were recommended for removal due to a lack of access which meant that robust conclusions could not be reached regarding their quality.
- 3.5 **Twenty-six proposed new/extended SINCs have been recommended for designation in 2015** at some level given their quality. However, of these, 12 were recommended for partial removal. Certain survey parcels were either considered to be of insufficient ecological value to warrant designation; others could not be accessed; or some parcels appeared to have been identified for designation in 2005 in error (perhaps as a result of digitisation errors).
- 3.6 As above, it is important to note that sites recommended for removal given lack of access may support features of ecological value, and it is therefore recommended that such sites are monitored and included as part of the next SINC review.
- 3.7 The 26 recommended proposed new/extended SINCs include the following levels of designation:
  - 2 Sites of Metropolitan Importance (both extensions to existing SINCs)
  - 9 Sites of Borough Grade 1 Importance (5 new and 4 extensions)
  - 10 Sites of Borough Grade 1 Importance (6 new and 4 extensions)
  - 5 Sites of Local Importance (5 new)