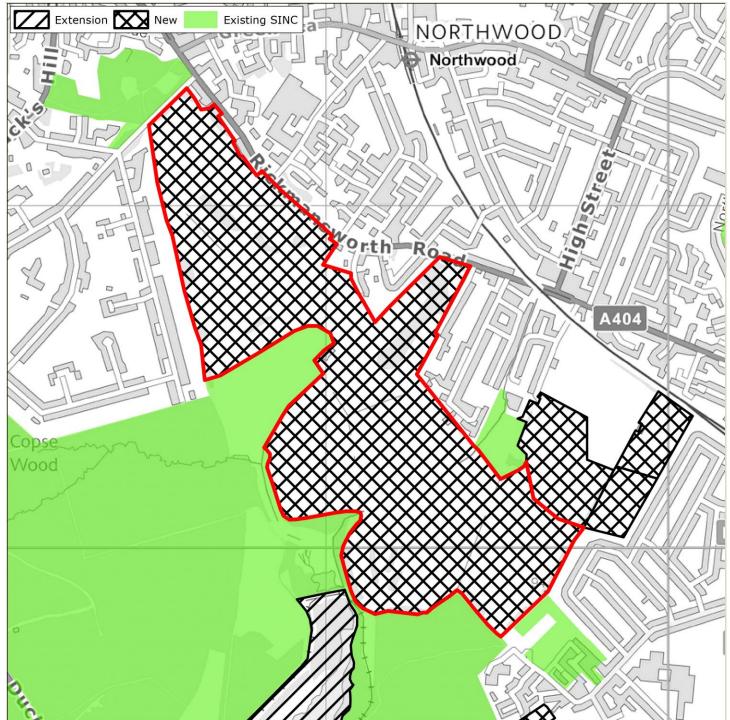

## 3 Survey Findings and Assessment

- 3.1 The survey proformas are provided in **Appendix 1**. **Appendix 2** provides mapping summarising the recommendations, identifying existing SINCs; proposed new/extended SINCs recommended for removal (due to low value or insufficient access); and Grade 1 (Metropolitan, Borough Grade 1) and Grade 2 (Borough Grade 2 or Local) new/extended SINCs. Further detail regarding the recommended level of designation for each site (Metropolitan, Borough Grade 1, Borough Grade or Local) is provided in the GIS linked database.
- 3.2 Further detail regarding the assessment conclusions are provided in **Table 3.1** below. For context, this includes a summary of the original citation (where available and applicable to those sites recommended for extension); and where available the rationale for the 2005 recommendation.

#### Summary

- 3.3 In summary, **37 proposed new/extended SINCs were considered in 2015.** Note that this figure varies from the figure identified in 2005. This is because following survey in 2015 a number of the sites identified in 2005 were split to create separate sites given the geographical isolation of parcels, or to better reflect the character of separate parcels.
- 3.4 Of the 37 sites, **11 were recommended for removal in their entirety**. Of these, eight were recommended for removal as the ecological value as identified in 2015 did not warrant designation; whilst the remaining three were recommended for removal due to a lack of access which meant that robust conclusions could not be reached regarding their quality.
- 3.5 **Twenty-six proposed new/extended SINCs have been recommended for designation in 2015** at some level given their quality. However, of these, 12 were recommended for partial removal. Certain survey parcels were either considered to be of insufficient ecological value to warrant designation; others could not be accessed; or some parcels appeared to have been identified for designation in 2005 in error (perhaps as a result of digitisation errors).
- 3.6 As above, it is important to note that sites recommended for removal given lack of access may support features of ecological value, and it is therefore recommended that such sites are monitored and included as part of the next SINC review.
- 3.7 The 26 recommended proposed new/extended SINCs include the following levels of designation:
  - 2 Sites of Metropolitan Importance (both extensions to existing SINCs)
  - 9 Sites of Borough Grade 1 Importance (5 new and 4 extensions)
  - 10 Sites of Borough Grade 1 Importance (6 new and 4 extensions)
  - 5 Sites of Local Importance (5 new)