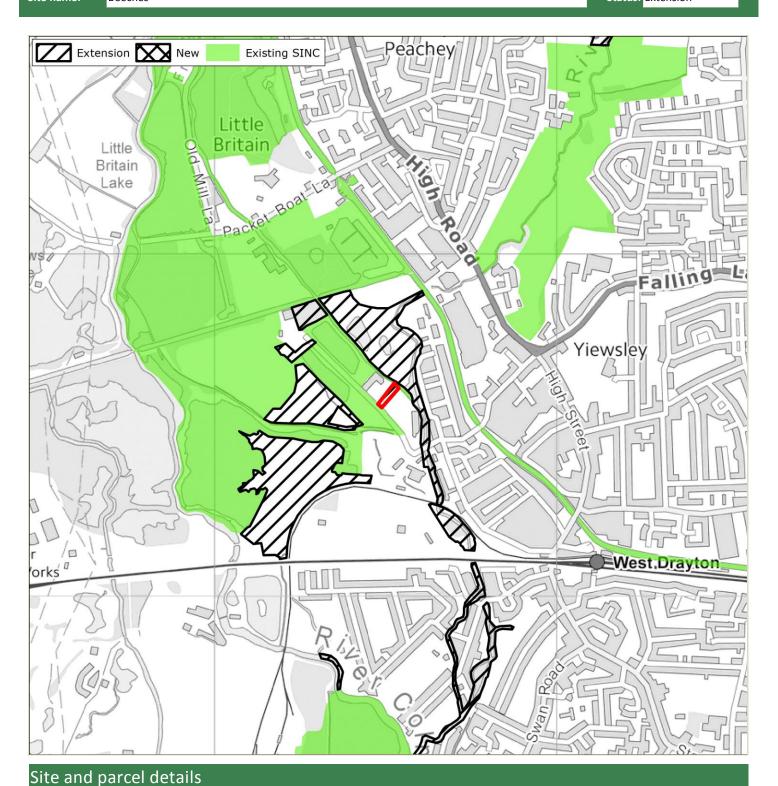

## 3 Survey Findings and Assessment

- 3.1 The survey proformas are provided in **Appendix 1**. **Appendix 2** provides mapping summarising the recommendations, identifying existing SINCs; proposed new/extended SINCs recommended for removal (due to low value or insufficient access); and Grade 1 (Metropolitan, Borough Grade 1) and Grade 2 (Borough Grade 2 or Local) new/extended SINCs. Further detail regarding the recommended level of designation for each site (Metropolitan, Borough Grade 1, Borough Grade or Local) is provided in the GIS linked database.
- 3.2 Further detail regarding the assessment conclusions are provided in **Table 3.1** below. For context, this includes a summary of the original citation (where available and applicable to those sites recommended for extension); and where available the rationale for the 2005 recommendation.

#### Summary

- 3.3 In summary, **37 proposed new/extended SINCs were considered in 2015.** Note that this figure varies from the figure identified in 2005. This is because following survey in 2015 a number of the sites identified in 2005 were split to create separate sites given the geographical isolation of parcels, or to better reflect the character of separate parcels.
- 3.4 Of the 37 sites, **11 were recommended for removal in their entirety**. Of these, eight were recommended for removal as the ecological value as identified in 2015 did not warrant designation; whilst the remaining three were recommended for removal due to a lack of access which meant that robust conclusions could not be reached regarding their quality.
- 3.5 **Twenty-six proposed new/extended SINCs have been recommended for designation in 2015** at some level given their quality. However, of these, 12 were recommended for partial removal. Certain survey parcels were either considered to be of insufficient ecological value to warrant designation; others could not be accessed; or some parcels appeared to have been identified for designation in 2005 in error (perhaps as a result of digitisation errors).
- 3.6 As above, it is important to note that sites recommended for removal given lack of access may support features of ecological value, and it is therefore recommended that such sites are monitored and included as part of the next SINC review.
- 3.7 The 26 recommended proposed new/extended SINCs include the following levels of designation:
  - 2 Sites of Metropolitan Importance (both extensions to existing SINCs)
  - 9 Sites of Borough Grade 1 Importance (5 new and 4 extensions)
  - 10 Sites of Borough Grade 1 Importance (6 new and 4 extensions)
  - 5 Sites of Local Importance (5 new)