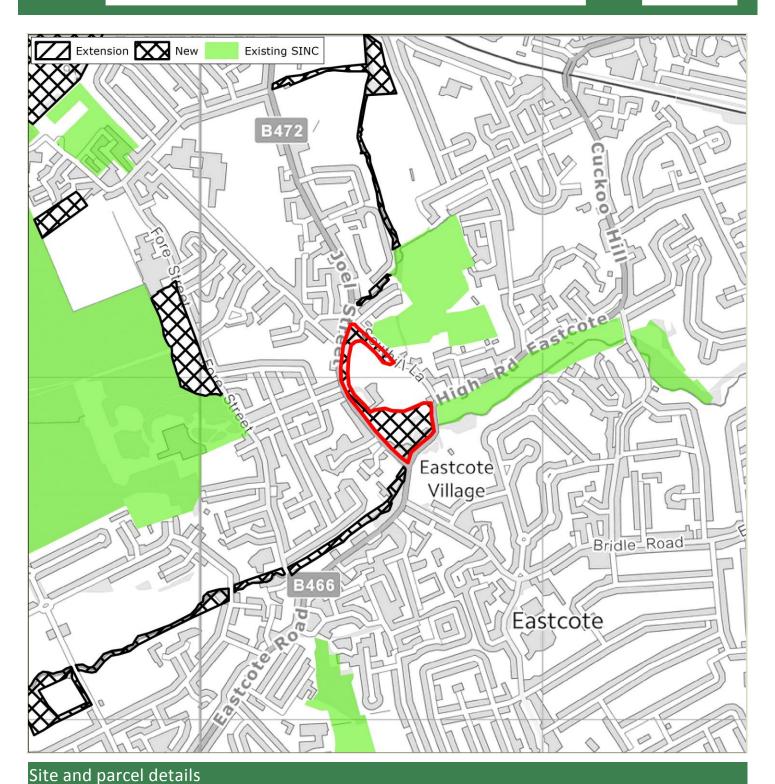

## 3 Survey Findings and Assessment

- 3.1 The survey proformas are provided in **Appendix 1**. **Appendix 2** provides mapping summarising the recommendations, identifying existing SINCs; proposed new/extended SINCs recommended for removal (due to low value or insufficient access); and Grade 1 (Metropolitan, Borough Grade 1) and Grade 2 (Borough Grade 2 or Local) new/extended SINCs. Further detail regarding the recommended level of designation for each site (Metropolitan, Borough Grade 1, Borough Grade or Local) is provided in the GIS linked database.
- 3.2 Further detail regarding the assessment conclusions are provided in **Table 3.1** below. For context, this includes a summary of the original citation (where available and applicable to those sites recommended for extension); and where available the rationale for the 2005 recommendation.

#### Summary

- 3.3 In summary, **37 proposed new/extended SINCs were considered in 2015.** Note that this figure varies from the figure identified in 2005. This is because following survey in 2015 a number of the sites identified in 2005 were split to create separate sites given the geographical isolation of parcels, or to better reflect the character of separate parcels.
- 3.4 Of the 37 sites, **11 were recommended for removal in their entirety**. Of these, eight were recommended for removal as the ecological value as identified in 2015 did not warrant designation; whilst the remaining three were recommended for removal due to a lack of access which meant that robust conclusions could not be reached regarding their quality.
- 3.5 **Twenty-six proposed new/extended SINCs have been recommended for designation in 2015** at some level given their quality. However, of these, 12 were recommended for partial removal. Certain survey parcels were either considered to be of insufficient ecological value to warrant designation; others could not be accessed; or some parcels appeared to have been identified for designation in 2005 in error (perhaps as a result of digitisation errors).
- 3.6 As above, it is important to note that sites recommended for removal given lack of access may support features of ecological value, and it is therefore recommended that such sites are monitored and included as part of the next SINC review.
- 3.7 The 26 recommended proposed new/extended SINCs include the following levels of designation:
  - 2 Sites of Metropolitan Importance (both extensions to existing SINCs)
  - 9 Sites of Borough Grade 1 Importance (5 new and 4 extensions)
  - 10 Sites of Borough Grade 1 Importance (6 new and 4 extensions)
  - 5 Sites of Local Importance (5 new)