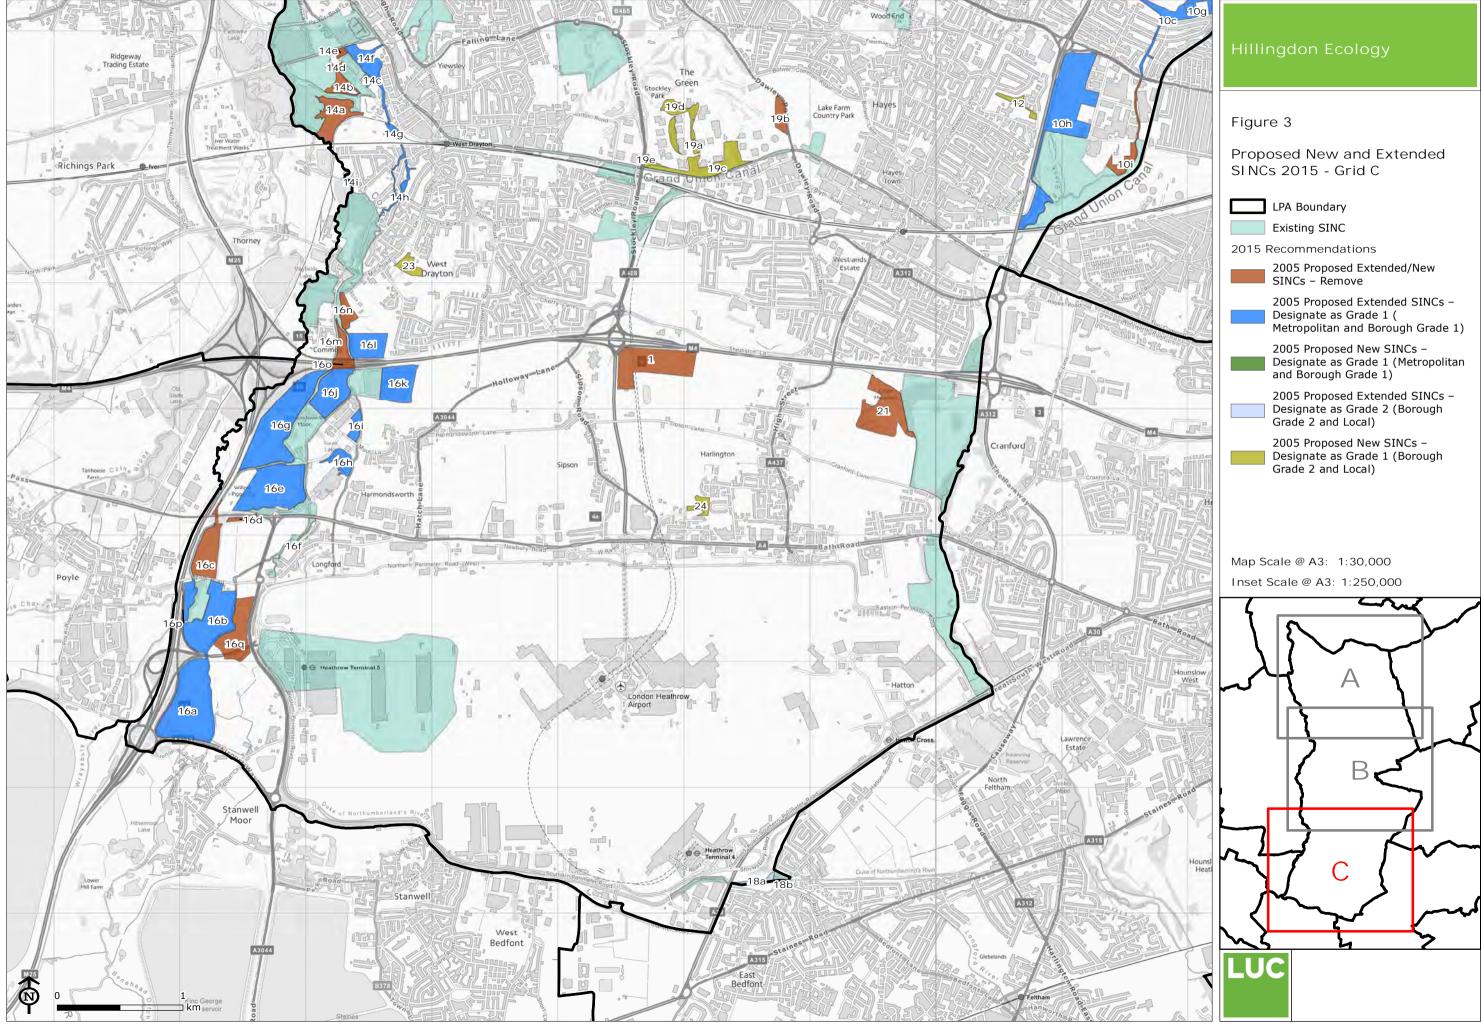

## 3 Survey Findings and Assessment

- 3.1 The survey proformas are provided in **Appendix 1**. **Appendix 2** provides mapping summarising the recommendations, identifying existing SINCs; proposed new/extended SINCs recommended for removal (due to low value or insufficient access); and Grade 1 (Metropolitan, Borough Grade 1) and Grade 2 (Borough Grade 2 or Local) new/extended SINCs. Further detail regarding the recommended level of designation for each site (Metropolitan, Borough Grade 1, Borough Grade or Local) is provided in the GIS linked database.
- 3.2 Further detail regarding the assessment conclusions are provided in **Table 3.1** below. For context, this includes a summary of the original citation (where available and applicable to those sites recommended for extension); and where available the rationale for the 2005 recommendation.

#### Summary

- 3.3 In summary, **37 proposed new/extended SINCs were considered in 2015.** Note that this figure varies from the figure identified in 2005. This is because following survey in 2015 a number of the sites identified in 2005 were split to create separate sites given the geographical isolation of parcels, or to better reflect the character of separate parcels.
- 3.4 Of the 37 sites, **11 were recommended for removal in their entirety**. Of these, eight were recommended for removal as the ecological value as identified in 2015 did not warrant designation; whilst the remaining three were recommended for removal due to a lack of access which meant that robust conclusions could not be reached regarding their quality.
- 3.5 **Twenty-six proposed new/extended SINCs have been recommended for designation in 2015** at some level given their quality. However, of these, 12 were recommended for partial removal. Certain survey parcels were either considered to be of insufficient ecological value to warrant designation; others could not be accessed; or some parcels appeared to have been identified for designation in 2005 in error (perhaps as a result of digitisation errors).
- 3.6 As above, it is important to note that sites recommended for removal given lack of access may support features of ecological value, and it is therefore recommended that such sites are monitored and included as part of the next SINC review.
- 3.7 The 26 recommended proposed new/extended SINCs include the following levels of designation:
  - 2 Sites of Metropolitan Importance (both extensions to existing SINCs)
  - 9 Sites of Borough Grade 1 Importance (5 new and 4 extensions)
  - 10 Sites of Borough Grade 1 Importance (6 new and 4 extensions)
  - 5 Sites of Local Importance (5 new)