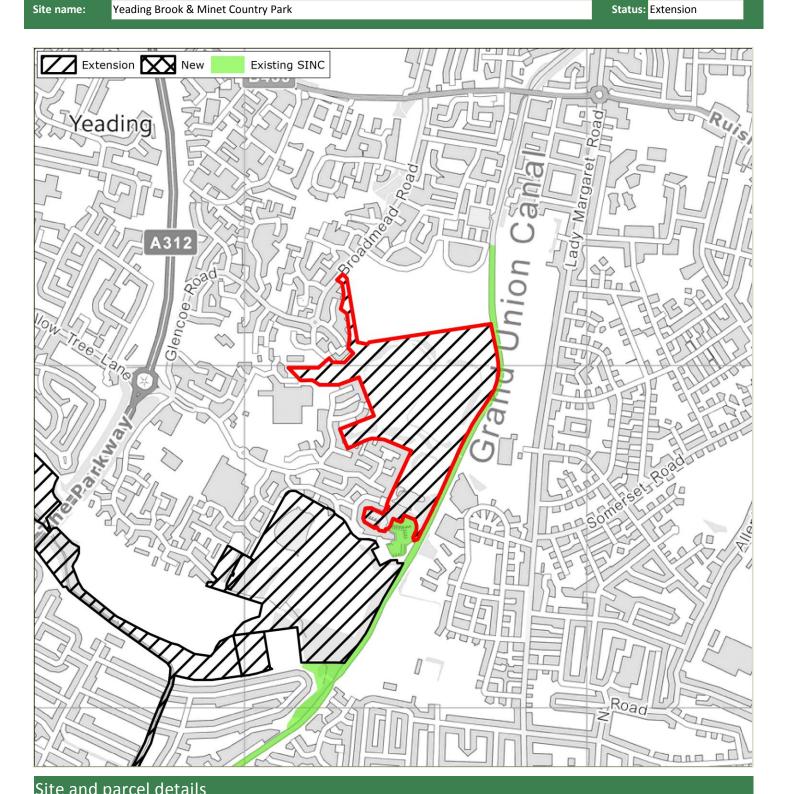

|              |                                                                                  |             | ry of existing SINC designation (if ble; for extensions. Source: GLC, | 2005 Sur | vey and <i>i</i> | Assessment (if available; Source: GLA 2005)                                                                                                                                                                                                                                                                                                                                                                                                                                                                                                                                                                                                                                                                                                                                                                                                                                                                                                                                                                                                                                                                                                                                                                                                                                                                                                    | 2015 Update Survey and Assessment |              |                                                                                                                                                                                                                                                                                                                                                                                                                                                                                                                                         |              |  |
|--------------|----------------------------------------------------------------------------------|-------------|-----------------------------------------------------------------------|----------|------------------|------------------------------------------------------------------------------------------------------------------------------------------------------------------------------------------------------------------------------------------------------------------------------------------------------------------------------------------------------------------------------------------------------------------------------------------------------------------------------------------------------------------------------------------------------------------------------------------------------------------------------------------------------------------------------------------------------------------------------------------------------------------------------------------------------------------------------------------------------------------------------------------------------------------------------------------------------------------------------------------------------------------------------------------------------------------------------------------------------------------------------------------------------------------------------------------------------------------------------------------------------------------------------------------------------------------------------------------------|-----------------------------------|--------------|-----------------------------------------------------------------------------------------------------------------------------------------------------------------------------------------------------------------------------------------------------------------------------------------------------------------------------------------------------------------------------------------------------------------------------------------------------------------------------------------------------------------------------------------|--------------|--|
| Map<br>label | Name (updated 2015)                                                              | Ref.        | Original SINC description                                             | Туре     | Grade            | Description of New/Extension                                                                                                                                                                                                                                                                                                                                                                                                                                                                                                                                                                                                                                                                                                                                                                                                                                                                                                                                                                                                                                                                                                                                                                                                                                                                                                                   | Туре                              | LBH<br>Grade | Discussion (including level of designation)                                                                                                                                                                                                                                                                                                                                                                                                                                                                                             | Size<br>(ha) |  |
| 8            | Ickenham Marsh<br>Complex                                                        | HiBI 13     |                                                                       | Addition | Grade<br>1       | The site forms a diverse landscape of ancient and secondary woodland (some wet), scattered trees, scrub, tall herbs, herb-rich semi-improved neutral grassland, roughland, ruderal, amenity grassland, hedge, bracken, running water, standing water, swamp, reed bed and bare soil. There is an extensive complex of fields, divided by hedges, woodlands, riverine and wetland features. These fields comprise a mosaic ranging from under-grazed to over-grazed (by horses) and also include roughland and meadows which undergo sporadic hay cropping. Wet habitats include seasonal and marshy ditches along some hedgerows, the damp woodland of Freezland Covert and a pond with a large permanent flush supporting at least five species of rush. A wide range of butterflies, hoverflies, crane flies and solitary aculeates have been recorded. Sparrowhawks and buzzards are also present.                                                                                                                                                                                                                                                                                                                                                                                                                                          | Extension                         | Grade 1      | Generally agree with previous assessment, with two parcels complementing connectivity along the stream, and two providing valuable habitat as extensions to existing fields. A further two parcels could not be accessed, and therefore designation of these parcels cannot therefore be supported (this does not necessarily mean that there are no features of ecological value, and the site should be monitored and included as part of the next SINC review).  Recommend including certain parcels as extensions, Borough Grade 1. | 36.63        |  |
| 9            | River Pinn<br>Corridor near<br>Kings College<br>Playing Fields and<br>Manor Farm | HiBII<br>51 |                                                                       | New      | Grade 2          | Habitats include scattered trees, hedge, scrub, herb-rich semi-improved neutral grassland (some wet), amenity grassland, tall herbs, running water and ditches. This stretch of the River Pinn corridor is flanked by rough grassland, hedgerow and wetland features. Much of it has dense belts of native scrub, trees and other vegetation on both banks. The area supports a good diversity of invertebrates and birds, including grey wagtail which is an amber list species. Crack willow, weeping willow, pedunculate oaks and blackthorn grow here, as well as extensive patches of stinging nettle and Indian balsam and occasional hedge bedstraw and wall speedwell. To the west of the grasslands there are wetland areas on both sides of the river, comprising a flushed area, ditches and a copse of grey willow. Flora in this area includes yellow iris, soft rush, compact rush, jointed rush, hard rush, slender tufted-sedge, sheep's sorrel and marsh foxtail. Action to restrict outflow from the ditches would help to conserve and enhance the high value wet grassland features and would delay seasonal drying of the ditches. The native hedge fragments, rough grassland, trees and large decaying timbers on the margins of Ruislip Cricket Club are included in the site, although the cricket pitch is excluded. | New                               | Grade 1      | Broadly agree with previous assessment, with the mosaic of habitats along the River Pinn providing a potentially valuable wildlife corridor.  Recommend designation as a New SINC of Borough Grade 1 value.                                                                                                                                                                                                                                                                                                                             | 11.67        |  |
| 10           | Yeading Brook &<br>Minet Country<br>Park                                         |             |                                                                       | Addition | Grade<br>1       | the cheket pitch is excluded.                                                                                                                                                                                                                                                                                                                                                                                                                                                                                                                                                                                                                                                                                                                                                                                                                                                                                                                                                                                                                                                                                                                                                                                                                                                                                                                  | Extension                         | Grade 1      | Series of open spaces supporting a diverse habitat mosaic along watercourses (Yeading Brook and Grand Union Canal) providing a potentially valuable wildlife corridor between other existing SINCs. Includes a large parcel associated with Minet Country Park previously suggested along with Hitherbroom Park. These should be treated as separate designations (see site 12).  Recommend designation as extension, Borough                                                                                                           | 73.37        |  |