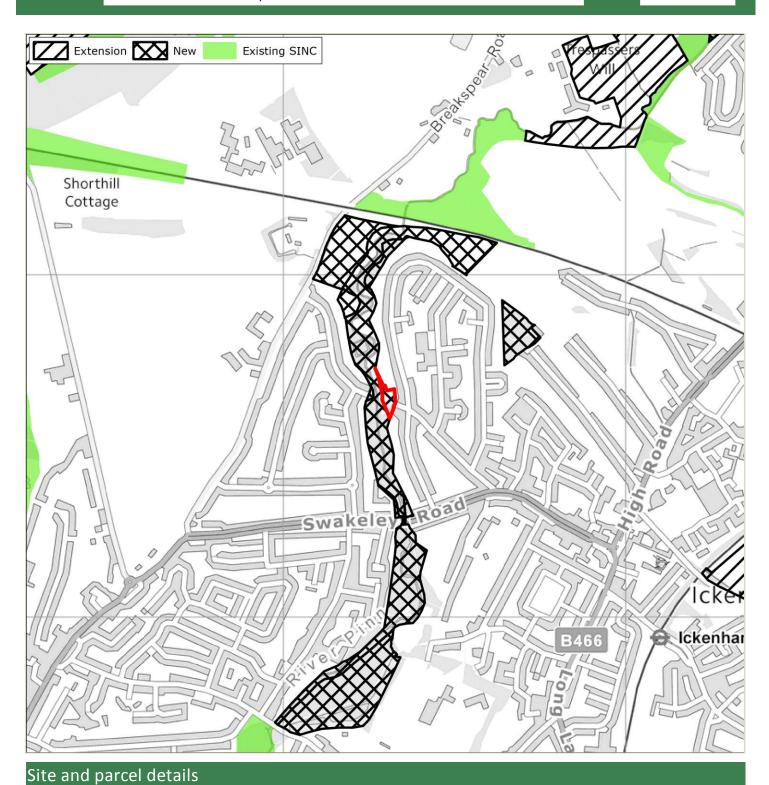

## 3 Survey Findings and Assessment

- 3.1 The survey proformas are provided in **Appendix 1**. **Appendix 2** provides mapping summarising the recommendations, identifying existing SINCs; proposed new/extended SINCs recommended for removal (due to low value or insufficient access); and Grade 1 (Metropolitan, Borough Grade 1) and Grade 2 (Borough Grade 2 or Local) new/extended SINCs. Further detail regarding the recommended level of designation for each site (Metropolitan, Borough Grade 1, Borough Grade or Local) is provided in the GIS linked database.
- 3.2 Further detail regarding the assessment conclusions are provided in **Table 3.1** below. For context, this includes a summary of the original citation (where available and applicable to those sites recommended for extension); and where available the rationale for the 2005 recommendation.

#### Summary

- 3.3 In summary, **37 proposed new/extended SINCs were considered in 2015.** Note that this figure varies from the figure identified in 2005. This is because following survey in 2015 a number of the sites identified in 2005 were split to create separate sites given the geographical isolation of parcels, or to better reflect the character of separate parcels.
- 3.4 Of the 37 sites, **11 were recommended for removal in their entirety**. Of these, eight were recommended for removal as the ecological value as identified in 2015 did not warrant designation; whilst the remaining three were recommended for removal due to a lack of access which meant that robust conclusions could not be reached regarding their quality.
- 3.5 **Twenty-six proposed new/extended SINCs have been recommended for designation in 2015** at some level given their quality. However, of these, 12 were recommended for partial removal. Certain survey parcels were either considered to be of insufficient ecological value to warrant designation; others could not be accessed; or some parcels appeared to have been identified for designation in 2005 in error (perhaps as a result of digitisation errors).
- 3.6 As above, it is important to note that sites recommended for removal given lack of access may support features of ecological value, and it is therefore recommended that such sites are monitored and included as part of the next SINC review.
- 3.7 The 26 recommended proposed new/extended SINCs include the following levels of designation:
  - 2 Sites of Metropolitan Importance (both extensions to existing SINCs)
  - 9 Sites of Borough Grade 1 Importance (5 new and 4 extensions)
  - 10 Sites of Borough Grade 1 Importance (6 new and 4 extensions)
  - 5 Sites of Local Importance (5 new)