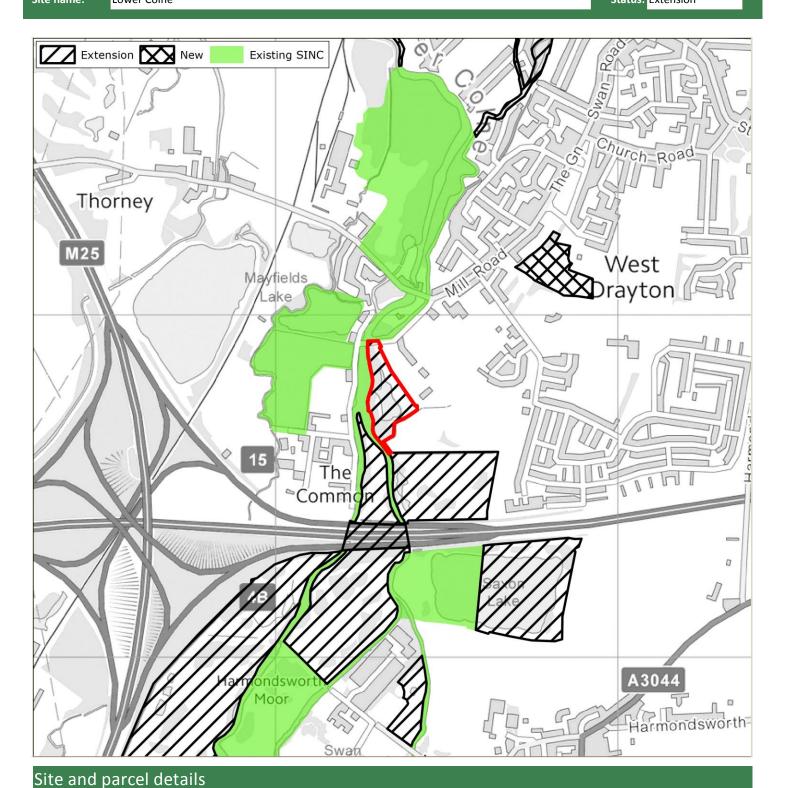

## 3 Survey Findings and Assessment

- 3.1 The survey proformas are provided in **Appendix 1**. **Appendix 2** provides mapping summarising the recommendations, identifying existing SINCs; proposed new/extended SINCs recommended for removal (due to low value or insufficient access); and Grade 1 (Metropolitan, Borough Grade 1) and Grade 2 (Borough Grade 2 or Local) new/extended SINCs. Further detail regarding the recommended level of designation for each site (Metropolitan, Borough Grade 1, Borough Grade or Local) is provided in the GIS linked database.
- 3.2 Further detail regarding the assessment conclusions are provided in **Table 3.1** below. For context, this includes a summary of the original citation (where available and applicable to those sites recommended for extension); and where available the rationale for the 2005 recommendation.

#### Summary

- 3.3 In summary, **37 proposed new/extended SINCs were considered in 2015.** Note that this figure varies from the figure identified in 2005. This is because following survey in 2015 a number of the sites identified in 2005 were split to create separate sites given the geographical isolation of parcels, or to better reflect the character of separate parcels.
- 3.4 Of the 37 sites, **11 were recommended for removal in their entirety**. Of these, eight were recommended for removal as the ecological value as identified in 2015 did not warrant designation; whilst the remaining three were recommended for removal due to a lack of access which meant that robust conclusions could not be reached regarding their quality.
- 3.5 **Twenty-six proposed new/extended SINCs have been recommended for designation in 2015** at some level given their quality. However, of these, 12 were recommended for partial removal. Certain survey parcels were either considered to be of insufficient ecological value to warrant designation; others could not be accessed; or some parcels appeared to have been identified for designation in 2005 in error (perhaps as a result of digitisation errors).
- 3.6 As above, it is important to note that sites recommended for removal given lack of access may support features of ecological value, and it is therefore recommended that such sites are monitored and included as part of the next SINC review.
- 3.7 The 26 recommended proposed new/extended SINCs include the following levels of designation:
  - 2 Sites of Metropolitan Importance (both extensions to existing SINCs)
  - 9 Sites of Borough Grade 1 Importance (5 new and 4 extensions)
  - 10 Sites of Borough Grade 1 Importance (6 new and 4 extensions)
  - 5 Sites of Local Importance (5 new)