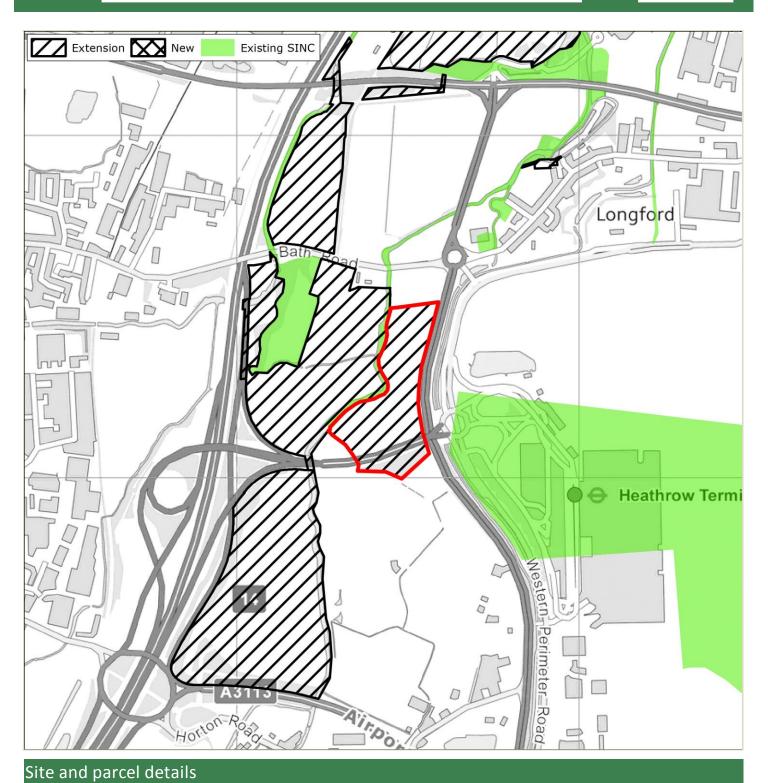

## 3 Survey Findings and Assessment

- 3.1 The survey proformas are provided in **Appendix 1**. **Appendix 2** provides mapping summarising the recommendations, identifying existing SINCs; proposed new/extended SINCs recommended for removal (due to low value or insufficient access); and Grade 1 (Metropolitan, Borough Grade 1) and Grade 2 (Borough Grade 2 or Local) new/extended SINCs. Further detail regarding the recommended level of designation for each site (Metropolitan, Borough Grade 1, Borough Grade or Local) is provided in the GIS linked database.
- 3.2 Further detail regarding the assessment conclusions are provided in **Table 3.1** below. For context, this includes a summary of the original citation (where available and applicable to those sites recommended for extension); and where available the rationale for the 2005 recommendation.

#### Summary

- 3.3 In summary, **37 proposed new/extended SINCs were considered in 2015.** Note that this figure varies from the figure identified in 2005. This is because following survey in 2015 a number of the sites identified in 2005 were split to create separate sites given the geographical isolation of parcels, or to better reflect the character of separate parcels.
- 3.4 Of the 37 sites, **11 were recommended for removal in their entirety**. Of these, eight were recommended for removal as the ecological value as identified in 2015 did not warrant designation; whilst the remaining three were recommended for removal due to a lack of access which meant that robust conclusions could not be reached regarding their quality.
- 3.5 **Twenty-six proposed new/extended SINCs have been recommended for designation in 2015** at some level given their quality. However, of these, 12 were recommended for partial removal. Certain survey parcels were either considered to be of insufficient ecological value to warrant designation; others could not be accessed; or some parcels appeared to have been identified for designation in 2005 in error (perhaps as a result of digitisation errors).
- 3.6 As above, it is important to note that sites recommended for removal given lack of access may support features of ecological value, and it is therefore recommended that such sites are monitored and included as part of the next SINC review.
- 3.7 The 26 recommended proposed new/extended SINCs include the following levels of designation:
  - 2 Sites of Metropolitan Importance (both extensions to existing SINCs)
  - 9 Sites of Borough Grade 1 Importance (5 new and 4 extensions)
  - 10 Sites of Borough Grade 1 Importance (6 new and 4 extensions)
  - 5 Sites of Local Importance (5 new)