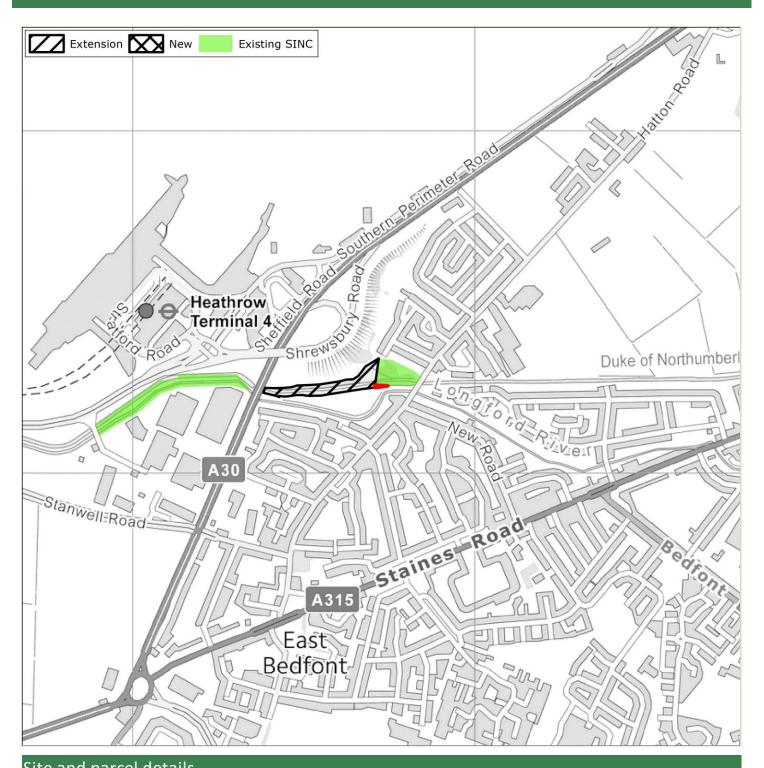

## 3 Survey Findings and Assessment

- 3.1 The survey proformas are provided in **Appendix 1**. **Appendix 2** provides mapping summarising the recommendations, identifying existing SINCs; proposed new/extended SINCs recommended for removal (due to low value or insufficient access); and Grade 1 (Metropolitan, Borough Grade 1) and Grade 2 (Borough Grade 2 or Local) new/extended SINCs. Further detail regarding the recommended level of designation for each site (Metropolitan, Borough Grade 1, Borough Grade or Local) is provided in the GIS linked database.
- 3.2 Further detail regarding the assessment conclusions are provided in **Table 3.1** below. For context, this includes a summary of the original citation (where available and applicable to those sites recommended for extension); and where available the rationale for the 2005 recommendation.

#### Summary

- 3.3 In summary, **37 proposed new/extended SINCs were considered in 2015.** Note that this figure varies from the figure identified in 2005. This is because following survey in 2015 a number of the sites identified in 2005 were split to create separate sites given the geographical isolation of parcels, or to better reflect the character of separate parcels.
- 3.4 Of the 37 sites, **11 were recommended for removal in their entirety**. Of these, eight were recommended for removal as the ecological value as identified in 2015 did not warrant designation; whilst the remaining three were recommended for removal due to a lack of access which meant that robust conclusions could not be reached regarding their quality.
- 3.5 **Twenty-six proposed new/extended SINCs have been recommended for designation in 2015** at some level given their quality. However, of these, 12 were recommended for partial removal. Certain survey parcels were either considered to be of insufficient ecological value to warrant designation; others could not be accessed; or some parcels appeared to have been identified for designation in 2005 in error (perhaps as a result of digitisation errors).
- 3.6 As above, it is important to note that sites recommended for removal given lack of access may support features of ecological value, and it is therefore recommended that such sites are monitored and included as part of the next SINC review.
- 3.7 The 26 recommended proposed new/extended SINCs include the following levels of designation:
  - 2 Sites of Metropolitan Importance (both extensions to existing SINCs)
  - 9 Sites of Borough Grade 1 Importance (5 new and 4 extensions)
  - 10 Sites of Borough Grade 1 Importance (6 new and 4 extensions)
  - 5 Sites of Local Importance (5 new)