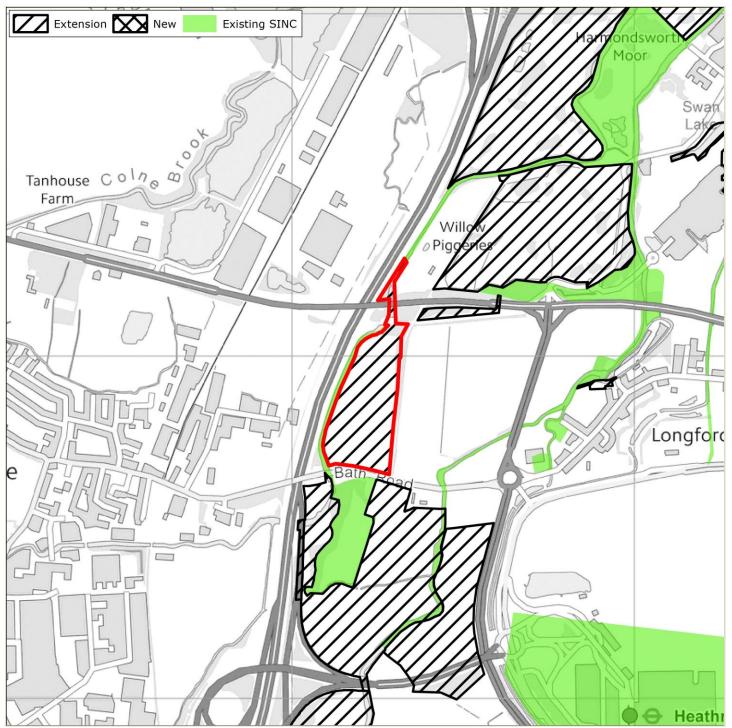

## 3 Survey Findings and Assessment

- 3.1 The survey proformas are provided in **Appendix 1**. **Appendix 2** provides mapping summarising the recommendations, identifying existing SINCs; proposed new/extended SINCs recommended for removal (due to low value or insufficient access); and Grade 1 (Metropolitan, Borough Grade 1) and Grade 2 (Borough Grade 2 or Local) new/extended SINCs. Further detail regarding the recommended level of designation for each site (Metropolitan, Borough Grade 1, Borough Grade or Local) is provided in the GIS linked database.
- 3.2 Further detail regarding the assessment conclusions are provided in **Table 3.1** below. For context, this includes a summary of the original citation (where available and applicable to those sites recommended for extension); and where available the rationale for the 2005 recommendation.

#### Summary

- 3.3 In summary, **37 proposed new/extended SINCs were considered in 2015.** Note that this figure varies from the figure identified in 2005. This is because following survey in 2015 a number of the sites identified in 2005 were split to create separate sites given the geographical isolation of parcels, or to better reflect the character of separate parcels.
- 3.4 Of the 37 sites, **11 were recommended for removal in their entirety**. Of these, eight were recommended for removal as the ecological value as identified in 2015 did not warrant designation; whilst the remaining three were recommended for removal due to a lack of access which meant that robust conclusions could not be reached regarding their quality.
- 3.5 **Twenty-six proposed new/extended SINCs have been recommended for designation in 2015** at some level given their quality. However, of these, 12 were recommended for partial removal. Certain survey parcels were either considered to be of insufficient ecological value to warrant designation; others could not be accessed; or some parcels appeared to have been identified for designation in 2005 in error (perhaps as a result of digitisation errors).
- 3.6 As above, it is important to note that sites recommended for removal given lack of access may support features of ecological value, and it is therefore recommended that such sites are monitored and included as part of the next SINC review.
- 3.7 The 26 recommended proposed new/extended SINCs include the following levels of designation:
  - 2 Sites of Metropolitan Importance (both extensions to existing SINCs)
  - 9 Sites of Borough Grade 1 Importance (5 new and 4 extensions)
  - 10 Sites of Borough Grade 1 Importance (6 new and 4 extensions)
  - 5 Sites of Local Importance (5 new)