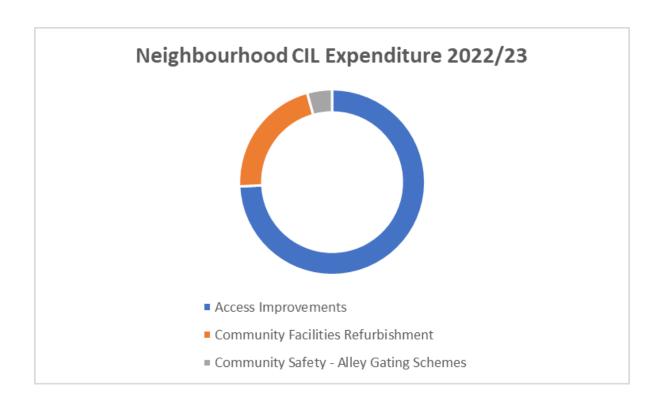

#### 2.2.3 Neighbourhood CIL (NCIL)

NCIL funding schemes across the borough are delivered through the Chrysalis programme - local bids are accepted and reviewed for funding. In 2022/23, £443,168.75 of Neighbourhood HCIL collected was spent on the local schemes in the Chrysalis Programme.

Figure 1 below summarises the type of schemes that were funded as part of the Chrysalis Programme and the percentage of the total fund each project category spent. Please see Appendix 1 for a full breakdown of schemes.

An additional £331,014.70 of funding for the Chrysalis programme has been funded from the Strategic HCIL, as these were defined as meeting the relevant criteria. These are differentiated within Appendix 1. It should be noted that the Chrysalis Programme is not exclusively funded by CIL and its overall funding may also be financed through other funds.

### 4.1 Appendix: 1 Chrysalis Programme CIL Breakdown 2022/2023

| Chrysalis Programme Breakdown 2022/23                                | £          |
|----------------------------------------------------------------------|------------|
| Access Improvements                                                  |            |
| Marvell Ave to The Greenway Patchworks                               | 77,539.40  |
| Kings College Playing Fields Fencing along Park Ave                  | 35,994.00  |
| Harefield Village Green Patchwork from Vernon Drive to Outdoor Gym   | 22,858.19  |
| Eastholme Green Hayes Patchworks                                     | 5,833.62   |
| Dowding Park Installation of New Connecting Path from North to South | 36,213.34  |
| Colham Avenue New Central Reservation Footpath                       | 23,367.52  |
| Bridgewater Road Rec Ground Boundary Improvements                    | 57,845.29  |
| Dowding Park Continuation of Path Installation                       | 30,495.06  |
| Access Improvements Total                                            | 290,146.42 |
| Community Facilities Refurbishment                                   |            |
| Station Road Allotment Site New Modular Building Unit                | 7,619.97   |
| Eastcote Community Centre Refurbishment                              | 3,230.81   |
| Yeading Community Centres Refurbishment                              | 684.48     |
| Rosedale Bowls Club Re-Levelling of Green (SCIL)                     | 10,750.00  |
| Moor Lane Allotment Drainage Improvement                             | 3,168.00   |
| Coronation Walk - Stafford Road Open Space Picnic Area (SCIL)        | 11,161.00  |
| Grosvenor Allotments Site Car Park Installation (SCIL)               | 61,186.58  |
| Hayes & Harlington Community Centre Perimeter Fencing (SCIL)         | 48,192.00  |
| Manor Farm Guide Hut Kitchen & Toilet Refurbishment                  | 63,560.94  |
| Bessingby Bowls Club Wall Replacement & Additional Seating           | 5,359.00   |
| Uxbridge Lawn Tennis Club Resurfacing & Widening of Path (SCIL)      | 18,529.79  |
| Community Facilities Refurbishment Total                             | 233,442.57 |
| Community Safety - Alley Gating Schemes                              |            |
| North Hyde Road AG                                                   | 1,017.90   |
| 27 & 28 Bedford Avenue AG                                            | 2,272.20   |
| Rear of 56 Thurlstone Road AG                                        | 1,183.50   |
| Clement Gardens AG                                                   | 2,206.80   |
| Black Rod Close AG                                                   | 5,569.40   |
| R/O Chelston Road AG                                                 | 895.00     |
| 63 - 107 Cleave Avenue AG                                            | 2,477.70   |
| Linden Avenue & Close AG                                             | 1,284.52   |
| Community Safety Total                                               | 16,907.02  |
| Outdoor Sports & Play Facilities                                     |            |
| Spider Park Play Area Improvements (SCIL)                            | 3,667.94   |
| The Closes Recreation Ground Outdoor Gym (SCIL)                      | 38,872.00  |
| West End Road Recreation Ground Playground (SCIL)                    | 95,450.00  |
| Heathrow Close Playground (SCIL)                                     | 95,697.50  |
| Outdoor Sports & Play Facilities Total                               | 233,687.44 |